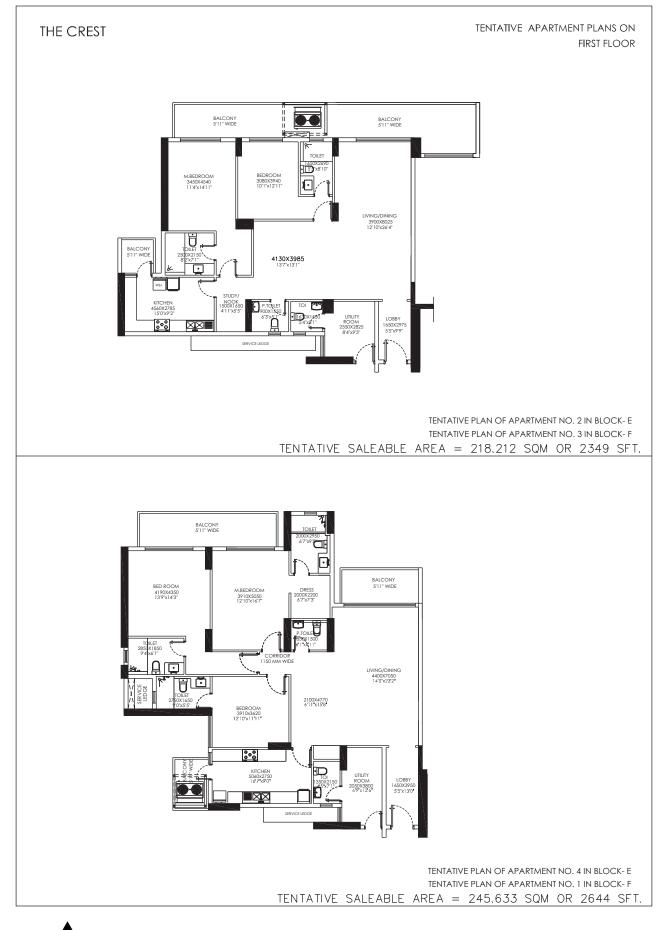

|                               | Mailing Address                                                                |                                                                                                                              |  |  |  |  |  |
|-------------------------------|--------------------------------------------------------------------------------|------------------------------------------------------------------------------------------------------------------------------|--|--|--|--|--|
|                               |                                                                                |                                                                                                                              |  |  |  |  |  |
|                               | Mobile No:E-Mail ID:                                                           |                                                                                                                              |  |  |  |  |  |
|                               | Office Name & Address                                                          |                                                                                                                              |  |  |  |  |  |
|                               |                                                                                |                                                                                                                              |  |  |  |  |  |
|                               | Tel No                                                                         | Fax No                                                                                                                       |  |  |  |  |  |
|                               | OR                                                                             |                                                                                                                              |  |  |  |  |  |
|                               |                                                                                | o firm duly registered under the Indian Partnership Act 1932,                                                                |  |  |  |  |  |
| having<br>dated               | its office at                                                                  | through its partner authorised by resolution (copy of the resolution signed by all                                           |  |  |  |  |  |
| Partner                       | rs required). PAN/ TIN:                                                        | Registration no                                                                                                              |  |  |  |  |  |
| **M/s.<br>corpora<br>its duly | ate identification no and having its regist<br>v authorised signatory Shri/Smt | npany registered under the Companies Act, 1956, having its<br>ered office at through<br>authorised by Board resolution dated |  |  |  |  |  |
|                               | (copy of Board Resolution along with a d). PAN:                                | a certified copy of Memorandum & Articles of Association                                                                     |  |  |  |  |  |
| -                             | ete whichever is not applicable)                                               |                                                                                                                              |  |  |  |  |  |
| 2.                            | DETAILS OF SAID APARTMENT                                                      |                                                                                                                              |  |  |  |  |  |
|                               | Apartment No. : Block: Floor:                                                  |                                                                                                                              |  |  |  |  |  |
|                               | Super area :sq. mtr. (sq. ft. app                                              | rox.)                                                                                                                        |  |  |  |  |  |
|                               | No. of Parking Space(s): Two Three                                             |                                                                                                                              |  |  |  |  |  |
|                               | Parking Space(s) No:                                                           |                                                                                                                              |  |  |  |  |  |
|                               | Type of Parking Space (s): Covered (Basement)                                  | Back to back parking for two slots                                                                                           |  |  |  |  |  |
|                               | /Open                                                                          |                                                                                                                              |  |  |  |  |  |
| 3.                            | DETAILS OF PRICING                                                             |                                                                                                                              |  |  |  |  |  |
|                               | Basic sale price (super area): @ Rs/- per sq. r<br>(Rupees/                    | ntr. (Rs/- per sq. ft.) aggregating to Rs/only).                                                                             |  |  |  |  |  |
|                               | PLC, as applicable:                                                            |                                                                                                                              |  |  |  |  |  |
|                               | PLC attributes:                                                                |                                                                                                                              |  |  |  |  |  |
|                               | 1. Corner Apartment.                                                           |                                                                                                                              |  |  |  |  |  |
|                               | 2. Apartment facing East / South East.                                         |                                                                                                                              |  |  |  |  |  |
|                               | 3. Apartment facing internal landscape / green.                                |                                                                                                                              |  |  |  |  |  |
|                               |                                                                                | unity Centre/ Club (this attribute shall be distinct from item 1 be addition to attribute mentioned in item no.3).           |  |  |  |  |  |