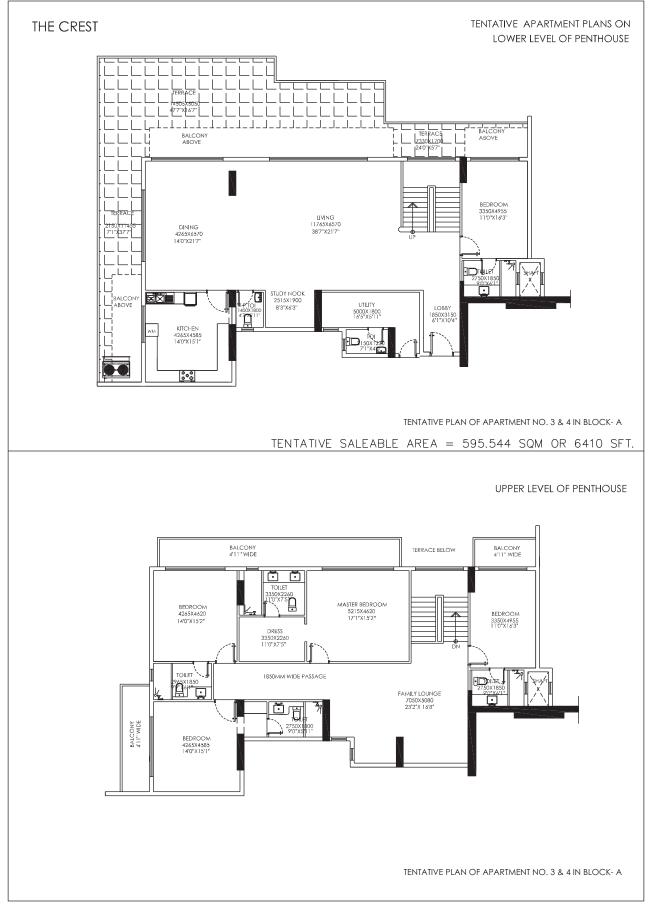

.No. | Unit Type             | Maximum<br>Demand Load<br>(kW) |
|-------|-----------------------|--------------------------------|
| 1     | 3.0 BHK Block A,B &C  | 13.00                          |
| 2     | 4.0 BHK Block A,B &C  | 16.00                          |
| 3     | Duplex Block A,B &C   | 24.00                          |
| 4     | 2.0 BHK Block E & F   | 11.00                          |
| 5     | 3.0 BHK Block D,E & F | 12.50                          |
| 6     | 4.0 BHK Block D,E& F  | 15.00                          |
| 7     | Duplex Block D,E & F  | 18.00                          |
|       |                       |                                |



# Tentative Site Plan









# Tentative Numbering Plan







**Unit Plans** 







































































































# DETAILS AS PER DGTCP REQUIREMENTS :

| 1 | No. & Date of License      | 117/95, 121/95, 129/95, 131/95 - All dated 29th Dec-1995.           |
|---|----------------------------|---------------------------------------------------------------------|
| 2 | Type of Colony & Area      | Luxury Residential Group Housing Project in Zone-11 & 12, DLF City, |
|   |                            | Phase-V, Sector-54, Gurgaon (Formerly known as DLF Qutab            |
|   |                            | Enclave, Gurgaon) part of 476.4265 Acres                            |
| 3 | Name of Developer          | DLF Limited                                                         |
| 4 | No. & date of the approved | ZP-17/JD (BS)/2013/29196; dated 22nd Janua