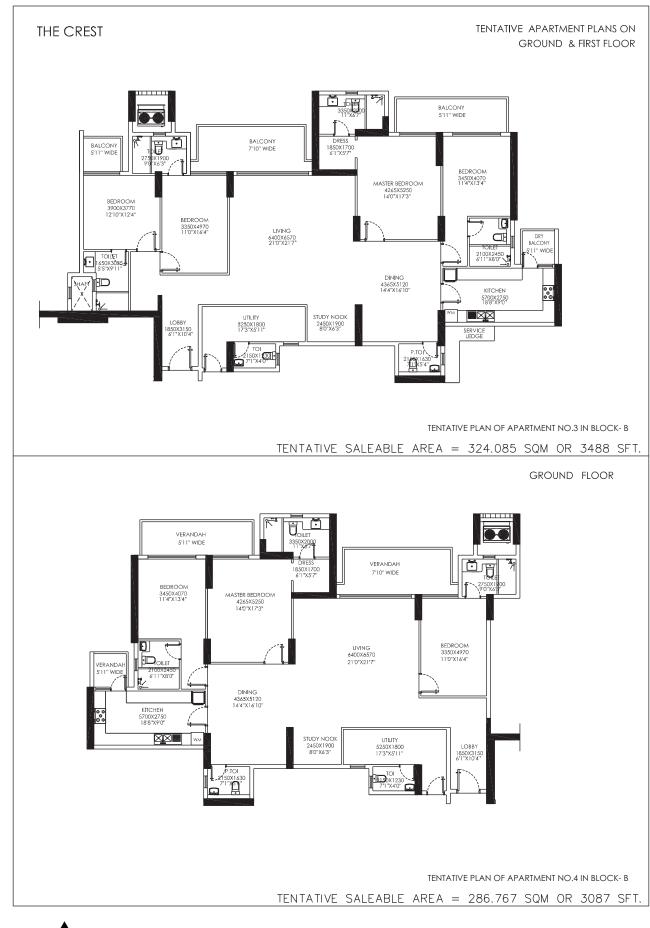

|                               | Mailing Address                                                                |                                                                                                                              |  |  |  |  |  |
|-------------------------------|--------------------------------------------------------------------------------|------------------------------------------------------------------------------------------------------------------------------|--|--|--|--|--|
|                               |                                                                                |                                                                                                                              |  |  |  |  |  |
|                               | Mobile No:E-Mail ID:                                                           |                                                                                                                              |  |  |  |  |  |
|                               | Office Name & Address                                                          |                                                                                                                              |  |  |  |  |  |
|                               |                                                                                |                                                                                                                              |  |  |  |  |  |
|                               | Tel No                                                                         | Fax No                                                                                                                       |  |  |  |  |  |
|                               | OR                                                                             |                                                                                                                              |  |  |  |  |  |
|                               |                                                                                | o firm duly registered under the Indian Partnership Act 1932,                                                                |  |  |  |  |  |
| having<br>dated               | its office at                                                                  | through its partner authorised by resolution (copy of the resolution signed by all                                           |  |  |  |  |  |
| Partner                       | rs required). PAN/ TIN:                                                        | Registration no                                                                                                              |  |  |  |  |  |
| **M/s.<br>corpora<br>its duly | ate identification no and having its regist<br>v authorised signatory Shri/Smt | npany registered under the Companies Act, 1956, having its<br>ered office at through<br>authorised by Board resolution dated |  |  |  |  |  |
|                               | (copy of Board Resolution along with a d). PAN:                                | a certified copy of Memorandum & Articles of Association                                                                     |  |  |  |  |  |
| -                             | ete whichever is not applicable)                                               |                                                                                                                              |  |  |  |  |  |
| 2.                            | DETAILS OF SAID APARTMENT                                                      |                                                                                                                              |  |  |  |  |  |
|                               | Apartment No. : Block: Floor:                                                  |                                                                                                                              |  |  |  |  |  |
|                               | Super area :sq. mtr. (sq. ft. app                                              | rox.)                                                                                                                        |  |  |  |  |  |
|                               | No. of Parking Space(s): Two Three                                             |                                                                                                                              |  |  |  |  |  |
|                               | Parking Space(s) No:                                                           |                                                                                                                              |  |  |  |  |  |
|                               | Type of Parking Space (s): Covered (Basement)                                  | Back to back parking for two slots                                                                                           |  |  |  |  |  |
|                               | /Open                                                                          |                                                                                                                              |  |  |  |  |  |
| 3.                            | DETAILS OF PRICING                                                             |                                                                                                                              |  |  |  |  |  |
|                               | Basic sale price (super area): @ Rs/- per sq. r<br>(Rupees/                    | ntr. (Rs/- per sq. ft.) aggregating to Rs/only).                                                                             |  |  |  |  |  |
|                               | PLC, as applicable:                                                            |                                                                                                                              |  |  |  |  |  |
|                               | PLC attributes:                                                                |                                                                                                                              |  |  |  |  |  |
|                               | 1. Corner Apartment.                                                           |                                                                                                                              |  |  |  |  |  |
|                               | 2. Apartment facing East / South East.                                         |                                                                                                                              |  |  |  |  |  |
|                               | 3. Apartment facing internal landscape / green.                                |                                                                                                                              |  |  |  |  |  |
|                               |                                                                                | unity Centre/ Club (this attribute shall be distinct from item 1 be addition to attribute mentioned in item no.3).           |  |  |  |  |  |