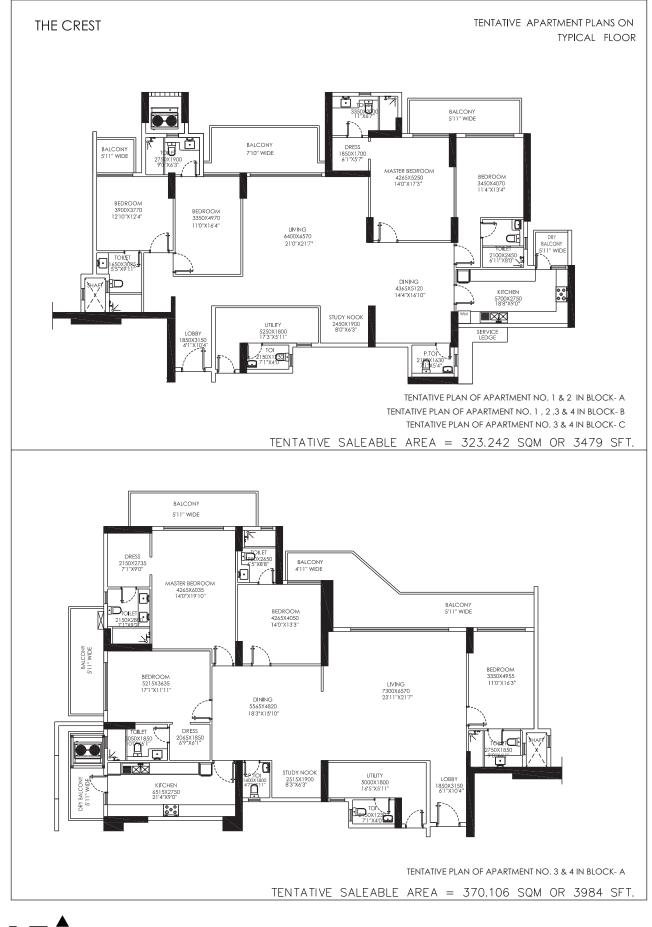

|                               | Mailing Address                                                                |                                                                                                                              |  |  |  |  |  |
|-------------------------------|--------------------------------------------------------------------------------|------------------------------------------------------------------------------------------------------------------------------|--|--|--|--|--|
|                               |                                                                                |                                                                                                                              |  |  |  |  |  |
|                               | Mobile No:E-Mail ID:                                                           |                                                                                                                              |  |  |  |  |  |
|                               | Office Name & Address                                                          |                                                                                                                              |  |  |  |  |  |
|                               |                                                                                |                                                                                                                              |  |  |  |  |  |
|                               | Tel No                                                                         | Fax No                                                                                                                       |  |  |  |  |  |
|                               | OR                                                                             |                                                                                                                              |  |  |  |  |  |
|                               |                                                                                | o firm duly registered under the Indian Partnership Act 1932,                                                                |  |  |  |  |  |
| having<br>dated               | its office at                                                                  | through its partner authorised by resolution (copy of the resolution signed by all                                           |  |  |  |  |  |
| Partner                       | rs required). PAN/ TIN:                                                        | Registration no                                                                                                              |  |  |  |  |  |
| **M/s.<br>corpora<br>its duly | ate identification no and having its regist<br>v authorised signatory Shri/Smt | npany registered under the Companies Act, 1956, having its<br>ered office at through<br>authorised by Board resolution dated |  |  |  |  |  |
|                               | (copy of Board Resolution along with a d). PAN:                                | a certified copy of Memorandum & Articles of Association                                                                     |  |  |  |  |  |
| -                             | ete whichever is not applicable)                                               |                                                                                                                              |  |  |  |  |  |
| 2.                            | DETAILS OF SAID APARTMENT                                                      |                                                                                                                              |  |  |  |  |  |
|                               | Apartment No. : Block: Floor:                                                  |                                                                                                                              |  |  |  |  |  |
|                               | Super area :sq. mtr. (sq. ft. app                                              | rox.)                                                                                                                        |  |  |  |  |  |
|                               | No. of Parking Space(s): Two Three                                             |                                                                                                                              |  |  |  |  |  |
|                               | Parking Space(s) No:                                                           |                                                                                                                              |  |  |  |  |  |
|                               | Type of Parking Space (s): Covered (Basement)                                  | Back to back parking for two slots                                                                                           |  |  |  |  |  |
|                               | /Open                                                                          |                                                                                                                              |  |  |  |  |  |
| 3.                            | DETAILS OF PRICING                                                             |                                                                                                                              |  |  |  |  |  |
|                               | Basic sale price (super area): @ Rs/- per sq. r<br>(Rupees/                    | ntr. (Rs/- per sq. ft.) aggregating to Rs/only).                                                                             |  |  |  |  |  |
|                               | PLC, as applicable:                                                            |                                                                                                                              |  |  |  |  |  |
|                               | PLC attributes:                                                                |                                                                                                                              |  |  |  |  |  |
|                               | 1. Corner Apartment.                                                           |                                                                                                                              |  |  |  |  |  |
|                               | 2. Apartment facing East / South East.                                         |                                                                                                                              |  |  |  |  |  |
|                               | 3. Apartment facing internal landscape / green.                                |                                                                                                                              |  |  |  |  |  |
|                               |                                                                                | unity Centre/ Club (this attribute shall be distinct from item 1 be addition to attribute mentioned in item no.3).           |  |  |  |  |  |