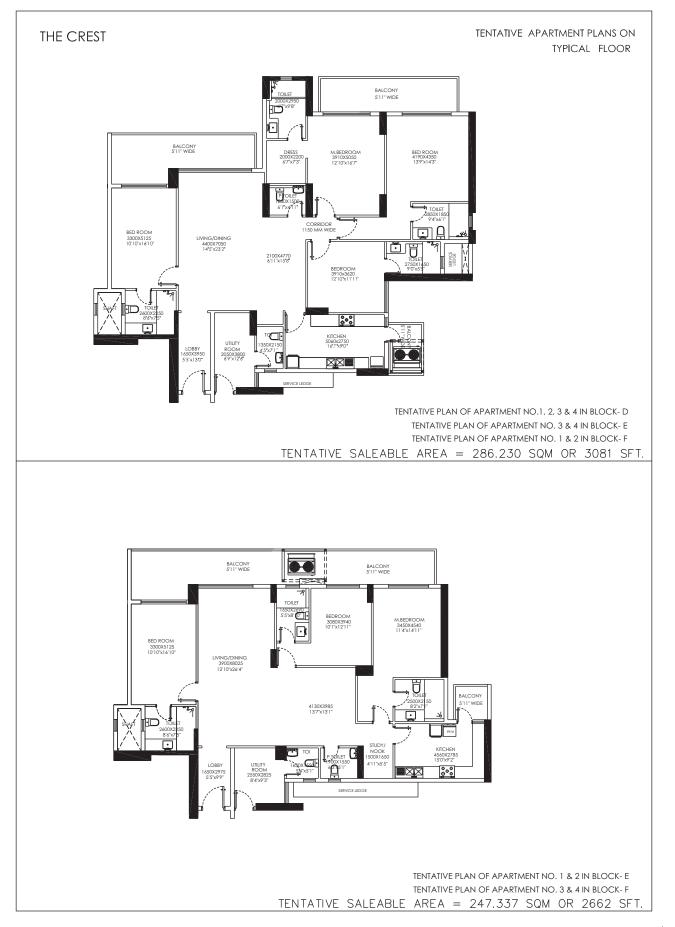

|                               | Mailing Address                                                                |                                                                                                                              |  |  |  |  |  |
|-------------------------------|--------------------------------------------------------------------------------|------------------------------------------------------------------------------------------------------------------------------|--|--|--|--|--|
|                               |                                                                                |                                                                                                                              |  |  |  |  |  |
|                               | Mobile No:E-Mail ID:                                                           |                                                                                                                              |  |  |  |  |  |
|                               | Office Name & Address                                                          |                                                                                                                              |  |  |  |  |  |
|                               |                                                                                |                                                                                                                              |  |  |  |  |  |
|                               | Tel No                                                                         | Fax No                                                                                                                       |  |  |  |  |  |
|                               | OR                                                                             |                                                                                                                              |  |  |  |  |  |
|                               |                                                                                | o firm duly registered under the Indian Partnership Act 1932,                                                                |  |  |  |  |  |
| having<br>dated               | its office at                                                                  | through its partner authorised by resolution (copy of the resolution signed by all                                           |  |  |  |  |  |
| Partner                       | rs required). PAN/ TIN:                                                        | Registration no                                                                                                              |  |  |  |  |  |
| **M/s.<br>corpora<br>its duly | ate identification no and having its regist<br>v authorised signatory Shri/Smt | npany registered under the Companies Act, 1956, having its<br>ered office at through<br>authorised by Board resolution dated |  |  |  |  |  |
|                               | (copy of Board Resolution along with a d). PAN:                                | a certified copy of Memorandum & Articles of Association                                                                     |  |  |  |  |  |
| -                             | ete whichever is not applicable)                                               |                                                                                                                              |  |  |  |  |  |
| 2.                            | DETAILS OF SAID APARTMENT                                                      |                                                                                                                              |  |  |  |  |  |
|                               | Apartment No. : Block: Floor:                                                  |                                                                                                                              |  |  |  |  |  |
|                               | Super area :sq. mtr. (sq. ft. app                                              | rox.)                                                                                                                        |  |  |  |  |  |
|                               | No. of Parking Space(s): Two Three                                             |                                                                                                                              |  |  |  |  |  |
|                               | Parking Space(s) No:                                                           |                                                                                                                              |  |  |  |  |  |
|                               | Type of Parking Space (s): Covered (Basement)                                  | Back to back parking for two slots                                                                                           |  |  |  |  |  |
|                               | /Open                                                                          |                                                                                                                              |  |  |  |  |  |
| 3.                            | DETAILS OF PRICING                                                             |                                                                                                                              |  |  |  |  |  |
|                               | Basic sale price (super area): @ Rs/- per sq. r<br>(Rupees/                    | ntr. (Rs/- per sq. ft.) aggregating to Rs/only).                                                                             |  |  |  |  |  |
|                               | PLC, as applicable:                                                            |                                                                                                                              |  |  |  |  |  |
|                               | PLC attributes:                                                                |                                                                                                                              |  |  |  |  |  |
|                               | 1. Corner Apartment.                                                           |                                                                                                                              |  |  |  |  |  |
|                               | 2. Apartment facing East / South East.                                         |                                                                                                                              |  |  |  |  |  |
|                               | 3. Apartment facing internal landscape / green.                                |                                                                                                                              |  |  |  |  |  |
|                               |                                                                                | unity Centre/ Club (this attribute shall be distinct from item 1 be addition to attribute mentioned in item no.3).           |  |  |  |  |  |