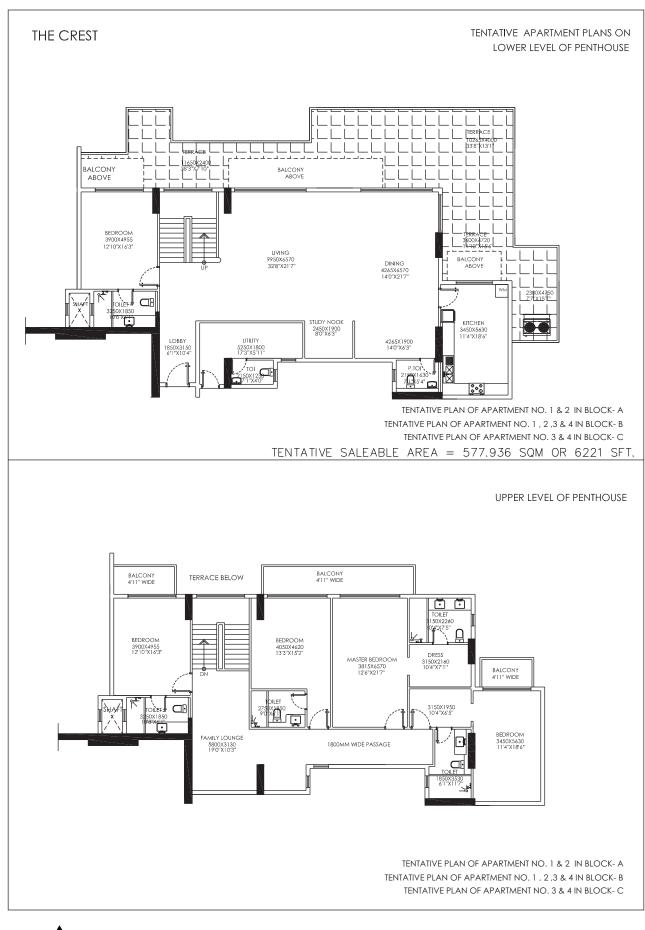

|                               | Mailing Address                                                                |                                                                                                                              |  |  |  |  |  |
|-------------------------------|--------------------------------------------------------------------------------|------------------------------------------------------------------------------------------------------------------------------|--|--|--|--|--|
|                               |                                                                                |                                                                                                                              |  |  |  |  |  |
|                               | Mobile No:E-Mail ID:                                                           |                                                                                                                              |  |  |  |  |  |
|                               | Office Name & Address                                                          |                                                                                                                              |  |  |  |  |  |
|                               |                                                                                |                                                                                                                              |  |  |  |  |  |
|                               | Tel No                                                                         | Fax No                                                                                                                       |  |  |  |  |  |
|                               | OR                                                                             |                                                                                                                              |  |  |  |  |  |
|                               |                                                                                | o firm duly registered under the Indian Partnership Act 1932,                                                                |  |  |  |  |  |
| having<br>dated               | its office at                                                                  | through its partner authorised by resolution (copy of the resolution signed by all                                           |  |  |  |  |  |
| Partner                       | rs required). PAN/ TIN:                                                        | Registration no                                                                                                              |  |  |  |  |  |
| **M/s.<br>corpora<br>its duly | ate identification no and having its regist<br>v authorised signatory Shri/Smt | npany registered under the Companies Act, 1956, having its<br>ered office at through<br>authorised by Board resolution dated |  |  |  |  |  |
|                               | (copy of Board Resolution along with a d). PAN:                                | a certified copy of Memorandum & Articles of Association                                                                     |  |  |  |  |  |
| -                             | ete whichever is not applicable)                                               |                                                                                                                              |  |  |  |  |  |
| 2.                            | DETAILS OF SAID APARTMENT                                                      |                                                                                                                              |  |  |  |  |  |
|                               | Apartment No. : Block: Floor:                                                  |                                                                                                                              |  |  |  |  |  |
|                               | Super area :sq. mtr. (sq. ft. app                                              | rox.)                                                                                                                        |  |  |  |  |  |
|                               | No. of Parking Space(s): Two Three                                             |                                                                                                                              |  |  |  |  |  |
|                               | Parking Space(s) No:                                                           |                                                                                                                              |  |  |  |  |  |
|                               | Type of Parking Space (s): Covered (Basement)                                  | Back to back parking for two slots                                                                                           |  |  |  |  |  |
|                               | /Open                                                                          |                                                                                                                              |  |  |  |  |  |
| 3.                            | DETAILS OF PRICING                                                             |                                                                                                                              |  |  |  |  |  |
|                               | Basic sale price (super area): @ Rs/- per sq. r<br>(Rupees/                    | ntr. (Rs/- per sq. ft.) aggregating to Rs/only).                                                                             |  |  |  |  |  |
|                               | PLC, as applicable:                                                            |                                                                                                                              |  |  |  |  |  |
|                               | PLC attributes:                                                                |                                                                                                                              |  |  |  |  |  |
|                               | 1. Corner Apartment.                                                           |                                                                                                                              |  |  |  |  |  |
|                               | 2. Apartment facing East / South East.                                         |                                                                                                                              |  |  |  |  |  |
|                               | 3. Apartment facing internal landscape / green.                                |                                                                                                                              |  |  |  |  |  |
|                               |                                                                                | unity Centre/ Club (this attribute shall be distinct from item 1 be addition to attribute mentioned in item no.3).           |  |  |  |  |  |