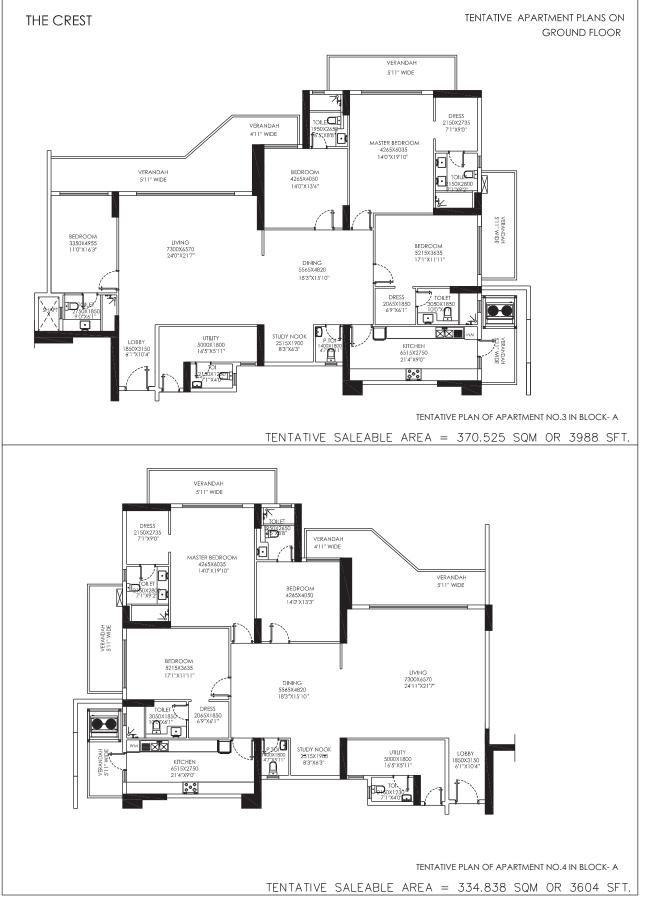

|                               | Mailing Address                                                                |                                                                                                                              |  |  |  |  |  |
|-------------------------------|--------------------------------------------------------------------------------|------------------------------------------------------------------------------------------------------------------------------|--|--|--|--|--|
|                               |                                                                                |                                                                                                                              |  |  |  |  |  |
|                               | Mobile No:E-Mail ID:                                                           |                                                                                                                              |  |  |  |  |  |
|                               | Office Name & Address                                                          |                                                                                                                              |  |  |  |  |  |
|                               |                                                                                |                                                                                                                              |  |  |  |  |  |
|                               | Tel No                                                                         | Fax No                                                                                                                       |  |  |  |  |  |
|                               | OR                                                                             |                                                                                                                              |  |  |  |  |  |
|                               |                                                                                | o firm duly registered under the Indian Partnership Act 1932,                                                                |  |  |  |  |  |
| having<br>dated               | its office at                                                                  | through its partner authorised by resolution (copy of the resolution signed by all                                           |  |  |  |  |  |
| Partner                       | rs required). PAN/ TIN:                                                        | Registration no                                                                                                              |  |  |  |  |  |
| **M/s.<br>corpora<br>its duly | ate identification no and having its regist<br>v authorised signatory Shri/Smt | npany registered under the Companies Act, 1956, having its<br>ered office at through<br>authorised by Board resolution dated |  |  |  |  |  |
|                               | (copy of Board Resolution along with a d). PAN:                                | a certified copy of Memorandum & Articles of Association                                                                     |  |  |  |  |  |
| -                             | ete whichever is not applicable)                                               |                                                                                                                              |  |  |  |  |  |
| 2.                            | DETAILS OF SAID APARTMENT                                                      |                                                                                                                              |  |  |  |  |  |
|                               | Apartment No. : Block: Floor:                                                  |                                                                                                                              |  |  |  |  |  |
|                               | Super area :sq. mtr. (sq. ft. app                                              | rox.)                                                                                                                        |  |  |  |  |  |
|                               | No. of Parking Space(s): Two Three                                             |                                                                                                                              |  |  |  |  |  |
|                               | Parking Space(s) No:                                                           |                                                                                                                              |  |  |  |  |  |
|                               | Type of Parking Space (s): Covered (Basement)                                  | Back to back parking for two slots                                                                                           |  |  |  |  |  |
|                               | /Open                                                                          |                                                                                                                              |  |  |  |  |  |
| 3.                            | DETAILS OF PRICING                                                             |                                                                                                                              |  |  |  |  |  |
|                               | Basic sale price (super area): @ Rs/- per sq. r<br>(Rupees/                    | ntr. (Rs/- per sq. ft.) aggregating to Rs/only).                                                                             |  |  |  |  |  |
|                               | PLC, as applicable:                                                            |                                                                                                                              |  |  |  |  |  |
|                               | PLC attributes:                                                                |                                                                                                                              |  |  |  |  |  |
|                               | 1. Corner Apartment.                                                           |                                                                                                                              |  |  |  |  |  |
|                               | 2. Apartment facing East / South East.                                         |                                                                                                                              |  |  |  |  |  |
|                               | 3. Apartment facing internal landscape / green.                                |                                                                                                                              |  |  |  |  |  |
|                               |                                                                                | unity Centre/ Club (this attribute shall be distinct from item 1 be addition to attribute mentioned in item no.3).           |  |  |  |  |  |