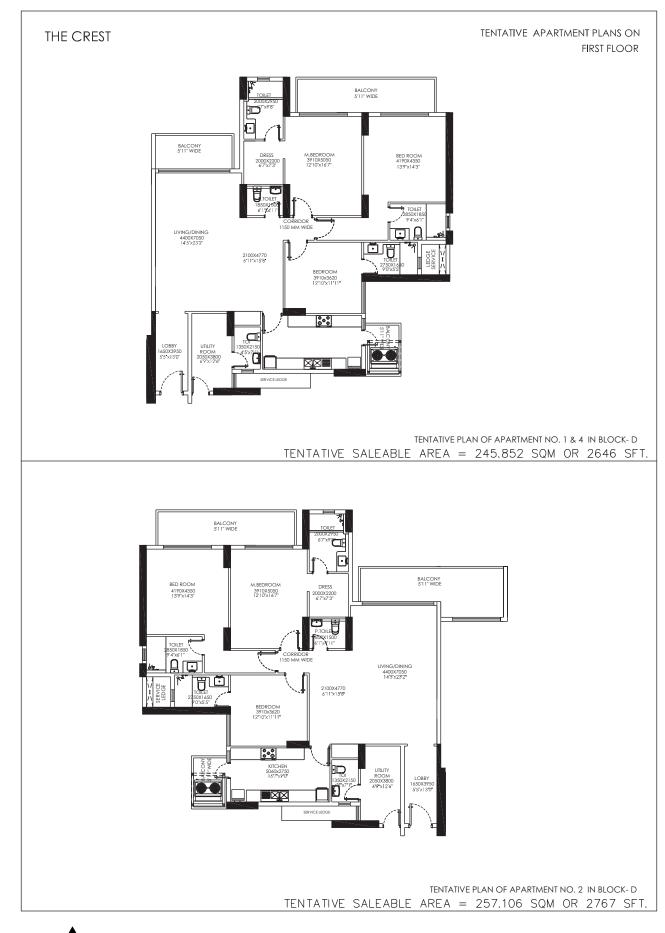

| Maximum<br>Demand Load<br>(kW) |
|-------|-----------------------|--------------------------------|
| 1     | 3.0 BHK Block A,B &C  | 13.00                          |
| 2     | 4.0 BHK Block A,B &C  | 16.00                          |
| 3     | Duplex Block A,B &C   | 24.00                          |
| 4     | 2.0 BHK Block E & F   | 11.00                          |
| 5     | 3.0 BHK Block D,E & F | 12.50                          |
| 6     | 4.0 BHK Block D,E& F  | 15.00                          |
| 7     | Duplex Block D,E & F  | 18.00                          |
|       |                       |                                |



# Tentative Site Plan









# Tentative Numbering Plan







**Unit Plans** 







































































































# DETAILS AS PER DGTCP REQUIREMENTS :

| 1 | No. & Date of License      | 117/95, 121/95, 129/95, 131/95 - All dated 29th Dec-1995.           |
|---|----------------------------|---------------------------------------------------------------------|
| 2 | Type of Colony & Area      | Luxury Residential Group Housing Project in Zone-11 & 12, DLF City, |
|   |                            | Phase-V, Sector-54, Gurgaon (Formerly known as DLF Qutab            |
|   |                            | Enclave, Gurgaon) part of 476.4265 Acres                            |
| 3 | Name of Developer          | DLF Limited                                                         |
| 4 | No. & date of the approved | ZP-17/JD (BS)/2013/29196; dated 22nd January' 2013