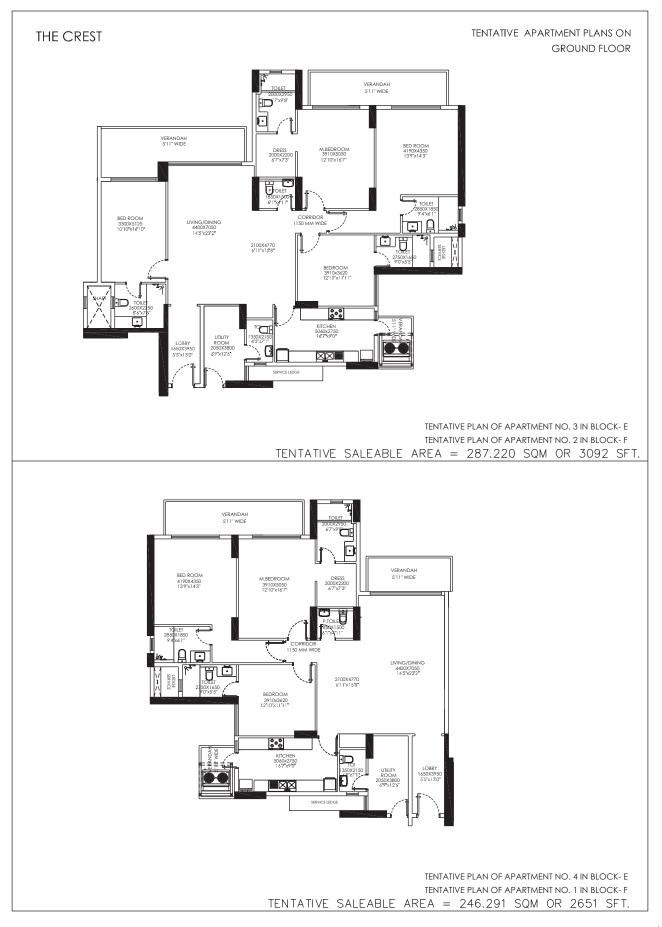

Type             | Maximum<br>Demand Load<br>(kW) |
|-------|-----------------------|--------------------------------|
| 1     | 3.0 BHK Block A,B &C  | 13.00                          |
| 2     | 4.0 BHK Block A,B &C  | 16.00                          |
| 3     | Duplex Block A,B &C   | 24.00                          |
| 4     | 2.0 BHK Block E & F   | 11.00                          |
| 5     | 3.0 BHK Block D,E & F | 12.50                          |
| 6     | 4.0 BHK Block D,E& F  | 15.00                          |
| 7     | Duplex Block D,E & F  | 18.00                          |
|       |                       |                                |



# Tentative Site Plan









# Tentative Numbering Plan







**Unit Plans** 







































































































# DETAILS AS PER DGTCP REQUIREMENTS :

| 1 | No. & Date of License      | 117/95, 121/95, 129/95, 131/95 - All dated 29th Dec-1995.           |
|---|----------------------------|---------------------------------------------------------------------|
| 2 | Type of Colony & Area      | Luxury Residential Group Housing Project in Zone-11 & 12, DLF City, |
|   |                            | Phase-V, Sector-54, Gurgaon (Formerly known as DLF Qutab            |
|   |                            | Enclave, Gurgaon) part of 476.4265 Acres                            |
| 3 | Name of Developer          | DLF Limited                                                         |
| 4 | No. & date of the approved | ZP-17/JD (BS)/2013/29196; dated 22nd January' 2013