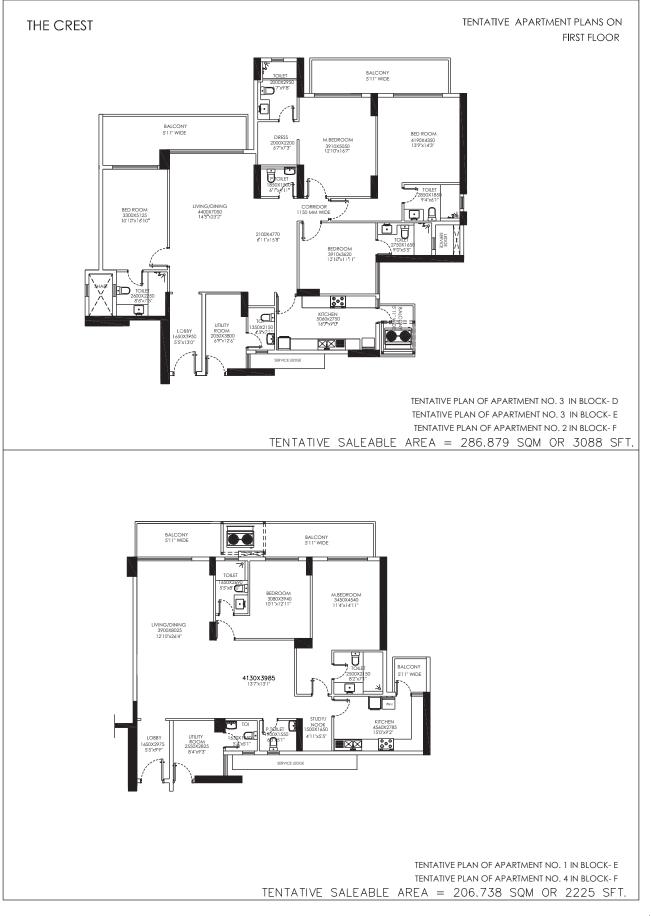

|                               | Mailing Address                                                                |                                                                                                                              |  |  |  |  |  |
|-------------------------------|--------------------------------------------------------------------------------|------------------------------------------------------------------------------------------------------------------------------|--|--|--|--|--|
|                               |                                                                                |                                                                                                                              |  |  |  |  |  |
|                               | Mobile No:E-Mail ID:                                                           |                                                                                                                              |  |  |  |  |  |
|                               | Office Name & Address                                                          |                                                                                                                              |  |  |  |  |  |
|                               |                                                                                |                                                                                                                              |  |  |  |  |  |
|                               | Tel No                                                                         | Fax No                                                                                                                       |  |  |  |  |  |
|                               | OR                                                                             |                                                                                                                              |  |  |  |  |  |
|                               |                                                                                | o firm duly registered under the Indian Partnership Act 1932,                                                                |  |  |  |  |  |
| having<br>dated               | its office at                                                                  | through its partner authorised by resolution (copy of the resolution signed by all                                           |  |  |  |  |  |
| Partner                       | rs required). PAN/ TIN:                                                        | Registration no                                                                                                              |  |  |  |  |  |
| **M/s.<br>corpora<br>its duly | ate identification no and having its regist<br>v authorised signatory Shri/Smt | npany registered under the Companies Act, 1956, having its<br>ered office at through<br>authorised by Board resolution dated |  |  |  |  |  |
|                               | (copy of Board Resolution along with a d). PAN:                                | a certified copy of Memorandum & Articles of Association                                                                     |  |  |  |  |  |
| -                             | ete whichever is not applicable)                                               |                                                                                                                              |  |  |  |  |  |
| 2.                            | DETAILS OF SAID APARTMENT                                                      |                                                                                                                              |  |  |  |  |  |
|                               | Apartment No. : Block: Floor:                                                  |                                                                                                                              |  |  |  |  |  |
|                               | Super area :sq. mtr. (sq. ft. app                                              | rox.)                                                                                                                        |  |  |  |  |  |
|                               | No. of Parking Space(s): Two Three                                             |                                                                                                                              |  |  |  |  |  |
|                               | Parking Space(s) No:                                                           |                                                                                                                              |  |  |  |  |  |
|                               | Type of Parking Space (s): Covered (Basement)                                  | Back to back parking for two slots                                                                                           |  |  |  |  |  |
|                               | /Open                                                                          |                                                                                                                              |  |  |  |  |  |
| 3.                            | DETAILS OF PRICING                                                             |                                                                                                                              |  |  |  |  |  |
|                               | Basic sale price (super area): @ Rs/- per sq. r<br>(Rupees/                    | ntr. (Rs/- per sq. ft.) aggregating to Rs/only).                                                                             |  |  |  |  |  |
|                               | PLC, as applicable:                                                            |                                                                                                                              |  |  |  |  |  |
|                               | PLC attributes:                                                                |                                                                                                                              |  |  |  |  |  |
|                               | 1. Corner Apartment.                                                           |                                                                                                                              |  |  |  |  |  |
|                               | 2. Apartment facing East / South East.                                         |                                                                                                                              |  |  |  |  |  |
|                               | 3. Apartment facing internal landscape / green.                                |                                                                                                                              |  |  |  |  |  |
|                               |                                                                                | unity Centre/ Club (this attribute shall be distinct from item 1 be addition to attribute mentioned in item no.3).           |  |  |  |  |  |