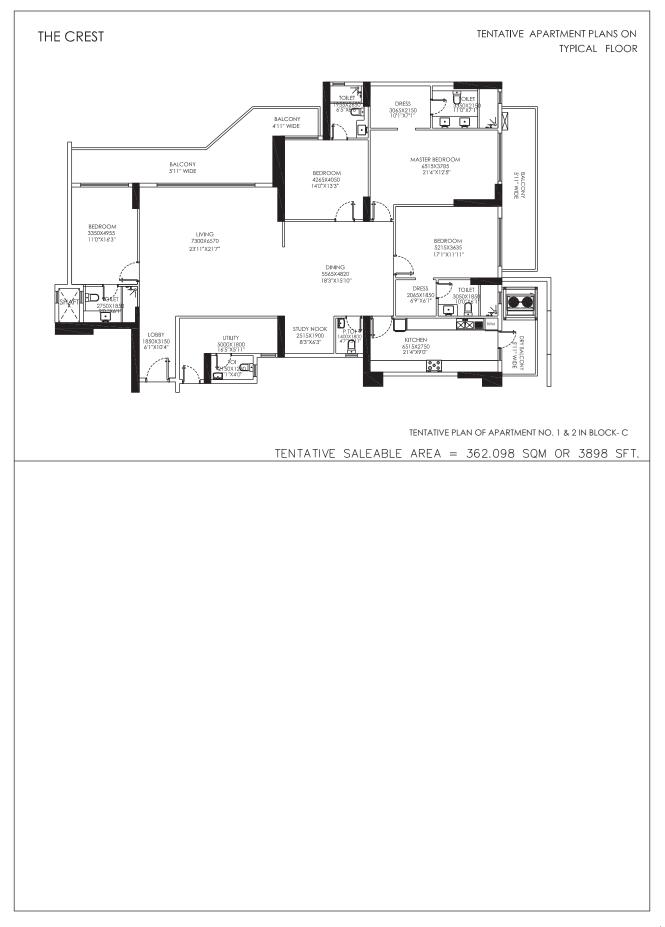

|                               | Mailing Address                                                                |                                                                                                                              |  |  |  |  |  |
|-------------------------------|--------------------------------------------------------------------------------|------------------------------------------------------------------------------------------------------------------------------|--|--|--|--|--|
|                               |                                                                                |                                                                                                                              |  |  |  |  |  |
|                               | Mobile No:E-Mail ID:                                                           |                                                                                                                              |  |  |  |  |  |
|                               | Office Name & Address                                                          |                                                                                                                              |  |  |  |  |  |
|                               |                                                                                |                                                                                                                              |  |  |  |  |  |
|                               | Tel No                                                                         | Fax No                                                                                                                       |  |  |  |  |  |
|                               | OR                                                                             |                                                                                                                              |  |  |  |  |  |
|                               |                                                                                | o firm duly registered under the Indian Partnership Act 1932,                                                                |  |  |  |  |  |
| having<br>dated               | its office at                                                                  | through its partner authorised by resolution (copy of the resolution signed by all                                           |  |  |  |  |  |
| Partner                       | rs required). PAN/ TIN:                                                        | Registration no                                                                                                              |  |  |  |  |  |
| **M/s.<br>corpora<br>its duly | ate identification no and having its regist<br>v authorised signatory Shri/Smt | npany registered under the Companies Act, 1956, having its<br>ered office at through<br>authorised by Board resolution dated |  |  |  |  |  |
|                               | (copy of Board Resolution along with a d). PAN:                                | a certified copy of Memorandum & Articles of Association                                                                     |  |  |  |  |  |
| -                             | ete whichever is not applicable)                                               |                                                                                                                              |  |  |  |  |  |
| 2.                            | DETAILS OF SAID APARTMENT                                                      |                                                                                                                              |  |  |  |  |  |
|                               | Apartment No. : Block: Floor:                                                  |                                                                                                                              |  |  |  |  |  |
|                               | Super area :sq. mtr. (sq. ft. app                                              | rox.)                                                                                                                        |  |  |  |  |  |
|                               | No. of Parking Space(s): Two Three                                             |                                                                                                                              |  |  |  |  |  |
|                               | Parking Space(s) No:                                                           |                                                                                                                              |  |  |  |  |  |
|                               | Type of Parking Space (s): Covered (Basement)                                  | Back to back parking for two slots                                                                                           |  |  |  |  |  |
|                               | /Open                                                                          |                                                                                                                              |  |  |  |  |  |
| 3.                            | DETAILS OF PRICING                                                             |                                                                                                                              |  |  |  |  |  |
|                               | Basic sale price (super area): @ Rs/- per sq. r<br>(Rupees/                    | ntr. (Rs/- per sq. ft.) aggregating to Rs/only).                                                                             |  |  |  |  |  |
|                               | PLC, as applicable:                                                            |                                                                                                                              |  |  |  |  |  |
|                               | PLC attributes:                                                                |                                                                                                                              |  |  |  |  |  |
|                               | 1. Corner Apartment.                                                           |                                                                                                                              |  |  |  |  |  |
|                               | 2. Apartment facing East / South East.                                         |                                                                                                                              |  |  |  |  |  |
|                               | 3. Apartment facing internal landscape / green.                                |                                                                                                                              |  |  |  |  |  |
|                               |                                                                                | unity Centre/ Club (this attribute shall be distinct from item 1 be addition to attribute mentioned in item no.3).           |  |  |  |  |  |