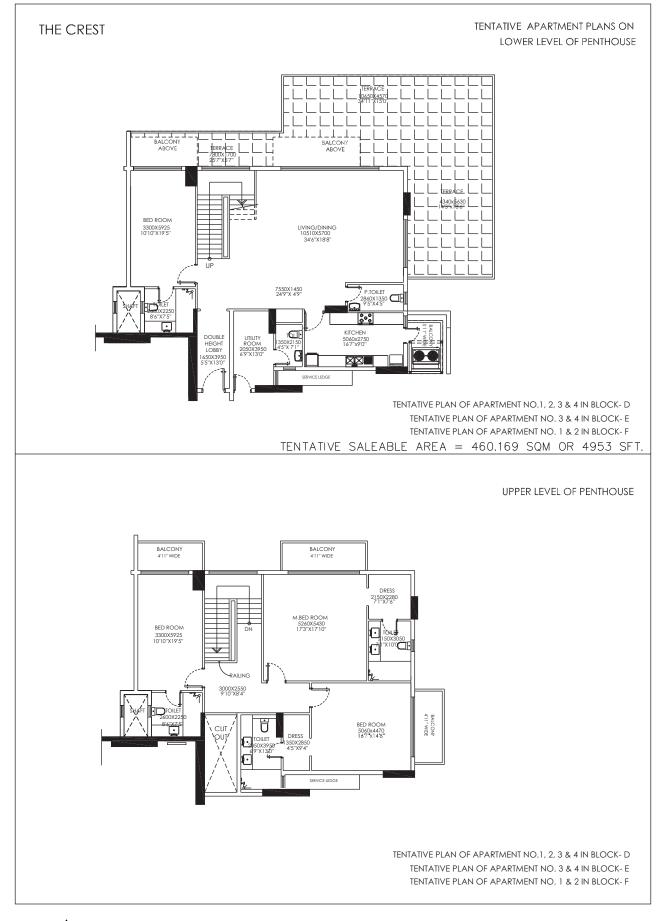

|                               | Mailing Address                                                                |                                                                                                                              |  |  |  |  |  |
|-------------------------------|--------------------------------------------------------------------------------|------------------------------------------------------------------------------------------------------------------------------|--|--|--|--|--|
|                               |                                                                                |                                                                                                                              |  |  |  |  |  |
|                               | Mobile No:E-Mail ID:                                                           |                                                                                                                              |  |  |  |  |  |
|                               | Office Name & Address                                                          |                                                                                                                              |  |  |  |  |  |
|                               |                                                                                |                                                                                                                              |  |  |  |  |  |
|                               | Tel No                                                                         | Fax No                                                                                                                       |  |  |  |  |  |
|                               | OR                                                                             |                                                                                                                              |  |  |  |  |  |
|                               |                                                                                | o firm duly registered under the Indian Partnership Act 1932,                                                                |  |  |  |  |  |
| having<br>dated               | its office at                                                                  | through its partner authorised by resolution (copy of the resolution signed by all                                           |  |  |  |  |  |
| Partner                       | rs required). PAN/ TIN:                                                        | Registration no                                                                                                              |  |  |  |  |  |
| **M/s.<br>corpora<br>its duly | ate identification no and having its regist<br>v authorised signatory Shri/Smt | npany registered under the Companies Act, 1956, having its<br>ered office at through<br>authorised by Board resolution dated |  |  |  |  |  |
|                               | (copy of Board Resolution along with a d). PAN:                                | a certified copy of Memorandum & Articles of Association                                                                     |  |  |  |  |  |
| -                             | ete whichever is not applicable)                                               |                                                                                                                              |  |  |  |  |  |
| 2.                            | DETAILS OF SAID APARTMENT                                                      |                                                                                                                              |  |  |  |  |  |
|                               | Apartment No. : Block: Floor:                                                  |                                                                                                                              |  |  |  |  |  |
|                               | Super area :sq. mtr. (sq. ft. app                                              | rox.)                                                                                                                        |  |  |  |  |  |
|                               | No. of Parking Space(s): Two Three                                             |                                                                                                                              |  |  |  |  |  |
|                               | Parking Space(s) No:                                                           |                                                                                                                              |  |  |  |  |  |
|                               | Type of Parking Space (s): Covered (Basement)                                  | Back to back parking for two slots                                                                                           |  |  |  |  |  |
|                               | /Open                                                                          |                                                                                                                              |  |  |  |  |  |
| 3.                            | DETAILS OF PRICING                                                             |                                                                                                                              |  |  |  |  |  |
|                               | Basic sale price (super area): @ Rs/- per sq. r<br>(Rupees/                    | ntr. (Rs/- per sq. ft.) aggregating to Rs/only).                                                                             |  |  |  |  |  |
|                               | PLC, as applicable:                                                            |                                                                                                                              |  |  |  |  |  |
|                               | PLC attributes:                                                                |                                                                                                                              |  |  |  |  |  |
|                               | 1. Corner Apartment.                                                           |                                                                                                                              |  |  |  |  |  |
|                               | 2. Apartment facing East / South East.                                         |                                                                                                                              |  |  |  |  |  |
|                               | 3. Apartment facing internal landscape / green.                                |                                                                                                                              |  |  |  |  |  |
|                               |                                                                                | unity Centre/ Club (this attribute shall be distinct from item 1 be addition to attribute mentioned in item no.3).           |  |  |  |  |  |