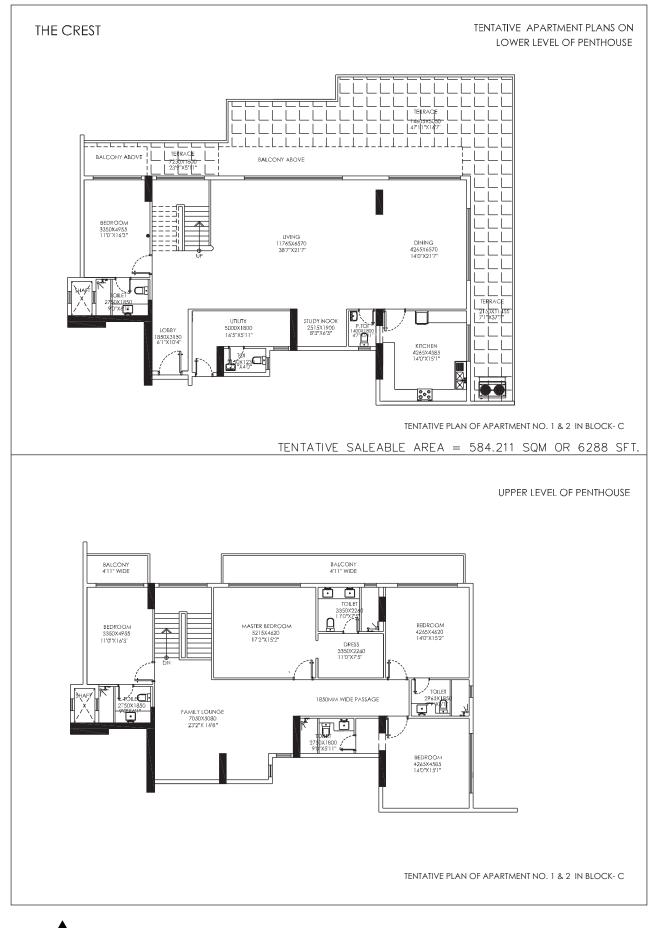

Unit Type             | Maximum<br>Demand Load<br>(kW) |
|-------|-----------------------|--------------------------------|
| 1     | 3.0 BHK Block A,B &C  | 13.00                          |
| 2     | 4.0 BHK Block A,B &C  | 16.00                          |
| 3     | Duplex Block A,B &C   | 24.00                          |
| 4     | 2.0 BHK Block E & F   | 11.00                          |
| 5     | 3.0 BHK Block D,E & F | 12.50                          |
| 6     | 4.0 BHK Block D,E& F  | 15.00                          |
| 7     | Duplex Block D,E & F  | 18.00                          |
|       |                       |                                |



# Tentative Site Plan









# Tentative Numbering Plan







**Unit Plans** 







































































































# DETAILS AS PER DGTCP REQUIREMENTS :

| 1 | No. & Date of License      | 117/95, 121/95, 129/95, 131/95 - All dated 29th Dec-1995.           |
|---|----------------------------|---------------------------------------------------------------------|
| 2 | Type of Colony & Area      | Luxury Residential Group Housing Project in Zone-11 & 12, DLF City, |
|   |                            | Phase-V, Sector-54, Gurgaon (Formerly known as DLF Qutab            |
|   |                            | Enclave, Gurgaon) part of 476.4265 Acres                            |
| 3 | Name of Developer          | DLF Limited                                                         |
| 4 | No. & date of the approved | ZP-17/JD (BS)/2013/29196; dated 22nd January' 20