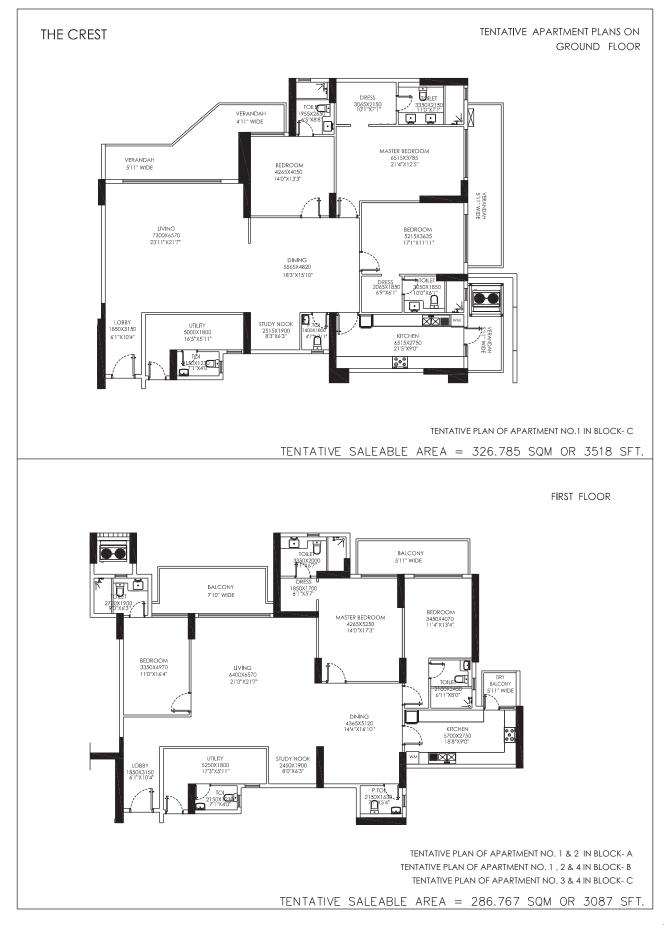

|                               | Mailing Address                                                                |                                                                                                                              |  |  |  |  |  |
|-------------------------------|--------------------------------------------------------------------------------|------------------------------------------------------------------------------------------------------------------------------|--|--|--|--|--|
|                               |                                                                                |                                                                                                                              |  |  |  |  |  |
|                               | Mobile No:E-Mail ID:                                                           |                                                                                                                              |  |  |  |  |  |
|                               | Office Name & Address                                                          |                                                                                                                              |  |  |  |  |  |
|                               |                                                                                |                                                                                                                              |  |  |  |  |  |
|                               | Tel No                                                                         | Fax No                                                                                                                       |  |  |  |  |  |
|                               | OR                                                                             |                                                                                                                              |  |  |  |  |  |
|                               |                                                                                | o firm duly registered under the Indian Partnership Act 1932,                                                                |  |  |  |  |  |
| having<br>dated               | its office at                                                                  | through its partner authorised by resolution (copy of the resolution signed by all                                           |  |  |  |  |  |
| Partner                       | rs required). PAN/ TIN:                                                        | Registration no                                                                                                              |  |  |  |  |  |
| **M/s.<br>corpora<br>its duly | ate identification no and having its regist<br>v authorised signatory Shri/Smt | npany registered under the Companies Act, 1956, having its<br>ered office at through<br>authorised by Board resolution dated |  |  |  |  |  |
|                               | (copy of Board Resolution along with a d). PAN:                                | a certified copy of Memorandum & Articles of Association                                                                     |  |  |  |  |  |
| -                             | ete whichever is not applicable)                                               |                                                                                                                              |  |  |  |  |  |
| 2.                            | DETAILS OF SAID APARTMENT                                                      |                                                                                                                              |  |  |  |  |  |
|                               | Apartment No. : Block: Floor:                                                  |                                                                                                                              |  |  |  |  |  |
|                               | Super area :sq. mtr. (sq. ft. app                                              | rox.)                                                                                                                        |  |  |  |  |  |
|                               | No. of Parking Space(s): Two Three                                             |                                                                                                                              |  |  |  |  |  |
|                               | Parking Space(s) No:                                                           |                                                                                                                              |  |  |  |  |  |
|                               | Type of Parking Space (s): Covered (Basement)                                  | Back to back parking for two slots                                                                                           |  |  |  |  |  |
|                               | /Open                                                                          |                                                                                                                              |  |  |  |  |  |
| 3.                            | DETAILS OF PRICING                                                             |                                                                                                                              |  |  |  |  |  |
|                               | Basic sale price (super area): @ Rs/- per sq. r<br>(Rupees/                    | ntr. (Rs/- per sq. ft.) aggregating to Rs/only).                                                                             |  |  |  |  |  |
|                               | PLC, as applicable:                                                            |                                                                                                                              |  |  |  |  |  |
|                               | PLC attributes:                                                                |                                                                                                                              |  |  |  |  |  |
|                               | 1. Corner Apartment.                                                           |                                                                                                                              |  |  |  |  |  |
|                               | 2. Apartment facing East / South East.                                         |                                                                                                                              |  |  |  |  |  |
|                               | 3. Apartment facing internal landscape / green.                                |                                                                                                                              |  |  |  |  |  |
|                               |                                                                                | unity Centre/ Club (this attribute shall be distinct from item 1 be addition to attribute mentioned in item no.3).           |  |  |  |  |  |