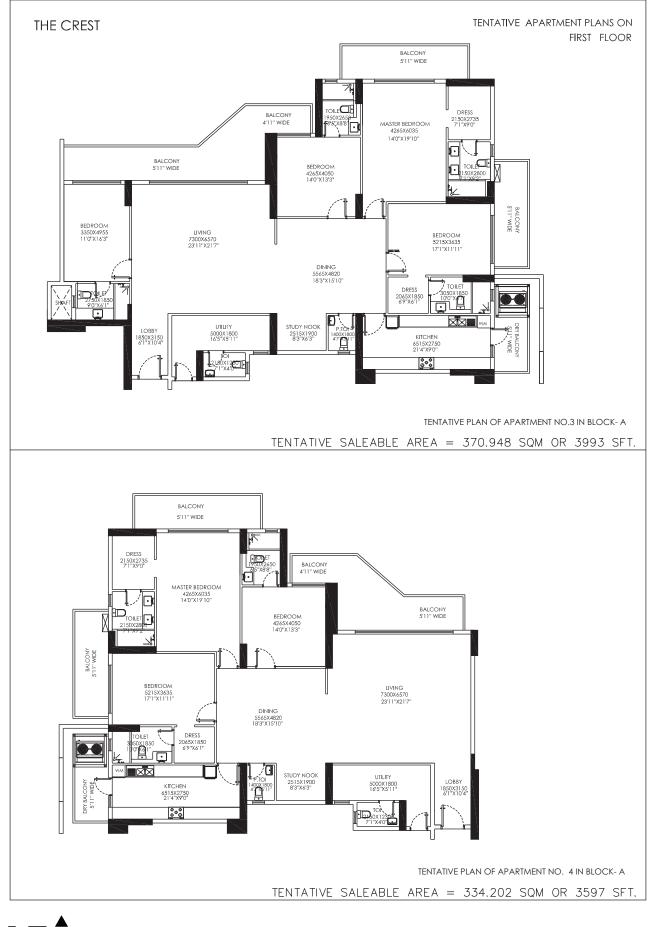

|                               | Mailing Address                                                                |                                                                                                                              |  |  |  |  |  |
|-------------------------------|--------------------------------------------------------------------------------|------------------------------------------------------------------------------------------------------------------------------|--|--|--|--|--|
|                               |                                                                                |                                                                                                                              |  |  |  |  |  |
|                               | Mobile No:E-Mail ID:                                                           |                                                                                                                              |  |  |  |  |  |
|                               | Office Name & Address                                                          |                                                                                                                              |  |  |  |  |  |
|                               |                                                                                |                                                                                                                              |  |  |  |  |  |
|                               | Tel No                                                                         | Fax No                                                                                                                       |  |  |  |  |  |
|                               | OR                                                                             |                                                                                                                              |  |  |  |  |  |
|                               |                                                                                | o firm duly registered under the Indian Partnership Act 1932,                                                                |  |  |  |  |  |
| having<br>dated               | its office at                                                                  | through its partner authorised by resolution (copy of the resolution signed by all                                           |  |  |  |  |  |
| Partner                       | rs required). PAN/ TIN:                                                        | Registration no                                                                                                              |  |  |  |  |  |
| **M/s.<br>corpora<br>its duly | ate identification no and having its regist<br>v authorised signatory Shri/Smt | npany registered under the Companies Act, 1956, having its<br>ered office at through<br>authorised by Board resolution dated |  |  |  |  |  |
|                               | (copy of Board Resolution along with a d). PAN:                                | a certified copy of Memorandum & Articles of Association                                                                     |  |  |  |  |  |
| -                             | ete whichever is not applicable)                                               |                                                                                                                              |  |  |  |  |  |
| 2.                            | DETAILS OF SAID APARTMENT                                                      |                                                                                                                              |  |  |  |  |  |
|                               | Apartment No. : Block: Floor:                                                  |                                                                                                                              |  |  |  |  |  |
|                               | Super area :sq. mtr. (sq. ft. app                                              | rox.)                                                                                                                        |  |  |  |  |  |
|                               | No. of Parking Space(s): Two Three                                             |                                                                                                                              |  |  |  |  |  |
|                               | Parking Space(s) No:                                                           |                                                                                                                              |  |  |  |  |  |
|                               | Type of Parking Space (s): Covered (Basement)                                  | Back to back parking for two slots                                                                                           |  |  |  |  |  |
|                               | /Open                                                                          |                                                                                                                              |  |  |  |  |  |
| 3.                            | DETAILS OF PRICING                                                             |                                                                                                                              |  |  |  |  |  |
|                               | Basic sale price (super area): @ Rs/- per sq. r<br>(Rupees/                    | ntr. (Rs/- per sq. ft.) aggregating to Rs/only).                                                                             |  |  |  |  |  |
|                               | PLC, as applicable:                                                            |                                                                                                                              |  |  |  |  |  |
|                               | PLC attributes:                                                                |                                                                                                                              |  |  |  |  |  |
|                               | 1. Corner Apartment.                                                           |                                                                                                                              |  |  |  |  |  |
|                               | 2. Apartment facing East / South East.                                         |                                                                                                                              |  |  |  |  |  |
|                               | 3. Apartment facing internal landscape / green.                                |                                                                                                                              |  |  |  |  |  |
|                               |                                                                                | unity Centre/ Club (this attribute shall be distinct from item 1 be addition to attribute mentioned in item no.3).           |  |  |  |  |  |