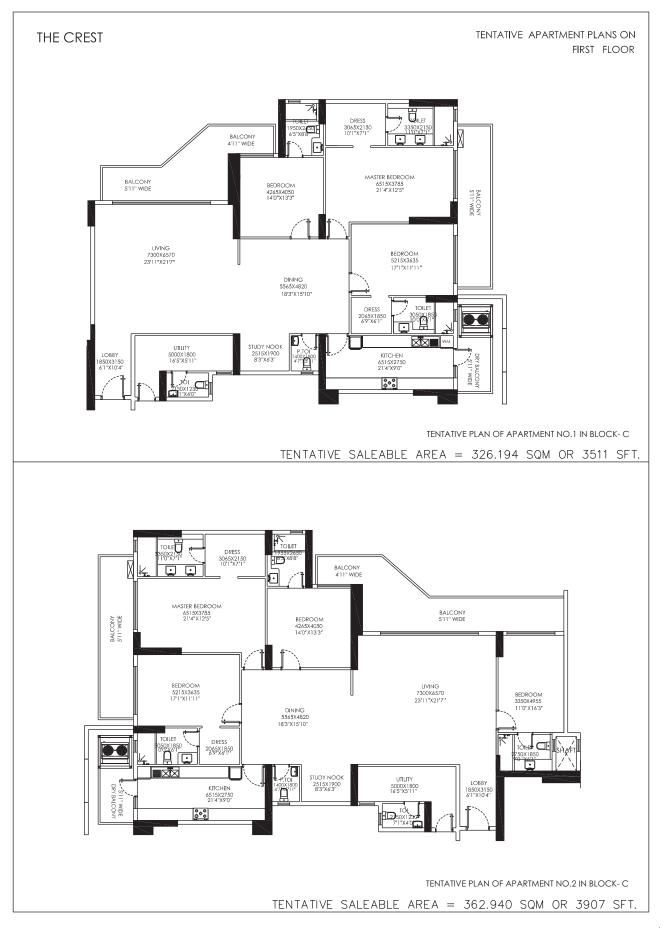

|                               | Mailing Address                                                                |                                                                                                                              |  |  |  |  |  |
|-------------------------------|--------------------------------------------------------------------------------|------------------------------------------------------------------------------------------------------------------------------|--|--|--|--|--|
|                               |                                                                                |                                                                                                                              |  |  |  |  |  |
|                               | Mobile No:E-Mail ID:                                                           |                                                                                                                              |  |  |  |  |  |
|                               | Office Name & Address                                                          |                                                                                                                              |  |  |  |  |  |
|                               |                                                                                |                                                                                                                              |  |  |  |  |  |
|                               | Tel No                                                                         | Fax No                                                                                                                       |  |  |  |  |  |
|                               | OR                                                                             |                                                                                                                              |  |  |  |  |  |
|                               |                                                                                | o firm duly registered under the Indian Partnership Act 1932,                                                                |  |  |  |  |  |
| having<br>dated               | its office at                                                                  | through its partner authorised by resolution (copy of the resolution signed by all                                           |  |  |  |  |  |
| Partner                       | rs required). PAN/ TIN:                                                        | Registration no                                                                                                              |  |  |  |  |  |
| **M/s.<br>corpora<br>its duly | ate identification no and having its regist<br>v authorised signatory Shri/Smt | npany registered under the Companies Act, 1956, having its<br>ered office at through<br>authorised by Board resolution dated |  |  |  |  |  |
|                               | (copy of Board Resolution along with a d). PAN:                                | a certified copy of Memorandum & Articles of Association                                                                     |  |  |  |  |  |
| -                             | ete whichever is not applicable)                                               |                                                                                                                              |  |  |  |  |  |
| 2.                            | DETAILS OF SAID APARTMENT                                                      |                                                                                                                              |  |  |  |  |  |
|                               | Apartment No. : Block: Floor:                                                  |                                                                                                                              |  |  |  |  |  |
|                               | Super area :sq. mtr. (sq. ft. app                                              | rox.)                                                                                                                        |  |  |  |  |  |
|                               | No. of Parking Space(s): Two Three                                             |                                                                                                                              |  |  |  |  |  |
|                               | Parking Space(s) No:                                                           |                                                                                                                              |  |  |  |  |  |
|                               | Type of Parking Space (s): Covered (Basement)                                  | Back to back parking for two slots                                                                                           |  |  |  |  |  |
|                               | /Open                                                                          |                                                                                                                              |  |  |  |  |  |
| 3.                            | DETAILS OF PRICING                                                             |                                                                                                                              |  |  |  |  |  |
|                               | Basic sale price (super area): @ Rs/- per sq. r<br>(Rupees/                    | ntr. (Rs/- per sq. ft.) aggregating to Rs/only).                                                                             |  |  |  |  |  |
|                               | PLC, as applicable:                                                            |                                                                                                                              |  |  |  |  |  |
|                               | PLC attributes:                                                                |                                                                                                                              |  |  |  |  |  |
|                               | 1. Corner Apartment.                                                           |                                                                                                                              |  |  |  |  |  |
|                               | 2. Apartment facing East / South East.                                         |                                                                                                                              |  |  |  |  |  |
|                               | 3. Apartment facing internal landscape / green.                                |                                                                                                                              |  |  |  |  |  |
|                               |                                                                                | unity Centre/ Club (this attribute shall be distinct from item 1 be addition to attribute mentioned in item no.3).           |  |  |  |  |  |