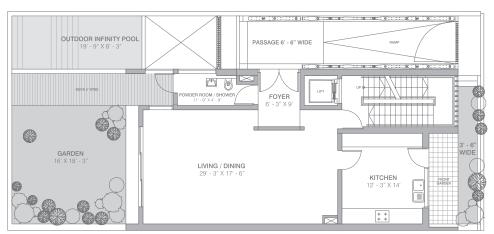

| )           |
| 1                                                                                                                                    |             |
|                                                                                                                                      |             |
| 2                                                                                                                                    |             |



ANNEXURE - 'A' PAYMENT PLAN



## ANNEXURE - 'B'

## VILLAS LARGE - 8500 SQ.FT. (789.67 SQ.MTR.)



#### BASEMENT



GROUND FLOOR



FIRST FLOOR



## VILLAS

LARGE - 8500 SQ.FT. (789.67 SQ.MTR.)



SECOND FLOOR



TERRACE



## VILLAS SMALL - 7000 SQ.FT. (650.32 SQ.MTR.)



BASEMENT



**GROUND FLOOR** 



FIRST FLOOR



# **VILLAS**

SMALL - 7000 SQ.FT. (650.32 SQ.MTR.)



SECOND FLOOR



TERRACE



# **EXECUTIVE FLOORS**

DUPLEX UNITS - 3250 SQ.FT. (301.93 SQ.MTR.)



GROUND FLOOR



FIRST FLOOR



### DUPLEX UNITS - 4500 SQ.FT. (418.06 SQ.MTR.)



### SECOND FLOOR



For Tata Housing Development Co. Ltd. For M/s. Gurgaon Infratech Pvt. Ltd. For Ardent Properties Pvt. Ltd. For Landscape Structures Pvt. Ltd.

PRIMANTI



# **EXECUTIVE APARTMENTS**

TYPE 1 - 3300 SQ.FT. (306.58 SQ.MTR.) (ODD FLOOR UNIT)



TYPE 2 - 3300 SQ.FT. (306.58 SQ.MTR.) (EVEN FLOOR UNIT)





### **TOWER RESIDENCES**

4 BHK LARGE - 2905 SQ.FT. (269.88 SQ.MTR.) AVAILABLE IN TOWER 1, 2 AND 7



### 4 BHK SMALL - 2625 SQ.FT. (243.87 SQ.MTR.) AVAILABLE IN TOWER 1 AND 2



### 3 BHK - 2185 SQ.FT. (20