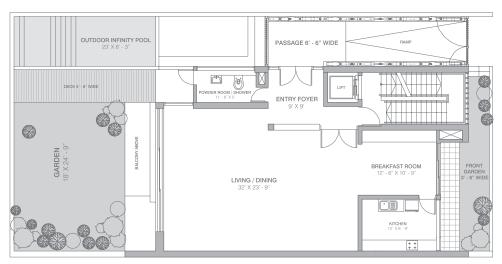

of possession;

- 1.6 'Earnest Money' shall mean 15% of Sale Price as defined hereinafter;
- 1.7 'Maintenance Agency' shall mean the agency appointed by the Owners and THDCL for carrying out the day to day maintenance of the Complex or appointed by the Owners and THDCL for the upkeep and maintenance of the equipment/s installed for the Complex;
- 1.8 'Maintenance Agreement' shall mean the agreement, which being executed for the purposes of providing the Maintenance Services to the Purchaser(s).
- 1.9 'Saleable Area' shall mean and include super area;
- 1.10 'Super Area' shall be the sum of the area enclosed by the periphery walls, area under the columns and walls, cupboards, balconies, deck, lofts etc, private /exclusive gardens /terrace & half of the area of walls common with other premises, its prorate share of common areas in the entire said building including but not limited to area under staircases, circulation area, walls, lifts, and lift machine rooms, shafts, passages, corridors, lobbies and refuge areas, common toilets, machine rooms, all electrical, plumbing and fire shafts, basement entrance lobbies, AHU's, and pantries, its prorate share of other common areas outside apartment building earmarked for use of all apartment purchasers, which includes the community center, swimming pool, toilets, change rooms, multipurpose hall, gymnasium, sauna, restaurant's, Club House, common services STP, UGT, DG room, Common Overhead water tanks & pump rooms and Electrical substation, panel rooms, AC plant rooms, fan rooms, Cooling towers, maintenance offices, stores, security/fire control rooms, architectural features or any other areas which have been paid for or constructed by the THDCL for common use.
- 1.11 'Services' shall mean the facilities provided by the Maintenance Agency in accordance with the terms of the Maintenance Agreement executed between the Company and the agency.
- 1.12 Singular shall mean and include plural and masculine gender shall mean and include female gender wherever applicable.