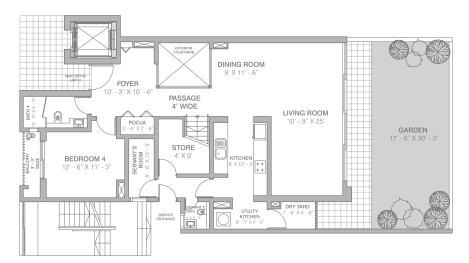

of possession;

- 1.6 'Earnest Money' shall mean 15% of Sale Price as defined hereinafter;
- 1.7 'Maintenance Agency' shall mean the agency appointed by the Owners and THDCL for carrying out the day to day maintenance of the Complex or appointed by the Owners and THDCL for the upkeep and maintenance of the equipment/s installed for the Complex;
- 1.8 'Maintenance Agreement' shall mean the agreement, which being executed for the purposes of providing the Maintenance Services to the Purchaser(s).
- 1.9 'Saleable Area' shall mean and include super area;
- 1.10 'Super Area' shall be the sum of the area enclosed by the periphery walls, area under the columns and walls, cupboards, balconies, deck, lofts etc, private /exclusive gardens /terrace & half of the area of walls common with other premises, its prorate share of common areas in the entire said building including but not limited to area under staircases, circulation area, walls, lifts, and lift machine rooms, shafts, passages, corridors, lobbies and refuge areas, common toilets, machine rooms, all electrical, plumbing and fire shafts, basement entrance lobbies, AHU's, and pantries, its prorate share of other common areas outside apartment building earmarked for use of all apartment purchasers, which includes the community center, swimming pool, toilets, change rooms, multipurpose hall, gymnasium, sauna, restaurant's, Club House, common services STP, UGT, DG room, Common Overhead water tanks & pump rooms and Electrical substation, panel rooms, AC plant rooms, fan rooms, Cooling towers, maintenance offices, stores, security/fire control rooms, architectural features or any other areas which have been paid for or constructed by the THDCL for common use.
- 1.11 'Services' shall mean the facilities provided by the Maintenance Agency in accordance with the terms of the Maintenance Agreement executed between the Company and the agency.
- 1.12 Singular shall mean and include plural and masculine gender shall mean and include female gender wherever applicable.