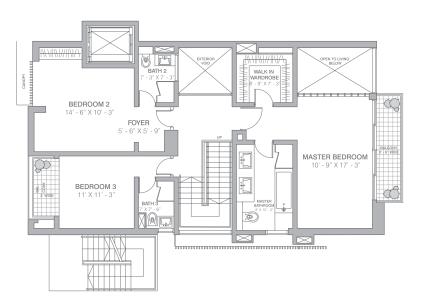

of possession;

- 1.6 'Earnest Money' shall mean 15% of Sale Price as defined hereinafter;
- 1.7 'Maintenance Agency' shall mean the agency appointed by the Owners and THDCL for carrying out the day to day maintenance of the Complex or appointed by the Owners and THDCL for the upkeep and maintenance of the equipment/s installed for the Complex;
- 1.8 'Maintenance Agreement' shall mean the agreement, which being executed for the purposes of providing the Maintenance Services to the Purchaser(s).
- 1.9 'Saleable Area' shall mean and include super area;
- 1.10 'Super Area' shall be the sum of the area enclosed by the periphery walls, area under the columns and walls, cupboards, balconies, deck, lofts etc, private /exclusive gardens /terrace & half of the area of walls common with other premises, its prorate share of common areas in the entire said building including but not limited to area under staircases, circulation area, walls, lifts, and lift machine rooms, shafts, passages, corridors, lobbies and refuge areas, common toilets, machine rooms, all electrical, plumbing and fire shafts, basement entrance lobbies, AHU's, and pantries, its prorate share of other common areas outside apartment building earmarked for use of all apartment purchasers, which includes the community center, swimming pool, toilets, change rooms, multipurpose hall, gymnasium, sauna, restaurant's, Club House, common services STP, UGT, DG room, Common Overhead water tanks & pump rooms and Electrical substation, panel rooms, AC plant rooms, fan rooms, Cooling towers, maintenance offices, stores, security/fire control rooms, architectural features or any other areas which have been paid for or constructed by the THDCL for common use.
- 1.11 'Services' shall mean the facilities provided by the Maintenance Agency in accordance with the terms of the Maintenance Agreement executed between the Company and the agency.
- 1.12 Singular shall mean and include plural and masculine gender shall mean and include female gender wherever applicable.