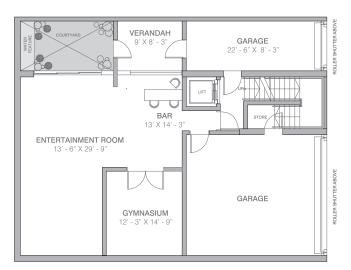

of possession;

- 1.6 'Earnest Money' shall mean 15% of Sale Price as defined hereinafter;
- 1.7 'Maintenance Agency' shall mean the agency appointed by the Owners and THDCL for carrying out the day to day maintenance of the Complex or appointed by the Owners and THDCL for the upkeep and maintenance of the equipment/s installed for the Complex;
- 1.8 'Maintenance Agreement' shall mean the agreement, which being executed for the purposes of providing the Maintenance Services to the Purchaser(s).
- 1.9 'Saleable Area' shall mean and include super area;
- 1.10 'Super Area' shall be the sum of the area enclosed by the periphery walls, area under the columns and walls, cupboards, balconies, deck, lofts etc, private /exclusive gardens /terrace & half of the area of walls common with other premises, its prorate share of common areas in the entire said building including but not limited to area under staircases, circulation area, walls, lifts, and lift machine rooms, shafts, passages, corridors, lobbies and refuge areas, common toilets, machine rooms, all electrical, plumbing and fire shafts, basement entrance lobbies, AHU's, and pantries, its prorate share of other common areas outside apartment building earmarked for use of all apartment purchasers, which includes the community center, swimming pool, toilets, change rooms, multipurpose hall, gymnasium, sauna, restaurant's, Club House, common services STP, UGT, DG room, Common Overhead water tanks & pump rooms and Electrical substation, panel rooms, AC plant rooms, fan rooms, Cooling towers, maintenance offices, stores, security/fire control rooms, architectural features or any other areas which have been paid for or constructed by the THDCL for common use.
- 1.11 'Services' shall mean the facilities provided by the Maintenance Agency in accordance with the terms of the Maintenance Agreement executed between the Company and the agency.
- 1.12 Singular shall mean and include plural and masculine gender shall mean and include female gender wherever applicable.