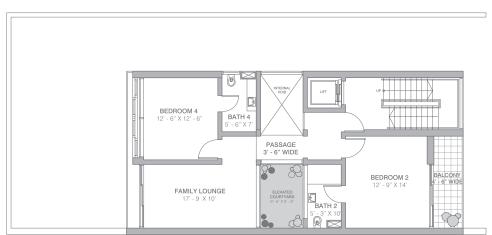

| )           |
| 1                                                                                                                                    |             |
|                                                                                                                                      |             |
| 2                                                                                                                                    |             |



ANNEXURE - 'A' PAYMENT PLAN



## ANNEXURE - 'B'

## VILLAS LARGE - 8500 SQ.FT. (789.67 SQ.MTR.)



#### BASEMENT



GROUND FLOOR



FIRST FLOOR



## VILLAS

LARGE - 8500 SQ.FT. (789.67 SQ.MTR.)



SECOND FLOOR



TERRACE



## VILLAS SMALL - 7000 SQ.FT. (650.32 SQ.MTR.)



BASEMENT



**GROUND FLOOR** 



FIRST FLOOR



# **VILLAS**

SMALL - 7000 SQ.FT. (650.32 SQ.MTR.)



SECOND FLOOR



TERRACE



# **EXECUTIVE FLOORS**

DUPLEX UNITS - 3250 SQ.FT. (301.93 SQ.MTR.)



GROUND FLOOR



FIRST FLOOR



### DUPLEX UNITS - 4500 SQ.FT. (418.06 SQ.MTR.)



### SECOND FLOOR



For Tata Housing Development Co. Ltd. For M/s. Gurgaon Infratech Pvt. Ltd. For Ardent Properties Pvt. Ltd. For Landscape Structures Pvt. Ltd.

PRIMANTI



# **EXECUTIVE APARTMENTS**

TYPE 1 - 3300 SQ.FT. (306.58 SQ.MTR.) (ODD FLOOR UNIT)



TYPE 2 - 3300 SQ.FT. (306.58 SQ.MTR.) (EVEN FLOOR UNIT)





### **TOWER RESIDENCES**

4 BHK LARGE - 2905 SQ.FT. (269.88 SQ.MTR.) AVAILABLE IN TOWER 1, 2 AND 7



### 4 BHK SMALL - 2625 SQ.FT. (243.87 SQ.MTR.) AVAILABLE IN TOWER 1 AND 2



### 3 BHK - 2185 SQ.FT. (202.99 SQ.MTR.) AVAILAB