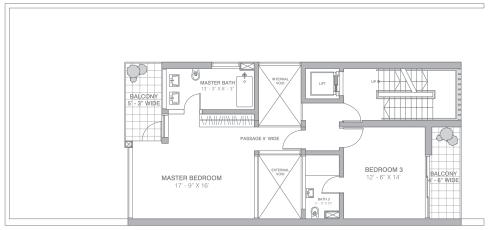

of possession;

- 1.6 'Earnest Money' shall mean 15% of Sale Price as defined hereinafter;
- 1.7 'Maintenance Agency' shall mean the agency appointed by the Owners and THDCL for carrying out the day to day maintenance of the Complex or appointed by the Owners and THDCL for the upkeep and maintenance of the equipment/s installed for the Complex;
- 1.8 'Maintenance Agreement' shall mean the agreement, which being executed for the purposes of providing the Maintenance Services to the Purchaser(s).
- 1.9 'Saleable Area' shall mean and include super area;
- 1.10 'Super Area' shall be the sum of the area enclosed by the periphery walls, area under the columns and walls, cupboards, balconies, deck, lofts etc, private /exclusive gardens /terrace & half of the area of walls common with other premises, its prorate share of common areas in the entire said building including but not limited to area under staircases, circulation area, walls, lifts, and lift machine rooms, shafts, passages, corridors, lobbies and refuge areas, common toilets, machine rooms, all electrical, plumbing and fire shafts, basement entrance lobbies, AHU's, and pantries, its prorate share of other common areas outside apartment building earmarked for use of all apartment purchasers, which includes the community center, swimming pool, toilets, change rooms, multipurpose hall, gymnasium, sauna, restaurant's, Club House, common services STP, UGT, DG room, Common Overhead water tanks & pump rooms and Electrical substation, panel rooms, AC plant rooms, fan rooms, Cooling towers, maintenance offices, stores, security/fire control rooms, architectural features or any other areas which have been paid for or constructed by the THDCL for common use.
- 1.11 'Services' shall mean the facilities provided by the Maintenance Agency in accordance with the terms of the Maintenance Agreement executed between the Company and the agency.
- 1.12 Singular shall mean and include plural and masculine gender shall mean and include female gender wherever applicable.