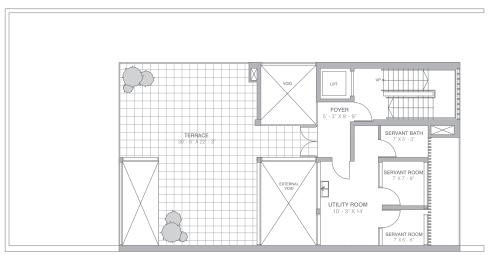

Witnesses ;                                                                                                       | )           |
| 1                                                                                                                                    |             |
|                                                                                                                                      |             |
| 2                                                                                                                                    |             |



ANNEXURE - 'A' PAYMENT PLAN



## ANNEXURE - 'B'

## VILLAS LARGE - 8500 SQ.FT. (789.67 SQ.MTR.)



#### BASEMENT



GROUND FLOOR



FIRST FLOOR



## VILLAS

LARGE - 8500 SQ.FT. (789.67 SQ.MTR.)



SECOND FLOOR



TERRACE



## VILLAS SMALL - 7000 SQ.FT. (650.32 SQ.MTR.)



BASEMENT



**GROUND FLOOR** 



FIRST FLOOR



# **VILLAS**

SMALL - 7000 SQ.FT. (650.32 SQ.MTR.)



SECOND FLOOR



TERRACE



# **EXECUTIVE FLOORS**

DUPLEX UNITS - 3250 SQ.FT. (301.93 SQ.MTR.)



GROUND FLOOR



FIRST FLOOR



### DUPLEX UNITS - 4500 SQ.FT. (418.06 SQ.MTR.)



### SECOND FLOOR



For Tata Housing Development Co. Ltd. For M/s. Gurgaon Infratech Pvt. Ltd. For Ardent Properties Pvt. Ltd. For Landscape Structures Pvt. Ltd.

PRIMANTI



# **EXECUTIVE APARTMENTS**

TYPE 1 - 3300 SQ.FT. (306.58 SQ.MTR.) (ODD FLOOR UNIT)



TYPE 2 - 3300 SQ.FT. (306.58 SQ.MTR.) (EVEN FLOOR UNIT)





### **TOWER RESIDENCES**

4 BHK LARGE - 2905 SQ.FT. (269.88 SQ.MTR.) AVAILABLE IN TOWER 1, 2 AND 7



### 4 BHK SMALL - 2625 SQ.FT. (