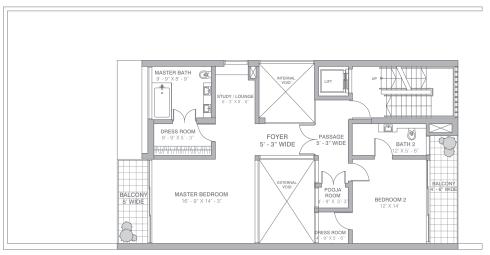

of possession;

- 1.6 'Earnest Money' shall mean 15% of Sale Price as defined hereinafter;
- 1.7 'Maintenance Agency' shall mean the agency appointed by the Owners and THDCL for carrying out the day to day maintenance of the Complex or appointed by the Owners and THDCL for the upkeep and maintenance of the equipment/s installed for the Complex;
- 1.8 'Maintenance Agreement' shall mean the agreement, which being executed for the purposes of providing the Maintenance Services to the Purchaser(s).
- 1.9 'Saleable Area' shall mean and include super area;
- 1.10 'Super Area' shall be the sum of the area enclosed by the periphery walls, area under the columns and walls, cupboards, balconies, deck, lofts etc, private /exclusive gardens /terrace & half of the area of walls common with other premises, its prorate share of common areas in the entire said building including but not limited to area under staircases, circulation area, walls, lifts, and lift machine rooms, shafts, passages, corridors, lobbies and refuge areas, common toilets, machine rooms, all electrical, plumbing and fire shafts, basement entrance lobbies, AHU's, and pantries, its prorate share of other common areas outside apartment building earmarked for use of all apartment purchasers, which includes the community center, swimming pool, toilets, change rooms, multipurpose hall, gymnasium, sauna, restaurant's, Club House, common services STP, UGT, DG room, Common Overhead water tanks & pump rooms and Electrical substation, panel rooms, AC plant rooms, fan rooms, Cooling towers, maintenance offices, stores, security/fire control rooms, architectural features or any other areas which have been paid for or constructed by the THDCL for common use.
- 1.11 'Services' shall mean the facilities provided by the Maintenance Agency in accordance with the terms of the Maintenance Agreement executed between the Company and the agency.
- 1.12 Singular shall mean and include plural and masculine gender shall mean and include female gender wherever applicable.