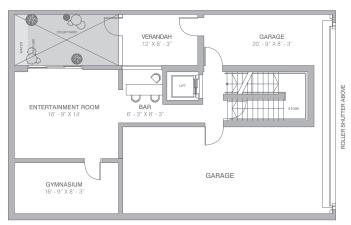

| )           |
| 1                                                                                                                                    |             |
|                                                                                                                                      |             |
| 2                                                                                                                                    |             |



ANNEXURE - 'A' PAYMENT PLAN



## ANNEXURE - 'B'

## VILLAS LARGE - 8500 SQ.FT. (789.67 SQ.MTR.)



#### BASEMENT



GROUND FLOOR



FIRST FLOOR



## VILLAS

LARGE - 8500 SQ.FT. (789.67 SQ.MTR.)



SECOND FLOOR



TERRACE



## VILLAS SMALL - 7000 SQ.FT. (650.32 SQ.MTR.)



BASEMENT



**GROUND FLOOR** 



FIRST FLOOR



# **VILLAS**

SMALL - 7000 SQ.FT. (650.32 SQ.MTR.)



SECOND FLOOR



TERRACE



# **EXECUTIVE FLOORS**

DUPLEX UNITS - 3250 SQ.FT. (301.93 SQ.MTR.)



GROUND FLOOR



FIRST FLOOR



### DUPLEX UNITS - 4500 SQ.FT. (418.06 SQ.MTR.)



### SECOND FLOOR



For Tata Housing Development Co. Ltd. For M/s. Gurgaon Infratech Pvt. Ltd. For Ardent Properties Pvt. Ltd. For Landscape Structures Pvt. Ltd.

PRIMANTI



# **EXECUTIVE APARTMENTS**

TYPE 1 - 3300 SQ.FT. (306.58 SQ.MTR.) (ODD FLOOR UNIT)



TYPE 2 - 3300 SQ.FT. (306.58 SQ.MTR.) (EVEN FLOOR UNIT)





### **TOWER RESIDENCES**

4 BHK LARGE - 2905 SQ.FT. (269.88 SQ.MTR.) AVAILABLE IN TOWER 1, 2 AND 7



### 4 BHK SMALL - 2625 SQ.FT. (243.87 SQ.MTR.) AVAILABLE IN TOWER 1 AND 2



### 3 BHK - 218