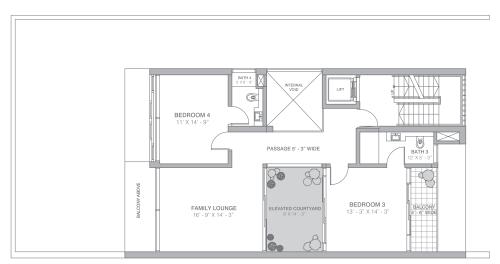

of possession;

- 1.6 'Earnest Money' shall mean 15% of Sale Price as defined hereinafter;
- 1.7 'Maintenance Agency' shall mean the agency appointed by the Owners and THDCL for carrying out the day to day maintenance of the Complex or appointed by the Owners and THDCL for the upkeep and maintenance of the equipment/s installed for the Complex;
- 1.8 'Maintenance Agreement' shall mean the agreement, which being executed for the purposes of providing the Maintenance Services to the Purchaser(s).
- 1.9 'Saleable Area' shall mean and include super area;
- 1.10 'Super Area' shall be the sum of the area enclosed by the periphery walls, area under the columns and walls, cupboards, balconies, deck, lofts etc, private /exclusive gardens /terrace & half of the area of walls common with other premises, its prorate share of common areas in the entire said building including but not limited to area under staircases, circulation area, walls, lifts, and lift machine rooms, shafts, passages, corridors, lobbies and refuge areas, common toilets, machine rooms, all electrical, plumbing and fire shafts, basement entrance lobbies, AHU's, and pantries, its prorate share of other common areas outside apartment building earmarked for use of all apartment purchasers, which includes the community center, swimming pool, toilets, change rooms, multipurpose hall, gymnasium, sauna, restaurant's, Club House, common services STP, UGT, DG room, Common Overhead water tanks & pump rooms and Electrical substation, panel rooms, AC plant rooms, fan rooms, Cooling towers, maintenance offices, stores, security/fire control rooms, architectural features or any other areas which have been paid for or constructed by the THDCL for common use.
- 1.11 'Services' shall mean the facilities provided by the Maintenance Agency in accordance with the terms of the Maintenance Agreement executed between the Company and the agency.
- 1.12 Singular shall mean and include plural and masculine gender shall mean and include female gender wherever applicable.