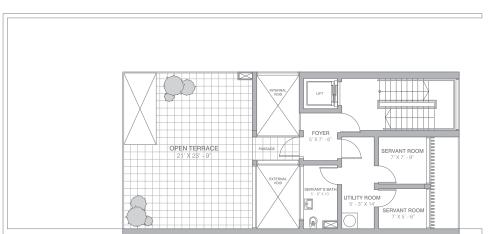

of possession;

- 1.6 'Earnest Money' shall mean 15% of Sale Price as defined hereinafter;
- 1.7 'Maintenance Agency' shall mean the agency appointed by the Owners and THDCL for carrying out the day to day maintenance of the Complex or appointed by the Owners and THDCL for the upkeep and maintenance of the equipment/s installed for the Complex;
- 1.8 'Maintenance Agreement' shall mean the agreement, which being executed for the purposes of providing the Maintenance Services to the Purchaser(s).
- 1.9 'Saleable Area' shall mean and include super area;
- 1.10 'Super Area' shall be the sum of the area enclosed by the periphery walls, area under the columns and walls, cupboards, balconies, deck, lofts etc, private /exclusive gardens /terrace & half of the area of walls common with other premises, its prorate share of common areas in the entire said building including but not limited to area under staircases, circulation area, walls, lifts, and lift machine rooms, shafts, passages, corridors, lobbies and refuge areas, common toilets, machine rooms, all electrical, plumbing and fire shafts, basement entrance lobbies, AHU's, and pantries, its prorate share of other common areas outside apartment building earmarked for use of all apartment purchasers, which includes the community center, swimming pool, toilets, change rooms, multipurpose hall, gymnasium, sauna, restaurant's, Club House, common services STP, UGT, DG room, Common Overhead water tanks & pump rooms and Electrical substation, panel rooms, AC plant rooms, fan rooms, Cooling towers, maintenance offices, stores, security/fire control rooms, architectural features or any other areas which have been paid for or constructed by the THDCL for common use.
- 1.11 'Services' shall mean the facilities provided by the Maintenance Agency in accordance with the terms of the Maintenance Agreement executed between the Company and the agency.
- 1.12 Singular shall mean and include plural and masculine gender shall mean and include female gender wherever applicable.