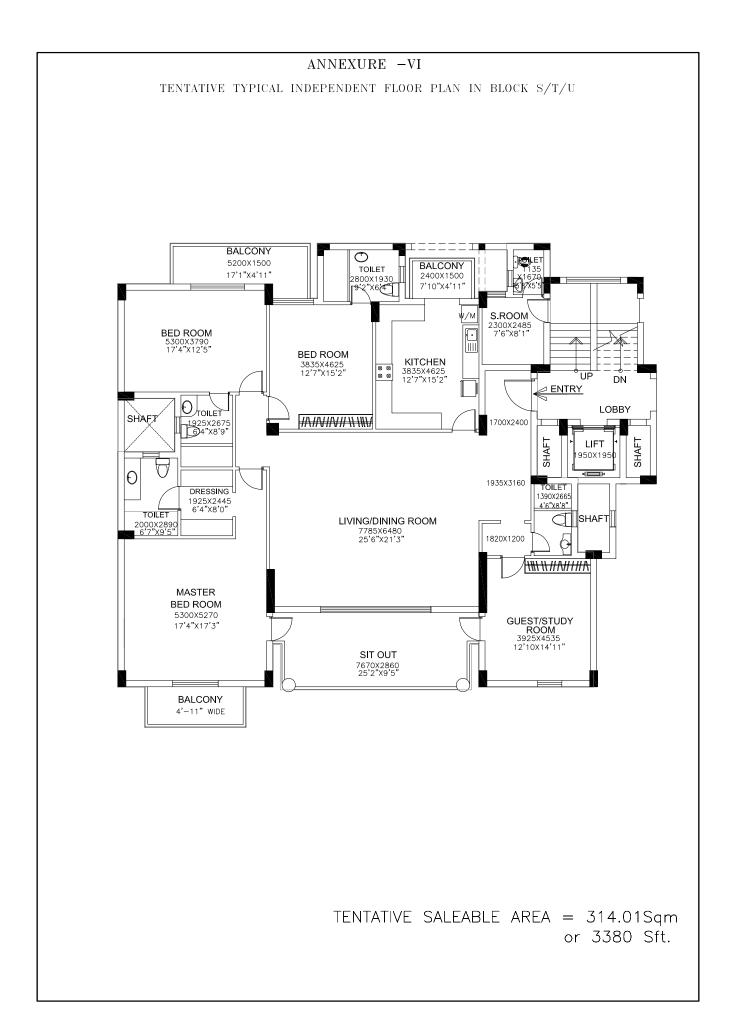

- 2) Kindly paste at the space provided, colour photographs including of joint Allottee and sign across the photographs.
- 3) Both of the signed copies of the Agreement with all the annexures in its original form shall be returned to the DHDL/Company by registered post (AD)/hand delivery only within the time stipulated.
- 4) Kindly sign next to the tentative typical independent floor plan in annexure VI as applied by the Allottee
- 5) Witnesses signatures to be done only on page \_\_\_\_\_.