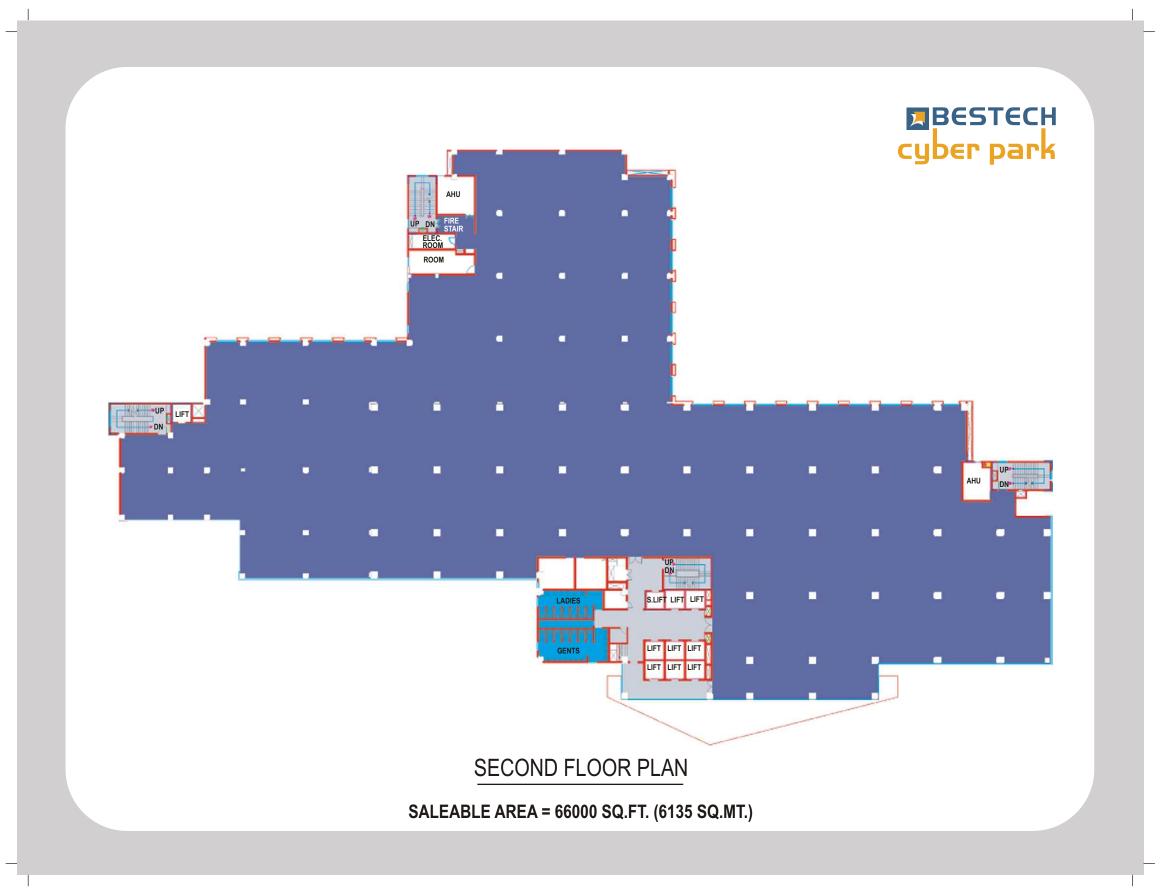

#### Perfect business center

- Located on NH-8, Gurgaon
- Super area of each Floor between 30000 sq.ft. to 75000 sq.ft.
- 100% power back up
- 3 Level basement for car parking
- Broadband Facility
- Provision for public address voice communication system
- Provision for fibre-optic telecommunication
- Individual distribution board for each floor/office module
- Bank, ATM , Restaurant in the premises