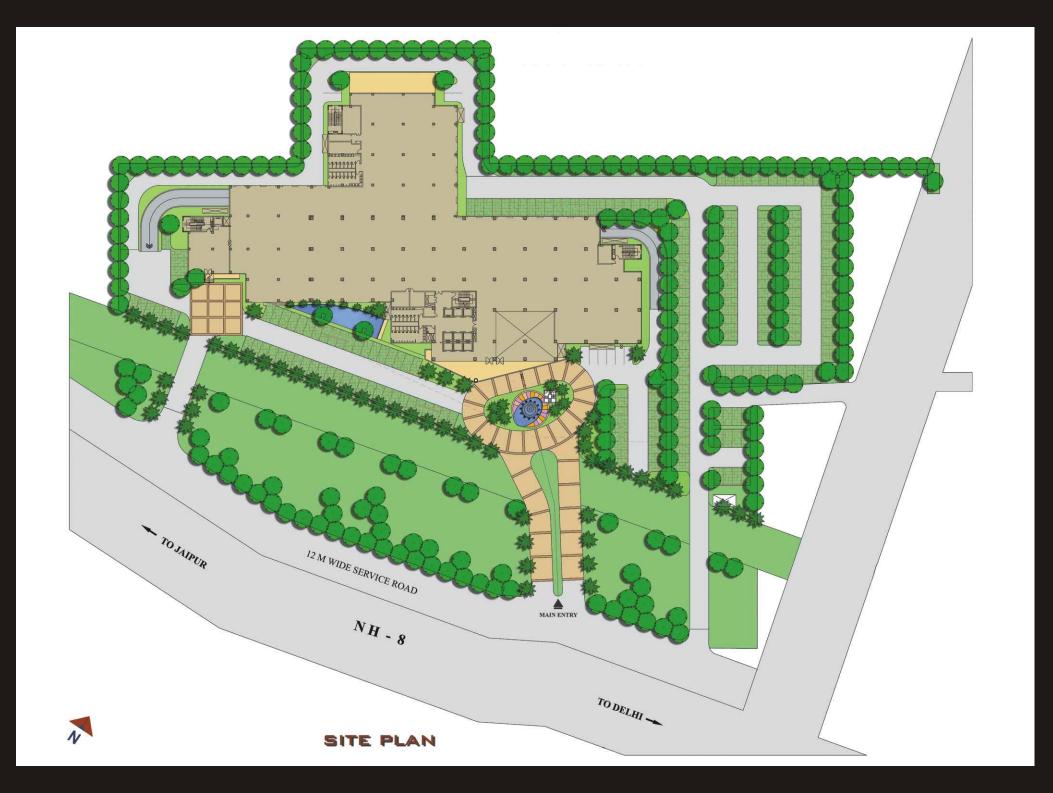

### The Location

Gurgaon, the hub of commercial activities of all the multinationals, is redefining the business culture. It is one of the most promising destinations for your business, especially when your business operates in the area of IT. This is one of the prime reasons why we are introducing Cyber Park, a business address in the heart of Gurgaon at NH-8.

## Cyber Park

Cyber Park is a high-tech complex built keeping in mind the changing requirements of the IT/ITES companies. With Cyber Park, we aim to make the working space for these companies more comfortable by customizing their needs. As we know that they are in the sector which demands perfection, so we make sure that everything we provide is perfectly done!

#### Perfect business center

- Located on NH-8, Gurgaon
- Super area of each Floor between 30000 sq.ft. to 75000 sq.ft.
- 100% power back up
- 3 Level basement for car parking
- Broadband Facility
- Provision for public address voice communication system
- Provision for fibre-optic telecommunication
- Individual distribution board for each floor/office module
- Bank, ATM , Restaurant in the premises

- Dramatic landscaping
- Granite & glass facade finish building
- Impressive entries and lobbies finished with granite/Italian marble
- Round the clock Security
- High speed lifts.
- Modern fire fighting system
- Central air-conditioning