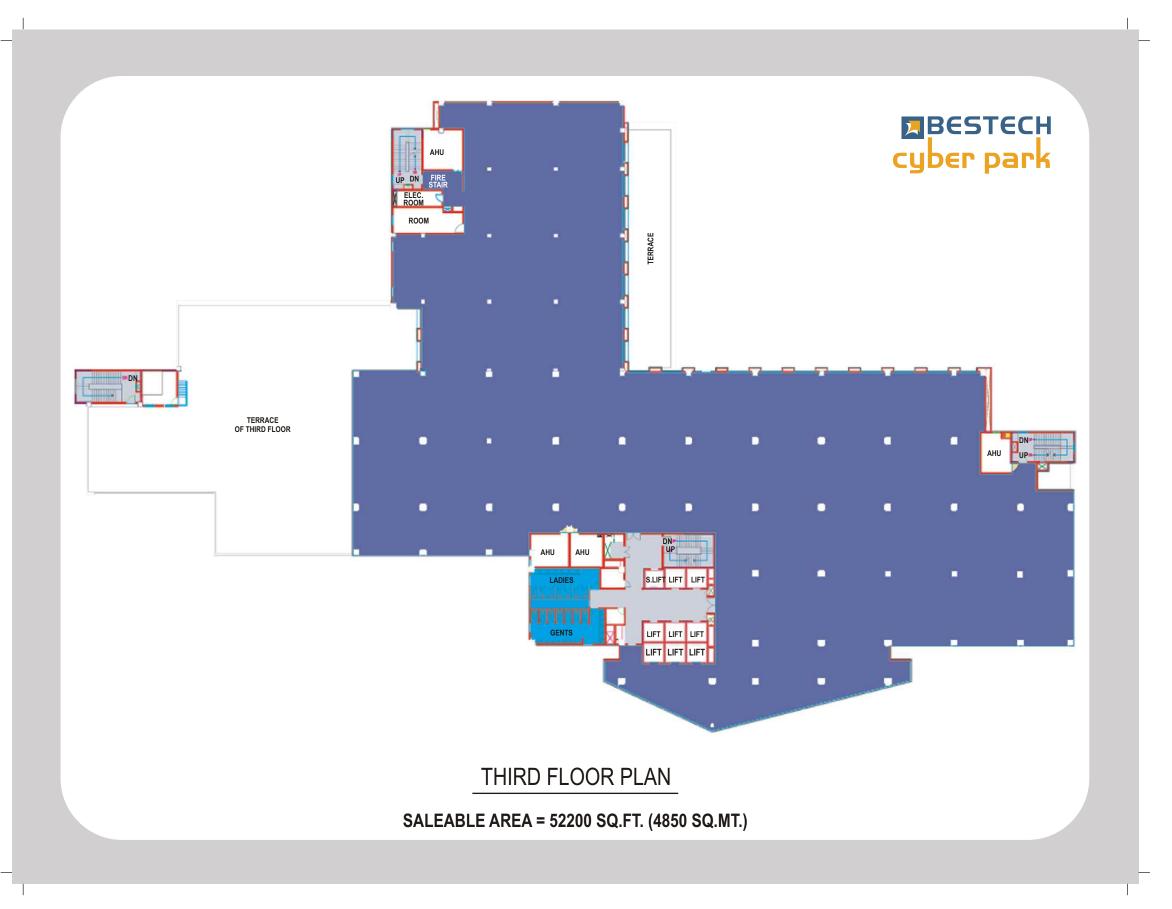

etween 30000 sq.ft. to 75000 sq.ft.
- 100% power back up
- 3 Level basement for car parking
- Broadband Facility
- Provision for public address voice communication system
- Provision for fibre-optic telecommunication
- Individual distribution board for each floor/office module
- Bank, ATM , Restaurant in the premises



- Dramatic landscaping
- Granite & glass facade finish building
- Impressive entries and lobbies finished with granite/Italian marble
- Round the clock Security
- High speed lifts.
- Modern fire fighting system
- Central air-conditioning













## Route Map





BESTECH INDIA (PVT.) LTD.

Bestech House 124, Sector 44, Gurgaon- 122002

Tel: 91-124-4540077 Fax: 91-124-4540033

Email: sales@bestechgroup.com, www.bestechgroup.com

www.abcbuildcon.in | +91 8470930121