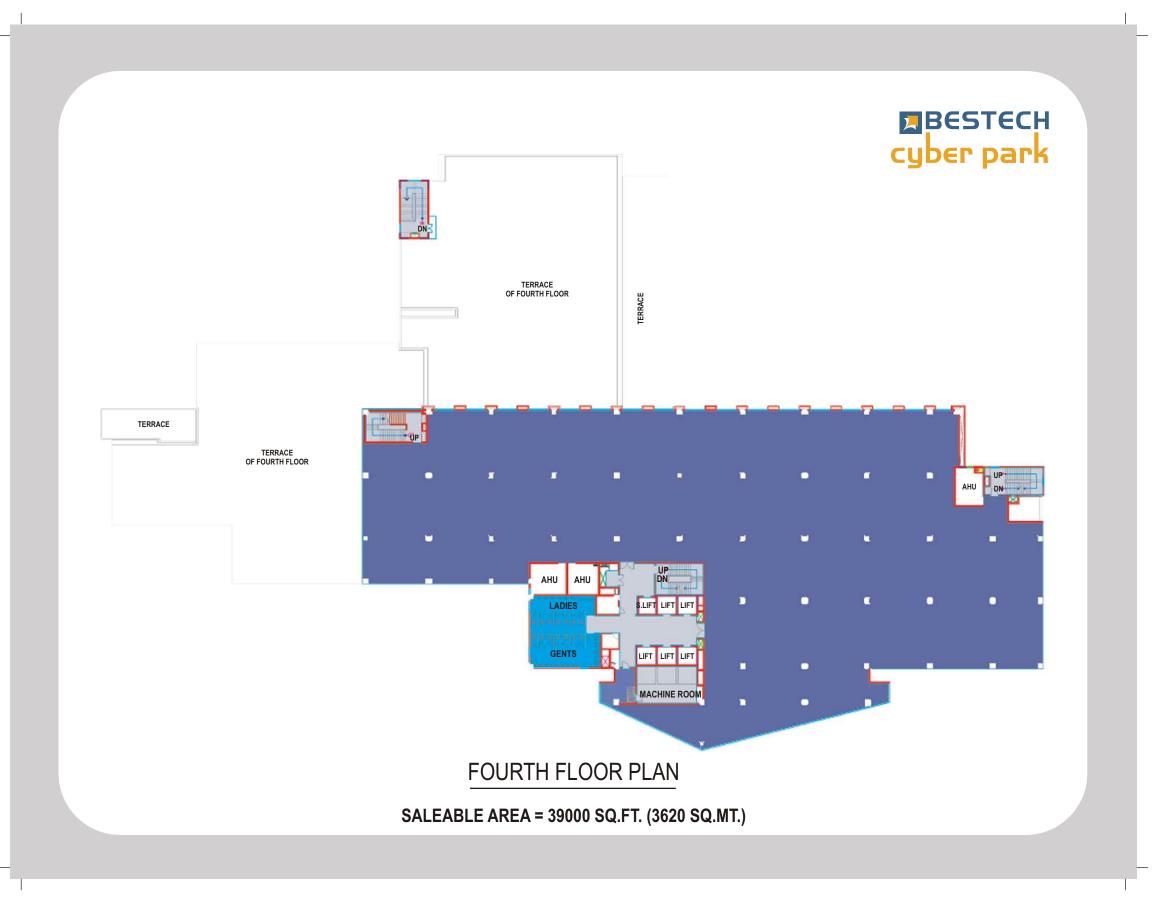

ween 30000 sq.ft. to 75000 sq.ft.
- 100% power back up
- 3 Level basement for car parking
- Broadband Facility
- Provision for public address voice communication system
- Provision for fibre-optic telecommunication
- Individual distribution board for each floor/office module
- Bank, ATM , Restaurant in the premises



- Dramatic landscaping
- Granite & glass facade finish building
- Impressive entries and lobbies finished with granite/Italian marble
- Round the clock Security
- High speed lifts.
- Modern fire fighting system
- Central air-conditioning













## Route Map





BESTECH INDIA (PVT.) LTD.

Bestech House 124, Sector 44, Gurgaon- 122002

Tel: 91-124-4540077 Fax: 91-124-4540033

Email: sales@bestechgroup.com, www.bestechgroup.com

www.abcbuildcon.in | +91 8470930121