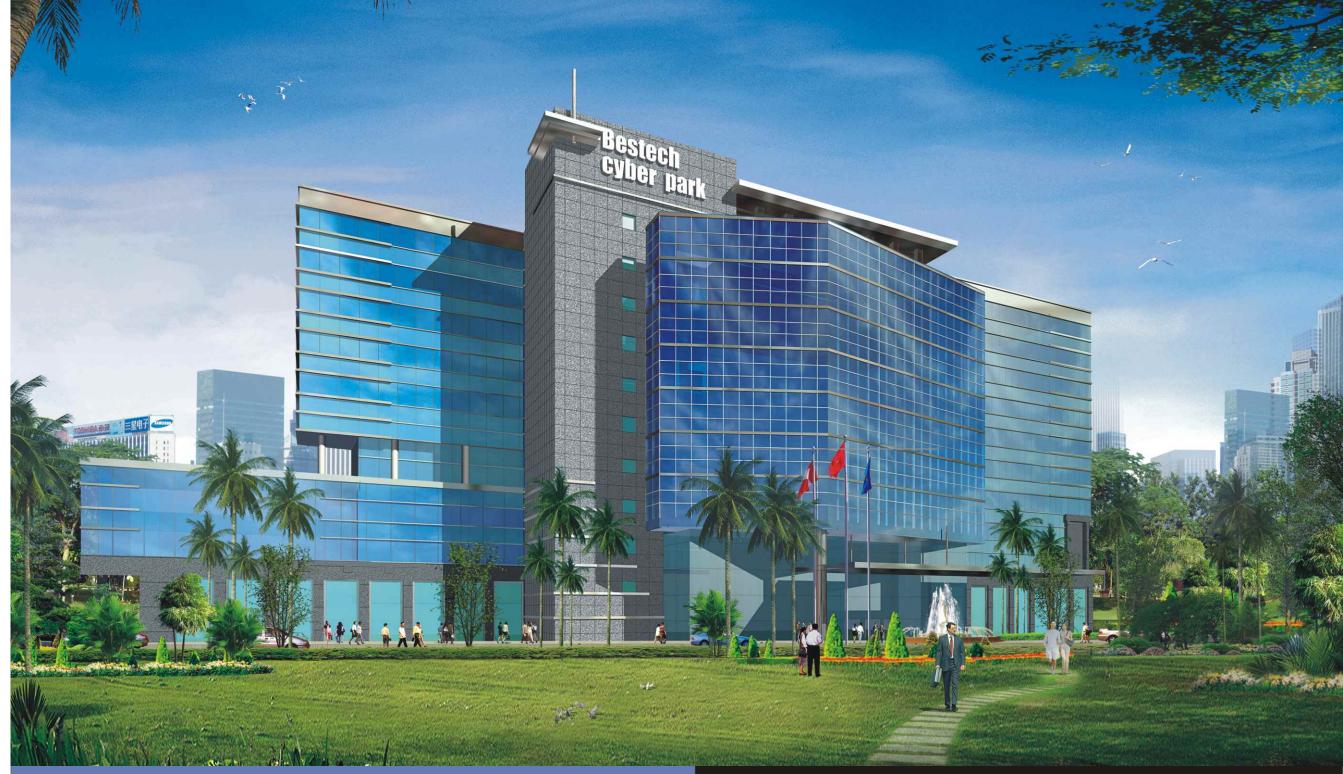

### The Location

Gurgaon, the hub of commercial activities of all the multinationals, is redefining the business culture. It is one of the most promising destinations for your business, especially when your business operates in the area of IT. This is one of the prime reasons why we are introducing Cyber Park, a business address in the heart of Gurgaon at NH-8.

## Cyber Park

Cyber Park is a high-tech complex built keeping in mind the changing requirements of the IT/ITES companies. With Cyber Park, we aim to make the working space for these companies more comfortable by customizing their needs. As we know that they are in the sector which demands perfection, so we make sure that everything we provide is perfectly done!

#### Perfect business center

- Located on NH-8, Gurgaon
- Super area of each Floor between 30000 sq.ft. to 75000 sq.ft.
- 100% power back up
- 3 Level basement for car parking
- Broadband Facility
- Provision for public address voice communication system
- Provision for fibre-optic telecommunication
- Individual distribution board for each floor/office module
- Bank, ATM , Restaurant in the premises