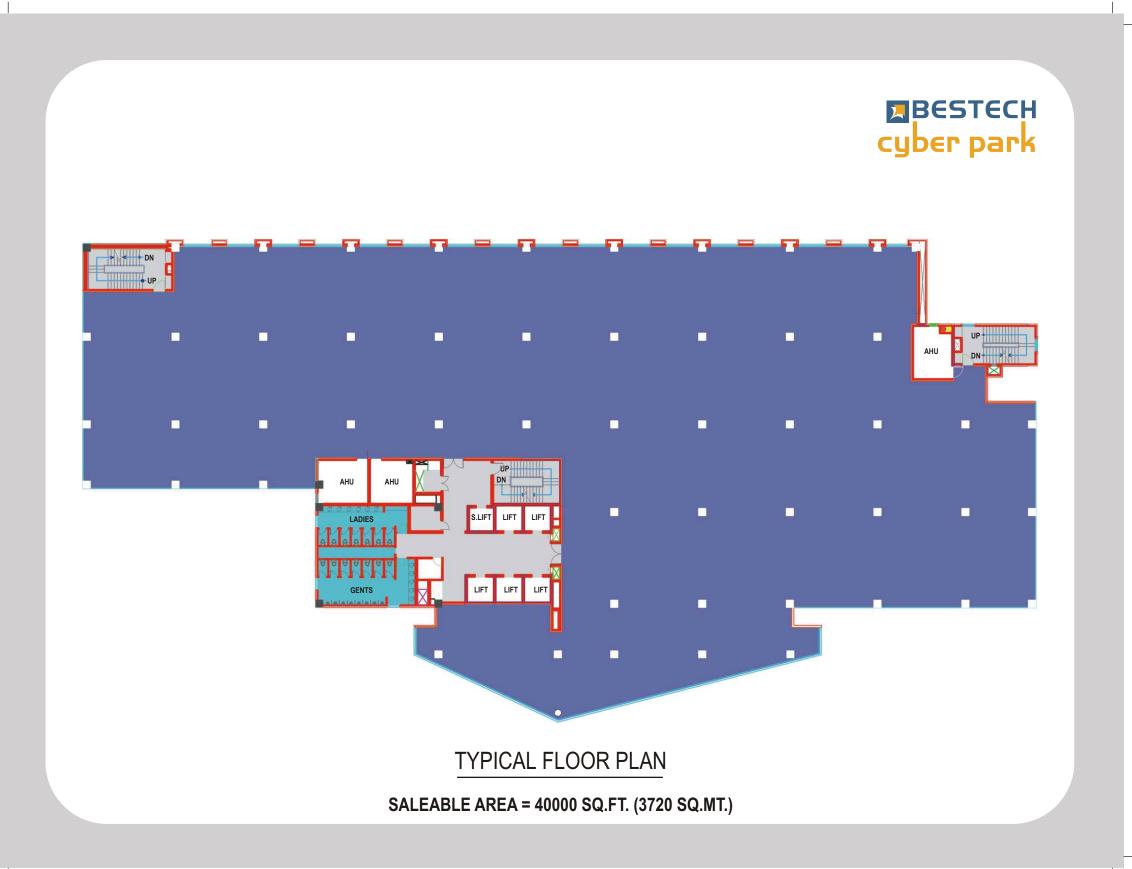

#### Perfect business center

- Located on NH-8, Gurgaon
- Super area of each Floor between 30000 sq.ft. to 75000 sq.ft.
- 100% power back up
- 3 Level basement for car parking
- Broadband Facility
- Provision for public address voice communication system
- Provision for fibre-optic telecommunication
- Individual distribution board for each floor/office module
- Bank, ATM , Restaurant in the premises