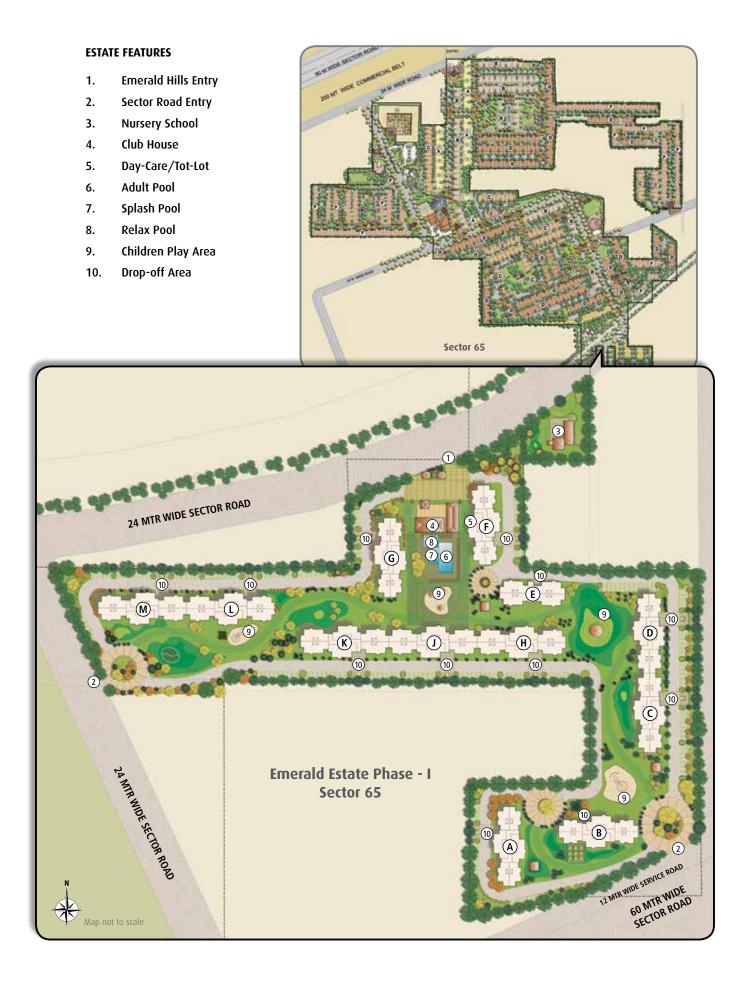

# Emerald Estate. A community within a community.

Part of the larger master-planned gated community of Emerald Hills, Emerald Estate, a 25-acre mid-rise grouphousing development has so much that makes it a great place to live. Your children can enjoy life's pleasures without a care, you can breathe clean, crisp air as you walk over the paved walkways or jog on the specially laid out jogging track, or relax at the members-only clubhouse. Modern conveniences are aplenty: state-of-the-art security, centralised piped cooking gas system, wide internal roads and convenience shopping for everyone. In addition, one can access all the facilities and amenities available in the larger gated community of Emerald Hills. This is the life that you and your family deserve.

### Design.

- Exclusive gated master-planned community
- Spanish styled architecture
- Designed by leading international architects - ARCOP
- Cohesive urban design street furniture, signages & road lighting
- More than 50% area dedicated to landscaped greens
- Water features throughout the landscape
- Segregation of pedestal & vehicular movement
- Tree-lined streets & parking
- Environment friendly planning
- Choice of 2 & 3 Bedroom apartments
- Efficient floor plans