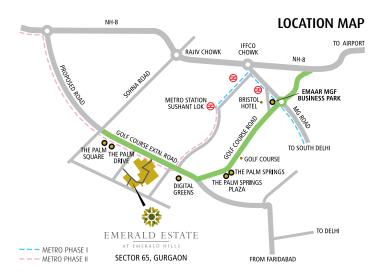

- 20 minute drive to the Delhi International Airport
- Close to the proposed Metro corridor
- Easy access from Express Highway to the city
- Strategically located in the emerging Suburban
   Business District on the Golf Course Extension Road
- Located in a thriving neighbourhood with schools and hospital nearby