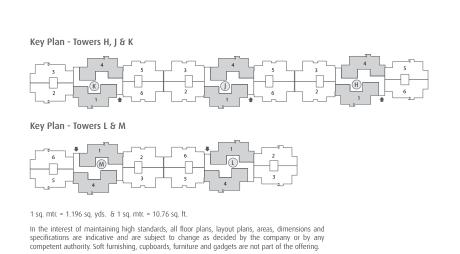

## 1020 sq. ft.

2 Bedroom, 2 Bathroom and S. Room Towers - H, J, K, L & M

# 1310 sq. ft.

3 Bedroom, 3 Bathroom and S. Room Towers - H, J, K, L & M

### 1395 sq. ft.

3 Bedroom, 3 Bathroom and S. Room Towers - H, J, K, L & M