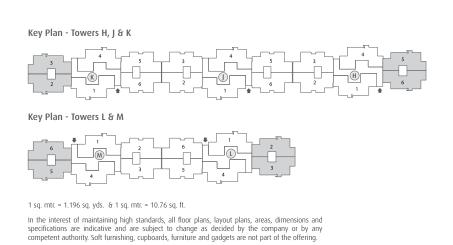

## 1020 sq. ft.

2 Bedroom, 2 Bathroom and S. Room Towers - H, J, K, L & M

# 1310 sq. ft.

3 Bedroom, 3 Bathroom and S. Room Towers - H, J, K, L & M

### 1395 sq. ft.

3 Bedroom, 3 Bathroom and S. Room Towers - H, J, K, L & M