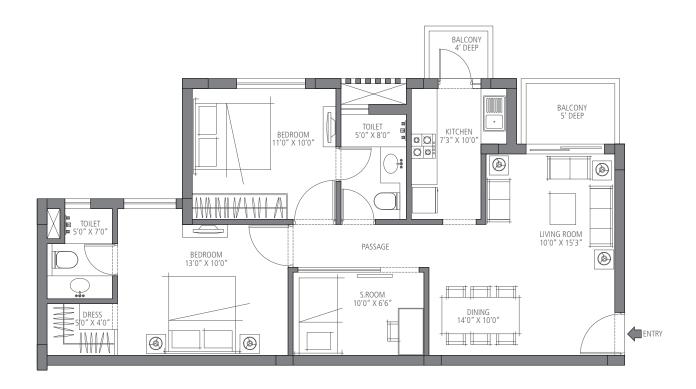

## 1020 sq. ft.

2 Bedroom, 2 Bathroom and S. Room Towers - H, J, K, L & M

# 1310 sq. ft.

3 Bedroom, 3 Bathroom and S. Room Towers - H, J, K, L & M

### 1395 sq. ft.

3 Bedroom, 3 Bathroom and S. Room Towers - H, J, K, L & M