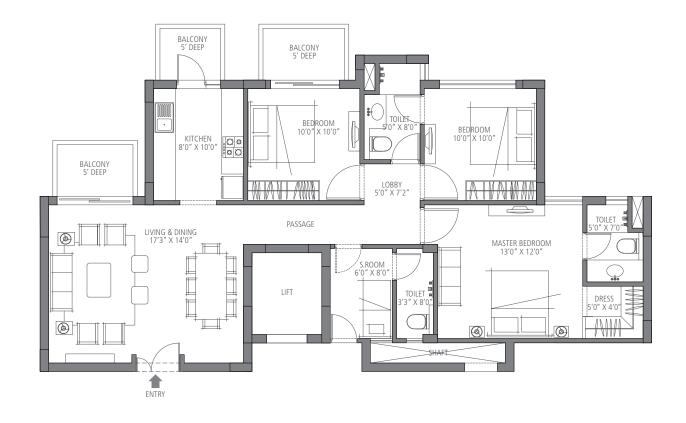

## 1020 sq. ft.

2 Bedroom, 2 Bathroom and S. Room Towers - H, J, K, L & M

# 1310 sq. ft.

3 Bedroom, 3 Bathroom and S. Room Towers - H, J, K, L & M

### 1395 sq. ft.

3 Bedroom, 3 Bathroom and S. Room Towers - H, J, K, L & M