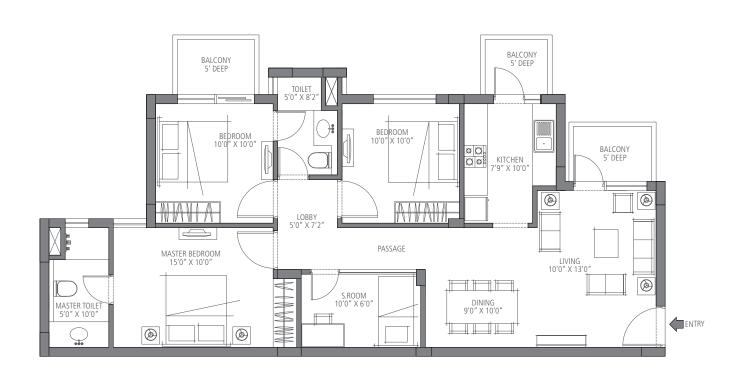

## 1020 sq. ft.

2 Bedroom, 2 Bathroom and S. Room Towers - H, J, K, L & M

# 1310 sq. ft.

3 Bedroom, 3 Bathroom and S. Room Towers - H, J, K, L & M

### 1395 sq. ft.

3 Bedroom, 3 Bathroom and S. Room Towers - H, J, K, L & M