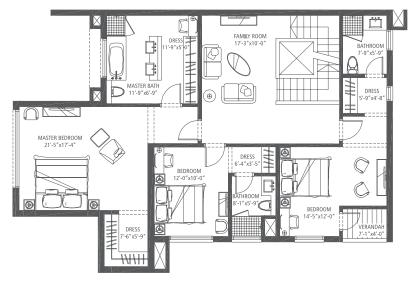

4 BEDROOM, 4 BATHROOM Area 4,000 Sq. Feet Tower F, G, H, I, J, K, L, M & N Floor 16, 17 & Terrace

#### PENTHOUSE 04

LEVEL III - TERRACE GARDEN

4 BEDROOM, 4 BATHROOM with TERRACE GARDEN

LEVELS I, II & III - Area 4,050 Sq. Ft.

UNIT No.s - F O2 G O6, H O3, K O6, M O6 & N O2

Floors - 16 & 17

4 BEDROOM, 4 BATHROOM LEVELS I & II - Area 3.650 Sq. Ft.

UNIT No.s - F O5, G O3, J O5, K O3, L O6 & M O3

Floors - 16 & 17

KEY PLAN NOT TO SCALE

In the interest of maintaining high standards, all floor plans, layout plans, dimensions and specifications are indicative and are subject to change as decided by the company or by any competen authority. Soft furnishing, furniture and gadgets are not part of the offering