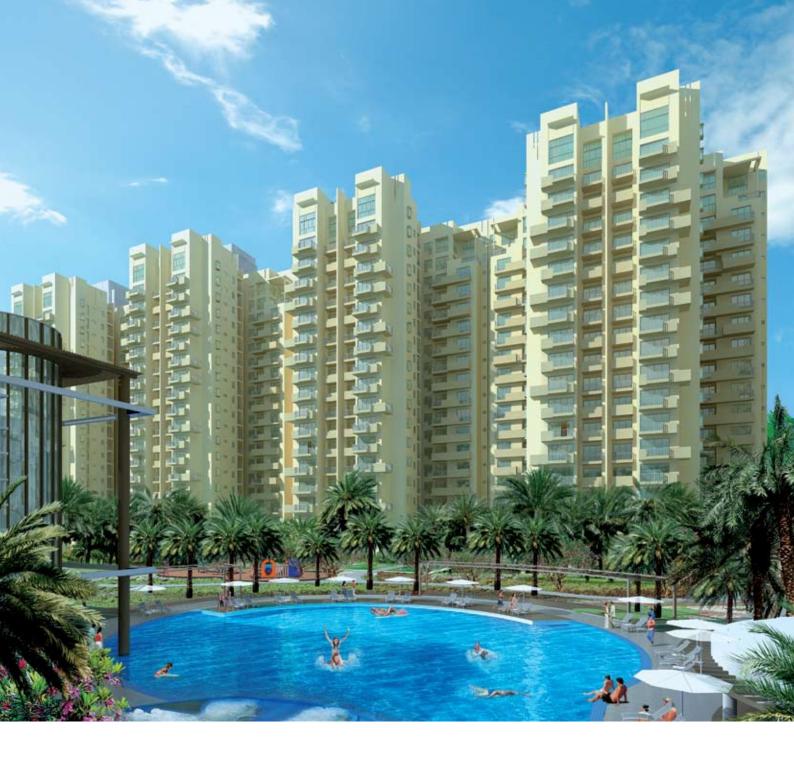

# THE PREMIER TERRACES AT THE PALM DRIVE – LUXURY LIVING IN A PRESTIGIOUS COMMUNITY.

Majority of apartments at the Premier Terraces will form part of exclusive joint blocks – high rise towers with three and four bedroom apartments in a range of floor plan configurations, each with a large balcony and excellent finishing. The highlight of these towers will be the spectacular four and five bedroom penthouses, which will provide breathtaking views from their landscaped balconies over greens and beyond. Each tower will have a large terrace that are perfect for functions, parties and get-togethers. Set over an expansive two storeys, the penthouses will be the pinnacle of the contemporary apartment lifestyle at The Palm Drive.

#### PROPOSED SPECIFICATIONS\* FOR PREMIER TERRACES APARTMENT AT THE PALM DRIVE

| AREAS                                        | WALLS                                                                                                                                                                                                                                                                                                                                                                                                                                                                            | FLOOR                           | CEILING                                         | DOORS                                                                                                                                                       | WINDOWS / GLAZING                                               | OTHERS                                                                                                                                                          | SWITCHES            |
|----------------------------------------------|----------------------------------------------------------------------------------------------------------------------------------------------------------------------------------------------------------------------------------------------------------------------------------------------------------------------------------------------------------------------------------------------------------------------------------------------------------------------------------|---------------------------------|-------------------------------------------------|-------------------------------------------------------------------------------------------------------------------------------------------------------------|-----------------------------------------------------------------|-----------------------------------------------------------------------------------------------------------------------------------------------------------------|---------------------|
| LIVING ROOM/<br>DINING/LOBBY/<br>FAMILY ROOM | POP PUNNING<br>WITH ACRYLIC<br>EMULSION<br>PAINT                                                                                                                                                                                                                                                                                                                                                                                                                                 | IMPORTED<br>MARBLE              | POP PUNNING<br>WITH ACRYLIC<br>EMULSION PAINT   | INTERNAL DOOR: FLUSH DOOR SHUTTERS EXTERNAL DOOR: UPVC/POWDER COATED ALUMINUM DOORS, MAIN ENTRANCE DOOR: POLISHED TEAKWOOD FRAME WITH PANELED DOOR SHUTTERS | UPVC/POWDER<br>COATED ALUMINUM<br>WINDOW FRAMES<br>AND SHUTTERS | SPLIT AC UNITS IN LIVING,<br>DINING AND BEDROOMS                                                                                                                | MODULAR<br>SWITCHES |
| MASTER BED<br>ROOM                           | POP PUNNING<br>WITH ACRYLIC<br>EMULSION<br>PAINT                                                                                                                                                                                                                                                                                                                                                                                                                                 | LAMINATED<br>WOODEN<br>FLOORING | POP PUNNING<br>WITH ACRYLIC<br>EMULSION PAINT   | INTERNAL DOOR: FLUSH DOOR SHUTTERS EXTERNAL DOOR: UPVC/POWDER-COATED ALUMINUM DOORS                                                                         | UPVC/POWDER<br>COATED ALUMINUM<br>WINDOW FRAMES<br>AND SHUTTERS | -                                                                                                                                                               | MODULAR<br>SWITCHES |
| OTHER BED<br>ROOM                            | POP PUNNING<br>WITH ACRYLIC<br>EMULSION<br>PAINT                                                                                                                                                                                                                                                                                                                                                                                                                                 | LAMINATED<br>WOODEN<br>FLOORING | POP PUNNING<br>WITH ACRYLIC<br>EMULSION PAINT   | INTERNAL DOOR: FLUSH DOOR SHUTTERS EXTERNAL DOOR: UPVC/POWDER-COATED ALUMINUM DOORS                                                                         | UPVC/POWDER<br>COATED ALUMINUM<br>WINDOW FRAMES<br>AND SHUTTERS | -                                                                                                                                                               | MODULAR<br>SWITCHES |
| KITCHEN                                      | CERAMIC TILES                                                                                                                                                                                                                                                                                                                                                                                                                                                                    | VITRIFIED<br>TILES              | POP PUNNING<br>WITH ACRYLIC<br>EMULSION PAINT   | INTERNAL DOOR: FLUSH DOOR SHUTTERS EXTERNAL DOOR: UPVC/POWDER-COATED ALUMINUM DOORS                                                                         | UPVC/POWDER COATED<br>ALUMINUM WINDOW<br>FRAMES AND SHUTTERS    | MODULAR KITCHEN WITH HOB AND CHIMNEY, GRANITE COUNTER TOP WITH BACK SPLASH IN GRANITE, STAINLESS STEEL SINK WITH DOUBLE BOWL AND DRAINAGE, IMPORTED CP FITTINGS | MODULAR<br>SWITCHES |
| BALCONIES/<br>TERRACES                       | WEATHER<br>PROOF PAINT                                                                                                                                                                                                                                                                                                                                                                                                                                                           | anti-skid<br>Tiles              | WEATHER<br>PROOF PAINT                          | EXTERNAL DOOR:<br>UPVC/POWDER-COATED<br>ALUMINUM DOORS                                                                                                      | -                                                               | -                                                                                                                                                               | MODULAR<br>SWITCHES |
| MASTER<br>TOILET                             | IMPORTED<br>MARBLE                                                                                                                                                                                                                                                                                                                                                                                                                                                               | IMPORTED<br>MARBLE              | FALSE CEILING<br>WITH ACRYLIC<br>EMULSION PAINT | INTERNAL DOOR:<br>FLUSH DOOR SHUTTERS                                                                                                                       | UPVC/POWDER-COATED<br>ALUMINUM WINDOW<br>FRAMES AND SHUTTERS    | IMPORTED CHINAWARE, IM-<br>PORTED CP FITTINGS, MARBLE<br>COUNTER, BATHTUB & BASINS                                                                              | MODULAR<br>SWITCHES |
| OTHER<br>TOILETS                             | VITRIFIED TILES                                                                                                                                                                                                                                                                                                                                                                                                                                                                  | VITRIFIED<br>TILES              | FALSE CEILING<br>WITH ACRYLIC<br>EMULSION PAINT | INTERNAL DOOR:<br>FLUSH DOOR SHUTTERS                                                                                                                       | UPVC/POWDER-COATED<br>ALUMINUM WINDOW<br>FRAMES AND SHUTTERS    | IMPORTED CHINAWARE<br>AND CP FITTINGS,<br>MARBLE COUNTER                                                                                                        | MODULAR<br>SWITCHES |
| S. ROOM/<br>UTILITY ROOM                     | POP PUNNING<br>WITH ACRYLIC<br>EMULSION<br>PAINT                                                                                                                                                                                                                                                                                                                                                                                                                                 | CERAMIC<br>TILES                | OIL-BOUND<br>DISTEMPER                          | INTERNAL DOOR:<br>FLUSH DOOR SHUTTERS                                                                                                                       | -                                                               | -                                                                                                                                                               | MODULAR<br>SWITCHES |
| WC                                           | CERAMIC TILES                                                                                                                                                                                                                                                                                                                                                                                                                                                                    | CERAMIC<br>TILES                | OIL-BOUND<br>DISTEMPER                          | INTERNAL DOOR:<br>FLUSH DOOR SHUTTERS                                                                                                                       | UPVC/POWDER COATED<br>ALUMINUM WINDOW<br>FRAMES AND SHUTTERS    | CHINAWARE AND CP FITTINGS                                                                                                                                       | MODULAR<br>SWITCHES |
| FACILTIES                                    | HEALTH CLUB FACILITY WITH FULLY EQUIPPED UNISEX GYM FITTED WITH CABLE TVs, JACUZZI, DANCE & AEROBICS STUDIO. SPORTS FACILTIES WITH TENNIS COURTS, 2 SWIMMING POOL WITH BABY SPLASH, SHOWER AND CHANGING AREAS. CLUB WITH LOUNGE, BILLIARDS/POOL ROOM, MULTI-PURPOSE HALL/ FUNCTION LOUNGE AND MULTI-CUISINE RESTAURANT. KIDS CRÉCHE WITH TOT-LOTS, SEESAWS, BABY SLIDES, SAND PIT & PARTY AREA & MINI-CLUB CINEPLEX 7.5 KVA POWER BACK-UP PER APARTMENT AND TREATED WATER SUPPLY |                                 |                                                 |                                                                                                                                                             |                                                                 |                                                                                                                                                                 |                     |
| SECURITY                                     | PERIMETER SECURITY, CCTV IN BASEMENT AND MAIN ENTRANCE LOBBY FOR SURVEILLANCE                                                                                                                                                                                                                                                                                                                                                                                                    |                                 |                                                 |                                                                                                                                                             |                                                                 |                                                                                                                                                                 |                     |