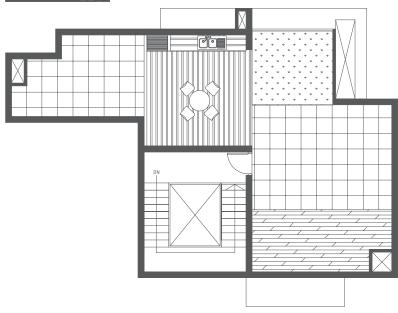

#### PENTHOUSE 03

LOWER LEVEL PLAN

UPPER LEVEL PLAN

TERRACE GARDEN

In the interest of maintaining high standards, all floor plans, layout plans, dimensions and specifications are indicative and are subject to change as decided by the company or by any competent authority. Soft furnishing, furniture and gadgets are not part of the offering

#### PENTHOUSE 04

LEVEL III - TERRACE GARDEN

4 BEDROOM, 4 BATHROOM with TERRACE GARDEN

LEVELS I, II & III - Area 4,050 Sq. Ft.

UNIT No.s - F O2 G O6, H O3, K O6, M O6 & N O2

Floors - 16 & 17

4 BEDROOM, 4 BATHROOM LEVELS I & II - Area 3.650 Sq. Ft.