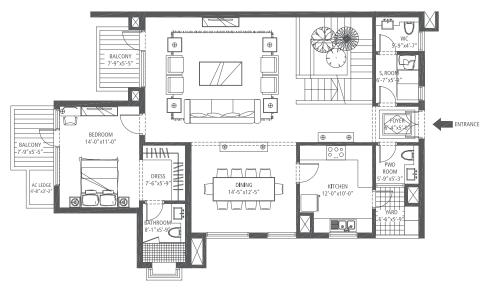

#### SUITE 05

3 BEDROOM, 3 BATHROOM Area 1,900 Sq. Feet Tower F, G, H, J, K, L, M & N Floor 1, 3, 5, 6, 8, 9, 12 & 15

#### SUITE 06

3 BEDROOM, 3 BATHROOM Area 1,950 Sq. Feet Tower F, G, H, J, K, L, M & N Floor 2, 4, 7, 10, 11, 13 & 14

In the interest of maintaining high standards, all floor plans, layout plans, dimensions and specifications are indicative and are subject to change as decided by the company or by any competent authority. Soft furnishing, furniture and gadgets are not part of the offering