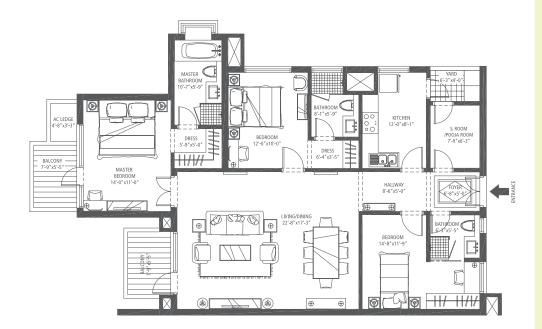

#### SUITE 05

3 BEDROOM, 3 BATHROOM Area 1,900 Sq. Feet Tower F, G, H, J, K, L, M & N Floor 1, 3, 5, 6, 8, 9, 12 & 15

#### SUITE 06

3 BEDROOM, 3 BATHROOM Area 1,950 Sq. Feet Tower F, G, H, J, K, L, M & N Floor 2, 4, 7, 10, 11, 13 & 14

In the interest of maintaining high standards, all floor plans, layout plans, dimensions and specifications are indicative and are subject to change as decided by the company or by any competent authority. Soft furnishing, furniture and gadgets are not part of the offering