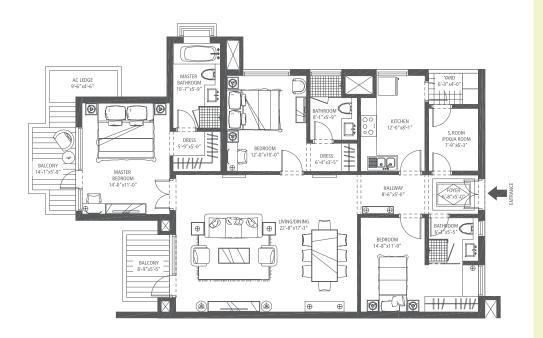

4 BEDROOM, 4 BATHROOM Area 4,000 Sq. Feet Tower F, G, H, I, J, K, L, M & N Floor 16, 17 & Terrace

#### PENTHOUSE 04

LEVEL III - TERRACE GARDEN

4 BEDROOM, 4 BATHROOM with TERRACE GARDEN

LEVELS I, II & III - Area 4,050 Sq. Ft.

UNIT No.s - F O2 G O6, H O3, K O6, M O6 & N O2

Floors - 16 & 17

4 BEDROOM, 4 BATHROOM LEVELS I & II - Area 3.650 Sq. Ft.