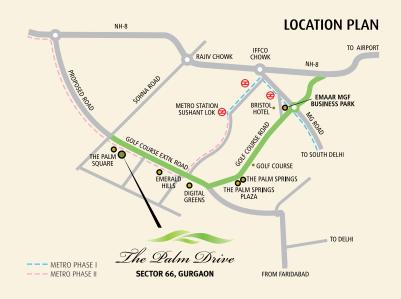

- 20 minute drive to the Delhi International Airport
- Easy access from Express Highway to the city
- Strategically located in the emerging Suburban
   Business District on the Golf Course Extension Road
- Located in a thriving neighbourhood with schools and hospital nearby