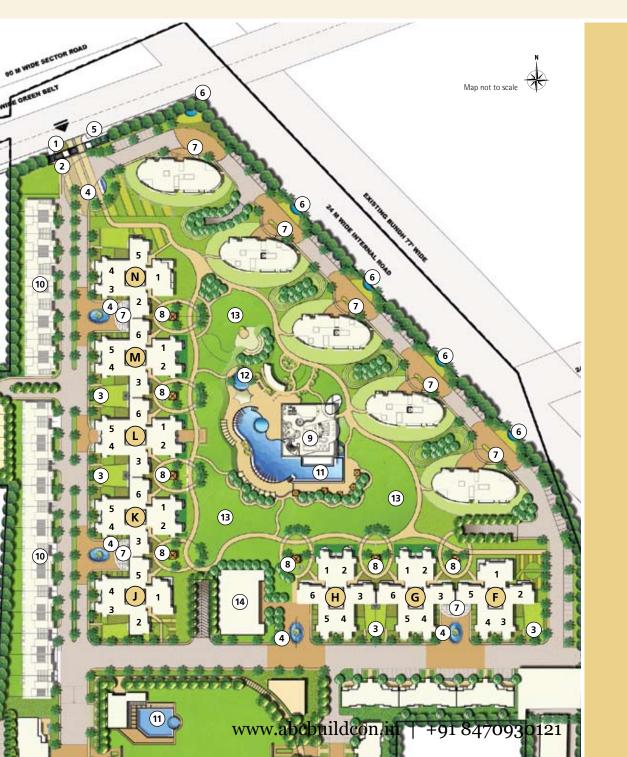

### LEGEND

- 1) Main Entrance
- 2) Guard Room
- 3) Garden Court
- 4) Fountain Court
- 5) Rain Curtain
- Feature WallWater Body
- 7) Drop-Off
- 8) Kids Play Area
- 9) Club House I
- 10) Villas
- 11) Swimming Pool
- 12) Kids Pool
- 13) Swimming Pool Greens
- 14) Shopping Complex