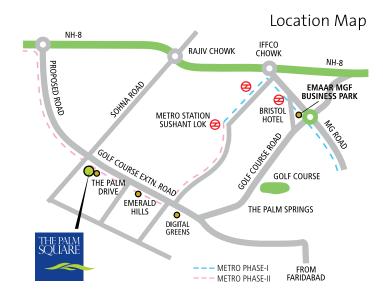

Keeping in line with our core concept of integrated master-planned communities, The Palm Square will offer a world-class office environment and two-level retail arcade.

The Palm Square will set new standards in design, quality and operational management. Strategically located on the golf course road, The Palm Square is just 20 minutes from Delhi's International Airport and a stone's throw from the proposed Metro line.