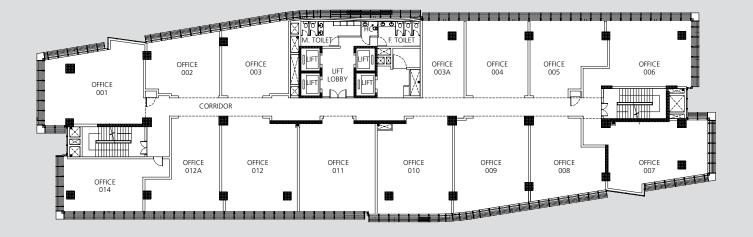

Keeping in line with our core concept of integrated master-planned communities, The Palm Square will offer a world-class office environment and two-level retail arcade.

The Palm Square will set new standards in design, quality and operational management. Strategically located on the golf course road, The Palm Square is just 20 minutes from Delhi's International Airport and a stone's throw from the proposed Metro line.

Building Prominent 14-storey building with two levels of retail

Multi-level car park with access control

Finished toilets with high quality fittings (Kohler/Grohe)

Over 300,000 sq. ft. of total area

Spacious and elegant lobbies and retail areas