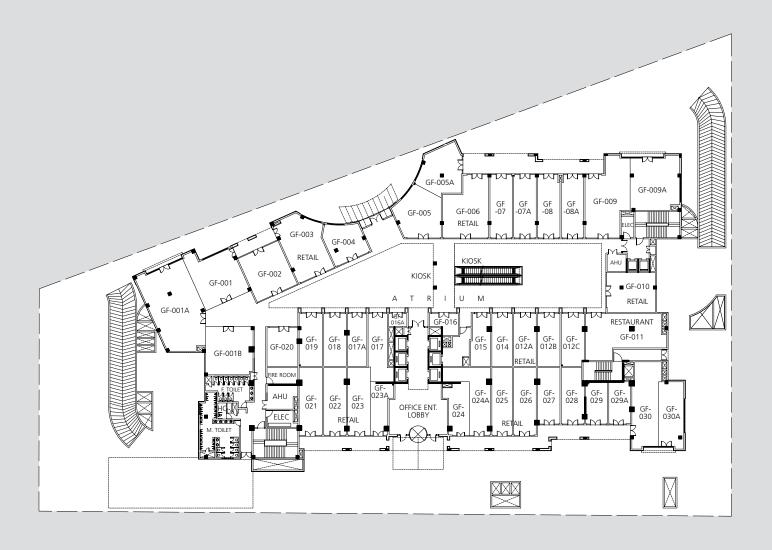

## Boutique destination

With retail space spread over two floors, The Palm Square gives you the perfect opportunity to mix business with pleasure and also meet your domestic needs.

With a captive catchment area provided by the integrated residential community of The Palm Drive, the retail complex at The Palm Square makes great sense for supermarkets, fashion and garment stores, banks, restaurants and even boutique shops.

Building Prominent 14-storey building with two levels of retail

Multi-level car park with access control

Finished toilets with high quality fittings (Kohler/Grohe)

Over 300,000 sq. ft. of total area

Spacious and elegant lobbies and retail areas