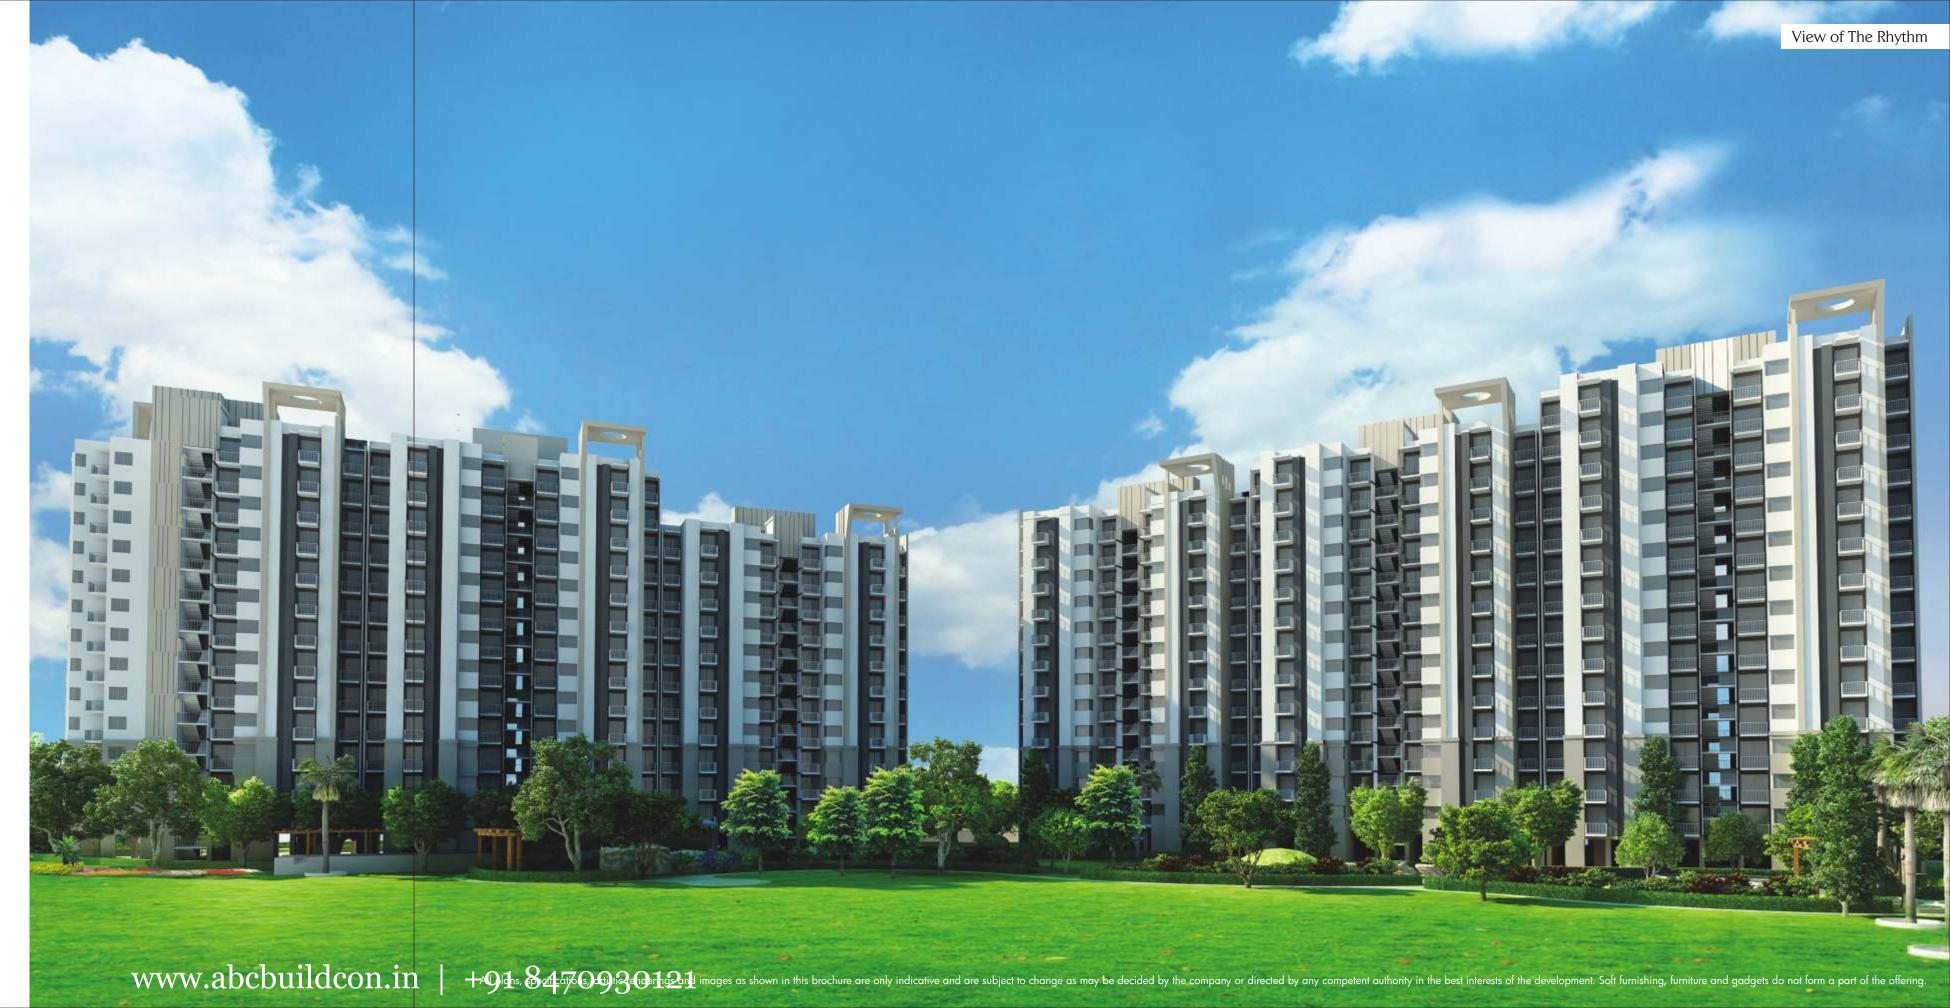

# The Rhythm

Where life and love come alive to make a rhythm together.

3 BHK Apartments (1,758 sq. ft., 2,003 sq. ft.)

Tower Height: Stilt + 11-14 floors

The Heartsong Condominiums