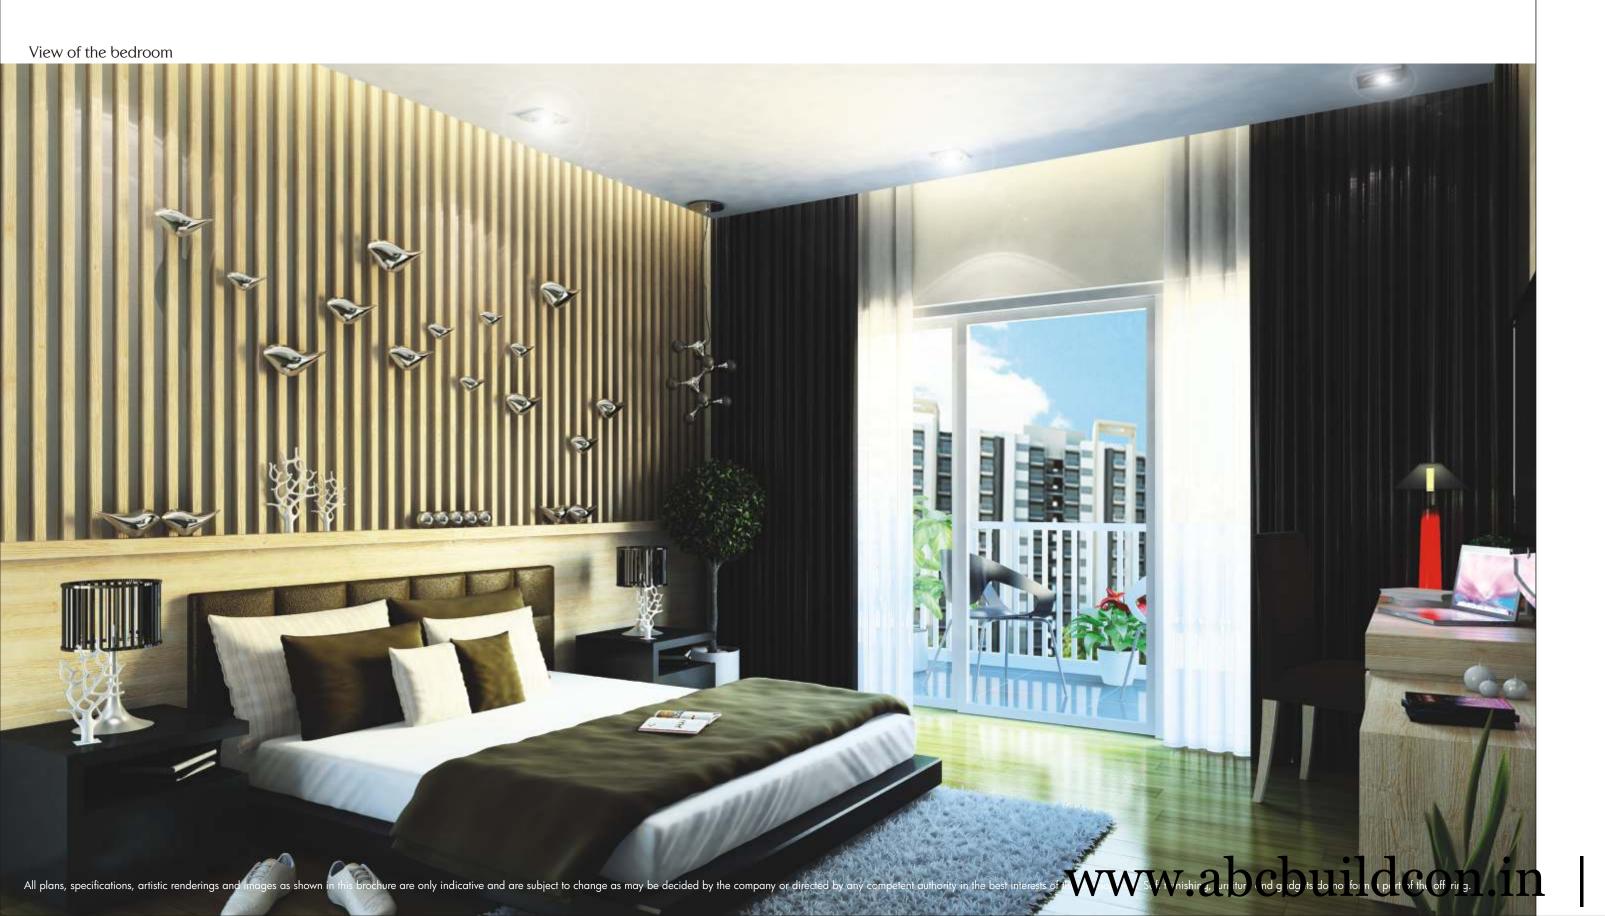

## INTERNAL SPECIFICATIONS

| LIVING ROOM         |                                                                                                          |
|---------------------|----------------------------------------------------------------------------------------------------------|
| Flooring            | Good Quality Vitrified Tiles                                                                             |
| Wall Finish         | Plastering with POP Punning/GVP with OBD painting                                                        |
| Ceiling Finish      | Plastering with POP/GVP Punning with OBD painting                                                        |
| Doors               | Veneered Flush doors (external)                                                                          |
| Windows/Glazing     | Powder coated/Anodised aluminium                                                                         |
| OTHER BEDROOM/DRE   | SS                                                                                                       |
| Floors              | Laminated Wooden Flooring                                                                                |
| Wall Finish         | Plastering with POP Punning/GVP with OBD painting                                                        |
| Ceiling Finish      | Plastering with POP/GVP Punning with OBD painting                                                        |
| Doors (internal)    | Skin Moulded Door/Enamel painted Flush door                                                              |
| Windows/Glazing     | Powder coated/Anodised aluminium                                                                         |
| GUEST BEDROOM / DRI | ESS                                                                                                      |
| Floors              | Laminated Wooden Flooring                                                                                |
| Wall Finish         | Plastering with POP Punning/GVP with OBD painting                                                        |
| Ceiling Finish      | Plastering with POP/GVP Punning with OBD painting                                                        |
| Doors (internal)    | Skin Moulded Door/Enamel painted Flush door                                                              |
| Windows/Glazing     | Powder coated/Anodised aluminium                                                                         |
| STUDY               |                                                                                                          |
| Floors              | Laminated Wooden Flooring                                                                                |
| Wall Finish         | Plastering with POP Punning/GVP with OBD painting                                                        |
| Ceiling Finish      | Plastering with POP/GVP Punning with OBD painting                                                        |
| Doors (internal)    | Skin Moulded Door/Enamel painted Flush door                                                              |
| Windows/Glazing     | Powder coated/Anodised aluminium                                                                         |
| MASTER BEDROOM / DI | RESS                                                                                                     |
| Floors              | Laminated wooden flooring                                                                                |
| Wall Finish         | Plastering with POP Punning/GVP with OBD painting                                                        |
| Ceiling Finish      | Plastering with POP/GVP Punning with OBD painting                                                        |
| Doors (internal)    | Skin Moulded Door/Enamel painted Flush door                                                              |
| Windows/Glazing     | Powder coated/Anodised aluminium                                                                         |
| KITCHEN             |                                                                                                          |
| Floors              | Anti-Skid ceramic tiles                                                                                  |
| Wall Finish         | Ceramic tiles 2' above counter with rest of walls with Plastering with POP Punning/GVP with OBD painting |
| Ceiling Finish      | Plastering with POP/GVP Punning with OBD painting                                                        |
| Doors (internal)    | Skin Moulded Door/Enamel painted Flush door                                                              |
| Windows/Glazing     | Powder coated/Anodised aluminium                                                                         |
| BALCONY             |                                                                                                          |
| Floors              | Anti-Skid ceramic tiles                                                                                  |
| Wall Finish         | External Texture Paint                                                                                   |
| Ceiling Finish      | Plastering with POP/GVP Punning with OBD painting                                                        |
| Doors (internal)    | Skin Moulded Door/Enamel painted Flush door                                                              |
| Windows/Glazing     | Powder coated/Anodised aluminium                                                                         |
| Special Feature     | MS safety railing with Handrail                                                                          |