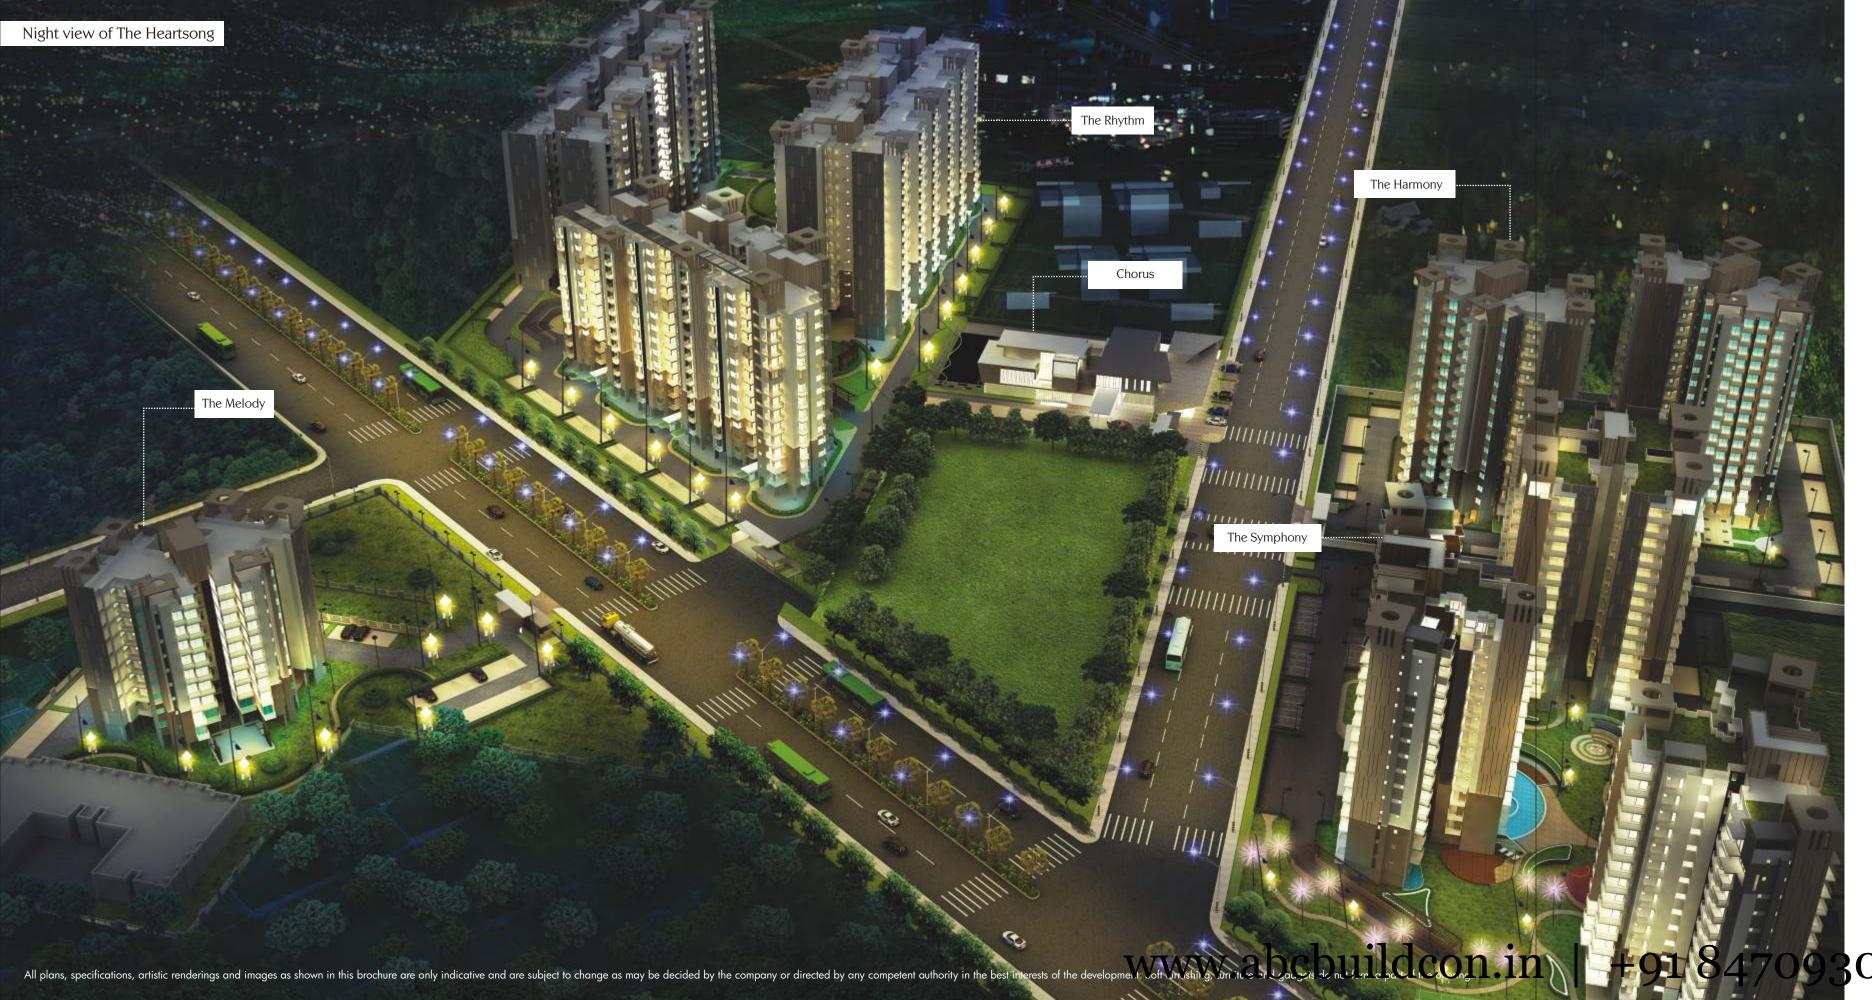

# The Melody

A place that brings you back home, just like sweet melody makes a beautiful tone.

2 BHK Apartments (1,283 sq. ft.)

Tower Height: Stilt + 9 floors

# The Rhythm

Where life and love come alive to make a rhythm together.

3 BHK Apartments (1,758 sq. ft., 2,003 sq. ft.)

Tower Height: Stilt + 11-14 floors

The Heartsong Condominiums

### Chorus

(Centralised Community Space)

Where happiness and joy sing together.

Make a chorus and rejoice forever.

# The Harmony

Where the air is fragrant with love and nature strikes a chord, to make life a harmony.

2 BHK Apartments (1,283 sq. ft.)

Tower Height: Stilt + 14 floors

# The Symphony

A home where life becomes a symphony, and a peaceful journey.

3 BHK Apartments (2,338 sq. ft.) 4 BHK Apartments (2,631 sq. ft., 2,779 sq. ft.) 4 BHK Penthouse (4,184 sq. ft.) 5 BHK Penthouse (4,747 sq. ft., 4,801 sq. ft.) Tower Height: Stilt + 14 floors