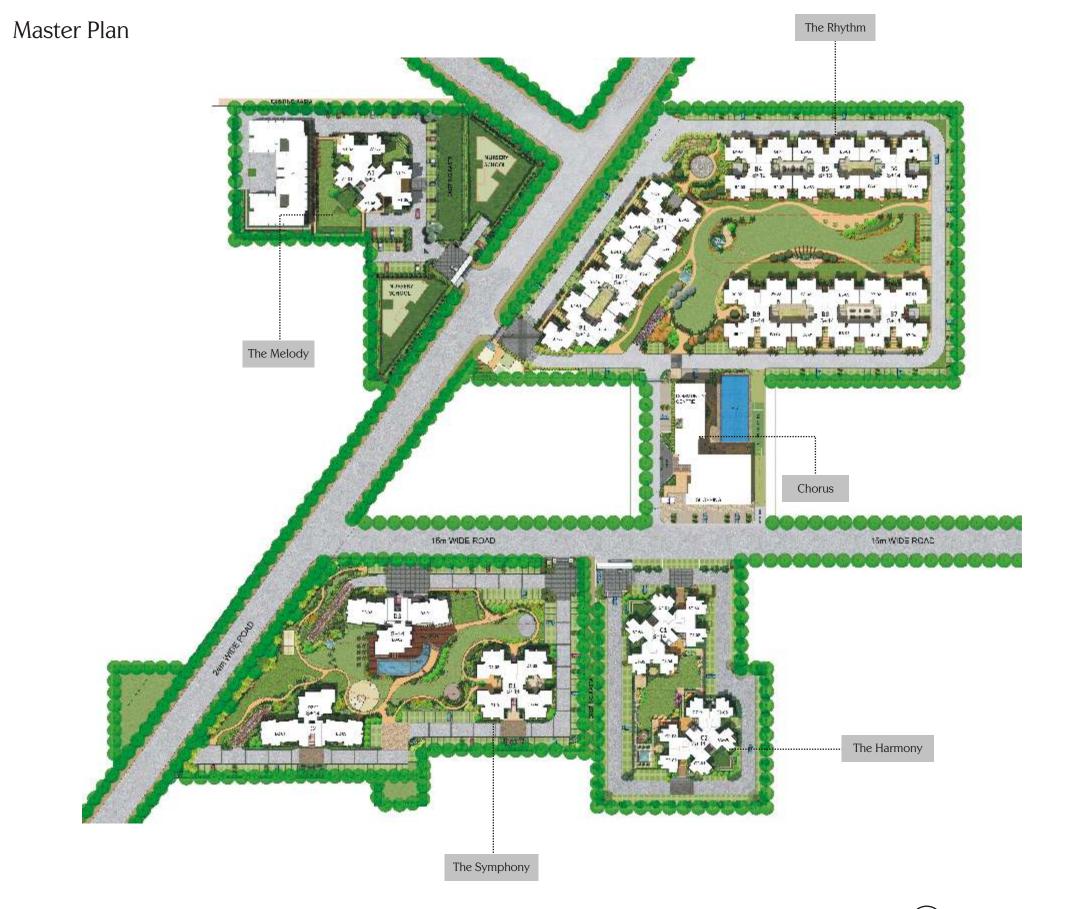

# The Melody

A place that brings you back home, just like sweet melody makes a beautiful tone.

2 BHK Apartments (1,283 sq. ft.)

Tower Height: Stilt + 9 floors

# The Rhythm

Where life and love come alive to make a rhythm together.

3 BHK Apartments (1,758 sq. ft., 2,003 sq. ft.)

Tower Height: Stilt + 11-14 floors

The Heartsong Condominiums

### Chorus

(Centralised Community Space)

Where happiness and joy sing together.

Make a chorus and rejoice forever.

# The Harmony

Where the air is fragrant with love and nature strikes a chord, to make life a harmony.

2 BHK Apartments (1,283 sq. ft.)

Tower Height: Stilt + 14 floors

# The Symphony

A home where life becomes a symphony, and a peaceful journey.

3 BHK Apartments (2,338 sq. ft.) 4 BHK Apartments (2,631 sq. ft., 2,779 sq. ft.) 4 BHK Penthouse (4,184 sq. ft.) 5 BHK Penthouse (4,747 sq. ft., 4,801 sq. ft.) Tower Height: Stilt + 14 floors