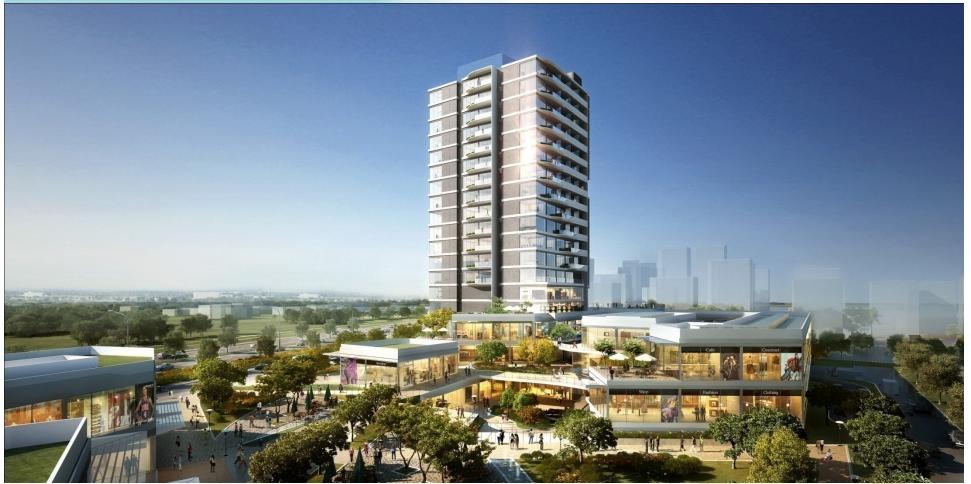

#### **IREO CITY CENTRAL – DAY VIEW**

• Seamless connectivity between the levels through 4 cores of elevators and staircases along with escalators and ramps.

- Ceiling height of 6 mts slab to slab (19.7') gives large shop windows for better visibility and sense of volume inside the shop. Extra height may also be used for storage within the shop.
- UG level raised by 3 mts from street level for enhanced brand visibility from a distance.

www.abcbuildcon.in | +91 8470930121

Actual 3D Perspective - Day View