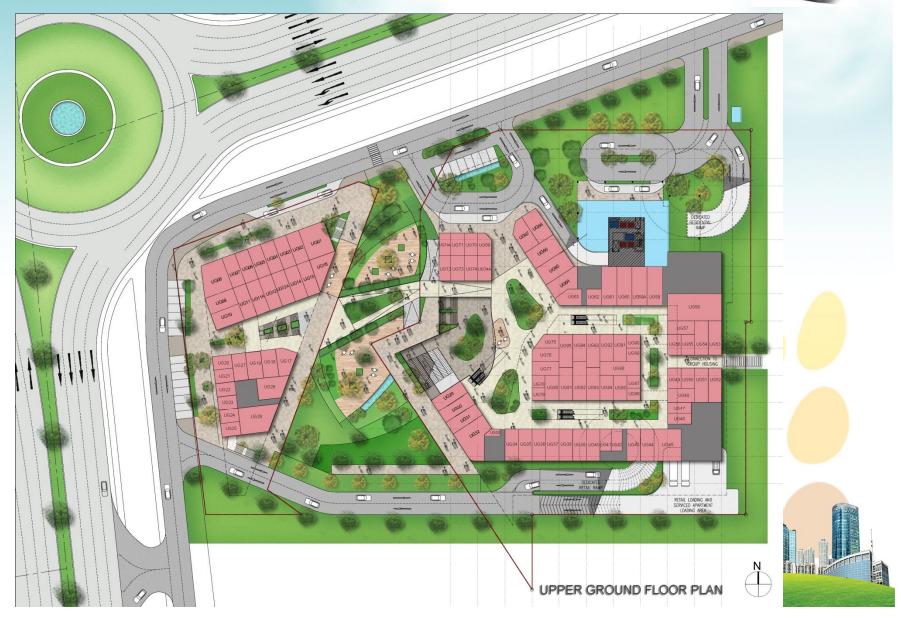

4 levels of basements.
- Provision for AC through copper piping. Space for outdoor units to be provided on terrace at designated spaces. موار المحمد المحمد المعد
- Wet points in each outlet.
- Complete power back up for all units and common areas.

#### **IREO CITY CENTRAL – FEATURES**





Retail mood shot showing landscaped courtyards, passages

• Views of beautifully landscaped courtyards and piazzas from most parts of the site at all three levels.

• Other operational high street complexes in Gurgaon are priced at a much higher level thus giving room for rapid appreciation when the complex becomes operational.

• Quality of Catchment - the newly developed residential zones around the complex will be amongst the most premium in Gurgaon.

### **IREO CITY CENTRAL – LANDSCAPING PLAN**