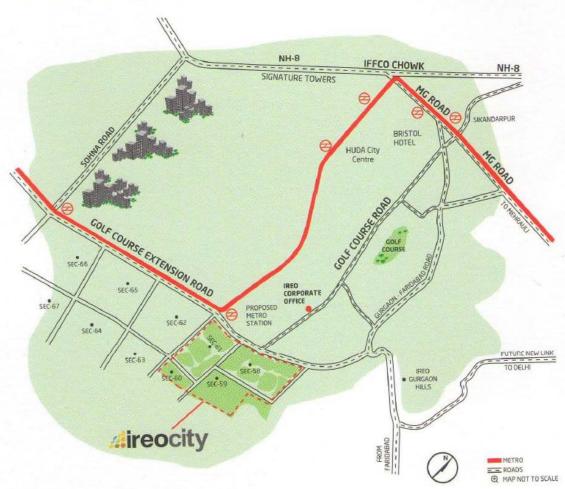

## WHERE NO PLACE IS TOO FAR AWAY

Ireo City holds a prime position on Gurgaon's Golf Course Extension Road and is spread across sectors 58 to 63A of Gurgaon. It is set against the magnificent backdrop of the Aravallis, with easy access to NH8 and to two new fast exit routes to Delhi via Faridabad and MG Road. Making it even more accessible will be its close proximity to the proposed Metro Station on Golf Course Extension Road, thus creating one of the most connected townships in the whole region. A township which will emerge as the epicenter of luxury living in Gurgaon.