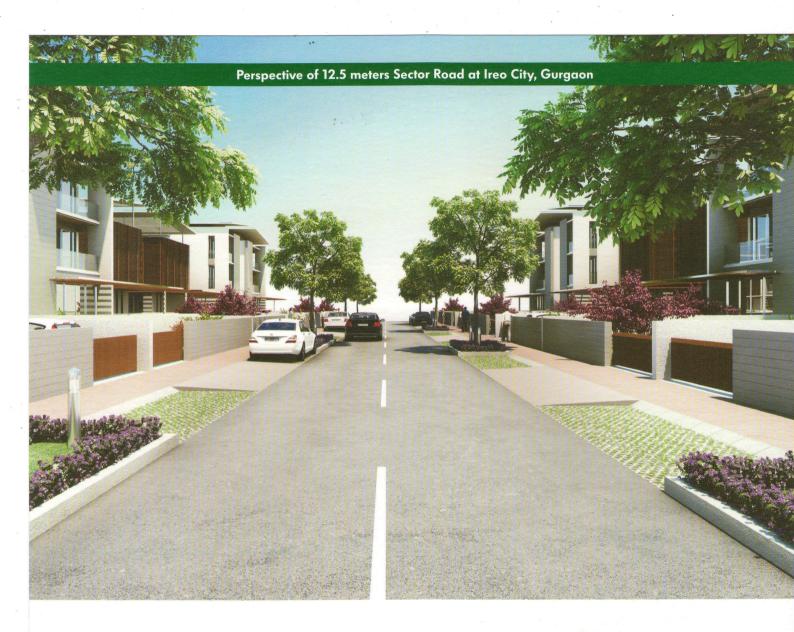

## 12.5 meters Wide Road

Typical internal colony road with stone paved pedestrian walkways on both sides. Set amidst carefully landscaped sections and equipped with aesthetically designed street furniture, these walkways will make walking within the colony a pleasure.