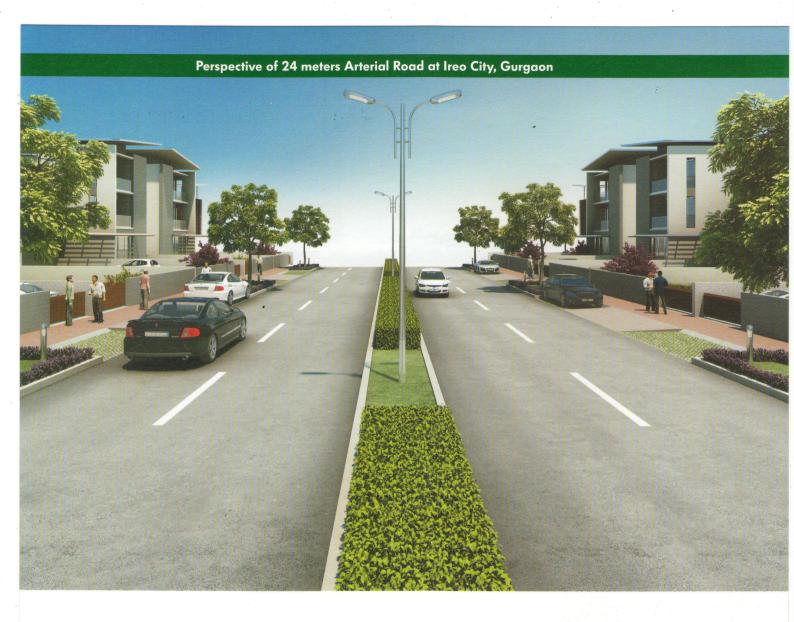

## 24 meters Wide Road

Typical arterial road inter-connecting various zones of Ireo City. A landscaped central median divides the road into 'To' and 'Fro' lanes for smooth flow of vehicular traffic. Stone paved pedestrian walkways with street architecture conforming to the best international standards, have been provided on both sides. These walkways are segregated from vehicular traffic by landscaping and parking shoulders.