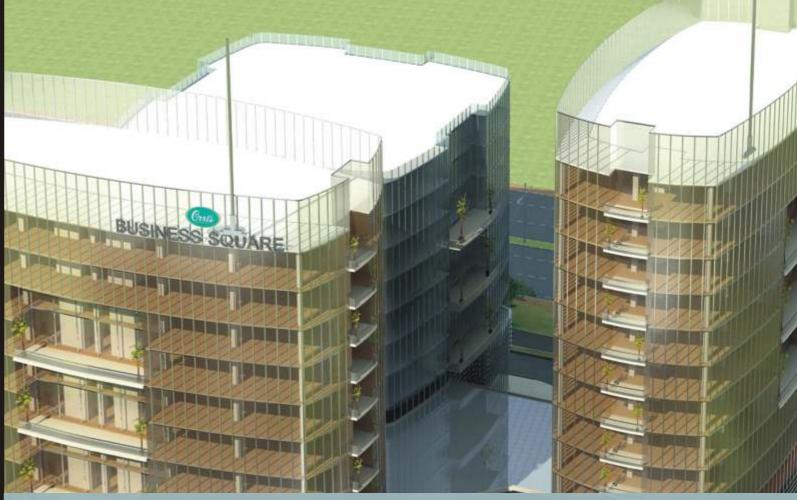

BUSINESSQUARE sector 82a • new gurgaon

BUSINESSQUARE sector 82a · new gurgaon Benchmark green building in New Gurgaon

www.abcbuildcon.in | +91 8470930121

# FUTURE READY for the NEW AGE CORPORATE NEEDS

The Orris Business Square is a self business generating pioneer Green Building certified by Leeds India. Situated in Sector 82A New Gurgaon, this premium new age commercial complex with a 5 star hotel, is right on NH-8.

# 1 MILLION SQFT OF COMMERCIAL SPACE

Orris Business Square with a 5 Star hotel is designed for extra space & performance for upscale multi-national offices. Orris Business Square assures returns at a very reasonable price. Designed to perfection by renowned architect ACPL with a choice of minimum office block of 500 sq. ft., it has well furnished lobbies, a widely spread out central atrium of triple height showered with natural light, landscaped park and paved pathways.