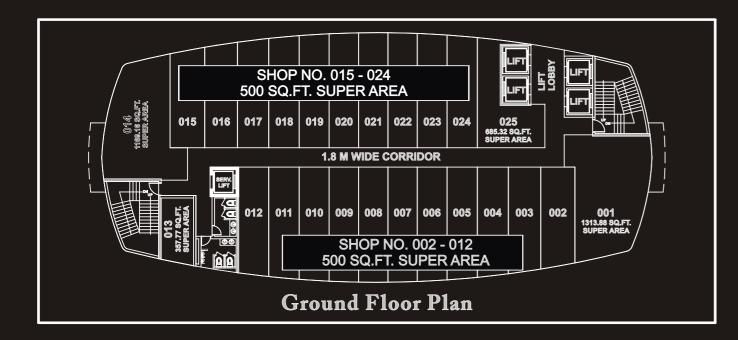

|
| SECURITY                                                                                                     |                                                                                                                                                                                                                                     |                              |
| ACCESS CONTROL<br>CCTV CAMERAS                                                                               | CONTROL BARRIER WITH ELECTRONIC CARD SWIPE AT RAMP ENTRANCE MAIN ENTRANCE . MAIN LIFT LOBBY. SERVICE ENTRANCE                                                                                                                       |                              |



### TYPICAL FLOOR PLANS Tower A & C











### www.abcbuildcon.in | <sup>Nor</sup> 9<sup>T</sup> 8470930121

## TYPICAL FLOOR PLANS TOWER B





www.abcbuildcon.in | +918470930121