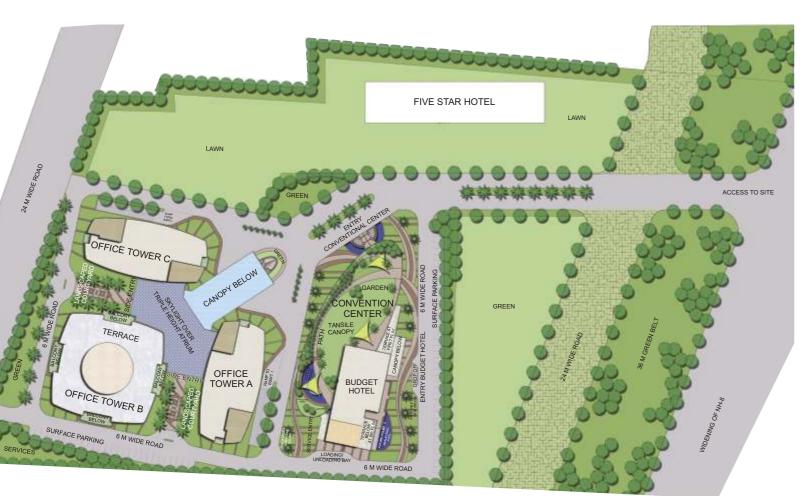

rected to build trust. The focal point is to achieve the highest possible standards and hence the attention to detail is very vivid in each project.









**TOWNSHIP . RESIDENTIAL . HOSPITALITY . RETAIL . IT & MORE** 

www.abcbuildcon.in | +91 8470930121



The Carnation Residency in Sector 85, New Gurgaon is just wo kilometers away from NH-8, Dwarka Expressway, Pataudi Road and Manesar. With four sides open and an integrated gated colony, Orris gives you tomorrow's lifestyle at a premium address.



Floreal Towers is a new age green commercial complex. The first commercial project to mence construction on NH8, spread across 7 acres approx., and built according to the guidelines of Leadership in Energy every aspect of Floreal Towers is geared to provide an inspiring venue to perform





# MASTER PLAN

www.abcbuildcon.in | +91 8470930121

### **SPECIFICATIONS**

| STRUCTURE                                                                                                    |                                                                                                                                                                                                                                     |                              |
|--------------------------------------------------------------------------------------------------------------|-------------------------------------------------------------------------------------------------------------------------------------------------------------------------------------------------------------------------------------|------