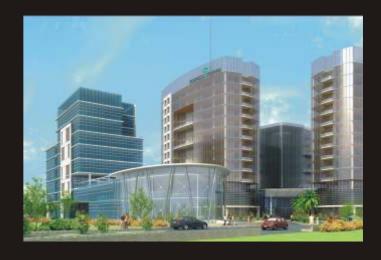

# FUTURE READY for the NEW AGE CORPORATE NEEDS

The Orris Business Square is a self business generating pioneer Green Building certified by Leeds India. Situated in Sector 82A New Gurgaon, this premium new age commercial complex with a 5 star hotel, is right on NH-8.

# 1 MILLION SQFT OF COMMERCIAL SPACE

Orris Business Square with a 5 Star hotel is designed for extra space & performance for upscale multi-national offices. Orris Business Square assures returns at a very reasonable price. Designed to perfection by renowned architect ACPL with a choice of minimum office block of 500 sq. ft., it has well furnished lobbies, a widely spread out central atrium of triple height showered with natural light, landscaped park and paved pathways.