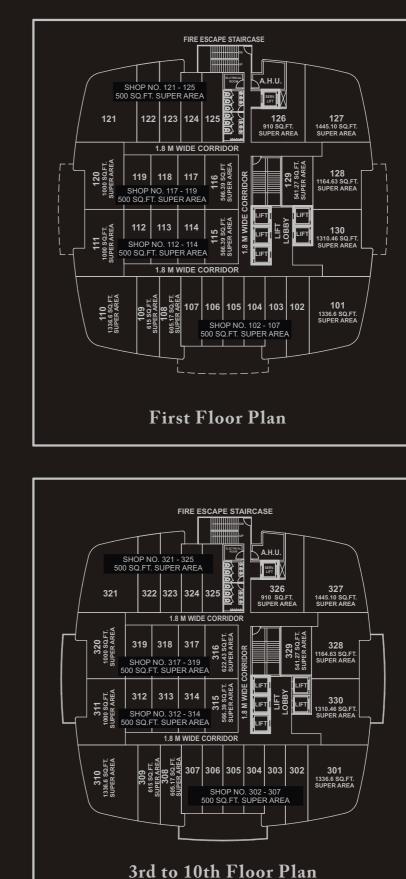

|                                                                                                                                                                                                                                     |                              |
| ACCESS CONTROL<br>CCTV CAMERAS                                                                               | CONTROL BARRIER WITH ELECTRONIC CARD SWIPE AT RAMP ENTRANCE MAIN ENTRANCE . MAIN LIFT LOBBY. SERVICE ENTRANCE                                                                                                                       |                              |



### TYPICAL FLOOR PLANS Tower A & C











### www.abcbuildcon.in | <sup>Nor</sup> 9<sup>T</sup> 8470930121

## TYPICAL FLOOR PLANS TOWER B





www.abcbuildcon.in | +918470930121