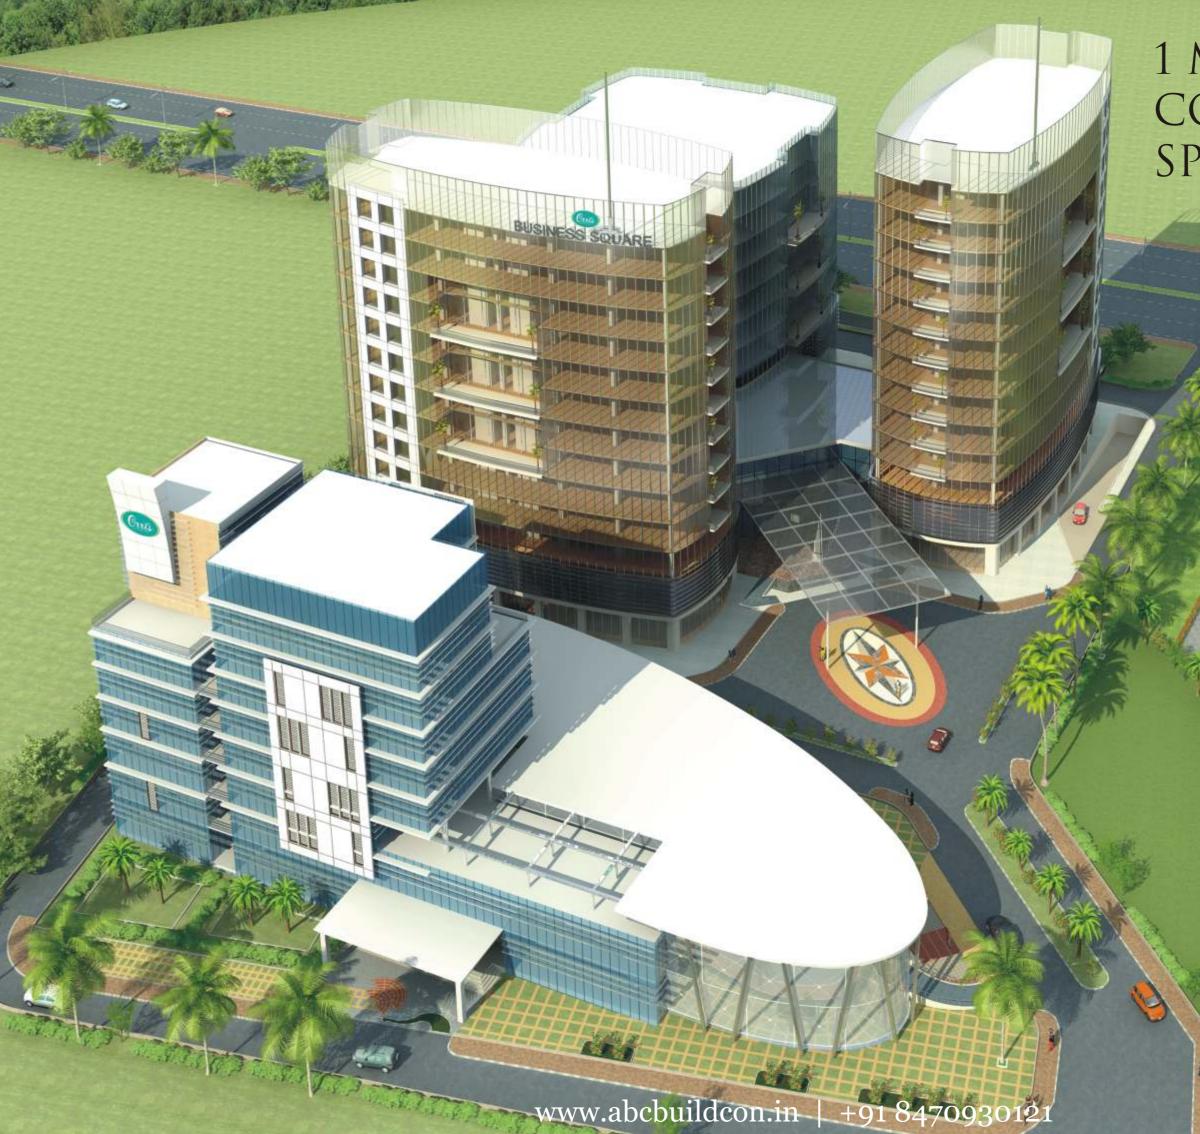

# 1 MILLION SQFT OF COMMERCIAL SPACE

Orris Business Square with a 5 Star hotel is designed for extra space & performance for upscale multi-national offices. Orris Business Square assures returns at a very reasonable price. Designed to perfection by renowned architect ACPL with a choice of minimum office block of 500 sq. ft., it has well furnished lobbies, a widely spread out central atrium of triple height showered with natural light, landscaped park and paved pathways.

# 6.1 LAC SQFT OF DEDICATED OFFICE SPACE & A 5 STAR HOTEL

www.abcbuildcon.in | +91 8470930121

# FUTURE READY for the NEW AGE CORPORATE NEEDS

The Orris Business Square is a self business generating pioneer Green Building certified by Leeds India. Situated in Sector 82A New Gurgaon, this premium new age commercial complex with a 5 star hotel, is right on NH-8.