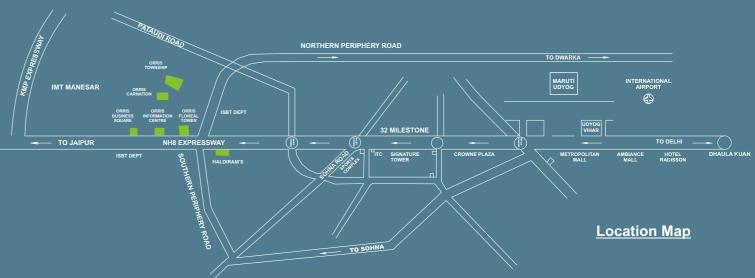

- In close proximity to proposed Metro Station and ISBT.
- Near to KMP Expressway
- Rapid Transit System corridors upto Manesar along Dwarka and Mehrauli stretch.
- Well connected with the Capital
- Close Proximity to IMT Manesar
- Approx 16 kms from IGI airport
- Approx 21 kms from Domestic airport •
- Two-way accessibility from NH 8 and Dwarka
- In between the Residential Hub •
- 5 min drive from Haldiram's, NH-8

## INVESTMENT ON NATIONAL HIGHWAY ALWAYS HELPS

# STRATEGICALLY LOCATED TO SUIT YOUR BUSINESS REQUIREMENTS