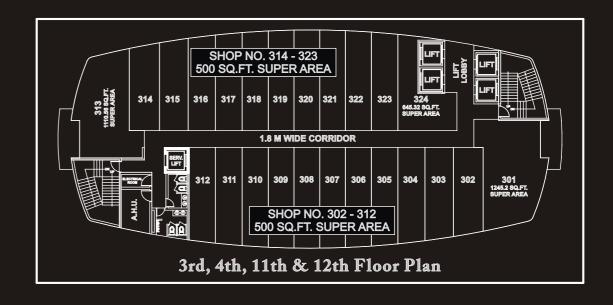

|
| SECURITY                                                                                                     |                                                                                                                                                                                                                                     |                              |
| ACCESS CONTROL<br>CCTV CAMERAS                                                                               | CONTROL BARRIER WITH ELECTRONIC CARD SWIPE AT RAMP ENTRANCE MAIN ENTRANCE . MAIN LIFT LOBBY. SERVICE ENTRANCE                                                                                                                       |                              |



### TYPICAL FLOOR PLANS Tower A & C











### www.abcbuildcon.in | <sup>Nor</sup> 9<sup>T</sup> 8470930121

## TYPICAL FLOOR PLANS TOWER B





www.abcbuildcon.in | +918470930121