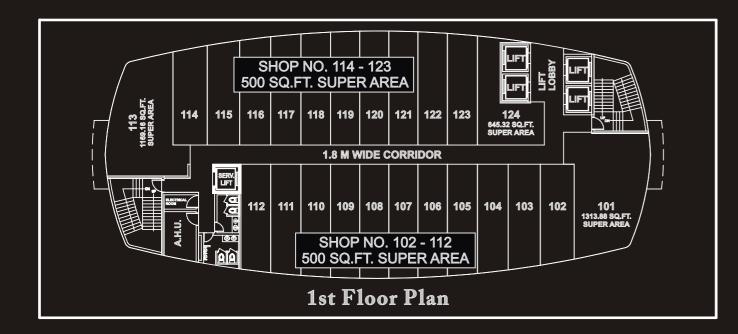

|
| SECURITY                                                                                                     |                                                                                                                                                                                                                                     |                              |
| ACCESS CONTROL<br>CCTV CAMERAS                                                                               | CONTROL BARRIER WITH ELECTRONIC CARD SWIPE AT RAMP ENTRANCE MAIN ENTRANCE . MAIN LIFT LOBBY. SERVICE ENTRANCE                                                                                                                       |                              |



### TYPICAL FLOOR PLANS Tower A & C











### www.abcbuildcon.in | <sup>Nor</sup> 9<sup>T</sup> 8470930121

## TYPICAL FLOOR PLANS TOWER B





www.abcbuildcon.in | +918470930121