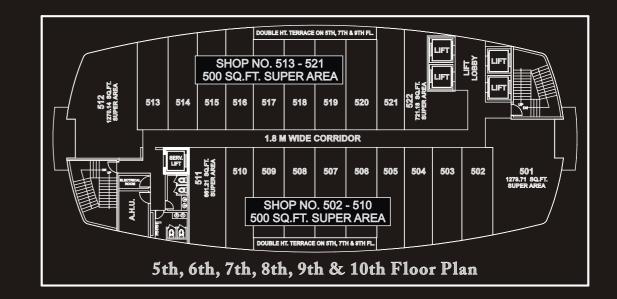

|
| SECURITY                                                                                                     |                                                                                                                                                                                                                                     |                              |
| ACCESS CONTROL<br>CCTV CAMERAS                                                                               | CONTROL BARRIER WITH ELECTRONIC CARD SWIPE AT RAMP ENTRANCE MAIN ENTRANCE . MAIN LIFT LOBBY. SERVICE ENTRANCE                                                                                                                       |                              |



### TYPICAL FLOOR PLANS Tower A & C











### www.abcbuildcon.in | <sup>Nor</sup> 9<sup>T</sup> 8470930121

## TYPICAL FLOOR PLANS TOWER B





www.abcbuildcon.in | +918470930121