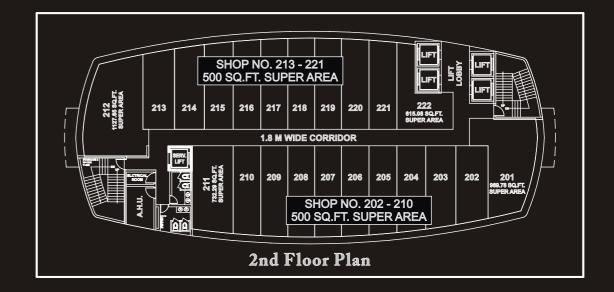

|
| SECURITY                                                                                                     |                                                                                                                                                                                                                                     |                              |
| ACCESS CONTROL<br>CCTV CAMERAS                                                                               | CONTROL BARRIER WITH ELECTRONIC CARD SWIPE AT RAMP ENTRANCE MAIN ENTRANCE . MAIN LIFT LOBBY. SERVICE ENTRANCE                                                                                                                       |                              |



### TYPICAL FLOOR PLANS Tower A & C











### www.abcbuildcon.in | <sup>Nor</sup> 9<sup>T</sup> 8470930121

## TYPICAL FLOOR PLANS TOWER B





www.abcbuildcon.in | +918470930121