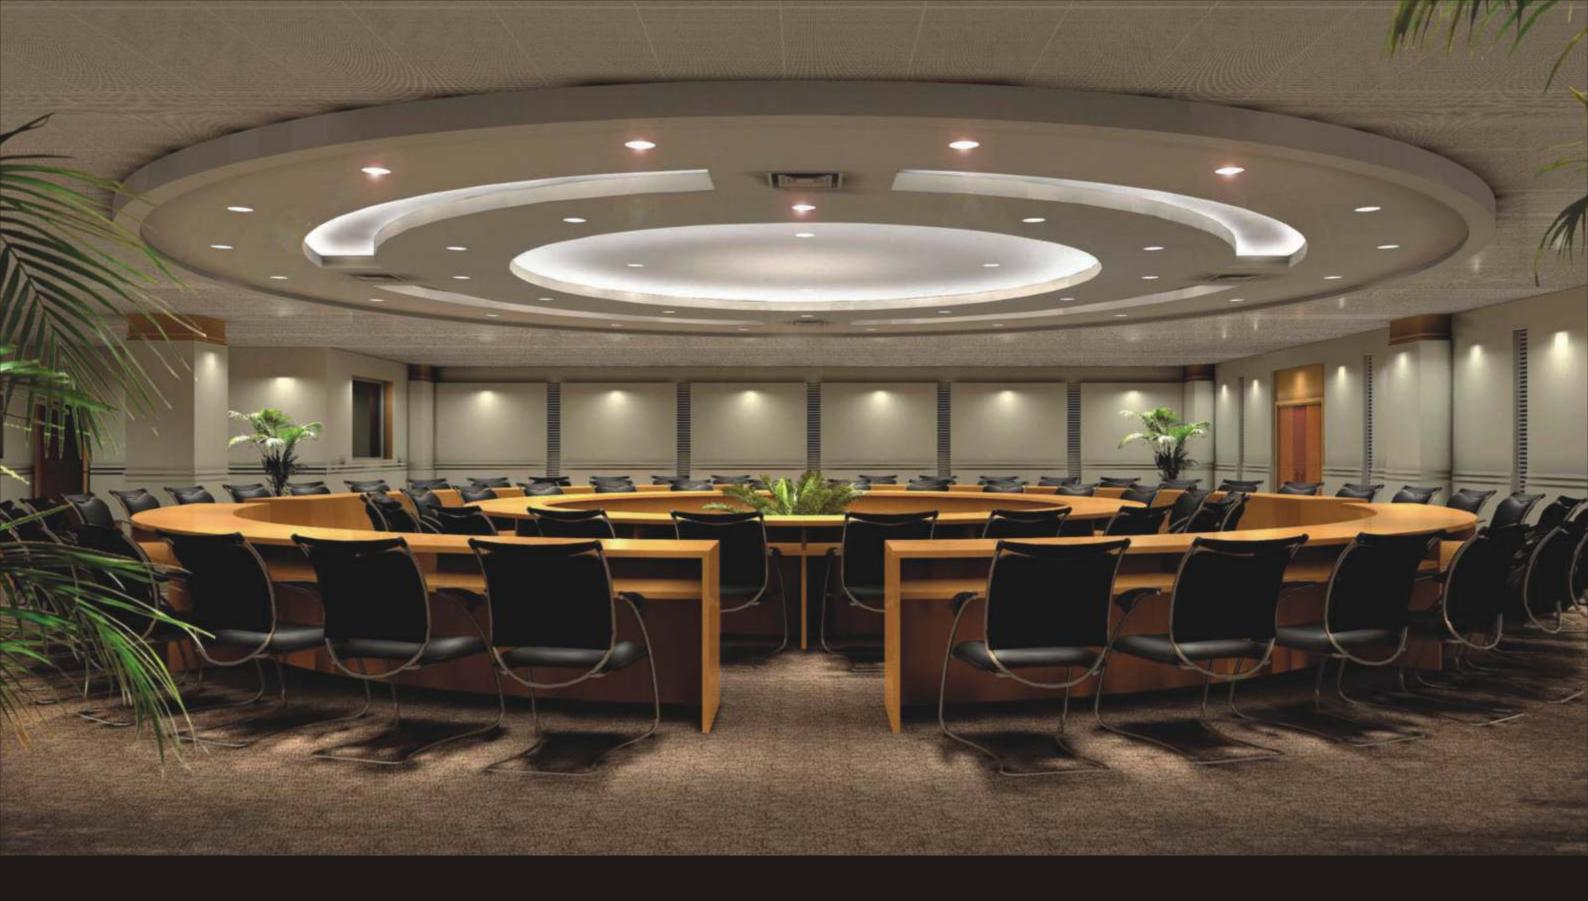

# 1 MILLION SQFT OF COMMERCIAL SPACE

Orris Business Square with a 5 Star hotel is designed for extra space & performance for upscale multi-national offices. Orris Business Square assures returns at a very reasonable price. Designed to perfection by renowned architect ACPL with a choice of minimum office block of 500 sq. ft., it has well furnished lobbies, a widely spread out central atrium of triple height showered with natural light, landscaped park and paved pathways.

### SALIENT FEATURES

- Landscaped park & paved pathways
- Well furnished lobbies, designer washrooms and massive central atrium showered with natural light
- De-stress health zones like club, spa etc.
- Gym & open terrace
- All 3 towers are centrally air-conditioned
  with power back up
- 24X7 security / Fire Safety
- Elevators
- 2 level basement parking
- Quality facility management system
- Wi-Fi Connectivity
- Earthquake resistant structure