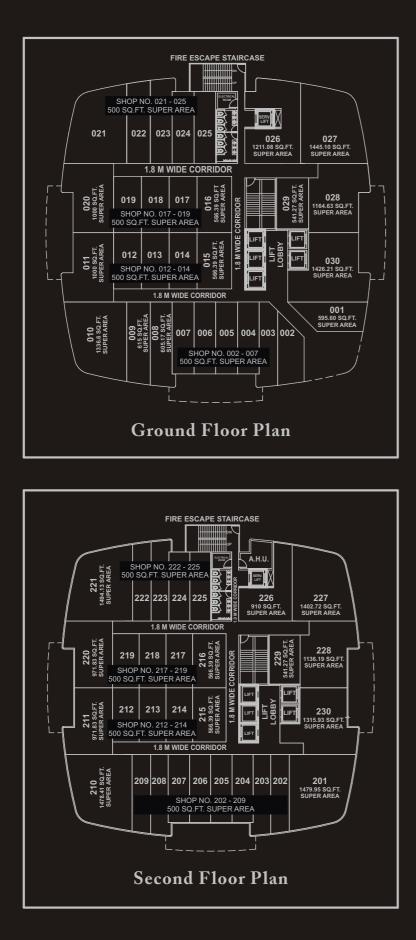

|                                                                                                                                                                                                                                     |                              |
| ACCESS CONTROL<br>CCTV CAMERAS                                                                               | CONTROL BARRIER WITH ELECTRONIC CARD SWIPE AT RAMP ENTRANCE MAIN ENTRANCE . MAIN LIFT LOBBY. SERVICE ENTRANCE                                                                                                                       |                              |



### TYPICAL FLOOR PLANS Tower A & C











### www.abcbuildcon.in | <sup>Nor</sup> 9<sup>T</sup> 8470930121

## TYPICAL FLOOR PLANS TOWER B





www.abcbuildcon.in | +918470930121