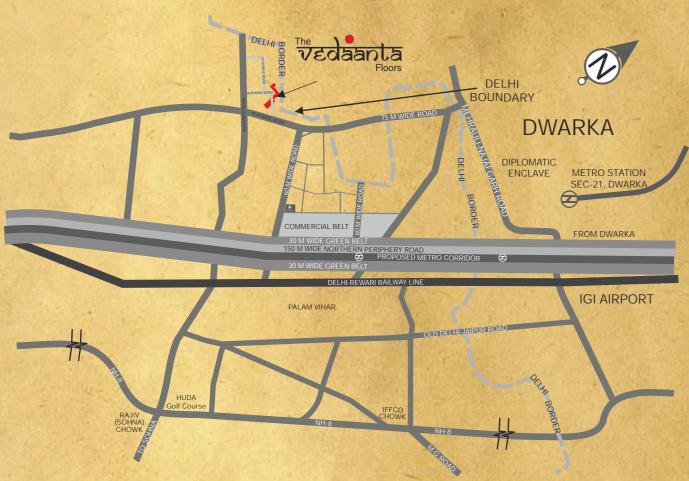

The Vedaanta Independent Floors are part of the highly reputed & popular high rise exclusive luxury project - Raheja Vedaanta. Vedaanta has been developed close to the Airport with one of the best in India designed infrastructure. It is accessible through the widest Northern Periphery Road (150 metre wide and 18 kms long) which will be an alternate route between Delhi and Gurgaon, connecting to IGI Airport Terminal-3. Work on this road has already started in full earnest.

#### Connectivity

The area surrounding the Delhi – Gurgaon border on the Dwarka side is set to emerge as the most prominent of developments. The reason for the same is the upcoming 150 metre wide Dwarka expressway, linking Dwarka to Manesar & serving as an alternate link between Delhi & Manesar and beyond. It is also set to emerge as a convenient by-pass of the existing Gurgaon city. The Vedaanta floors are conveniently located on the Delhi border, close to the Dwarka expressway as well as the upcoming Diplomatic Enclave ( the second Chanakyapuri of Delhi ). Work on the Dwarka expressway has commenced & is progressing smoothly. With the coming up of the expressway, the area is set for a complete transformation with superb connectivity to the international airport as well."