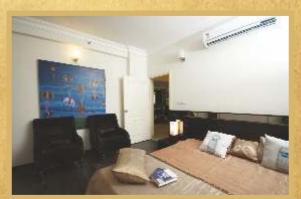

The show apartment at The Vedaanta Floors stands testimony to the quality of construction and excellence in finish. The apartments come with fully fitted modular kitchens & split air conditioning to make it easy and convenient for you to shift in. Even the toilets come fully fitted with quality Indian and imported sanitary fittings and finishes.

**BEDROOM** 

- FLOORS Laminated/wooden floor WALLS Oil Bound Distemper — CEILINGS Oil Bound Distemper with designer engineered cornice

TOILET

- FLOORS Combination of one or more of

designer

FITTINGS & FIXTURES Single lever CP fittings, wall hung

AIR CONDITIONING 1.5 tonne Split unit ACs in every

Bedroom plus 2 tonne AC in Living/Dining room

Specifications are subject to change in keeping with high quality standards as decided by competent authority /Company as per clause 4 of Application Form's terms & conditions.\*