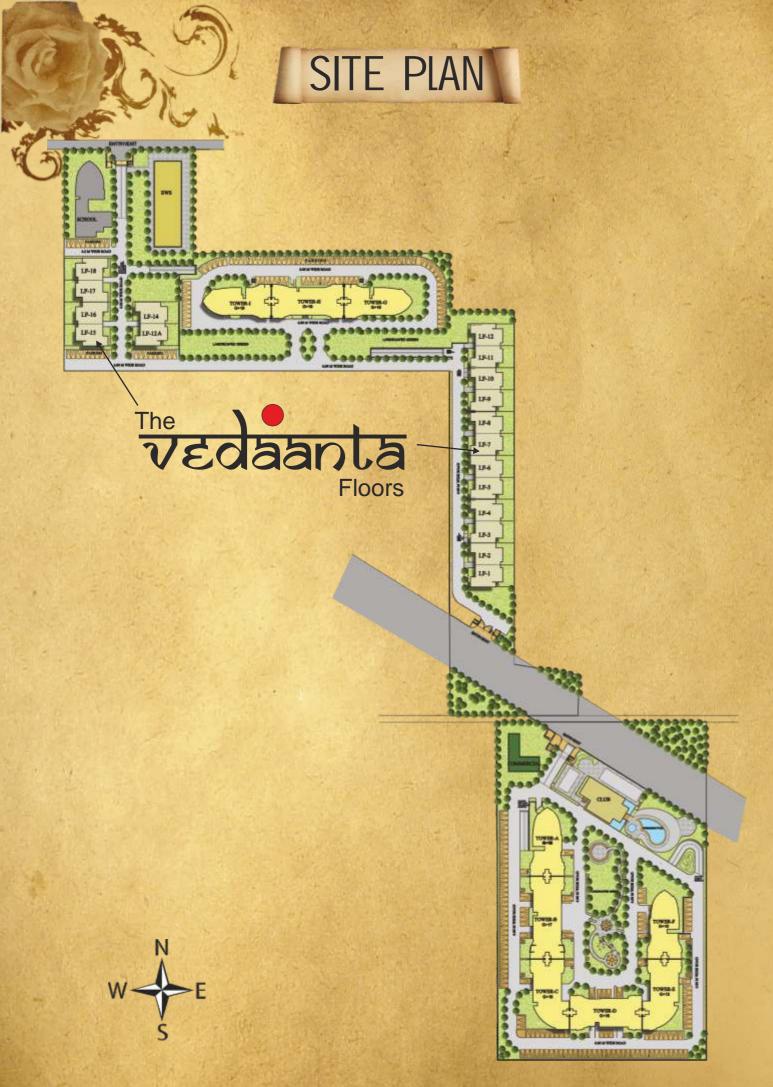

### A Vision, a reality

Raheja Vedaanta is a luxurious gated community being built on 10.67 acress of pristine estate, bordering Delhi with access to facilities like convenient shopping, nursery school and fully fitted club house with gymnasium, swimming pool, steam, spa, sauna and jaccuzi. It was first allotted in April'2008 and is almost fully sold out. The buildings are nearing completion and it will be home to hundreds of happy families shortly. Construction is in full pace, so that the dream homes may be delivered to our trustholders well in time & as per commitments.

The Vedaanta Independent Floors are part of the highly reputed & popular high rise exclusive luxury project - Raheja Vedaanta. Vedaanta has been developed close to the Airport with one of the best in India designed infrastructure. It is accessible through the widest Northern Periphery Road (150 metre wide and 18 kms long) which will be an alternate route between Delhi and Gurgaon, connecting to IGI Airport Terminal-3. Work on this road has already started in full earnest.

#### Connectivity

The area surrounding the Delhi – Gurgaon border on the Dwarka side is set to emerge as the most prominent of developments. The reason for the same is the upcoming 150 metre wide Dwarka expressway, linking Dwarka to Manesar & serving as an alternate link between Delhi & Manesar and beyond. It is also set to emerge as a convenient by-pass of the existing Gurgaon city. The Vedaanta floors are conveniently located on the Delhi border, close to the Dwarka expressway as well as the upcoming Diplomatic Enclave ( the second Chanakyapuri of Delhi ). Work on the Dwarka expressway has commenced & is progressing smoothly. With the coming up of the expressway, the area is set for a complete transformation with superb connectivity to the international airport as well."