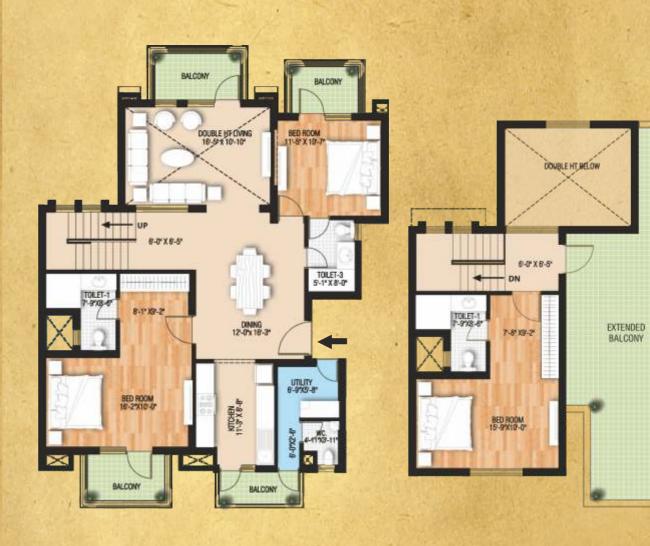

#### floor PLANS

**Ground Floor** Saleable Area: 2175 sq. ft. Special Access Lawn: 1156 sq. ft.

#### floor PLANS

First Floor Saleable Area: 2226 sq. ft.

Second Floor

Saleable Area: 1930 sq. ft. Extended Balcony: 172 sq. ft.

Duplex (Third & Fourth Floor) Saleable Area: 2610 sq. ft. Extended Balcony: 618 sq. ft.