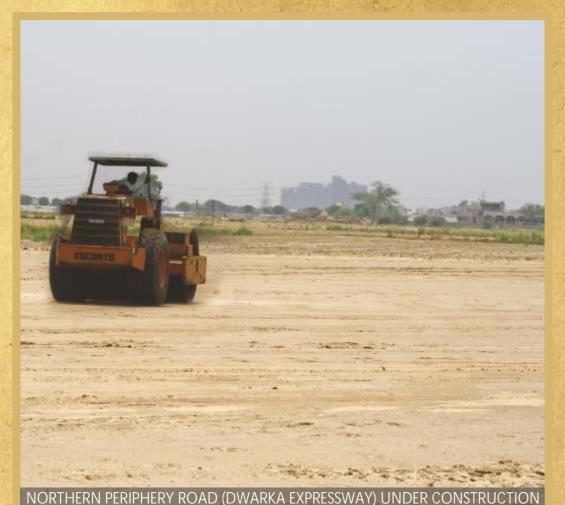

The Vedaanta Independent Floors are part of the highly reputed & popular high rise exclusive luxury project - Raheja Vedaanta. Vedaanta has been developed close to the Airport with one of the best in India designed infrastructure. It is accessible through the widest Northern Periphery Road (150 metre wide and 18 kms long) which will be an alternate route between Delhi and Gurgaon, connecting to IGI Airport Terminal-3. Work on this road has already started in full earnest.

#### Connectivity

The area surrounding the Delhi – Gurgaon border on the Dwarka side is set to emerge as the most prominent of developments. The reason for the same is the upcoming 150 metre wide Dwarka expressway, linking Dwarka to Manesar & serving as an alternate link between Delhi & Manesar and beyond. It is also set to emerge as a convenient by-pass of the existing Gurgaon city. The Vedaanta floors are conveniently located on the Delhi border, close to the Dwarka expressway as well as the upcoming Diplomatic Enclave ( the second Chanakyapuri of Delhi ). Work on the Dwarka expressway has commenced & is progressing smoothly. With the coming up of the expressway, the area is set for a complete transformation with superb connectivity to the international airport as well."