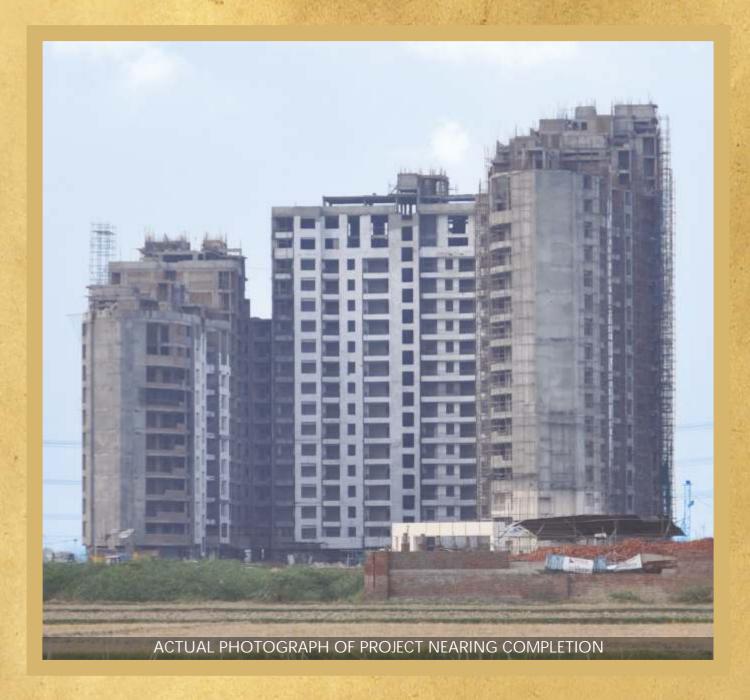

### A Vision, a reality

Raheja Vedaanta is a luxurious gated community being built on 10.67 acress of pristine estate, bordering Delhi with access to facilities like convenient shopping, nursery school and fully fitted club house with gymnasium, swimming pool, steam, spa, sauna and jaccuzi. It was first allotted in April'2008 and is almost fully sold out. The buildings are nearing completion and it will be home to hundreds of happy families shortly. Construction is in full pace, so that the dream homes may be delivered to our trustholders well in time & as per commitments.