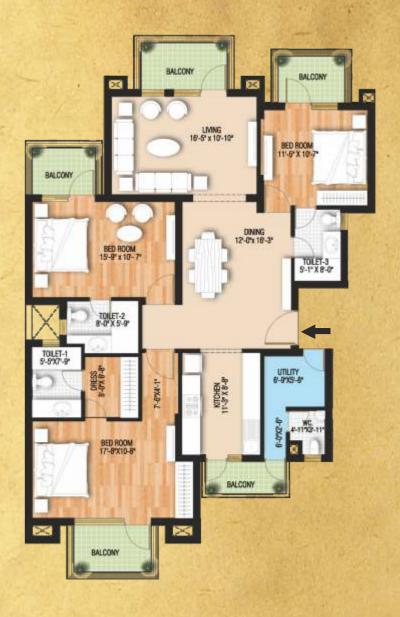

#### floor PLANS

First Floor Saleable Area: 2226 sq. ft.

Second Floor

Saleable Area: 1930 sq. ft. Extended Balcony: 172 sq. ft.

Duplex (Third & Fourth Floor) Saleable Area: 2610 sq. ft. Extended Balcony: 618 sq. ft.