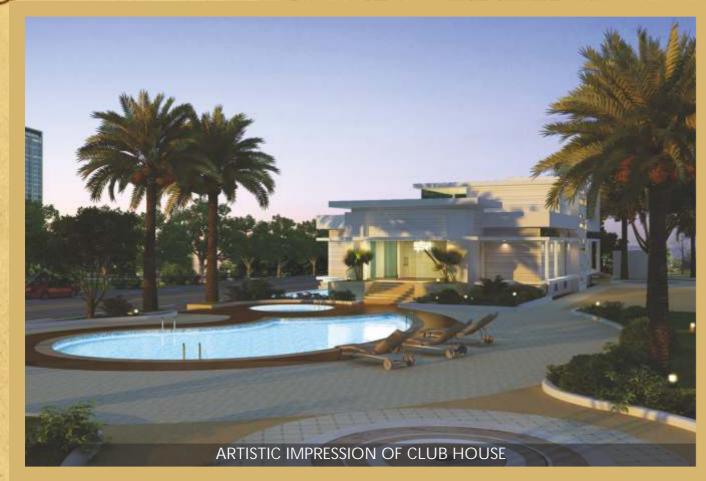

**CLUB FACILITY** (company owned)

Swimming pool with change rooms and kids splash pool, Club with table tennis, cards room,

multipurpose room, multi gym, Kids play area with swings etc. Outdoor sports facilities like tennis court, badminton courts.