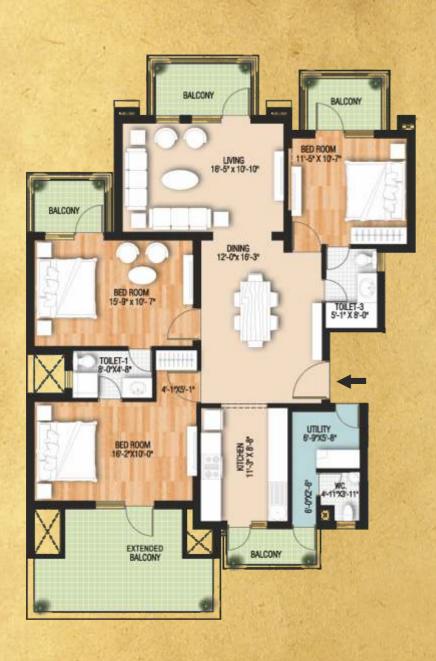

#### floor PLANS

First Floor Saleable Area: 2226 sq. ft.

Second Floor

Saleable Area: 1930 sq. ft. Extended Balcony: 172 sq. ft.

Duplex (Third & Fourth Floor) Saleable Area: 2610 sq. ft. Extended Balcony: 618 sq. ft.