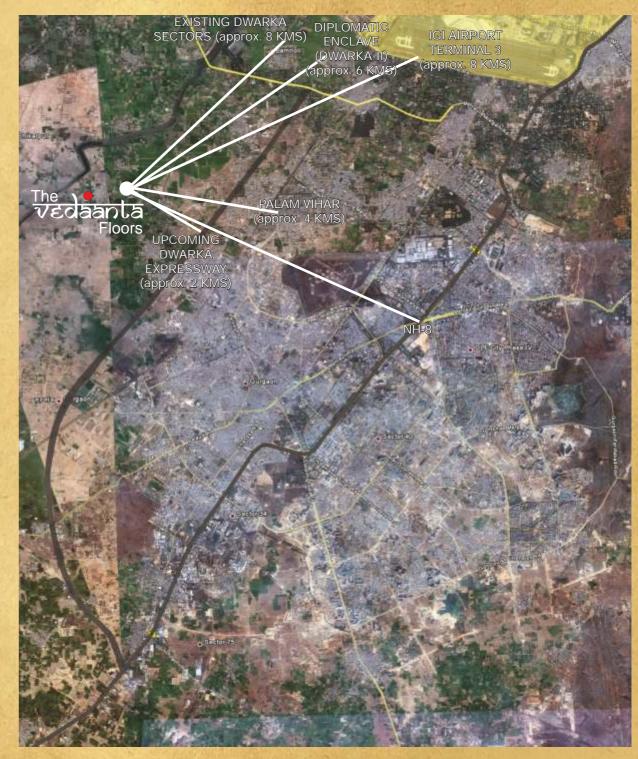

The Vedaanta Independent Floors are part of the highly reputed & popular high rise exclusive luxury project - Raheja Vedaanta. Vedaanta has been developed close to the Airport with one of the best in India designed infrastructure. It is accessible through the widest Northern Periphery Road (150 metre wide and 18 kms long) which will be an alternate route between Delhi and Gurgaon, connecting to IGI Airport Terminal-3. Work on this road has already started in full earnest.

#### Connectivity

The area surrounding the Delhi – Gurgaon border on the Dwarka side is set to emerge as the most prominent of developments. The reason for the same is the upcoming 150 metre wide Dwarka expressway, linking Dwarka to Manesar & serving as an alternate link between Delhi & Manesar and beyond. It is also set to emerge as a convenient by-pass of the existing Gurgaon city. The Vedaanta floors are conveniently located on the Delhi border, close to the Dwarka expressway as well as the upcoming Diplomatic Enclave ( the second Chanakyapuri of Delhi ). Work on the Dwarka expressway has commenced & is progressing smoothly. With the coming up of the expressway, the area is set for a complete transformation with superb connectivity to the international airport as well."