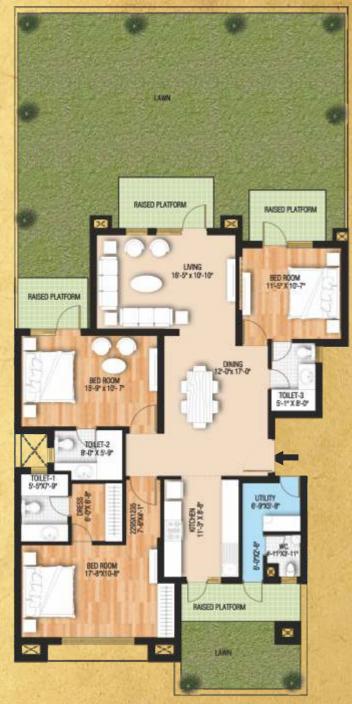

#### floor PLANS

**Ground Floor** Saleable Area: 2175 sq. ft. Special Access Lawn: 1156 sq. ft.