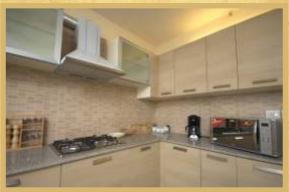

The show apartment at The Vedaanta Floors stands testimony to the quality of construction and excellence in finish. The apartments come with fully fitted modular kitchens & split air conditioning to make it easy and convenient for you to shift in. Even the toilets come fully fitted with quality Indian and imported sanitary fittings and finishes.

hiding geyser over it

KITCHEN

- FLOORS Combination of one or more of designer tiles/granite/marble

FITTINGS & FIXTURES Modular Kitchen with Granite Counter, SS sink and CP fittings WALLS

2'high vitrified tiles above counter and oil bound distemper on

remaining area Oil Bound Distemper

- CEILINGS SERVANT/GUEST BED/

**UTILITY ROOMS** 

- FLOORS Combination of one or more of granite/marble/terrazzo/tiles

FITTINGS & FIXTURES CP fittings, bath fittings and appropriate sanitary ware in toilet.