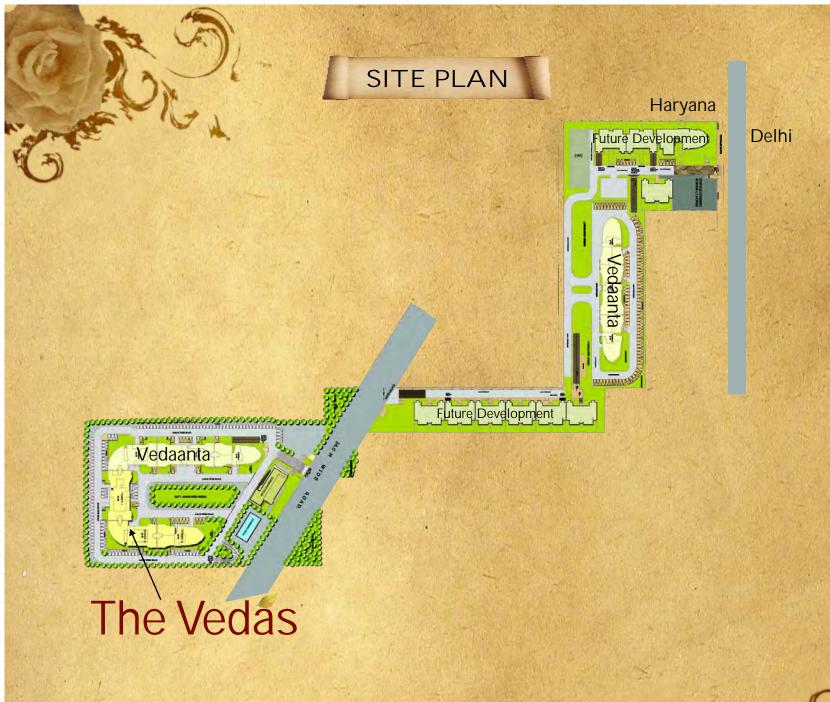

### NAVIGATION THROUGH GOOGLE MAP TO THE VEDAS

India is evolving to become a Great Economy. Faster Communication and accessibility shall be the main catalysts of one's future.

Three decades ago areas on the left of NH-8, Gurgaon started developing into today's "Millennium City" Gurgaon. Today, the new sectors close to the Airport are strategically placed due to proximity and infrastructure and are going to offer a better future and faster development than what Gurgaon has seen so far.

Projects like Vedas, Atharva, Vedaanta and Shilas offer a much more promising future than the other developments slated in Gurgaon. For instance, you can zip to the new Airport Terminal-3 within moments through the 150 m wide Northern Periphery Road or take a quick trip through the nearby proposed Metro Corridor. Another development in the vicinity is the upcoming Diplomatic Enclave (the 2nd Chanakyapuri of Delhi) which will add even greater shine to The Vedas address.