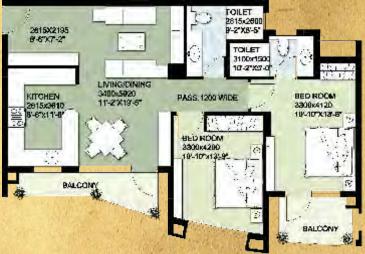

Distemper

Weather coat emulsion/ Oil Bound

2BHK UNIT TYPE A Area:1365 sq. ft.

2BHK UNIT TYPE B Area:1432 sq. ft.

2BHK UNIT TYPE A & B First Floor Area:1407.83 sq. ft.

3BHK UNIT TYPE A Area:1790 sq. ft.

3BHK UNIT TYPE A First Floor Area:1833 sq. ft.