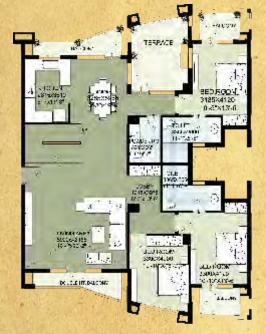

Distemper

Weather coat emulsion/ Oil Bound

2BHK UNIT TYPE A Area:1365 sq. ft.

2BHK UNIT TYPE B Area:1432 sq. ft.

2BHK UNIT TYPE A & B First Floor Area:1407.83 sq. ft.

3BHK UNIT TYPE A Area:1790 sq. ft.

3BHK UNIT TYPE A First Floor Area:1833 sq. ft.

3BHK UNIT TYPE B Area:1795 sq. ft.

3BHK UNIT TYPE B First Floor Area:1838 sq. ft.

3BHK UNIT TYPE C Area:2393 sq. ft.

3BHK UNIT TYPE D Area:2490 sq. ft.

Disclaimer: In the interest of maintaining high standards, floor plans, layout plans, areas, dimensions and specifications may change as decided by the company or by any competent authority.