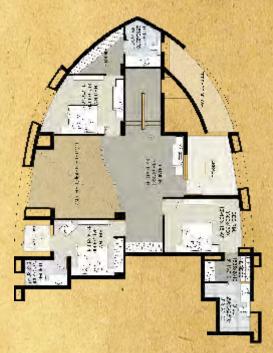

Distemper

Weather coat emulsion/ Oil Bound

2BHK UNIT TYPE A Area:1365 sq. ft.

2BHK UNIT TYPE B Area:1432 sq. ft.

2BHK UNIT TYPE A & B First Floor Area:1407.83 sq. ft.

3BHK UNIT TYPE A Area:1790 sq. ft.

3BHK UNIT TYPE A First Floor Area:1833 sq. ft.

3BHK UNIT TYPE B Area:1795 sq. ft.

3BHK UNIT TYPE B First Floor Area:1838 sq. ft.

3BHK UNIT TYPE C Area:2393 sq. ft.

3BHK UNIT TYPE D Area:2490 sq. ft.

Disclaimer: In the interest of maintaining high standards, floor plans, layout plans, areas, dimensions and specifications may change as decided by the company or by any competent authority.