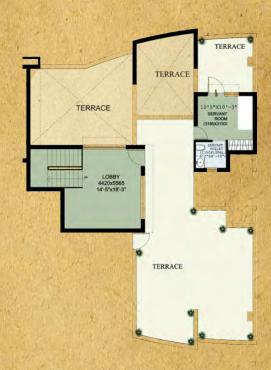

PENTHOUSE TYPE A Area: 6027 sq. ft.

PENTHOUSE TYPE B Area: 4559 sq. ft.

PENTHOUSE TYPE C Area: 4547 sq. ft.

PENTHOUSE TYPE D Area: 5534 sq. ft.

PRESIDENTIAL TYPE A Area: 1963 sq. ft.

PRESIDENTIAL TYPE B Area: 1953 sq. ft.