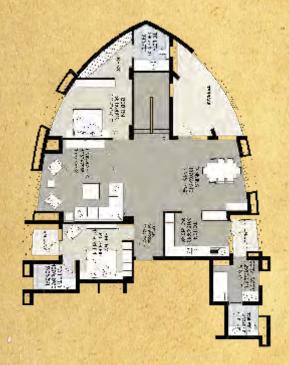

Distemper

Weather coat emulsion/ Oil Bound

2BHK UNIT TYPE A Area:1365 sq. ft.

2BHK UNIT TYPE B Area:1432 sq. ft.

2BHK UNIT TYPE A & B First Floor Area:1407.83 sq. ft.

3BHK UNIT TYPE A Area:1790 sq. ft.

3BHK UNIT TYPE A First Floor Area:1833 sq. ft.

3BHK UNIT TYPE B Area:1795 sq. ft.

3BHK UNIT TYPE B First Floor Area:1838 sq. ft.

3BHK UNIT TYPE C Area:2393 sq. ft.

3BHK UNIT TYPE D Area:2490 sq. ft.

Disclaimer: In the interest of maintaining high standards, floor plans, layout plans, areas, dimensions and specifications may change as decided by the company or by any competent authority.