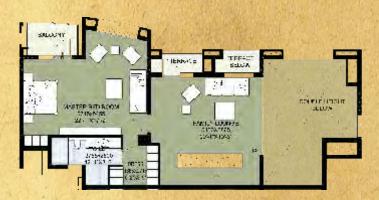

PENTHOUSE TYPE A Area: 6027 sq. ft.

PENTHOUSE TYPE B Area: 4559 sq. ft.

PENTHOUSE TYPE C Area: 4547 sq. ft.

PENTHOUSE TYPE D Area: 5534 sq. ft.

PRESIDENTIAL TYPE A Area: 1963 sq. ft.

PRESIDENTIAL TYPE B Area: 1953 sq. ft.