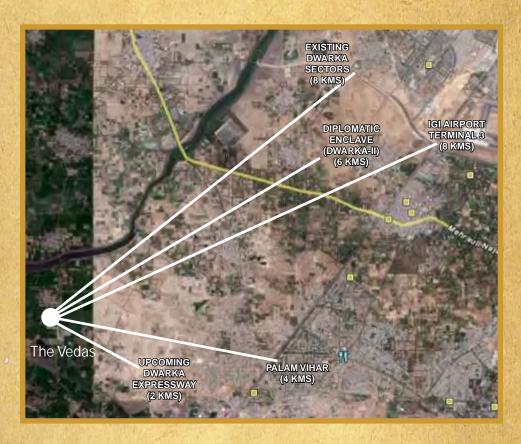

Projects like Vedas, Atharva, Vedaanta and Shilas offer a much more promising future than the other developments slated in Gurgaon. For instance, you can zip to the new Airport Terminal-3 within moments through the 150 m wide Northern Periphery Road or take a quick trip through the nearby proposed Metro Corridor. Another development in the vicinity is the upcoming Diplomatic Enclave (the 2nd Chanakyapuri of Delhi) which will add even greater shine to The Vedas address.