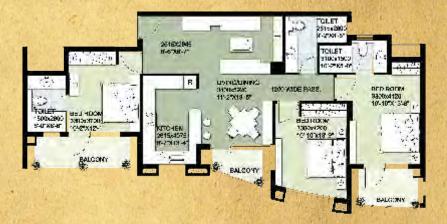

Distemper

Weather coat emulsion/ Oil Bound

2BHK UNIT TYPE A Area:1365 sq. ft.

2BHK UNIT TYPE B Area:1432 sq. ft.

2BHK UNIT TYPE A & B First Floor Area:1407.83 sq. ft.

3BHK UNIT TYPE A Area:1790 sq. ft.

3BHK UNIT TYPE A First Floor Area:1833 sq. ft.