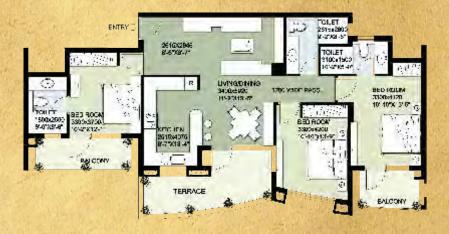

Distemper

Weather coat emulsion/ Oil Bound

2BHK UNIT TYPE A Area:1365 sq. ft.

2BHK UNIT TYPE B Area:1432 sq. ft.

2BHK UNIT TYPE A & B First Floor Area:1407.83 sq. ft.

3BHK UNIT TYPE A Area:1790 sq. ft.

3BHK UNIT TYPE A First Floor Area:1833 sq. ft.