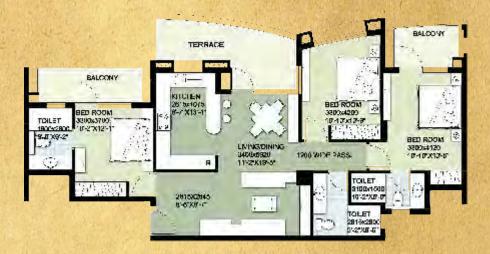

3BHK UNIT TYPE B Area:1795 sq. ft.

3BHK UNIT TYPE B First Floor Area:1838 sq. ft.

3BHK UNIT TYPE C Area:2393 sq. ft.

3BHK UNIT TYPE D Area:2490 sq. ft.

Disclaimer: In the interest of maintaining high standards, floor plans, layout plans, areas, dimensions and specifications may change as decided by the company or by any competent authority.