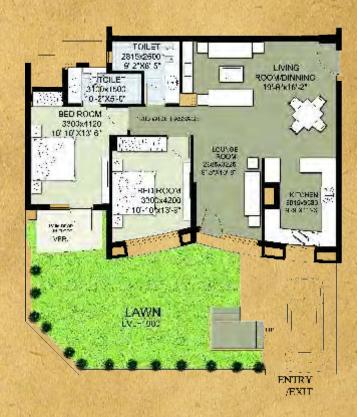

Distemper

Weather coat emulsion/ Oil Bound

2BHK UNIT TYPE A Area:1365 sq. ft.

2BHK UNIT TYPE B Area:1432 sq. ft.

2BHK UNIT TYPE A & B First Floor Area:1407.83 sq. ft.

3BHK UNIT TYPE A Area:1790 sq. ft.

3BHK UNIT TYPE A First Floor Area:1833 sq. ft.

3BHK UNIT TYPE B Area:1795 sq. ft.

3BHK UNIT TYPE B First Floor Area:1838 sq. ft.

3BHK UNIT TYPE C Area:2393 sq. ft.

3BHK UNIT TYPE D Area:2490 sq. ft.

Disclaimer: In the interest of maintaining high standards, floor plans, layout plans, areas, dimensions and specifications may change as decided by the company or by any competent authority.