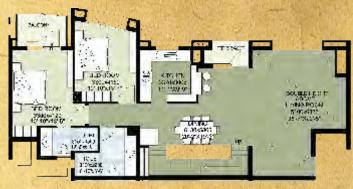

3BHK UNIT TYPE B Area:1795 sq. ft.

3BHK UNIT TYPE B First Floor Area:1838 sq. ft.

3BHK UNIT TYPE C Area:2393 sq. ft.

3BHK UNIT TYPE D Area:2490 sq. ft.

Disclaimer: In the interest of maintaining high standards, floor plans, layout plans, areas, dimensions and specifications may change as decided by the company or by any competent authority.