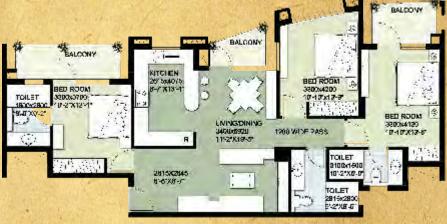

3BHK UNIT TYPE B Area:1795 sq. ft.

3BHK UNIT TYPE B First Floor Area:1838 sq. ft.

3BHK UNIT TYPE C Area:2393 sq. ft.

3BHK UNIT TYPE D Area:2490 sq. ft.

Disclaimer: In the interest of maintaining high standards, floor plans, layout plans, areas, dimensions and specifications may change as decided by the company or by any competent authority.