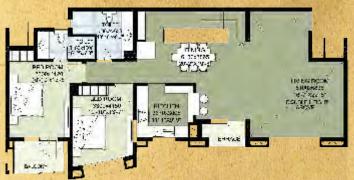

Distemper

Weather coat emulsion/ Oil Bound

2BHK UNIT TYPE A Area:1365 sq. ft.

2BHK UNIT TYPE B Area:1432 sq. ft.

2BHK UNIT TYPE A & B First Floor Area:1407.83 sq. ft.

3BHK UNIT TYPE A Area:1790 sq. ft.

3BHK UNIT TYPE A First Floor Area:1833 sq. ft.

3BHK UNIT TYPE B Area:1795 sq. ft.

3BHK UNIT TYPE B First Floor Area:1838 sq. ft.

3BHK UNIT TYPE C Area:2393 sq. ft.

3BHK UNIT TYPE D Area:2490 sq. ft.

Disclaimer: In the interest of maintaining high standards, floor plans, layout plans, areas, dimensions and specifications may change as decided by the company or by any competent authority.