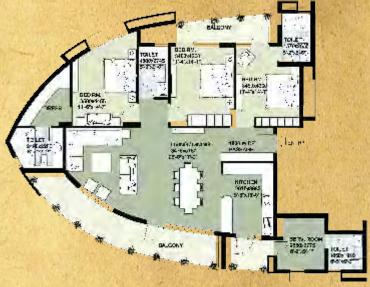

PENTHOUSE TYPE A Area: 6027 sq. ft.

PENTHOUSE TYPE B Area: 4559 sq. ft.

PENTHOUSE TYPE C Area: 4547 sq. ft.

PENTHOUSE TYPE D Area: 5534 sq. ft.

PRESIDENTIAL TYPE A Area: 1963 sq. ft.

PRESIDENTIAL TYPE B Area: 1953 sq. ft.