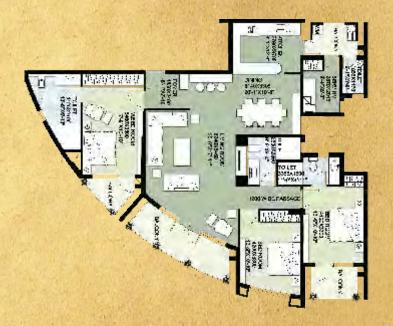

PENTHOUSE TYPE A Area: 6027 sq. ft.

PENTHOUSE TYPE B Area: 4559 sq. ft.

PENTHOUSE TYPE C Area: 4547 sq. ft.

PENTHOUSE TYPE D Area: 5534 sq. ft.

PRESIDENTIAL TYPE A Area: 1963 sq. ft.

PRESIDENTIAL TYPE B Area: 1953 sq. ft.