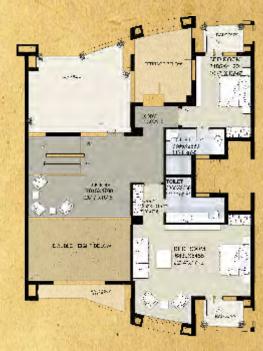

Distemper

Weather coat emulsion/ Oil Bound

2BHK UNIT TYPE A Area:1365 sq. ft.

2BHK UNIT TYPE B Area:1432 sq. ft.

2BHK UNIT TYPE A & B First Floor Area:1407.83 sq. ft.

3BHK UNIT TYPE A Area:1790 sq. ft.

3BHK UNIT TYPE A First Floor Area:1833 sq. ft.

3BHK UNIT TYPE B Area:1795 sq. ft.

3BHK UNIT TYPE B First Floor Area:1838 sq. ft.

3BHK UNIT TYPE C Area:2393 sq. ft.

3BHK UNIT TYPE D Area:2490 sq. ft.

Disclaimer: In the interest of maintaining high standards, floor plans, layout plans, areas, dimensions and specifications may change as decided by the company or by any competent authority.