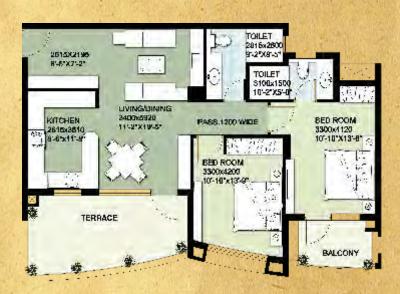

Distemper

Weather coat emulsion/ Oil Bound

2BHK UNIT TYPE A Area:1365 sq. ft.

2BHK UNIT TYPE B Area:1432 sq. ft.

2BHK UNIT TYPE A & B First Floor Area:1407.83 sq. ft.

3BHK UNIT TYPE A Area:1790 sq. ft.

3BHK UNIT TYPE A First Floor Area:1833 sq. ft.