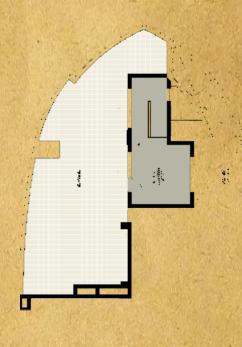

Distemper

Weather coat emulsion/ Oil Bound

2BHK UNIT TYPE A Area:1365 sq. ft.

2BHK UNIT TYPE B Area:1432 sq. ft.

2BHK UNIT TYPE A & B First Floor Area:1407.83 sq. ft.

3BHK UNIT TYPE A Area:1790 sq. ft.

3BHK UNIT TYPE A First Floor Area:1833 sq. ft.

3BHK UNIT TYPE B Area:1795 sq. ft.

3BHK UNIT TYPE B First Floor Area:1838 sq. ft.

3BHK UNIT TYPE C Area:2393 sq. ft.

3BHK UNIT TYPE D Area:2490 sq. ft.

Disclaimer: In the interest of maintaining high standards, floor plans, layout plans, areas, dimensions and specifications may change as decided by the company or by any competent authority.