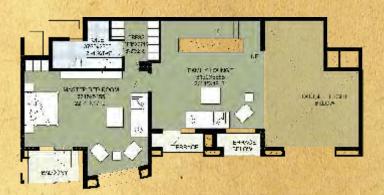

Distemper

Weather coat emulsion/ Oil Bound

2BHK UNIT TYPE A Area:1365 sq. ft.

2BHK UNIT TYPE B Area:1432 sq. ft.

2BHK UNIT TYPE A & B First Floor Area:1407.83 sq. ft.

3BHK UNIT TYPE A Area:1790 sq. ft.

3BHK UNIT TYPE A First Floor Area:1833 sq. ft.