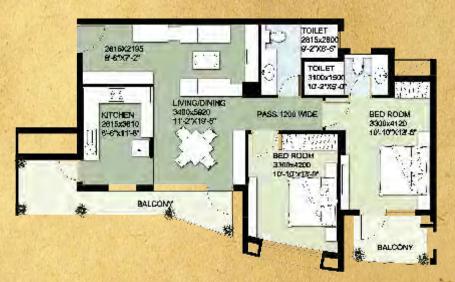

Distemper

Weather coat emulsion/ Oil Bound

2BHK UNIT TYPE A Area:1365 sq. ft.

2BHK UNIT TYPE B Area:1432 sq. ft.

2BHK UNIT TYPE A & B First Floor Area:1407.83 sq. ft.

3BHK UNIT TYPE A Area:1790 sq. ft.

3BHK UNIT TYPE A First Floor Area:1833 sq. ft.