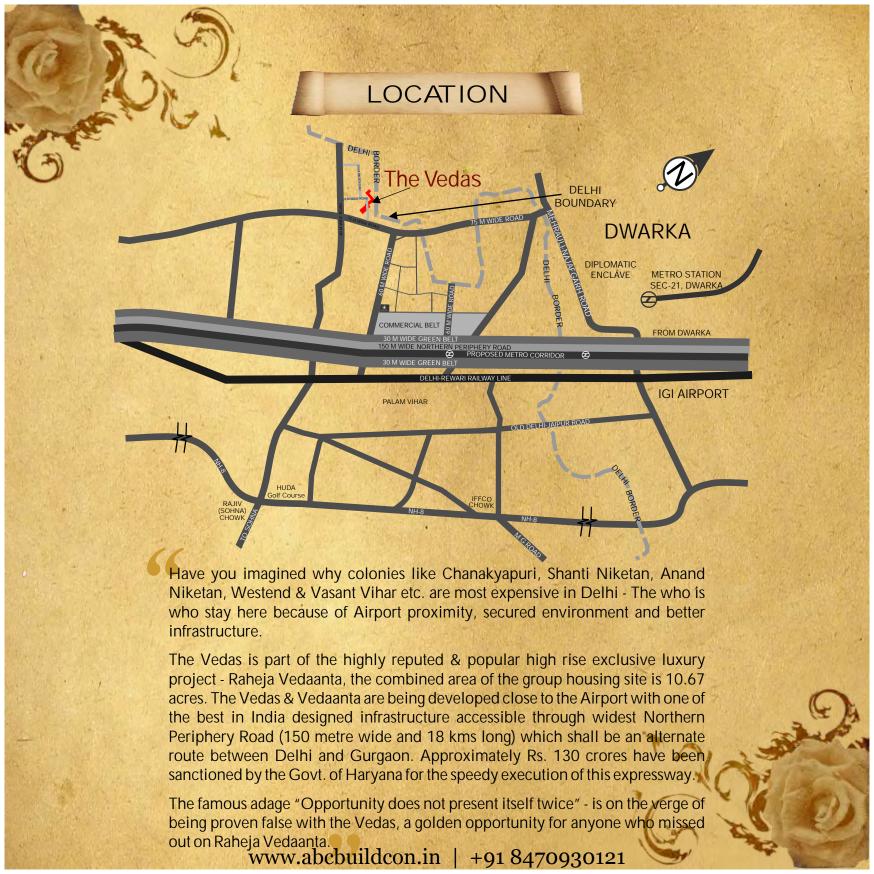

### NAVIGATION THROUGH GOOGLE MAP TO THE VEDAS

India is evolving to become a Great Economy. Faster Communication and accessibility shall be the main catalysts of one's future.

Three decades ago areas on the left of NH-8, Gurgaon started developing into today's "Millennium City" Gurgaon. Today, the new sectors close to the Airport are strategically placed due to proximity and infrastructure and are going to offer a better future and faster development than what Gurgaon has seen so far.

Projects like Vedas, Atharva, Vedaanta and Shilas offer a much more promising future than the other developments slated in Gurgaon. For instance, you can zip to the new Airport Terminal-3 within moments through the 150 m wide Northern Periphery Road or take a quick trip through the nearby proposed Metro Corridor. Another development in the vicinity is the upcoming Diplomatic Enclave (the 2nd Chanakyapuri of Delhi) which will add even greater shine to The Vedas address.