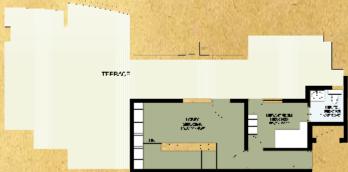

Distemper

Weather coat emulsion/ Oil Bound

2BHK UNIT TYPE A Area:1365 sq. ft.

2BHK UNIT TYPE B Area:1432 sq. ft.

2BHK UNIT TYPE A & B First Floor Area:1407.83 sq. ft.

3BHK UNIT TYPE A Area:1790 sq. ft.

3BHK UNIT TYPE A First Floor Area:1833 sq. ft.

3BHK UNIT TYPE B Area:1795 sq. ft.

3BHK UNIT TYPE B First Floor Area:1838 sq. ft.

3BHK UNIT TYPE C Area:2393 sq. ft.

3BHK UNIT TYPE D Area:2490 sq. ft.

Disclaimer: In the interest of maintaining high standards, floor plans, layout plans, areas, dimensions and specifications may change as decided by the company or by any competent authority.