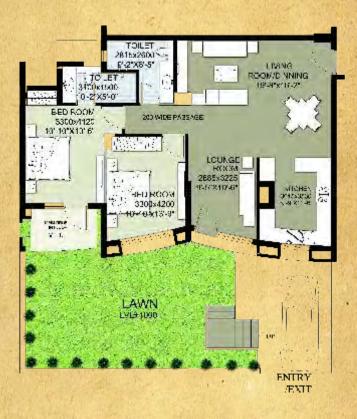

Distemper

Weather coat emulsion/ Oil Bound

2BHK UNIT TYPE A Area:1365 sq. ft.

2BHK UNIT TYPE B Area:1432 sq. ft.

2BHK UNIT TYPE A & B First Floor Area:1407.83 sq. ft.

3BHK UNIT TYPE A Area:1790 sq. ft.

3BHK UNIT TYPE A First Floor Area:1833 sq. ft.

3BHK UNIT TYPE B Area:1795 sq. ft.

3BHK UNIT TYPE B First Floor Area:1838 sq. ft.

3BHK UNIT TYPE C Area:2393 sq. ft.

3BHK UNIT TYPE D Area:2490 sq. ft.

Disclaimer: In the interest of maintaining high standards, floor plans, layout plans, areas, dimensions and specifications may change as decided by the company or by any competent authority.