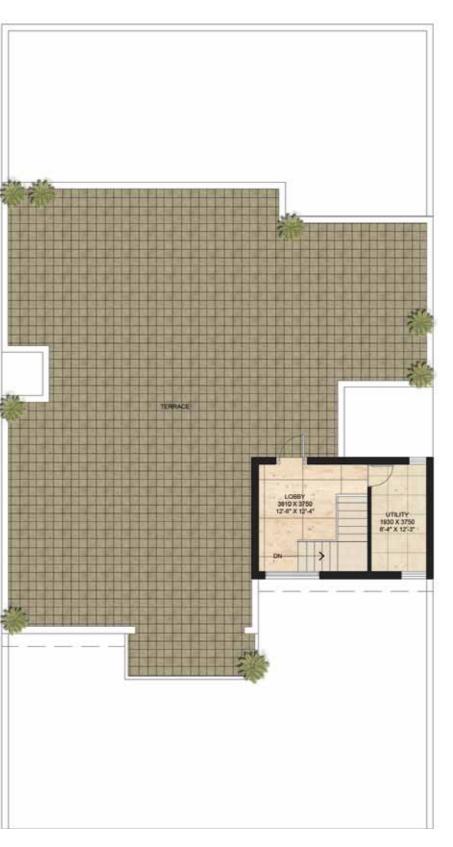

Super Area = 487.85 sq. mt. (5252 sq. ft.) Terrace = 16.62 sq. mt. (179 sq. ft.)

**Second Floor** 94.44 sq. mt. (1017 sq. ft.)

**Ground Floor** 217.55 sq. mt. (2342 sq. ft.)

**First Floor** 26.58 sq. mt. (286 sq. ft.)