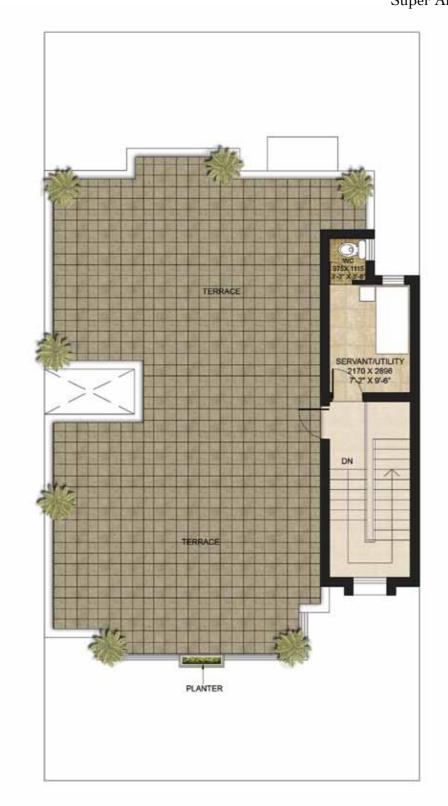

Super Area = 487.85 sq. mt. (5252 sq. ft.) Terrace = 16.62 sq. mt. (179 sq. ft.)

**Second Floor** 94.44 sq. mt. (1017 sq. ft.)

**Ground Floor** 217.55 sq. mt. (2342 sq. ft.)

**First Floor** 26.58 sq. mt. (286 sq. ft.)