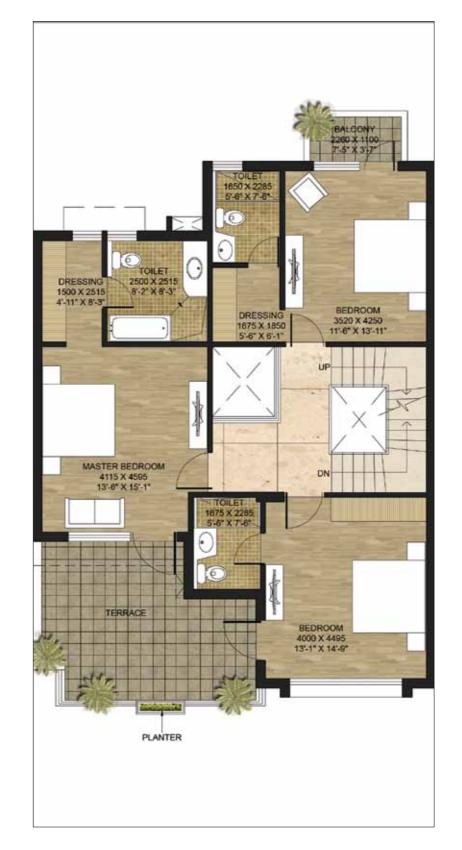

This is an artist's rendition and may undergo modifications.

160 sq. mts. (191.36 sq. yds.) villas

**First Floor** 189.305 sq. mt. (2038 sq. ft.)

www.abcbuildcon.in | +91 8470930121

*Туре В* 420 *sq. mts. (502.32 sq. yдз.)* дирlex