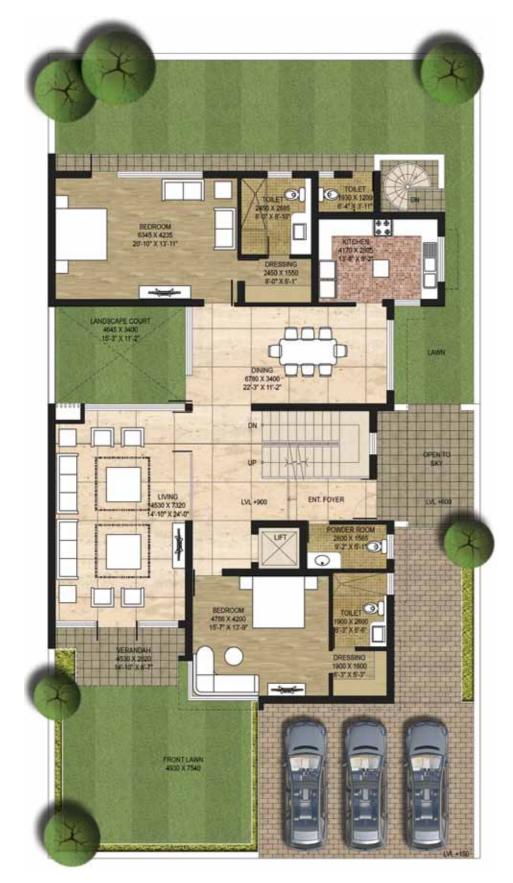

420 sq. mts. (502.32 sq. yds.) villas

This is an artist's rendition and may undergo modifications.

300 sq. mts. (358.8 sq. yds.) villas

This is an artist's rendition and may undergo modifications

200 sq. mts. (239.2 sq. yds.) villas

This is an artist's rendition and may undergo modifications.

160 sq. mts. (191.36 sq. yds.) villas

**First Floor** 189.305 sq. mt. (2038 sq. ft.)

www.abcbuildcon.in | +91 8470930121

*Туре В* 420 *sq. mts. (502.32 sq. yдз.)* дирlex