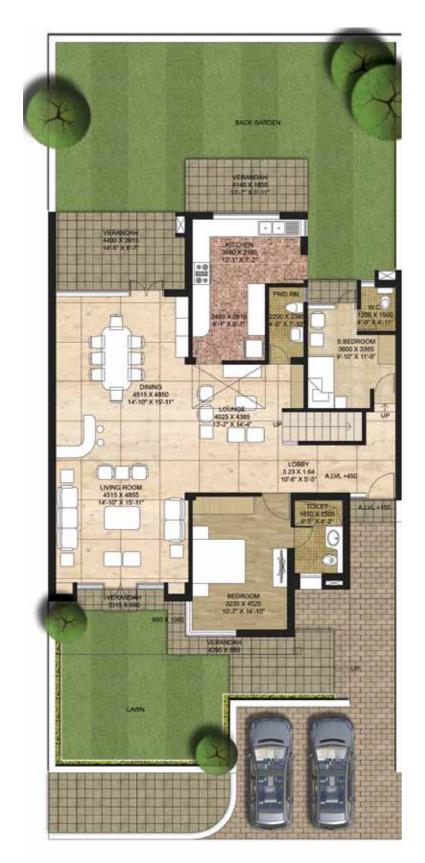

Super Area = 487.85 sq. mt. (5252 sq. ft.) Terrace = 16.62 sq. mt. (179 sq. ft.)

**Second Floor** 94.44 sq. mt. (1017 sq. ft.)

**Ground Floor** 217.55 sq. mt. (2342 sq. ft.)

**First Floor** 26.58 sq. mt. (286 sq. ft.)