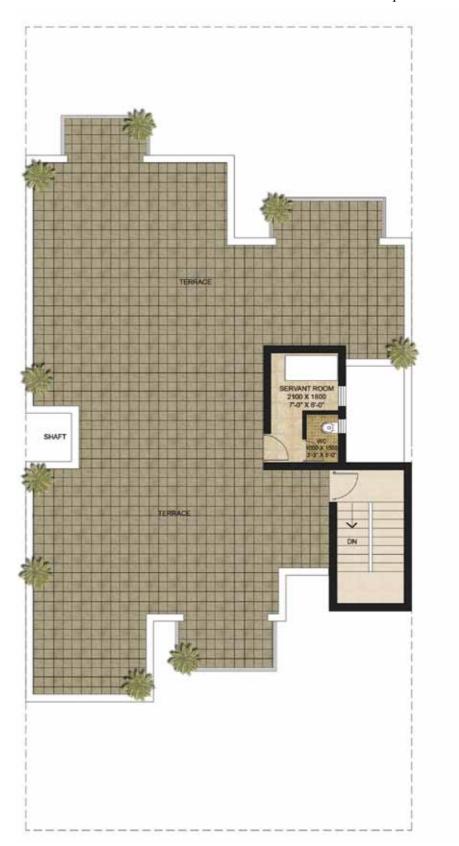

*Type E* 160 sq. mts. (191.36 sq. yds.) *duplex* 

Super Area = 245.86 sq. mt. (2646 sq. ft.) Terrace = 11.22 sq. mt. (121 sq. ft.)

Second Floor 54.76 sq. mt. (589 sq. ft.)

| Wall finish              |                                                                                                                                                                                            |
|--------------------------|--------------------------------------------------------------------------------------------------------------------------------------------------------------------------------------------|
| Internal                 | Acrylic emulsion on POP base, ceiling in oil bound distemper                                                                                                                               |
| External                 | Texture paint finish & brick cladding                                                                                                                                                      |
| Domestic help room       | Oil bound distemper                                                                                                                                                                        |
| Flooring                 |                                                                                                                                                                                            |
| Living & dining          | Imported marble                                                                                                                                                                            |
| Bedrooms                 | Laminated wood flooring                                                                                                                                                                    |
| Kitchen & toilets        | Porcelain / ceramic tiles                                                                                                                                                                  |
| Balconies & terraces     | Anti-skid ceramic tiles                                                                                                                                                                    |
| Staircase                | Green marble                                                                                                                                                                               |
| Domestic help room       | Ceramic tiles                                                                                                                                                                              |
| Kitchen                  |                                                                                                                                                                                            |
| Dado                     | Porcelain / ceramic tiles upto 600 mm above counter and 1400 mm from floor finish on other wal                                                                                             |
| Fittings                 | Working platform surface in granite with recessed double bowl stainless steel sink & drainer                                                                                               |
| Toilets                  |                                                                                                                                                                                            |
| Dado                     | Select porcelain / ceramic tiles upto ceiling                                                                                                                                              |
| Fixture & Fittings       | White sanitary fixtures, single lever CP fittings                                                                                                                                          |
| Doors & windows          |                                                                                                                                                                                            |
| Main Door                | Polished teakwood frame with panelled door shutters                                                                                                                                        |
| Internal Doors           | Seasoned hardwood frame with melamine wenge finished European style moulded shutter                                                                                                        |
| Windows & External Doors | Powder coated / anodized aluminum frame with glazed shutters                                                                                                                               |
| Electrical               | Copper electrical wiring in concealed conduits; telephone and TV outlets in all bedrooms and the living room; moulded modular plastic switches with protective MCBs, ELCB for additional s |
| Air-Conditioning         | Provision for split airconditioning                                                                                                                                                        |
| Power back-up            | 100% backup                                                                                                                                                                                |
| Elevator                 | 1 exclusive elevator for 500 sq. yd. duplex villa                                                                                                                                          |
|                          | www.abcbuildcon.in   +91 8470930121                                                                                                                                                        |