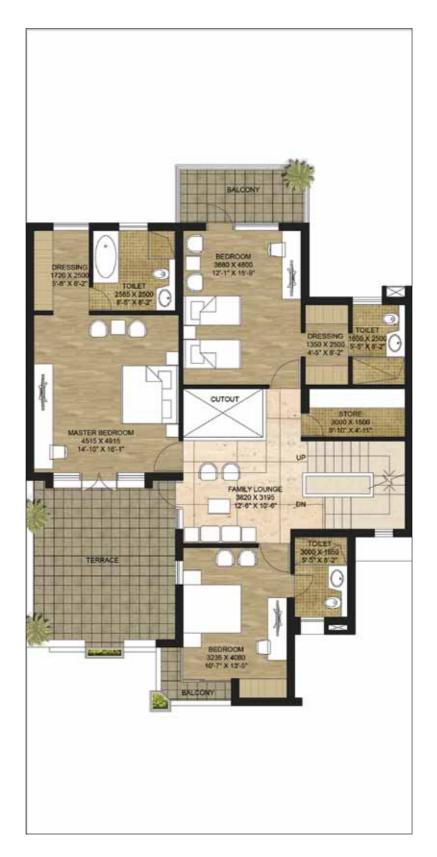

Super Area = 487.85 sq. mt. (5252 sq. ft.) Terrace = 16.62 sq. mt. (179 sq. ft.)

**Second Floor** 94.44 sq. mt. (1017 sq. ft.)

**Ground Floor** 217.55 sq. mt. (2342 sq. ft.)

**First Floor** 26.58 sq. mt. (286 sq. ft.)