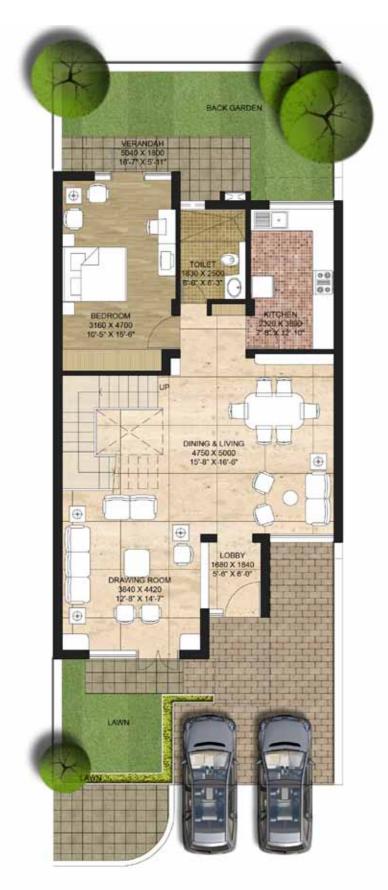

www.abcbuildcon.in |

+91 8470930121

Type D 200 sq. mts. (239.2 sq. yds.) simplex Super Area = 141.49 sq. mt. (1523 sq. ft.)

TOILET 130 X 2500 6'-0" X 8'-3" BEDROOM 3160 X 4700 10'-5' X 15'-6' DRESS 3200 X 1270 10'-6" X 4'-2" 115 ASTER BEDROOM 3470 X 5000 11'-5" X 16'-6" TERRACE 5630 X 2360 18-7 X 7-9 Let,

BALCO

4370 X 18

TOILE

2320 X 2500

7-8" X 8-3"

**Ground Floor** 101.98 sq. mt. (1098 sq. ft.)

First Floor 89.12 sq. mt. (959 sq. ft.)

www.abcbuildcon.in | +91 8470930121