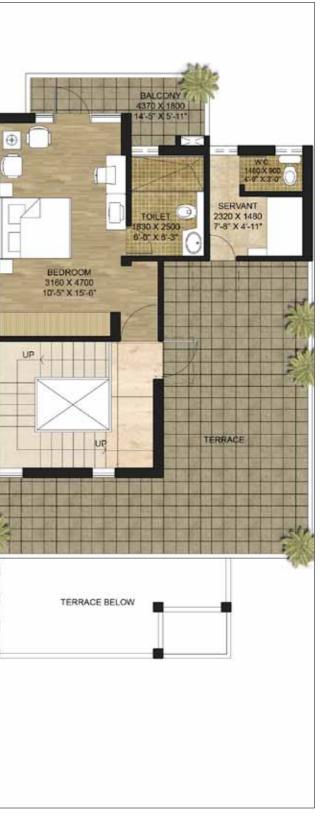

www.abcbuildcon.in |

+91 8470930121

Type D 200 sq. mts. (239.2 sq. yds.) simplex Super Area = 141.49 sq. mt. (1523 sq. ft.)

TOILET 130 X 2500 6'-0" X 8'-3" BEDROOM 3160 X 4700 10'-5' X 15'-6' DRESS 3200 X 1270 10'-6" X 4'-2" 115 ASTER BEDROOM 3470 X 5000 11'-5" X 16'-6" TERRACE 5630 X 2360 18-7 X 7-9 Let,

BALCO

4370 X 18

TOILE

2320 X 2500

7-8" X 8-3"

**Ground Floor** 101.98 sq. mt. (1098 sq. ft.)

First Floor 89.12 sq. mt. (959 sq. ft.)

www.abcbuildcon.in | +91 8470930121