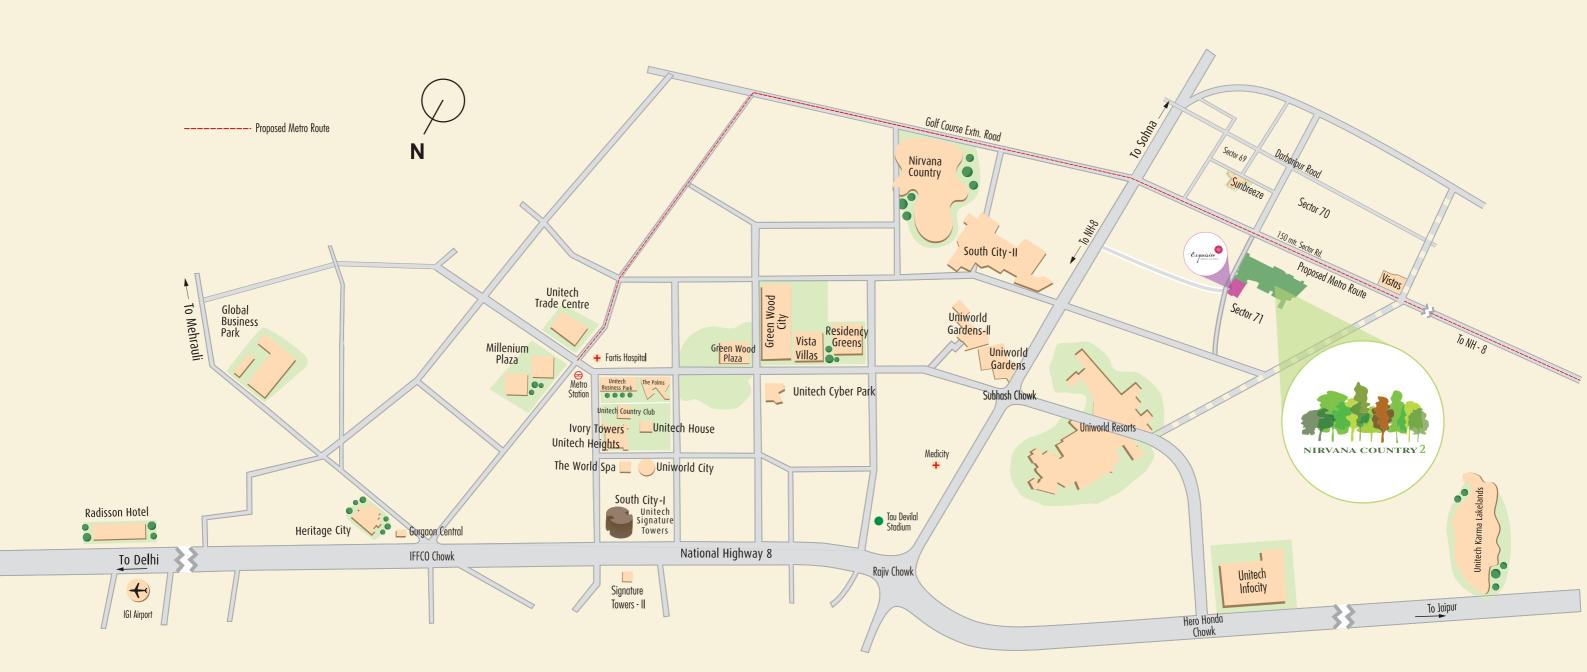

## unitech

Well connected to N.H. 8 and the Golf Course Extension Road • Close proximity to the residential, retail and commercial development on Sohna Road & Nirvana Country • World class schools – Shikshantar, The Shri Ram School, DPS, Heritage, Pathways and GD Goenka within 20 minutes driving distance • Leading hospitals – Medicity, Artemis, Max, Fortis, Apollo, Sir Gangaram and Batra Hospital within 20 minutes driving distance