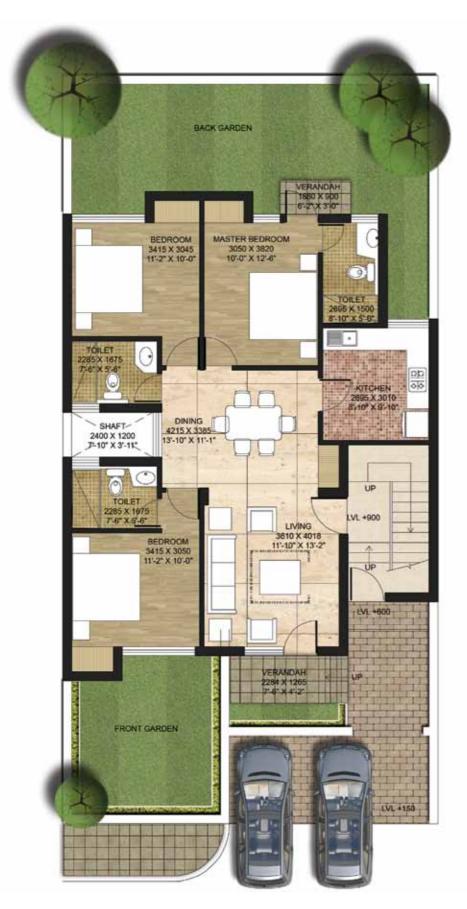

Super Area = 487.85 sq. mt. (5252 sq. ft.) Terrace = 16.62 sq. mt. (179 sq. ft.)

**Second Floor** 94.44 sq. mt. (1017 sq. ft.)

**Ground Floor** 217.55 sq. mt. (2342 sq. ft.)

**First Floor** 26.58 sq. mt. (286 sq. ft.)