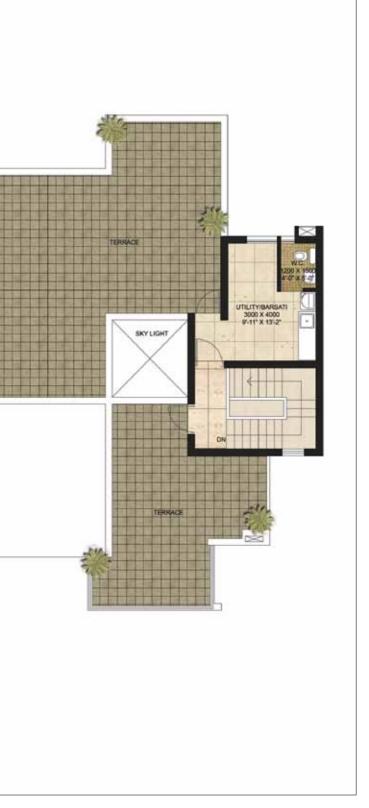

Super Area = 487.85 sq. mt. (5252 sq. ft.) Terrace = 16.62 sq. mt. (179 sq. ft.)

**Second Floor** 94.44 sq. mt. (1017 sq. ft.)

**Ground Floor** 217.55 sq. mt. (2342 sq. ft.)

**First Floor** 26.58 sq. mt. (286 sq. ft.)