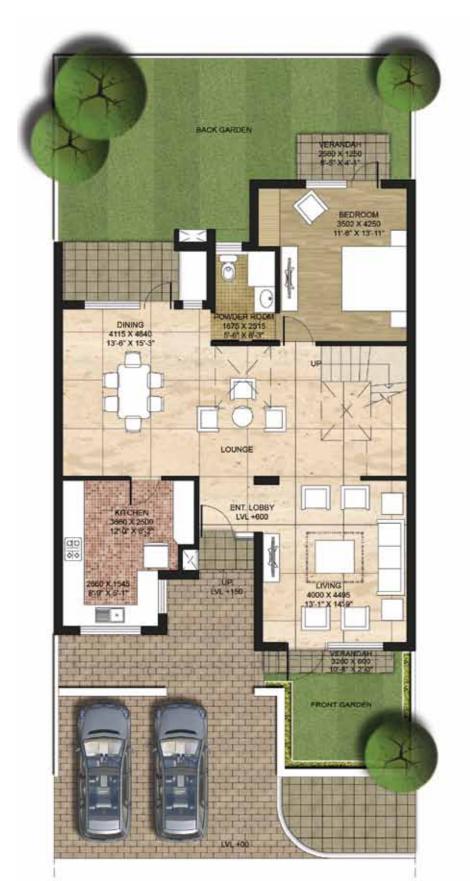

www.abcbuildcon.in |

+91 8470930121

*Type B* 420 sq. mts. (502.32 sq. yds.) simplex Super Area = 244.13 sq. mt. (2628 sq. ft.)

**Ground Floor** 165.678 sq. mt. (1783 sq. ft.)

**First Floor** 143.048 sq. mt. (1540 sq. ft.)