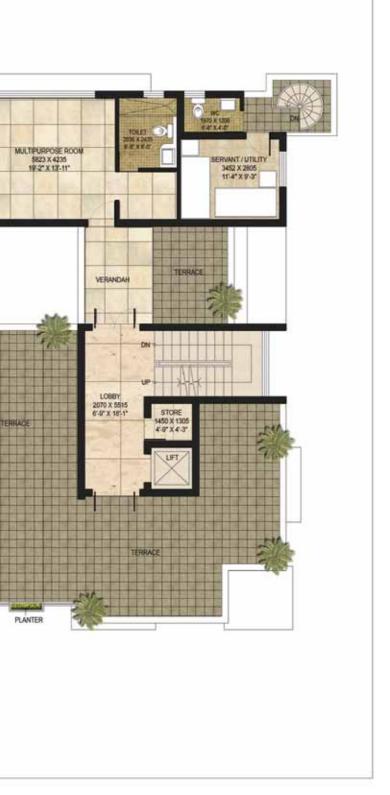

Super Area = 487.85 sq. mt. (5252 sq. ft.) Terrace = 16.62 sq. mt. (179 sq. ft.)

**Second Floor** 94.44 sq. mt. (1017 sq. ft.)

**Ground Floor** 217.55 sq. mt. (2342 sq. ft.)

**First Floor** 26.58 sq. mt. (286 sq. ft.)