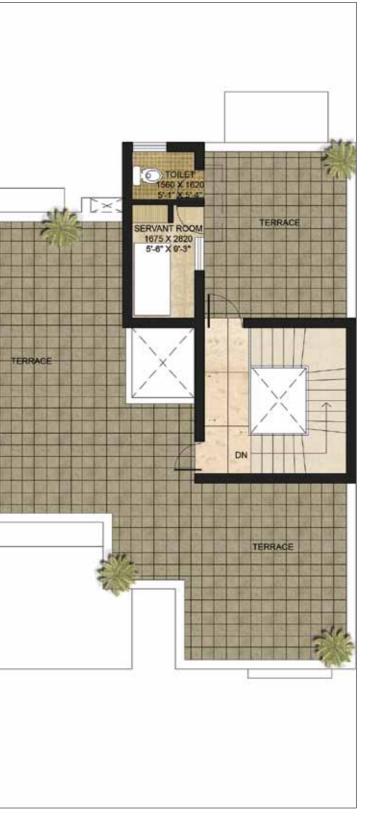

Super Area = 487.85 sq. mt. (5252 sq. ft.) Terrace = 16.62 sq. mt. (179 sq. ft.)

**Second Floor** 94.44 sq. mt. (1017 sq. ft.)

**Ground Floor** 217.55 sq. mt. (2342 sq. ft.)

**First Floor** 26.58 sq. mt. (286 sq. ft.)