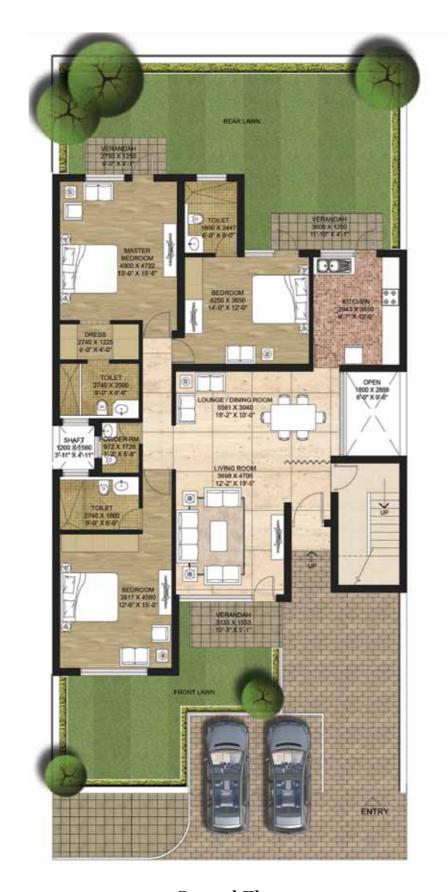

Super Area = 487.85 sq. mt. (5252 sq. ft.) Terrace = 16.62 sq. mt. (179 sq. ft.)

**Second Floor** 94.44 sq. mt. (1017 sq. ft.)

**Ground Floor** 217.55 sq. mt. (2342 sq. ft.)

**First Floor** 26.58 sq. mt. (286 sq. ft.)