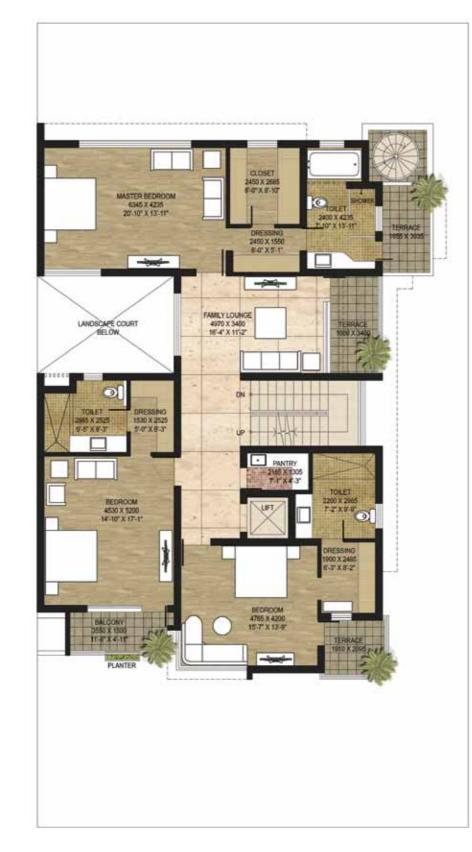

Super Area = 487.85 sq. mt. (5252 sq. ft.) Terrace = 16.62 sq. mt. (179 sq. ft.)

**Second Floor** 94.44 sq. mt. (1017 sq. ft.)

**Ground Floor** 217.55 sq. mt. (2342 sq. ft.)

**First Floor** 26.58 sq. mt. (286 sq. ft.)