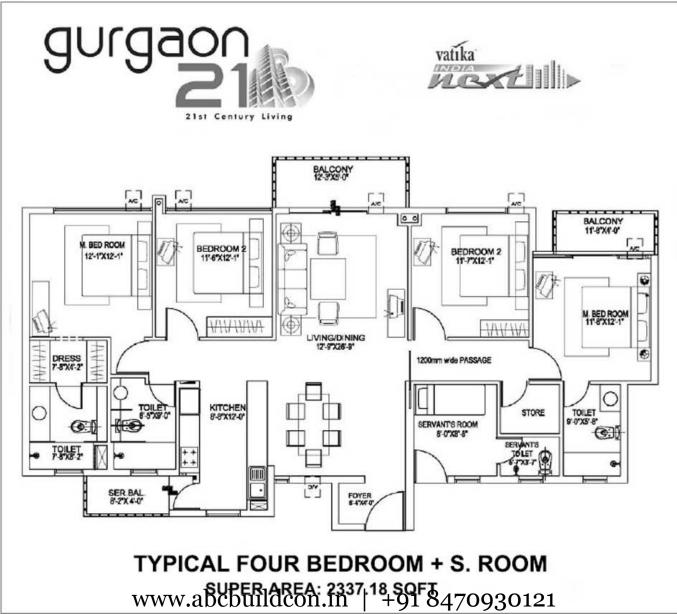

namic, and simple, offering a living experience that matches the energy and spirit of the global Indian.



## **Location Plan**





- 500 acre township project spread across sectors 81, 82, 82A, 83, 84 and 85 as per the new master plan of Gurgaon.
- Strategically located on the intersection of two 8 lane expressways the NH 8 and the new proposed one connecting to north west Delhi
- Walking distance from proposed metro hub at the intersection of south Delhi Gurgaon metro line and Dwarka metro line
- Proposed ISBT project coming up in close vicinity
- Proposed 10000 acre SEZ in the new master plan opposite Vatika India Next 5 Gurgaon WWW.aDCDUIIdCON.III +91 8470930121





## **Tower Layout**







## **Floor Plans**









SUPER AREA: 1285.65 SQFT











TYPICAL THREE BEDROOM















# gurgaon

In addition to the common facilities of Vatika India Next, City Homes shall have following exclusive facilities

## **SPORTS FACILITIES**

• Sports Area

**Facilities:-**

## **RECREATIONAL FACILITIES**

- Club House Facility
  - Swimming Pool
  - Gymnasium
  - Kid's Area
  - Multi purpose, community space
- Central Green Space admeasuring approximately 2 acres

### **ESSENTIAL AMENITIES**

- Community Retail
- Car Parking on the surface
- Car Parking in the basement



## **Specification**



| Living/ Dining Room                |                                                                                                                                              | Servents R                       |
|------------------------------------|-------------------------