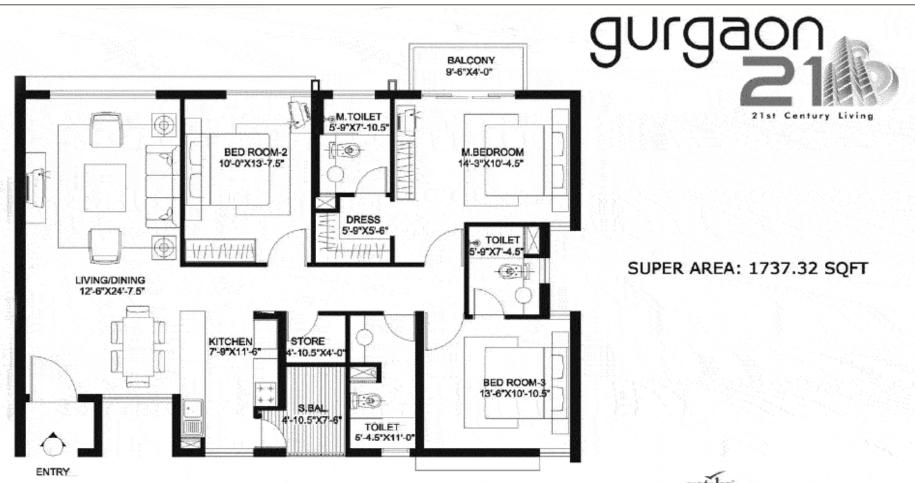

that is modern, convenient, dynamic, and simple, offering a living experience that matches the energy and spirit of the global Indian.



## **Location Plan**





- 500 acre township project spread across sectors 81, 82, 82A, 83, 84 and 85 as per the new master plan of Gurgaon.
- Strategically located on the intersection of two 8 lane expressways the NH 8 and the new proposed one connecting to north west Delhi
- Walking distance from proposed metro hub at the intersection of south Delhi Gurgaon metro line and Dwarka metro line
- Proposed ISBT project coming up in close vicinity
- Proposed 10000 acre SEZ in the new master plan opposite Vatika India Next 5 Gurgaon WWW.aDCDUIIdCON.III +91 8470930121





## **Tower Layout**







## **Floor Plans**









SUPER AREA: 1285.65 SQFT











TYPICAL THREE BEDROOM















# gurgaon

In addition to the common facilities of Vatika India Next, City Homes shall have following exclusive facilities

## **SPORTS FACILITIES**

• Sports Area

**Facilities:-**

## **RECREATIONAL FACILITIES**

- Club House Facility
  - Swimming Pool
  - Gymnasium
  - Kid's Area
  - Multi purpose, community space
- Central Green Space admeasuring approximately 2 acres

### **ESSENTIAL AMENITIES**

- Community Retail
- Car Parking on the surface
- Car Parking in the basement



## **Specification**



| Living/ Dining Room                |                                                                                                                                              | Servents R                       |
|-------------------------------