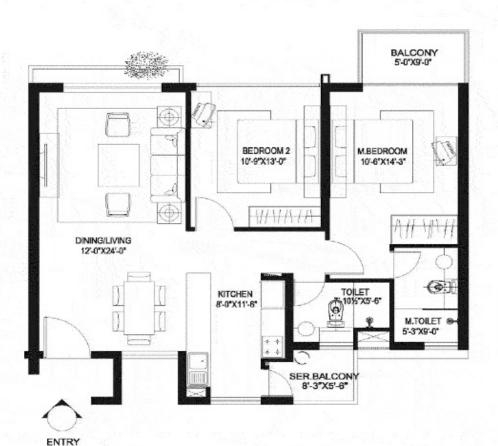

a township that promotes a lifestyle that is modern, convenient, dynamic, and simple, offering a living experience that matches the energy and spirit of the global Indian.



## **Location Plan**





- 500 acre township project spread across sectors 81, 82, 82A, 83, 84 and 85 as per the new master plan of Gurgaon.
- Strategically located on the intersection of two 8 lane expressways the NH 8 and the new proposed one connecting to north west Delhi
- Walking distance from proposed metro hub at the intersection of south Delhi Gurgaon metro line and Dwarka metro line
- Proposed ISBT project coming up in close vicinity
- Proposed 10000 acre SEZ in the new master plan opposite Vatika India Next 5 Gurgaon WWW.aDCDUIIdCON.III +91 8470930121





## **Tower Layout**







## **Floor Plans**









SUPER AREA: 1285.65 SQFT











TYPICAL THREE BEDROOM















# gurgaon

In addition to the common facilities of Vatika India Next, City Homes shall have following exclusive facilities

## **SPORTS FACILITIES**

• Sports Area

**Facilities:-**

## **RECREATIONAL FACILITIES**

- Club House Facility
  - Swimming Pool
  - Gymnasium
  - Kid's Area
  - Multi purpose, community space
- Central Green Space admeasuring approximately 2 acres

### **ESSENTIAL AMENITIES**

- Community Retail
- Car Parking on the surface
- Car Parking in the basement



## **Specification**



| Living/ Dining Room                |                                                                                                                                              | Servents R