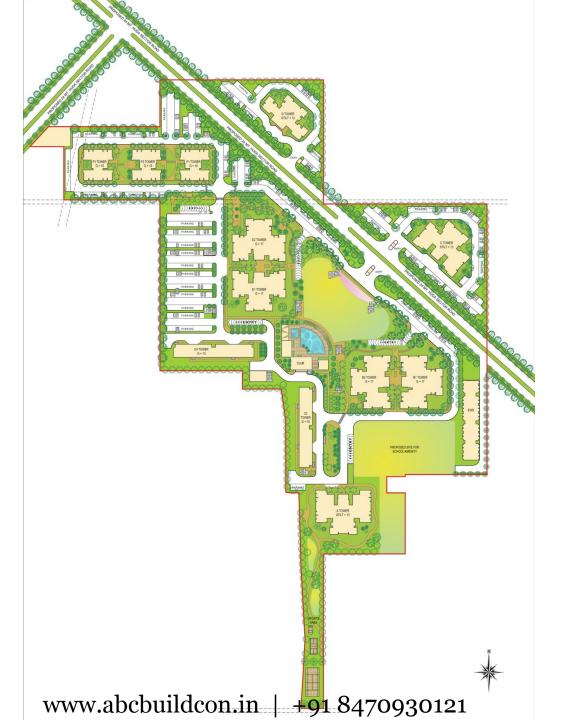

you Gurgaon 21/Gurgaon Next – a township that promotes a lifestyle that is modern, convenient, dynamic, and simple, offering a living experience that matches the energy and spirit of the global Indian.



## **Location Plan**





- 500 acre township project spread across sectors 81, 82, 82A, 83, 84 and 85 as per the new master plan of Gurgaon.
- Strategically located on the intersection of two 8 lane expressways the NH 8 and the new proposed one connecting to north west Delhi
- Walking distance from proposed metro hub at the intersection of south Delhi Gurgaon metro line and Dwarka metro line
- Proposed ISBT project coming up in close vicinity
- Proposed 10000 acre SEZ in the new master plan opposite Vatika India Next 5 Gurgaon WWW.aDCDUIIdCON.III +91 8470930121





## **Tower Layout**







## **Floor Plans**









SUPER AREA: 1285.65 SQFT











TYPICAL THREE BEDROOM















# gurgaon

In addition to the common facilities of Vatika India Next, City Homes shall have following exclusive facilities

## **SPORTS FACILITIES**

• Sports Area

**Facilities:-**

## **RECREATIONAL FACILITIES**

- Club House Facility
  - Swimming Pool
  - Gymnasium
  - Kid's Area
  - Multi purpose, community space
- Central Green Space admeasuring approximately 2 acres

### **ESSENTIAL AMENITIES**

- Community Retail
- Car Parking on the surface
- Car Parking in the basement



## **Specification**



| Living/ Dining Room                |                                                                                                                                              | S