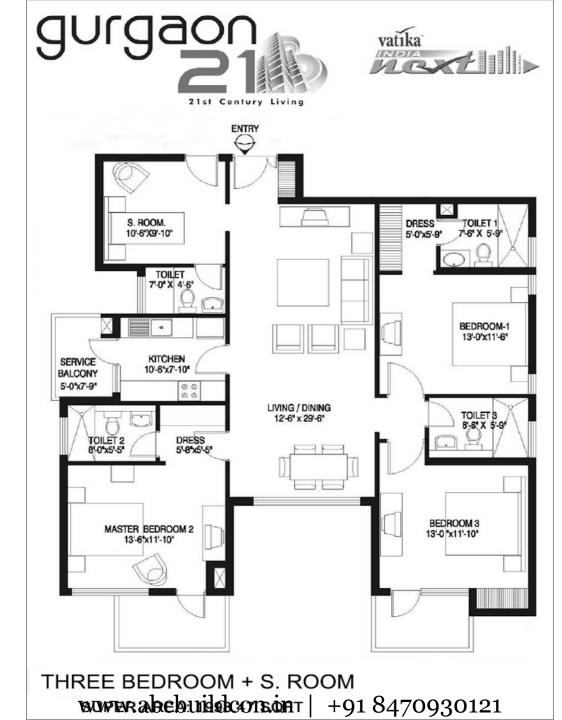

c, and simple, offering a living experience that matches the energy and spirit of the global Indian.



## **Location Plan**





- 500 acre township project spread across sectors 81, 82, 82A, 83, 84 and 85 as per the new master plan of Gurgaon.
- Strategically located on the intersection of two 8 lane expressways the NH 8 and the new proposed one connecting to north west Delhi
- Walking distance from proposed metro hub at the intersection of south Delhi Gurgaon metro line and Dwarka metro line
- Proposed ISBT project coming up in close vicinity
- Proposed 10000 acre SEZ in the new master plan opposite Vatika India Next 5 Gurgaon WWW.aDCDUIIdCON.III +91 8470930121





## **Tower Layout**







## **Floor Plans**









SUPER AREA: 1285.65 SQFT











TYPICAL THREE BEDROOM















# gurgaon

In addition to the common facilities of Vatika India Next, City Homes shall have following exclusive facilities

## **SPORTS FACILITIES**

• Sports Area

**Facilities:-**

## **RECREATIONAL FACILITIES**

- Club House Facility
  - Swimming Pool
  - Gymnasium
  - Kid's Area
  - Multi purpose, community space
- Central Green Space admeasuring approximately 2 acres

### **ESSENTIAL AMENITIES**

- Community Retail
- Car Parking on the surface
- Car Parking in the basement



## **Specification**



| Living/ Dining Room                |                                                                                                                                              | Servents R                       |
|------------------------------------|-----------------------------