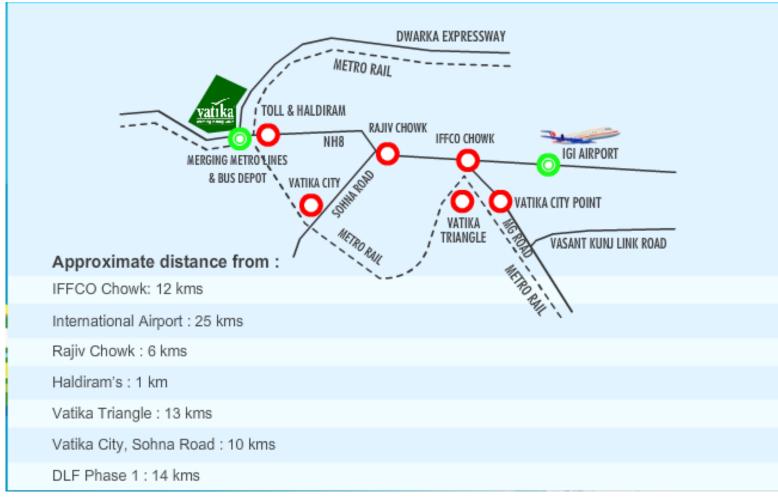

## **Location Plan**

- 500 acre township project spread across sectors 81, 82, 82A, 83, 84 and 85 as per the new master plan of Gurgaon.
- Strategically located on the intersection of two 8 lane expressways the NH 8 and the new proposed one connecting to north west Delhi
- Walking distance from proposed metro hub at the intersection of south Delhi Gurgaon metro line and Dwarka metro line
- Proposed ISBT project coming up in close vicinity
- Proposed 10000 acre SEZ in the new master plan opposite Vatika India Next 5 Gurgaon WWW.aDCDUIIdCON.III +91 8470930121