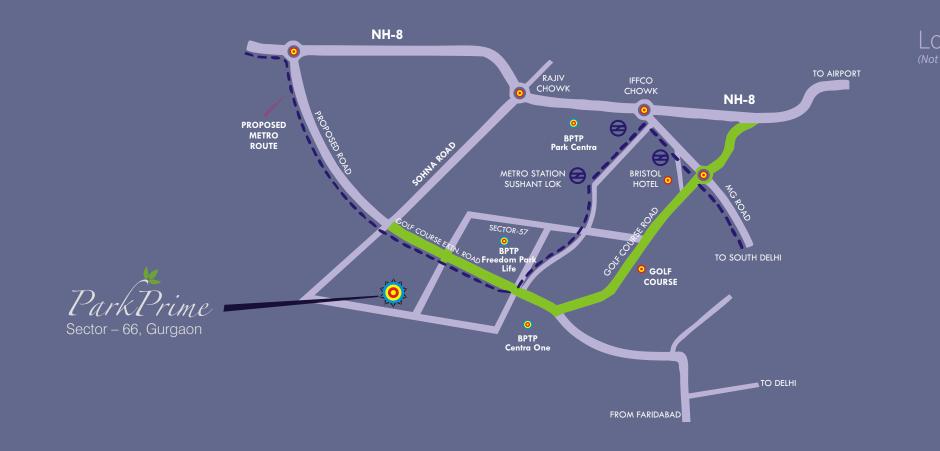

#### The spotlight is on Gurgaon

As the new world evolves into a major work capital of modern India, a different mind-set emerges to match up to the ambience. A new corporate culture, a new force of professionals, technocrats and managerial experts and a new outlook, all form a milieu very different from the past. Further, its excellent connectivity with corporate districts of Gurgaon, South Delhi, Faridabad, the international and domestic airports makes this place a great stage for future living and work environments.

In the most thriving region of NCR | In the heart of Sector 66, Gurgaon | Located between Golf Course & Sohna Road 15 minutes from international airport | Great connectivity with key points in NCR

BPTP is a group that represents professionalism, focus and vision. In less than a decade, the group has expertise that can boast of rich experience to deliver world class projects. In major endeavours, BPTP has esteemed partners such as Citigroup Property, J P Morgan and Merrill Lynch. BPTP's new venture, Park Prime is one such project that is aimed at bringing rhythm in the lives of the residents. Like other projects of the company, Park Prime is an ensemble of everything that is modern, stylish yet far from the maddening crowd.