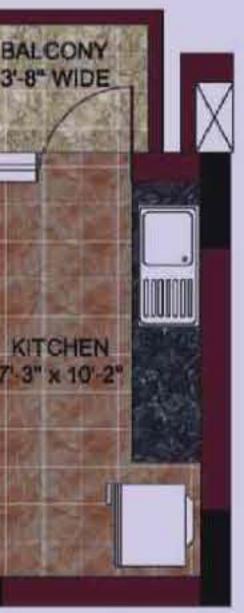

## www.abcbuildcon.in | +91 8470930121

3 Bedroom Apartment Area: 1360 sq.ft (126.35 sq.mt)

4 Bedroom Apartment with Servant Room Area: 1999 sq.ft (185.71 sq.mt)