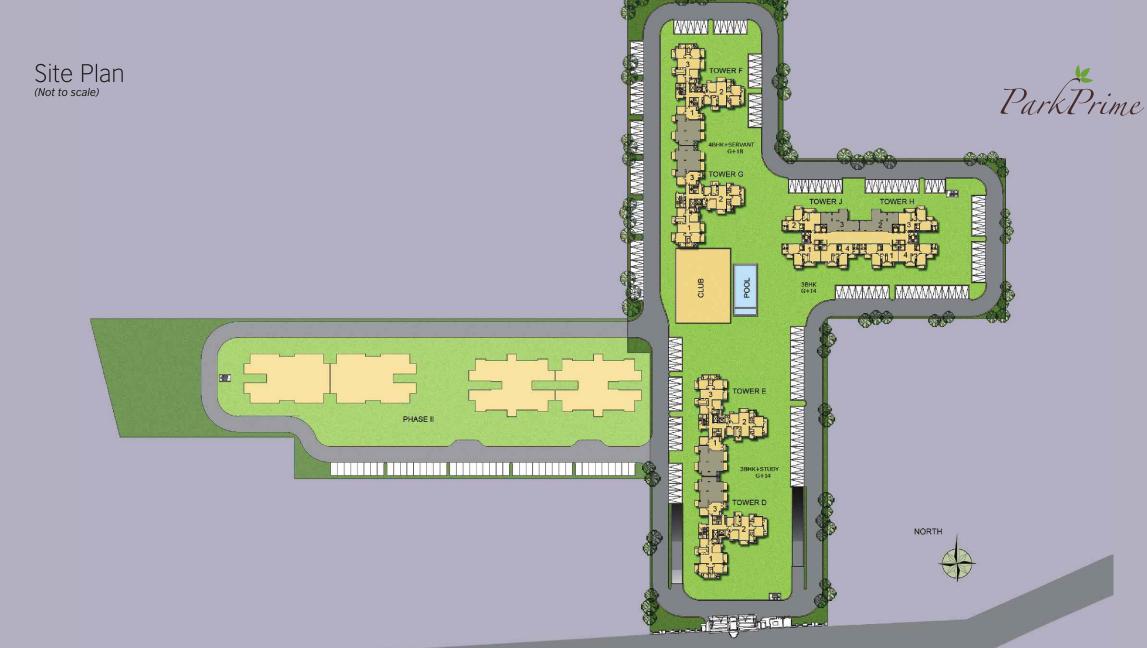

In the most thriving region of NCR | In the heart of Sector 66, Gurgaon | Located between Golf Course & Sohna Road 15 minutes from international airport | Great connectivity with key points in NCR

BPTP is a group that represents professionalism, focus and vision. In less than a decade, the group has expertise that can boast of rich experience to deliver world class projects. In major endeavours, BPTP has esteemed partners such as Citigroup Property, J P Morgan and Merrill Lynch. BPTP's new venture, Park Prime is one such project that is aimed at bringing rhythm in the lives of the residents. Like other projects of the company, Park Prime is an ensemble of everything that is modern, stylish yet far from the maddening crowd.

In Faridabad, BPTP Parklands (1,415.5 acre) is the group's signature integrated township. Its 58.7 million sq.ft area offers independent villas, floors, plots, IT parks and IT SEZs, apartments, condominiums and convenient commercial complexes.

BPTP – A name that stands for professionalism | Ethical practices, customer centric policies | Tie-up with major international investors | NCR's 3rd largest group in terms of market share | No.1 in NCR in terms of number of units sold\*