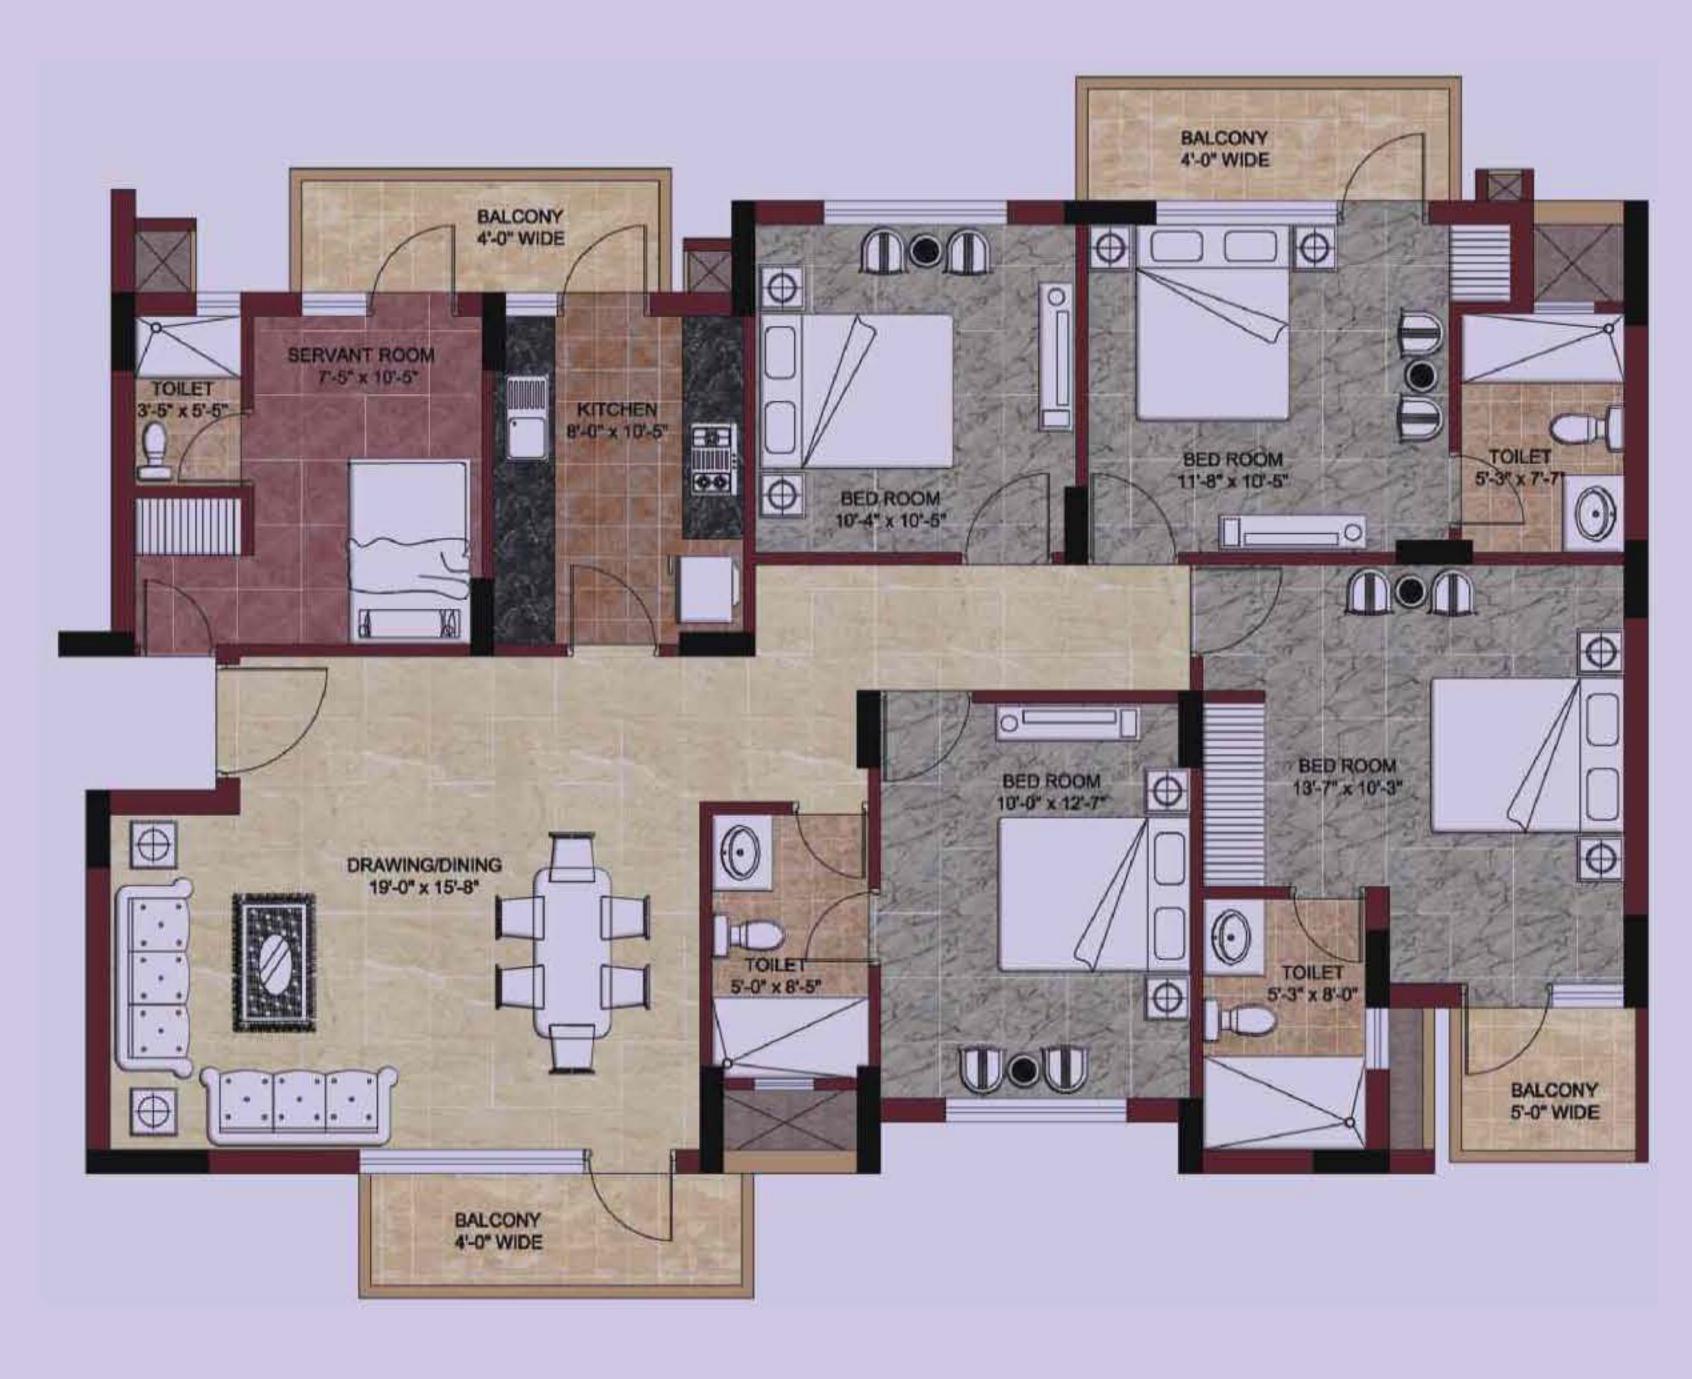

## www.abcbuildcon.in | +91 8470930121

3 Bedroom Apartment Area: 1360 sq.ft (126.35 sq.mt)

4 Bedroom Apartment with Servant Room Area: 1999 sq.ft (185.71 sq.mt)