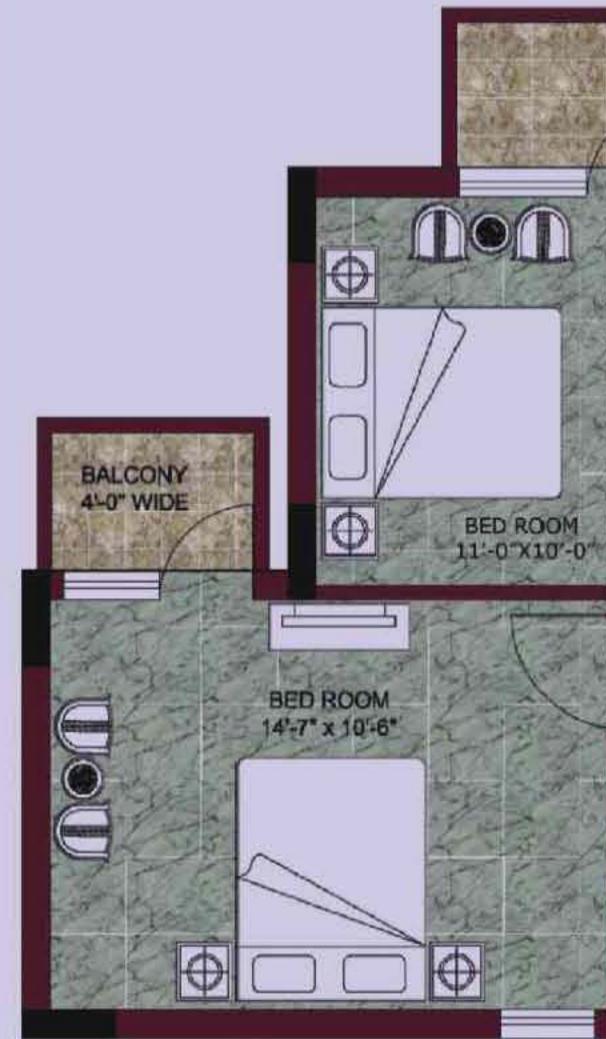

## www.abcbuildcon.in | +91 8470930121

3 Bedroom Apartment Area: 1360 sq.ft (126.35 sq.mt)

4 Bedroom Apartment with Servant Room Area: 1999 sq.ft (185.71 sq.mt)