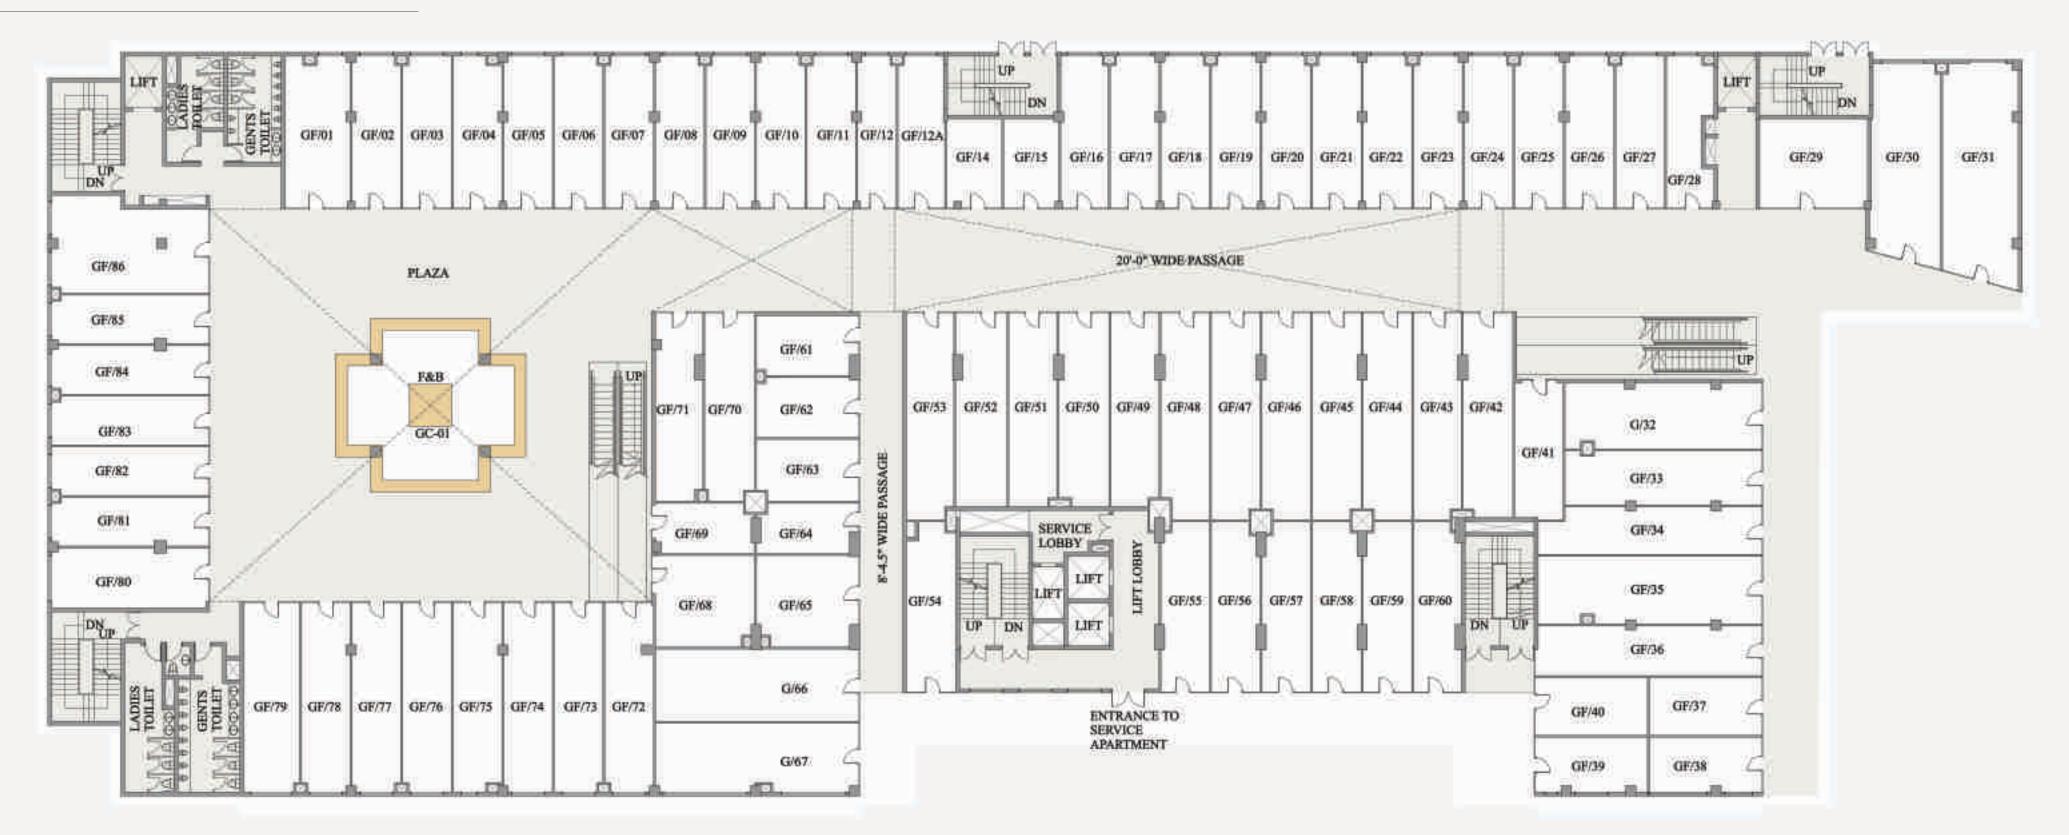

#### RETAIL SHOPS:-

Retail Floors - Ground & First Large store fronts with glazing Arcade along all Retail Units Dedicated Signage areas for all Units as per design

#### STRUCTURE:-

RCC slab and column structure with masonry partitions

Passenger & Service Elevator and Staircases Connecting Retail levels

#### LANDSCAPE: -

Richly landscaped central plaza with paving and decorative features Pedestrian plaza designed with seating areas and food kiosks Dedicated drop-off zone and entrance for Serviced Apartment