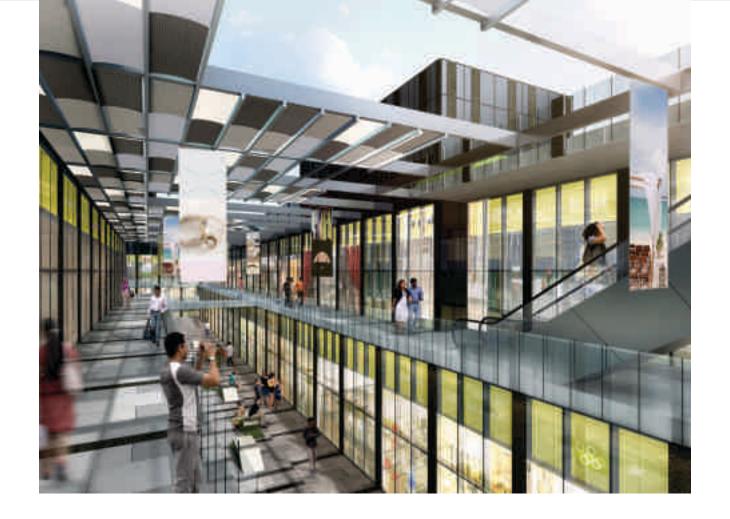

#### RETAIL SHOPS:-

Retail Floors - Ground & First Large store fronts with glazing Arcade along all Retail Units Dedicated Signage areas for all Units as per design