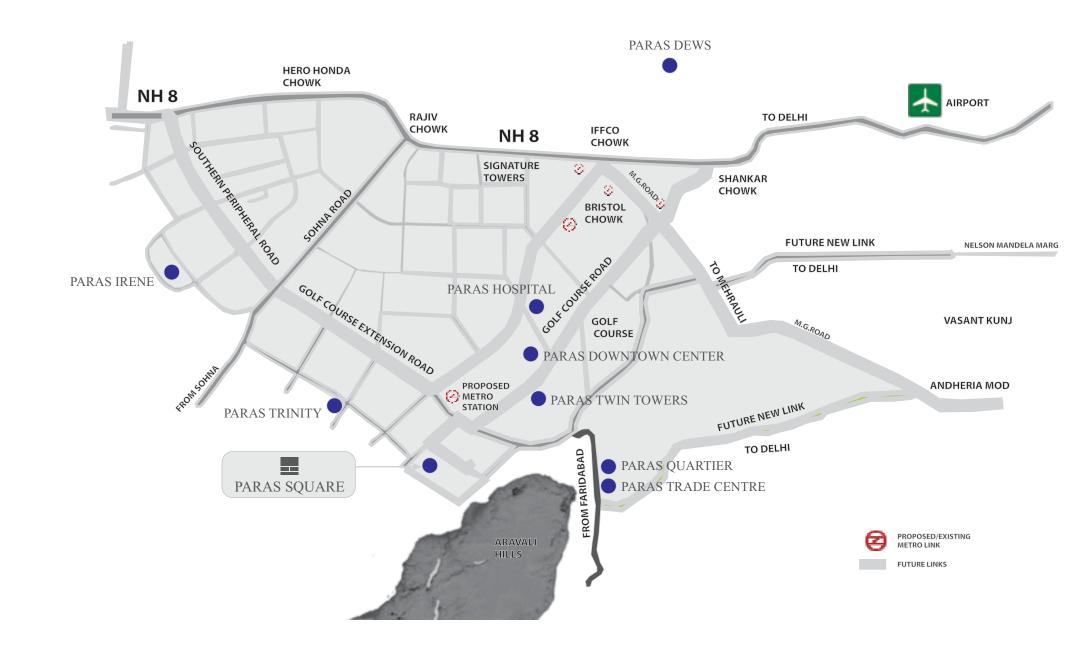

at all Vehicular entry & exit points

#### LIFE SAFETY:-

Wet Riser/Hose Reels/Sprinklers/Fire extinguishers provided as per norms External Fire Hydrant provided as per norms

#### HVAC:-

AC Systems - Provision for Split AC Units

Ventilation and Exhaust provided for Common toilets and Basement

#### ELECTRICAL:-

Distribution - Provision of cable up to tenants Distribution Board

Metering - Tenant load will be metered

Lightening Protection & Earthing - Pits provided

Emergency Lighting - Emergency lighting in selected common area

#### DIESEL GENERATORS:-

100% Power backup provided for Lighting, Power, and AC

#### SIGNAGE:-

Internal - Main lobby equipped with Tenant Directory and Directional signs External - External Signage as per developers design and Conditions

## WHERE WE ARE