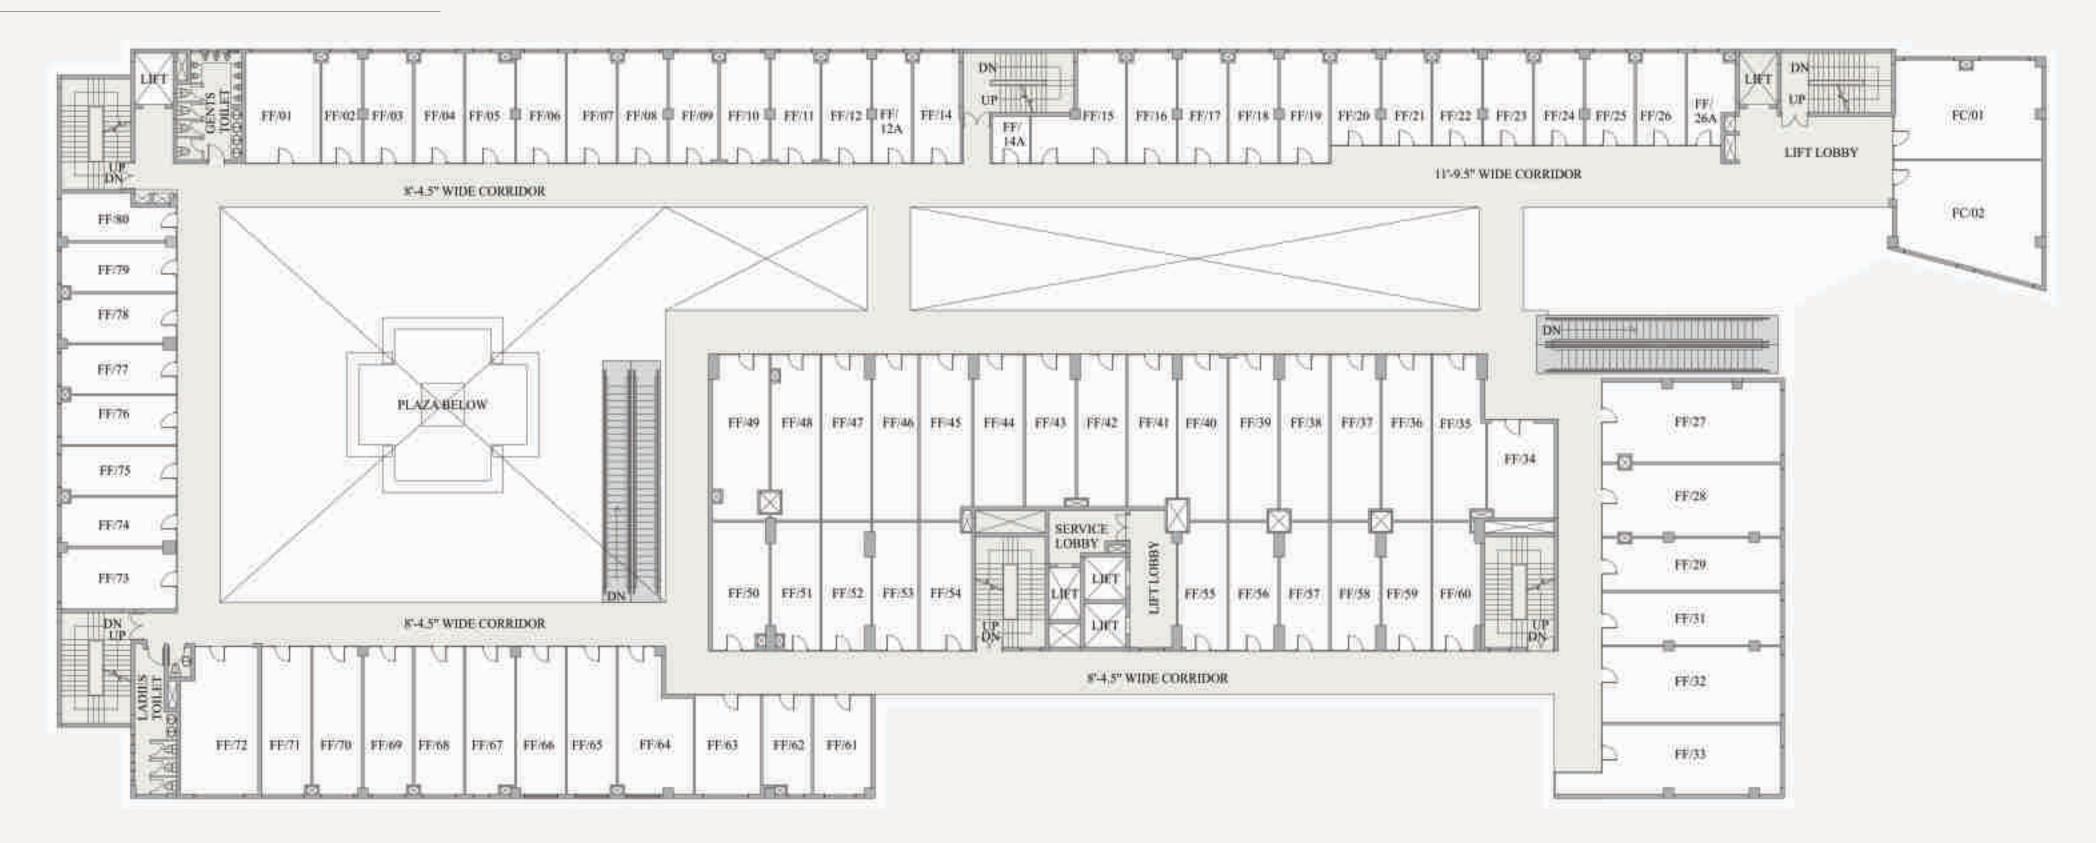

#### RETAIL SHOPS:-

Retail Floors - Ground & First Large store fronts with glazing Arcade along all Retail Units Dedicated Signage areas for all Units as per design

#### STRUCTURE:-

RCC slab and column structure with masonry partitions

Passenger & Service Elevator and Staircases Connecting Retail levels