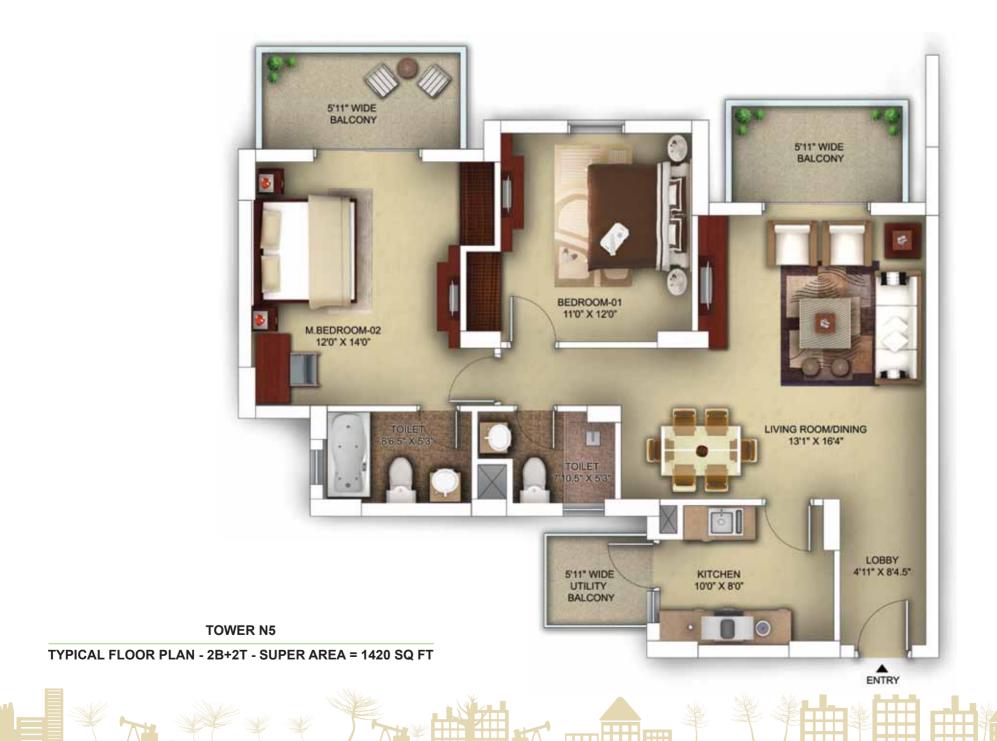

## Trene plans

At Irene, every apartment has been designed and laid out to cater to your specific aesthetic and functional needs. Choose your dwelling according to your space needs from a wide range of layouts, that start from 1420 sq ft apartments and go up to 4500 sq ft pent houses.

### **TOWER N5**

LOWER PENTHOUSE 4B+4T+STUDY+ST+S - SUPER AREA = 4500 SQ FT+TERRACE

TOWER N5
UPPER PENTHOUSE 4B+4T+STUDY+ST+S