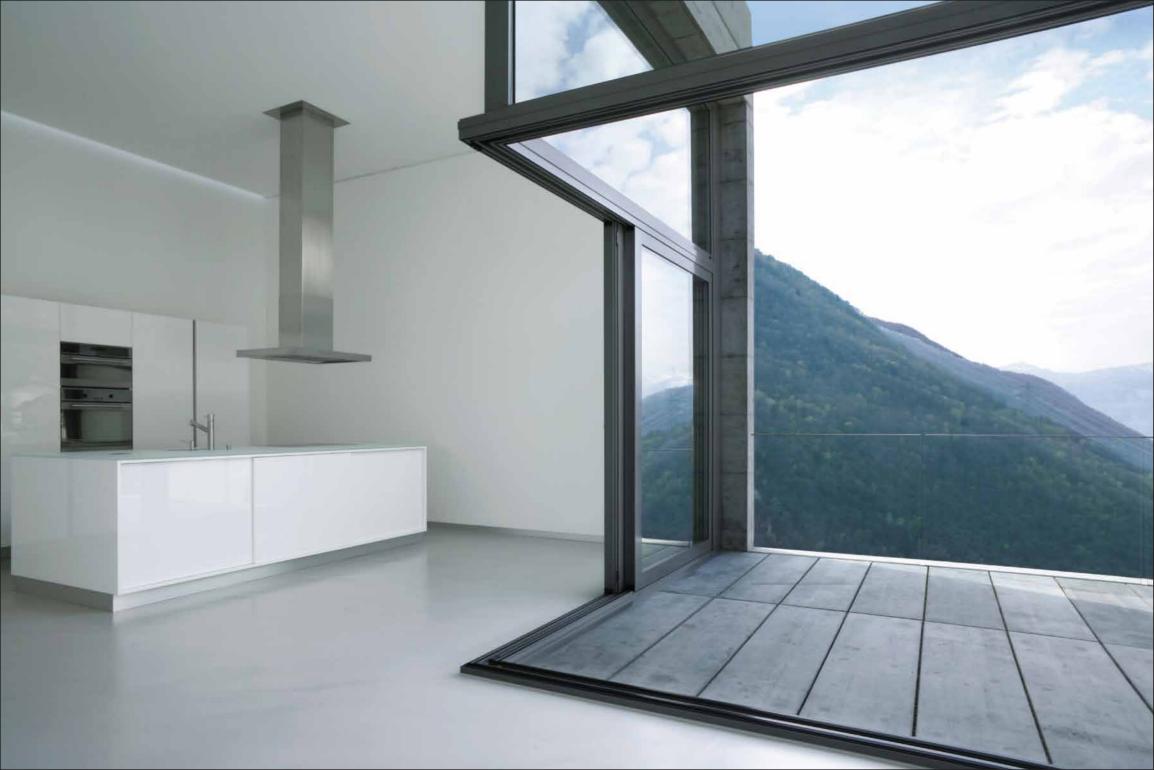

### Kitchen

Flooring : Anti skid tiles

Wall : Ceramic tiles

Ceiling : Oil bond distemper

Door

Internal : Seasonal hardwood frames & European shutter

**External**: UPVC/Powder coated aluminium doors

Window/Glazing: Aluminium/UPVC