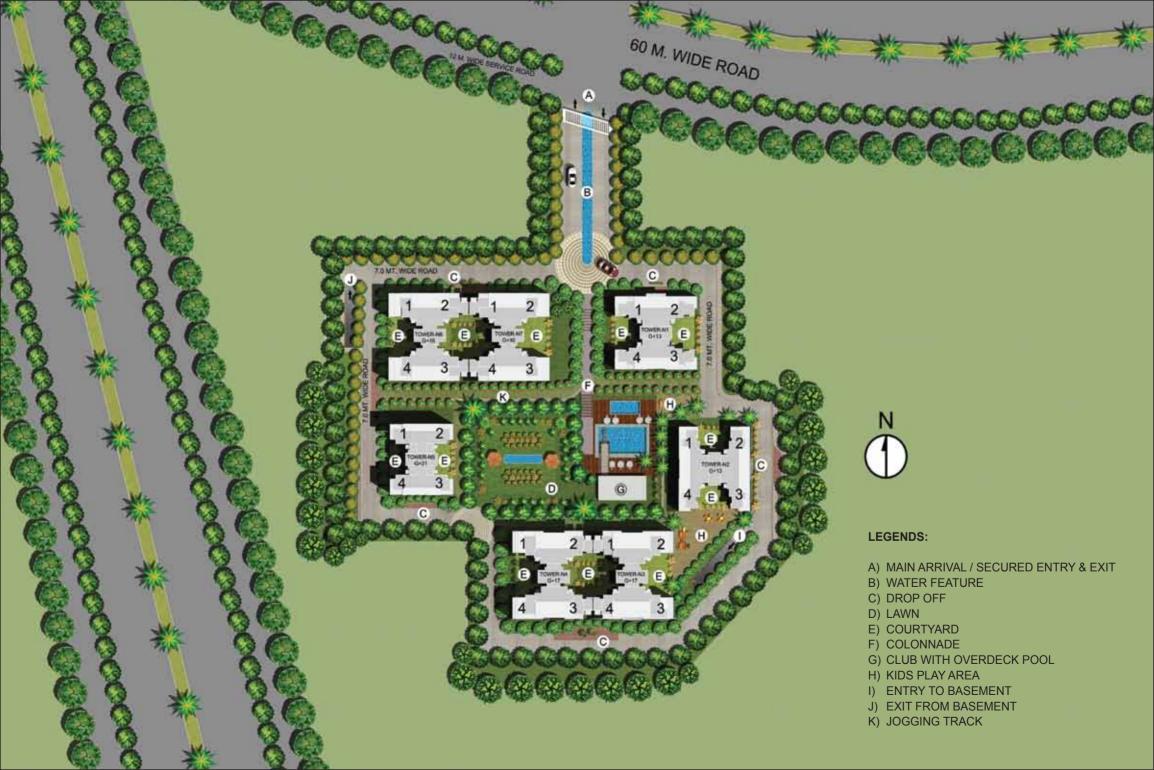

### The serenity

DARAS IRENE offers you a breath of fresh air away from the humdrum of the city. An example of serene living and pristine beauty.

- Strategically located close to Gurgaon's Golf Course Extension Road area
- Well connected to important centres
- Wide choice of apartments with 2, 3, 4 BHK and Penthouses
- Elevation options range from ground to 13th floor and ground to 21st floor structure

## Trene plans

At Irene, every apartment has been designed and laid out to cater to your specific aesthetic and functional needs. Choose your dwelling according to your space needs from a wide range of layouts, that start from 1420 sq ft apartments and go up to 4500 sq ft pent houses.