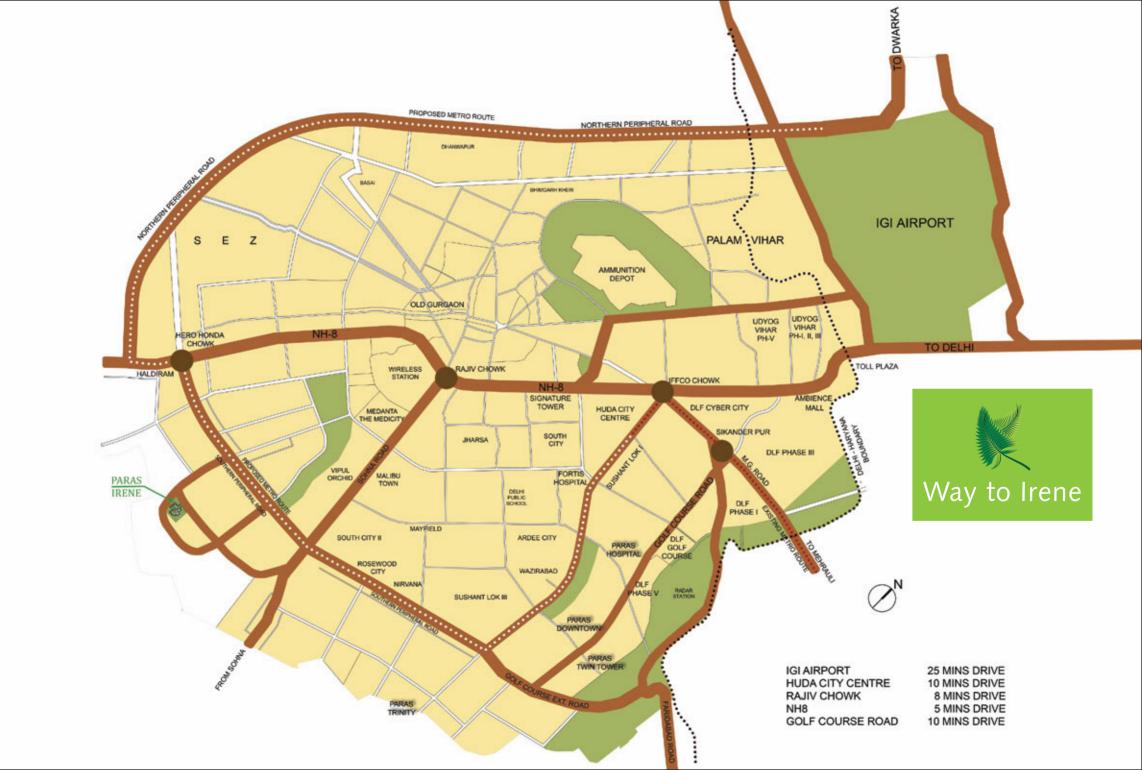

### More advantages

- With quick and easy access to the Golf Course Extension Road, now you can indulge in a gentleman's sport while the family enjoys a lazy afternoon at the Golf Club
- The proximity to NH8 gives you direct access to one of smoothest highways in North India for those long enjoyable drives, with easy access to the Delhi-Jaipur highway
- One of the key aspects is the ISI Airport which is a mere 25 minute drive away. So now you can rest at ease and never worry about missing a flight ever again
- Easy accessibility to all major business and retail destinations giving you the delight of choosing from a wide range of shopping malls and international brands
- Close to major health care facilities so you and your family won't have to go too far to receive top-class medical attention

### The serenity

DARAS IRENE offers you a breath of fresh air away from the humdrum of the city. An example of serene living and pristine beauty.

- Strategically located close to Gurgaon's Golf Course Extension Road area
- Well connected to important centres
- Wide choice of apartments with 2, 3, 4 BHK and Penthouses
- Elevation options range from ground to 13th floor and ground to 21st floor structure