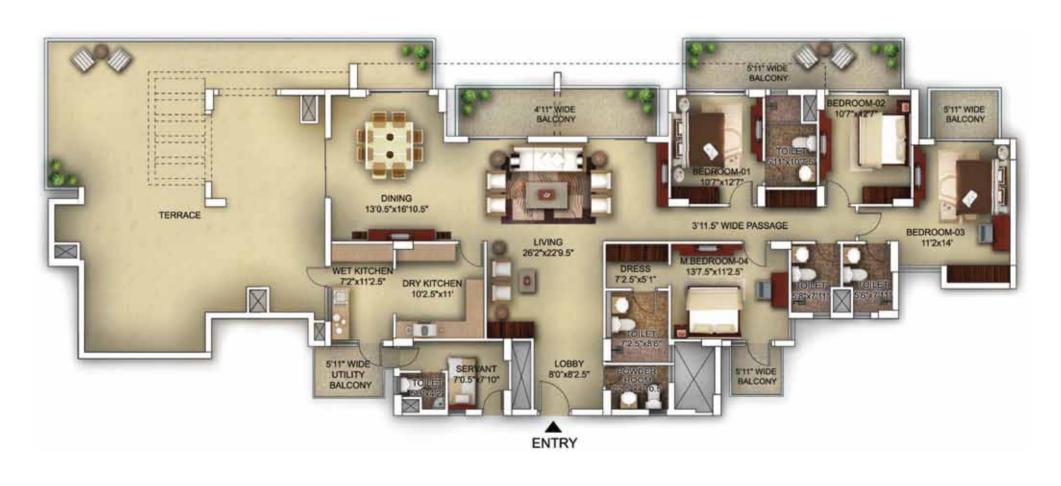

## Trene plans

At Irene, every apartment has been designed and laid out to cater to your specific aesthetic and functional needs. Choose your dwelling according to your space needs from a wide range of layouts, that start from 1420 sq ft apartments and go up to 4500 sq ft pent houses.

**TOWER TYPE N1 & N2** 

3B+2T+S TYPICAL UNIT PLAN - SUPER AREA = 1830 SQ FT

TOWER TYPE N3, N4, N6, N7

TPYE B - PENTHOUSE FLOOR LEVEL PLAN 4B+4T+S - SUPER AREA = 3850 SQ FT+TERRACE

**TOWER TYPE N3, N4** 

TYPE A - PENTHOUSE FLOOR LEVEL PLAN 4B+4T+S - SUPER AREA = 3850 SQ FT+TERRACE