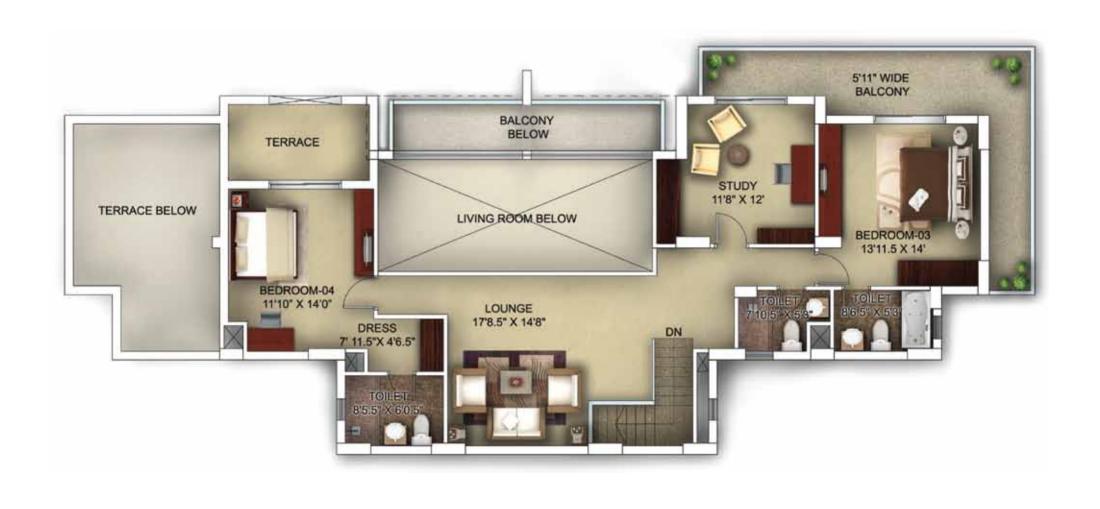

## Trene plans

At Irene, every apartment has been designed and laid out to cater to your specific aesthetic and functional needs. Choose your dwelling according to your space needs from a wide range of layouts, that start from 1420 sq ft apartments and go up to 4500 sq ft pent houses.

### **TOWER N5**

LOWER PENTHOUSE 4B+4T+STUDY+ST+S - SUPER AREA = 4500 SQ FT+TERRACE

TOWER N5
UPPER PENTHOUSE 4B+4T+STUDY+ST+S