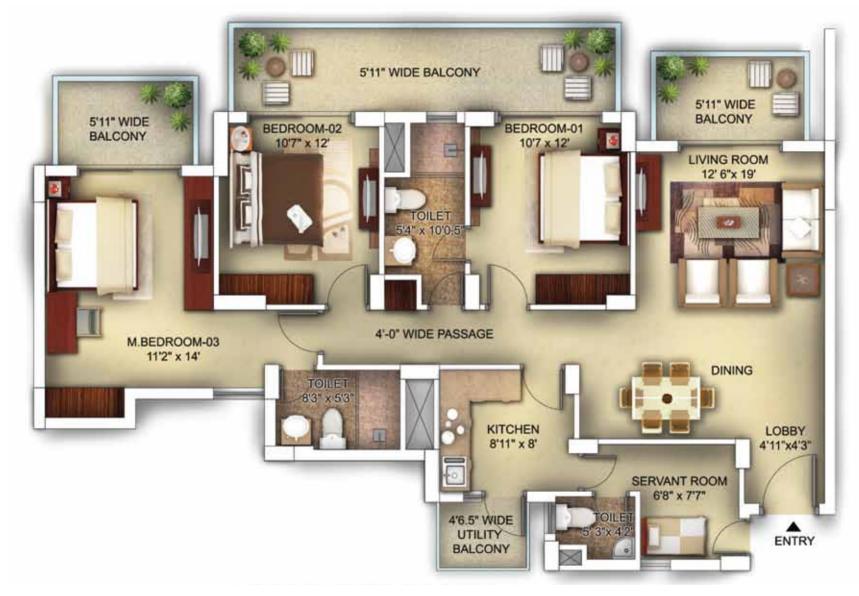

## Trene plans

At Irene, every apartment has been designed and laid out to cater to your specific aesthetic and functional needs. Choose your dwelling according to your space needs from a wide range of layouts, that start from 1420 sq ft apartments and go up to 4500 sq ft pent houses.

**TOWER TYPE N1 & N2** 

3B+2T+S TYPICAL UNIT PLAN - SUPER AREA = 1830 SQ FT

TOWER TYPE N3, N4, N6, N7

TPYE B - PENTHOUSE FLOOR LEVEL PLAN 4B+4T+S - SUPER AREA = 3850 SQ FT+TERRACE

**TOWER TYPE N3, N4** 

TYPE A - PENTHOUSE FLOOR LEVEL PLAN 4B+4T+S - SUPER AREA = 3850 SQ FT+TERRACE