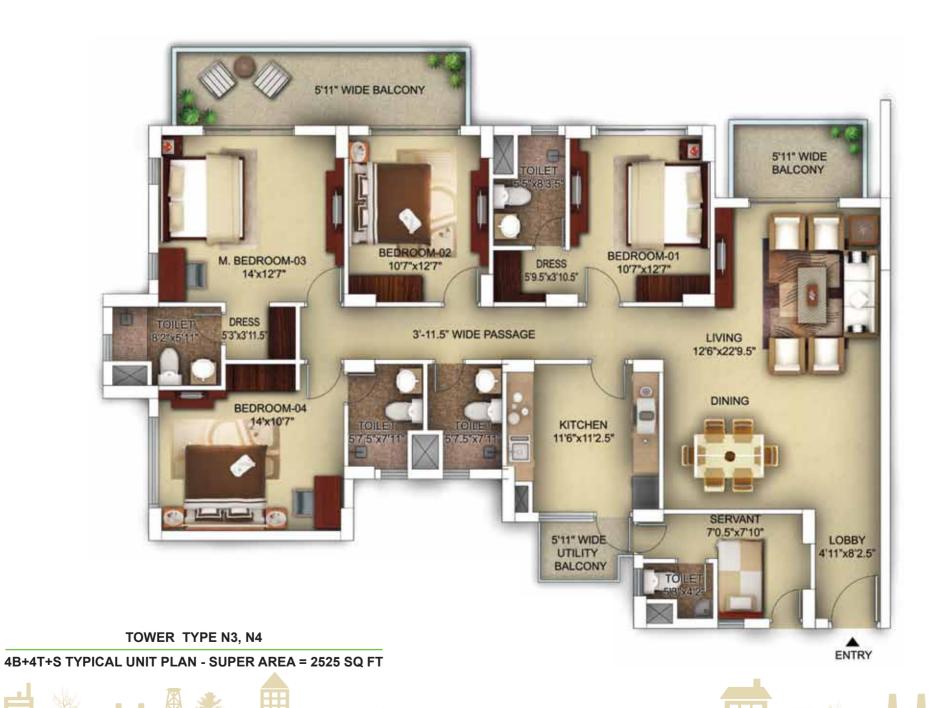

## Trene plans

At Irene, every apartment has been designed and laid out to cater to your specific aesthetic and functional needs. Choose your dwelling according to your space needs from a wide range of layouts, that start from 1420 sq ft apartments and go up to 4500 sq ft pent houses.

**TOWER TYPE N1 & N2** 

3B+2T+S TYPICAL UNIT PLAN - SUPER AREA = 1830 SQ FT

TOWER TYPE N3, N4, N6, N7

TPYE B - PENTHOUSE FLOOR LEVEL PLAN 4B+4T+S - SUPER AREA = 3850 SQ FT+TERRACE

**TOWER TYPE N3, N4** 

TYPE A - PENTHOUSE FLOOR LEVEL PLAN 4B+4T+S - SUPER AREA = 3850 SQ FT+TERRACE