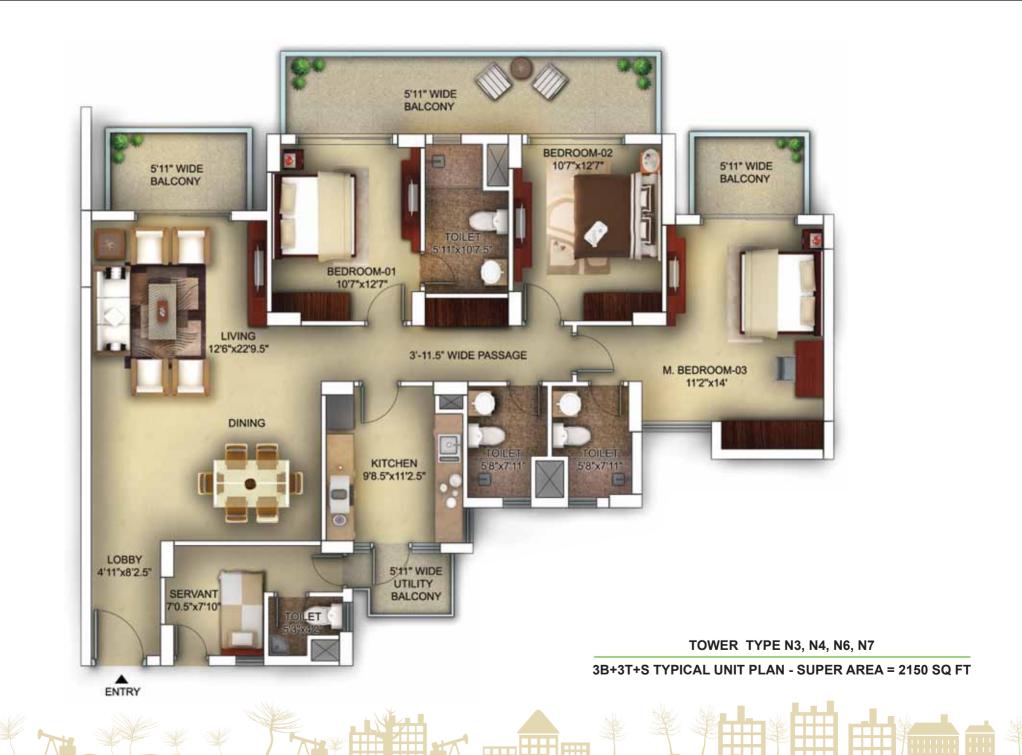

## Trene plans

At Irene, every apartment has been designed and laid out to cater to your specific aesthetic and functional needs. Choose your dwelling according to your space needs from a wide range of layouts, that start from 1420 sq ft apartments and go up to 4500 sq ft pent houses.

**TOWER TYPE N1 & N2** 

3B+2T+S TYPICAL UNIT PLAN - SUPER AREA = 1830 SQ FT

TOWER TYPE N3, N4, N6, N7

TPYE B - PENTHOUSE FLOOR LEVEL PLAN 4B+4T+S - SUPER AREA = 3850 SQ FT+TERRACE

**TOWER TYPE N3, N4** 

TYPE A - PENTHOUSE FLOOR LEVEL PLAN 4B+4T+S - SUPER AREA = 3850 SQ FT+TERRACE