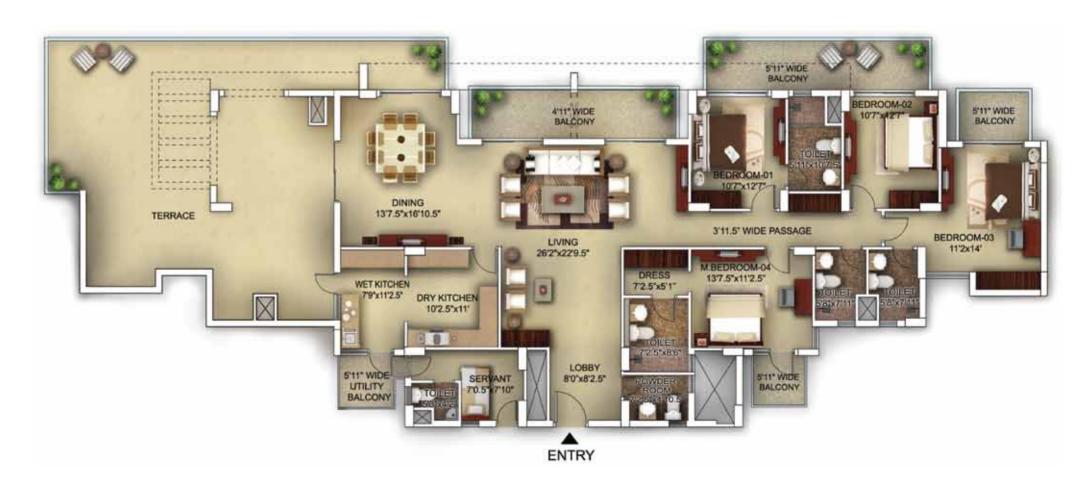

## Trene plans

At Irene, every apartment has been designed and laid out to cater to your specific aesthetic and functional needs. Choose your dwelling according to your space needs from a wide range of layouts, that start from 1420 sq ft apartments and go up to 4500 sq ft pent houses.

**TOWER TYPE N1 & N2** 

3B+2T+S TYPICAL UNIT PLAN - SUPER AREA = 1830 SQ FT

TOWER TYPE N3, N4, N6, N7

TPYE B - PENTHOUSE FLOOR LEVEL PLAN 4B+4T+S - SUPER AREA = 3850 SQ FT+TERRACE

**TOWER TYPE N3, N4** 

TYPE A - PENTHOUSE FLOOR LEVEL PLAN 4B+4T+S - SUPER AREA = 3850 SQ FT+TERRACE