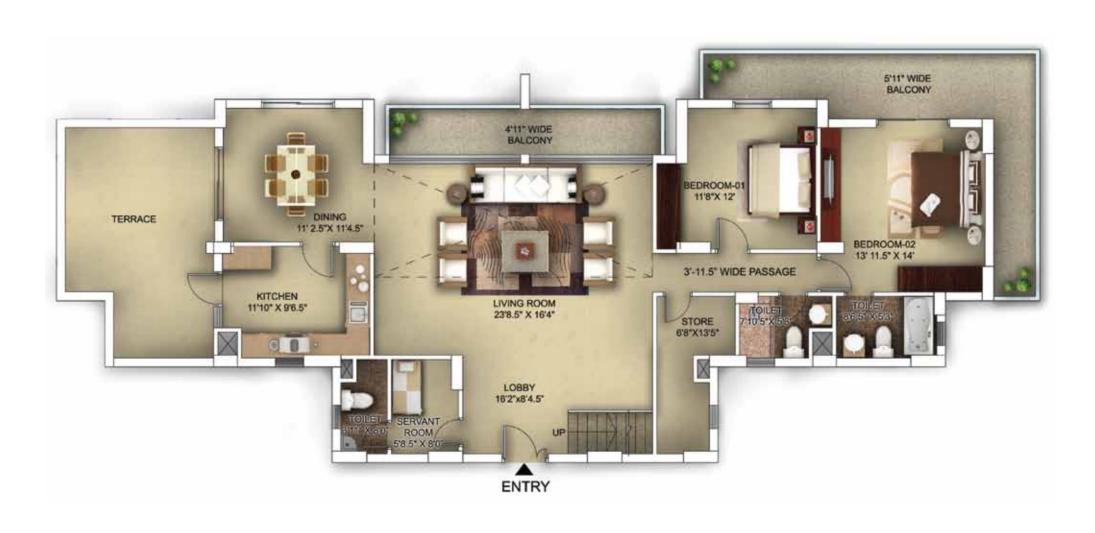

## Trene plans

At Irene, every apartment has been designed and laid out to cater to your specific aesthetic and functional needs. Choose your dwelling according to your space needs from a wide range of layouts, that start from 1420 sq ft apartments and go up to 4500 sq ft pent houses.

### **TOWER N5**

LOWER PENTHOUSE 4B+4T+STUDY+ST+S - SUPER AREA = 4500 SQ FT+TERRACE

TOWER N5
UPPER PENTHOUSE 4B+4T+STUDY+ST+S