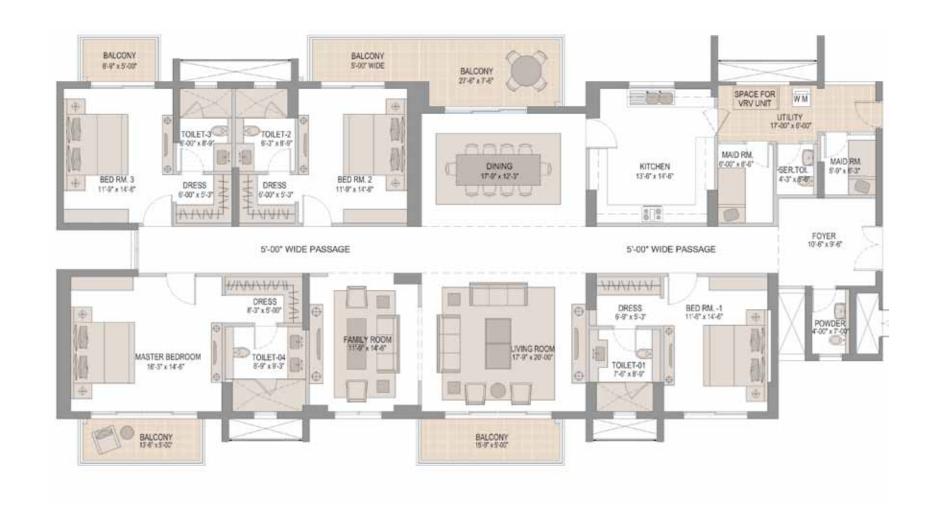

Super area: 4425 sq. ft.# | Terrace area: 105 sq. ft.#

Super area: 4435 sq. ft.# | Terrace area: 110 sq. ft.#

Towers 3 & 5

301 & 302\* 701 & 702\* 1101 & 1102\* 1601 & 1602\* 2001 & 2002\* 2401 & 2402\* Towers 3 & 5

401 & 402\* 1201 & 1202\*

2101 & 2102\*

801 & 802\* 1701 & 1702\* 2501 & 2502\*

Super area: 4650 sq. ft.#

Super area: 4415 sq. ft.#

Towers 3 & 5

501 & 502\* 901 & 902\* 1401 & 1402\* 1801 & 1802\* 2201 & 2202\* 2601 & 2602\* Towers 3 & 5

601 & 602\* 1501 & 1502\* 2301 & 2302\* 1001 & 1002\* 1901 & 1902\*

Super area: 4490 sq. ft.#

Super area: 4435 sq. ft.#