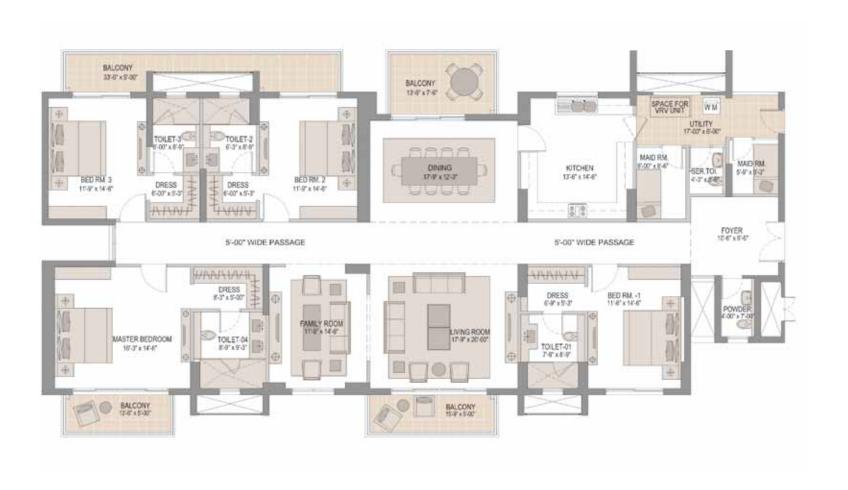

# NOTE:

With bareshell apartments you now have the flexibility to design your home according to your taste and requirements. You can alter the space by removing the wall between adjoining rooms for a palatial room, or have a spacious bathroom or adorn your kitchen with customized imported modular kitchenette – the options are endless.

In all the following floor plans, the walls in light grey hatch can be altered for bareshell units. Whereas, the dark hatch represents walls/columns which cannot be altered to maintain structural solidarity.

401 & 402\* 1201 & 1202\*

2101 & 2102\*

801 & 802\* 1701 & 1702\* 2501 & 2502\*

Super area: 4650 sq. ft.#

Super area: 4415 sq. ft.#

Towers 3 & 5

501 & 502\* 901 & 902\* 1401 & 1402\* 1801 & 1802\* 2201 & 2202\* 2601 & 2602\* Towers 3 & 5