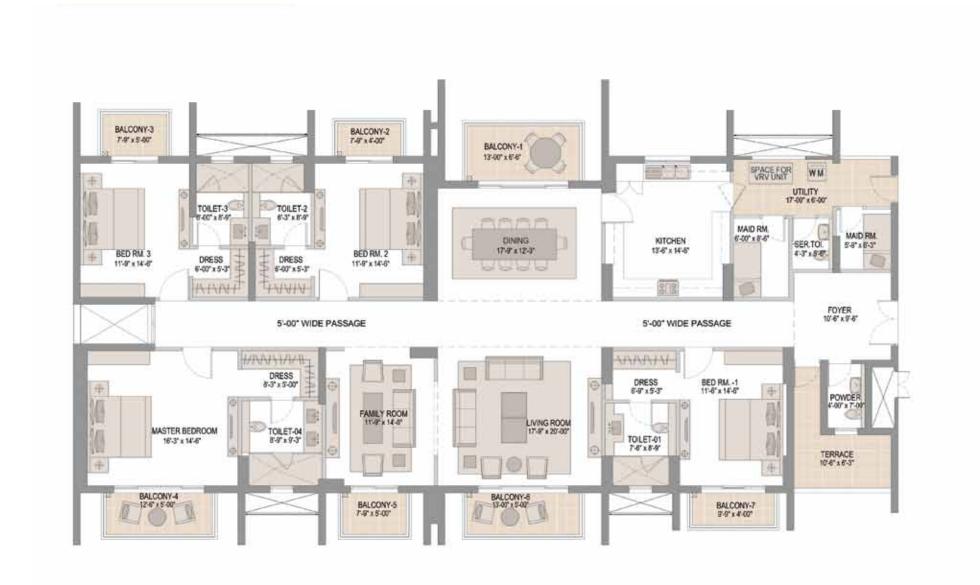

In all the following floor plans, the walls in light grey hatch can be altered for bareshell units. Whereas, the dark hatch represents walls/columns which cannot be altered to maintain structural solidarity.

Tower 4
Floor Plans

Towers 4 101 & 102\* Towers 4 201 & 202\*

Super area: 4410 sq. ft.# | Terrace area: 100 sq. ft.#

Super area: 4470 sq. ft.# | Terrace area: 110 sq. ft.#

Super area: 4475 sq. ft.#

Tower 3 & 5
Floor Plans