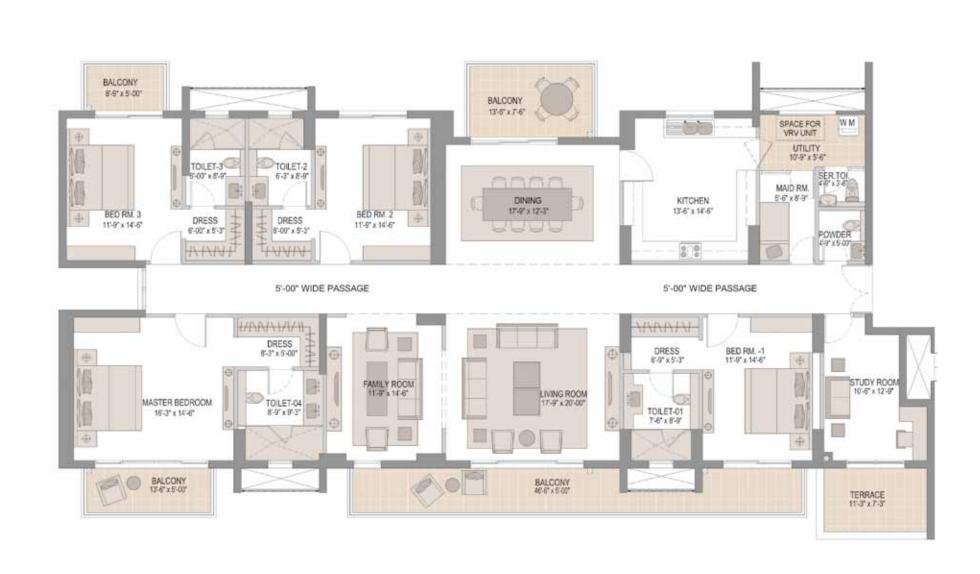

Tower 4
Floor Plans

Towers 4 101 & 102\* Towers 4 201 & 202\*

Super area: 4410 sq. ft.# | Terrace area: 100 sq. ft.#

Super area: 4470 sq. ft.# | Terrace area: 110 sq. ft.#

Super area: 4475 sq. ft.#

Tower 3 & 5
Floor Plans

Super area: 4425 sq. ft.# | Terrace area: 105 sq. ft.#

Super area: 4435 sq. ft.# | Terrace area: 110 sq. ft.#

Towers 3 & 5

301 & 302\* 701 & 702\* 1101 & 1102\* 1601 & 1602\* 2001 & 2002\* 2401 & 2402\* Towers 3 & 5

401 & 402\* 1201 & 1202\*

2101 & 2102\*

801 & 802\* 1701 & 1702\* 2501 & 2502\*

Super area: 4650 sq. ft.#

Super area: 4415 sq. ft.#

Towers 3 & 5

501 & 502\* 901 & 902\* 1401 & 1402\* 1801 & 1802\* 2201 & 2202\* 2601 & 2602\* Towers 3 & 5

601 & 602\* 1501 & 1502\* 2301 & 2302\* 1001 & 1002\* 1901 & 1902\*

Super area: 4490 sq. ft.#

Super area: 4435 sq. ft.#