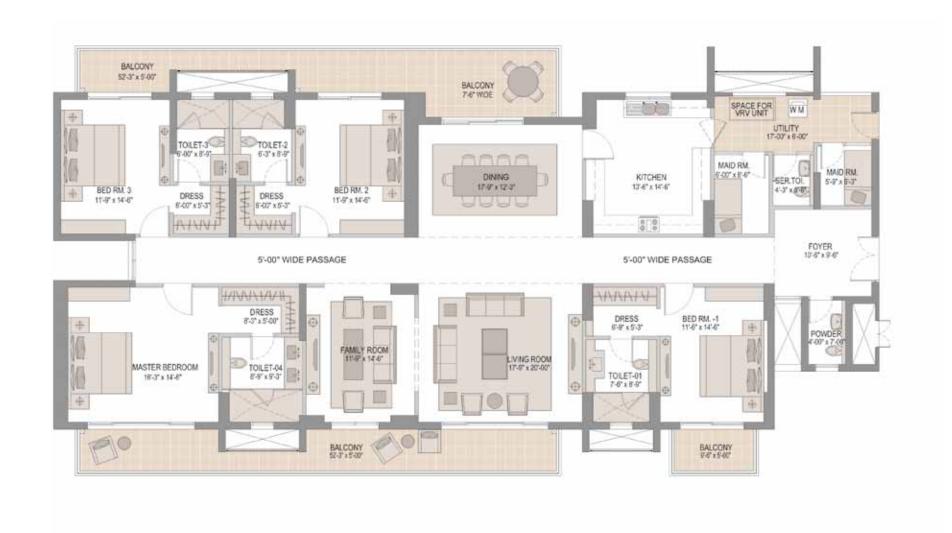

Super area: 4425 sq. ft.# | Terrace area: 105 sq. ft.#

Super area: 4435 sq. ft.# | Terrace area: 110 sq. ft.#

Towers 3 & 5

301 & 302\* 701 & 702\* 1101 & 1102\* 1601 & 1602\* 2001 & 2002\* 2401 & 2402\* Towers 3 & 5

401 & 402\* 1201 & 1202\*

2101 & 2102\*

801 & 802\* 1701 & 1702\* 2501 & 2502\*

Super area: 4650 sq. ft.#

Super area: 4415 sq. ft.#

Towers 3 & 5

501 & 502\* 901 & 902\* 1401 & 1402\* 1801 & 1802\* 2201 & 2202\* 2601 & 2602\* Towers 3 & 5

601 & 602\* 1501 & 1502\* 2301 & 2302\* 1001 & 1002\* 1901 & 1902\*

Super area: 4490 sq. ft.#

Super area: 4435 sq. ft.#