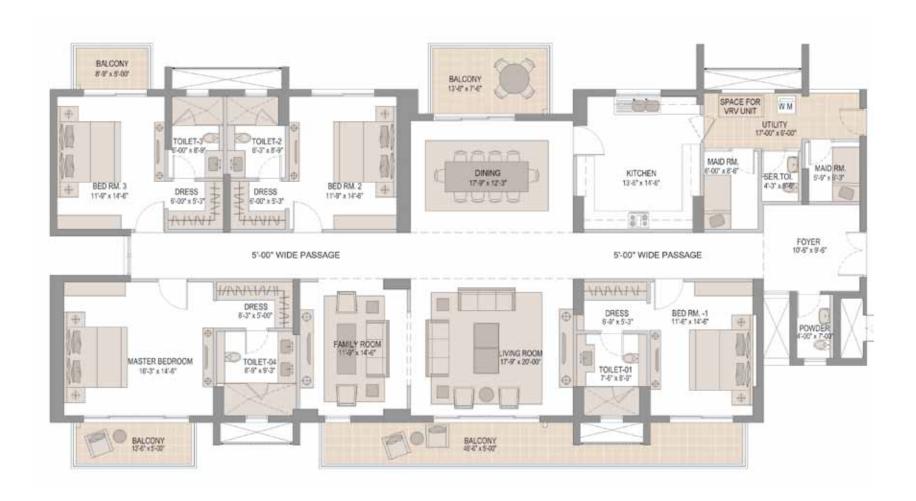

# NOTE:

With bareshell apartments you now have the flexibility to design your home according to your taste and requirements. You can alter the space by removing the wall between adjoining rooms for a palatial room, or have a spacious bathroom or adorn your kitchen with customized imported modular kitchenette – the options are endless.

In all the following floor plans, the walls in light grey hatch can be altered for bareshell units. Whereas, the dark hatch represents walls/columns which cannot be altered to maintain structural solidarity.

Super area: 4425 sq. ft.# | Terrace area: 105 sq. ft.#

Super area: 4435 sq. ft.# | Terrace area: 110 sq. ft.#

Towers 3 & 5

301 & 302\* 701 & 702\* 1101 & 1102\* 1601 & 1602\* 2001 & 2002\* 2401 & 2402\* Towers 3 & 5