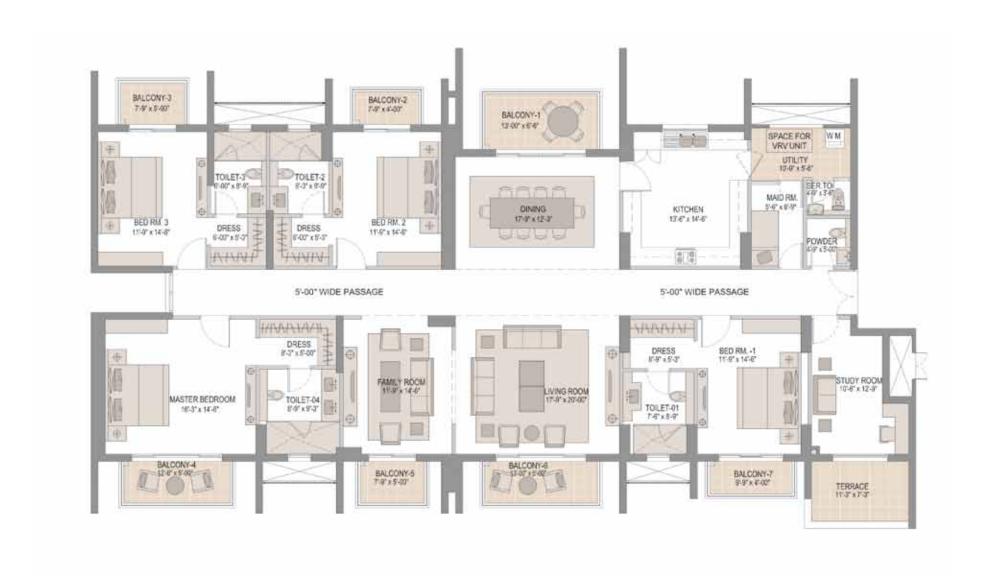

# NOTE:

With bareshell apartments you now have the flexibility to design your home according to your taste and requirements. You can alter the space by removing the wall between adjoining rooms for a palatial room, or have a spacious bathroom or adorn your kitchen with customized imported modular kitchenette – the options are endless.

In all the following floor plans, the walls in light grey hatch can be altered for bareshell units. Whereas, the dark hatch represents walls/columns which cannot be altered to maintain structural solidarity.

Tower 4
Floor Plans

Towers 4 101 & 102\* Towers 4 201 & 202\*

Super area: 4410 sq. ft.# | Terrace area: 100 sq. ft.#

Super area: 4470 sq. ft.# | Terrace area: 110 sq. ft.#

Super area: 4475 sq. ft.#

Tower 3 & 5
Floor Plans