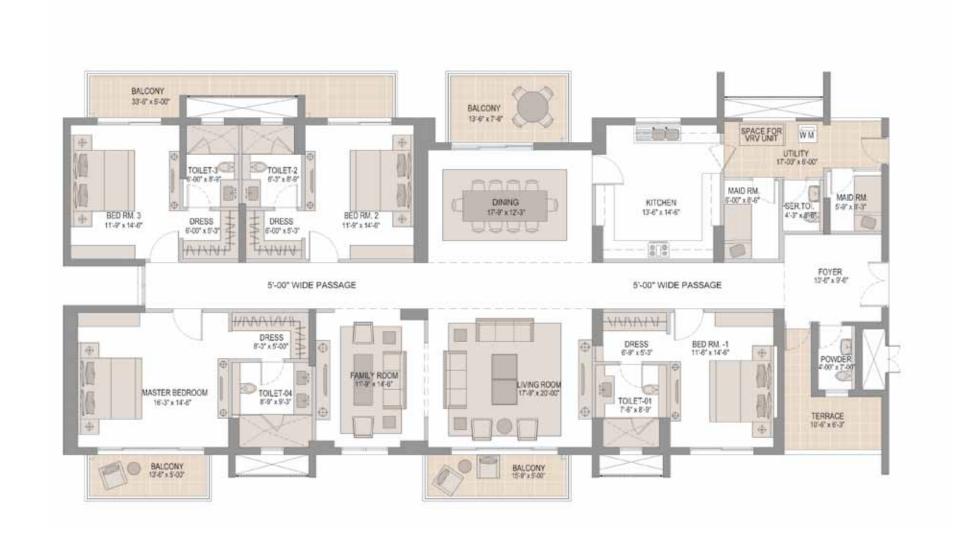

Tower 4
Floor Plans

Towers 4 101 & 102\* Towers 4 201 & 202\*

Super area: 4410 sq. ft.# | Terrace area: 100 sq. ft.#

Super area: 4470 sq. ft.# | Terrace area: 110 sq. ft.#

Super area: 4475 sq. ft.#

Tower 3 & 5
Floor Plans

Super area: 4425 sq. ft.# | Terrace area: 105 sq. ft.#

Super area: 4435 sq. ft.# | Terrace area: 110 sq. ft.#

Towers 3 & 5

301 & 302\* 701 & 702\* 1101 & 1102\* 1601 & 1602\* 2001 & 2002\* 2401 & 2402\* Towers 3 & 5

401 & 402\* 1201 & 1202\*

2101 & 2102\*

801 & 802\* 1701 & 1702\* 2501 & 2502\*

Super area: 4650 sq. ft.#

Super area: 4415 sq. ft.#

Towers 3 & 5

501 & 502\* 901 & 902\* 1401 & 1402\* 1801 & 1802\* 2201 & 2202\* 2601 & 2602\* Towers 3 & 5

601 & 602\* 1501 & 1502\* 2301 & 2302\* 1001 & 1002\* 1901 & 1902\*

Super area: 4490 sq. ft.#

Super area: 4435 sq. ft.#