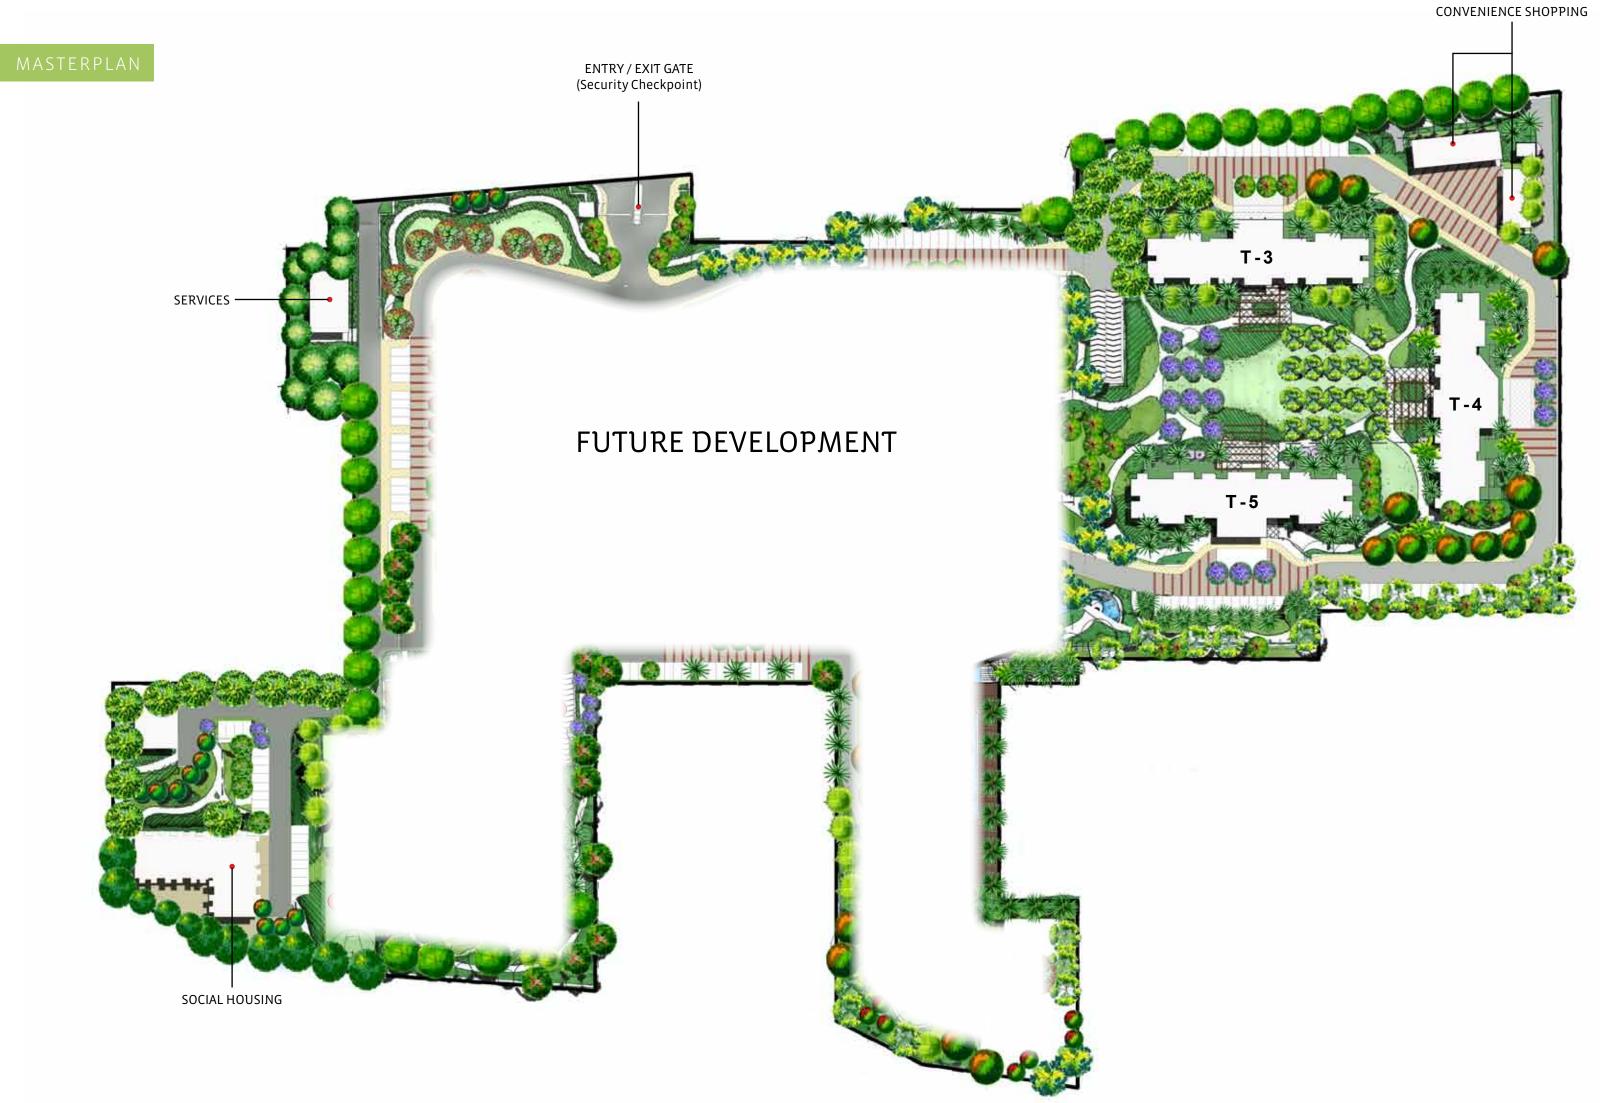

The Finer
Details



Master Plan





www.abcbuildcon.in | +91 8470930121

# NOTE:

With bareshell apartments you now have the flexibility to design your home according to your taste and requirements. You can alter the space by removing the wall between adjoining rooms for a palatial room, or have a spacious bathroom or adorn your kitchen with customized imported modular kitchenette – the options are endless.

In all the following floor plans, the walls in light grey hatch can be altered for bareshell units. Whereas, the dark hatch represents walls/columns which cannot be altered to maintain structural solidarity.

Tower 4
Floor Plans

Towers 4 101 & 102\* Towers 4 201 & 202\*

Super area: 4410 sq. ft.# | Terrace area: 100 sq. ft.#



Super area: 4470 sq. ft.# | Terrace area: 110 sq. ft.#







Super area: 4475 sq. ft.#