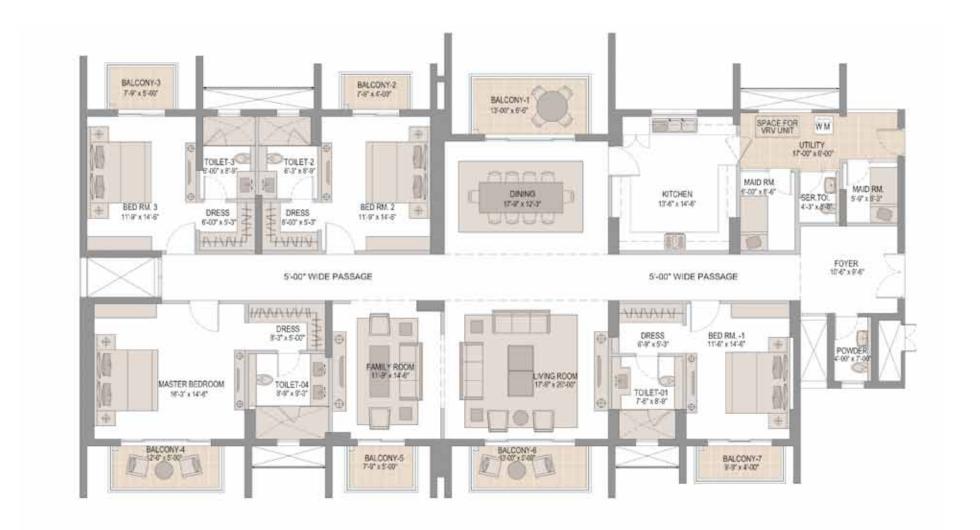

In all the following floor plans, the walls in light grey hatch can be altered for bareshell units. Whereas, the dark hatch represents walls/columns which cannot be altered to maintain structural solidarity.

Super area: 4425 sq. ft.# | Terrace area: 105 sq. ft.#

Super area: 4435 sq. ft.# | Terrace area: 110 sq. ft.#

Towers 3 & 5

301 & 302\* 701 & 702\* 1101 & 1102\* 1601 & 1602\* 2001 & 2002\* 2401 & 2402\* Towers 3 & 5

401 & 402\* 1201 & 1202\*

2101 & 2102\*

801 & 802\* 1701 & 1702\* 2501 & 2502\*

Super area: 4650 sq. ft.#

Super area: 4415 sq. ft.#

Towers 3 & 5

501 & 502\* 901 & 902\* 1401 & 1402\* 1801 & 1802\* 2201 & 2202\* 2601 & 2602\* Towers 3 & 5

601 & 602\* 1501 & 1502\* 2301 & 2302\* 1001 & 1002\* 1901 & 1902\*

Super area: 4490 sq. ft.#

Super area: 4435 sq. ft.#