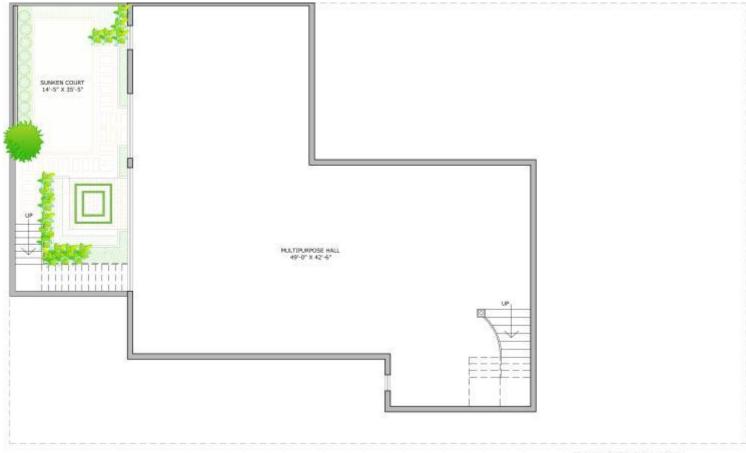

(Level – 1, Basement 1795 Sq. Ft.)

545 SQYD DUPLEX VILLA

FIRST FLOOR

SALEABLE AREA FIRST+SECOND - 4890 SQFT.

(Level – 2, First Floor)

545 SQYD DUPLEX VILLA

SECOND FLOOR

SALEABLE AREA FIRST+SECOND - 4890 SQFT.