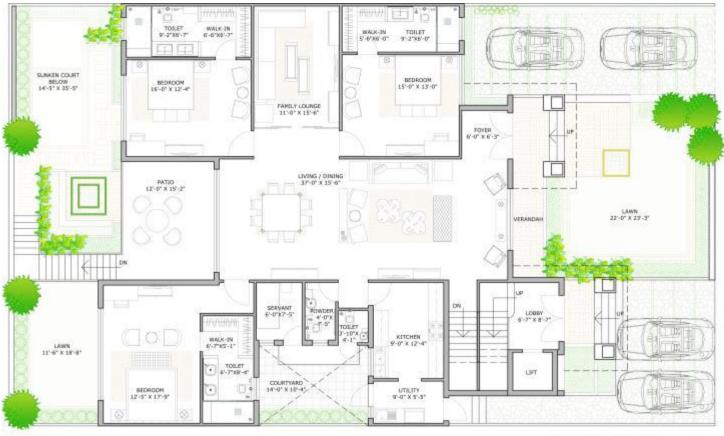

#### **Floor Plans**

545 SQYD DUPLEX VILLA

GROUND FLOOR

SALEABLE AREA GR.+BASEMENT - 4660 SQFT.

(Level – 1, Ground Floor)

545 SQYD DUPLEX VILLA

BASEMENT FLOOR

SALEABLE AREA GR.+BASEMENT - 4660 SQFT.