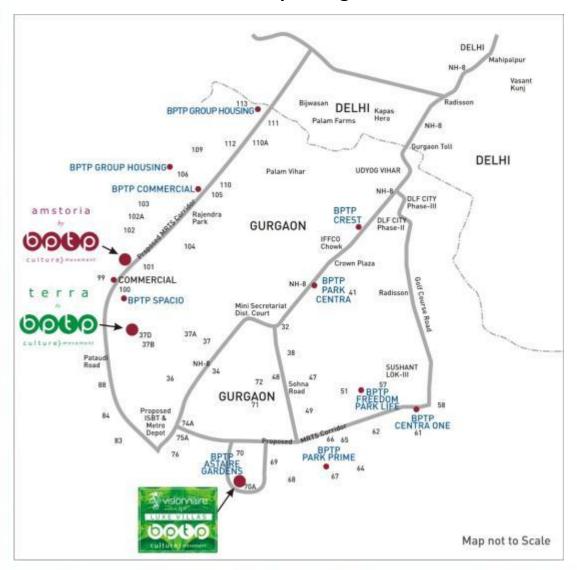

#### **Location Map - Gurgaon**

- Excellent connectivity
  via the Golf Course
  Road Ext. Road, Sohna
  Road and NH 8
- 10 minutes away from Golden Greens Golf Course.