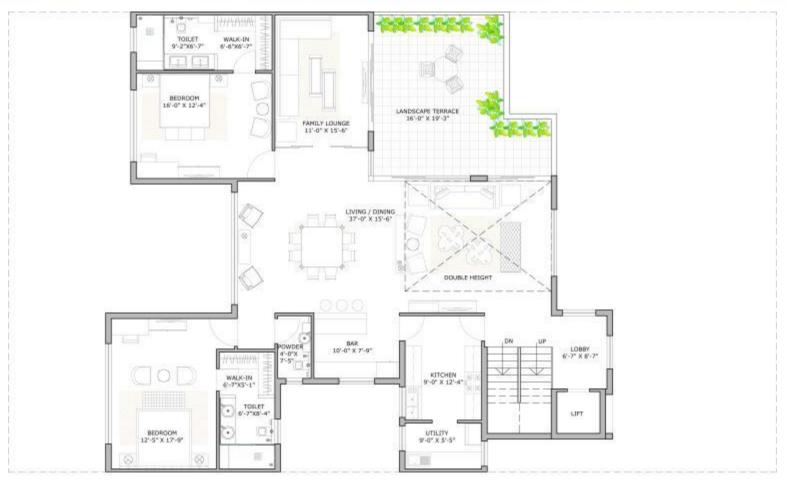

#### **Floor Plans**

545 SQYD DUPLEX VILLA

GROUND FLOOR

SALEABLE AREA GR.+BASEMENT - 4660 SQFT.

(Level – 1, Ground Floor)

545 SQYD DUPLEX VILLA

BASEMENT FLOOR

SALEABLE AREA GR.+BASEMENT - 4660 SQFT.

(Level – 1, Basement 1795 Sq. Ft.)

545 SQYD DUPLEX VILLA

FIRST FLOOR

SALEABLE AREA FIRST+SECOND - 4890 SQFT.

(Level – 2, First Floor)

545 SQYD DUPLEX VILLA

SECOND FLOOR

SALEABLE AREA FIRST+SECOND - 4890 SQFT.