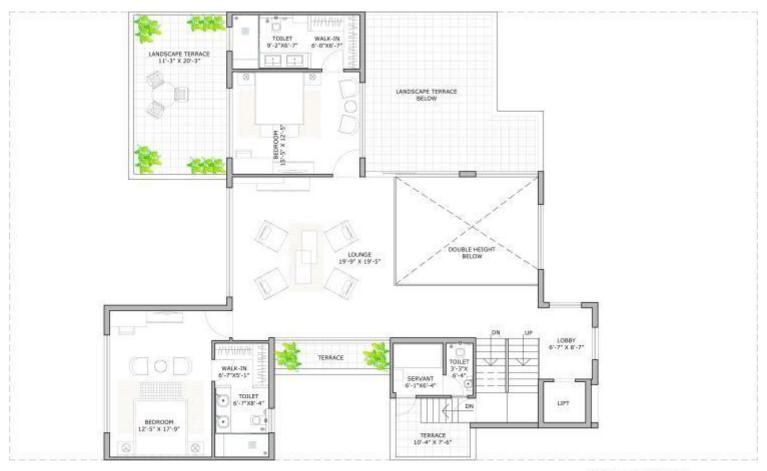

(Level – 1, Basement 1795 Sq. Ft.)

545 SQYD DUPLEX VILLA

FIRST FLOOR

SALEABLE AREA FIRST+SECOND - 4890 SQFT.

(Level – 2, First Floor)

545 SQYD DUPLEX VILLA

SECOND FLOOR

SALEABLE AREA FIRST+SECOND - 4890 SQFT.

(Level – 2, Second Floor)