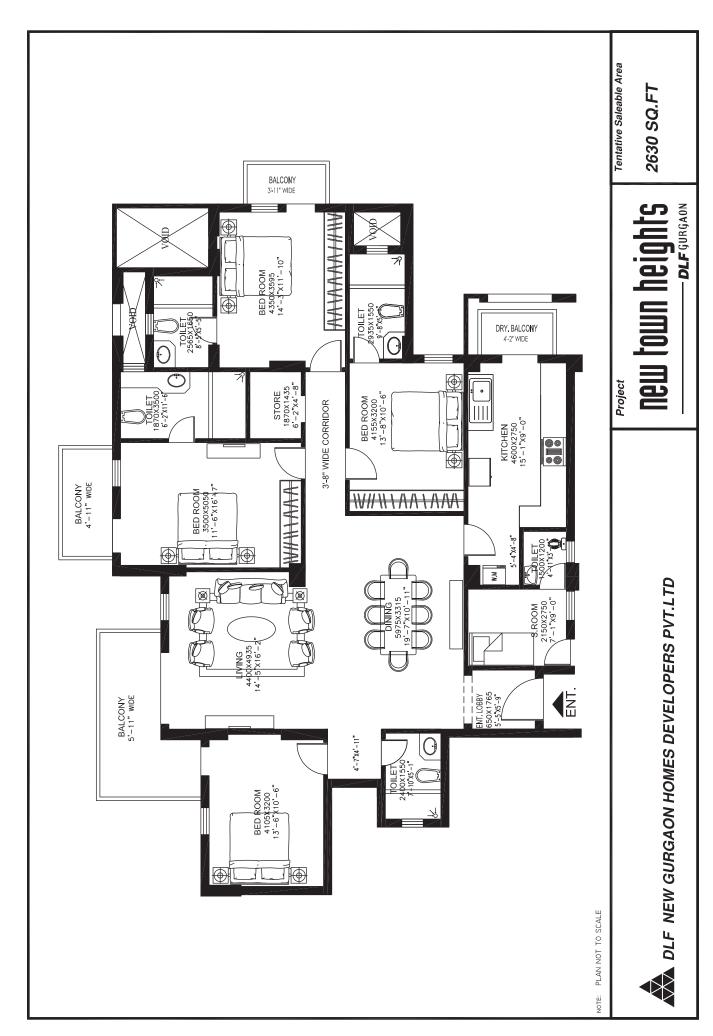

onditions please refer to the Application Form and Apartment Buyer's Agreement.









Tentative Saleable Area

new town heights exeguação Project

AT DIF NEW GURGAON HOMES DEVELOPERS PVT.LTD

PLAN NOT TO SCALE

NOTE:

1

J)

BED ROOM 3360x5000 11'-0"X16'-5"

PASSAGE 3'-5" WIDE

LIVING 3300X5770 10'-10"X18'-11"

BED ROOM 3050x4230 10'-0"x13'-11"

J<del>o</del>

2525X3050 8'-3"X10'-0"

STORE 1245x1300 4'-1"X4'-3"

TOILET 4585x1300 5'-2"x4"

ENT.LOBBY 5 -9"X3"-\1"

S.ROOM 2300X2085 7,77X6'-10"

BED ROOM 3050x3835 10'-0"x12'-7" F

KITCHEN 2450X3050

Ĭ: **⊗**-

1495(2350 6 x7'-9

IL

BALCONY 4'-11" WIDE

DRY.BALCONY 3'-11"WIDE

BALCONY 4'-11" WIDE

Tentative Saleable Area

2230 SQ.FT

new town heights exegundation

Project

DLF NEW GURGAON HOMES DEVELOPERS PVT.LTD

PLAN NOT TO SCALE

NOTE:





#### For further enquiries, contact

Marketing Site Office: Phase V, Park Place, Gurgaon, Tel.: 0124 6520710