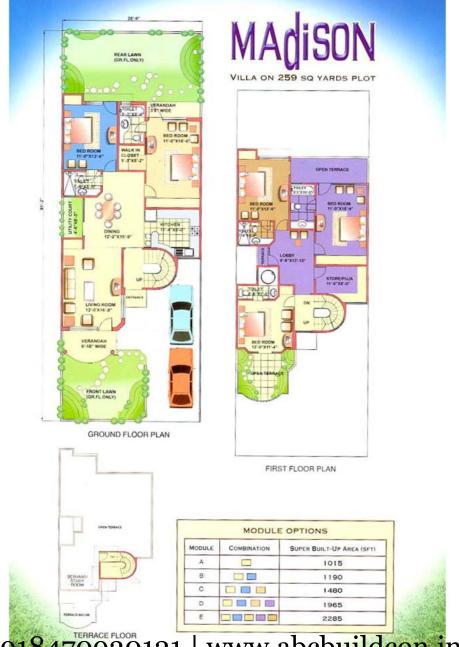

# Specification:-

| ITEM          | AREA                                                                       | SPECIFICATION                                                                                                                                                                        |
|---------------|----------------------------------------------------------------------------|--------------------------------------------------------------------------------------------------------------------------------------------------------------------------------------|
| Flooring      | a) Drawing room                                                            | Vitrified tile with wooden Skirting                                                                                                                                                  |
|               | b) Dining Lounge, Kitchen, Sitting Lounge, Pooja room, Verandahs, Toilets. | Designer Ceramic Tiles                                                                                                                                                               |
|               | c) Bedrooms                                                                | Laminated wooden flooring                                                                                                                                                            |
|               | d) Front Terrace                                                           | Designer hard landscaping in stone and anti-skid tile.                                                                                                                               |
|               | e) Drive - in                                                              | Permanent stone / Tile finish                                                                                                                                                        |
| Walls         | a) Internal                                                                | Stucco based oil bound superior finish                                                                                                                                               |
|               | b) External                                                                | Superior maintenance-free finish                                                                                                                                                     |
| Finishers     | a) Toilets                                                                 | Designer Ceramic tiles up to 7', Green Marble counter (except study), Ivory colour sanitary fixtures, Superior C P fittings. All toilets with EWC except study toilet (Anglo Indian) |
|               | b) Kitchen                                                                 | Granite Counter, Carysill (or equivalent) sink with drainboard No woodwork, 2'dado over counter.                                                                                     |
|               | c) Staircase                                                               | Marble flooring, teak finish hand rail.                                                                                                                                              |
| Joinery       | a) Internal doors                                                          | Teakfinish with brass handles except toilet doors (inside laminated )                                                                                                                |
|               | b) External doors and windows                                              | Powder coated alluminium glazing                                                                                                                                                     |
|               | c) Main Door                                                               | Teak finish with decorative beading                                                                                                                                                  |
| Miscellaneous | a) Rear Lawn                                                               | Splash pool with soft landscape.                                                                                                                                                     |
|               | b)Utility Court                                                            | Hard finish provision for washing machine.                                                                                                                                           |
| Others:       | Modular Electric switches, Power back up.                                  |                                                                                                                                                                                      |