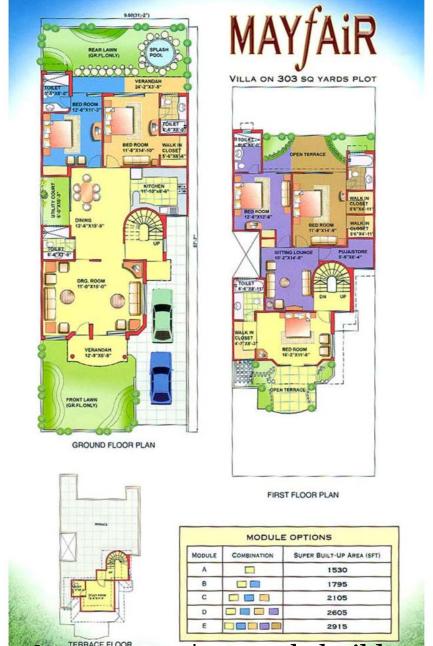

# Specification:-

| ITEM          | AREA                                                                       | SPECIFICATION                                                                                                                                                                        |
|---------------|----------------------------------------------------------------------------|--------------------------------------------------------------------------------------------------------------------------------------------------------------------------------------|
| Flooring      | a) Drawing room                                                            | Vitrified tile with wooden Skirting                                                                                                                                                  |
|               | b) Dining Lounge, Kitchen, Sitting Lounge, Pooja room, Verandahs, Toilets. | Designer Ceramic Tiles                                                                                                                                                               |
|               | c) Bedrooms                                                                | Laminated wooden flooring                                                                                                                                                            |
|               | d) Front Terrace                                                           | Designer hard landscaping in stone and anti-skid tile.                                                                                                                               |
|               | e) Drive - in                                                              | Permanent stone / Tile finish                                                                                                                                                        |
| Walls         | a) Internal                                                                | Stucco based oil bound superior finish                                                                                                                                               |
|               | b) External                                                                | Superior maintenance-free finish                                                                                                                                                     |
| Finishers     | a) Toilets                                                                 | Designer Ceramic tiles up to 7', Green Marble counter (except study), Ivory colour sanitary fixtures, Superior C P fittings. All toilets with EWC except study toilet (Anglo Indian) |
|               | b) Kitchen                                                                 | Granite Counter, Carysill (or equivalent) sink with drainboard No woodwork, 2'dado over counter.                                                                                     |
|               | c) Staircase                                                               | Marble flooring, teak finish hand rail.                                                                                                                                              |
| Joinery       | a) Internal doors                                                          | Teakfinish with brass handles except toilet doors (inside laminated )                                                                                                                |
|               | b) External doors and windows                                              | Powder coated alluminium glazing                                                                                                                                                     |
|               | c) Main Door                                                               | Teak finish with decorative beading                                                                                                                                                  |
| Miscellaneous | a) Rear Lawn                                                               | Splash pool with soft landscape.                                                                                                                                                     |
|               | b)Utility Court                                                            | Hard finish provision for washing machine.                                                                                                                                           |
| Others:       | Modular Electric switches, Power back up.                                  |                                                                                                                                                                                      |