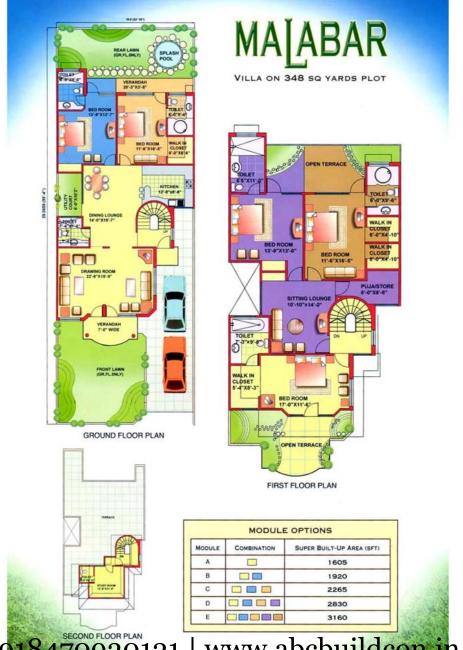

## Overview:-

### **Highlights:-**

- Eldeco Mansionz offers you the best of both worlds-with the privacy and space of an independent bungalow & the security and convenience of an apartment complex.
- Free hold property.
- Pre- sanctioned plans for future expansion.
- Uniform red brick tile elevation.

#### Features:-

- Expandable type villas with lawns & roof terrace.
- Gated complex with guards, CCTV security camera and intercom.
- Piped gas supply, 6 kva power backup to every villa with cable compatibility for future augmentation.
- Swimming pool and a well-equipped recreational club.
- Children play area.
- Professional Estate Management.
- Architecture by Space Combine, New Delhi.
- Landscaping by Belt Collins, Singapore.