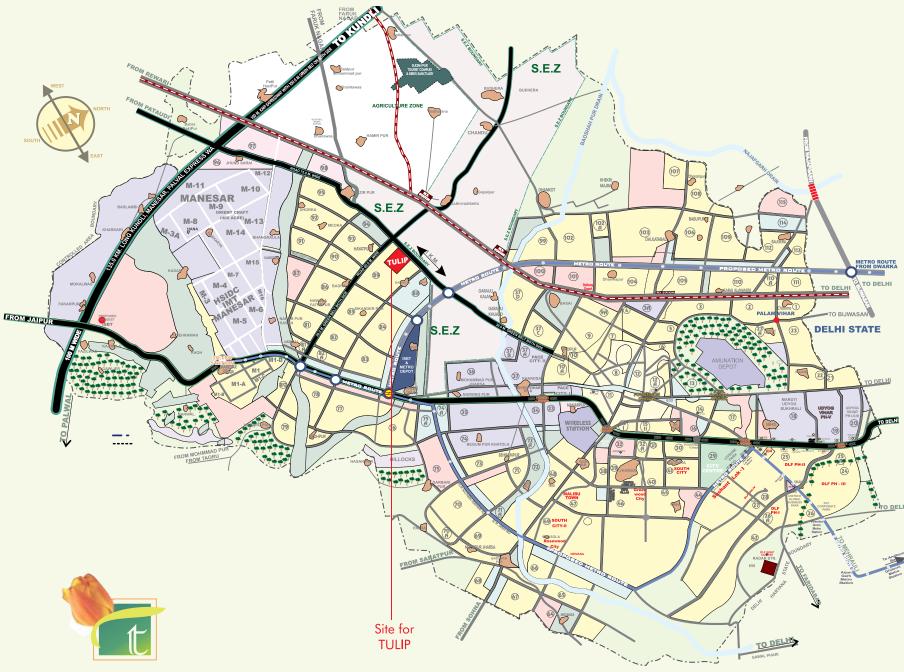

## aestinations LOCALE AND CONNECTIVITY

Located on sector-89, Gurgaon

75m (vide) approach road (vith 30m green belt on each side)

Situated on main Dataudi road near Honda Chowk

Next to Upcoming Metro Station.

Easy approachability from NH-8

Near HMD Expressivay

20 minutes away from the airport

Gurgaon district is situated in NCR of Delhi and is just 10 kms away from the Indira Gandhi International airport, Delhi. The district has been in existence since the times of Mahabharata. The district is surrounded by Delhi & Rajasthan. Gurgaon has grown extensively during the last decade due to its proximity to Delhi and is now considered to be a major outsourcing destination and real estate market in northern India. An

important town in ancient Hindu mythology, Gurgaon is one of Delhi's four major satellite cities and is therefore considered to be a part of the National Capital Region of India. The city also has an impressive list of top class hotels , large shopping malls and state of the art medical facilities to add to it's list of attractions.