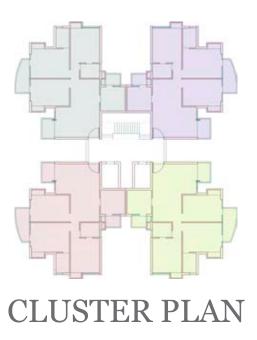

## creations THE PLANS

TYPICAL FLOOR PLAN
3 BHK UNIT

SUPER AREA = 1550 SQ.FT.

Disclaimer: Plans are tentative subject to approval from all authorities and may vary as per architectural plans.