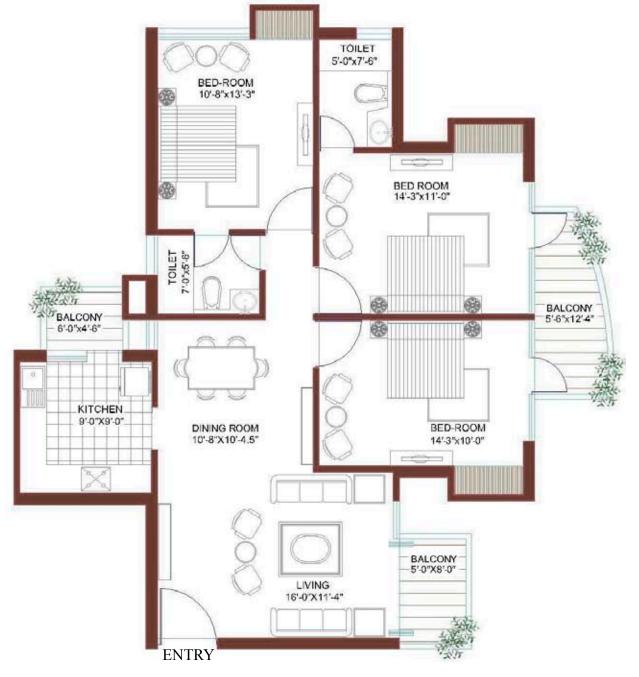

## creations THE PLANS

TYPICAL FLOOR PLAN
3 BHK UNIT

SUPER AREA = 1550 SQ.FT.

Disclaimer: Plans are tentative subject to approval from all authorities and may vary as per architectural plans.