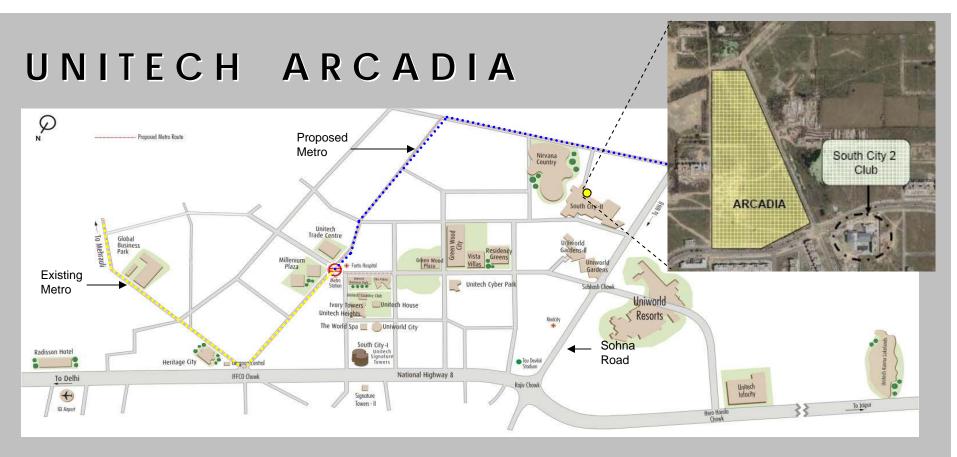

SOUTH CITY II SECTOR 50 GURGAON

Gurgaon has a new centre. Located in the heart of the prestigious South City II, The Arcadia, one of the **largest retail cum office** format building in NCR, is poised to take center stage as the premier lifestyle destination for shopping and entertainment. The complex contains 200,000 sq ft of office space and 300+ shops, all masterfully spread over an astonishing area totaling 6 acres of prime land. With easy access to Sohna Road, Golf Course Road and NH-8, you are next door to the best of Gurgaon's commercial establishments, as well as in close proximity to the Delhi International Airport and ½ KM from the proposed metro connecting Delhi and Gurgaon's premium residential areas.

With undercover car parks accommodating 600 vehicles and the adjoining South City II Pioneers club, The Arcadia expects to welcome more than 5000+ families residing in the neighborhood.

The Arcadia opens its doors to the world in 2010.