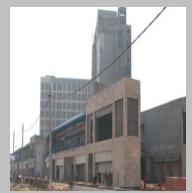

### SITE IMPROVEMENTS

### **External Improvements**

- Carpeting of the 30 m Sector Road to be completed before possession. To be extended to 60 m by HUDA.
- Landscaping of green areas in progress.
- Construction of Main Entrances in progress.
- Surface parking for visitors in finishing stages.
- Façade finishing work in progress.
- Building Signage being installed.