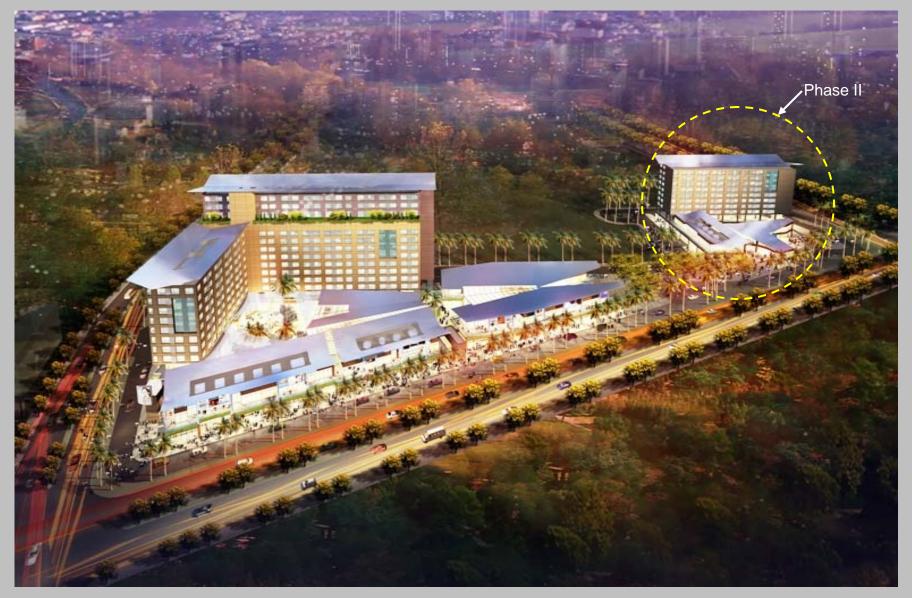

SOUTH CITY II SECTOR 50 GURGAON

Gurgaon has a new centre. Located in the heart of the prestigious South City II, The Arcadia, one of the **largest retail cum office** format building in NCR, is poised to take center stage as the premier lifestyle destination for shopping and entertainment. The complex contains 200,000 sq ft of office space and 300+ shops, all masterfully spread over an astonishing area totaling 6 acres of prime land. With easy access to Sohna Road, Golf Course Road and NH-8, you are next door to the best of Gurgaon's commercial establishments, as well as in close proximity to the Delhi International Airport and ½ KM from the proposed metro connecting Delhi and Gurgaon's premium residential areas.

With undercover car parks accommodating 600 vehicles and the adjoining South City II Pioneers club, The Arcadia expects to welcome more than 5000+ families residing in the neighborhood.

The Arcadia opens its doors to the world in 2010.