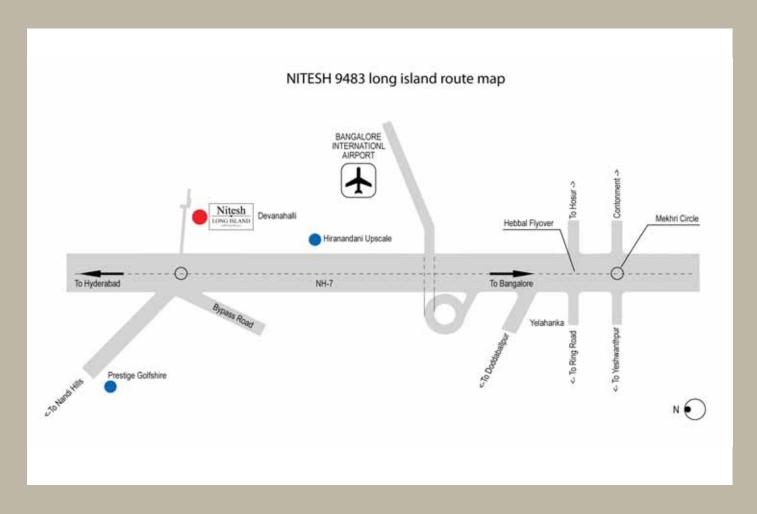

Convenience Store & ATM

Library & Crèche

Pharmacy & Consultation room

Land Area: 41 Acres 10.9 Guntas

10 km from Airport Trumpet35 km from Bangalore City