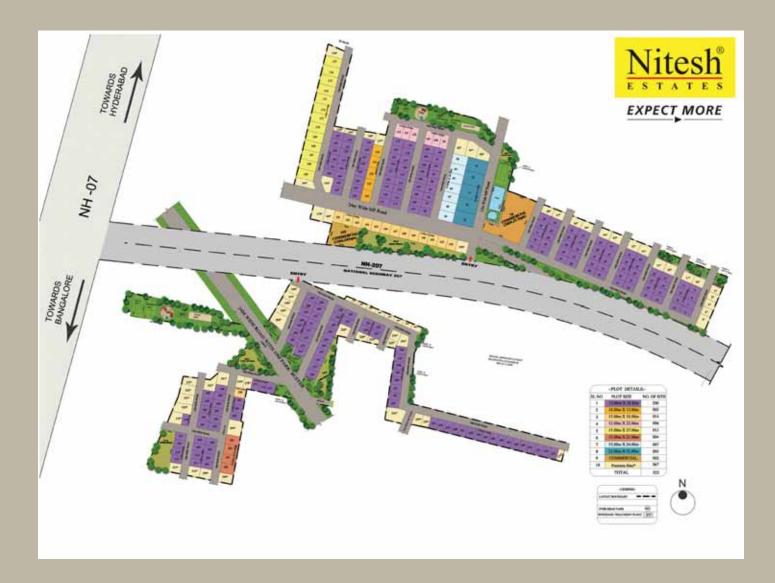

Convenience Store & ATM

Library & Crèche

Pharmacy & Consultation room

Land Area: 41 Acres 10.9 Guntas

10 km from Airport Trumpet35 km from Bangalore City