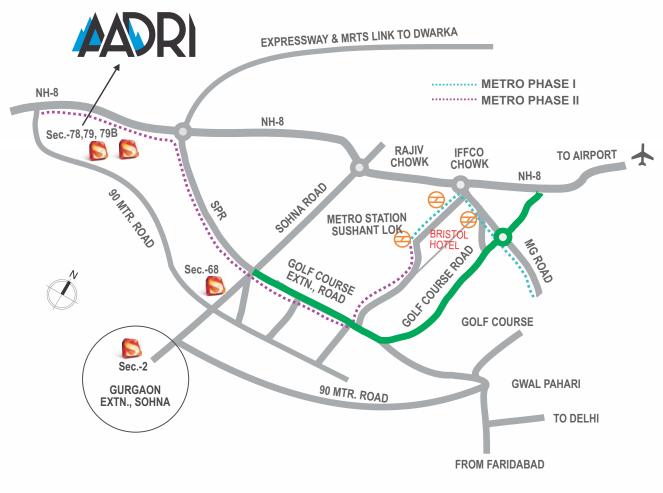

# SP ADDRESS

**Location Map** 

MAP NOT TO SCALE

Site Address: Sector 78 & 79, Gurgaon. Supertech Gurgaon Office: 703 & 704, Tower-A, Signature Towers, South City-1, Gurgaon, Haryana. Tel: 0124-4062666 Supertech Limited: Supertech House, B 28-29, Sector 58, Noida - 201307. Toll Free: 1800 103 7676 | www.supertechlimited.com

Aadri is located on the new Golf Course road with other Golf Courses in close vicinity like Karma Lake, Tarudhan Valley Golf Resort, ITC Classic Golf Resort, Golden Green Golf Course.

The Boulevard | The Neighbourhood Park | The Hub The Meadows | The Gardens | The Plazas