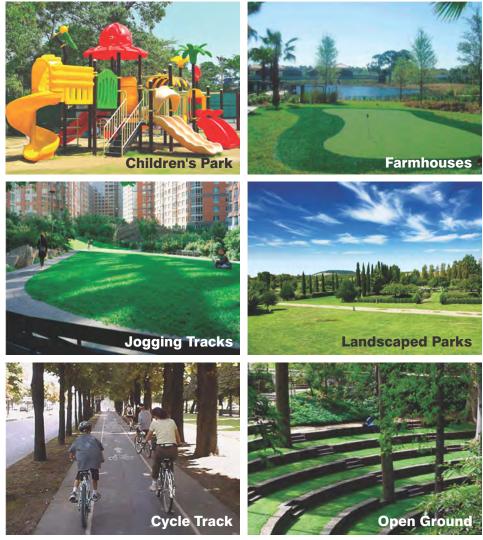

### **RECREATIONAL FACILITIES**

918470930121 www.abcbuildcon.in

Amphitheatre Banquet hall/Multipurpose hall Children's pool/Children's play area Baby & Toddler's play area Café & Restaurant Card room (indoor board games, snooker etc) Dance studio General Support Services/BOH Library/reading room Locker Facilities Treatment facility/Massage room Outdoor seating area Sauna /Yoga studio

### **INDOOR SPORTS FACILITIES**

Badminton Basketball Climbing wall Gym Squash court Swimming pool Table tennis

### **OUTDOOR SPORTS** FACILITIES

Football Ground Cricket ground Swimming pool Tennis courts Volley ball