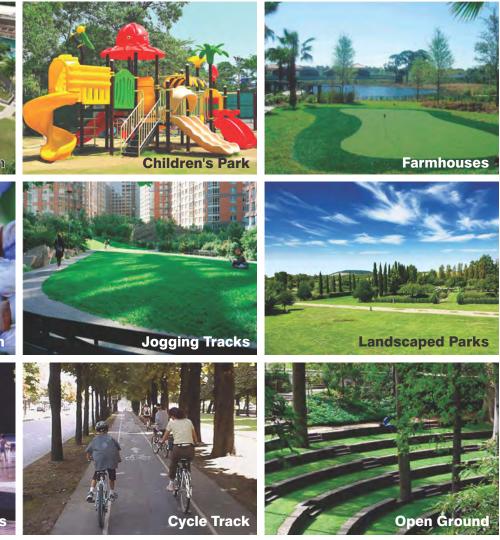

### **RECREATIONAL FACILITIES**

918470930121 www.abcbuildcon.in

Amphitheatre Banquet hall/Multipurpose hall Children's pool/Children's play area Baby & Toddler's play area Café & Restaurant Card room (indoor board games, snooker etc) Dance studio General Support Services/BOH Library/reading room Locker Facilities Treatment facility/Massage room Outdoor seating area Sauna /Yoga studio

### **INDOOR SPORTS FACILITIES**

Badminton Basketball Climbing wall Gym Squash court Swimming pool Table tennis

### **OUTDOOR SPORTS** FACILITIES

Football Ground Cricket ground Swimming pool Tennis courts Volley ball