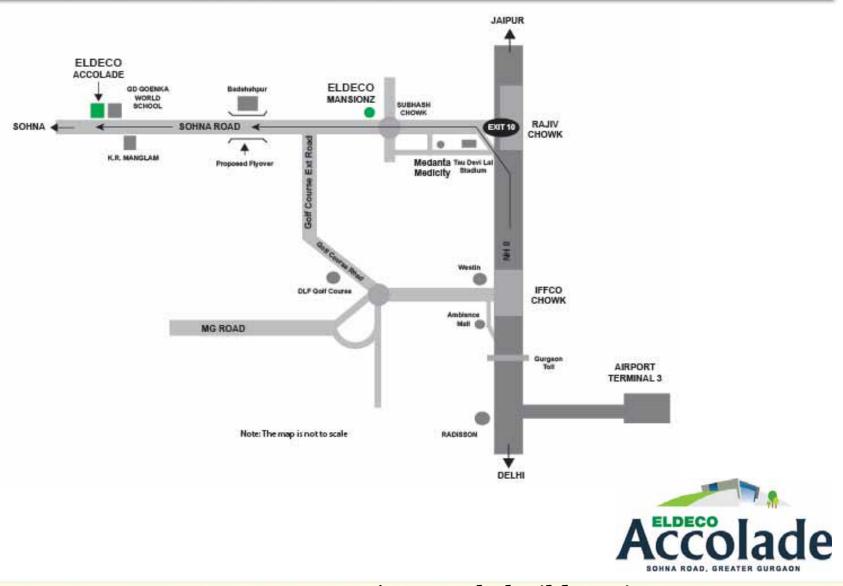

## Site Location

# Location Advantage

- Location in Sec 2, Sohna right on Sohna road adjacent to GD Goenka School
- Location on main Sohna road, close to Gurgaon's main commercial sectors
- 15-18 minutes drive from Rajiv Chowk
- Schools & Colleges in the near vicinity (GD World Goenka School, KR Manglam University)
- 5-10 minutes drive from Golf course extension road
- Picturesque Aravalli view