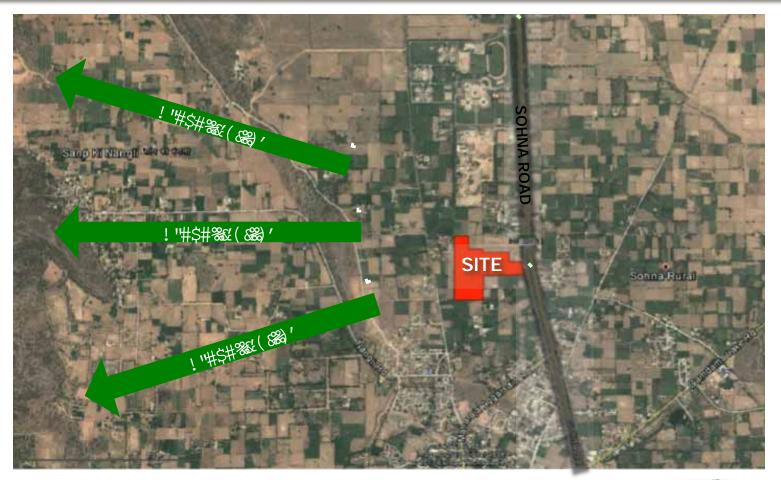

## **Prime Location**

## Site Location

# Location Advantage

- Location in Sec 2, Sohna right on Sohna road adjacent to GD Goenka School
- Location on main Sohna road, close to Gurgaon's main commercial sectors
- 15-18 minutes drive from Rajiv Chowk
- Schools & Colleges in the near vicinity (GD World Goenka School, KR Manglam University)
- 5-10 minutes drive from Golf course extension road
- Picturesque Aravalli view