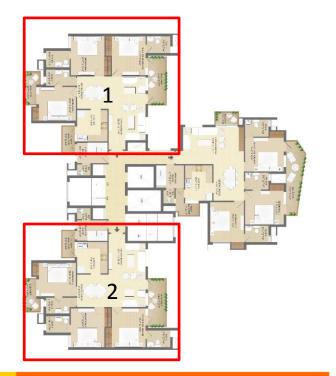

Sports Lounge in Every Tower

#### Phase Plan





+918470930121 | www.abcbuildcon.in

### Salient Features



- Sports lounge in all towers.
- Structure confirming to Seismic Zone 5 specifications
- Confirming to IGBC Green Building Norms
- Roof top terrace garden
- Restricted surface movement for vehicles.
- Solar water heating
- Solid waste management





- Separate living & dining areas to offer optimum privacy.
- Spacious balconies offering panoramic views.
- All bedrooms with dedicated wardrobe niche
- Ample sunlight and cross ventilation.
- Just 4 apartments per floor (3 BHK + 2 Toilets)
- Just 3 apartments per floor (3BHK + Toilets +Sqt)

### 3 BHK + 2T





Tower - A1 & A2 Unit No 1,2,3 & 4 Area 1295 Sq. ft.



# 3 BHK + 3T + Sqt







# 3 BHK + 3T + Sqt

Unit No 1 & 3







+918470930121 | www.abcbuildcon.in