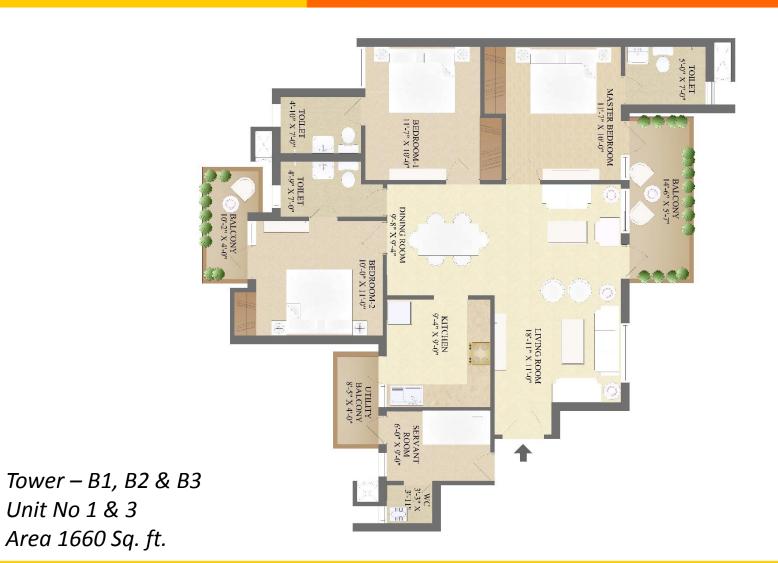

# 3 BHK + 3T + Sqt

# 3 BHK + 3T + Sqt

Unit No 1 & 3

+918470930121 | www.abcbuildcon.in