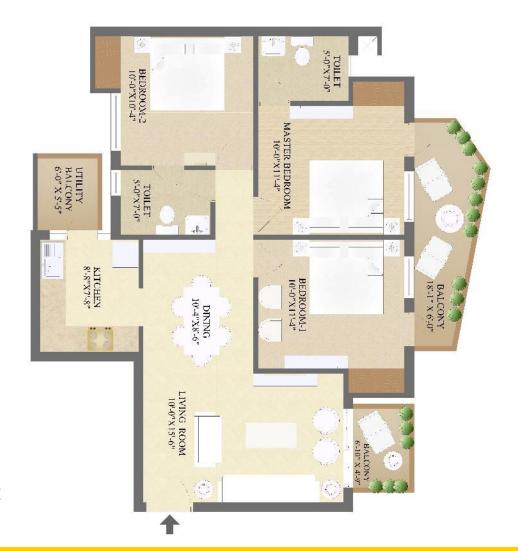

ock Climbing** 



Lawn Tennis

### Many more ....





Sand Pit



Billiards / Pool



**Table Tennis** 



Sauna & Steam



Sports Lounge in Every Tower

#### Phase Plan





+918470930121 | www.abcbuildcon.in

### Salient Features



- Sports lounge in all towers.
- Structure confirming to Seismic Zone 5 specifications
- Confirming to IGBC Green Building Norms
- Roof top terrace garden
- Restricted surface movement for vehicles.
- Solar water heating
- Solid waste management





- Separate living & dining areas to offer optimum privacy.
- Spacious balconies offering panoramic views.
- All bedrooms with dedicated wardrobe niche
- Ample sunlight and cross ventilation.
- Just 4 apartments per floor (3 BHK + 2 Toilets)
- Just 3 apartments per floor (3BHK + Toilets +Sqt)

### 3 BHK + 2T





Tower - A1 & A2 Unit No 1,2,3 & 4 Area 1295 Sq. ft.



# 3 BHK + 3T + Sqt







# 3 BHK + 3T + Sqt

Unit No 1 & 3







+918470930121 | www.abcbuildcon.in