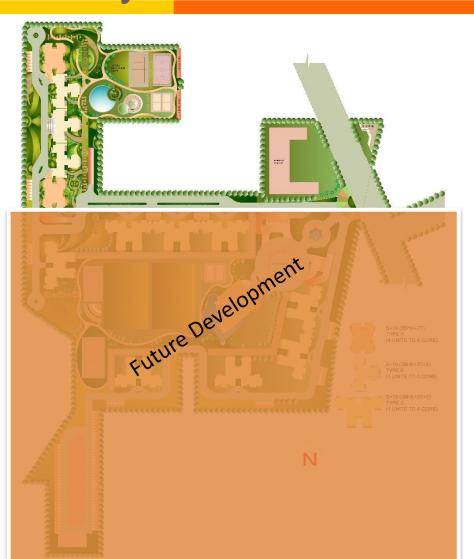

+918470930121 | www.abcbuildcon.in

#### **Proposed Elevation**





+918470930121 | www.abcbuildcon.in

#### Location





Located in the residential hub of New Gurgaon with wide arterial roads, SARE – Olympia is extremely well connected with easy access to the arteries of NH 8, Southern Periphery Road and Dwarka Expressway.

The current business hubs of Cyber City, IFFCO and Golf Course Road are only 30 mins away, while the new business hub of Cyber City II, Hines Business Park and Industrial area of Manesar are only 5-7 mins away.

### Master Layout





Olympia is a 17.12 Acres of gated community set amidst large landscaped greens. An array of outdoor sporting facilities ranging from football courts to toddlers zones, life will no more be confined to the four walls.

# Outdoor Indulgence





Football court



Maze



**Toddlers Park** 



**Cycling Track** 



**Basket Ball Court** 



Open Air Gym



Cricket Pitch



Tough Kids Zone



**Swimming Pool** 



Yoga & Meditation Zone



**Rock Climbing** 



Lawn Tennis

### Many more ....





Sand Pit



Billiards / Pool



**Table Tennis** 



Sauna & Steam



Sports Lounge in Every Tower

#### Phase Plan





+918470930121 | www.abcbuildcon.in

### Salient Features



- Sports lounge in all towers.
- Structure confirming to Seismic Zone 5 specifications
- Confirming to IGBC Green Buil