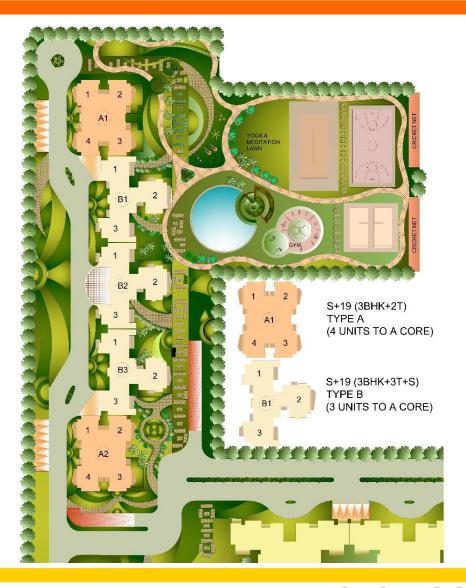

### Master Layout

Olympia is a 17.12 Acres of gated community set amidst large landscaped greens. An array of outdoor sporting facilities ranging from football courts to toddlers zones, life will no more be confined to the four walls.

# Outdoor Indulgence

Football court

Maze

**Toddlers Park** 

**Cycling Track** 

**Basket Ball Court** 

Open Air Gym

Cricket Pitch

Tough Kids Zone

**Swimming Pool** 

Yoga & Meditation Zone

**Rock Climbing** 

Lawn Tennis

### 3 BHK + 2T

Tower - A1 & A2 Unit No 1,2,3 & 4 Area 1295 Sq. ft.