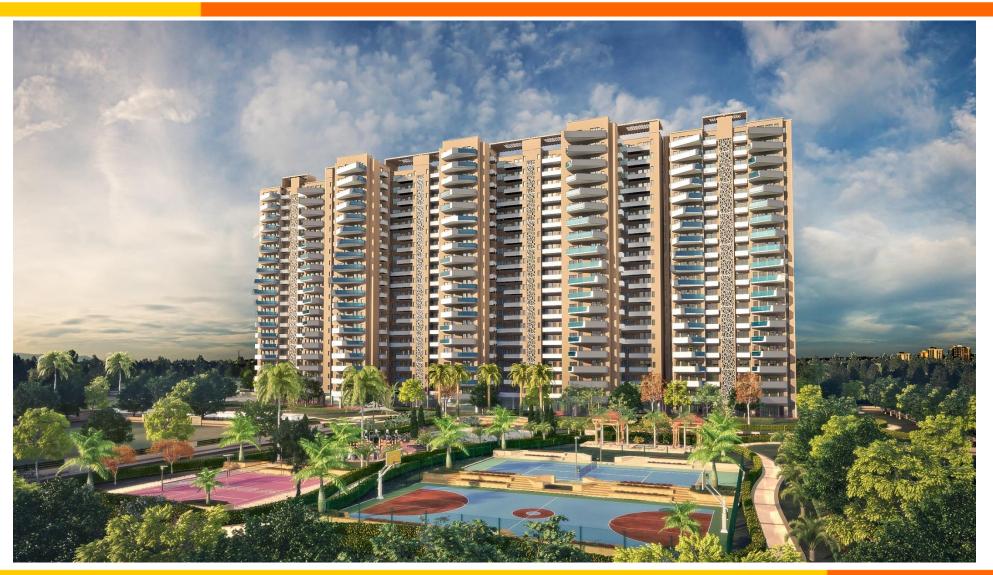

#### **Proposed Elevation**

+918470930121 | www.abcbuildcon.in

### Master Layout

Olympia is a 17.12 Acres of gated community set amidst large landscaped greens. An array of outdoor sporting facilities ranging from football courts to toddlers zones, life will no more be confined to the four walls.