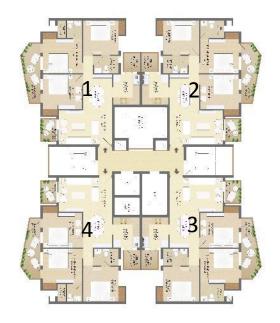

- Separate living & dining areas to offer optimum privacy.
- Spacious balconies offering panoramic views.
- All bedrooms with dedicated wardrobe niche
- Ample sunlight and cross ventilation.
- Just 4 apartments per floor (3 BHK + 2 Toilets)
- Just 3 apartments per floor (3BHK + Toilets +Sqt)