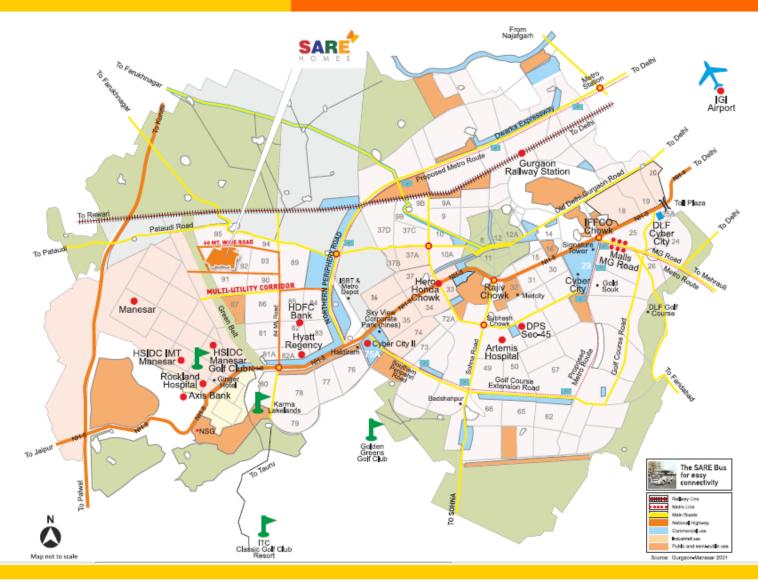

#### Location

Located in the residential hub of New Gurgaon with wide arterial roads, SARE – Olympia is extremely well connected with easy access to the arteries of NH 8, Southern Periphery Road and Dwarka Expressway.

The current business hubs of Cyber City, IFFCO and Golf Course Road are only 30 mins away, while the new business hub of Cyber City II, Hines Business Park and Industrial area of Manesar are only 5-7 mins away.