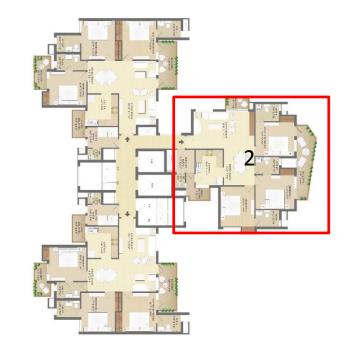

ool



**Table Tennis** 



Sauna & Steam



Sports Lounge in Every Tower

#### Phase Plan





+918470930121 | www.abcbuildcon.in

### Salient Features



- Sports lounge in all towers.
- Structure confirming to Seismic Zone 5 specifications
- Confirming to IGBC Green Building Norms
- Roof top terrace garden
- Restricted surface movement for vehicles.
- Solar water heating
- Solid waste management





- Separate living & dining areas to offer optimum privacy.
- Spacious balconies offering panoramic views.
- All bedrooms with dedicated wardrobe niche
- Ample sunlight and cross ventilation.
- Just 4 apartments per floor (3 BHK + 2 Toilets)
- Just 3 apartments per floor (3BHK + Toilets +Sqt)

### 3 BHK + 2T





Tower - A1 & A2 Unit No 1,2,3 & 4 Area 1295 Sq. ft.



# 3 BHK + 3T + Sqt







# 3 BHK + 3T + Sqt

Unit No 1 & 3







+918470930121 | www.abcbuildcon.in