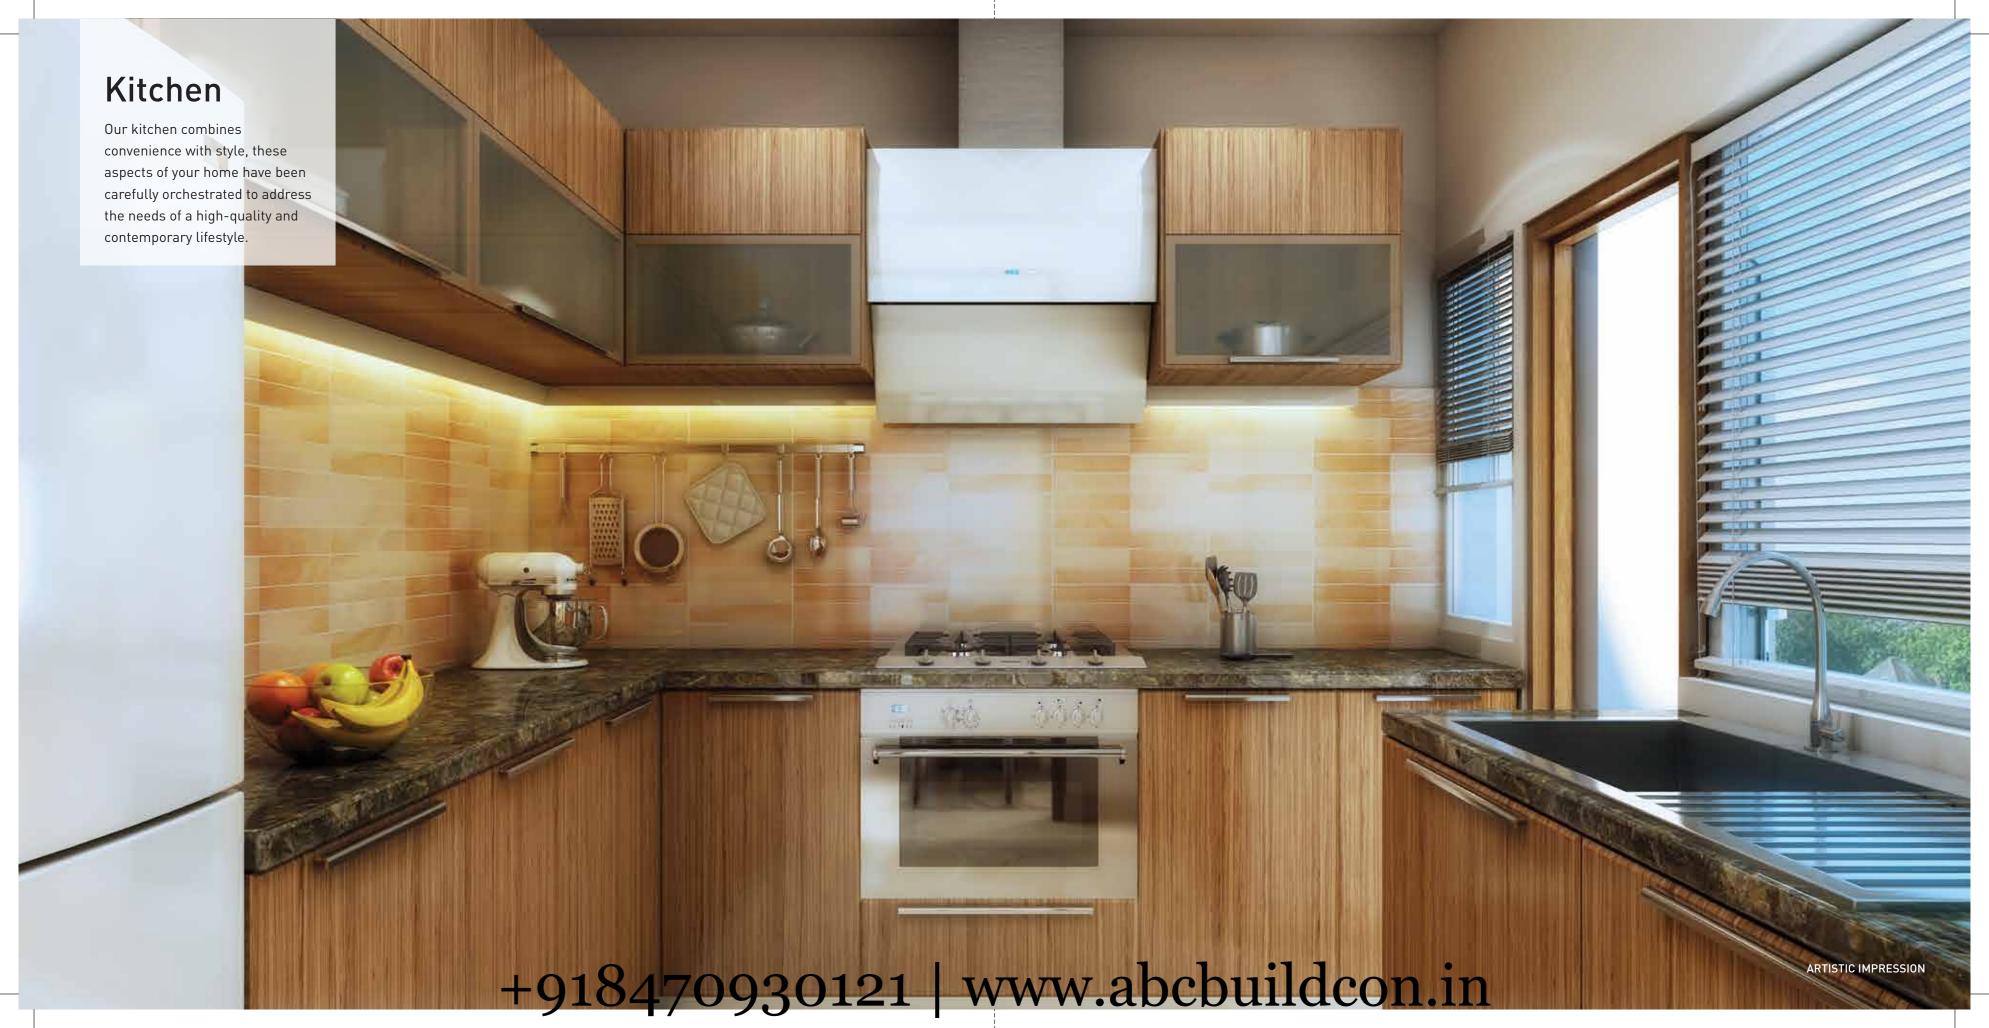

#### FRIENDLY AMENITIES

The luxuries of yesteryears are the necessities of today. Accordingly, the interiors are replete with amenities such as Modular Kitchen with Chimney & Hob, VRV/VRF Air Conditioning (on select plot sizes), Imported Marble and Engineered Wood Flooring, Wardrobes, Video Door Phones and Modern Bathrooms. Indeed a holistic mechanism to make your life easy and pleasant.