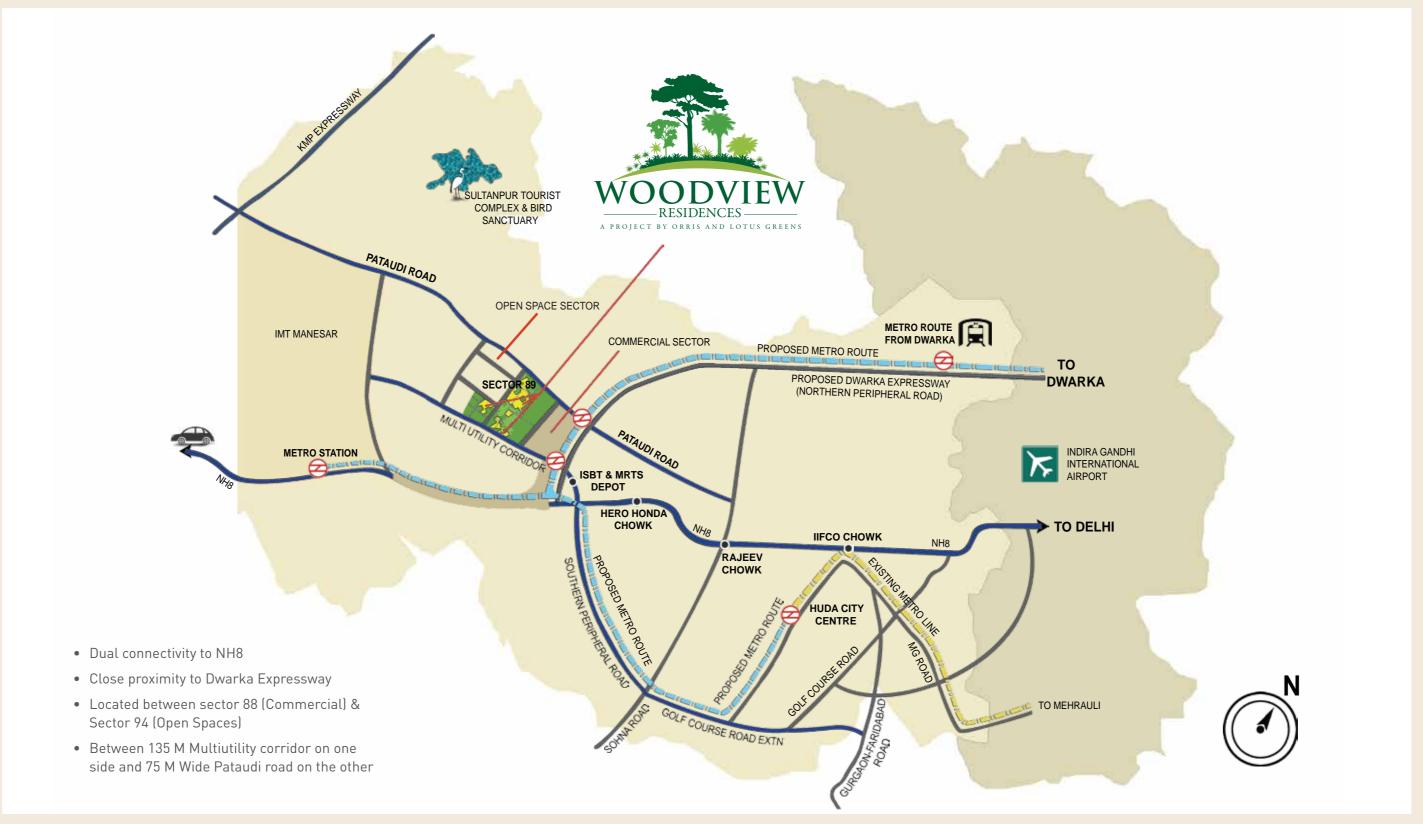

#### LOCATIONAL DELIGHT

Woodview Residences is strategically located at Gurgaon's Sector-89, 90, while the surrounding neighbourhood is considered to be Delhi and NCR's prime residential estate, it is located in close proximity to 150 Mtr Wide Dwarka Expressway and strategically placed between Sector 88 (Commercial) & Sector 94 (Open Spaces) - one of the low density sectors of Gurgaon. A 135 Mtr Multi-utility corridor on one side and 75 Mtr wide Pataudi road on the other makes it eminently accessible and convenient.

### **LOCATION MAP**

+918470930121 | www.abcbuildcon.in

Orris is an extraordinary plant that radiates an enchanting fragrance, not only in flower but root as well.

Taking a cue from this amazing plant, Orris permeates excellence in a wide spectrum of services; led by the single aim of service beyond expectations.