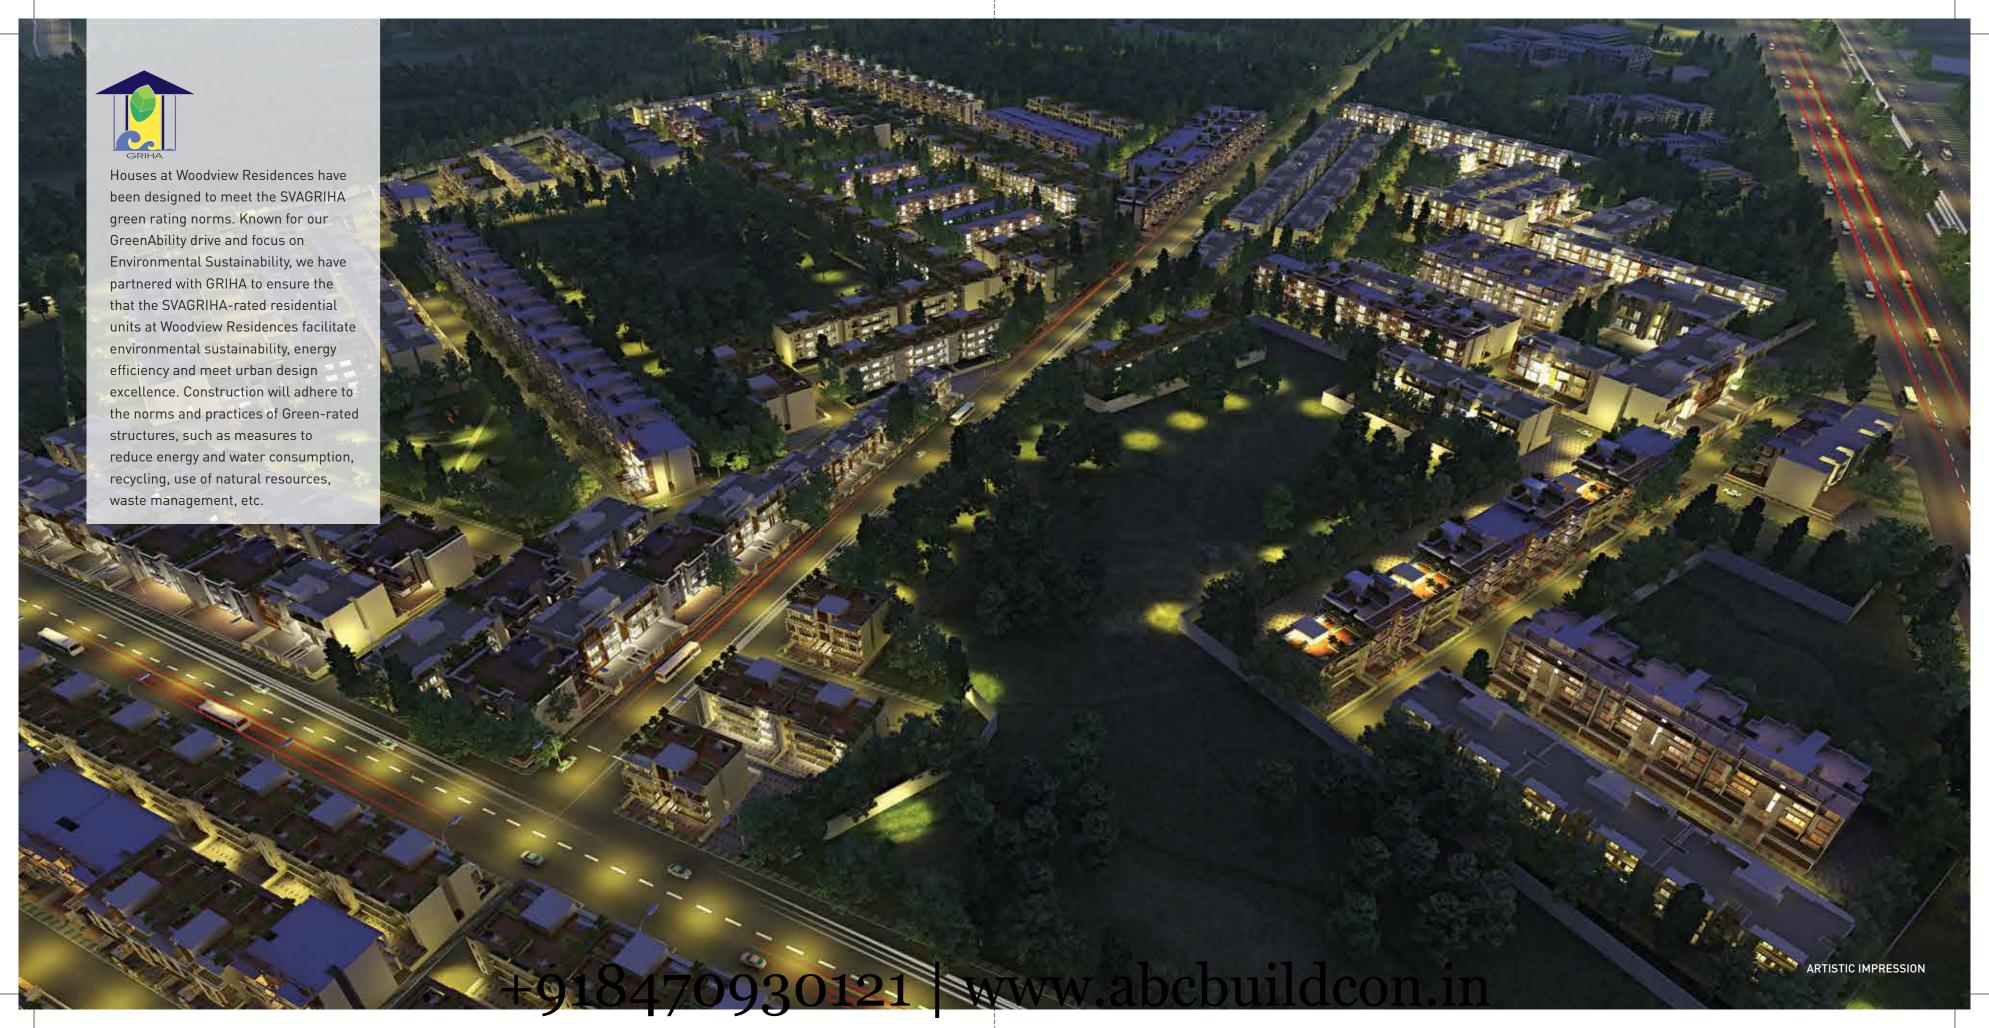

For those who value nature's resplendence and its myriad gifts, Woodview Residences is a Green paradise. With the all-so-rare luxury of wide open spaces, the township brings you exclusive homes in low-rise, gated format, encompassing the joy of warm community living as well as cutting-edge urban amenities in a lush green setting.

#### LOCATIONAL DELIGHT

Woodview Residences is strategically located at Gurgaon's Sector-89, 90, while the surrounding neighbourhood is considered to be Delhi and NCR's prime residential estate, it is located in close proximity to 150 Mtr Wide Dwarka Expressway and strategically placed between Sector 88 (Commercial) & Sector 94 (Open Spaces) - one of the low density sectors of Gurgaon. A 135 Mtr Multi-utility corridor on one side and 75 Mtr wide Pataudi road on the other makes it eminently accessible and convenient.