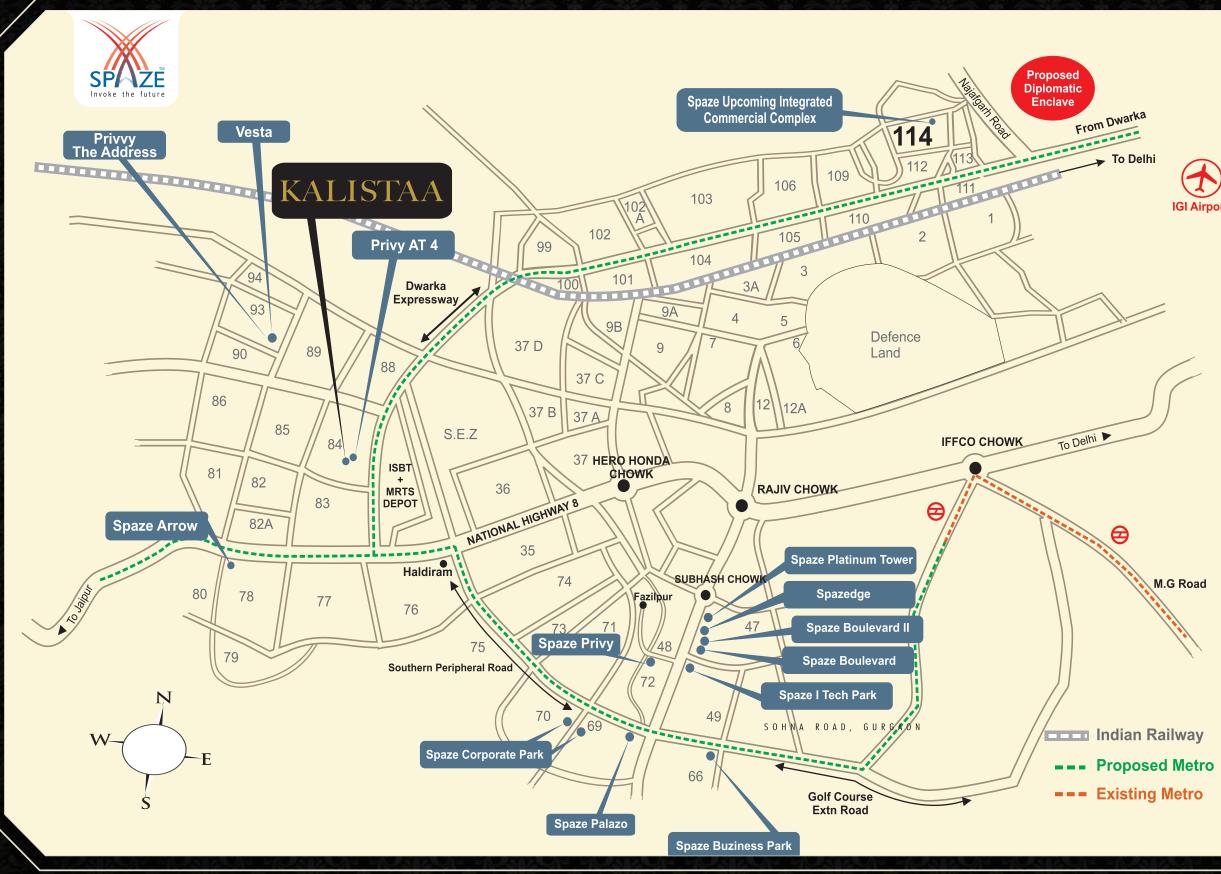

#### A COVETOUS LOCATION

IDEALLY LOCATED AT SECTOR 84, GURGAON, YOU CAN BE SURE THAT THE WHOLE WORLD IS INTIMATELY CLOSE TO YOU

KALISTAA LOCATION ADVANTAGES • JUST 20 MINUTES DRIVE TO IGI AIRPORT

• CLOSE PROXIMITY TO DWARKA EXPRESSWAY AND NH8

CONVENIENTLY PLACED OPPOSITE THE PROPOSED ISBT

• CLOSE TO PROPOSED METRO CORRIDOR\* (DWARKA METRO CORRIDOR AND MEHRAULI - GURGAON METRO CORRIDOR)

• PROPOSED MRTS CORRIDOR VIDE FINAL DEVELOPMENT PLAN 2021 FOR THE CONTROLLED AREA OF GURGAON = MANESAR URBAN COMPLEX. ==