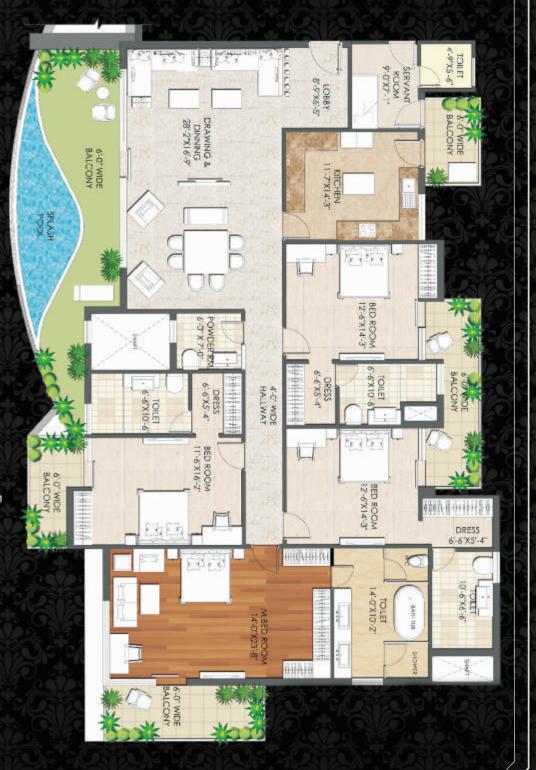

#### 4 BHK

SUPER AREA - 3865.00 SQ.FT. Adhering to the tasteful décor and furnishings these apartments welcome you through a lobby area leading to a huge area of drawing room and dining room. Magnificence reflects on entering the drawing room opposite to which is an equipped kitchen. The 3 bedrooms are designed to give the sense of privacy where as the master bedroom is simply a grandeur. Elegantly styled balconies with each bedroom and the drawing room beautify each corner of the apartment. Personal splash pool assures the Luxurious time in this heavenly abode.