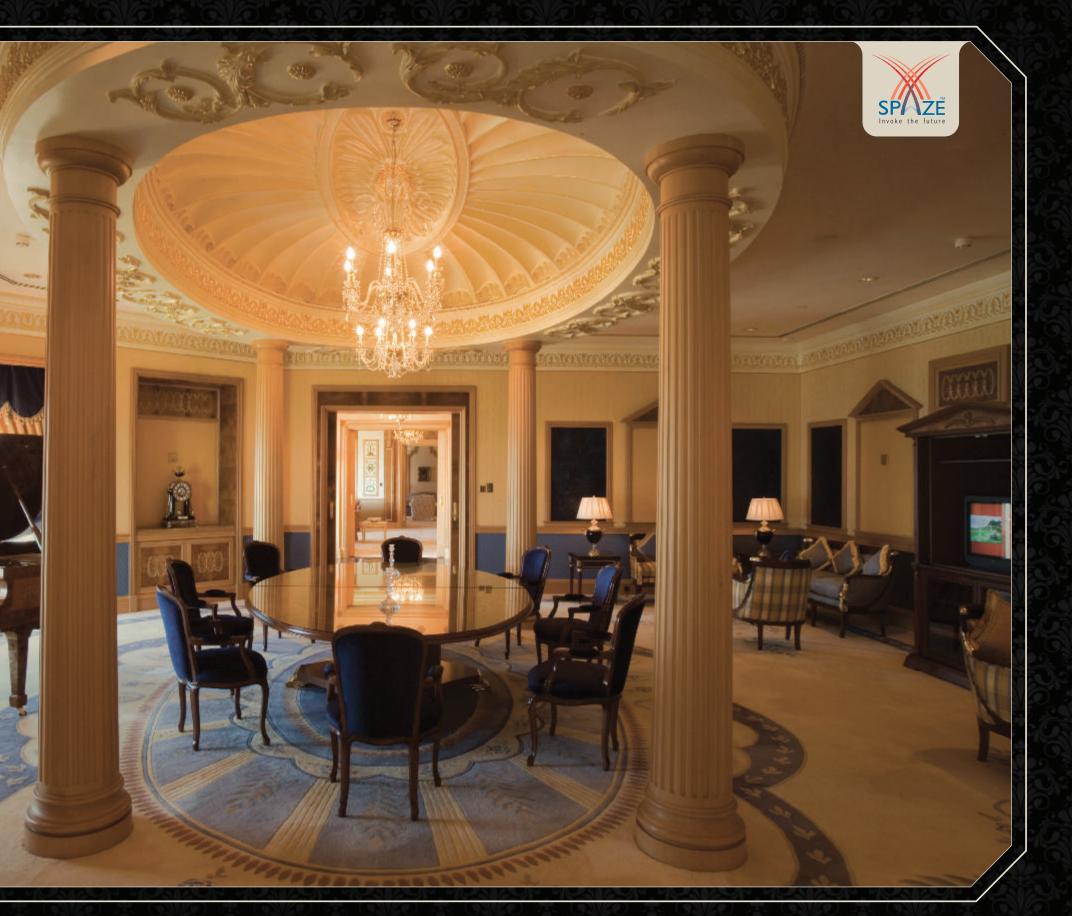

### SPACIOUS INTERIORS KALISTAA COS TRULY EPITOMIZES SPACE. THE SHEER **BIGNESS** OF THE INTERIORS IS BOUND TO TAKE YOUR BREATH AWAY AND GIVE YOU THE FEELING OF EXPANSE WHILE STILL BEING INDOORS. CAREFULLY **DESIGNED**, EACH CORNER WILL BEAR WITNESS TO THE THOUGHTFULNESS THAT HAS GONE IN THE IDEATION \_\_\_\_\_ STAGE. \_\_\_\_\_\_