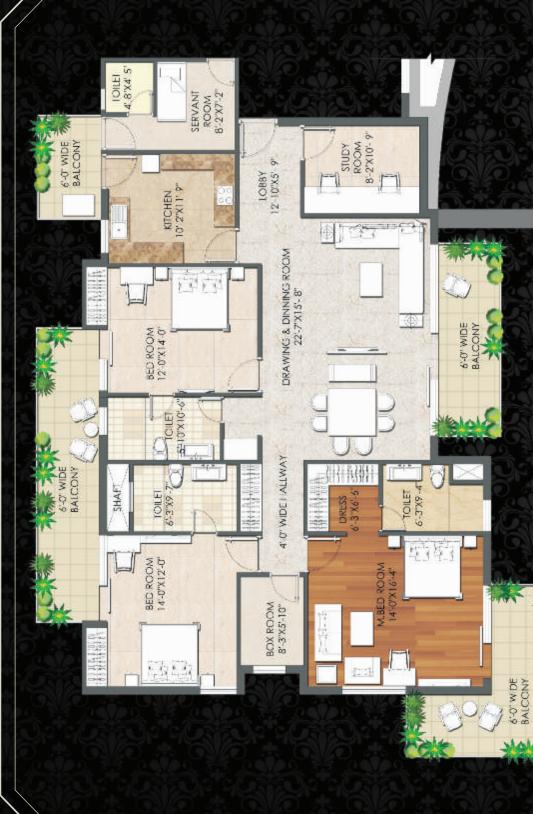

#### 3 BHK + STUDY

SUPER AREA - 2905.00 SQ. FT. EACH APARTMENT IS TAILORED TO MATCH YOUR OPULENT TASTES. SOPHISTICATED CONCEPTS WELCOME YOU THROUGH A LOBBY AND LEADS TO A HUGE SPACE OF DRAWING ROOM ATTACHED WITH A DINING AREA. THE 2 BEDROOMS AND THE MASTER BEDROOM EXUDE WARMTH AND EXCEPTIONAL COMFORT. ALL THE BEDROOMS ARE ATTACHED WITH REMARKABLE BATHROOMS. THE KITCHEN IS THOUGHTFULLY DESIGNED TO MAXIMIZE SPACE. THE SPACIOUS AND WIDE BALCONIES AROUND ALL THE FOUR CORNERS RADIATE A SENSE OF FREEDOM AND SERENITY.