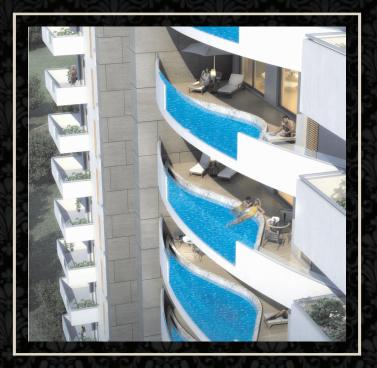

### THE ROOFTOP POOL

HAS INFINITE BEAUTY IN EVERY INCH OF ITS SPREAD. THE ROOFTOP POOL BECKONS YOU TO ITS BLUE EXPANSE. THE SHEER LUXURY OF IT, THE BEAUTY OF IT IS BOUND TO MAKE YOU FEEL AT HOME AT KALISTAA. SO, WHEN ARE YOU \_\_\_\_\_ COMING HOME? \_\_\_\_\_