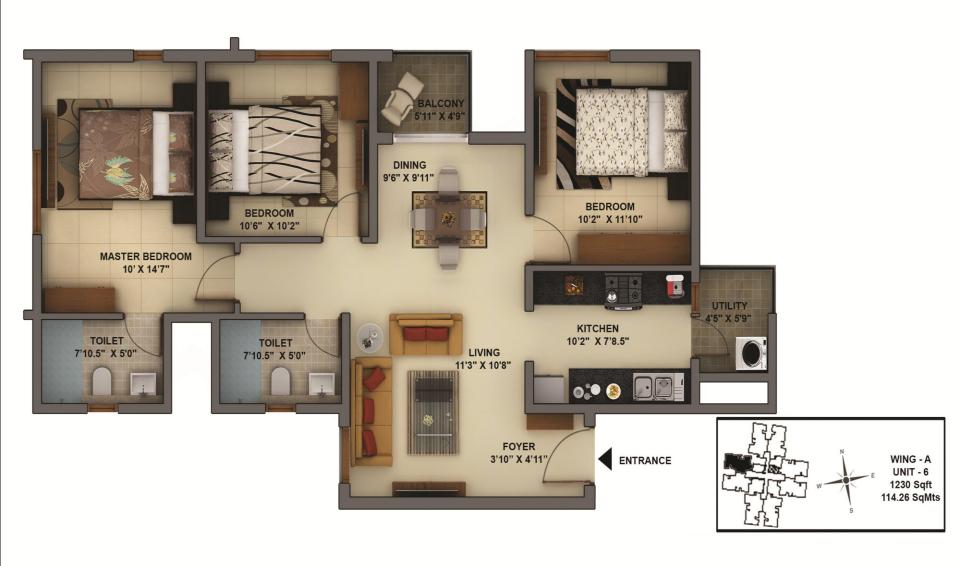

### 3 BHK - 1230 sq.ft (114.27 sq.mts)

#### LEGEND UNIT 1,2,5,6

B. LIVING - 11'3" X 10'8"
C. KITCHEN - 10'2" X 7'8.5"
D. UTILITY - 4'5" X 5'9"

E. FOYER - 3'10" X 4'11"

**BEDROOM** 

. BALCONY - 5'11" X 4'9"

G. DINING - 9'6" X 9'10"

H. BEDROOM - 10'6" X 10'2"

M.BEDROOM- 10' X 14'7"

C.TOILET - 7'10.5" X 5'0"

C. TOILET - 7'10.5" X 5'0"