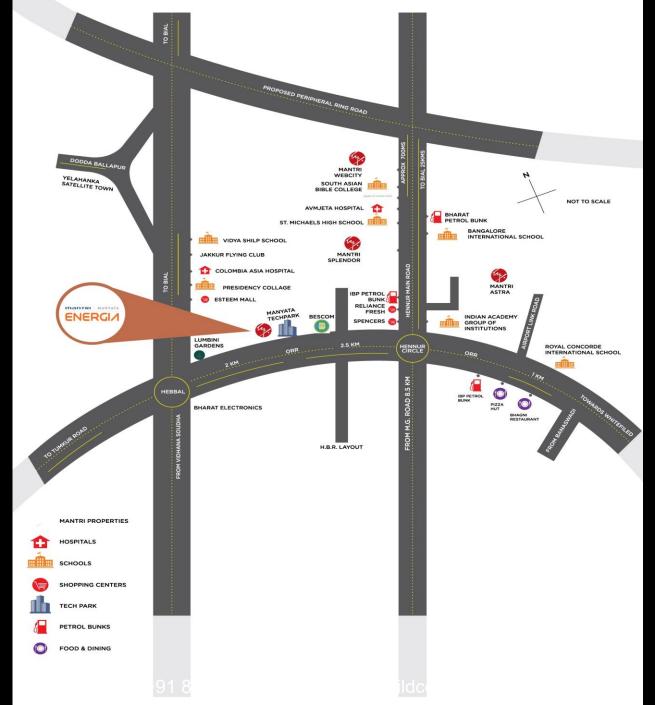

#### **Location USPs**

#### **Easy Accessibility:**

- o Located inside Manyata Tech Park.
- Outer Ring Road joins BIAL towards the north and joins Bangalore city towards the south
- o Well connected to city's business districts, educational institutions and shopping areas.

#### **Landmarks:**

- Schools of national and international repute are in close vicinity.
- Columbia Asia Hospital within 3 kms.
- Mere 8 kms from M G Road and CBD areas.