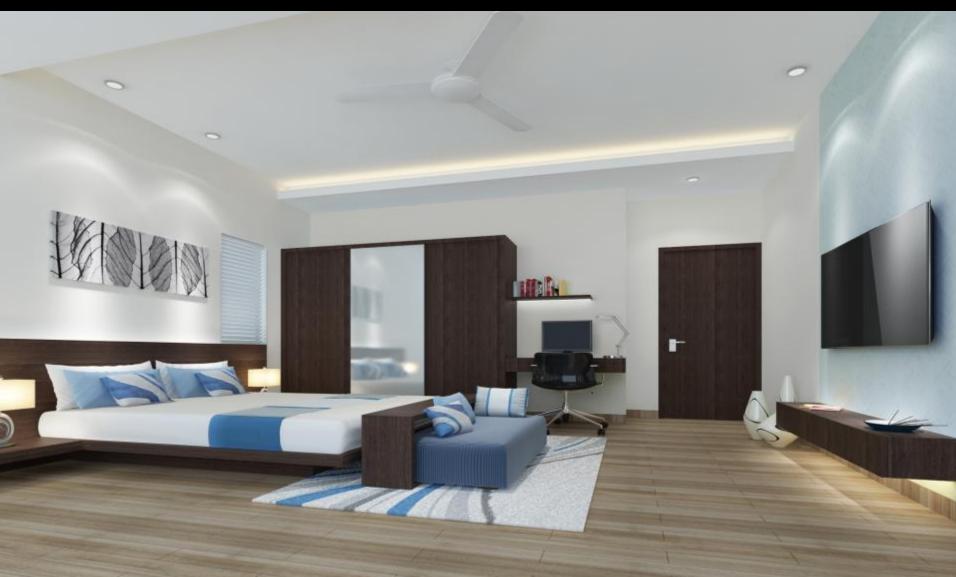

n.in

## **Clubhouse View**





## **Clubhouse View**





# Clubhouse Lounge





# GYM





# Game Room





# Banquet Hall





+91 8470930121 | www.abcbuildcon.in

# Amenities

### **Common Amenities**









Mantri Manyat Energia is proud to offer with trendsetting and first of its kind amenities

- o Energy tree,
- o Outdoor work area,
- o Rain forest and host of other amenities..

## **Common Amenities**









## Clubhouse:

- Well equipped Health Club
- Separate Steam, Sauna and Massage room for ladies and gents

8470930121 www.abcbuildcon.in

## **Indoor Amenities**







- Pool Table
- o Laundromat
- o Tele Medicine centre
- o Convenience Store
- o Crèche
- o Table Tennis and other indoor games
- o Concierge



# Interior Views

# **Living Room**





## Master Bedroom





# **Bed Room**





# Kitchen





### Children's Bedroom





# Floor Plans

### **Typical Tower Plan**



- 10'2" X 11'10"



#### LEGEND UNIT 1,2,5,6

B. LIVING - 11'3" X 10'8"
C. KITCHEN - 10'2" X 7'8.5"
D. UTILITY - 4'5" X 5'9"

E. FOYER - 3'10" X 4'11"

**BEDROOM** 

. BALCONY - 5'11" X 4'9"

G. DINING - 9'6" X 9'10"

H. BEDROOM - 10'6" X 10'2"

M.BEDROOM- 10' X 14'7"

C.TOILET - 7'10.5" X 5'0"

C. TOILET - 7'10.5" X 5'0"

#### LEGEND UNIT 3,4,7,8

A. BEDROOM - 10'6" X 11'8"

B. LIVING - 10'6" X 11'2"

C. KITCHEN - 7'8" X 10'4"

D. UTILITY - 6'3" X 4'7"

E. FOYER - 4'7" X 5'9"

F. BALCONY - 4'9" X 6'3"

G. DINING - 9'10" X 9'8" H. BEDROOM - 10'4" X 10'4"

. M.BEDROOM- 14'7" X 10'2"

J. C.TOILET - 5'0" X 7'10.5"

K. TOILET - 5'0" X 7'10.5"

L. TOILET - 4'9" X 8'0"



### 3 BHK - 123