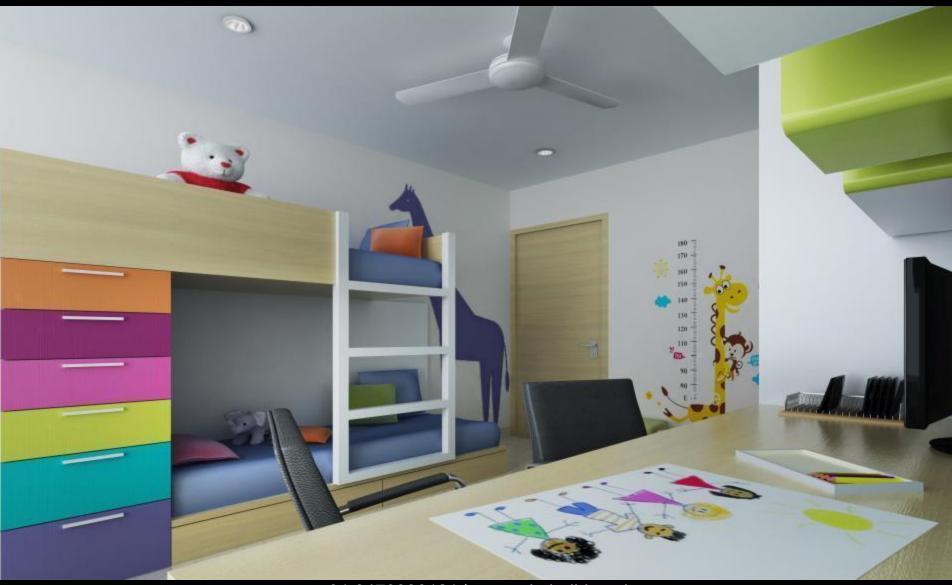

lubhouse Lounge





# GYM





# Game Room





# Banquet Hall





+91 8470930121 | www.abcbuildcon.in

# Amenities

### **Common Amenities**









Mantri Manyat Energia is proud to offer with trendsetting and first of its kind amenities

- o Energy tree,
- o Outdoor work area,
- o Rain forest and host of other amenities..

## **Common Amenities**









## Clubhouse:

- Well equipped Health Club
- Separate Steam, Sauna and Massage room for ladies and gents

8470930121 www.abcbuildcon.in

## **Indoor Amenities**







- Pool Table
- o Laundromat
- o Tele Medicine centre
- o Convenience Store
- o Crèche
- o Table Tennis and other indoor games
- o Concierge



# Interior Views

# **Living Room**





## Master Bedroom





# **Bed Room**





# Kitchen





### Children's Bedroom





# Floor Plans

### **Typical Tower Plan**



- 10'2" X 11'10"



#### LEGEND UNIT 1,2,5,6

B. LIVING - 11'3" X 10'8"
C. KITCHEN - 10'2" X 7'8.5"
D. UTILITY - 4'5" X 5'9"

E. FOYER - 3'10" X 4'11"

**BEDROOM** 

. BALCONY - 5'11" X 4'9"

G. DINING - 9'6" X 9'10"

H. BEDROOM - 10'6" X 10'2"

M.BEDROOM- 10' X 14'7"

C.TOILET - 7'10.5" X 5'0"

C. TOILET - 7'10.5" X 5'0"

#### LEGEND UNIT 3,4,7,8

A. BEDROOM - 10'6" X 11'8"

B. LIVING - 10'6" X 11'2"

C. KITCHEN - 7'8" X 10'4"

D. UTILITY - 6'3" X 4'7"

E. FOYER - 4'7" X 5'9"

F. BALCONY - 4'9" X 6'3"

G. DINING - 9'10" X 9'8" H. BEDROOM - 10'4" X 10'4"

. M.BEDROOM- 14'7" X 10'2"

J. C.TOILET - 5'0" X 7'10.5"

K. TOILET - 5'0" X 7'10.5"

L. TOILET - 4'9" X 8'0"



### 3 BHK - 1230 sq.ft (114.27 sq.mts)





### 3 BHK - 1230 sq.ft (114.27 sq.