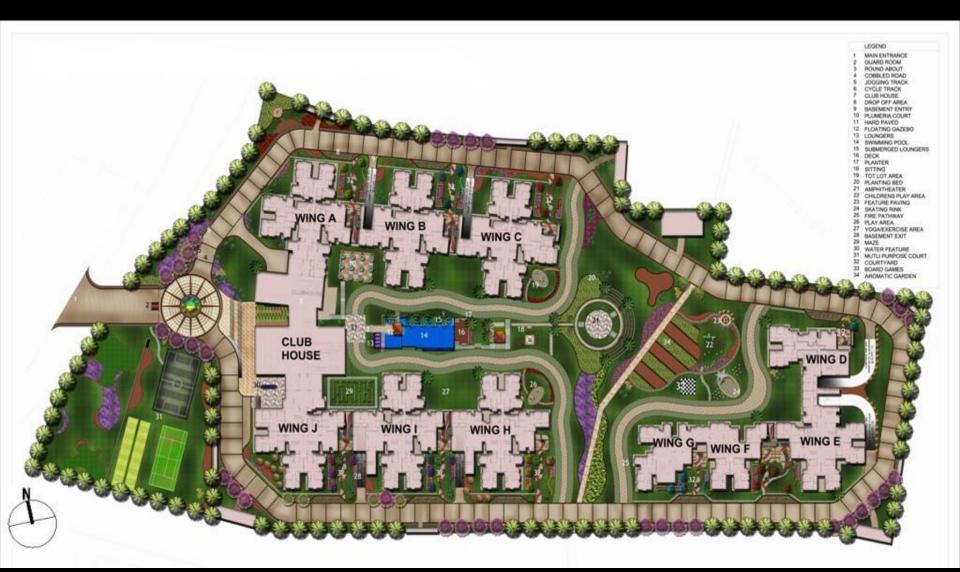

## **Landscape Plan**

### **Landscape Features**

- Beautifully landscaped Gardens with water bodies.
- o Outdoor Gym.
- Pick up and drop off point.
- Cycle Track
- o Floating Gazebo.
- Maze
- Children's Play Areas.
- Basket ball practice court.
- o Aromatic Garden.
- o Paved garden walk.
- Jogging/Walking Trail.
- o Green Building Features.
- o Many other amenities...