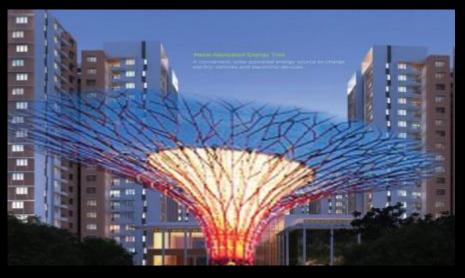

#### **High Points**

- ✓ New Iconic Structure
- ✓ Naturally ventilated & well lit Designer Apartments with Contemporary looks.
- ✓ Each core plate has four units and all units overlooking the landscaped garden.
- ✓ Green Building features.
- ✓ Energy Trees.
- ✓ Rain Forest.
- ✓ One of its kind of high end clubhouse with host of amenities.

### **Common Amenities**

Mantri Manyat Energia is proud to offer with trendsetting and first of its kind amenities

- o Energy tree,
- o Outdoor work area,
- o Rain forest and host of other amenities..