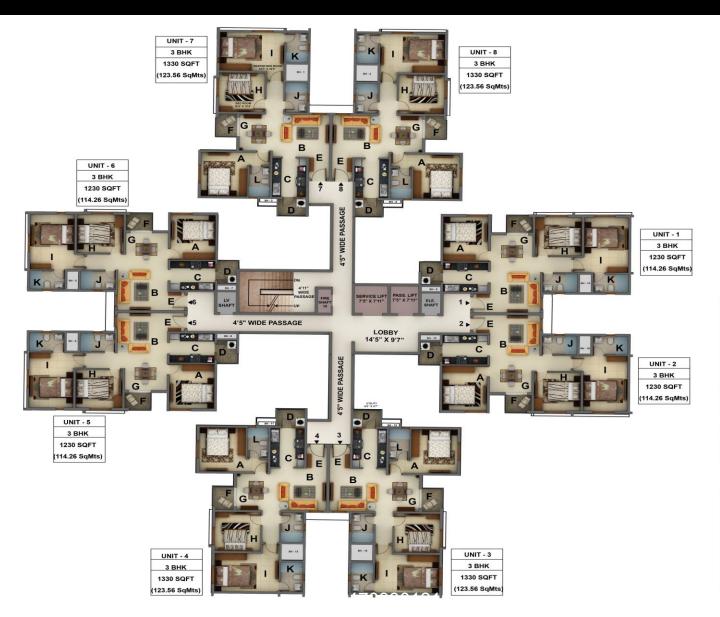

+91 8470930121 | www.abcbuildcon.in

# Amenities

### **Common Amenities**









Mantri Manyat Energia is proud to offer with trendsetting and first of its kind amenities

- o Energy tree,
- o Outdoor work area,
- o Rain forest and host of other amenities..

## **Common Amenities**









## Clubhouse:

- Well equipped Health Club
- Separate Steam, Sauna and Massage room for ladies and gents

8470930121 www.abcbuildcon.in

## **Indoor Amenities**







- Pool Table
- o Laundromat
- o Tele Medicine centre
- o Convenience Store
- o Crèche
- o Table Tennis and other indoor games
- o Concierge



# Interior Views

# **Living Room**





## Master Bedroom





# **Bed Room**





# Kitchen





### Children's Bedroom





# Floor Plans

### **Typical Tower Plan**



- 10'2" X 11'10"



#### LEGEND UNIT 1,2,5,6

B. LIVING - 11'3" X 10'8"
C. KITCHEN - 10'2" X 7'8.5"
D. UTILITY - 4'5" X 5'9"

E. FOYER - 3'10" X 4'11"

**BEDROOM** 

. BALCONY - 5'11" X 4'9"

G. DINING - 9'6" X 9'10"

H. BEDROOM - 10'6" X 10'2"

M.BEDROOM- 10' X 14'7"

C.TOILET - 7'10.5" X 5'0"

C. TOILET - 7'10.5" X 5'0"

#### LEGEND UNIT 3,4,7,8

A. BEDROOM - 10'6" X 11'8"

B. LIVING - 10'6" X 11'2"

C. KITCHEN - 7'8" X 10'4"

D. UTILITY - 6'3" X 4'7"

E. FOYER - 4'7" X 5'9"

F. BALCONY - 4'9" X 6'3"

G. DINING - 9'10" X 9'8" H. BEDROOM - 10'4" X 10'4"

. M.BEDROOM- 14'7" X 10'2"

J. C.TOILET - 5'0" X 7'10.5"

K. TOILET - 5'0" X 7'10.5"

L. TOILET - 4'9" X 8'0"



### 3 BHK - 1230 sq.ft (114.27 sq.mts)





### 3 BHK - 1230 sq.ft (114.27 sq.mts)





### 3 BHK - 1330 sq.ft (123.56 sq.mts)





WING - A UN