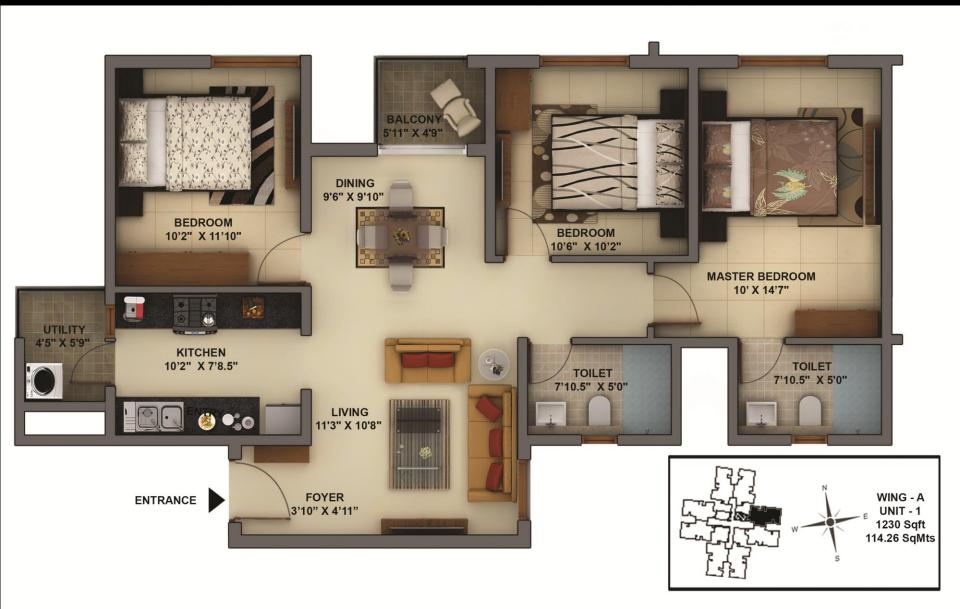

#### LEGEND UNIT 1,2,5,6

B. LIVING - 11'3" X 10'8"
C. KITCHEN - 10'2" X 7'8.5"
D. UTILITY - 4'5" X 5'9"

E. FOYER - 3'10" X 4'11"

**BEDROOM** 

. BALCONY - 5'11" X 4'9"

G. DINING - 9'6" X 9'10"

H. BEDROOM - 10'6" X 10'2"

M.BEDROOM- 10' X 14'7"

C.TOILET - 7'10.5" X 5'0"

C. TOILET - 7'10.5" X 5'0"

### 3 BHK - 1230 sq.ft (114.27 sq.mts)