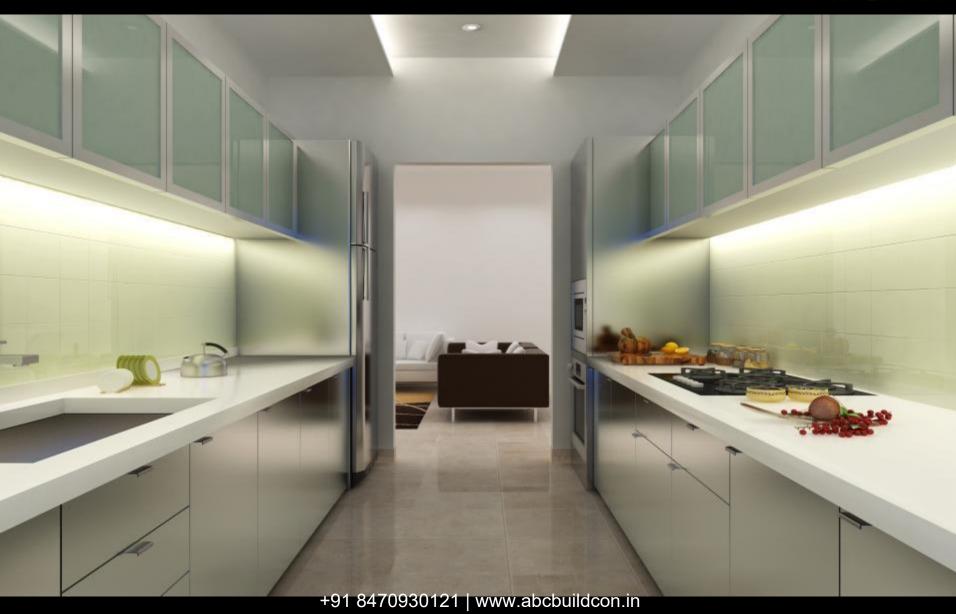

**Clubhouse View**





# Clubhouse Lounge





# GYM





# Game Room





# Banquet Hall





+91 8470930121 | www.abcbuildcon.in

# Amenities

### **Common Amenities**









Mantri Manyat Energia is proud to offer with trendsetting and first of its kind amenities

- o Energy tree,
- o Outdoor work area,
- o Rain forest and host of other amenities..

## **Common Amenities**









## Clubhouse:

- Well equipped Health Club
- Separate Steam, Sauna and Massage room for ladies and gents

8470930121 www.abcbuildcon.in

## **Indoor Amenities**







- Pool Table
- o Laundromat
- o Tele Medicine centre
- o Convenience Store
- o Crèche
- o Table Tennis and other indoor games
- o Concierge



# Interior Views

# **Living Room**





## Master Bedroom





# **Bed Room**





# Kitchen





### Children's Bedroom





# Floor Plans

### **Typical Tower Plan**



- 10'2" X 11'10"



#### LEGEND UNIT 1,2,5,6

B. LIVING - 11'3" X 10'8"
C. KITCHEN - 10'2" X 7'8.5"
D. UTILITY - 4'5" X 5'9"

E. FOYER - 3'10" X 4'11"

**BEDROOM** 

. BALCONY - 5'11" X 4'9"

G. DINING - 9'6" X 9'10"

H. BEDROOM - 10'6" X 10'2"

M.BEDROOM- 10' X 14'7"

C.TOILET - 7'10.5" X 5'0"

C. TOILET - 7'10.5" X 5'0"

#### LEGEND UNIT 3,4,7,8

A. BEDROOM - 10'6" X 11'8"

B. LIVING - 10'6" X 11'2"

C. KITCHEN - 7'8" X 10'4"

D. UTILITY - 6'3" X 4'7"

E. FOYER - 4'7" X 5'9"

F. BALCONY - 4'9" X 6'3"

G. DINING - 9'10" X 9'8" H. BEDROOM - 10'4" X 10'4"

. M.BEDROOM- 14'7" X 10'2"

J. C.TOILET - 5'0" X 7'10.5"

K. TOILET - 5'0" X 7'10.5"

L. TOILET - 4'9" X 8'0"



### 3 BHK - 1230 sq.ft (114.27 sq.mts)





### 3