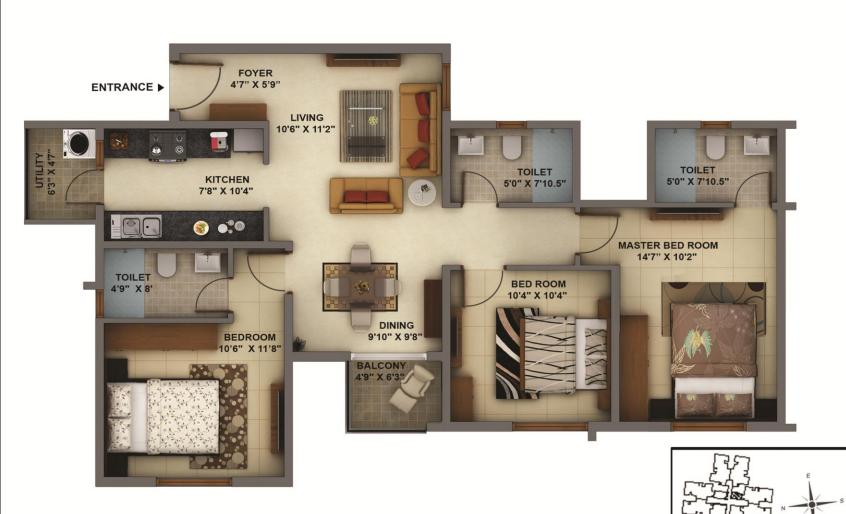

#### LEGEND UNIT 3,4,7,8

A. BEDROOM - 10'6" X 11'8"

B. LIVING - 10'6" X 11'2"

C. KITCHEN - 7'8" X 10'4"

D. UTILITY - 6'3" X 4'7"

E. FOYER - 4'7" X 5'9"

F. BALCONY - 4'9" X 6'3"

G. DINING - 9'10" X 9'8" H. BEDROOM - 10'4" X 10'4"

. M.BEDROOM- 14'7" X 10'2"

J. C.TOILET - 5'0" X 7'10.5"

K. TOILET - 5'0" X 7'10.5"

L. TOILET - 4'9" X 8'0"