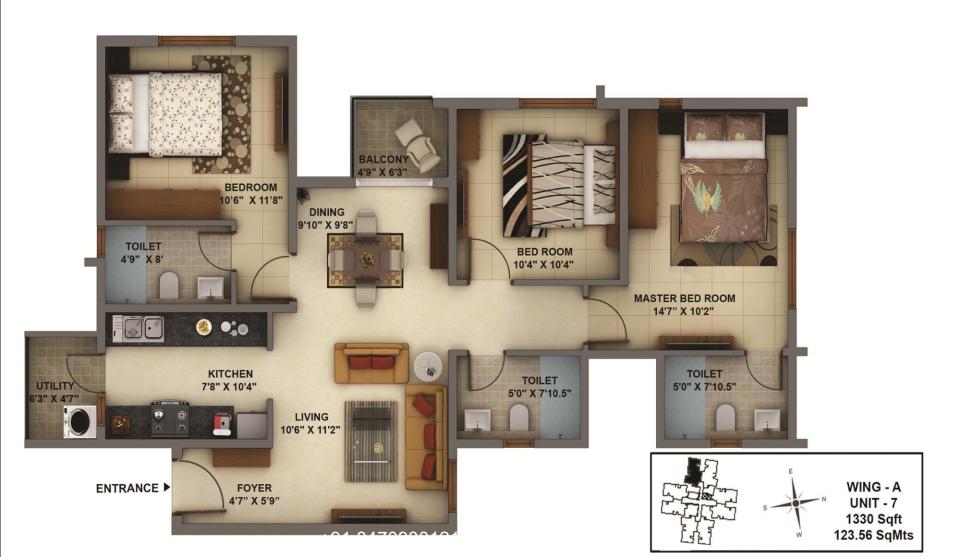

### 3 BHK - 1330 sq.ft (123.56 sq.mts)

#### LEGEND UNIT 3,4,7,8

A. BEDROOM - 10'6" X 11'8"

B. LIVING - 10'6" X 11'2"

C. KITCHEN - 7'8" X 10'4"

D. UTILITY - 6'3" X 4'7"

E. FOYER - 4'7" X 5'9"

F. BALCONY - 4'9" X 6'3"

G. DINING - 9'10" X 9'8" H. BEDROOM - 10'4" X 10'4"

. M.BEDROOM- 14'7" X 10'2"

J. C.TOILET - 5'0" X 7'10.5"

K. TOILET - 5'0" X 7'10.5"

L. TOILET - 4'9" X 8'0"