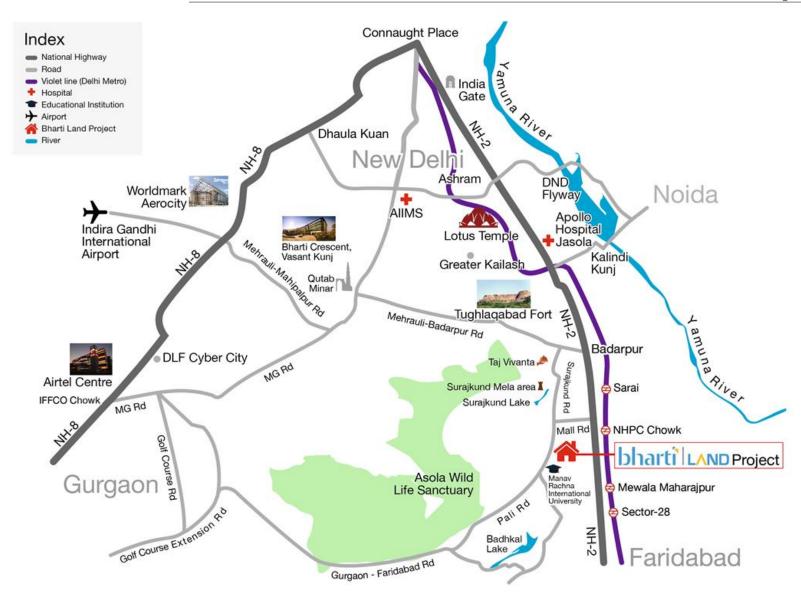

## **Location Map**

- Strategically located on the southern edge of Delhi on Surajkund road
- Equidistant from the CBDs of Delhi, Gurgaon and Noida
- Adjacent to Asola Wildlife reserve
- 3 km from NH-2 (Mathura Road) and the Violet Line of Delhi metro

#### **Location Advantages**

- Nearest metro station (NHPC Chowk) just 3 km from the site
- Close to leading hospitals
  - Asian Institute of Medical Science (5 km)
  - Indraprastha Apollo Hospital (11 Km)
  - Fortis Escorts Heart Institute (14 km)
  - Batra Hospital (10 km)
- Proximity to reputed educational institutes Manav Rachna (1 km) and MVN (1 km)
- Close to Asola wild life sanctuary
- Excellent road infrastructure

## Distances from a few other key locations

- GK II (13 km)
- IGI Airport Terminal 1 (28 km)
- Ashram chowk (15 km)
- Mehrauli Badarpur Road (5 Km)
- Select City Walk (14 km)
- Mahamaya flyover, Noida (15 km)
- Golf Course Road, Gurgaon (25 Km)