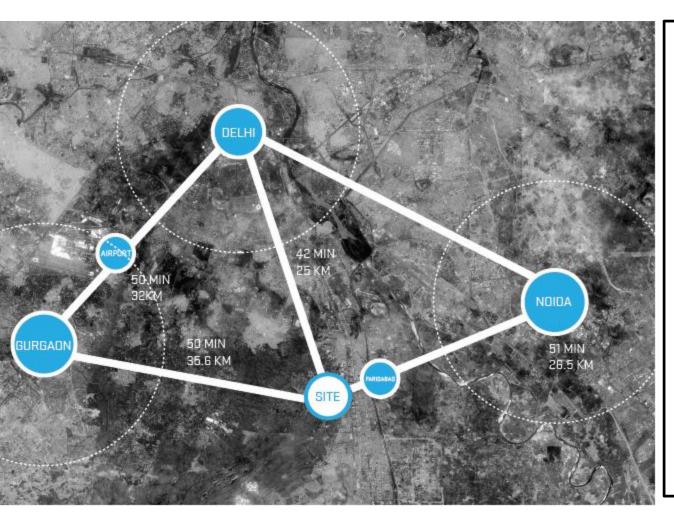

- Strategically located on the southern edge of Delhi on Surajkund road
- Equidistant from the CBDs of Delhi, Gurgaon and Noida
- Adjacent to Asola Wildlife reserve
- 3 km from NH-2 (Mathura Road) and the Violet Line of Delhi metro

## Distances from a few other key locations

- GK II (13 km)
- IGI Airport Terminal 1 (28 km)
- Ashram chowk (15 km)
- Mehrauli Badarpur Road (5 Km)
- Select City Walk (14 km)
- Mahamaya flyover, Noida (15 km)
- Golf Course Road, Gurgaon (25 Km)