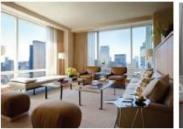

# YOUNG COUPLES/INDIVIDUALS

**AGE GROUP:** 30 to 40

years

FAMILY SIZE: 2 to 3

"WORKING COUPLES"

| Typology       | Configuration          | Saleable<br>area (sq. ft.) |
|----------------|------------------------|----------------------------|
| Loft Homes     | 2.5 BHK                | 1500                       |
|                | 3 ВНК                  | 1800                       |
| Grande Homes   | 3.5 BHK                | 2250                       |
|                | 4.5 BHK                | 3200                       |
|                | Penthouse<br>(4/5 BHK) | 4000                       |
| Villapartments | 4/5 BHK                | 4500                       |