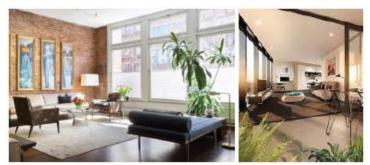

# YOUNG COUPLES/INDIVIDUALS

**AGE GROUP:** 30 to 40

years

FAMILY SIZE: 2 to 3

"WORKING COUPLES"

| Typology       | Configuration          | Saleable<br>area (sq. ft.) |
|----------------|------------------------|----------------------------|
| Loft Homes     | 2.5 BHK                | 1500                       |
|                | 3 ВНК                  | 1800                       |
| Grande Homes   | 3.5 BHK                | 2250                       |
|                | 4.5 BHK                | 3200                       |
|                | Penthouse<br>(4/5 BHK) | 4000                       |
| Villapartments | 4/5 BHK                | 4500                       |