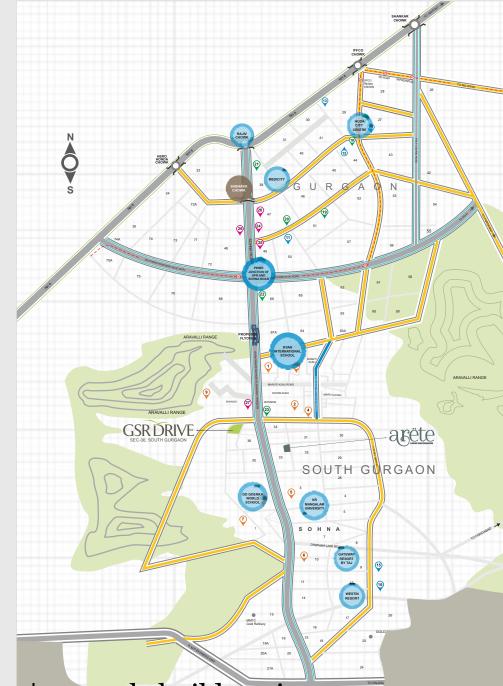

# LOCATION MAP

#### ♀ EDUCATIONAL INSTITUTIONS

- 1 Ryan International School
- 2 DPS Maruti Kunj
- 3 KIIT College of Engineering
- 4 JK Business School
- 5 KR Mangalam University
- 6 Jindal Public School
- 7 Euro Kids School
- 8 GD Goenka World School
- 9 Pathways World School

#### ♀ HEALTHCARE

- 17 Max Hospital
- 18 Fortis Hospital
- 19 Artemis Hospital
- 20 Park Hospital
- 21 Medicity
- 22 Sanjeevani Hospital
- 23 Kabliji Hospital

## ♀ LUXURY HOTELS

- 10 Fortune Hotel
- 11 Hilton Garden Inn
- 12 Vivanta by Taj
- 13 Crown Plaza
- 14 Park Plaza
- 15 Gateway Resort by TAJ
- 16 Westin Resort

## ♀ RETAIL ZONES

- 24 Big Bazaar
- 25 Shopper's Stop
- 26 Aditya Birla More
- 27 Ascendas OneHub
- 28 ILD Trade Centre

# COLOUR DEVELOPMENT TYPE (as per Master Plan 2031) Proposed Road Proposed Flyover