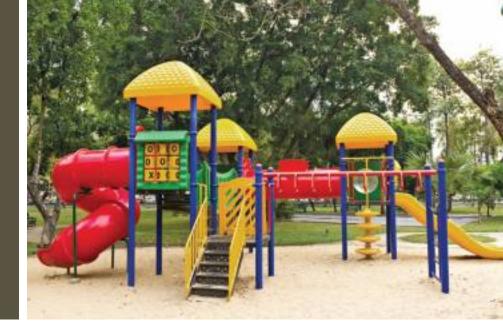

CE PLAZA.

# 107 ACRES OF COLOSSAL CENTRAL GREENS

WITH A NEAR ACTUAL SIZE FOOTBALL FIELD; MYRIAD LAWNS AND GARDENS INTERSPERSED WITH ARRANGEMENTS OF SAND, WATER AND ROCKS; AMPHITHEATER, FITNESS TRAIL AND OUTDOOR SPORT ARENAS; GSR DRIVE BRINGS TO ITS RESIDENTS AN ACTIVE LIFESTYLE LIKE NO WHERE ELSE IN GURGAON.

# FOOTBALL FIELD

A TRUE SPORTS PARADISE, GSR DRIVE FEATURES SEVERAL GAMING COURTS INCLUDING A NEAR ACTUAL SIZE FOOTBALL FIELD RIGHT AT THE CENTER.



## THE LEISURE TRAIL

Unlimited choice of recreation



# GARDENS

Bamboo Garden Garden of Colors Tropical Garden Secret Garden Aromatic Garden Reflexology Garden Palm Courts and more







## WATERSCAPES

Beach Edge Pool | Water Cascades | Water Features





# **KIDS ZONE**

## Children's Park Kid's Splash Pool Sand Pit Play Area









# WELLNESS

Cycling Trails Meditation Zone Yoga Spaces Jogging Track +918470930121 Multiple Exercise Lawns Wultiple Exercise Lawns











# **SPORTS**

Football Field Cricket Ground Croquet Park Putting Green Badminton Court Tennis Court



THE DEVELOPER











## FOR QUERIES Call: +91 8470930121

+918470930121 | www.abcbuildcon.in

design: triverse advertising