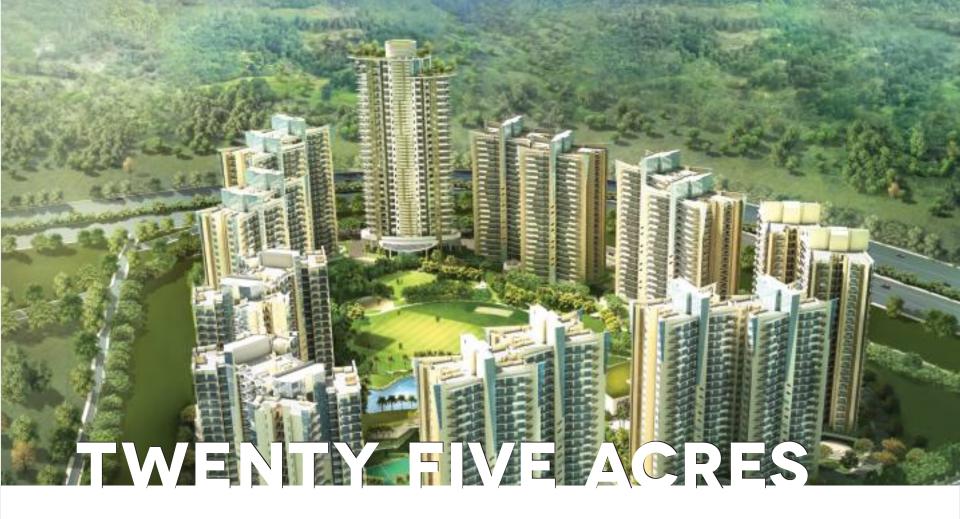

PRESENTING THE FIRST OFFERING OF GSR DRIVE, A PREMIUM CONTEMPORARY APARTMENT LIVING SPREAD ACROSS A LAVISH 25 ACRES.

BE GREETED BY A 60 FEET WIDE WATER FEATURE SET AMIDST OVER AN ACRE OF AN ENTRANCE PLAZA.