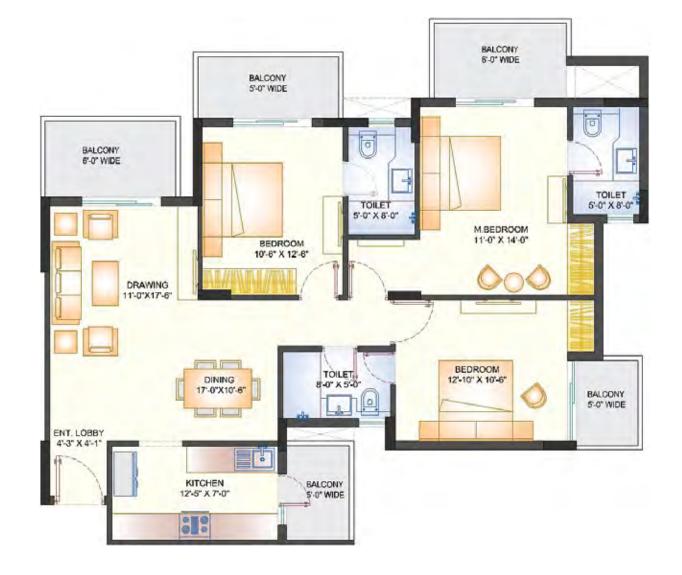

## www.abcbuildcon.in 918470930121

3 BEDROOMS + 3 TOILETS SALEABLE AREA

157.93 SQ.M. (1700 SQ.FT.)

## **BUILTUP AREA**

126.54 SQ.M. (1362.07 SQ.FT.)