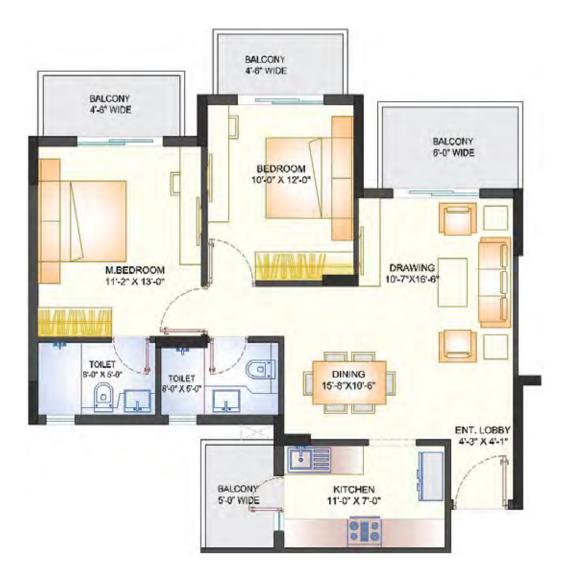

#### 2 BEDROOMS + 2 TOILETS

SALEABLE AREA 112.41 SQ.M. (1210 SQ.FT.)

## **BUILTUP AREA**

89.90 SQ.M. (967.68 SQ.FT.)

2 BEDROOMS + STUDY + 2 TOILETS

SALEABLE AREA 137.50 SQ.M. (1480 SQ.FT.)

**BUILTUP AREA** 110.11 SQ.M. (1185.22 SQ.FT.)