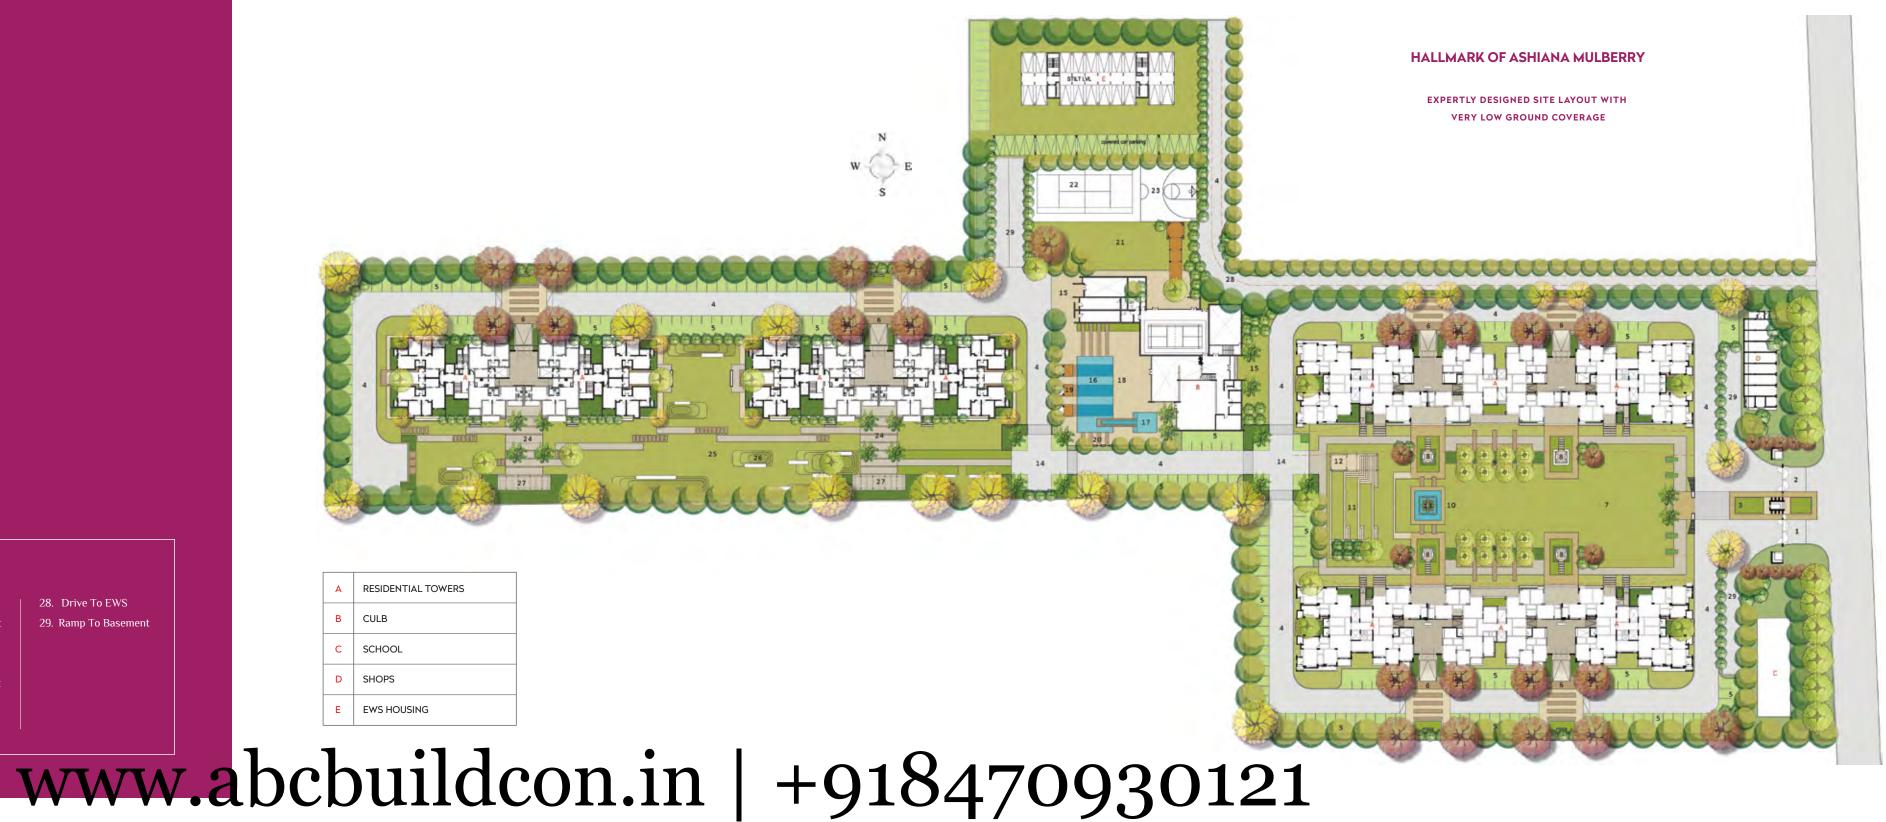

#### LANDSCAPING-LED LAYOUT

Site Planning of Ashiana Mulberry has been done with great care. The idea of Ashiana Mulberry is that of a landscaping-led development. It has less than 15% ground coverage which translates into more open and green space.

We have optimized block planning and master planning of the complex while maintaining a unique landscape design.

All towers are positioned along an East-West axis to provide ample sunlight and ventilation.

### LEGEND

| 1. | Entry               | 8.  | Landsc  |
|----|---------------------|-----|---------|
| 2. | Exit                | 9.  | Urban ( |
| 3. | Entrance Plaza      | 10. | Water I |
| 4. | Drive Way           | 11. | Terrace |
| 5. | Car Parking         | 12. | Accent  |
| 6. | Entry Porch Feature | 13. | Obelisk |
| 7. | Lawn                | 14. | Vehicul |

| 15. Club Plaza    |
|-------------------|
| 16. Swimming Pool |
| 17. Kid's Pool    |
| 18. Pool Deck     |
| 19. Cabana        |
| 20 Outdoor Shower |

21. Party Lawn

r Plaza

| 22. | Tennis Court          |
|-----|-----------------------|
| 23. | Half Basketball Court |
| 24. | Palm Court            |
| 25. | Green Promenade       |
|     | Green Berm and Seat   |

27. Trellis Pavilion

28. Drive To EWS 29. Ramp To Basement

| A | RESIDENTIAL TOWERS |  |
|---|--------------------|--|
| в | CULB               |  |
| с | SCHOOL             |  |
| D | SHOPS              |  |
| E | EWS HOUSING        |  |