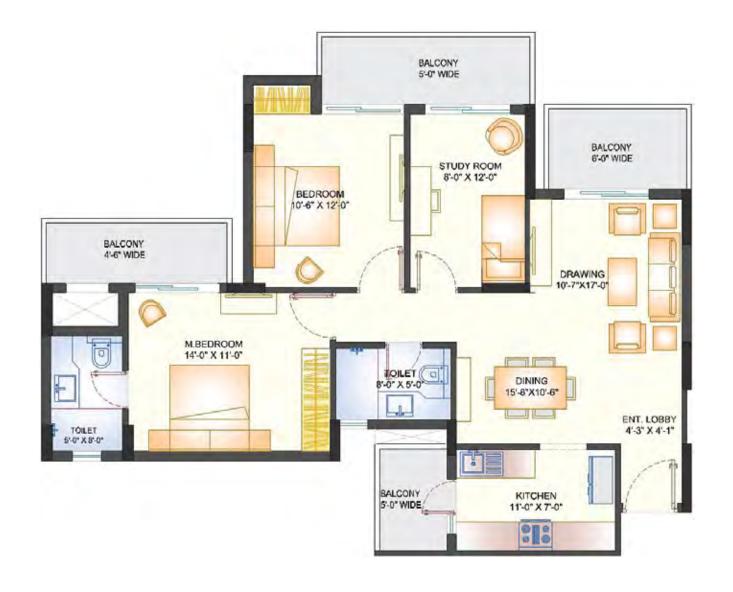

## **BUILTUP AREA**

89.90 SQ.M. (967.68 SQ.FT.)

2 BEDROOMS + STUDY + 2 TOILETS

SALEABLE AREA 137.50 SQ.M. (1480 SQ.FT.)

**BUILTUP AREA** 110.11 SQ.M. (1185.22 SQ.FT.)