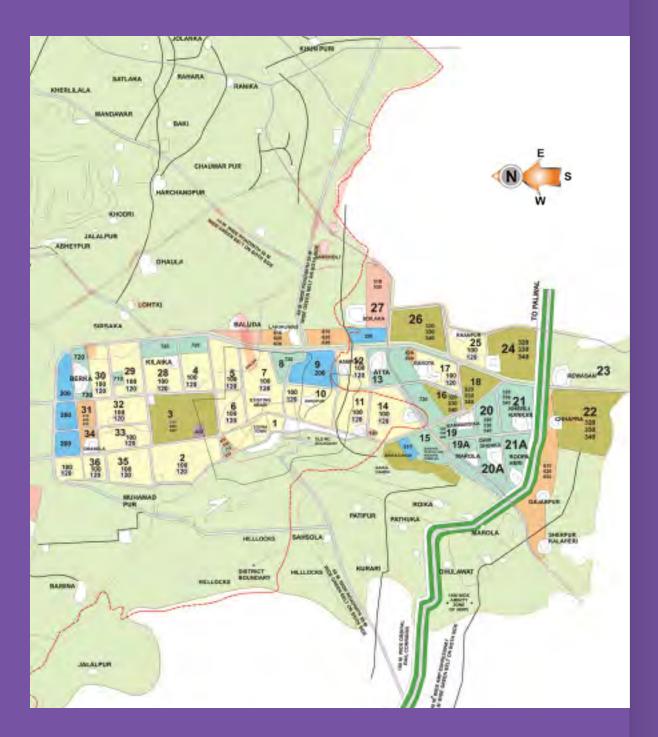

## SOHNA MASTER PLAN 2031

The Sohna Master Plan 2031 has been notified and Sohna is slated to be one of the best residential belts for the near future as the area is all set for major growth.

It is the next big destination for commercial. institutional. and industrial development. KMP Expressway—the major growth corridor is located close to Ashiana Mulberry.

The Expressway is at an advanced stage of construction and shall soon be operational. Mega industrial estates and infrastructure coming up along with the KMP corridor will add more value to your investments here. The Haryana government's plan for development of theme hubs like leisure hub, sports hub, and leather hub along KMP Expressway has already been notified.

The planned IMT Sohna is also likely to become the next big industrial park in the region after IMT Manesar and IMT Faridabad.