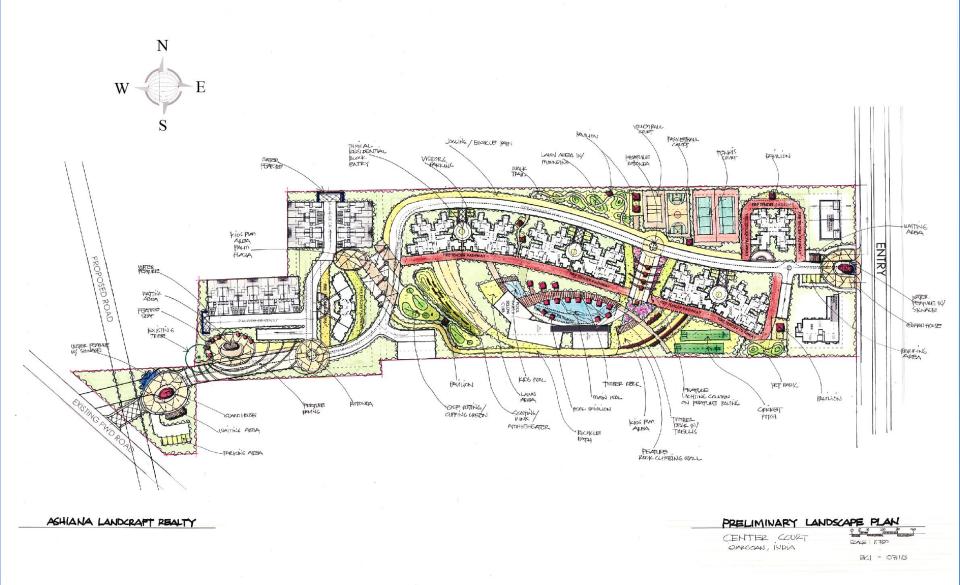

#### location

The Centre Court is Ideally situated at Sec 88 A, on Dwarka Expressway

It is adjoining the **Biggest Commercial Hub** at Sector 88, Gurgaon

#### location

From Dwarka Expressway Hero Honda Chowk From NH 8 | 5.50 kms Proposed Metro Lane IFFCO Chowk Delhi Airport

Two Minutes 7 kms Ikm I3 kms

I4 kms

# Finest Team of Experts

Interior Design

HBO+EMTB

Electrical & Plumbing

Structural Consultants

The arrangement of the tower is such that every apartment at the Center Court overlooks only the greens.

The unique 'S' shape ensures privacy of the residents as no two towers face each other

Only 8 towers in vast I4 acres land

Belt Collins, Singapore is given the task to create landscapes

www.abcbuildcon.in | +91 8470930121

Woldi Class + Tibreatre

Yoga-Schmieditation-Sentre

State work.atched.Art fitnesso Centre