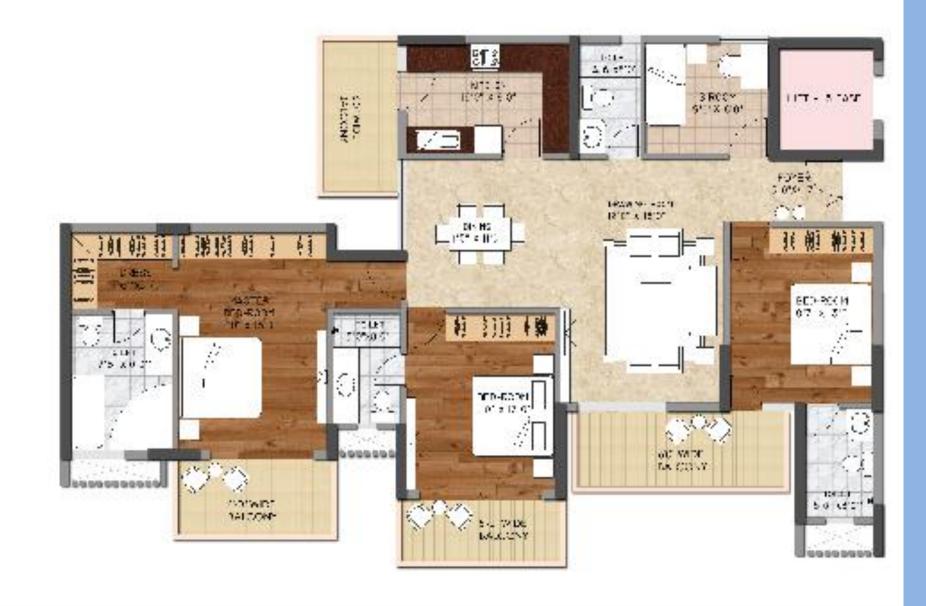

UNIT PLAN - 3 BHK + 3 TOILETS

AREA- 1910 SQ.FT. (177.50 SQ.MT.)

www.abcbuildcon.in\_k + 91.8470930121

UNIT PLAN - 3 BHK + 3 TOILETS + S.ROOM + TOILET

AREA- 2175 SQ.FT. (202.13 SQ.MT.)

www.abcbuildgon.in=\rmathrm{T=91847093}0121