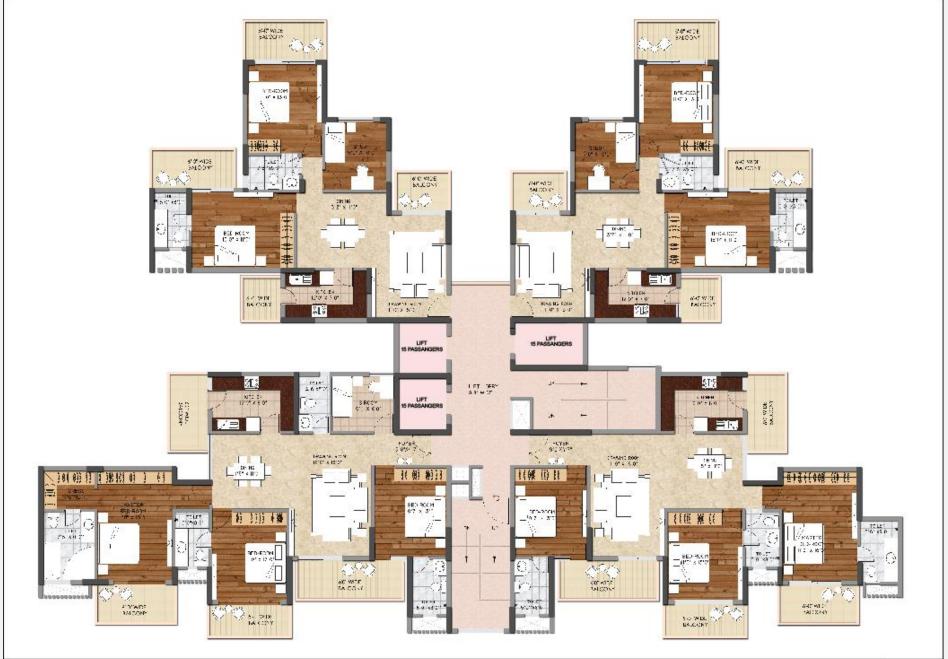

## floor plans

Towers with Elegant Air-Conditioned Reception Lobby at Ground Floor level

Lounge Sitting and Concierge Desk in Reception Lobby

Well Thought-out Spaces for Maximum Utility

UNIT PLAN - 2 BHK +STUDY+ 2 TOILETS AREA-1565 SQ.FT. (145.44 SQ.MT.) www.abcbuildcon.in. 12 958470930121

UNIT PLAN - 3 BHK + 3 TOILETS

AREA- 1910 SQ.FT. (177.50 SQ.MT.)

www.abcbuildcon.in\_k + 91.8470930121

UNIT PLAN - 3 BHK + 3 TOILETS + S.ROOM + TOILET

AREA- 2175 SQ.FT. (202.13 SQ.MT.)

www.abcbuildgon.in=\rmathrm{T=91847093}0121