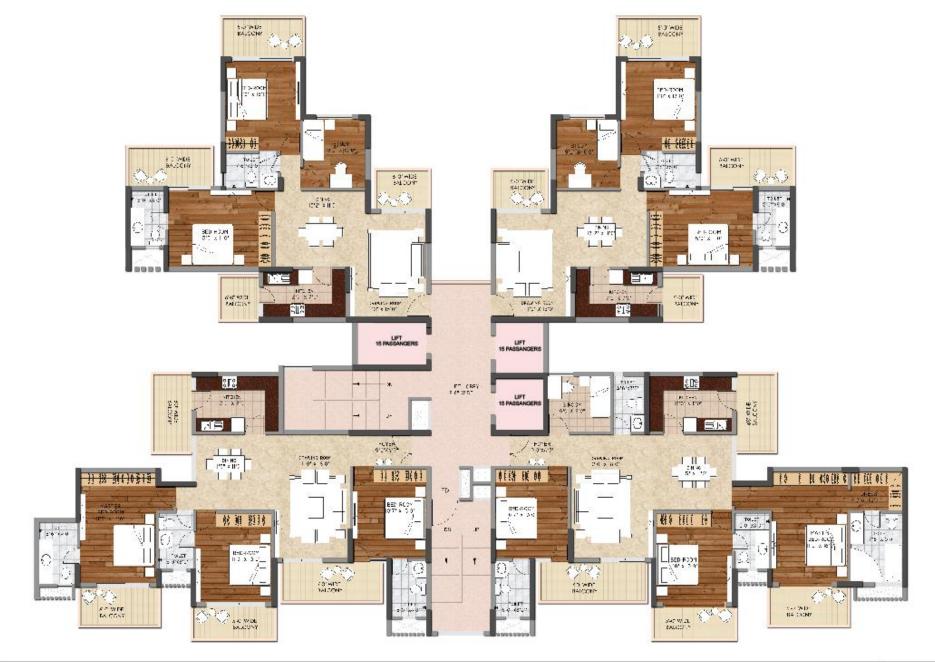

## floor plans

Towers with Elegant Air-Conditioned Reception Lobby at Ground Floor level

Lounge Sitting and Concierge Desk in Reception Lobby

Well Thought-out Spaces for Maximum Utility

UNIT PLAN - 2 BHK +STUDY+ 2 TOILETS AREA-1565 SQ.FT. (145.44 SQ.MT.) www.abcbuildcon.in. 12 958470930121