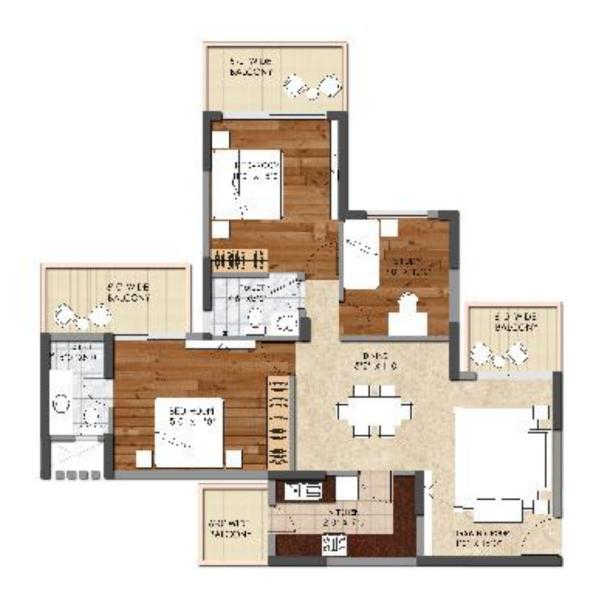

## floor plans

Towers with Elegant Air-Conditioned Reception Lobby at Ground Floor level

Lounge Sitting and Concierge Desk in Reception Lobby

Well Thought-out Spaces for Maximum Utility

UNIT PLAN - 2 BHK +STUDY+ 2 TOILETS AREA-1565 SQ.FT. (145.44 SQ.MT.) www.abcbuildcon.in. 12 958470930121