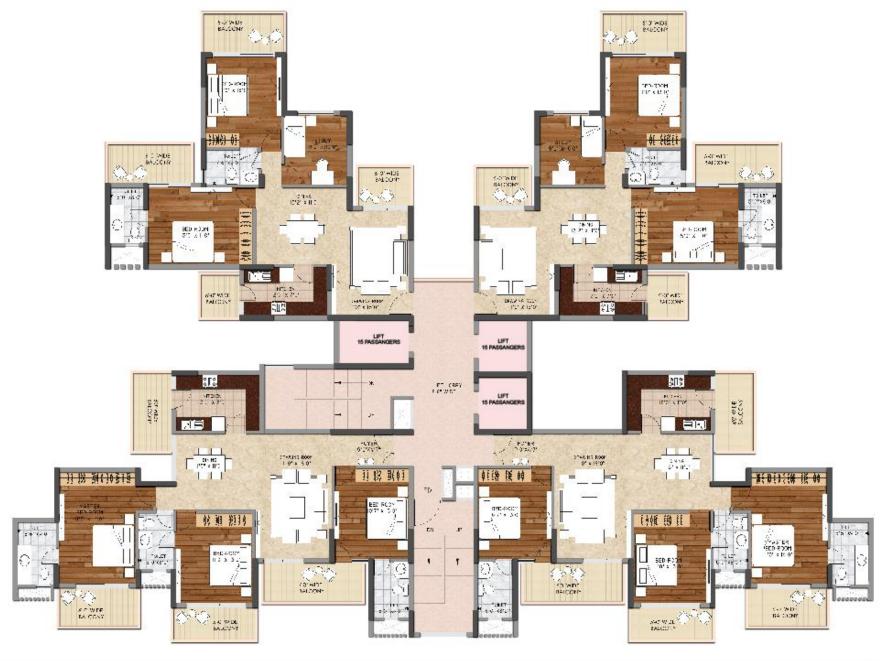

## floor plans

Towers with Elegant Air-Conditioned Reception Lobby at Ground Floor level

Lounge Sitting and Concierge Desk in Reception Lobby

Well Thought-out Spaces for Maximum Utility

UNIT PLAN - 2 BHK +STUDY+ 2 TOILETS AREA-1565 SQ.FT. (145.44 SQ.MT.) www.abcbuildcon.in. 12 958470930121