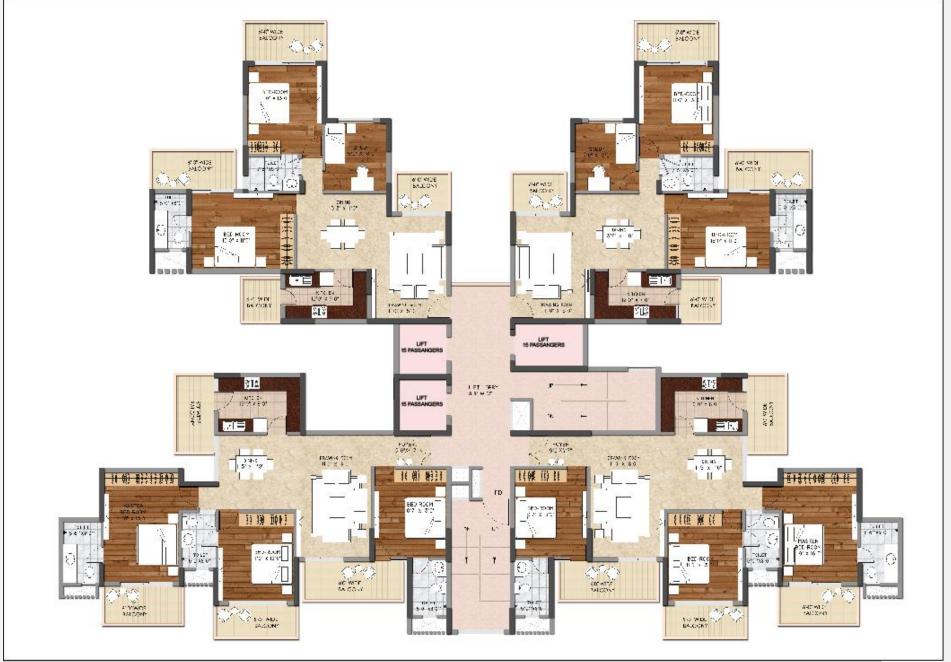

## floor plans

Towers with Elegant Air-Conditioned Reception Lobby at Ground Floor level

Lounge Sitting and Concierge Desk in Reception Lobby

Well Thought-out Spaces for Maximum Utility

UNIT PLAN - 2 BHK +STUDY+ 2 TOILETS AREA-1565 SQ.FT. (145.44 SQ.MT.) www.abcbuildcon.in. 12 958470930121