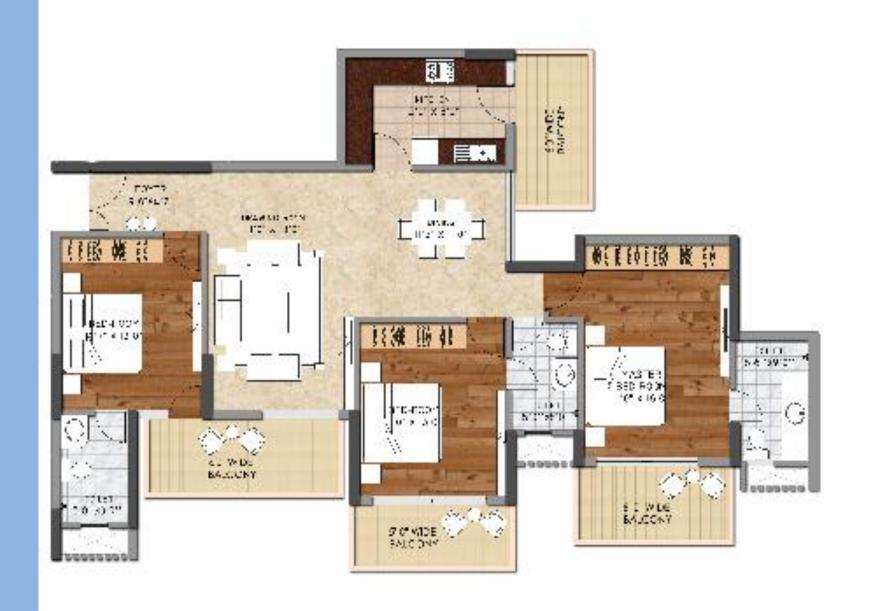

## floor plans

Towers with Elegant Air-Conditioned Reception Lobby at Ground Floor level

Lounge Sitting and Concierge Desk in Reception Lobby

Well Thought-out Spaces for Maximum Utility

UNIT PLAN - 2 BHK +STUDY+ 2 TOILETS AREA-1565 SQ.FT. (145.44 SQ.MT.) www.abcbuildcon.in. 12 958470930121