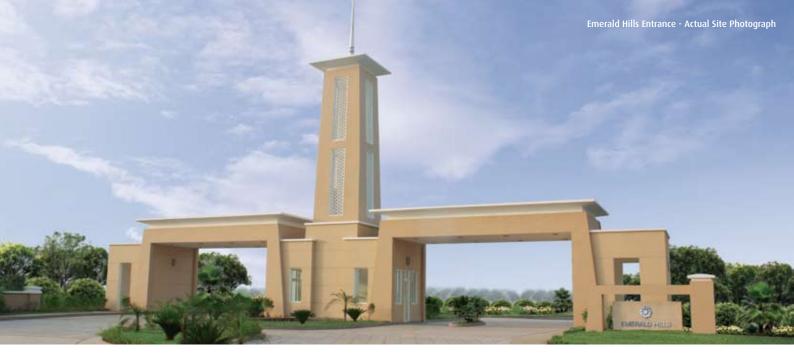

#### Design.

- Exclusive gated master-planned community
- · Spanish styled architecture
- Designed by Californian planners and architects
- Cohesive urban design street furniture, signages & road lighting
- Green areas & tree lined streets
- · Water features throughout the landscape
- Segregation of pedestal & vehicular movement
- Environment friendly planning
- Choice of independent floors on 2 plot sizes of 267 & 350 sq. yds.
- Choice of independent plots
- Efficient floor plans
- Exclusive walking & jogging tracks

#### Convenience.

- Self contained gated community
- Shopping arcade
- · Day-care centre
- International School, nursing home & hospital
- Taxi stand & Police post
- · On the Metro corridor
- Conveniently located near existing schools & hospitals in Gurgaon