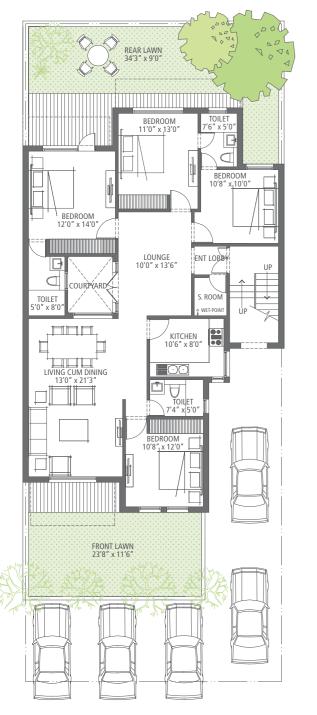

www.abcbuildcon.in | +91 8470930121

**◆**ENTRANCE

Ground Floor Plan

First & Second Floor Plan

| Floor  | Super Built-up area (including staircase & balcony) | Lawns       | Terrace     | Total useable area |
|--------|-----------------------------------------------------|-------------|-------------|--------------------|
| Ground | 1380 sq. ft.                                        | 637 sq. ft. | -           | 2017 sq. ft.       |
| First  | 1380 sq. ft.                                        | -           | 450 sq. ft. | 1830 sq. ft.       |
| Second | 1380 sq. ft.                                        | -           | 450 sq. ft. | 1830 sq. ft.       |