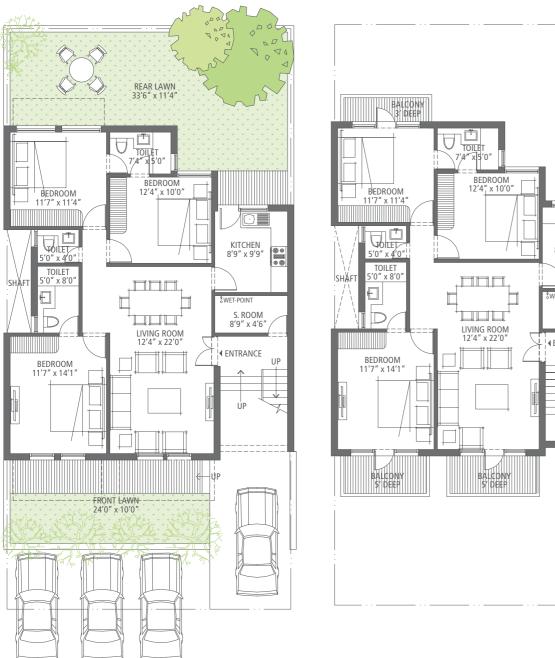

www.abcbuildcon.in | +91 8470930121

**◆**ENTRANCE

Ground Floor Plan

First & Second Floor Plan

| Floor  | Super Built-up area (including staircase & balcony) | Lawns       | Terrace     | Total useable area |
|--------|-----------------------------------------------------|-------------|-------------|--------------------|
| Ground | 1380 sq. ft.                                        | 637 sq. ft. | -           | 2017 sq. ft.       |
| First  | 1380 sq. ft.                                        | -           | 450 sq. ft. | 1830 sq. ft.       |
| Second | 1380 sq. ft.                                        | -           | 450 sq. ft. | 1830 sq. ft.       |