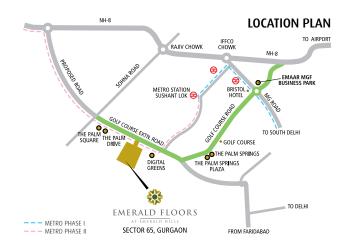

- 20 minute drive to the Delhi International Airport
- On the Metro corridor
- Easy access from Express Highway to the city
- Strategically located in the emerging Suburban Business District on the Golf Course Extension Road
- Located in a thriving neighbourhood with schools and hospital nearby