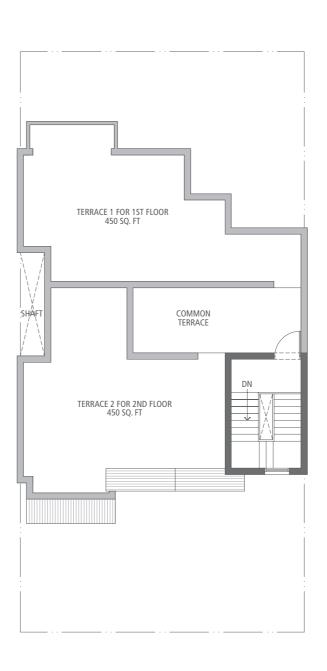

www.abcbuildcon.in | +91 8470930121

**◆**ENTRANCE

Ground Floor Plan

First & Second Floor Plan

| Floor  | Super Built-up area (including staircase & balcony) | Lawns       | Terrace     | Total useable area |
|--------|-----------------------------------------------------|-------------|-------------|--------------------|
| Ground | 1380 sq. ft.                                        | 637 sq. ft. | -           | 2017 sq. ft.       |
| First  | 1380 sq. ft.                                        | -           | 450 sq. ft. | 1830 sq. ft.       |
| Second | 1380 sq. ft.                                        | -           | 450 sq. ft. | 1830 sq. ft.       |

Terrace Floor Plan

In the interest of maintaining high standards, all floor plans, layout plans, areas, dimensions and specifications are indicative and are subject to change as decided by the company or by any competent authority. Soft furnishing, cupboards, kitchen cabinets, furniture and gadgets are not part of the offering.