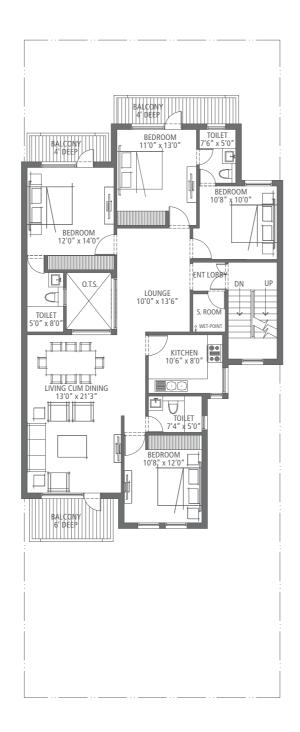

<sup>1</sup> sq. metre = 1.196 sq. yard & 1 sq. metre = 10.76 sq. feet.

Ground Floor Plan First & Second Floor Plan

| Floor  | Super Built-up area (including staircase & balcony) | Lawns       | Terrace     | Total useable area |
|--------|-----------------------------------------------------|-------------|-------------|--------------------|
| Ground | 1750 sq. ft.                                        | 672 sq. ft. | -           | 2422 sq. ft.       |
| First  | 1750 sq. ft.                                        | -           | 600 sq. ft. | 2350 sq. ft.       |
| Second | 1750 sq. ft.                                        | -           | 600 sq. ft. | 2350 sq. ft.       |