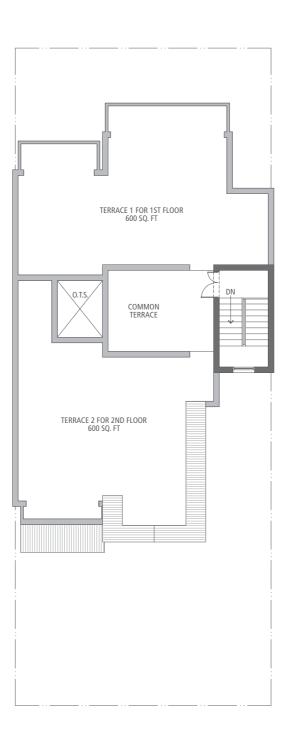

Terrace Floor Plan

In the interest of maintaining high standards, all floor plans, layout plans, areas, dimensions and specifications are indicative and are subject to change as decided by the company or by any competent authority. Soft furnishing, cupboards, kitchen cabinets, furniture and gadgets are not part of the offering.

Terrace Floor Plan

1 sq. metre = 1.196 sq. yard & 1 sq. metre = 10.76 sq. feet.

In the interest of maintaining high standards, all floor plans, layout plans, areas, dimensions and specifications are indicative and are subject to change as decided by the company or by any competent authority. Soft furnishing, cupboards, kitchen cabinets, furniture and gadgets are not part of the offering.