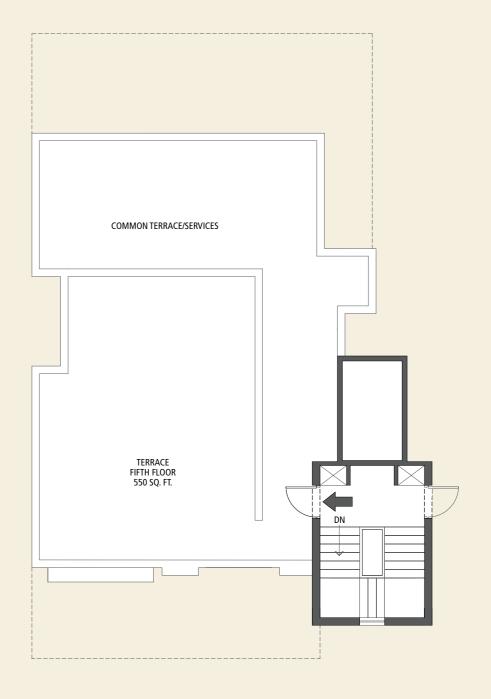

## Type B - Terrace Floor Plan

Separate S. Room for all floors with a common Terrace