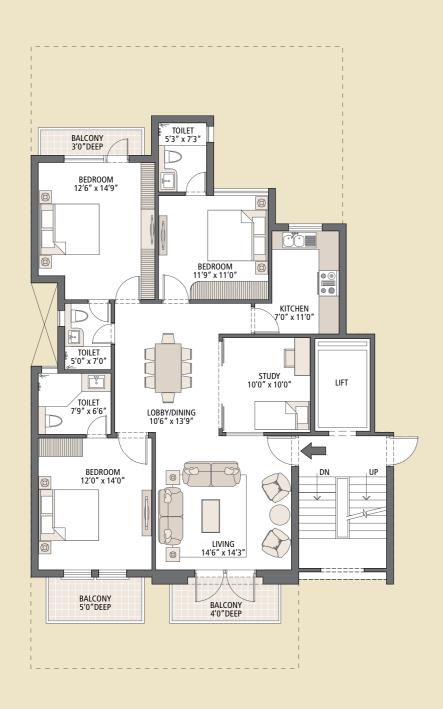

#### Type A - First Floor Plan (1650 sq. ft.)

3 Bedroom, 3 Bathroom, Study, S. Room (on Terrace), and Elevator

#### **Type A - Typical Floor Plan** (1650 sq. ft.)

3 Bedroom, 3 Bathroom, Study, S. Room (on Terrace) and Elevator