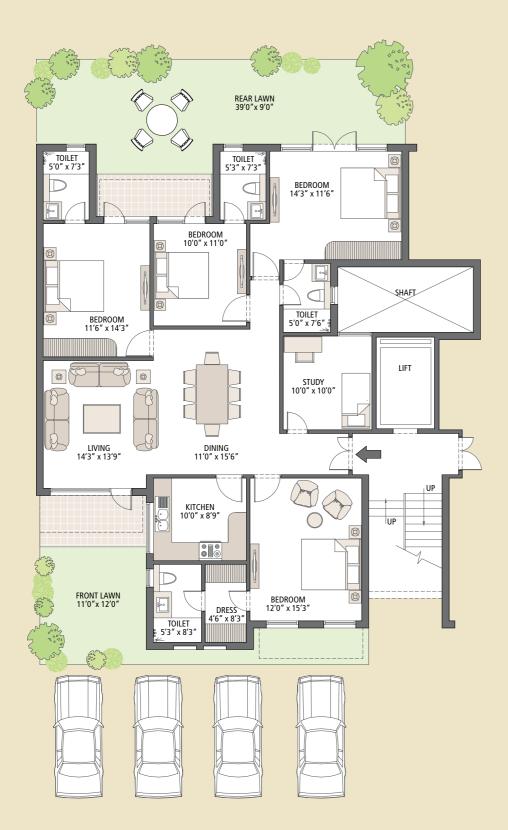

#### **Type A - Ground Floor Plan** (1650 sq. ft.)

3 Bedroom, 3 Bathroom, Study, S. Room (on Terrace), Rear & Front Lawns (500 sq. ft.)