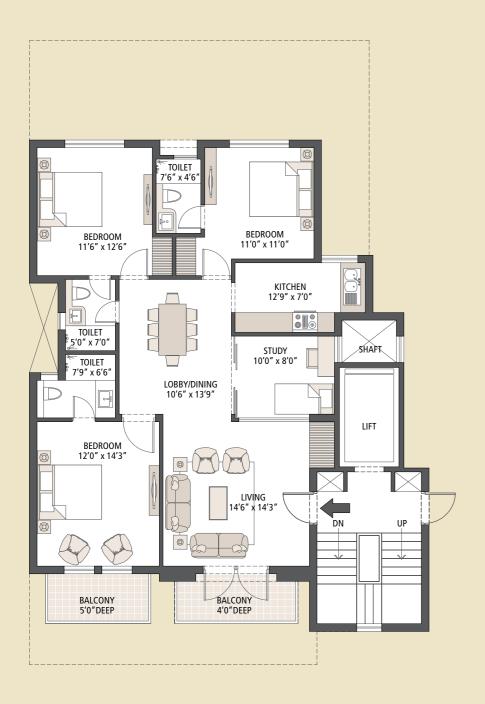

#### **Type B - Typical Floor Plan** (1975 sq. ft.)

4 Bedroom, 4 Bathroom, Study, S. Room (on Terrace) and Elevator