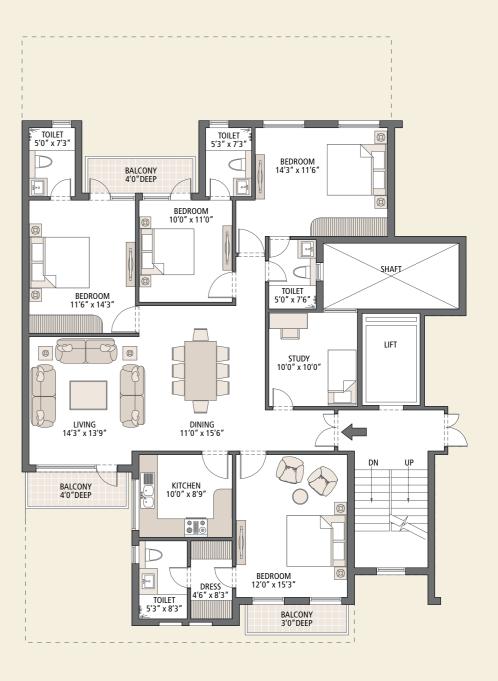

#### Type A - First Floor Plan (1650 sq. ft.)

3 Bedroom, 3 Bathroom, Study, S. Room (on Terrace), and Elevator

#### **Type A - Typical Floor Plan** (1650 sq. ft.)

3 Bedroom, 3 Bathroom, Study, S. Room (on Terrace) and Elevator