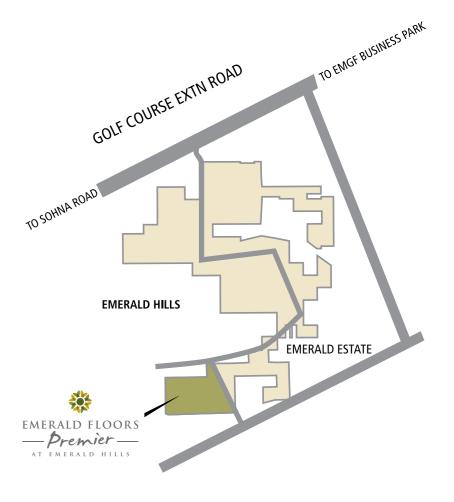

# Life isn't just how you feel about your home. It's how you feel about yourself when you are home.

**Emerald Hills -** an exclusive gated, secure, impeccably planned development in Gurgaon where all the residents' needs are within easy walking distance. Consisting of four enclaves of ultra-luxurious sun-washed villas, plots, villa floors and premium apartments with the finest textures and finishes. Each enclave follows the signature Spanish style, colour palette and promises complete privacy with a quality of living that equals the very best. Lavish outdoor and indoor spaces, parks, sports facilities and shopping centres, all a short walk away complete the living experience at Emerald Hills.

#### Design

- Exclusive gated master-planned community, part of Emerald Hills
- · Spanish styled architecture
- Cohesive urban design street furniture, signages & road lighting
- Green areas & tree lined streets
- Ample covered parking
- Environment friendly planning
- Choice of 3 and 4 Bedroom floors with elevators and terrace
- Efficient floor plans
- Exclusive walking & jogging tracks