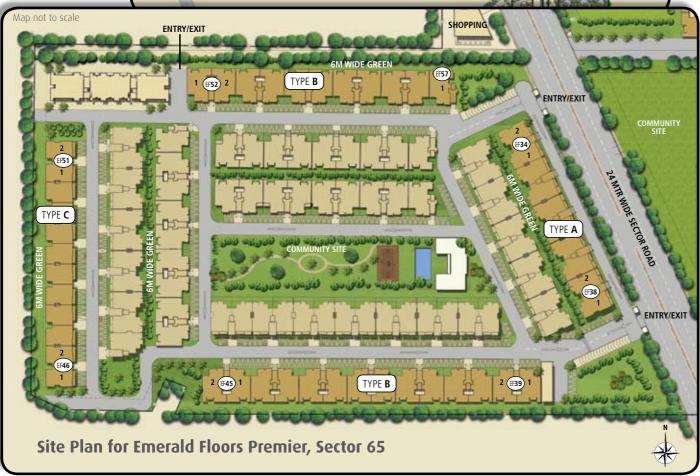

#### **Emerald Floors Premier.**

Enjoy the luxury of Villa Floors with the lifestyle and security of a gated community.

**Emerald Floors Premier**, low-rise premium homes featuring the highest design standards and quality amenities at attractive price points. Walk into your home and experience a feeling of luxury, quality and workmanship. As part of the larger Emerald Hills community, each apartment is designed to give you the freedom to grow and flourish in a gated community. Undoubtedly the perfect home for you and your loved ones.

# Exclusive Floors. Villa Lifestyle.

At Emerald Floors Premier, each of the independent homes is designed to give you the feel of life in a villa embellished by features like modern elevators and covered parking. Walk into your home and experience a great sense of space. Enjoy the feeling of luxury, quality and workmanship. Truly a lifestyle unlike any other.

#### Design

- Exclusive gated master-planned community, part of Emerald Hills
- · Spanish styled architecture
- Cohesive urban design street furniture, signages & road lighting
- Green areas & tree lined streets
- Ample covered parking
- Environment friendly planning
- Choice of 3 and 4 Bedroom floors with elevators and terrace
- Efficient floor plans
- Exclusive walking & jogging tracks