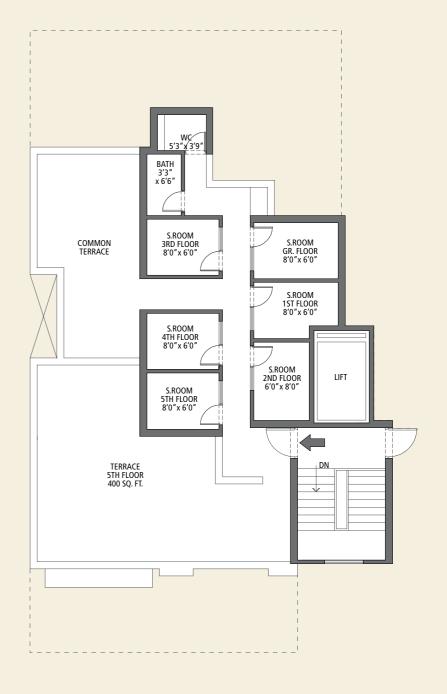

#### Type A - Terrace Floor Plan

Separate S. Room for all floors with a common Terrace