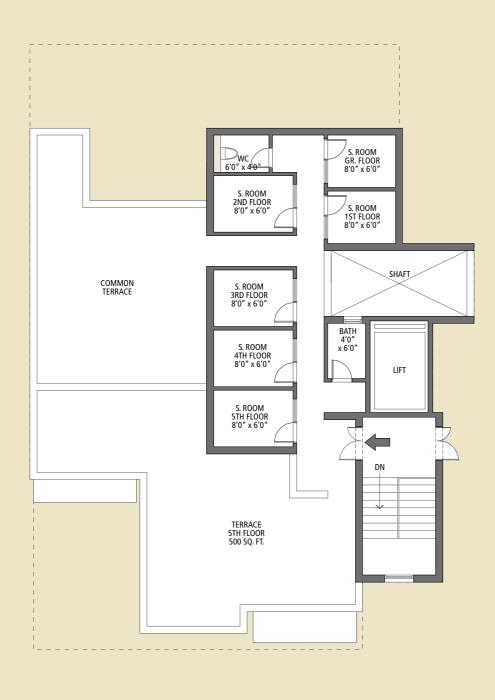

## Type B - Terrace Floor Plan

Separate S. Room for all floors with a common Terrace