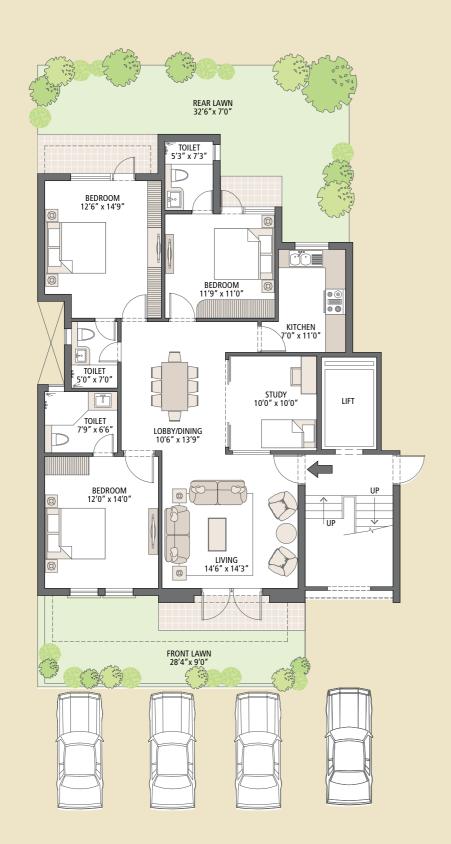

#### **Type A - Ground Floor Plan** (1650 sq. ft.)

3 Bedroom, 3 Bathroom, Study, S. Room (on Terrace), Rear & Front Lawns (500 sq. ft.)