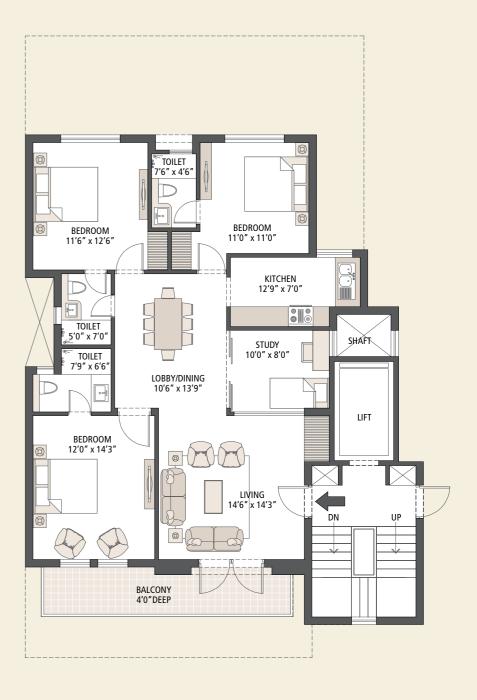

#### Type A - First Floor Plan (1650 sq. ft.)

3 Bedroom, 3 Bathroom, Study, S. Room (on Terrace), and Elevator

#### **Type A - Typical Floor Plan** (1650 sq. ft.)

3 Bedroom, 3 Bathroom, Study, S. Room (on Terrace) and Elevator