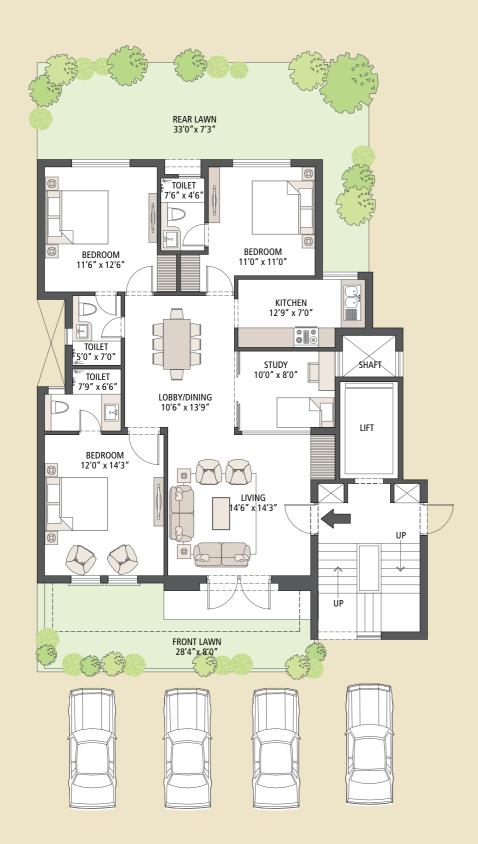

#### **Type B - Ground Floor Plan** (1975 sq. ft.)

4 Bedroom, 4 Bathroom, Study, S. Room (on Terrace), Rear & Front Lawns (550 sq. ft.)

#### **Type B - Typical Floor Plan** (1975 sq. ft.)

4 Bedroom, 4 Bathroom, Study, S. Room (on Terrace) and Elevator