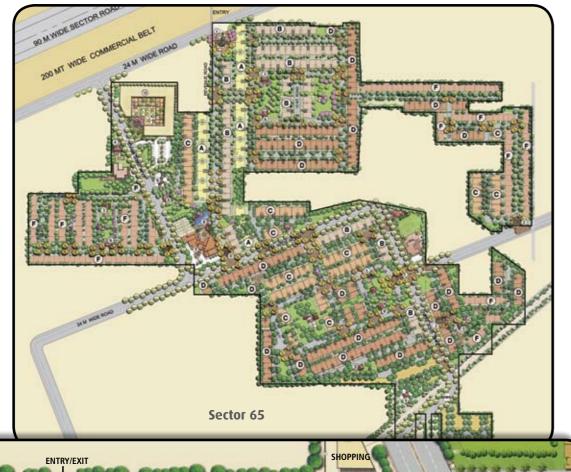

# Life isn't just how you feel about your home. It's how you feel about yourself when you are home.

**Emerald Hills -** an exclusive gated, secure, impeccably planned development in Gurgaon where all the residents' needs are within easy walking distance. Consisting of four enclaves of ultra-luxurious sun-washed villas, plots, villa floors and premium apartments with the finest textures and finishes. Each enclave follows the signature Spanish style, colour palette and promises complete privacy with a quality of living that equals the very best. Lavish outdoor and indoor spaces, parks, sports facilities and shopping centres, all a short walk away complete the living experience at Emerald Hills.

#### Design

- Exclusive gated master-planned community, part of Emerald Hills
- · Spanish styled architecture
- Cohesive urban design street furniture, signages & road lighting
- Green areas & tree lined streets
- Ample covered parking
- Environment friendly planning
- Choice of 3 and 4 Bedroom floors with elevators and terrace
- Efficient floor plans
- Exclusive walking & jogging tracks