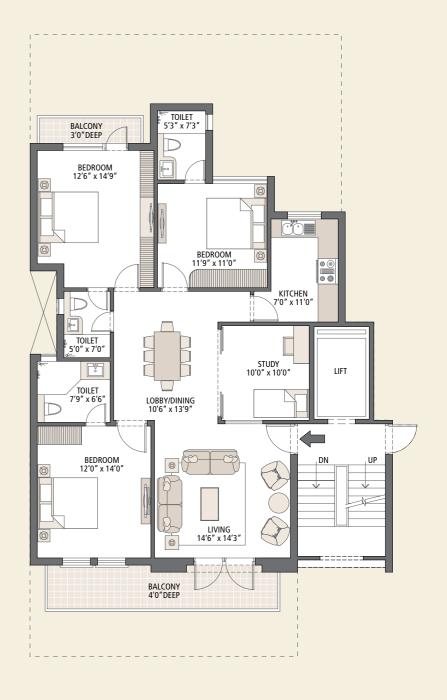

#### Type A - First Floor Plan (1650 sq. ft.)

3 Bedroom, 3 Bathroom, Study, S. Room (on Terrace), and Elevator

#### **Type A - Typical Floor Plan** (1650 sq. ft.)

3 Bedroom, 3 Bathroom, Study, S. Room (on Terrace) and Elevator