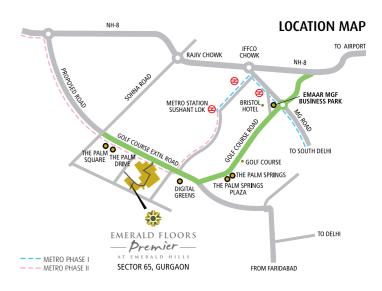

- 20 minute drive to the Delhi International Airport
- Close to the proposed Metro corridor
- Easy access from Express Highway to the city
- Strategically located in the emerging Suburban Business District on the Golf Course Extension Road
- Located in a thriving neighbourhood with schools and hospital nearby