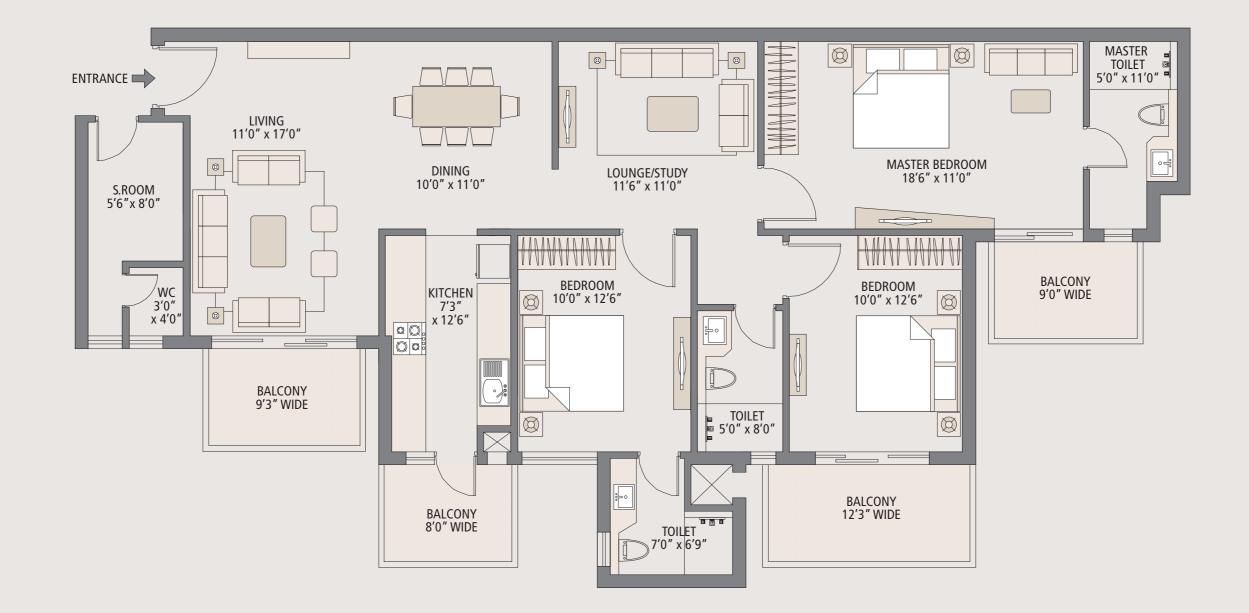

#### FLOOR PLANS

It's all in the details! These plans have been intelligently designed to make sure we not only cover your needs in the present, but also pay attention to what you may require in the future.

# LUXURY IS IN THE DETAILS

Our intuitively designed floor plans maximise the use of floor space giving into vour every whim and fancy. We've thought of everything from balconies outside the kitchen area where you can peacefully enjoy your morning cuppa' to an onsite convenience store, in case you forget to buy the milk on your way home. And as with everything, we've gone just a little bit further by making sure that whether you're on the ground floor, the top floor, in the penthouse or the clubhouse, there's a visual treat of the greenery that surrounds you, for as far as the eye can see.

### GROUND FLOOR 2000 sq.ft.

Living / Dining / 3 Bedrooms / 3 Toilets / S. Room / Lounge / Kitchen

www.abcbuildcon.in | +91 8470930121

// Floor Plan //

Note: 1 sq. mtr. = 10.76 sq. ft. & 1 sq. mtr. = 1.196 sq.yds.

Note: 1 sq. mtr. = 10.76 sq. ft. & 1 sq. mtr. = 1.196 sq.yds.

www.abcbuildcon.in | +91 8470930121

// Floor Plan //

www.abcbuildcon.in | +91 8470930121

// Floor Plan //

Note: 1 sq. mtr. = 10.76 sq. ft. e<sup>3</sup> 1 sq. mtr. = 1.196 sq.yds.