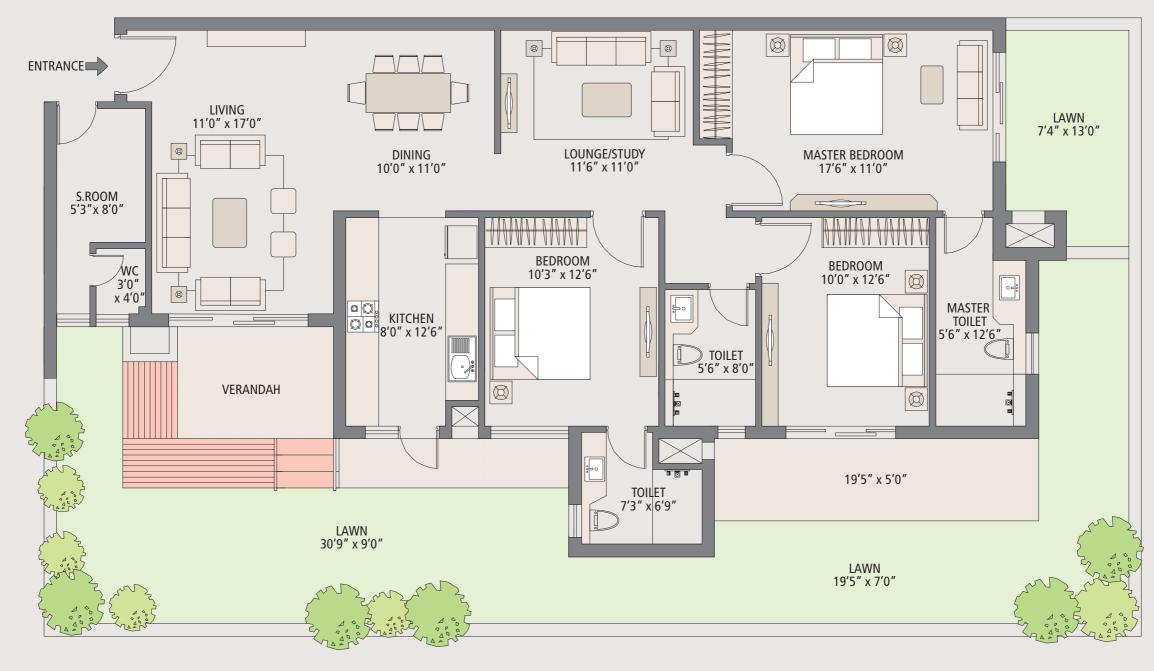

## GROUND FLOOR 2025 sq.ft.

Living / Dining / 3 Bedrooms / 3 Toilets / S. Room / Lounge / Kitchen

www.abcbuildcon.in | +91 8470930121

Note: 1 sq. mtr. = 10.76 sq. ft. e3 1 sq. mtr. = 1.196 sq.yds.

In designing the floor plans of our apartments, we made every effort to give you just a little bit more. Like we said, it's all in the details.

# **KEY FEATURES OF**

All ground floor apartments come with a private lawn area.

Spacious and airy bedrooms, oriented according to Vaastu.

Living room spaces that open onto private verandahs.

Fully equipped modular kitchens with attached balconies.

Pre-installed split AC provisions in the living, dining and bedrooms.

Modular window systems

S. Room with ensuite bathroom outside the apartment.