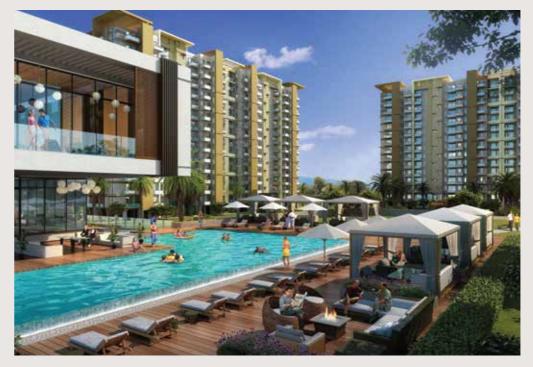

// The Clubhouse //

With our in-house pool, clubhouse and fitness amenities you'll almost never bave to leave bome again!

We're already living in a world where good health is as rare as good manners.

## POOL

The outdoor swimming pool is located in the heart of the community, sheltered away from the public view. The swimming pool is conveniently divided into two parts with a dedicated area for kids. Come soak up the sun or dive into a new fitness regime!

## POOL VIEW

On a hot summer's day, the view of the pool may seem more appealing than the view of a garden, which is why our design ensures that besides a garden, some of the apartments also face the pool. It all depends on what you prefer.