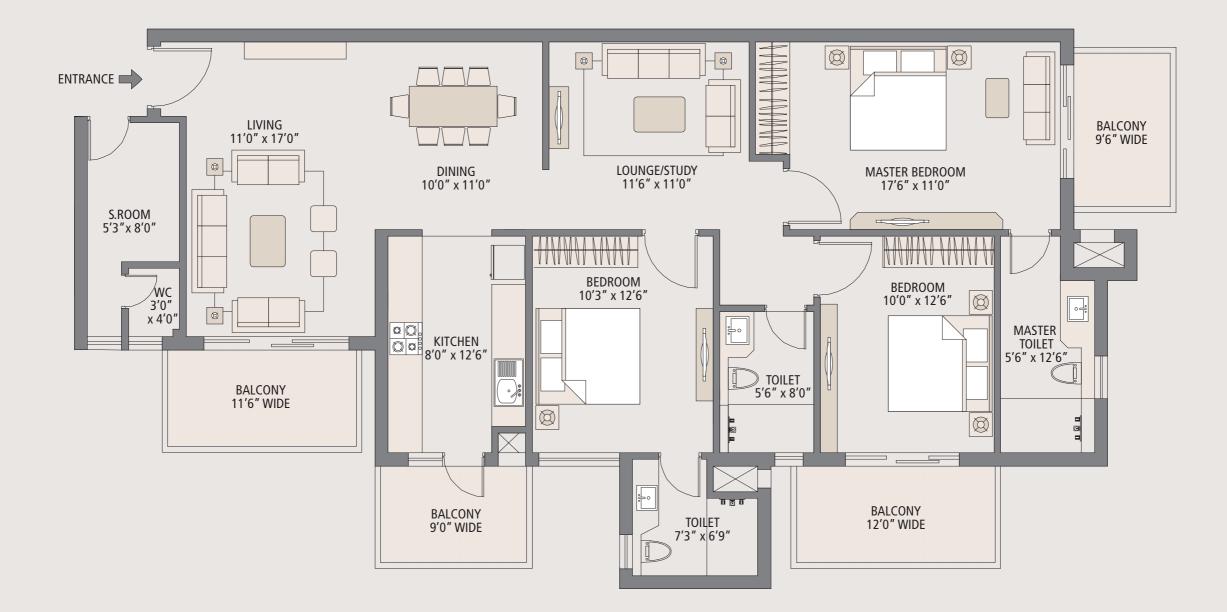

#### FLOOR PLANS

It's all in the details! These plans have been intelligently designed to make sure we not only cover your needs in the present, but also pay attention to what you may require in the future.

# LUXURY IS IN THE DETAILS

Our intuitively designed floor plans maximise the use of floor space giving into vour every whim and fancy. We've thought of everything from balconies outside the kitchen area where you can peacefully enjoy your morning cuppa' to an onsite convenience store, in case you forget to buy the milk on your way home. And as with everything, we've gone just a little bit further by making sure that whether you're on the ground floor, the top floor, in the penthouse or the clubhouse, there's a visual treat of the greenery that surrounds you, for as far as the eye can see.

## GROUND FLOOR 2025 sq.ft.

Living / Dining / 3 Bedrooms / 3 Toilets / S. Room / Lounge / Kitchen

www.abcbuildcon.in | +91 8470930121

Note: 1 sq. mtr. = 10.76 sq. ft. e3 1 sq. mtr. = 1.196 sq.yds.

In designing the floor plans of our apartments, we made every effort to give you just a little bit more. Like we said, it's all in the details.

# **KEY FEATURES OF**

All ground floor apartments come with a private lawn area.

Spacious and airy bedrooms, oriented according to Vaastu.

Living room spaces that open onto private verandahs.

Fully equipped modular kitchens with attached balconies.

Pre-installed split AC provisions in the living, dining and bedrooms.

Modular window systems

S. Room with ensuite bathroom outside the apartment.