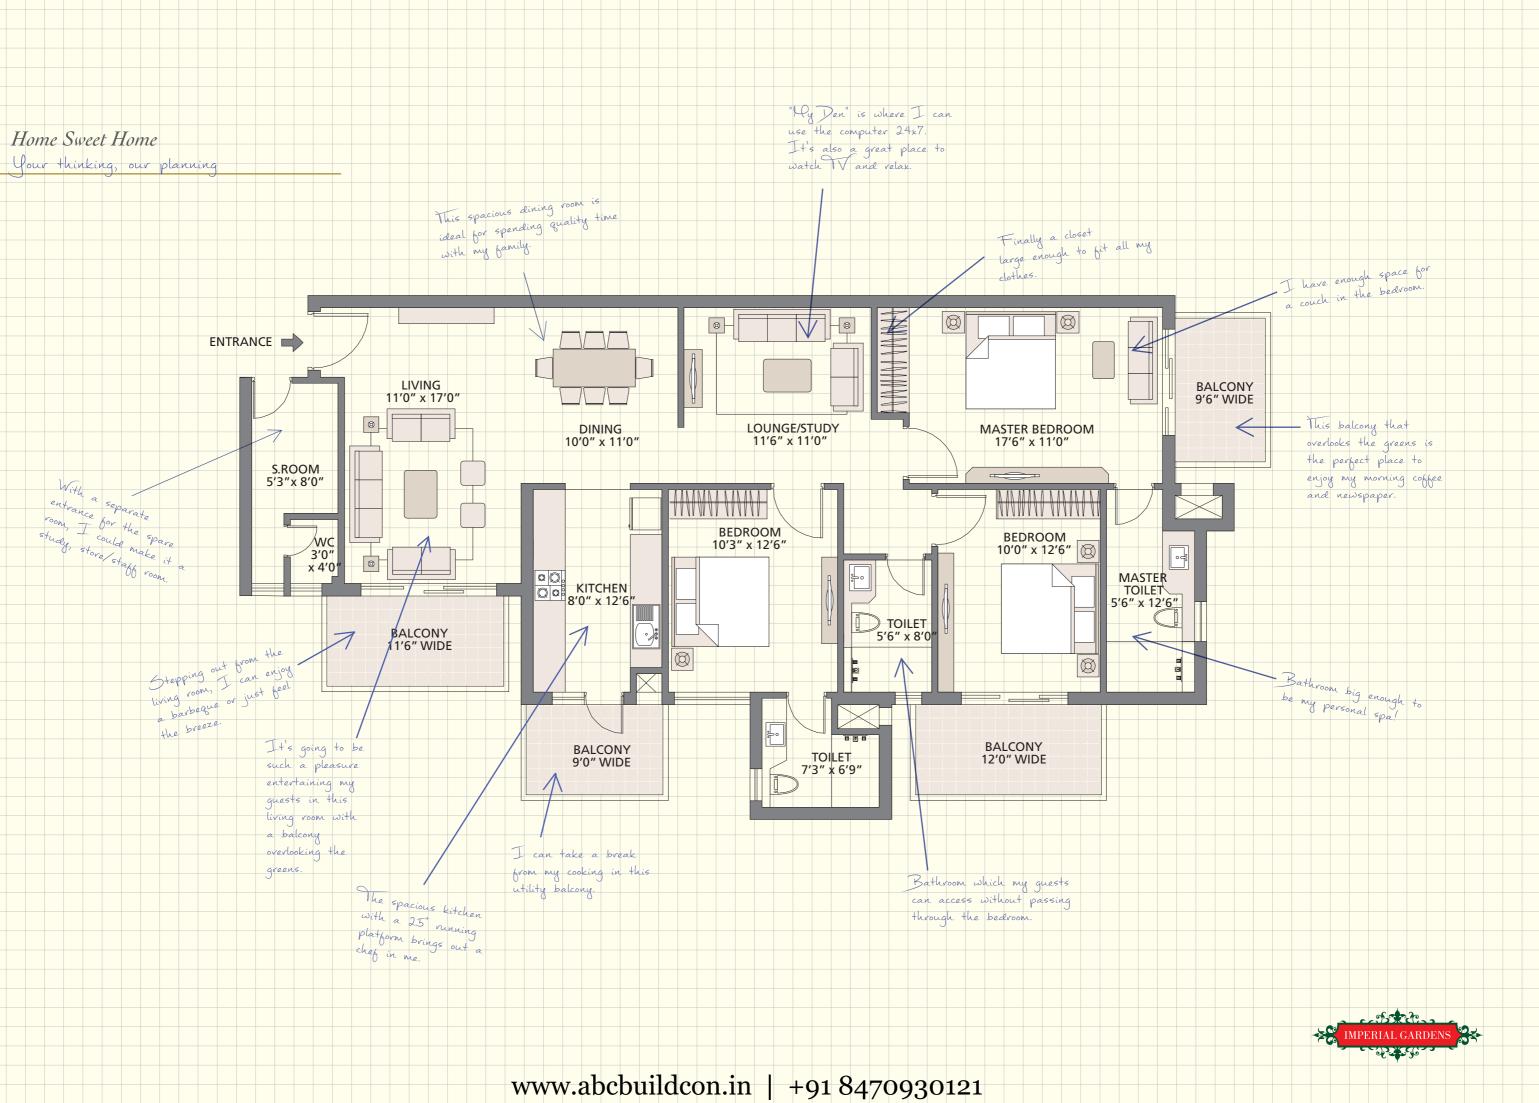

#### FLOOR PLANS

It's all in the details! These plans have been intelligently designed to make sure we not only cover your needs in the present, but also pay attention to what you may require in the future.

# LUXURY IS IN THE DETAILS

Our intuitively designed floor plans maximise the use of floor space giving into vour every whim and fancy. We've thought of everything from balconies outside the kitchen area where you can peacefully enjoy your morning cuppa' to an onsite convenience store, in case you forget to buy the milk on your way home. And as with everything, we've gone just a little bit further by making sure that whether you're on the ground floor, the top floor, in the penthouse or the clubhouse, there's a visual treat of the greenery that surrounds you, for as far as the eye can see.

## GROUND FLOOR 2025 sq.ft.

Living / Dining / 3 Bedrooms / 3 Toilets / S. Room / Lounge / Kitchen

www.abcbuildcon.in | +91 8470930121

Note: 1 sq. mtr. = 10.76 sq. ft. e3 1 sq. mtr. = 1.196 sq.yds.

In designing the floor plans of our apartments, we made every effort to give you just a little bit more. Like we said, it's all in the details.

# **KEY FEATURES OF**

All ground floor apartments come with a private lawn area.

Spacious and airy bedrooms, oriented according to Vaastu.

Living room spaces that open onto private verandahs.

Fully equipped modular kitchens with attached balconies.

Pre-installed split AC provisions in the living, dining and bedrooms.

Modular window systems

S. Room with ensuite bathroom outside the apartment.