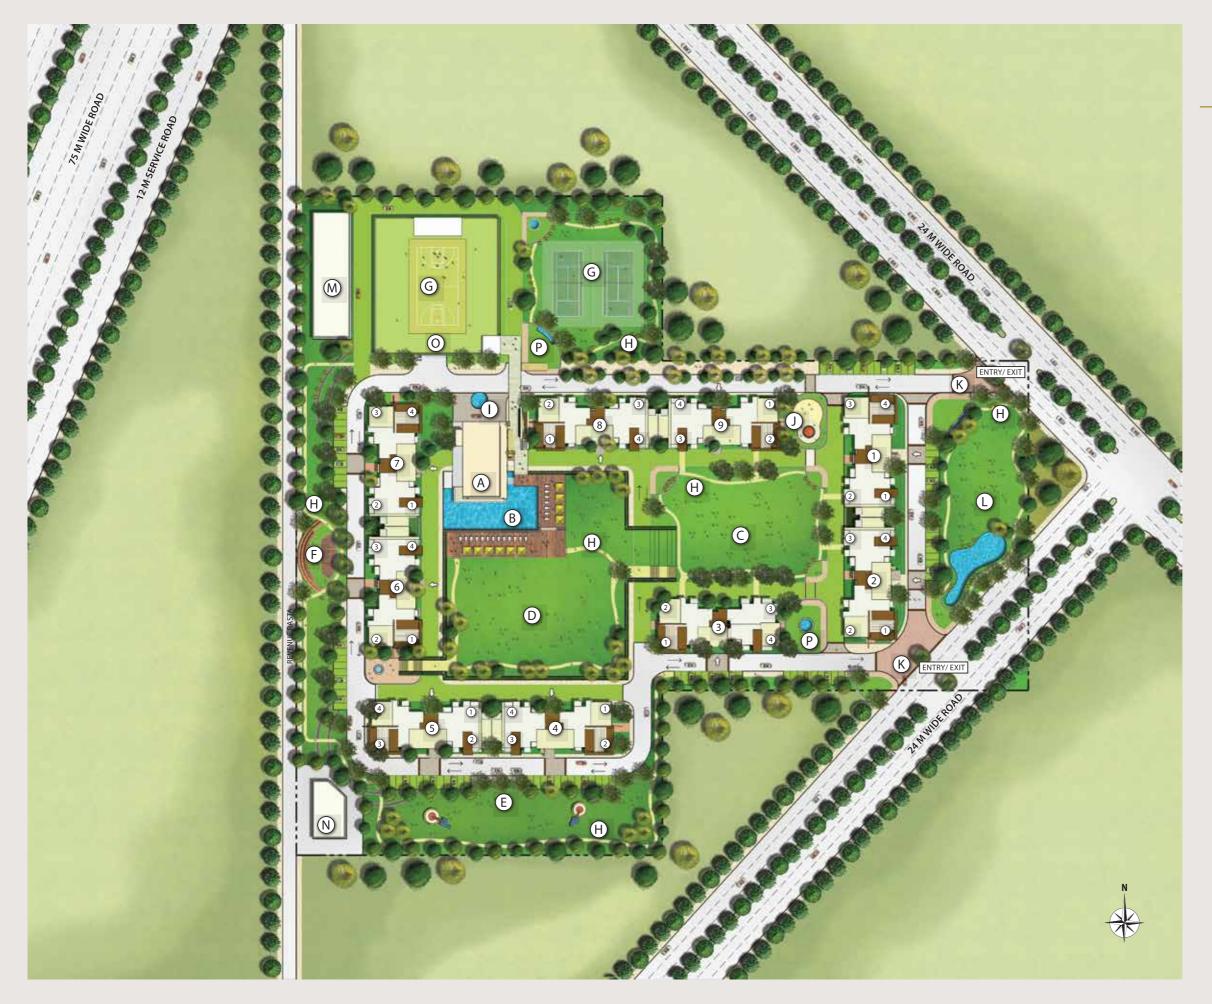

// Master Plan //

- A The Clubhouse
- B Swimming Pool
- C Central Greens
- D Pool Greens
- E Hideout Greens
- F The Culture Court
- G The Courts
- H Jogging Tracks
- I Convenient Shopping
- J Kids Play Area
- K Entry Plaza
- L Dew Greens
- M EWS
- N Nursery School
- O MLCP
- P Plaza

In a world where greys are slowly conquering greens, we're fighting back by giving you as much green as we possibly can. Not only have we made sure that all the apartments face one of our gardens, but we've also given each garden a unique structure and space. So whether you're jogging, watching a play, meditating or playing a sport, we've got the right garden for you.

# Dew Greens

Everything at the Imperial Gardens is designed around greenery, so it's only natural that there should be one at the very entrance of the community, to entice visitors and give residents their daily dose of fresh air with a designated jogging track.

## JOGGING TRACK

There comes a time when everyone feels like running away from home. Our jogging track is approx. 2 kilometers along the periphery. Jogging through the various gardens with nothing but natural beauty to interrupt your thoughts, will remove any such 'heat of the moment' notions.

Central Greens e<sup>3</sup> Pool Greens

The Central Greens and Pool Greens are especially designed to conceal the car park with gardens, to make sure that there is in fact, green everywhere you look.

www.abcbuildcon.in 4018470

### TENNIS

Our impeccably manicured tennis courts are suitable for every kind of tennis player, whether you want to beat the ball about the court or practice for a professional match; we offer you the best facilities from open courts to the option of playing a singles or doubles game.

## BASKETBALL

They say you can tell a great basketball court simply from its appearance. These courts lack nothing in design or construction. With professional trimmings and the lavish greens that surround it, it is the ideal place to enjoy a little downtime shooting hoops with your friends.

#### AMPHITHEATRE

We've built an open performance space in the hope of encouraging both children and adults to become culturally and recreationally more versatile. The stage sets the perfect setting for the culmination of all kinds of performing arts. The surrounding gardens serve as an ideal venue for hosting residential galas where the entire community can come together for special occasions and festivals.

#### CHILDREN'S PLAY AREA

We've designed this recreational area solely for kids, giving them a clean and spacious environment to explore and challenge themselves. At every nook and corner, there's an opportunity for adventure and new memories to be made. So while the adults are away, let the kids play!