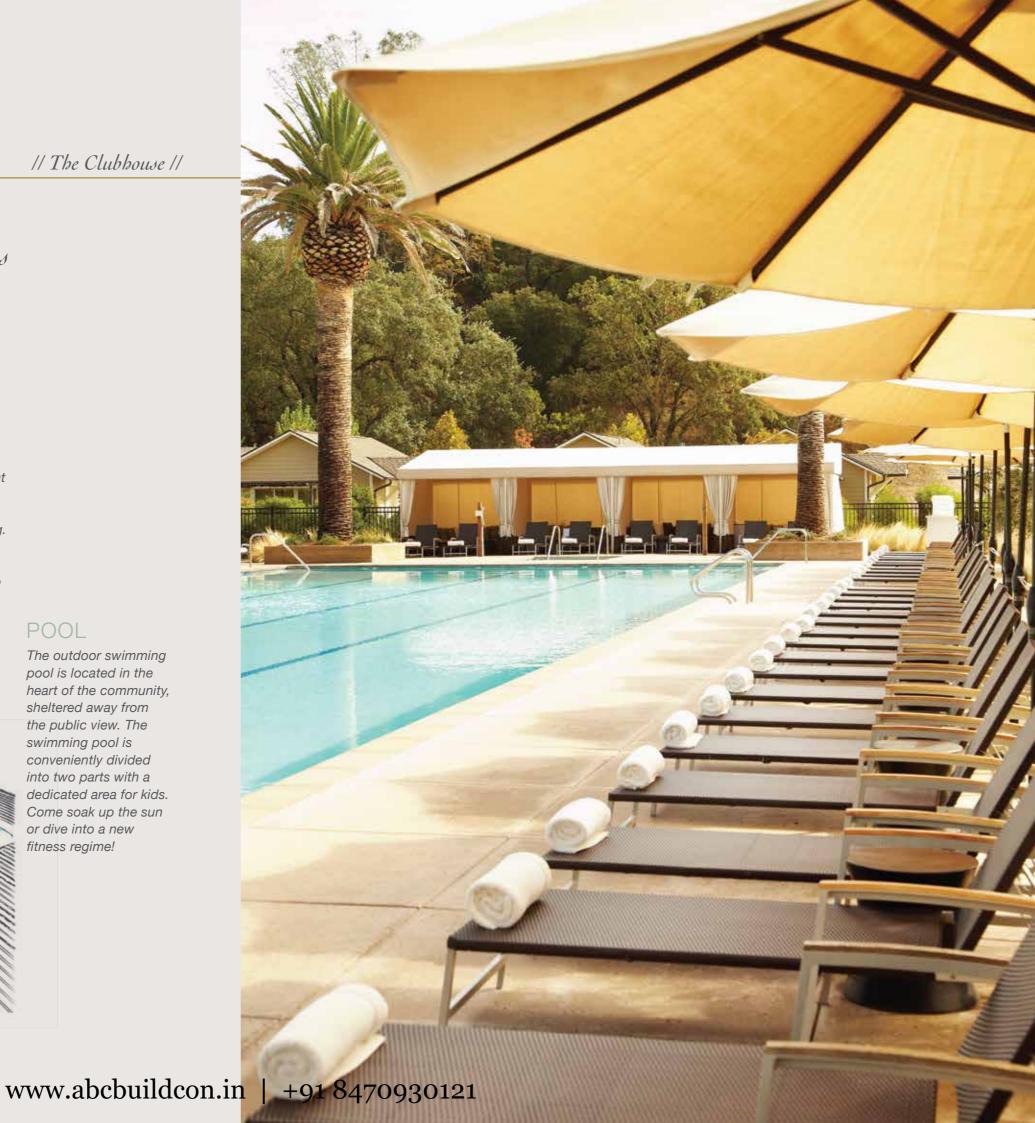

## POOL

The outdoor swimming pool is located in the heart of the community, sheltered away from the public view. The swimming pool is conveniently divided into two parts with a dedicated area for kids. Come soak up the sun or dive into a new fitness regime!