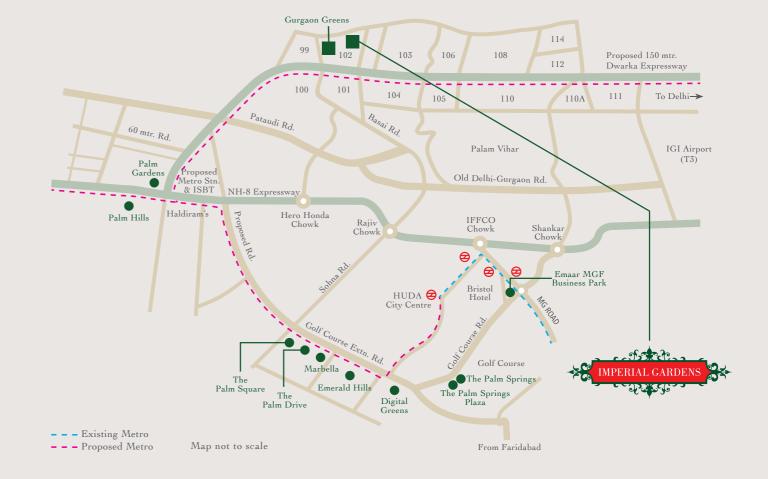

// The Thought Behind The Design //

// Location //

Getting from one day to the next is stressful enough as it is. The last thing you want is to come home to stress about other things, which is why we planned every little thing to the tee.

#### LOCATION

The community is located in Sector 102, Gurgaon, next to the upcoming Dwarka Expressway.

Imperial Gardens is strategically located in Sector 102, Gurgaon, next to the upcoming Dwarka Expressway.

Its proximity to both Delhi and Gurgaon as well as the proposed ISBT metro station make it an ideal location to live in; hidden from the sights and sounds of the city, but close enough to get there if you need to. And if you ever need to leave the city altogether, Terminal 3 of the IGI airport is only about 10 kilometers away!