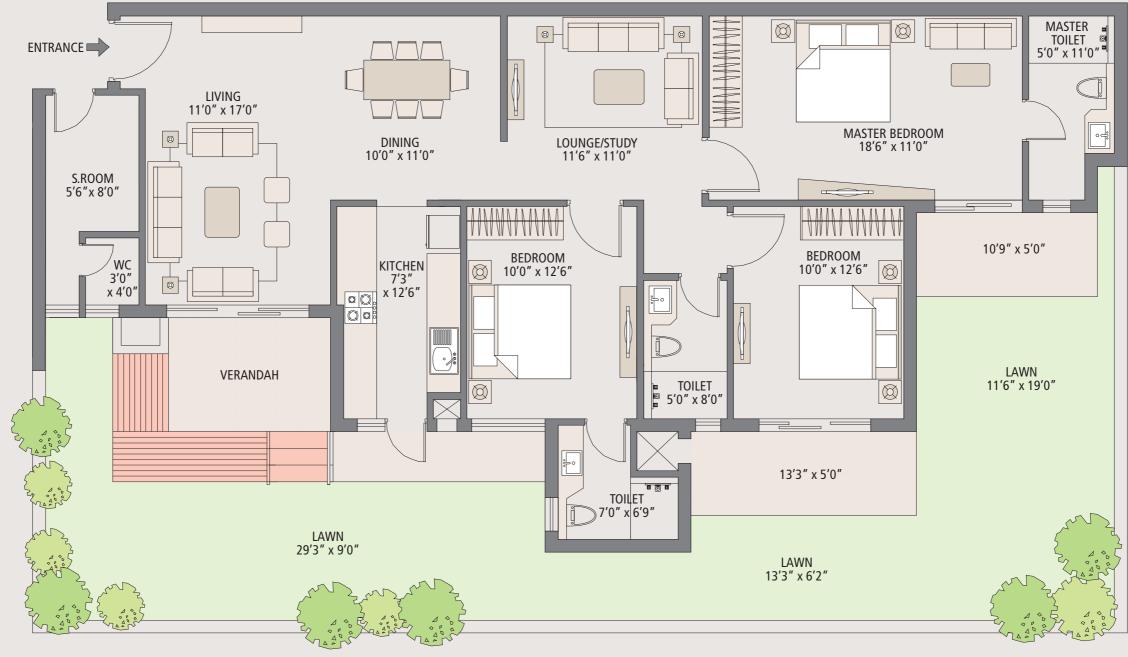

### GROUND FLOOR 2000 sq.ft.

Living / Dining / 3 Bedrooms / 3 Toilets / S. Room / Lounge / Kitchen

www.abcbuildcon.in | +91 8470930121

// Floor Plan //

Note: 1 sq. mtr. = 10.76 sq. ft. & 1 sq. mtr. = 1.196 sq.yds.

# **KEY FEATURES OF**

All ground floor apartments come with a private lawn area.

Spacious and airy bedrooms, oriented according to Vaastu.

Living room spaces that open onto private verandahs.

Fully equipped modular kitchens with attached balconies.

Pre-installed split AC provisions in the living, dining and bedrooms.

Modular window systems

S. Room with ensuite bathroom outside the apartment.