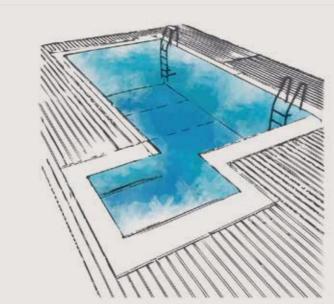

## POOL

The outdoor swimming pool is located in the heart of the community, sheltered away from the public view. The swimming pool is conveniently divided into two parts with a dedicated area for kids. Come soak up the sun or dive into a new fitness regime!