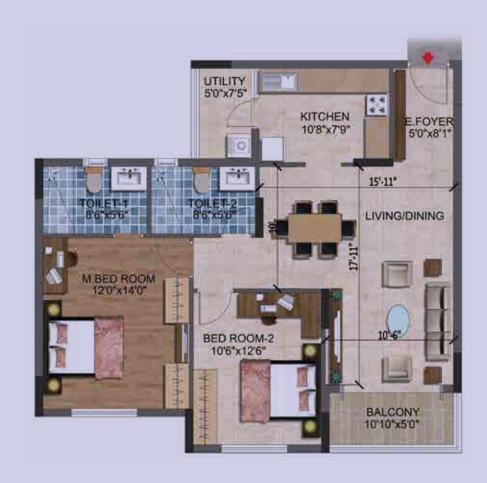

#### **Area Statement Tower D**

\_\_\_ GRAND CENTRAL BOULEVARD FACING

| UNIT SERIES | CONFIGURATION | SIZE | CLASSIFICATION |
|-------------|---------------|------|----------------|
| 1           | 2B+2T         | 1213 | Super Premium  |
| 2           | 3B+3T; Grand  | 1752 | Super Premium  |
| 3           | 3B+3T; Grand  | 1752 | Super Premium  |
| 4           | 2B+2T         | 1184 | Premium        |
| 5           | 2B+2T         | 1184 | Premium        |
| 6           | 3B+3T; Grand  | 1750 | Premium        |
| 7           | 3B+3T; Grand  | 1750 | Super Premium  |