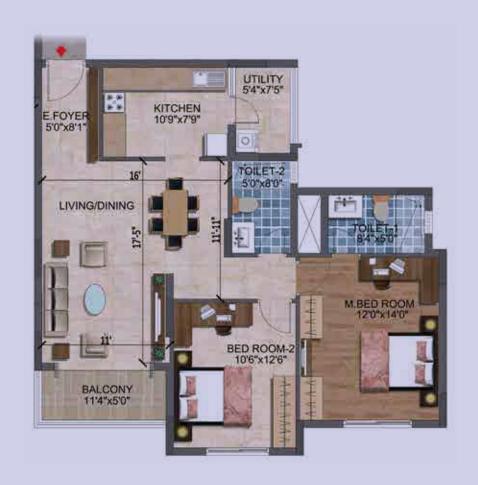

#### **Area Statement Tower D**

\_\_\_ GRAND CENTRAL BOULEVARD FACING

| UNIT SERIES | CONFIGURATION | SIZE | CLASSIFICATION |
|-------------|---------------|------|----------------|
| 1           | 2B+2T         | 1213 | Super Premium  |
| 2           | 3B+3T; Grand  | 1752 | Super Premium  |
| 3           | 3B+3T; Grand  | 1752 | Super Premium  |
| 4           | 2B+2T         | 1184 | Premium        |
| 5           | 2B+2T         | 1184 | Premium        |
| 6           | 3B+3T; Grand  | 1750 | Premium        |
| 7           | 3B+3T; Grand  | 1750 | Super Premium  |