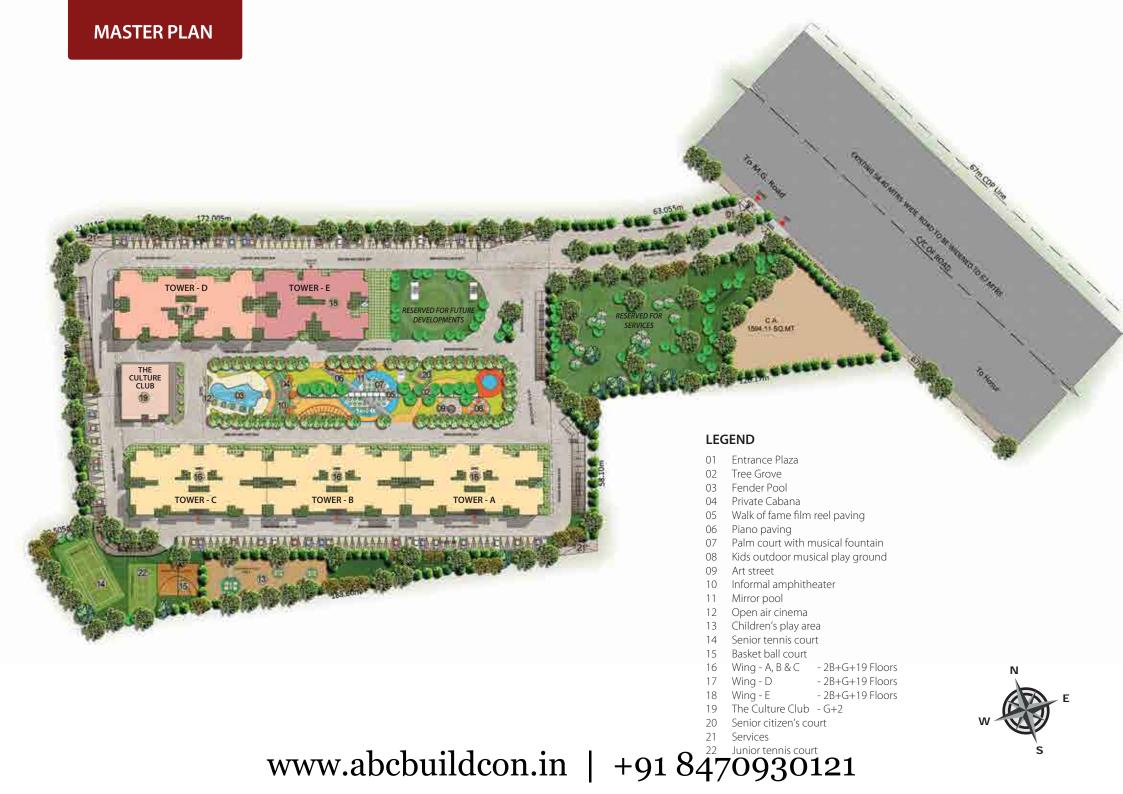

nnerghatta road
- Reputed St. John's Hospital just a short drive away
- Leading schools in the vicinity include Bethany School, Green Wood High International School, Cambridge Public School, Lawrence School, VIBGYOR etc
- Reputed Christ College, Jyothi Nivas College and NIFT (National Institute of Fashion Technology) just a short drive away
- Shopping and leisure destinations nearby include Shopper Stop in Koramangala, Total Mall at Madiwala junction and Forum Mall at Koramangala
- Proposed Metro Phase I, will connect Hosur Road to Bommasandra. (It is believed albeit unconfirmed that a Metro Station may be built very close to the property)
- Knight Frank, a leading International Property Consultant claims that "Kudlu Gate has emerged as a preferred residential micro market on Hosur Road"





#### **Area Statement Tower A**

CITY VIEW

|