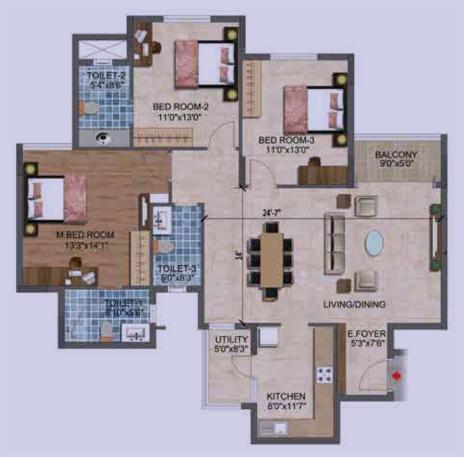

#### **Area Statement Tower B**

CITY VIEW

| -26-                                                                                                                                                                                                                                                                                                                                                                                                                                                                                                                                                                                                                                                                                                                                                                                                                                                                                                                                                                                                                                                                                                                                                                                                                                                                                                                                                                                                                                                                                                                                                                                                                                                                                                                                                                                                                                                                                                                                                                                                                                                                                                                           | UNIT SERIES | CONFIGURATION  | SIZE | CLASSIFICATION |
|--------------------------------------------------------------------------------------------------------------------------------------------------------------------------------------------------------------------------------------------------------------------------------------------------------------------------------------------------------------------------------------------------------------------------------------------------------------------------------------------------------------------------------------------------------------------------------------------------------------------------------------------------------------------------------------------------------------------------------------------------------------------------------------------------------------------------------------------------------------------------------------------------------------------------------------------------------------------------------------------------------------------------------------------------------------------------------------------------------------------------------------------------------------------------------------------------------------------------------------------------------------------------------------------------------------------------------------------------------------------------------------------------------------------------------------------------------------------------------------------------------------------------------------------------------------------------------------------------------------------------------------------------------------------------------------------------------------------------------------------------------------------------------------------------------------------------------------------------------------------------------------------------------------------------------------------------------------------------------------------------------------------------------------------------------------------------------------------------------------------------------|-------------|----------------|------|----------------|
| 4000                                                                                                                                                                                                                                                                                                                                                                                                                                                                                                                                                                                                                                                                                                                                                                                                                                                                                                                                                                                                                                                                                                                                                                                                                                                                                                                                                                                                                                                                                                                                                                                                                                                                                                                                                                                                                                                                                                                                                                                                                                                                                                                           | 1           | 3B+3T; Grand   | 1677 | Super Premium  |
| The second second                                                                                                                                                                                                                                                                                                                                                                                                                                                                                                                                                                                                                                                                                                                                                                                                                                                                                                                                                                                                                                                                                                                                                                                                                                                                                                                                                                                                                                                                                                                                                                                                                                                                                                                                                                                                                                                                                                                                                                                                                                                                                                              | 2           | 3B+2T; Comfort | 1495 | Super Premium  |
| The same of the sa | 3           | 3B+2T; Comfort | 1497 | Premium        |
|                                                                                                                                                                                                                                                                                                                                                                                                                                                                                                                                                                                                                                                                                                                                                                                                                                                                                                                                                                                                                                                                                                                                                                                                                                                                                                                                                                                                                                                                                                                                                                                                                                                                                                                                                                                                                                                                                                                                                                                                                                                                                                                                | 4           | 2B+2T          | 1185 | Premium        |
| The state of the s | 5           | 2B+2T          | 1185 | Premium        |
| <b>42</b>                                                                                                                                                                                                                                                                                                                                                                                                                                                                                                                                                                                                                                                                                                                                                                                                                                                                                                                                                                                                                                                                                                                                                                                                                                                                                                                                                                                                                                                                                                                                                                                                                                                                                                                                                                                                                                                                                                                                                                                                                                                                                                                      | 6           | 3B+2T; Comfort | 1498 | Premium        |
| And I                                                                                                                                                                                                                                                                                                                                                                                                                                                                                                                                                                                                                                                                                                                                                                                                                                                                                                                                                                                                                                                                                                                                                                                                                                                                                                                                                                                                                                                                                                                                                                                                                                                                                                                                                                                                                                                                                                                                                                                                                                                                                                                          | 7           | 3B+2T; Comfort | 1495 | Super Premium  |