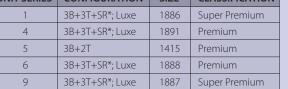

www.abcbuildcon.in<sup>28+2</sup> +91<sup>21</sup>8470930121

CITY VIEW

Type: 3B+2T E- 105 to E- 1805

6 Type: 3B+3T E- 106 to E- 1806

Type: 3B+3T E- 101 to E- 1801

9 Type: 3B+3T E- 109 to E- 1809

| UNIT SERIES | CONFIGURATION   | SIZE | CLASSIFICATION |
|-------------|-----------------|------|----------------|
| 1           | 3B+3T+SR*; Luxe | 1886 | Super Premium  |
| 4           | 3B+3T+SR*; Luxe | 1891 | Premium        |
| 5           | 3B+2T           | 1415 | Premium        |
| 6           | 3B+3T+SR*; Luxe | 1888 | Premium        |
| 9           | 3B+3T+SR*; Luxe | 1887 | Super Premium  |