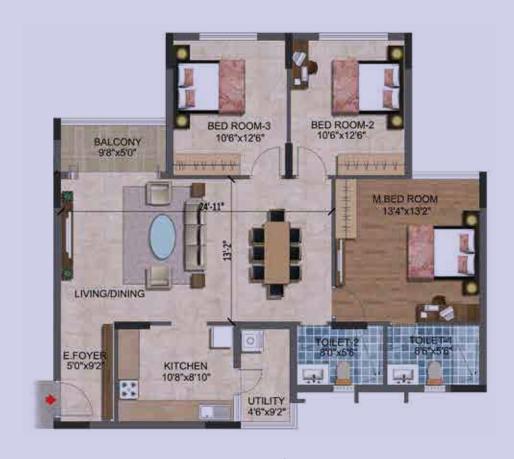

#### **Area Statement Tower A**

CITY VIEW

|                                                                                                                                                                                                                                                                                                                                                                                                                                                                                                                                                                                                                                                                                                                                                                                                                                                                                                                                                                                                                                                                                                                                                                                                                                                                                                                                                                                                                                                                                                                                                                                                                                                                                                                                                                                                                                                                                                                                                                                                                                                                                                                                |             |                |      | 7.7            |
|--------------------------------------------------------------------------------------------------------------------------------------------------------------------------------------------------------------------------------------------------------------------------------------------------------------------------------------------------------------------------------------------------------------------------------------------------------------------------------------------------------------------------------------------------------------------------------------------------------------------------------------------------------------------------------------------------------------------------------------------------------------------------------------------------------------------------------------------------------------------------------------------------------------------------------------------------------------------------------------------------------------------------------------------------------------------------------------------------------------------------------------------------------------------------------------------------------------------------------------------------------------------------------------------------------------------------------------------------------------------------------------------------------------------------------------------------------------------------------------------------------------------------------------------------------------------------------------------------------------------------------------------------------------------------------------------------------------------------------------------------------------------------------------------------------------------------------------------------------------------------------------------------------------------------------------------------------------------------------------------------------------------------------------------------------------------------------------------------------------------------------|-------------|----------------|------|----------------|
|                                                                                                                                                                                                                                                                                                                                                                                                                                                                                                                                                                                                                                                                                                                                                                                                                                                                                                                                                                                                                                                                                                                                                                                                                                                                                                                                                                                                                                                                                                                                                                                                                                                                                                                                                                                                                                                                                                                                                                                                                                                                                                                                | UNIT SERIES | CONFIGURATION  | SIZE | CLASSIFICATION |
| A THORN                                                                                                                                                                                                                                                                                                                                                                                                                                                                                                                                                                                                                                                                                                                                                                                                                                                                                                                                                                                                                                                                                                                                                                                                                                                                                                                                                                                                                                                                                                                                                                                                                                                                                                                                                                                                                                                                                                                                                                                                                                                                                                                        | 1           | 3B+3T; Grand   | 1677 | Super Premium  |
| The second secon | 2           | 3B+2T; Comfort | 1497 | Super Premium  |
| The state of the s | 3           | 3B+2T; Comfort | 1499 | Super Premium  |
|                                                                                                                                                                                                                                                                                                                                                                                                                                                                                                                                                                                                                                                                                                                                                                                                                                                                                                                                                                                                                                                                                                                                                                                                                                                                                                                                                                                                                                                                                                                                                                                                                                                                                                                                                                                                                                                                                                                                                                                                                                                                                                                                | 4           | 2B+2T          | 1185 | Premium        |
| Constitution of the last of th | 5           | 2B+2T          | 1185 | Premium        |
|                                                                                                                                                                                                                                                                                                                                                                                                                                                                                                                                                                                                                                                                                                                                                                                                                                                                                                                                                                                                                                                                                                                                                                                                                                                                                                                                                                                                                                                                                                                                                                                                                                                                                                                                                                                                                                                                                                                                                                                                                                                                                                                                | 6           | 3B+2T; Comfort | 1498 | Premium        |
|                                                                                                                                                                                                                                                                                                                                                                                                                                                                                                                                                                                                                                                                                                                                                                                                                                                                                                                                                                                                                                                                                                                                                                                                                                                                                                                                                                                                                                                                                                                                                                                                                                                                                                                                                                                                                                                                                                                                                                                                                                                                                                                                | 7           | 3B+2T; Comfort | 1495 | Super Premium  |
|                                                                                                                                                                                                                                                                                                                                                                                                                                                                                                                                                                                                                                                                                                                                                                                                                                                                                                                                                                                                                                                                                                                                                                                                                                                                                                                                                                                                                                                                                                                                                                                                                                                                                                                                                                                                                                                                                                                                                                                                                                                                                                                                |             |                |      |                |

#### **Area Statement Tower B**

CITY VIEW

| -26-                                                                                                                                                                                                                                                                                                                                                                                                                                                                                                                                                                                                                                                                                                                                                                                                                                                                                                                                                                                                                                                                                                                                                                                                                                                                                                                                                                                                                                                                                                                                                                                                                                                                                                                                                                                                                                                                                                                                                                                                                                                                                                                           | UNIT SERIES | CONFIGURATION  | SIZE | CLASSIFICATION |
|--------------------------------------------------------------------------------------------------------------------------------------------------------------------------------------------------------------------------------------------------------------------------------------------------------------------------------------------------------------------------------------------------------------------------------------------------------------------------------------------------------------------------------------------------------------------------------------------------------------------------------------------------------------------------------------------------------------------------------------------------------------------------------------------------------------------------------------------------------------------------------------------------------------------------------------------------------------------------------------------------------------------------------------------------------------------------------------------------------------------------------------------------------------------------------------------------------------------------------------------------------------------------------------------------------------------------------------------------------------------------------------------------------------------------------------------------------------------------------------------------------------------------------------------------------------------------------------------------------------------------------------------------------------------------------------------------------------------------------------------------------------------------------------------------------------------------------------------------------------------------------------------------------------------------------------------------------------------------------------------------------------------------------------------------------------------------------------------------------------------------------|-------------|----------------|------|----------------|
| 4000                                                                                                                                                                                                                                                                                                                                                                                                                                                                                                                                                                                                                                                                                                                                                                                                                                                                                                                                                                                                                                                                                                                                                                                                                                                                                                                                                                                                                                                                                                                                                                                                                                                                                                                                                                                                                                                                                                                                                                                                                                                                                                                           | 1           | 3B+3T; Grand   | 1677 | Super Premium  |
| The second second                                                                                                                                                                                                                                                                                                                                                                                                                                                                                                                                                                                                                                                                                                                                                                                                                                                                                                                                                                                                                                                                                                                                                                                                                                                                                                                                                                                                                                                                                                                                                                                                                                                                                                                                                                                                                                                                                                                                                                                                                                                                                                              | 2           | 3B+2T; Comfort | 1495 | Super Premium  |
| The same of the sa | 3           | 3B+2T; Comfort | 1497 | Premium        |
|                                                                                                                                                                                                                                                                                                                                                                                                                                                                                                                                                                                                                                                                                                                                                                                                                                                                                                                                                                                                                                                                                                                                                                                                                                                                                                                                                                                                                                                                                                                                                                                                                                                                                                                                                                                                                                                                                                                                                                                                                                                                                                                                | 4           | 2B+2T          | 1185 | Premium        |
| The state of the s | 5           | 2B+2T          | 1185 | Premium        |
| <b>42</b>                                                                                                                                                                                                                                                                                                                                                                                                                                                                                                                                                                                                                                                                                                                                                                                                                                                                                                                                                                                                                                                                                                                                                                                                                                                                                                                                                                                                                                                                                                                                                                                                                                                                                                                                                                                                                                                                                                                                                                                                                                                                                                                      | 6           | 3B+2T; Comfort | 1498 | Premium        |
| And I                                                                                                                                                                                                                                                                                                                                                                                                                                                                                                                                                                                                                                                                                                                                                                                                                                                                                                                                                                                                                                                                                                                                                                                                                                                                                                                                                                                                                                                                                                                                                                                                                                                                                                                                                                                                                                                                                                                                                                                                                                                                                                                          | 7           | 3B+2T; Comfort | 1495 | Super Premium  |

#### **Area Statement Tower C**

CITY VIEW

|                                                                                                                                                                                                                                                                                                                                                                                                                                                                                                                                                                                                                                                                                                                                                                                                                                                                                                                                                                                                                                                                                                                                                                                                                                                                                                                                                                                                                                                                                                                                                                                                                                                                                                                                                                                                                                                                                                                                                                                                                                                                                                                                | UNIT SERIES | CONFIGURATION  | SIZE | CLASSIFICATION |
|--------------------------------------------------------------------------------------------------------------------------------------------------------------------------------------------------------------------------------------------------------------------------------------------------------------------------------------------------------------------------------------------------------------------------------------------------------------------------------------------------------------------------------------------------------------------------------------------------------------------------------------------------------------------------------------------------------------------------------------------------------------------------------------------------------------------------------------------------------------------------------------------------------------------------------------------------------------------------------------------------------------------------------------------------------------------------------------------------------------------------------------------------------------------------------------------------------------------------------------------------------------------------------------------------------------------------------------------------------------------------------------------------------------------------------------------------------------------------------------------------------------------------------------------------------------------------------------------------------------------------------------------------------------------------------------------------------------------------------------------------------------------------------------------------------------------------------------------------------------------------------------------------------------------------------------------------------------------------------------------------------------------------------------------------------------------------------------------------------------------------------|-------------|----------------|------|----------------|
| 400                                                                                                                                                                                                                                                                                                                                                                                                                                                                                                                                                                                                                                                                                                                                                                                                                                                                                                                                                                                                                                                                                                                                                                                                                                                                                                                                                                                                                                                                                                                                                                                                                                                                                                                                                                                                                                                                                                                                                                                                                                                                                                                            | 1           | 3B+3T; Grand   | 1677 | Super Premium  |
| The same of the sa | 2           | 3B+2T; Comfort | 1495 | Super Premium  |
| The same of the sa | 3           | 3B+2T; Comfort | 1497 | Premium        |
| PENER IN THE PENER | 4           | 2B+2T          | 1185 | Premium        |
| CELEBRA COMPANY                                                                                                                                                                                                                                                                                                                                                                                                                                                                                                                                                                                                                                                                                                                                                                                                                                                                                                                                                                                                                                                                                                                                                                                                                                                                                                                                                                                                                                                                                                                                                                                                                                                                                                                                                                                                                                                                                                                                                                                                                                                                                                                | 5           | 2B+2T          | 1185 | Premium        |
| C - C - C - C - C - C - C - C - C - C -                                                                                                                                                                                                                                                                                                                                                                                                                                                                                                                                                                                                                                                                                                                                                                                                                                                                                                                                                                                                                                                                                                                                                                                                                                                                                                                                                                                                                                                                                                                                                                                                                                                                                                                                                                                                                                                                                                                                                                                                                                                                                        | 6           | 3B+2T; Comfort | 1500 | Super Premium  |
| A PARTICIPATION OF THE PARTICI | 7           | 3B+2T; Comfort | 1497 | Super Premium  |