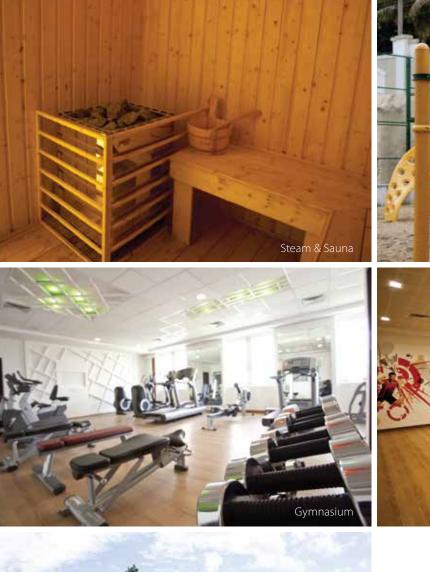

#### Sports & Health Amenities

- 35. Table tennis
- 36. Well equipped gymnasium
- 37. Pool table
- 38. Steam and sauna,
- 39. Yoga room (Interchangeable with the ballet room)
- 40. Provision for a mini-mart convenience store