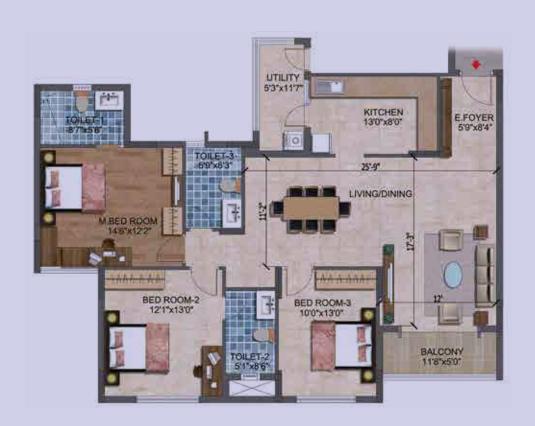

#### **Area Statement Tower A**

CITY VIEW

|                                                                                                                                                                                                                                                                                                                                                                                                                                                                                                                                                                                                                                                                                                                                                                                                                                                                                                                                                                                                                                                                                                                                                                                                                                                                                                                                                                                                                                                                                                                                                                                                                                                                                                                                                                                                                                                                                                                                                                                                                                                                                                                                |             |                |      | 7.7            |
|--------------------------------------------------------------------------------------------------------------------------------------------------------------------------------------------------------------------------------------------------------------------------------------------------------------------------------------------------------------------------------------------------------------------------------------------------------------------------------------------------------------------------------------------------------------------------------------------------------------------------------------------------------------------------------------------------------------------------------------------------------------------------------------------------------------------------------------------------------------------------------------------------------------------------------------------------------------------------------------------------------------------------------------------------------------------------------------------------------------------------------------------------------------------------------------------------------------------------------------------------------------------------------------------------------------------------------------------------------------------------------------------------------------------------------------------------------------------------------------------------------------------------------------------------------------------------------------------------------------------------------------------------------------------------------------------------------------------------------------------------------------------------------------------------------------------------------------------------------------------------------------------------------------------------------------------------------------------------------------------------------------------------------------------------------------------------------------------------------------------------------|-------------|----------------|------|----------------|
|                                                                                                                                                                                                                                                                                                                                                                                                                                                                                                                                                                                                                                                                                                                                                                                                                                                                                                                                                                                                                                                                                                                                                                                                                                                                                                                                                                                                                                                                                                                                                                                                                                                                                                                                                                                                                                                                                                                                                                                                                                                                                                                                | UNIT SERIES | CONFIGURATION  | SIZE | CLASSIFICATION |
| A THORN                                                                                                                                                                                                                                                                                                                                                                                                                                                                                                                                                                                                                                                                                                                                                                                                                                                                                                                                                                                                                                                                                                                                                                                                                                                                                                                                                                                                                                                                                                                                                                                                                                                                                                                                                                                                                                                                                                                                                                                                                                                                                                                        | 1           | 3B+3T; Grand   | 1677 | Super Premium  |
| The second secon | 2           | 3B+2T; Comfort | 1497 | Super Premium  |
| The state of the s | 3           | 3B+2T; Comfort | 1499 | Super Premium  |
|                                                                                                                                                                                                                                                                                                                                                                                                                                                                                                                                                                                                                                                                                                                                                                                                                                                                                                                                                                                                                                                                                                                                                                                                                                                                                                                                                                                                                                                                                                                                                                                                                                                                                                                                                                                                                                                                                                                                                                                                                                                                                                                                | 4           | 2B+2T          | 1185 | Premium        |
| Constitution of the last of th | 5           | 2B+2T          | 1185 | Premium        |
|                                                                                                                                                                                                                                                                                                                                                                                                                                                                                                                                                                                                                                                                                                                                                                                                                                                                                                                                                                                                                                                                                                                                                                                                                                                                                                                                                                                                                                                                                                                                                                                                                                                                                                                                                                                                                                                                                                                                                                                                                                                                                                                                | 6           | 3B+2T; Comfort | 1498 | Premium        |
|                                                                                                                                                                                                                                                                                                                                                                                                                                                                                                                                                                                                                                                                                                                                                                                                                                                                                                                                                                                                                                                                                                                                                                                                                                                                                                                                                                                                                                                                                                                                                                                                                                                                                                                                                                                                                                                                                                                                                                                                                                                                                                                                | 7           | 3B+2T; Comfort | 1495 | Super Premium  |
|                                                                                                                                                                                                                                                                                                                                                                                                                                                                                                                                                                                                                                                                                                                                                                                                                                                                                                                                                                                                                                                                                                                                                                                                                                                                                                                                                                                                                                                                                                                                                                                                                                                                                                                                                                                                                                                                                                                                                                                                                                                                                                                                |             |                |      |                |