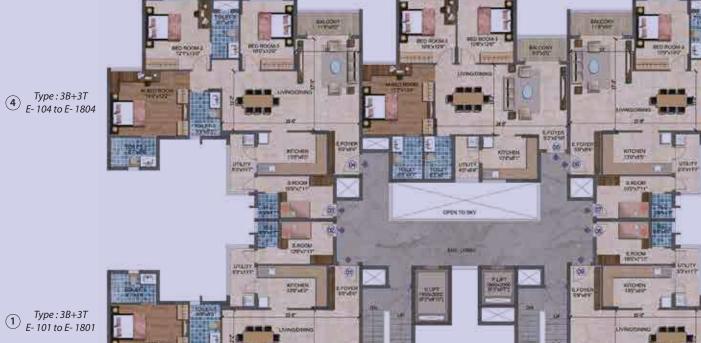

www.abcbuildcon.in<sup>28+2</sup> +91<sup>21</sup>8470930121

CITY VIEW

Type: 3B+2T E- 105 to E- 1805

6 Type: 3B+3T E- 106 to E- 1806

Type: 3B+3T E- 101 to E- 1801

9 Type: 3B+3T E- 109 to E- 1809

| UNIT SERIES | CONFIGURATION   | SIZE | CLASSIFICATION |
|-------------|-----------------|------|----------------|
| 1           | 3B+3T+SR*; Luxe | 1886 | Super Premium  |
| 4           | 3B+3T+SR*; Luxe | 1891 | Premium        |
| 5           | 3B+2T           | 1415 | Premium        |
| 6           | 3B+3T+SR*; Luxe | 1888 | Premium        |
| 9           | 3B+3T+SR*; Luxe | 1887 | Super Premium  |