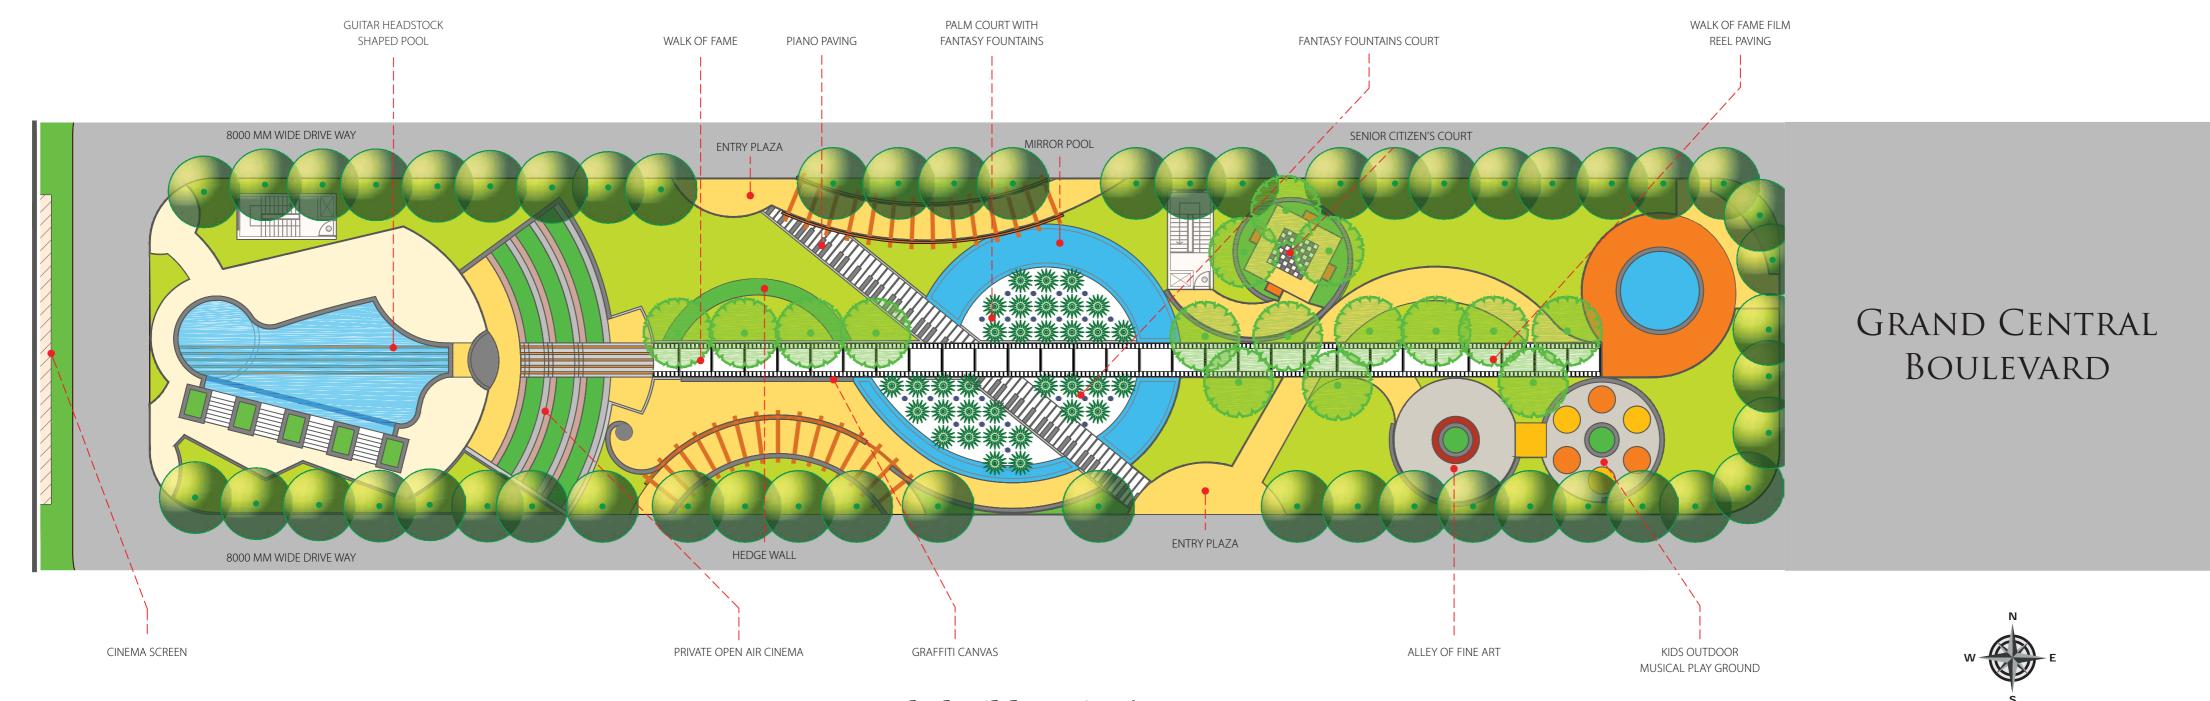

### Grand Central Boulevard with design inspirations from Art. Music & Cinema

#### Your life will never be short of drama

- 11. First of its kind & possibly India's largest Private Open Air Cinema
- 12. Private Viewing Cabana's for your family
- 13. Your ownership etched into concrete Inspired by Hollywood's Walk-of-Fame

#### Music in your life

- 14. Ambient music in entrance lobbies
- 15. Swimming pool in the shape of a Guitar headstock
- 16. Children's musical play area
- 17. Piano paving

18. Fantasy fountains

#### Listen to your heart and bring out the art

- 19 Graffiti canvas
- 20. Alley of fine art

#### And the rest

- 21. Barbeque lawn
- 22. Jogging track
- 23. Old folks corner
- 24. Mirror pool
- 25. Basket ball post
- 26. Children's play area
- 27. Pet's corner