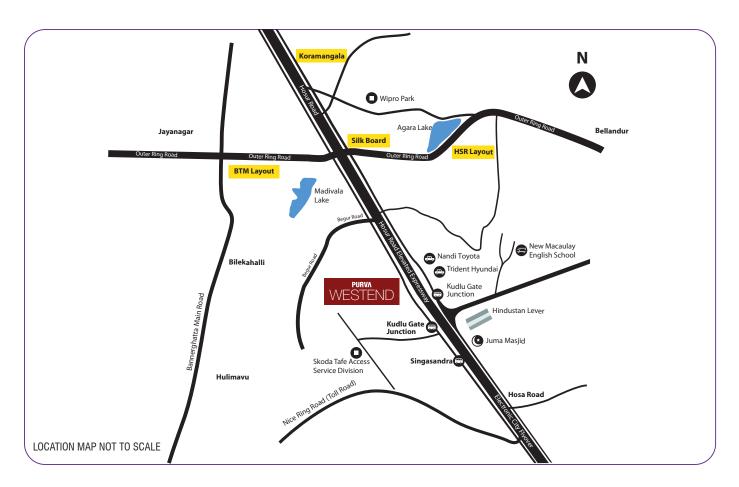

#### Location! Location! Location!

- Right on the "High Growth Corridor" of Bangalore i.e.
   Hosur Main Road. Just 3 odd kilometers from Central Silk
   Board Junction at Kudlu Gate signal
- 2. Just 10 minutes drive to Electronic City Phase 1, Bangalore Primary IT Business Zone
- Nestled between posh localities such as Koramangala, HSR Layout, JP Nagar, Jayanagar & Bannerghatta Road
- 4. Reputed St. John's Hospital just a short drive away
- Leading schools in the vicinity include Bethany School, Green Wood High International School, Cambridge Public School, Lawrence School, VIBGYOR etc
- Reputed Christ College, Jyothi Nivas College & NIFT (National Institute of Fashion Technology) just a short drive away
- Shopping & leisure destinations nearby include Shopper Stop in Koramangala, Total Mall at Madiwala Junction & Forum Mall at Koramangala
- Proposed Metro Phase II, will connect Hosur Road to Bommasandra. (It is believed albeit unconfirmed that a Metro Station may be built very close to the property)
- Knight Frank, a leading International Property Consultant claims that "Kudlu Gate has emerged as a preferred residential micro market on Hosur Road"
- 10. All major car brand service centres in the vicinity

#### **Location Benefits!**

- Right on the "High Growth Corridor" of Bangalore i.e. Hosur Main Road. Just 3 odd kilometers from Central Silk Board junction at Kudlu gate signal
- Just 10 minutes drive to Electronic City Phase 1, Bangalore's primary IT business zone
- Nestled between posh localities such as Koramangala, HSR Layout, JP Nagar, Jayanagar and Bannerghatta road
- Reputed St. John's Hospital just a short drive away
- Leading schools in the vicinity include Bethany School, Green Wood High International School, Cambridge Public School, Lawrence School, VIBGYOR etc
- Reputed Christ College, Jyothi Nivas College and NIFT (National Institute of Fashion Technology) just a short drive away
- Shopping and leisure destinations nearby include Shopper Stop in Koramangala, Total Mall at Madiwala junction and Forum Mall at Koramangala
- Proposed Metro Phase I, will connect Hosur Road to Bommasandra. (It is believed albeit unconfirmed that a Metro Station may be built very close to the property)
- Knight Frank, a leading International Property Consultant claims that "Kudlu Gate has emerged as a preferred residential micro market on Hosur Road"