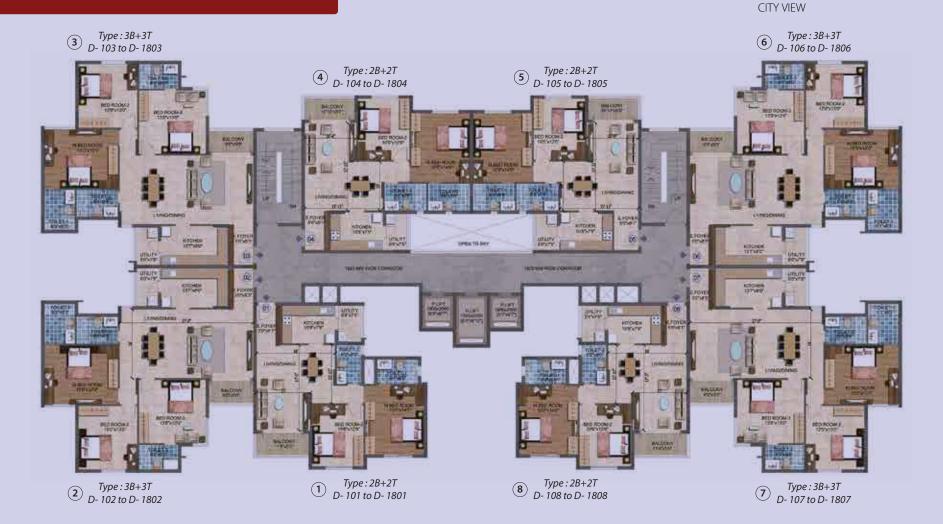

## TYPICAL FLOOR PLAN – 1st to 18th TOWER - D

#### **Area Statement Tower D**

\_\_\_ GRAND CENTRAL BOULEVARD FACING

| UNIT SERIES | CONFIGURATION | SIZE | CLASSIFICATION |
|-------------|---------------|------|----------------|
| 1           | 2B+2T         | 1213 | Super Premium  |
| 2           | 3B+3T; Grand  | 1752 | Super Premium  |
| 3           | 3B+3T; Grand  | 1752 | Super Premium  |
| 4           | 2B+2T         | 1184 | Premium        |
| 5           | 2B+2T         | 1184 | Premium        |
| 6           | 3B+3T; Grand  | 1750 | Premium        |
| 7           | 3B+3T; Grand  | 1750 | Super Premium  |

www.abcbuildcon.in<sup>28+2</sup> +91<sup>21</sup>8470930121

CITY VIEW

Type: 3B+2T E- 105 to E- 1805

6 Type: 3B+3T E- 106 to E- 1806

Type: 3B+3T E- 101 to E- 1801

9 Type: 3B+3T E- 109 to E- 1809

| UNIT SERIES | CONFIGURATION   | SIZE | CLASSIFICATION |
|-------------|-----------------|------|----------------|
| 1           | 3B+3T+SR*; Luxe | 1886 | Super Premium  |
| 4           | 3B+3T+SR*; Luxe | 1891 | Premium        |
| 5           | 3B+2T           | 1415 | Premium        |
| 6           | 3B+3T+SR*; Luxe | 1888 | Premium        |
| 9           | 3B+3T+SR*; Luxe | 1887 | Super Premium  |