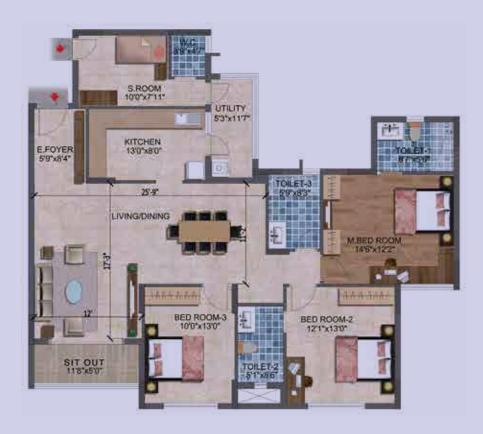

#### **Area Statement Tower D**

\_\_\_ GRAND CENTRAL BOULEVARD FACING

| UNIT SERIES | CONFIGURATION | SIZE | CLASSIFICATION |
|-------------|---------------|------|----------------|
| 1           | 2B+2T         | 1213 | Super Premium  |
| 2           | 3B+3T; Grand  | 1752 | Super Premium  |
| 3           | 3B+3T; Grand  | 1752 | Super Premium  |
| 4           | 2B+2T         | 1184 | Premium        |
| 5           | 2B+2T         | 1184 | Premium        |
| 6           | 3B+3T; Grand  | 1750 | Premium        |
| 7           | 3B+3T; Grand  | 1750 | Super Premium  |