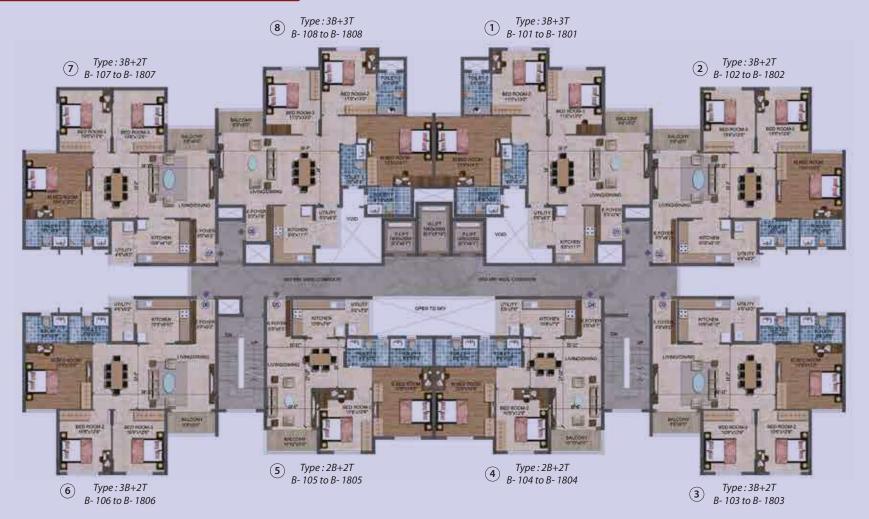

#### **Area Statement Tower C**

CITY VIEW

|                                                                                                                                                                                                                                                                                                                                                                                                                                                                                                                                                                                                                                                                                                                                                                                                                                                                                                                                                                                                                                                                                                                                                                                                                                                                                                                                                                                                                                                                                                                                                                                                                                                                                                                                                                                                                                                                                                                                                                                                                                                                                                                                | UNIT SERIES | CONFIGURATION  | SIZE | CLASSIFICATION |
|--------------------------------------------------------------------------------------------------------------------------------------------------------------------------------------------------------------------------------------------------------------------------------------------------------------------------------------------------------------------------------------------------------------------------------------------------------------------------------------------------------------------------------------------------------------------------------------------------------------------------------------------------------------------------------------------------------------------------------------------------------------------------------------------------------------------------------------------------------------------------------------------------------------------------------------------------------------------------------------------------------------------------------------------------------------------------------------------------------------------------------------------------------------------------------------------------------------------------------------------------------------------------------------------------------------------------------------------------------------------------------------------------------------------------------------------------------------------------------------------------------------------------------------------------------------------------------------------------------------------------------------------------------------------------------------------------------------------------------------------------------------------------------------------------------------------------------------------------------------------------------------------------------------------------------------------------------------------------------------------------------------------------------------------------------------------------------------------------------------------------------|-------------|----------------|------|----------------|
| 400                                                                                                                                                                                                                                                                                                                                                                                                                                                                                                                                                                                                                                                                                                                                                                                                                                                                                                                                                                                                                                                                                                                                                                                                                                                                                                                                                                                                                                                                                                                                                                                                                                                                                                                                                                                                                                                                                                                                                                                                                                                                                                                            | 1           | 3B+3T; Grand   | 1677 | Super Premium  |
| The same of the sa | 2           | 3B+2T; Comfort | 1495 | Super Premium  |
| The same of the sa | 3           | 3B+2T; Comfort | 1497 | Premium        |
| PENER IN THE PENER | 4           | 2B+2T          | 1185 | Premium        |
| CELEBRA COMPANY                                                                                                                                                                                                                                                                                                                                                                                                                                                                                                                                                                                                                                                                                                                                                                                                                                                                                                                                                                                                                                                                                                                                                                                                                                                                                                                                                                                                                                                                                                                                                                                                                                                                                                                                                                                                                                                                                                                                                                                                                                                                                                                | 5           | 2B+2T          | 1185 | Premium        |
| C - C - C - C - C - C - C - C - C - C -                                                                                                                                                                                                                                                                                                                                                                                                                                                                                                                                                                                                                                                                                                                                                                                                                                                                                                                                                                                                                                                                                                                                                                                                                                                                                                                                                                                                                                                                                                                                                                                                                                                                                                                                                                                                                                                                                                                                                                                                                                                                                        | 6           | 3B+2T; Comfort | 1500 | Super Premium  |
| A PARTICIPATION OF THE PARTICI | 7           | 3B+2T; Comfort | 1497 | Super Premium  |

www.abcbuildcon.in<sup>38+3</sup> | Grand+91678470930121