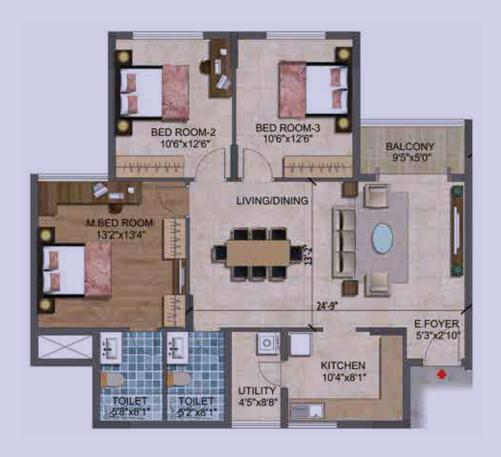

#### **Area Statement Tower A**

CITY VIEW

|                                                                                                                                                                                                                                                                                                                                                                                                                                                                                                                                                                                                                                                                                                                                                                                                                                                                                                                                                                                                                                                                                                                                                                                                                                                                                                                                                                                                                                                                                                                                                                                                                                                                                                                                                                                                                                                                                                                                                                                                                                                                                                                                |             |                |      | 7.7            |
|--------------------------------------------------------------------------------------------------------------------------------------------------------------------------------------------------------------------------------------------------------------------------------------------------------------------------------------------------------------------------------------------------------------------------------------------------------------------------------------------------------------------------------------------------------------------------------------------------------------------------------------------------------------------------------------------------------------------------------------------------------------------------------------------------------------------------------------------------------------------------------------------------------------------------------------------------------------------------------------------------------------------------------------------------------------------------------------------------------------------------------------------------------------------------------------------------------------------------------------------------------------------------------------------------------------------------------------------------------------------------------------------------------------------------------------------------------------------------------------------------------------------------------------------------------------------------------------------------------------------------------------------------------------------------------------------------------------------------------------------------------------------------------------------------------------------------------------------------------------------------------------------------------------------------------------------------------------------------------------------------------------------------------------------------------------------------------------------------------------------------------|-------------|----------------|------|----------------|
|                                                                                                                                                                                                                                                                                                                                                                                                                                                                                                                                                                                                                                                                                                                                                                                                                                                                                                                                                                                                                                                                                                                                                                                                                                                                                                                                                                                                                                                                                                                                                                                                                                                                                                                                                                                                                                                                                                                                                                                                                                                                                                                                | UNIT SERIES | CONFIGURATION  | SIZE | CLASSIFICATION |
| A THORN                                                                                                                                                                                                                                                                                                                                                                                                                                                                                                                                                                                                                                                                                                                                                                                                                                                                                                                                                                                                                                                                                                                                                                                                                                                                                                                                                                                                                                                                                                                                                                                                                                                                                                                                                                                                                                                                                                                                                                                                                                                                                                                        | 1           | 3B+3T; Grand   | 1677 | Super Premium  |
| The second secon | 2           | 3B+2T; Comfort | 1497 | Super Premium  |
| The state of the s | 3           | 3B+2T; Comfort | 1499 | Super Premium  |
|                                                                                                                                                                                                                                                                                                                                                                                                                                                                                                                                                                                                                                                                                                                                                                                                                                                                                                                                                                                                                                                                                                                                                                                                                                                                                                                                                                                                                                                                                                                                                                                                                                                                                                                                                                                                                                                                                                                                                                                                                                                                                                                                | 4           | 2B+2T          | 1185 | Premium        |
| Constitution of the last of th | 5           | 2B+2T          | 1185 | Premium        |
|                                                                                                                                                                                                                                                                                                                                                                                                                                                                                                                                                                                                                                                                                                                                                                                                                                                                                                                                                                                                                                                                                                                                                                                                                                                                                                                                                                                                                                                                                                                                                                                                                                                                                                                                                                                                                                                                                                                                                                                                                                                                                                                                | 6           | 3B+2T; Comfort | 1498 | Premium        |
|                                                                                                                                                                                                                                                                                                                                                                                                                                                                                                                                                                                                                                                                                                                                                                                                                                                                                                                                                                                                                                                                                                                                                                                                                                                                                                                                                                                                                                                                                                                                                                                                                                                                                                                                                                                                                                                                                                                                                                                                                                                                                                                                | 7           | 3B+2T; Comfort | 1495 | Super Premium  |
|                                                                                                                                                                                                                                                                                                                                                                                                                                                                                                                                                                                                                                                                                                                                                                                                                                                                                                                                                                                                                                                                                                                                                                                                                                                                                                                                                                                                                                                                                                                                                                                                                                                                                                                                                                                                                                                                                                                                                                                                                                                                                                                                |             |                |      |                |