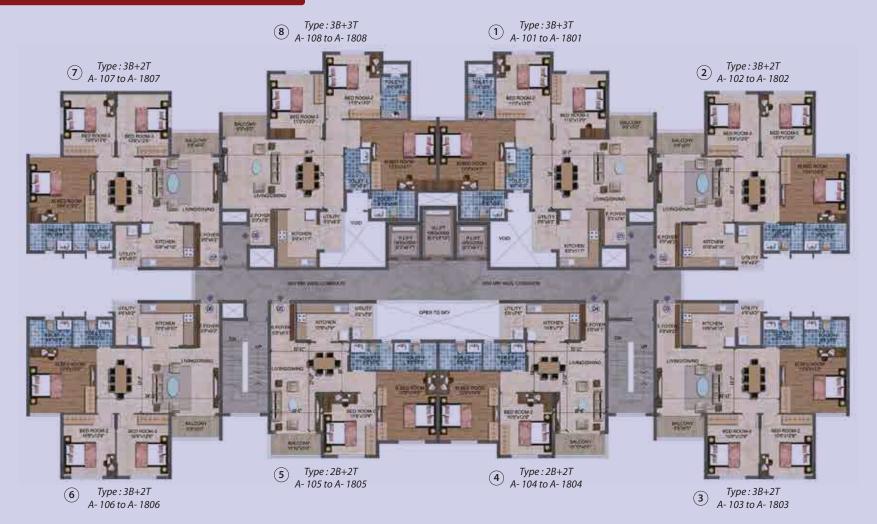

#### **Area Statement Tower A**

CITY VIEW

|                                                                                                                                                                                                                                                                                                                                                                                                                                                                                                                                                                                                                                                                                                                                                                                                                                                                                                                                                                                                                                                                                                                                                                                                                                                                                                                                                                                                                                                                                                                                                                                                                                                                                                                                                                                                                                                                                                                                                                                                                                                                                                                                |             |                |      | 7.7            |
|--------------------------------------------------------------------------------------------------------------------------------------------------------------------------------------------------------------------------------------------------------------------------------------------------------------------------------------------------------------------------------------------------------------------------------------------------------------------------------------------------------------------------------------------------------------------------------------------------------------------------------------------------------------------------------------------------------------------------------------------------------------------------------------------------------------------------------------------------------------------------------------------------------------------------------------------------------------------------------------------------------------------------------------------------------------------------------------------------------------------------------------------------------------------------------------------------------------------------------------------------------------------------------------------------------------------------------------------------------------------------------------------------------------------------------------------------------------------------------------------------------------------------------------------------------------------------------------------------------------------------------------------------------------------------------------------------------------------------------------------------------------------------------------------------------------------------------------------------------------------------------------------------------------------------------------------------------------------------------------------------------------------------------------------------------------------------------------------------------------------------------|-------------|----------------|------|----------------|
|                                                                                                                                                                                                                                                                                                                                                                                                                                                                                                                                                                                                                                                                                                                                                                                                                                                                                                                                                                                                                                                                                                                                                                                                                                                                                                                                                                                                                                                                                                                                                                                                                                                                                                                                                                                                                                                                                                                                                                                                                                                                                                                                | UNIT SERIES | CONFIGURATION  | SIZE | CLASSIFICATION |
| A THORN                                                                                                                                                                                                                                                                                                                                                                                                                                                                                                                                                                                                                                                                                                                                                                                                                                                                                                                                                                                                                                                                                                                                                                                                                                                                                                                                                                                                                                                                                                                                                                                                                                                                                                                                                                                                                                                                                                                                                                                                                                                                                                                        | 1           | 3B+3T; Grand   | 1677 | Super Premium  |
| The second secon | 2           | 3B+2T; Comfort | 1497 | Super Premium  |
| The state of the s | 3           | 3B+2T; Comfort | 1499 | Super Premium  |
|                                                                                                                                                                                                                                                                                                                                                                                                                                                                                                                                                                                                                                                                                                                                                                                                                                                                                                                                                                                                                                                                                                                                                                                                                                                                                                                                                                                                                                                                                                                                                                                                                                                                                                                                                                                                                                                                                                                                                                                                                                                                                                                                | 4           | 2B+2T          | 1185 | Premium        |
| Constitution of the last of th | 5           | 2B+2T          | 1185 | Premium        |
|                                                                                                                                                                                                                                                                                                                                                                                                                                                                                                                                                                                                                                                                                                                                                                                                                                                                                                                                                                                                                                                                                                                                                                                                                                                                                                                                                                                                                                                                                                                                                                                                                                                                                                                                                                                                                                                                                                                                                                                                                                                                                                                                | 6           | 3B+2T; Comfort | 1498 | Premium        |
|                                                                                                                                                                                                                                                                                                                                                                                                                                                                                                                                                                                                                                                                                                                                                                                                                                                                                                                                                                                                                                                                                                                                                                                                                                                                                                                                                                                                                                                                                                                                                                                                                                                                                                                                                                                                                                                                                                                                                                                                                                                                                                                                | 7           | 3B+2T; Comfort | 1495 | Super Premium  |
|                                                                                                                                                                                                                                                                                                                                                                                                                                                                                                                                                                                                                                                                                                                                                                                                                                                                                                                                                                                                                                                                                                                                                                                                                                                                                                                                                                                                                                                                                                                                                                                                                                                                                                                                                                                                                                                                                                                                                                                                                                                                                                                                |             |                |      |                |