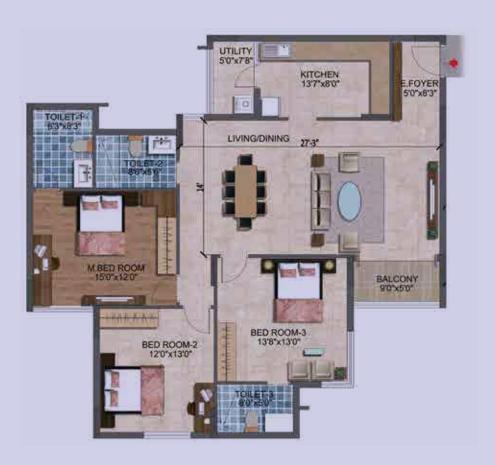

## TYPICAL FLOOR PLAN – 1st to 18th TOWER - D

#### **Area Statement Tower D**

\_\_\_ GRAND CENTRAL BOULEVARD FACING

| UNIT SERIES | CONFIGURATION | SIZE | CLASSIFICATION |
|-------------|---------------|------|----------------|
| 1           | 2B+2T         | 1213 | Super Premium  |
| 2           | 3B+3T; Grand  | 1752 | Super Premium  |
| 3           | 3B+3T; Grand  | 1752 | Super Premium  |
| 4           | 2B+2T         | 1184 | Premium        |
| 5           | 2B+2T         | 1184 | Premium        |
| 6           | 3B+3T; Grand  | 1750 | Premium        |
| 7           | 3B+3T; Grand  | 1750 | Super Premium  |