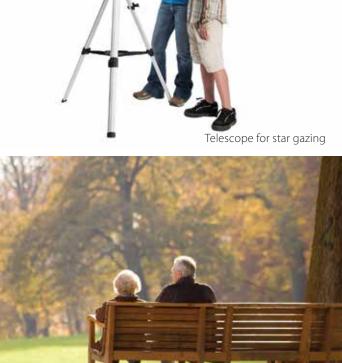

#### Culture amenities

- 28. Nurture the engineer in your kid: Lego building block room
- 29. Hone your skills to be the next Indian Idol Acoustically designed Jamming Room with music instruments
- 30. Pamper the singer in you -Sing-along Karaoke
- 31. Soothe your soul in the sweet sound of the Piano
- 32. Tip- toe Ballet room
- 33. Think, Tinker & Make @ The Science Club Carpentry kits, electrical kits, painting kits & pottery making
- 34. Unravel the mysteries of the universe Roof top sky gazing telescope

#### And the rest

- 21. Barbeque lawn
- 22. Jogging track
- 23. Old folks corner
- 24. Mirror pool
- 25. Basket ball post
- 26. Children's play area
- 27. Pet's corner