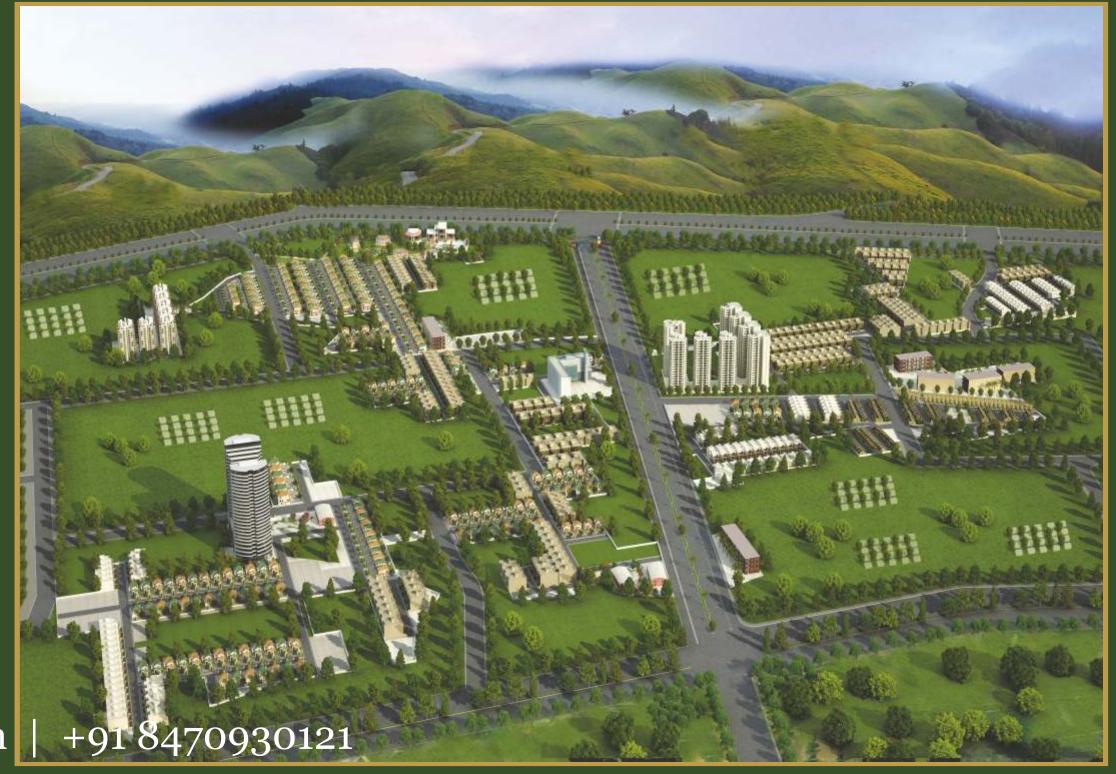

#### WELCOME TO RAHEJA'S ARANYA

Raheja's Aranya -The Green City, Sohna is one of the most prestigious and ambitious projects of the company. This mega city will be a completely integrated township with 107.85 acres of land with additional expansion of township over 200 acres abutting several thousand acres of forests and the Aravalli ranges, the township will be well equipped to fulfill every need of its discerning buyers. Group housing condominiums, penthouses, designer homes, villas and plots will form core of the development in a homes, shopping arcades and adequate open greens. Landscaped areas, water bodies, swimming pools and health-care facilities will adorn the city. Raheja's Aranya -The Green City, Sohna is just 12 kms\* from Gurgaon residential sectors and 4 kms\* from KMP Corridor.