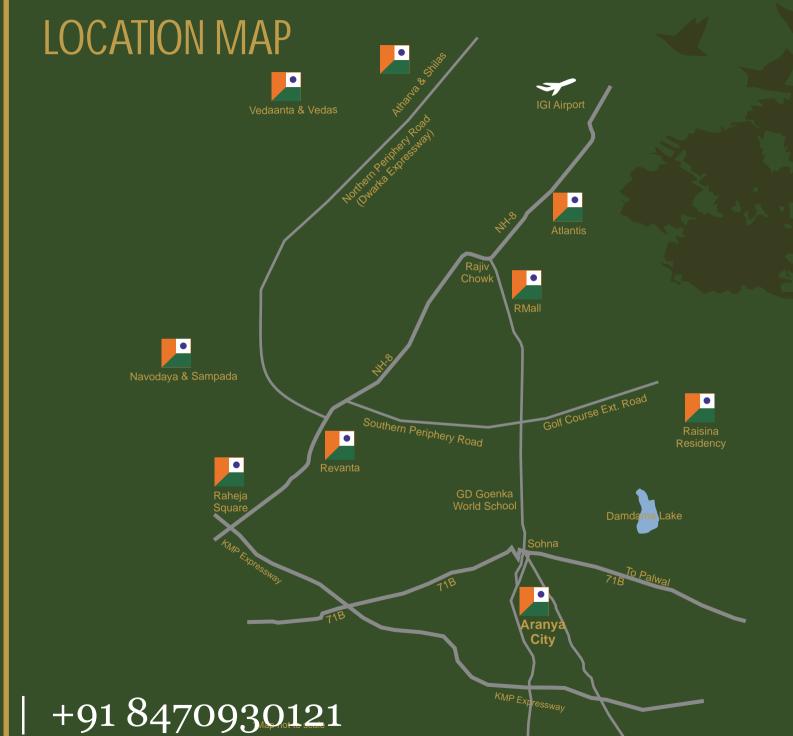

### OUR PROJECTS

www.abcbuildcon.in |

- Located on the Gurgaon Alwar Road easily approachable from the KMP Expressway (approx. 4 kms away)
- Just a comfortable 20 minutes drive approx. from Gurgaon on the smooth Gurgaon Sohna Road.
- IMT-Sohna and upcoming sports city in the vicinity of the township
- Accessibility and connectivity are huge pluses for the project whose residents will be able to commute comfortably and conveniently to nearby Gurgaon.