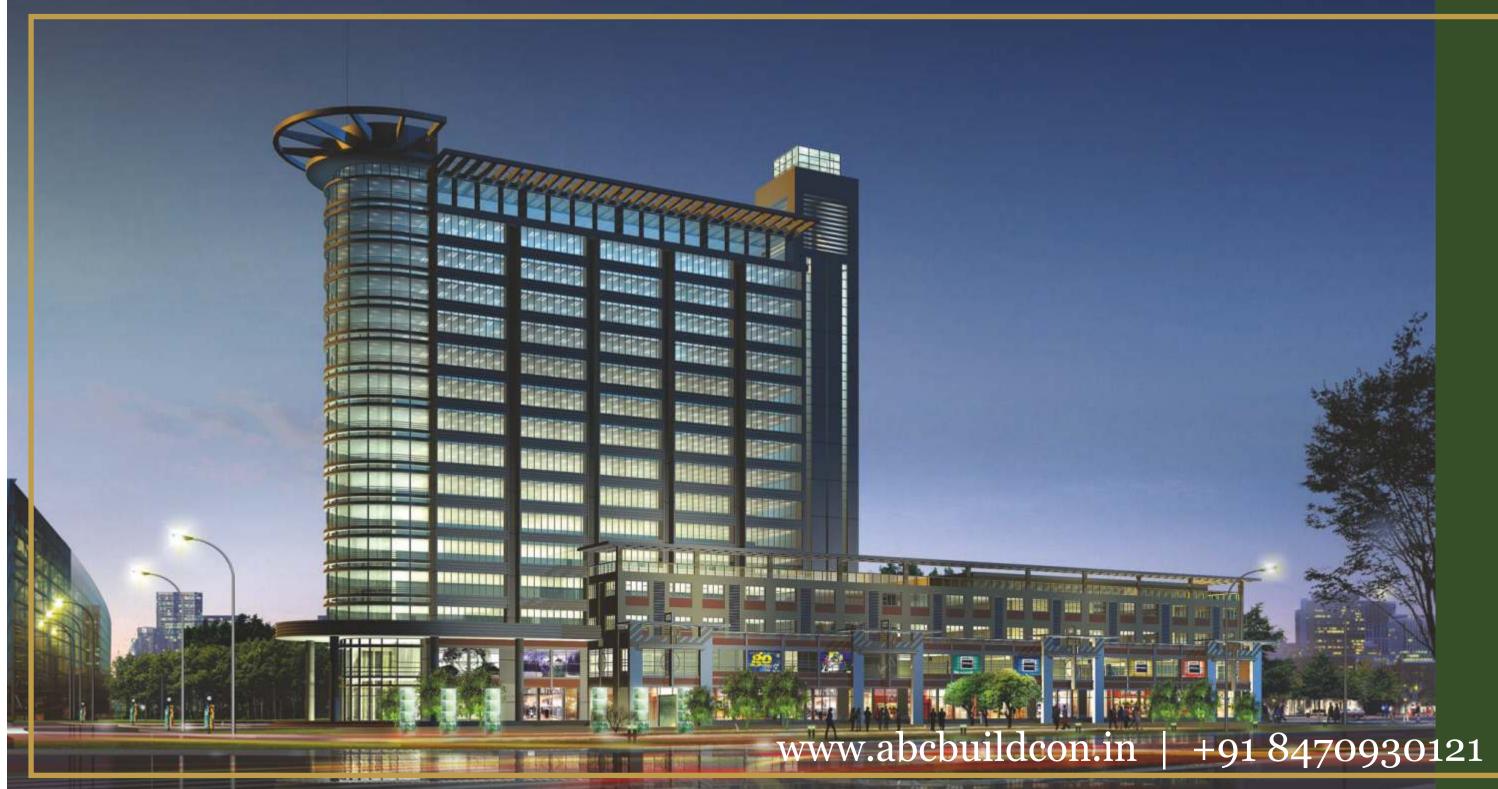

#### WELCOME TO RAHEJA'S ARANYA

Raheja's Aranya -The Green City, Sohna is one of the most prestigious and ambitious projects of the company. This mega city will be a completely integrated township with 107.85 acres of land with additional expansion of township over 200 acres abutting several thousand acres of forests and the Aravalli ranges, the township will be well equipped to fulfill every need of its discerning buyers. Group housing condominiums, penthouses, designer homes, villas and plots will form core of the development in a homes, shopping arcades and adequate open greens. Landscaped areas, water bodies, swimming pools and health-care facilities will adorn the city. Raheja's Aranya -The Green City, Sohna is just 12 kms\* from Gurgaon residential sectors and 4 kms\* from KMP Corridor.

#### THE ENVIRONS

Being located on the smooth Gurgaon - Sohna Road is a major plus in terms of connectivity and accessibility for Raheja's Aranya - The Green City, Sohna.

The entire site is Aravali facing, abounding in plenty of green areas at the existing location.

The major growth corridor of the area - the upcoming KMP Expressway, is located very close to the site. The Expressway is at an advanced stage of construction and shall soon be operational.

Haryana Government's much anticipated mega project - the upcoming state of the art industrial estate of IMT Sohna is being developed very close to the site.