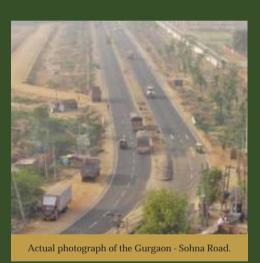

#### THE ENVIRONS

Being located on the smooth Gurgaon - Sohna Road is a major plus in terms of connectivity and accessibility for Raheja's Aranya - The Green City, Sohna.

The entire site is Aravali facing, abounding in plenty of green areas at the existing location.