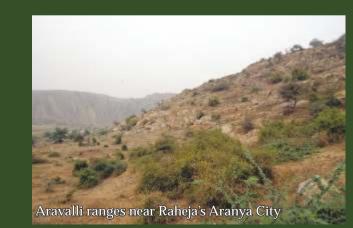

#### THE ENVIRONS

Being located on the smooth Gurgaon - Sohna Road is a major plus in terms of connectivity and accessibility for Raheja's Aranya - The Green City, Sohna.

The entire site is Aravali facing, abounding in plenty of green areas at the existing location.

## CLOSE TO NATURE

Be one with nature at Raheja's Aranya -The Green City. Every facet of the township is sheer symphony with nature's bounty, be it the never ending Aravalli facing views or the amazing landscape of greenery and vast open spaces. Enjoy the picture postcard Aravalli views, breathing in the rejuvenating pure fresh air with Nature as your next-door-neighbour.