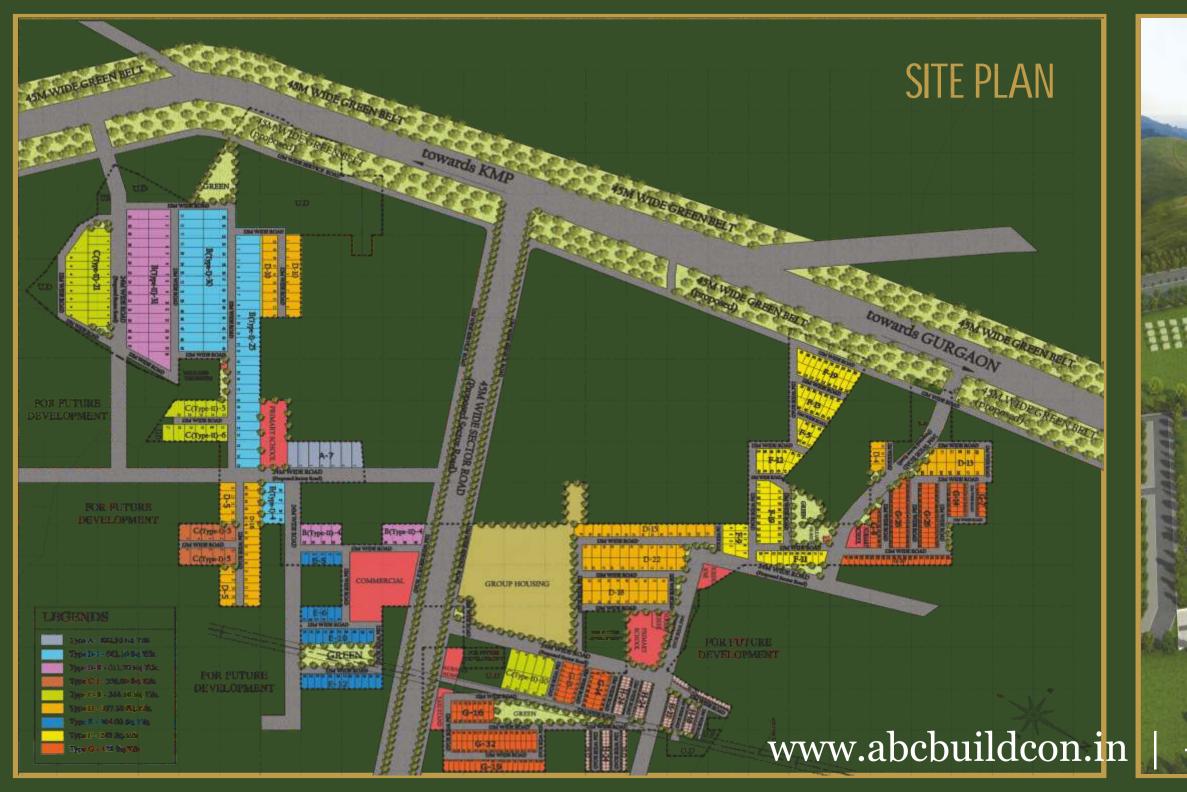

#### PLOTTED DEVELOPMENT

It is the dream of many to own their own piece of earth. However, not many have the good fortune to realise it within their lifetime. Raheja Aranya -The Green City provides you the opportunity of a lifetime of owning plot sizes from 193 sq yards to 822 sq yards close to Gurgaon. Come, and make your dreams come true!!