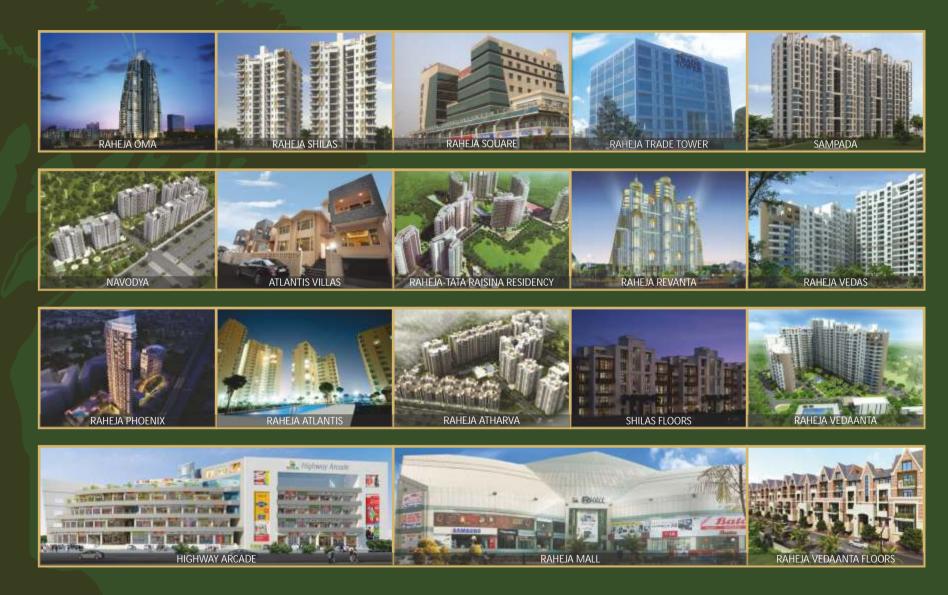

### OUR PROJECTS

www.abcbuildcon.in |

- Located on the Gurgaon Alwar Road easily approachable from the KMP Expressway (approx. 4 kms away)
- Just a comfortable 20 minutes drive approx. from Gurgaon on the smooth Gurgaon Sohna Road.
- IMT-Sohna and upcoming sports city in the vicinity of the township
- Accessibility and connectivity are huge pluses for the project whose residents will be able to commute comfortably and conveniently to nearby Gurgaon.