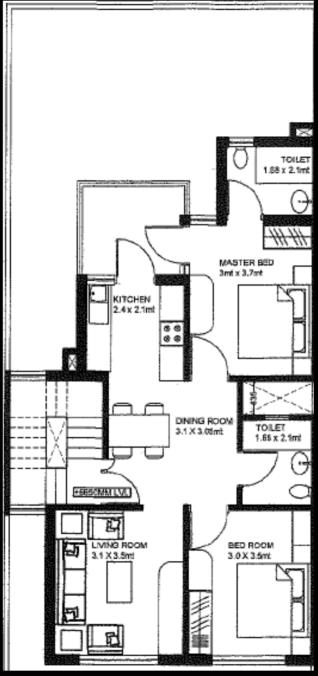

#### Floor Plans & Specifications

www.abcbuildcon.in | +91 8470930121

TOILET 1,68 x 2,1mt MASTER BED 3mt x 3.7mt KITCHEN 2.4 x 2.1mt DINING ROOM 3.4 X 3.05mt TO/LET 1.88 x 2.1mt +450MM LVL LIVING ROOM BED ROOM 3.0 X 3.5mt

**Ground Floor Plan** 

**Built-Up Area: 781.25** 

**Equivalent Super Area: 1091.67 sq.ft.** 

www.abcbuildcon.in

**First Floor Plan** 

Built-Up Area: 781.25

**Equivalent Super Area: 1091.67 sq.ft.** 

**Second Floor Plan** 

**Built-Up Area: 781.25** 

**Equivalent Super Area: 1091.67 sq.ft.** 