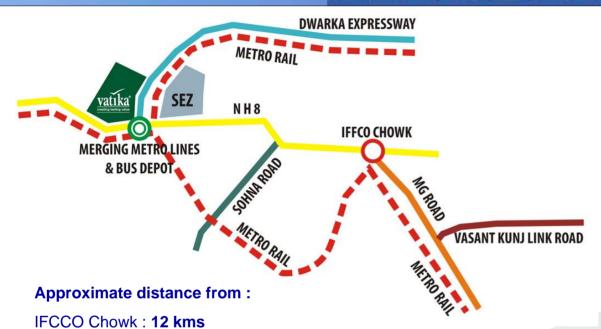

#### INDICATIVE DEVELOPMENT CONCEPT

amit dey

\*Urban Woods, independent floors on 360 sq.yrds at Vatika Infotech City, Jaipur .

International Airport: 25 kms

Rajiv Chowk: 6 kms

Haldiram's: 1 km

Vatika Triangle: 13 kms

Vatika City, Sohna Road: 10 kms

DLF Phase 1: 14 km s

India Next will be life beyond your imagination, where living will be more comfortable and approachable due to its strategic location and world class infrastructure.

A mega "Future Ready" integrated township project. Strategically located on the intersection of two 8 lane expressway's - the NH8, and the new proposed one connecting to North West Delhi Walking distance from proposed metro hub at the intersection of South Delhi- Gurgaon metro line and the Dwarka metro line Proposed ISBT project coming up in close vicinity. Spread through the prime sectors 82, 82A, 83, 84, 85.