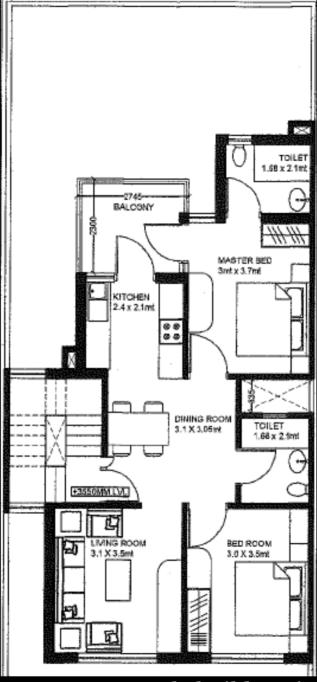

#### Floor Plans & Specifications

www.abcbuildcon.in | +91 8470930121

TOILET 1,68 x 2,1mt MASTER BED 3mt x 3.7mt KITCHEN 2.4 x 2.1mt DINING ROOM 3.4 X 3.05mt TO/LET 1.88 x 2.1mt +450MM LVL LIVING ROOM BED ROOM 3.0 X 3.5mt

**Ground Floor Plan** 

**Built-Up Area: 781.25** 

**Equivalent Super Area: 1091.67 sq.ft.** 

www.abcbuildcon.in

**First Floor Plan** 

Built-Up Area: 781.25

**Equivalent Super Area: 1091.67 sq.ft.** 

**Second Floor Plan** 