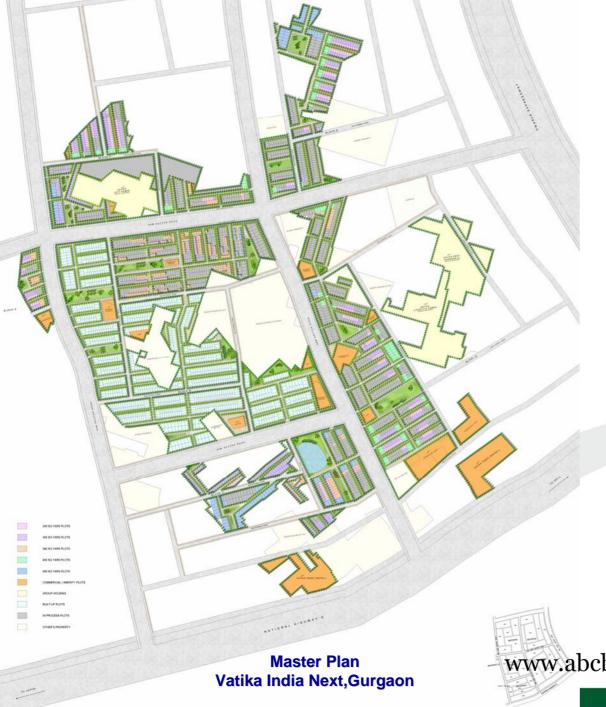

A mega "Future Ready" integrated township project. Strategically located on the intersection of two 8 lane expressway's - the NH8, and the new proposed one connecting to North West Delhi Walking distance from proposed metro hub at the intersection of South Delhi- Gurgaon metro line and the Dwarka metro line Proposed ISBT project coming up in close vicinity. Spread through the prime sectors 82, 82A, 83, 84, 85.