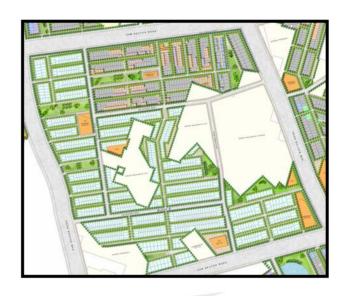

India Next will be life beyond your imagination, where living will be more comfortable and approachable due to its strategic location and world class infrastructure.

A mega " Future Ready" integrated township project. Strategically located on the intersection of two 8 lane expressway's - the NH8, and the new proposed one connecting to North West Delhi Walking distance from proposed metro hub at the intersection of South Delhi- Gurgaon metro line and the Dwarka metro line Proposed ISBT project coming up in close vicinity. Spread through the prime sectors 82, 82A, 83, 84, 85.

www.abcbuildcon.in | +91 8470930121

uture Ready integrated township project

Site for IRIS Floors, Sector 82, **Vatika India Next** 