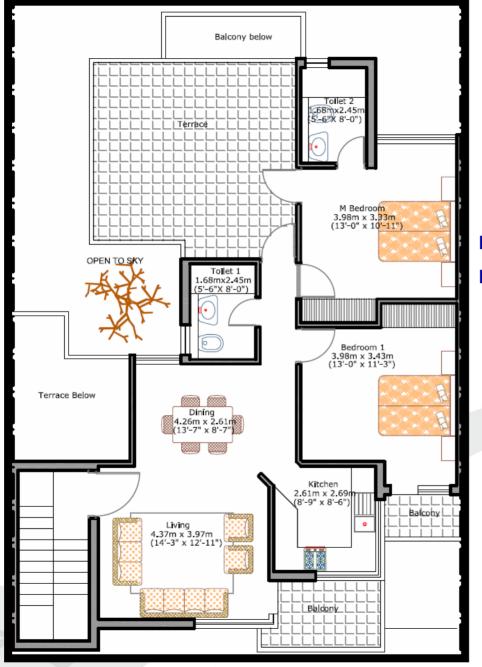

### Second Floor Plan 2BR Unit

Built Up Area: 1032 sq.ft.

**Equivalent Super Area: 1426.00 sq.ft.** 