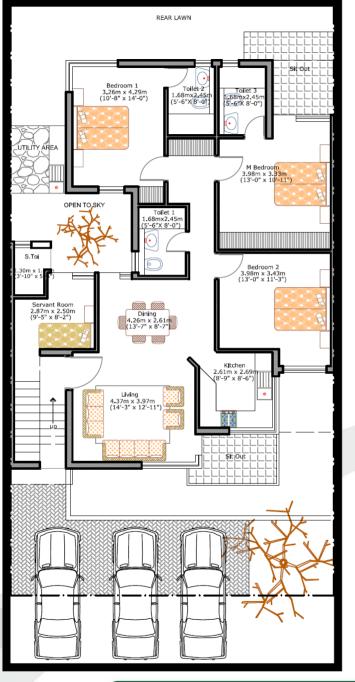

### Ground Floor Plan 3BR+S Unit

Built Up Area: 1415 sq.ft.

**Equivalent Super Area: 1961.67 sq.ft.** 