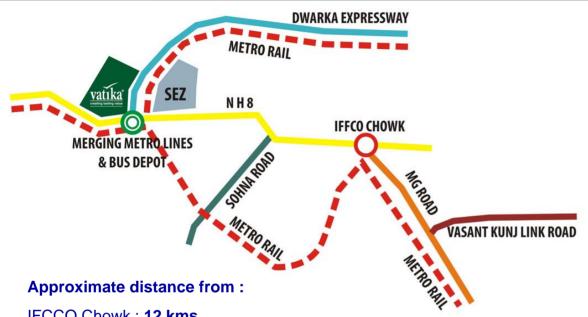

## FUTURE

IFCCO Chowk: 12 kms

International Airport: 25 kms

Rajiv Chowk: 6 kms

Haldiram's: 1 km

Vatika Triangle: 13 kms

Vatika City: 10 kms

DLF Phase 1: 14 kms

India Next will be life beyond your imagination, where living will be more comfortable and approachable due to its strategic location and world class infrastructure.

A mega " Future Ready" integrated township project. Strategically located on the intersection of two 8 lane expressway's - the NH8, and the new proposed one connecting to North West Delhi Walking distance from proposed metro hub at the intersection of South Delhi- Gurgaon metro line and the Dwarka metro line Proposed ISBT project coming up in close vicinity. Spread through the prime sectors 82, 82A, 83, 84, 85.