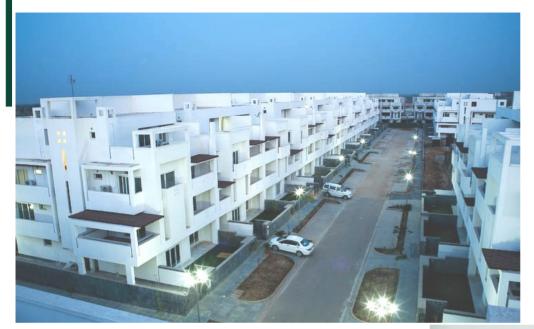

# "IRIS FLOORS" At Vatika India Next, Gurgaon

### THE CONCEPT

Low rise row-housing.

Ground + 2 Structure on 300 Sq.yds.

Ground floor gets individual front & back garden with covered verandas.

1<sup>st</sup> & 2<sup>nd</sup> floor gets large balconies & terraces.

Common access to top terrace.

Reserved parking slot for each floor.

Provision for power backup.