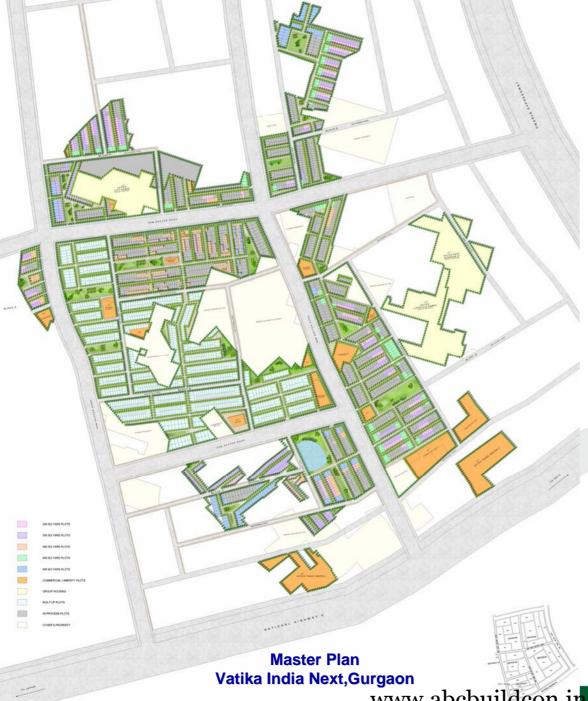

India Next will be life beyond your imagination, where living will be more comfortable and approachable due to its strategic location and world class infrastructure.

A mega " Future Ready" integrated township project. Strategically located on the intersection of two 8 lane expressway's - the NH8, and the new proposed one connecting to North West Delhi Walking distance from proposed metro hub at the intersection of South Delhi- Gurgaon metro line and the Dwarka metro line Proposed ISBT project coming up in close vicinity. Spread through the prime sectors 82, 82A, 83, 84, 85.