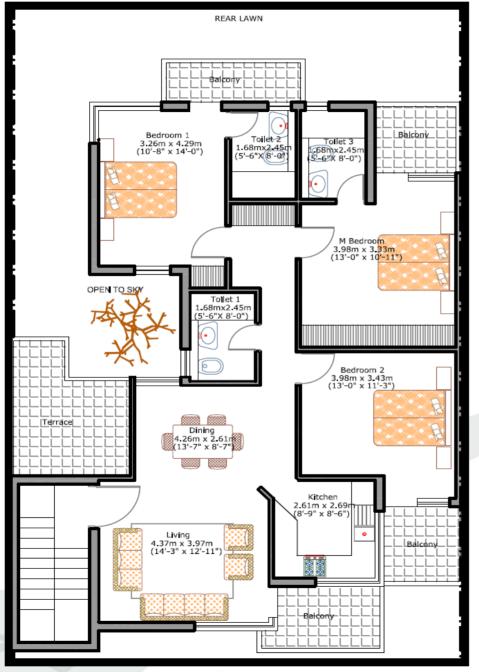

### First Floor Plan 3BR Unit

Built Up Area: 1309 sq.ft.

**Equivalent Super Area: 1820.33 sq.ft.** 