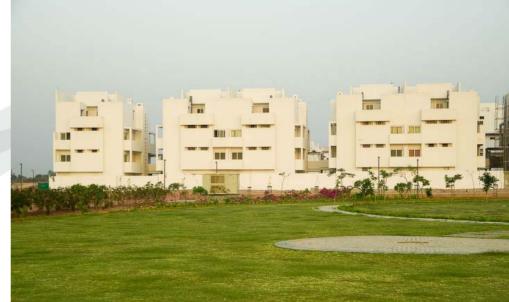

# "IRIS FLOORS" At Vatika India Next, Gurgaon

### THE CONCEPT

Low rise row-housing.

Ground + 2 Structure on 300 Sq.yds.

Ground floor gets individual front & back garden with covered verandas.

1<sup>st</sup> & 2<sup>nd</sup> floor gets large balconies & terraces.

Common access to top terrace.

Reserved parking slot for each floor.

Provision for power backup.