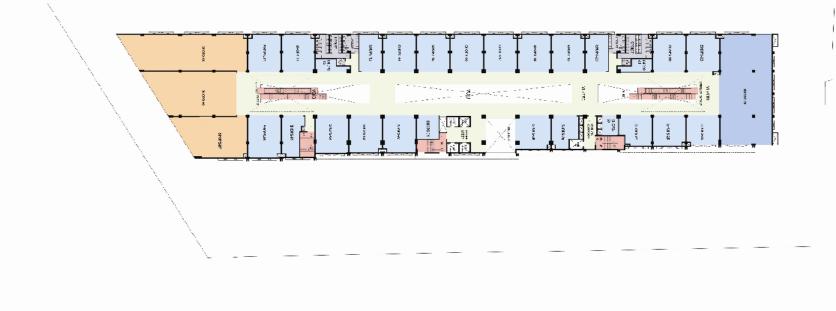

|              |
| High level of security with 24 hours CCTV monitoring                                          |              |
| 3 Level basement for car parking                                                              |              |
| Wi Fi Zone                                                                                    | BESTECH      |

## **Retail Space**

- Ground &
  First Floor
- Shop sizes
  from 1000 6500 sq.ft.
- Floor plate
  52000 sq.ft.
  approx.



## **Ideally Suited for...**

- F & B Outlets
  - Fast Food
  - All day dining
  - Cafes
- Automobile Showroom
- Electronic Stores
- Beauty Salon
- Pharmacy
- Florist
- Vanilla Retail







### **Ground Floor Plan**





### **First Floor Plan**

FIRST FLOOR PLM





### **Commercial Office Suites**

3<sup>rd</sup> Floor onwards Office sizes from 1000 -2500 sq.ft Typical floor plate 24000 sq.ft. approx.



## **Ideally Suited for...**

- Small Business Houses
- Logistics Companies
- Training Institutes
- Self employed professionals
  - Consultants
  - Chartered Accounts
  - Architects
  - Doctors
  - Lawyers









### **Typical Office Floor Plan**





www.abcbuildcon.in | +91 8470930121

VEICAL ELODE PLAN (3RD TO

## **Rejuvenation Zone**

 Second Floor dedicated to fitness & entertainment





## **Specifications**

#### • EXTERIOR DESIGN

 Combination of Textured Paint, Stone and ACP cladding with curtain wall & strip glazing on façade windows

### ENTRANCE LOBBY

 Backdrop wall comprises of mix of Indian/Imported Stone/ Textured Paint and fl