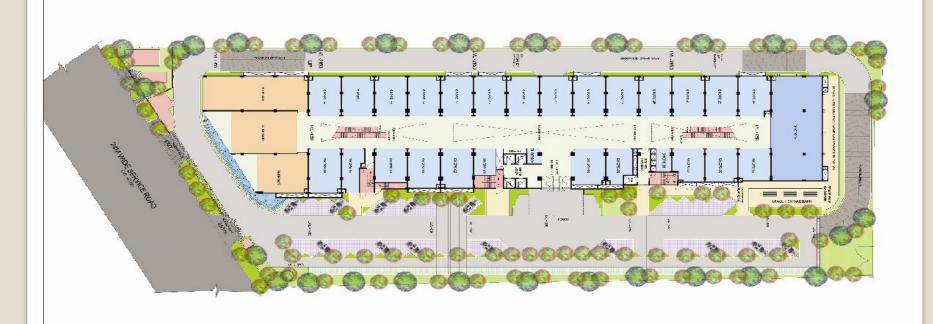

### **Ground Floor Plan**

## **Retail Space**

- Ground &
  First Floor
- Shop sizes
  from 1000 6500 sq.ft.
- Floor plate
  52000 sq.ft.
  approx.