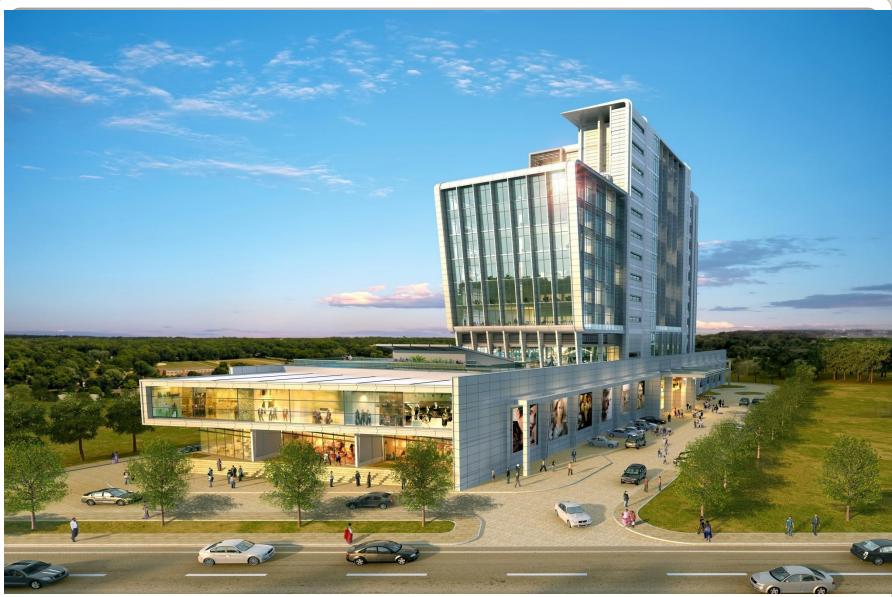

# **BESTECH City Gate**

### Sector 81-A Right on National Highway 8

| Features                                                                                      |              |
|-----------------------------------------------------------------------------------------------|--------------|
| Imposing Elevation                                                                            |              |
| Modern Retail cum Office Suites                                                               |              |
| Air-conditioning, Flooring, Ready to use Toilet, Inlet & Outle<br>for Pantry in office suites | et Provision |
| 100% power back up                                                                            |              |
| High level of security with 24 hours CCTV monitoring                                          |              |
| 3 Level basement for car parking                                                              |              |
| Wi Fi Zone                                                                                    | BESTECH      |