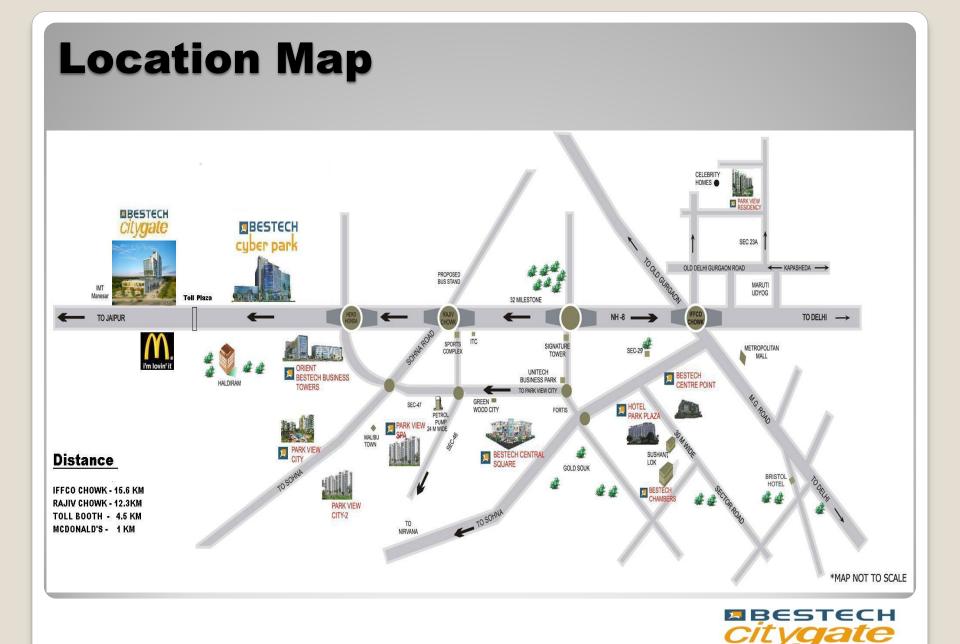

### **Location Advantage**

- Located right on the National Highway 8, Opposite McDonald's
- Walking Distance from Proposed Metro Station
- Only 7 min drive from KMP Expressway
- Just 25 min drive from IGI Airport
- Proposed Biggest ISBT in close vicinity
- Ready catchment area including IMT Manesar- Industrial & Residential