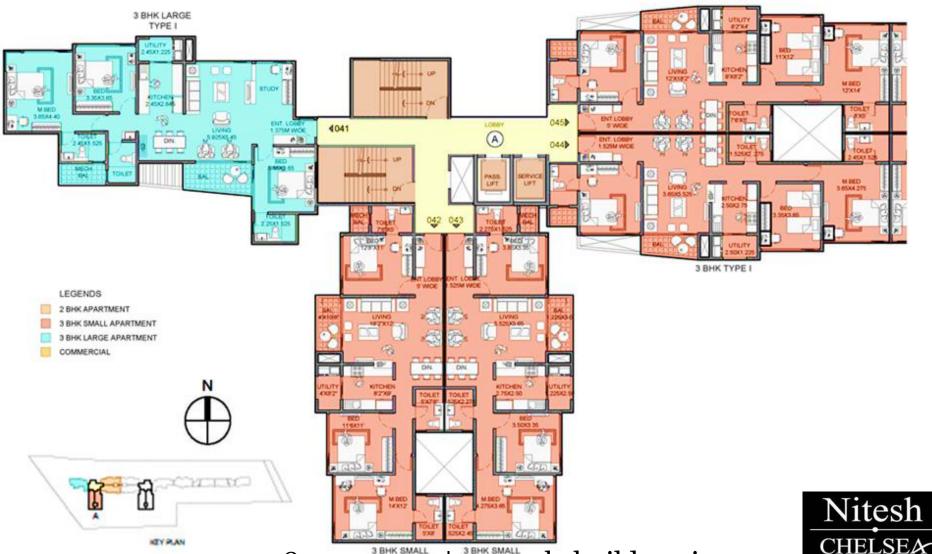

### **Corporate ZONE nearby**

Electronic City, Ozone Many tech park, Infosys, Wipro and many more.

3 BHK TYPE II

HOSUR MAIN ROAD

**BLOCK - A** 

EXPECT MORE

+918470930121 | www.abcbuildcon.in

**BLOCK - B** 

### **Character to dwellings**

- Each type of unit be it 2bhk, 3bhk-small, 3bhk-big and Penthouse, each unit has a unique character. On upper floors provided with balconies of varied in the size and location, thereby giving a cross ventilation and feeling of openness.
- Corner apartments are open on three side and rest all apartment is open on 2 sides. Both are with beautiful balconies to step in. The balconies are attached to the drawing room and the bedrooms which bring in the beautiful serene nature within the apartment. Water connections are planned on these terraces for ease of providing greenery.

#### **Unit Plan**

- Unit Plan Each unit has an entrance lobby to allow the much needed pause before entering the apartment.
- Kitchen The kitchen is designed with a wet platform, preparation platform and a breakfast bar is provided to give an urban character. The utility area of adequate size accommodates a dishwasher, washing machine etc.
- Master Bedroom The master bedroom of apartments are designed with beautiful balconies and allocated space for wardrobe.
- Mechanical balcony Each apartment has a mechanical balcony to accommodate the outdoor units of the air conditioning units. These areas are carefully planned with Architectural louvers on the external surface that provides adequate daylight and ventilation but filters the views of these units. These areas can be alternatively used for drying clothes.