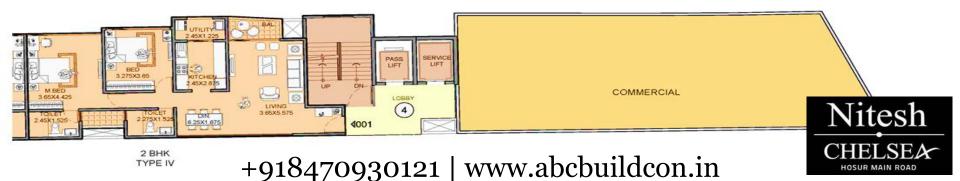

## EXPECT MORE

2 BHK TYPE IV

BUILDING D: TYPICAL FLOOR 2 2 BHK FLOORS: 4, 5, 7, 8, 10, 11, 13, 14, 15, 17, 18 TYPE II

N

FLOORS: 3, 6, 9, 12, 16

FLOOR PLAN - 2BHK

FLOOR PLAN - 3BHK SMALL

FLOOR PLAN - 3BHK LARGE