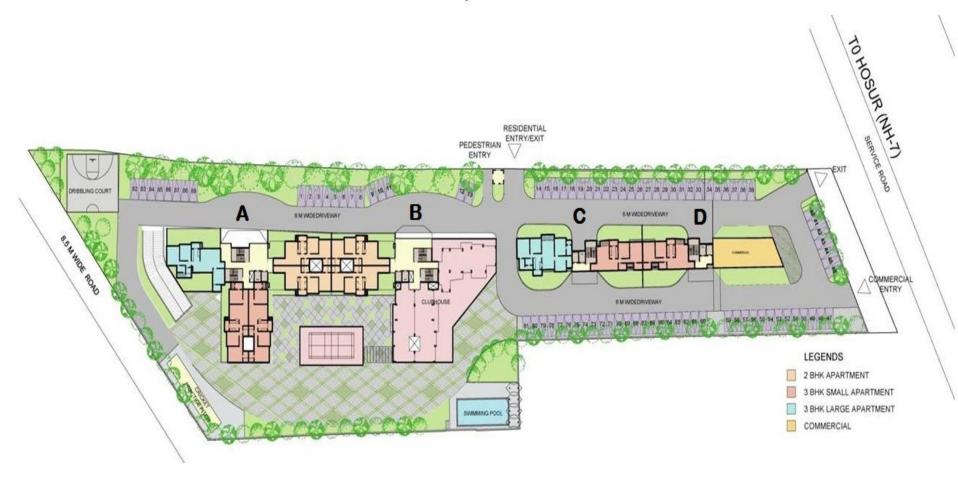

**LOCATION MAP** 

**MASTER PLAN** 

05) MULTIPURPOSE HALL

**DELICIONE HOUSE** 

09) COMMERCIAL

07) SWIMMING POOL BB) ENTRY COMMERCIAL

10) EXIT COMMERCIAL

EXPECT MORE

### Master plan

- A high rise residential development is designed on 2.9 acres of plot designed to create iconic built form. While designing the master plan, utmost importance is given to achieve maximum open space by maintaining relation between built forms. Commercial space in front is well identified and separate out by design.
- Vehicular and pedestrian movements are carefully segregated in planning, which enhance quality of overall experience.
- Grand entrance gate and drop off's to individual buildings, dense boundary plantation along compound with peripheral car park adds ambiance. Covered parking accommodated in basements.
- The master plan is a combination of 4 types of units 2bhk, 3bhk-small, 3bhk-big and Penthouse. Units on ground floor with front and back yard adds unique flavor to scheme.
- A 14,325 sq. ft. of State of Art Club House with modern amenities is designed with a beautiful swimming pool and recreational areas that caters to all age groups. Vehicle free pedestrian zones are designed with vehicular movements on the periphery. The State of Art security systems are planned for the entire complex.

### **Gated Community**

• A pedestrian friendly gated community is designed with adequate vehicular movements at the periphery. The security cabins are strategically positioned at the entrance gates with the CCTV facilities.

#### **Club House**

A 14,325 sq. ft. ground + 1 storey club house accommodates indoor facilities such as fitness center, billiards room, card / chess room, table tennis court, banquet facility, library, steam sauna, Jacuzzi, swimming pool with toddlers pool, crèche, facility manager room etc. The outdoor facilities such as basketball court, badminton court are also provided.