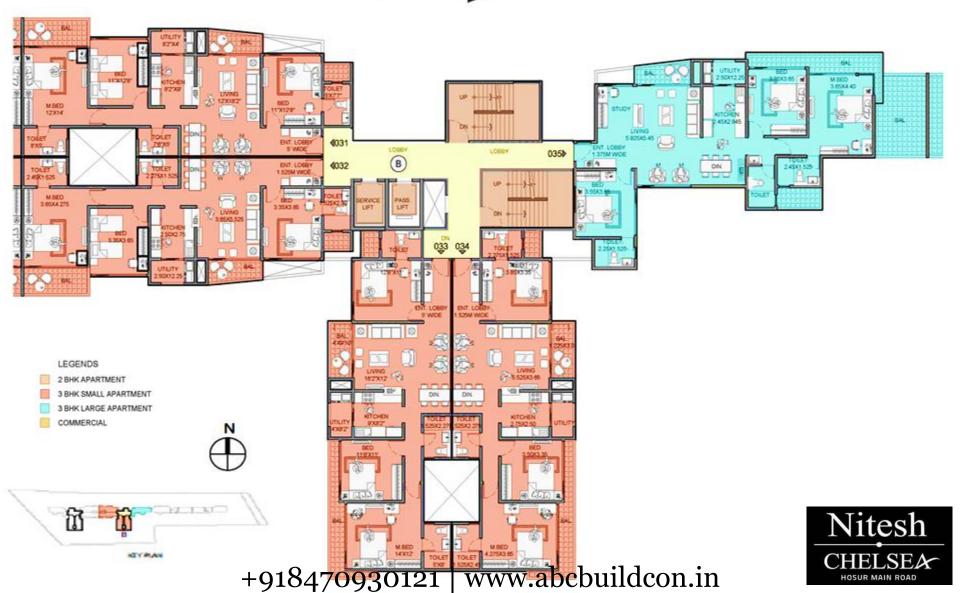

**BLOCK - C** 

### **Character to dwellings**

- Each type of unit be it 2bhk, 3bhk-small, 3bhk-big and Penthouse, each unit has a unique character. On upper floors provided with balconies of varied in the size and location, thereby giving a cross ventilation and feeling of openness.
- Corner apartments are open on three side and rest all apartment is open on 2 sides. Both are with beautiful balconies to step in. The balconies are attached to the drawing room and the bedrooms which bring in the beautiful serene nature within the apartment. Water connections are planned on these terraces for ease of providing greenery.

#### **Unit Plan**

- Unit Plan Each unit has an entrance lobby to allow the much needed pause before entering the apartment.
- Kitchen The kitchen is designed with a wet platform, preparation platform and a breakfast bar is provided to give an urban character. The utility area of adequate size accommodates a dishwasher, washing machine etc.
- Master Bedroom The master bedroom of apartments are designed with beautiful balconies and allocated space for wardrobe.
- Mechanical balcony Each apartment has a mechanical balcony to accommodate the outdoor units of the air conditioning units. These areas are carefully planned with Architectural louvers on the external surface that provides adequate daylight and ventilation but filters the views of these units. These areas can be alternatively used for drying clothes.