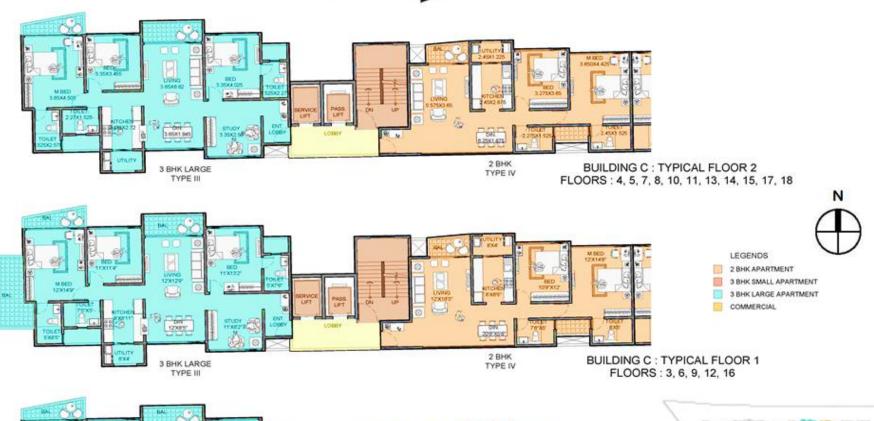

## EXPECT MORE

2 BHK TYPE IV

BUILDING D: TYPICAL FLOOR 2 2 BHK FLOORS: 4, 5, 7, 8, 10, 11, 13, 14, 15, 17, 18 TYPE II

N

FLOORS: 3, 6, 9, 12, 16

FLOOR PLAN - 2BHK

FLOOR PLAN - 3BHK SMALL

FLOOR PLAN - 3BHK LARGE