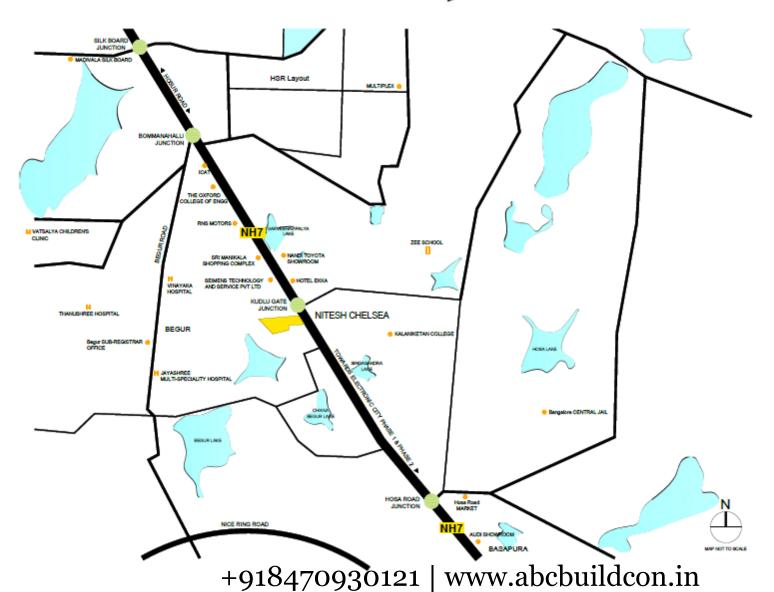

### **EXECELLENT CONNECTIVITY**

- Koramangala 5 KMs
- Electronic City 6 KMs
- Madivala Central Silk board 3 KMs
- NICE Road 3 KMs
- Jayanagar 5.5 KMs
- M.G Road 10 KMs
- Sarjapur Road 7 KMs
- Proposed Metro Station 500 meters.

### **HOSPITALS** nearby

St.Johns Hospital, 100 Lives Hospital, Agarwal Eye Hospital, Narayana Hrudayalaya and many more

### SCHOOLS & COLLEGES nearby

• DPS, Bethany School, Green Wood High International, Cambridge Public School, Lawrence School, PES international, Christ College, Jyothi Nivas College, Oxford College, NIFT and more

### **SHOPPING & MULTIPLEX nearby**

Metro Cash & Carry, Forum Mall, Life Style, Coupon Store, Total Mall, Shoppers Stop and more

### **HOTELS & ACCOMODATIONS nearby**

IBIS, KEYS, Crowns Plaza, Lords Plaza, and many more

### **Corporate ZONE nearby**

Electronic City, Ozone Many tech park, Infosys, Wipro and many more.

3 BHK TYPE II

HOSUR MAIN ROAD

**BLOCK - A** 

EXPECT MORE

+918470930121 | www.abcbuildcon.in

**BLOCK - B** 