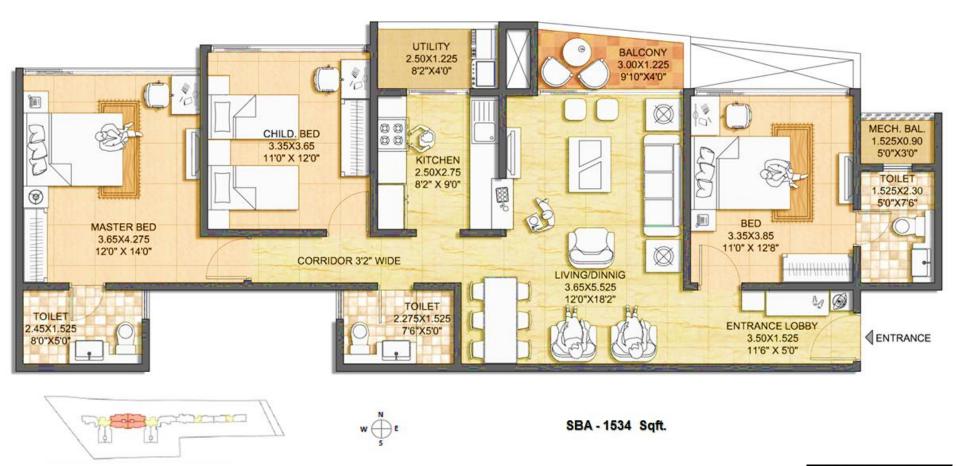

#### **Unit Plan**

- Unit Plan Each unit has an entrance lobby to allow the much needed pause before entering the apartment.
- Kitchen The kitchen is designed with a wet platform, preparation platform and a breakfast bar is provided to give an urban character. The utility area of adequate size accommodates a dishwasher, washing machine etc.
- Master Bedroom The master bedroom of apartments are designed with beautiful balconies and allocated space for wardrobe.
- Mechanical balcony Each apartment has a mechanical balcony to accommodate the outdoor units of the air conditioning units. These areas are carefully planned with Architectural louvers on the external surface that provides adequate daylight and ventilation but filters the views of these units. These areas can be alternatively used for drying clothes.

#### **Vastu Compliant**

The entry to each apartment and the gas burner location as planned considering the Vastu criteria. The apartments designed are Vastu Compliant.