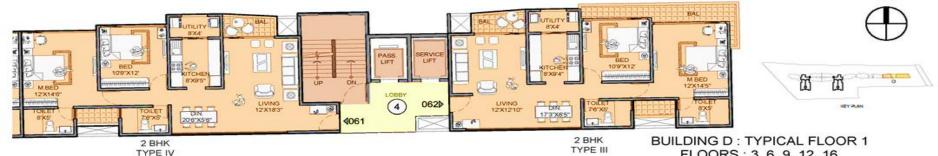

## EXPECT MORE

2 BHK TYPE IV

BUILDING D: TYPICAL FLOOR 2 2 BHK FLOORS: 4, 5, 7, 8, 10, 11, 13, 14, 15, 17, 18 TYPE II

N

FLOORS: 3, 6, 9, 12, 16

FLOOR PLAN - 2BHK

FLOOR PLAN - 3BHK SMALL

FLOOR PLAN - 3BHK LARGE