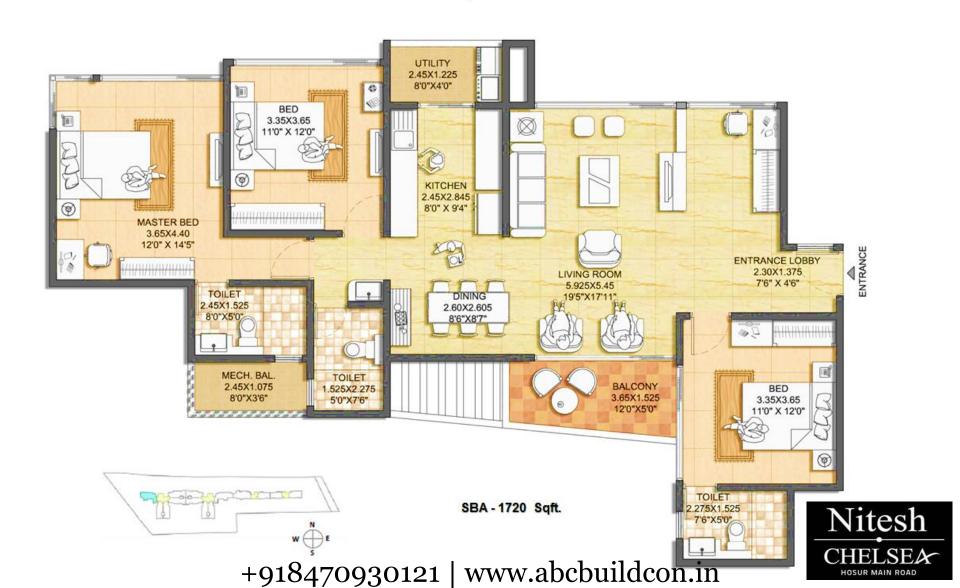

#### **Unit Plan**

- Unit Plan Each unit has an entrance lobby to allow the much needed pause before entering the apartment.
- Kitchen The kitchen is designed with a wet platform, preparation platform and a breakfast bar is provided to give an urban character. The utility area of adequate size accommodates a dishwasher, washing machine etc.
- Master Bedroom The master bedroom of apartments are designed with beautiful balconies and allocated space for wardrobe.
- Mechanical balcony Each apartment has a mechanical balcony to accommodate the outdoor units of the air conditioning units. These areas are carefully planned with Architectural louvers on the external surface that provides adequate daylight and ventilation but filters the views of these units. These areas can be alternatively used for drying clothes.

#### **Vastu Compliant**

The entry to each apartment and the gas burner location as planned considering the Vastu criteria. The apartments designed are Vastu Compliant.