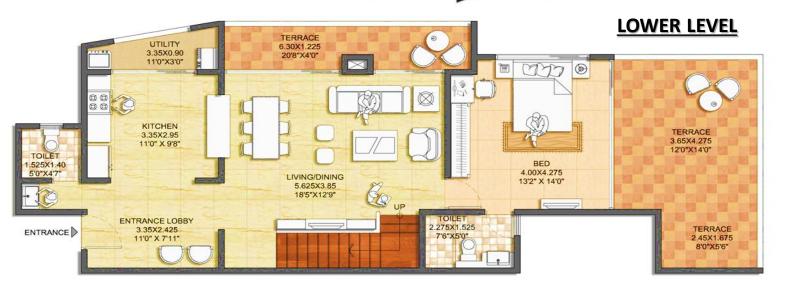

## **PENT HOUSE**

## **UPPER LEVEL**

SBA - 2256 sqft.

www.abcbuildcon.in +918470930121

| GENERIC SPECIFICATIONS EXPECT MORE |                                                                                                                                                                                                                                                                                                                                                                                                                                                                                                                                                                                                                                                                                                                                                                                                                                                                                                                                                                                                                                                                                                                                                                                                                                                                                                                                                                                                                                                                                                                                                                                                                                                                                                                                                                                                                                                                                                                                                                                                                                                                                                                                  |                                                                                |  |  |  |
|------------------------------------|----------------------------------------------------------------------------------------------------------------------------------------------------------------------------------------------------------------------------------------------------------------------------------------------------------------------------------------------------------------------------------------------------------------------------------------------------------------------------------------------------------------------------------------------------------------------------------------------------------------------------------------------------------------------------------------------------------------------------------------------------------------------------------------------------------------------------------------------------------------------------------------------------------------------------------------------------------------------------------------------------------------------------------------------------------------------------------------------------------------------------------------------------------------------------------------------------------------------------------------------------------------------------------------------------------------------------------------------------------------------------------------------------------------------------------------------------------------------------------------------------------------------------------------------------------------------------------------------------------------------------------------------------------------------------------------------------------------------------------------------------------------------------------------------------------------------------------------------------------------------------------------------------------------------------------------------------------------------------------------------------------------------------------------------------------------------------------------------------------------------------------|--------------------------------------------------------------------------------|--|--|--|
| STRUCTURE                          | RCC framed structure with solid brick walls                                                                                                                                                                                                                                                                                                                                                                                                                                                                                                                                                                                                                                                                                                                                                                                                                                                                                                                                                                                                                                                                                                                                                                                                                                                                                                                                                                                                                                                                                                                                                                                                                                                                                                                                                                                                                                                                                                                                                                                                                                                                                      |                                                                                |  |  |  |
|                                    | Main Door                                                                                                                                                                                                                                                                                                                                                                                                                                                                                                                                                                                                                                                                                                                                                                                                                                                                                                                                                                                                                                                                                                                                                                                                                                                                                                                                                                                                                                                                                                                                                                                                                                                                                                                                                                                                                                                                                                                                                                                                                                                                                                                        | Teak wood frame, Masonite shutters with magic eye                              |  |  |  |
| DOORS                              | Other Internal Doors                                                                                                                                                                                                                                                                                                                                                                                                                                                                                                                                                                                                                                                                                                                                                                                                                                                                                                                                                                                                                                                                                                                                                                                                                                                                                                                                                                                                                                                                                                                                                                                                                                                                                                                                                                                                                                                                                                                                                                                                                                                                                                             | Hardwood frame with flush shutter, finished with enamel paint both sides       |  |  |  |
|                                    | Toilet Doors                                                                                                                                                                                                                                                                                                                                                                                                                                                                                                                                                                                                                                                                                                                                                                                                                                                                                                                                                                                                                                                                                                                                                                                                                                                                                                                                                                                                                                                                                                                                                                                                                                                                                                                                                                                                                                                                                                                                                                                                                                                                                                                     | Hardwood frame with flush shutter, one side laminate and one side enamel paint |  |  |  |
|                                    | External Doors                                                                                                                                                                                                                                                                                                                                                                                                                                                                                                                                                                                                                                                                                                                                                                                                                                                                                                                                                                                                                                                                                                                                                                                                                                                                                                                                                                                                                                                                                                                                                                                                                                                                                                                                                                                                                                                                                                                                                                                                                                                                                                                   | UPVC- 3 track with Mosquito Mesh                                               |  |  |  |
| WINDOWS                            | UPVC sliding Windows – 3 Track with Mosquito Mesh                                                                                                                                                                                                                                                                                                                                                                                                                                                                                                                                                                                                                                                                                                                                                                                                                                                                                                                                                                                                                                                                                                                                                                                                                                                                                                                                                                                                                                                                                                                                                                                                                                                                                                                                                                                                                                                                                                                                                                                                                                                                                |                                                                                |  |  |  |
|                                    | Main and Staircase Lobby at Ground floor                                                                                                                                                                                                                                                                                                                                                                                                                                                                                                                                                                                                                                                                                                                                                                                                                                                                                                                                                                                                                                                                                                                                                                                                                                                                                                                                                                                                                                                                                                                                                                                                                                                                                                                                                                                                                                                                                                                                                                                                                                                                                         | Combination of Polished granite and vitrified tiles                            |  |  |  |
|                                    | Living, Dining & All bedrooms                                                                                                                                                                                                                                                                                                                                                                                                                                                                                                                                                                                                                                                                                                                                                                                                                                                                                                                                                                                                                                                                                                                                                                                                                                                                                                                                                                                                                                                                                                                                                                                                                                                                                                                                                                                                                                                                                                                                                                                                                                                                                                    | 600mmX600mm Vitrified tiles                                                    |  |  |  |
| FLOODING                           | Kitchen                                                                                                                                                                                                                                                                                                                                                                                                                                                                                                                                                                                                                                                                                                                                                                                                                                                                                                                                                                                                                                                                                                                                                                                                                                                                                                                                                                                                                                                                                                                                                                                                                                                                                                                                                                                                                                                                                                                                                                                                                                                                                                                          | 450 mm X 450 mm Anti-skid Vitrified tiles                                      |  |  |  |
| FLOORING                           | Balconies & Utilities                                                                                                                                                                                                                                                                                                                                                                                                                                                                                                                                                                                                                                                                                                                                                                                                                                                                                                                                                                                                                                                                                                                                                                                                                                                                                                                                                                                                                                                                                                                                                                                                                                                                                                                                                                                                                                                                                                                                                                                                                                                                                                            | 300X300 Anti skid Ceramic tiles                                                |  |  |  |
|                                    | Toilets                                                                                                                                                                                                                                                                                                                                                                                                                                                                                                                                                                                                                                                                                                                                                                                                                                                                                                                                                                                                                                                                                                                                                                                                                                                                                                                                                                                                                                                                                                                                                                                                                                                                                                                                                                                                                                                                                                                                                                                                                                                                                                                          | 300X300 Anti skid Ceramic tiles                                                |  |  |  |
|                                    | Common Lobbies & Corridors                                                                                                                                                                                                                                                                                                                                                                                                                                                                                                                                                                                                                                                                                                                                                                                                                                                                                                                                                                                                                                                                                                                                                                                                                                                                                                                                                                                                                                                                                                                                                                                                                                                                                                                                                                                                                                                                                                                                                                                                                                                                                                       | Vitrified tiles/Granite                                                        |  |  |  |
|                                    | Common Staircases                                                                                                                                                                                                                                                                                                                                                                                                                                                                                                                                                                                                                                                                                                                                                                                                                                                                                                                                                                                                                                                                                                                                                                                                                                                                                                                                                                                                                                                                                                                                                                                                                                                                                                                                                                                                                                                                                                                                                                                                                                                                                                                | Sadarahalli Granite                                                            |  |  |  |
|                                    | Toilet                                                                                                                                                                                                                                                                                                                                                                                                                                                                                                                                                                                                                                                                                                                                                                                                                                                                                                                                                                                                                                                                                                                                                                                                                                                                                                                                                                                                                                                                                                                                                                                                                                                                                                                                                                                                                                                                                                                                                                                                                                                                                                                           | Ceramic tiles - up to 7 ft height                                              |  |  |  |
|                                    | Kitchen                                                                                                                                                                                                                                                                                                                                                                                                                                                                                                                                                                                                                                                                                                                                                                                                                                                                                                                                                                                                                                                                                                                                                                                                                                                                                                                                                                                                                                                                                                                                                                                                                                                                                                                                                                                                                                                                                                                                                                                                                                                                                                                          | Ceramic tiles - up to 2 ft height above kitchen counter                        |  |  |  |
| DADO                               | Main and Staircase Lobby at Ground floor                                                                                                                                                                                                                                                                                                                                                                                                                                                                                                                                                                                                                                                                                                                                                                                                                                                                                                                                                                                                                                                                                                                                                                                                                                                                                                                                                                                                                                                                                                                                                                                                                                                                                                                                                                                                                                                                                                                                                                                                                                                                                         | 100mm height - vitrified tiles                                                 |  |  |  |
| DADO                               | Living, Dining, Common Lobbies & Corridors                                                                                                                                                                                                                                                                                                                                                                                                                                                                                                                                                                                                                                                                                                                                                                                                                                                                                                                                                                                                                                                                                                                                                                                                                                                                                                                                                                                                                                                                                                                                                                                                                                                                                                                                                                                                                                                                                                                                                                                                                                                                                       | 100mm height – vitrified Tiles                                                 |  |  |  |
|                                    | All Bedrooms                                                                                                                                                                                                                                                                                                                                                                                                                                                                                                                                                                                                                                                                                                                                                                                                                                                                                                                                                                                                                                                                                                                                                                                                                                                                                                                                                                                                                                                                                                                                                                                                                                                                                                                                                                                                                                                                                                                                                                                                                                                                                                                     | 100mm height -vitrified Tiles/Ceramic tiles                                    |  |  |  |
|                                    | Staircases                                                                                                                                                                                                                                                                                                                                                                                                                                                                                                                                                                                                                                                                                                                                                                                                                                                                                                                                                                                                                                                                                                                                                                                                                                                                                                                                                                                                                                                                                                                                                                                                                                                                                                                                                                                                                                                                                                                                                                                                                                                                                                                       | 100mm height – Kota stone / Sadarhalli Granite                                 |  |  |  |
|                                    | Provision for water purifier                                                                                                                                                                                                                                                                                                                                                                                                                                                                                                                                                                                                                                                                                                                                                                                                                                                                                                                                                                                                                                                                                                                                                                                                                                                                                                                                                                                                                                                                                                                                                                                                                                                                                                                                                                                                                                                                                                                                                                                                                                                                                                     | Sadarhalli Granite Nitesh                                                      |  |  |  |
| KITCHEN                            | <ul> <li>Provision for washing machine in utility area</li> <li>Provision of the particle of the parti</li></ul> |                                                                                |  |  |  |