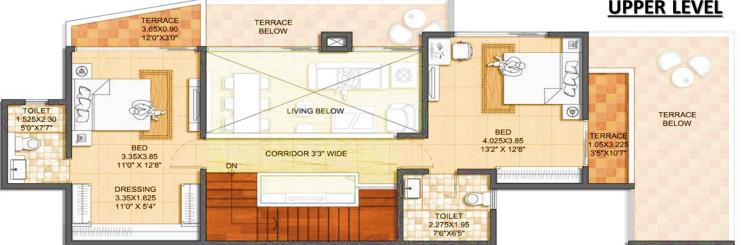

## **PENT HOUSE**

## **UPPER LEVEL**

SBA - 2256 sqft.

www.abcbuildcon.in +918470930121

| GENERIC SPECIFICATIONS EXPECT MORE |                                                                                                                                                                                                                                                                                                                                                                                                                                                                                                                                                                                                                                                                                                                                                                                                                                                                                                                                                                                                                                                                                                                                                                                                                                                                                                                                                                                                                                                                                                                                                                                                                                                                                                                                                                                                                                                                                                                                                                                                                                                                                                                                  |                                                                                |  |  |  |
|------------------------------------|----------------------------------------------------------------------------------------------------------------------------------------------------------------------------------------------------------------------------------------------------------------------------------------------------------------------------------------------------------------------------------------------------------------------------------------------------------------------------------------------------------------------------------------------------------------------------------------------------------------------------------------------------------------------------------------------------------------------------------------------------------------------------------------------------------------------------------------------------------------------------------------------------------------------------------------------------------------------------------------------------------------------------------------------------------------------------------------------------------------------------------------------------------------------------------------------------------------------------------------------------------------------------------------------------------------------------------------------------------------------------------------------------------------------------------------------------------------------------------------------------------------------------------------------------------------------------------------------------------------------------------------------------------------------------------------------------------------------------------------------------------------------------------------------------------------------------------------------------------------------------------------------------------------------------------------------------------------------------------------------------------------------------------------------------------------------------------------------------------------------------------|--------------------------------------------------------------------------------|--|--|--|
| STRUCTURE                          | RCC framed structure with solid brick walls                                                                                                                                                                                                                                                                                                                                                                                                                                                                                                                                                                                                                                                                                                                                                                                                                                                                                                                                                                                                                                                                                                                                                                                                                                                                                                                                                                                                                                                                                                                                                                                                                                                                                                                                                                                                                                                                                                                                                                                                                                                                                      |                                                                                |  |  |  |
|                                    | Main Door                                                                                                                                                                                                                                                                                                                                                                                                                                                                                                                                                                                                                                                                                                                                                                                                                                                                                                                                                                                                                                                                                                                                                                                                                                                                                                                                                                                                                                                                                                                                                                                                                                                                                                                                                                                                                                                                                                                                                                                                                                                                                                                        | Teak wood frame, Masonite shutters with magic eye                              |  |  |  |
| DOORS                              | Other Internal Doors                                                                                                                                                                                                                                                                                                                                                                                                                                                                                                                                                                                                                                                                                                                                                                                                                                                                                                                                                                                                                                                                                                                                                                                                                                                                                                                                                                                                                                                                                                                                                                                                                                                                                                                                                                                                                                                                                                                                                                                                                                                                                                             | Hardwood frame with flush shutter, finished with enamel paint both sides       |  |  |  |
|                                    | Toilet Doors                                                                                                                                                                                                                                                                                                                                                                                                                                                                                                                                                                                                                                                                                                                                                                                                                                                                                                                                                                                                                                                                                                                                                                                                                                                                                                                                                                                                                                                                                                                                                                                                                                                                                                                                                                                                                                                                                                                                                                                                                                                                                                                     | Hardwood frame with flush shutter, one side laminate and one side enamel paint |  |  |  |
|                                    | External Doors                                                                                                                                                                                                                                                                                                                                                                                                                                                                                                                                                                                                                                                                                                                                                                                                                                                                                                                                                                                                                                                                                                                                                                                                                                                                                                                                                                                                                                                                                                                                                                                                                                                                                                                                                                                                                                                                                                                                                                                                                                                                                                                   | UPVC- 3 track with Mosquito Mesh                                               |  |  |  |
| WINDOWS                            | UPVC sliding Windows – 3 Track with Mosquito Mesh                                                                                                                                                                                                                                                                                                                                                                                                                                                                                                                                                                                                                                                                                                                                                                                                                                                                                                                                                                                                                                                                                                                                                                                                                                                                                                                                                                                                                                                                                                                                                                                                                                                                                                                                                                                                                                                                                                                                                                                                                                                                                |                                                                                |  |  |  |
|                                    | Main and Staircase Lobby at Ground floor                                                                                                                                                                                                                                                                                                                                                                                                                                                                                                                                                                                                                                                                                                                                                                                                                                                                                                                                                                                                                                                                                                                                                                                                                                                                                                                                                                                                                                                                                                                                                                                                                                                                                                                                                                                                                                                                                                                                                                                                                                                                                         | Combination of Polished granite and vitrified tiles                            |  |  |  |
|                                    | Living, Dining & All bedrooms                                                                                                                                                                                                                                                                                                                                                                                                                                                                                                                                                                                                                                                                                                                                                                                                                                                                                                                                                                                                                                                                                                                                                                                                                                                                                                                                                                                                                                                                                                                                                                                                                                                                                                                                                                                                                                                                                                                                                                                                                                                                                                    | 600mmX600mm Vitrified tiles                                                    |  |  |  |
| FLOODING                           | Kitchen                                                                                                                                                                                                                                                                                                                                                                                                                                                                                                                                                                                                                                                                                                                                                                                                                                                                                                                                                                                                                                                                                                                                                                                                                                                                                                                                                                                                                                                                                                                                                                                                                                                                                                                                                                                                                                                                                                                                                                                                                                                                                                                          | 450 mm X 450 mm Anti-skid Vitrified tiles                                      |  |  |  |
| FLOORING                           | Balconies & Utilities                                                                                                                                                                                                                                                                                                                                                                                                                                                                                                                                                                                                                                                                                                                                                                                                                                                                                                                                                                                                                                                                                                                                                                                                                                                                                                                                                                                                                                                                                                                                                                                                                                                                                                                                                                                                                                                                                                                                                                                                                                                                                                            | 300X300 Anti skid Ceramic tiles                                                |  |  |  |
|                                    | Toilets                                                                                                                                                                                                                                                                                                                                                                                                                                                                                                                                                                                                                                                                                                                                                                                                                                                                                                                                                                                                                                                                                                                                                                                                                                                                                                                                                                                                                                                                                                                                                                                                                                                                                                                                                                                                                                                                                                                                                                                                                                                                                                                          | 300X300 Anti skid Ceramic tiles                                                |  |  |  |
|                                    | Common Lobbies & Corridors                                                                                                                                                                                                                                                                                                                                                                                                                                                                                                                                                                                                                                                                                                                                                                                                                                                                                                                                                                                                                                                                                                                                                                                                                                                                                                                                                                                                                                                                                                                                                                                                                                                                                                                                                                                                                                                                                                                                                                                                                                                                                                       | Vitrified tiles/Granite                                                        |  |  |  |
|                                    | Common Staircases                                                                                                                                                                                                                                                                                                                                                                                                                                                                                                                                                                                                                                                                                                                                                                                                                                                                                                                                                                                                                                                                                                                                                                                                                                                                                                                                                                                                                                                                                                                                                                                                                                                                                                                                                                                                                                                                                                                                                                                                                                                                                                                | Sadarahalli Granite                                                            |  |  |  |
|                                    | Toilet                                                                                                                                                                                                                                                                                                                                                                                                                                                                                                                                                                                                                                                                                                                                                                                                                                                                                                                                                                                                                                                                                                                                                                                                                                                                                                                                                                                                                                                                                                                                                                                                                                                                                                                                                                                                                                                                                                                                                                                                                                                                                                                           | Ceramic tiles - up to 7 ft height                                              |  |  |  |
|                                    | Kitchen                                                                                                                                                                                                                                                                                                                                                                                                                                                                                                                                                                                                                                                                                                                                                                                                                                                                                                                                                                                                                                                                                                                                                                                                                                                                                                                                                                                                                                                                                                                                                                                                                                                                                                                                                                                                                                                                                                                                                                                                                                                                                                                          | Ceramic tiles - up to 2 ft height above kitchen counter                        |  |  |  |
| DADO                               | Main and Staircase Lobby at Ground floor                                                                                                                                                                                                                                                                                                                                                                                                                                                                                                                                                                                                                                                                                                                                                                                                                                                                                                                                                                                                                                                                                                                                                                                                                                                                                                                                                                                                                                                                                                                                                                                                                                                                                                                                                                                                                                                                                                                                                                                                                                                                                         | 100mm height - vitrified tiles                                                 |  |  |  |
| DADO                               | Living, Dining, Common Lobbies & Corridors                                                                                                                                                                                                                                                                                                                                                                                                                                                                                                                                                                                                                                                                                                                                                                                                                                                                                                                                                                                                                                                                                                                                                                                                                                                                                                                                                                                                                                                                                                                                                                                                                                                                                                                                                                                                                                                                                                                                                                                                                                                                                       | 100mm height – vitrified Tiles                                                 |  |  |  |
|                                    | All Bedrooms                                                                                                                                                                                                                                                                                                                                                                                                                                                                                                                                                                                                                                                                                                                                                                                                                                                                                                                                                                                                                                                                                                                                                                                                                                                                                                                                                                                                                                                                                                                                                                                                                                                                                                                                                                                                                                                                                                                                                                                                                                                                                                                     | 100mm height -vitrified Tiles/Ceramic tiles                                    |  |  |  |
|                                    | Staircases                                                                                                                                                                                                                                                                                                                                                                                                                                                                                                                                                                                                                                                                                                                                                                                                                                                                                                                                                                                                                                                                                                                                                                                                                                                                                                                                                                                                                                                                                                                                                                                                                                                                                                                                                                                                                                                                                                                                                                                                                                                                                                                       | 100mm height – Kota stone / Sadarhalli Granite                                 |  |  |  |
|                                    | Provision for water purifier                                                                                                                                                                                                                                                                                                                                                                                                                                                                                                                                                                                                                                                                                                                                                                                                                                                                                                                                                                                                                                                                                                                                                                                                                                                                                                                                                                                                                                                                                                                                                                                                                                                                                                                                                                                                                                                                                                                                                                                                                                                                                                     | Sadarhalli Granite Nitesh                                                      |  |  |  |
| KITCHEN                            | <ul> <li>Provision for washing machine in utility area</li> <li>Provision of the particle of the parti</li></ul> |                                                                                |  |  |  |