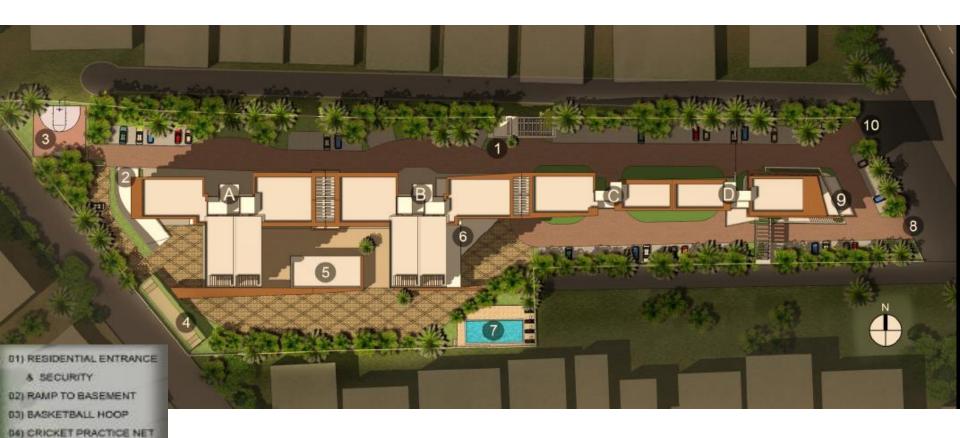

**LOCATION MAP** 

**MASTER PLAN** 

05) MULTIPURPOSE HALL

**DELICIONE HOUSE** 

09) COMMERCIAL

07) SWIMMING POOL BB) ENTRY COMMERCIAL

10) EXIT COMMERCIAL

EXPECT MORE

### Master plan

- A high rise residential development is designed on 2.9 acres of plot designed to create iconic built form. While designing the master plan, utmost importance is given to achieve maximum open space by maintaining relation between built forms. Commercial space in front is well identified and separate out by design.
- Vehicular and pedestrian movements are carefully segregated in planning, which enhance quality of overall experience.
- Grand entrance gate and drop off's to individual buildings, dense boundary plantation along compound with peripheral car park adds ambiance. Covered parking accommodated in basements.
- The master plan is a combination of 4 types of units 2bhk, 3bhk-small, 3bhk-big and Penthouse. Units on ground floor with front and back yard adds unique flavor to scheme.
- A 14,325 sq. ft. of State of Art Club House with modern amenities is designed with a beautiful swimming pool and recreational areas that caters to all age groups. Vehicle free pedestrian zones are designed with vehicular movements on the periphery. The State of Art security systems are planned for the entire complex.

### **Gated Community**

• A pedestrian friendly gated community is designed with adequate vehicular movements at the periphery. The security cabins are strategically positioned at the entrance gates with the CCTV facilities.

#### **Club House**

A 14,325 sq. ft. ground + 1 storey club house accommodates indoor facilities such as fitness center, billiards room, card / chess room, table tennis court, banquet facility, library, steam sauna, Jacuzzi, swimming pool with toddlers pool, crèche, facility manager room etc. The outdoor facilities such as basketball court, badminton court are also provided.