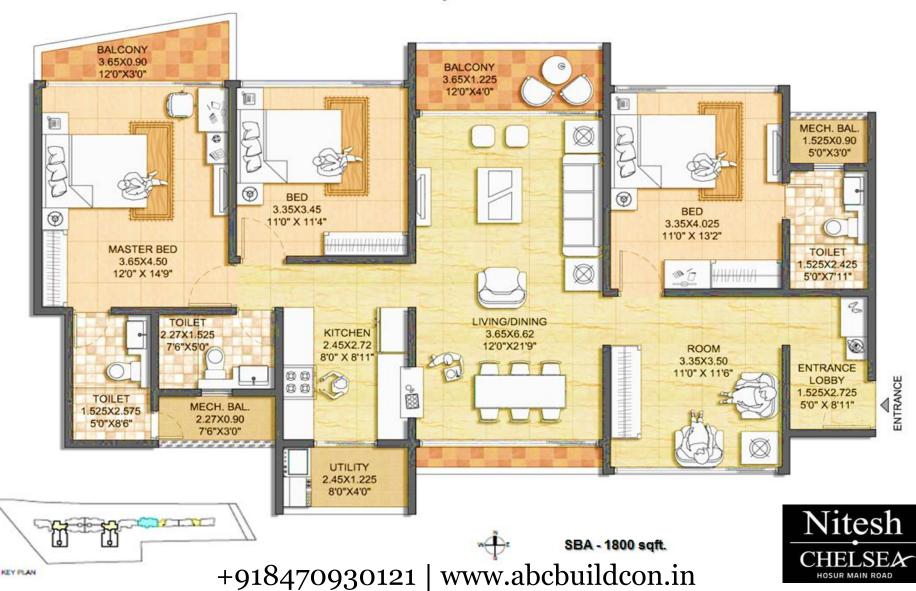

#### **Unit Plan**

- Unit Plan Each unit has an entrance lobby to allow the much needed pause before entering the apartment.
- Kitchen The kitchen is designed with a wet platform, preparation platform and a breakfast bar is provided to give an urban character. The utility area of adequate size accommodates a dishwasher, washing machine etc.
- Master Bedroom The master bedroom of apartments are designed with beautiful balconies and allocated space for wardrobe.
- Mechanical balcony Each apartment has a mechanical balcony to accommodate the outdoor units of the air conditioning units. These areas are carefully planned with Architectural louvers on the external surface that provides adequate daylight and ventilation but filters the views of these units. These areas can be alternatively used for drying clothes.

#### **Vastu Compliant**

The entry to each apartment and the gas burner location as planned considering the Vastu criteria. The apartments designed are Vastu Compliant.