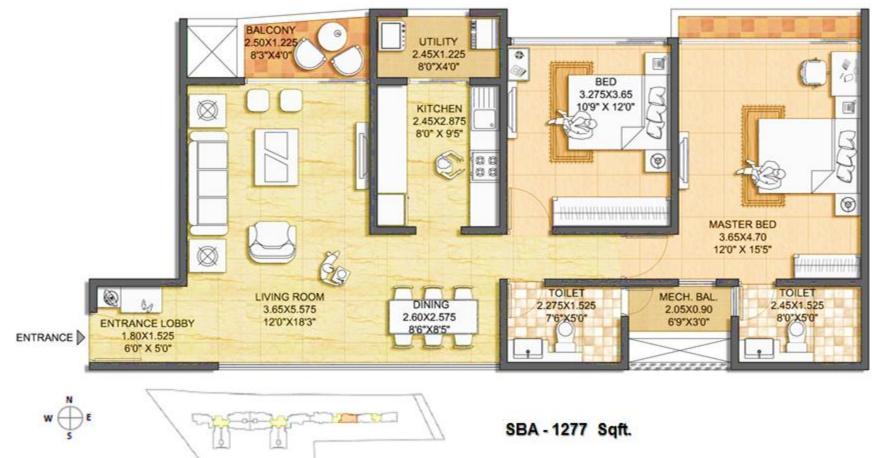

#### **Unit Plan**

- Unit Plan Each unit has an entrance lobby to allow the much needed pause before entering the apartment.
- Kitchen The kitchen is designed with a wet platform, preparation platform and a breakfast bar is provided to give an urban character. The utility area of adequate size accommodates a dishwasher, washing machine etc.
- Master Bedroom The master bedroom of apartments are designed with beautiful balconies and allocated space for wardrobe.
- Mechanical balcony Each apartment has a mechanical balcony to accommodate the outdoor units of the air conditioning units. These areas are carefully planned with Architectural louvers on the external surface that provides adequate daylight and ventilation but filters the views of these units. These areas can be alternatively used for drying clothes.

#### **Vastu Compliant**

The entry to each apartment and the gas burner location as planned considering the Vastu criteria. The apartments designed are Vastu Compliant.