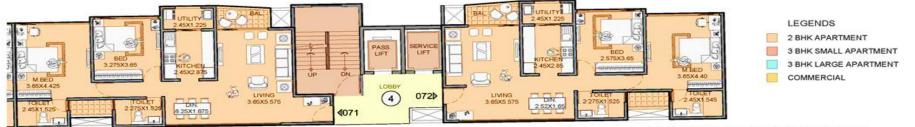

## EXPECT MORE

2 BHK TYPE IV

BUILDING D: TYPICAL FLOOR 2 2 BHK FLOORS: 4, 5, 7, 8, 10, 11, 13, 14, 15, 17, 18 TYPE II

N

FLOORS: 3, 6, 9, 12, 16

FLOOR PLAN - 2BHK

FLOOR PLAN - 3BHK SMALL

FLOOR PLAN - 3BHK LARGE