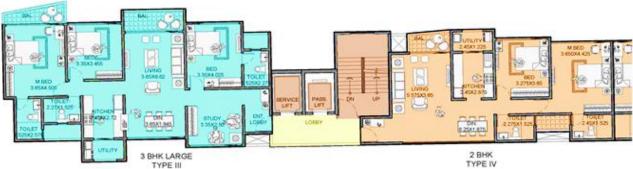

## EXPECT MORE

2 BHK TYPE IV

BUILDING D: TYPICAL FLOOR 2 2 BHK FLOORS: 4, 5, 7, 8, 10, 11, 13, 14, 15, 17, 18 TYPE II

N

FLOORS: 3, 6, 9, 12, 16

FLOOR PLAN - 2BHK

FLOOR PLAN - 3BHK SMALL

FLOOR PLAN - 3BHK LARGE

FLOOR PLAN – 3BHK LARGE

EXPECT MORE

HOSUR MAIN ROAD