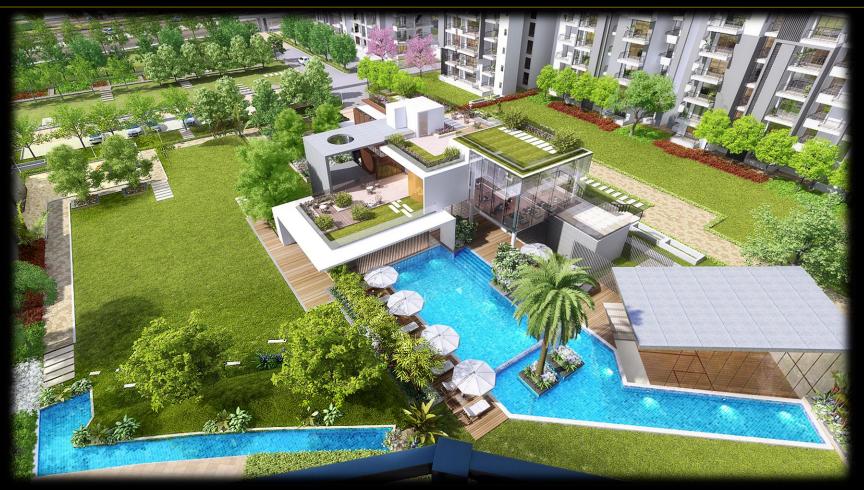

# **CLUB AQUA & INFINITY POOL**

# 17,000 SFT CLUB AQUA

Side café, Independent Squash Court, Party Terrace, Steam/Sauna, Yoga/Meditation, Swimming Pool with Kids Pool

WWW.abcbuildcon.in/ mode of the Aptif On Book only for representative purpose

## INFINITY POOL