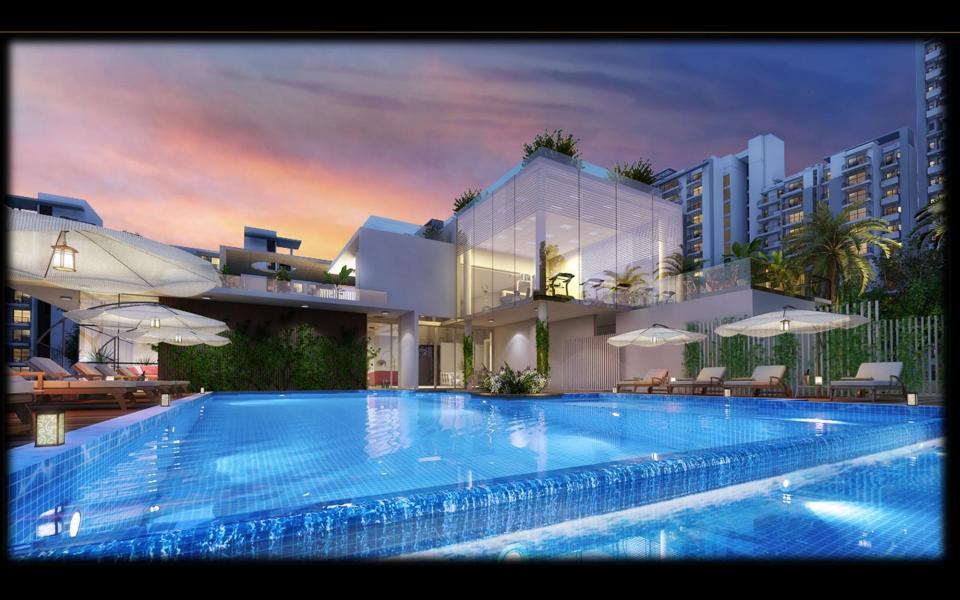

# **CLUB AQUA & INFINITY POOL**

# 17,000 SFT CLUB AQUA

Side café, Independent Squash Court, Party Terrace, Steam/Sauna, Yoga/Meditation, Swimming Pool with Kids Pool

WWW.abcbuildcon.in/ mode of the Aptif On Book only for representative purpose

## INFINITY POOL