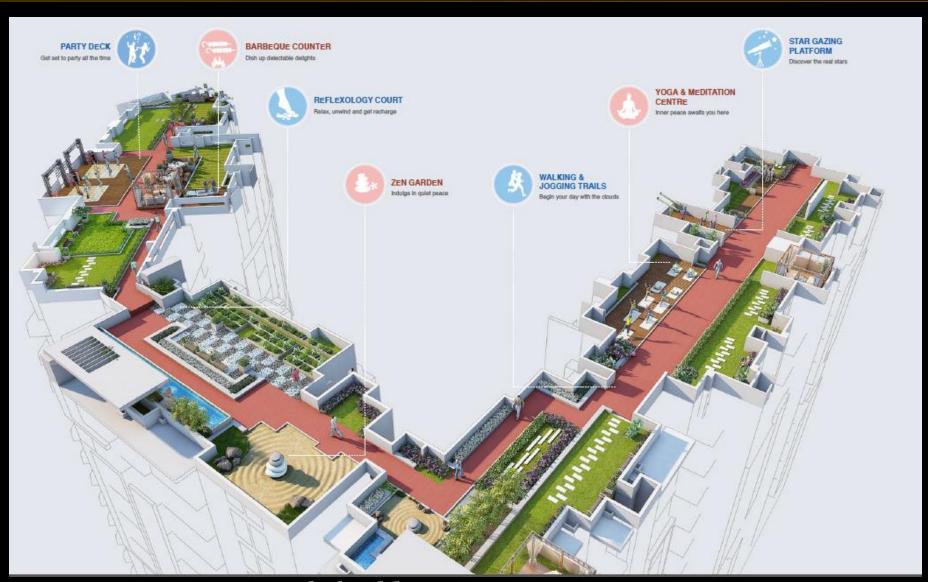

#### SKYWALK @ 130 FEET:

At Godrej Icon, experience a world of lifestyle amenities like star gazing platform, party deck, barbeque counter, reflexology court, zen garden, a kilometer long jogging track & yoga and mediation area all at a height of 130 feet

# SKYWALK @ 130 FEET

# SKYWALK @ 130 FEET WITH LIFESTYLE AMENITIES

# A KM LONG SKYWALK(TO & FRO)