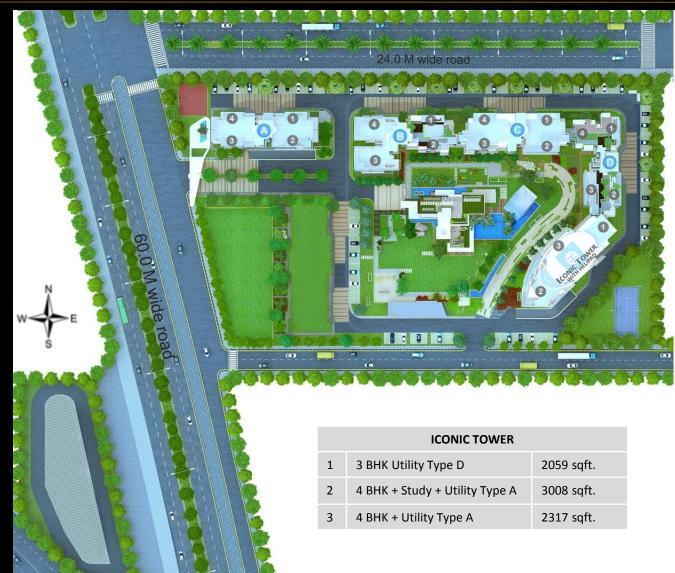

## MASTER LAYOUT

| TOWER A (G+11) |                        |            |  |  |
|----------------|------------------------|------------|--|--|
| 1              | 2 BHK + Study Type A   | 1630 sqft. |  |  |
| 2              | 3 BHK Type A           | 1835 sqft. |  |  |
| 3              | 2 BHK + Study Type C   | 1617 sqft. |  |  |
| 4              | 2 BHK + Study Type C   | 1617 sqft. |  |  |
| TOWER B (G+14) |                        |            |  |  |
| 1              | 2 BHK + Study Type C   | 1617 sqft. |  |  |
| 2              | 3 BHK + Utility Type B | 2001 sqft. |  |  |
| 3              | 3 BHK + Utility Type C | 2142 sqft. |  |  |
| 4              | 3 BHK + Utility Type C | 2142 sqft. |  |  |
| TOWER C (G+17) |                        |            |  |  |
| 1              | 2 BHK + Study Type G   | 1498 sqft. |  |  |
| 2              | 3 BHK Type B           | 1779 sqft. |  |  |
| 3              | 3 BHK + Utility Type B | 2001 sqft. |  |  |
| 4              | 2 BHK + Study Type B   | 1490 sqft. |  |  |
| TOWER D (G+12) |                        |            |  |  |
| 1              | 2 BHK + Study Type H   | 1575 sqft. |  |  |
| 2              | 2 BHK + Study Type A   | 1630 sqft. |  |  |
| 3              | 3 BHK Type B           | 1779 sqft. |  |  |
| 4              | 3 BHK Type C           | 1825 sqft. |  |  |
|                |                        |            |  |  |