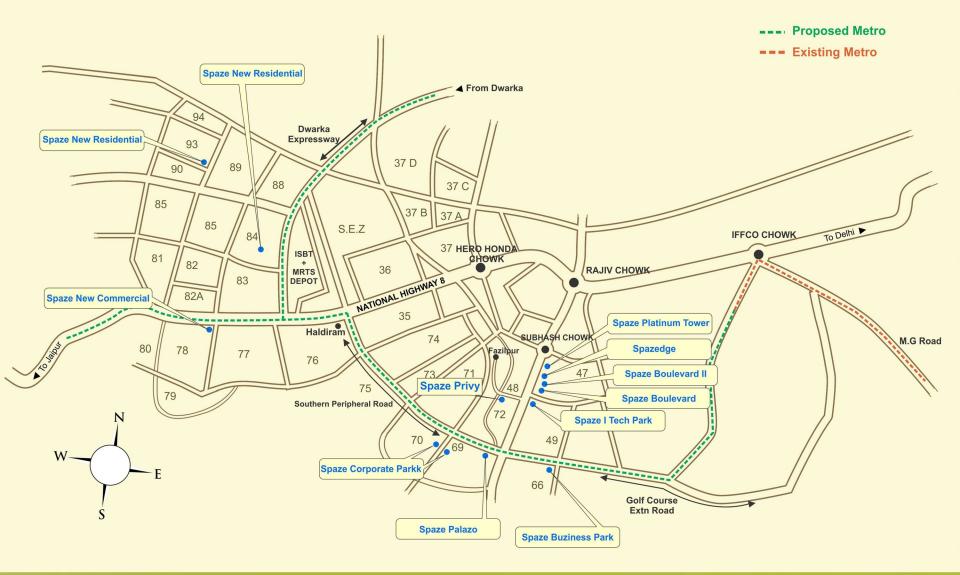

- Exclusive Office Club floors with terraces, executive lobbies and dedicated lifts!
- An integrated commercial centre with a blend of office and retail
- Located in Sector 69-70, Gurgaon on the Proposed Metro Corridor
- Highly visible two side open plot
- Surrounded by densely populated and well developed catchment