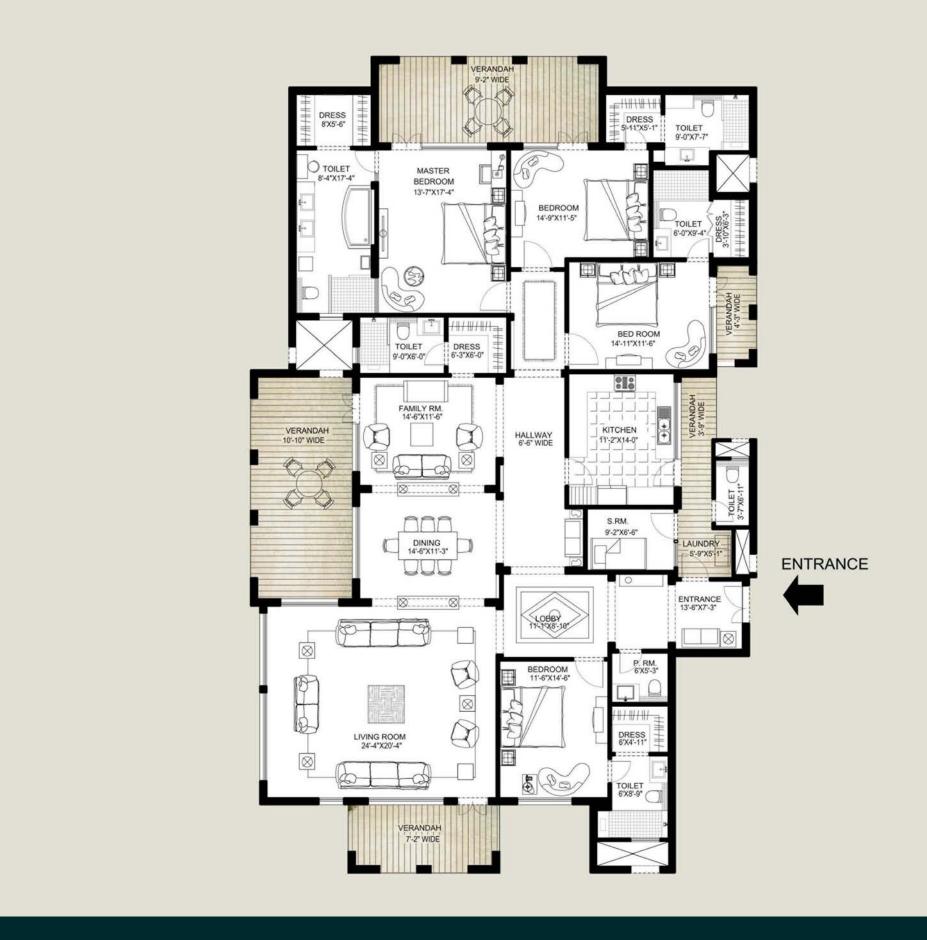

## THE PALM SPRINGS

| 5 BEDROOM + FAMIL | Y UNIT |
|-------------------|--------|
| SALES AREA        | 4950   |

In the interest of maintaining high standards, all floor plans, layout plans, areas, dimensions and specifications are indicative and are subject to change as decided by the company or by any competent authority.

FIRST FLOOR PLAN TOWERS A & D

+918470930121 | www.abcbuildcon.in