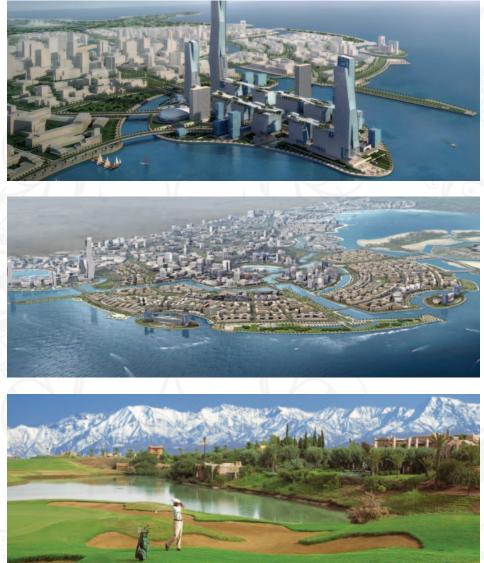

#### SAUDI ARABIA

The King Abdullah Economic City is being built to the north of Jeddah and strategically between the cities of Makkah and Madina. It aims to generate over 500,000 employment opportunities from its six distinct components a modern world-class Seaport, Industrial District, Financial Island, Education Zone, Resorts and The Residential Area.

#### MOROCCO

the picturesque coast.

# +918470930121 | www.abcbuildcon.in

In Morocco, Emaar has played with golf to set up two residential communities built around world-class golf courses. With both featuring luxury villas, hotels, clubs and recreation, one is especially beautiful, set along