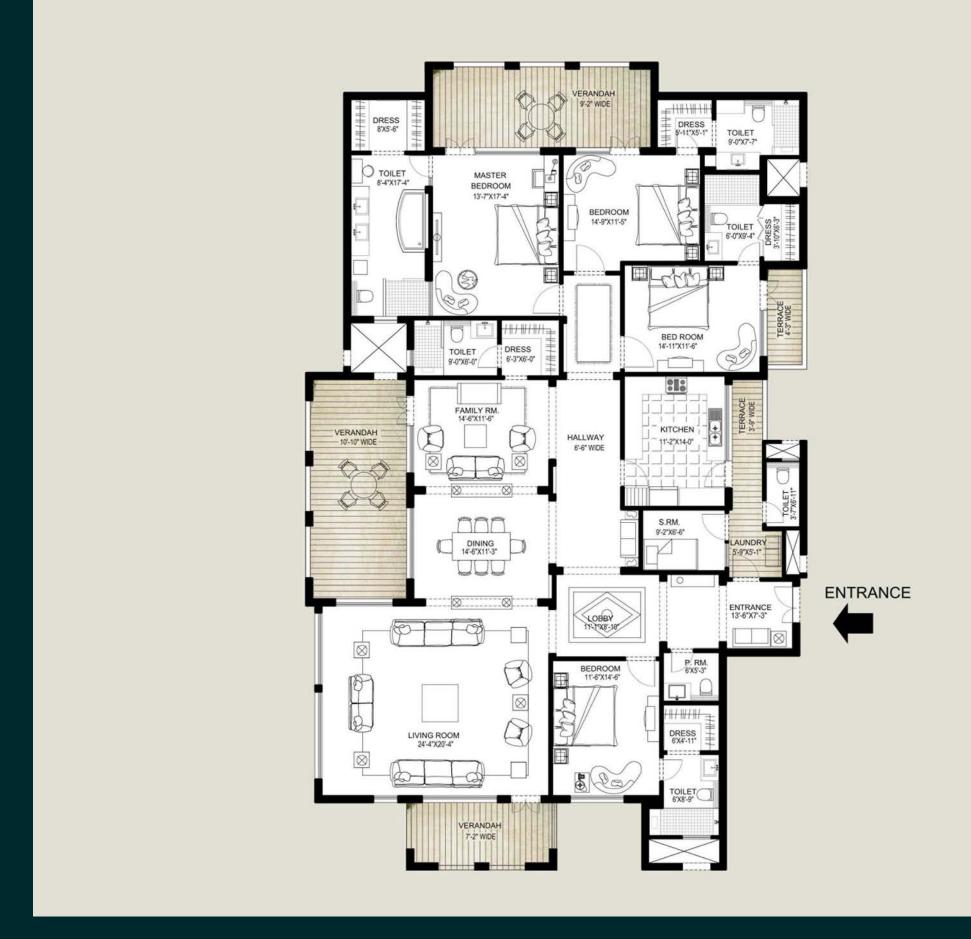

TYPICAL FLOOR PLAN TOWERS B, C, E, F & G

+918470930121 | www.abcbuildcon.in

## THE PALM SPRINGS

## 5 BEDROOM UNITSALES AREA4200

In the interest of maintaining high standards, all floor plans, layout plans, areas, dimensions and specifications are indicative and are subject to change as decided by the company or by any competent authority.