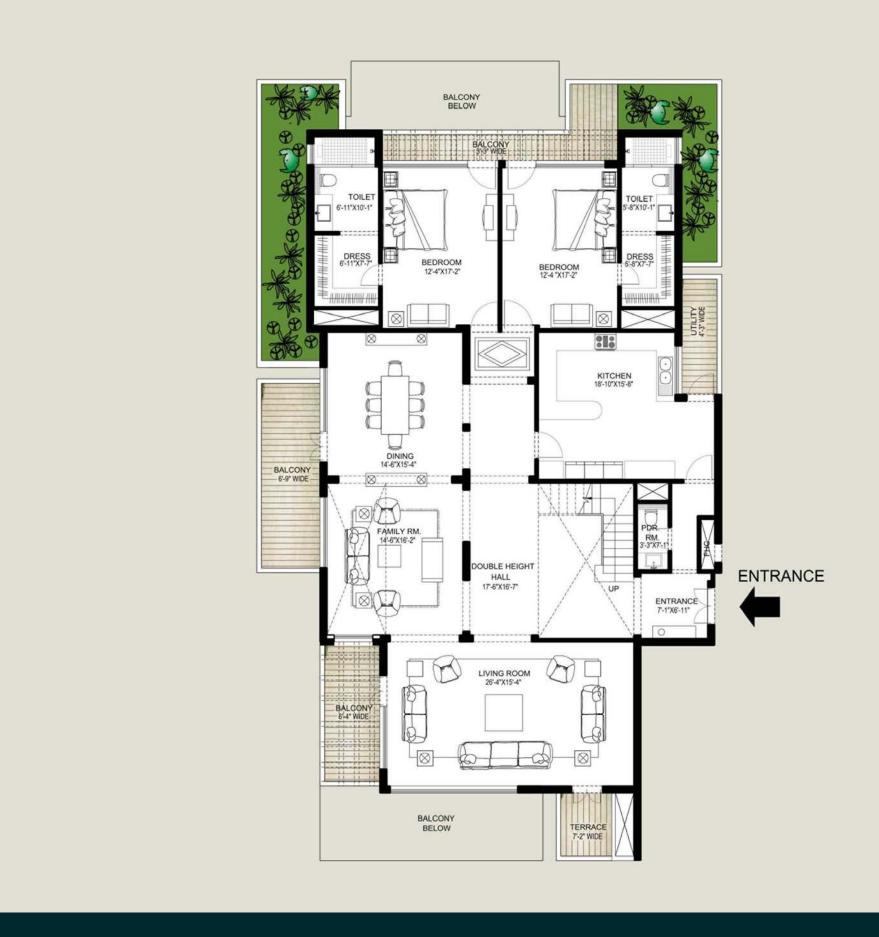

LOWER PENTHOUSE FLOOR PLAN TOWERS A & D

+918470930121 | www.abcbuildcon.in

## THE PALM SPRINGS

| PENTHOUSE  |      |
|------------|------|
| SALES AREA | 5975 |

In the interest of maintaining high standards, all floor plans, layout plans, areas, dimensions and specifications are indicative and are subject to change as decided by the company or by any competent authority.