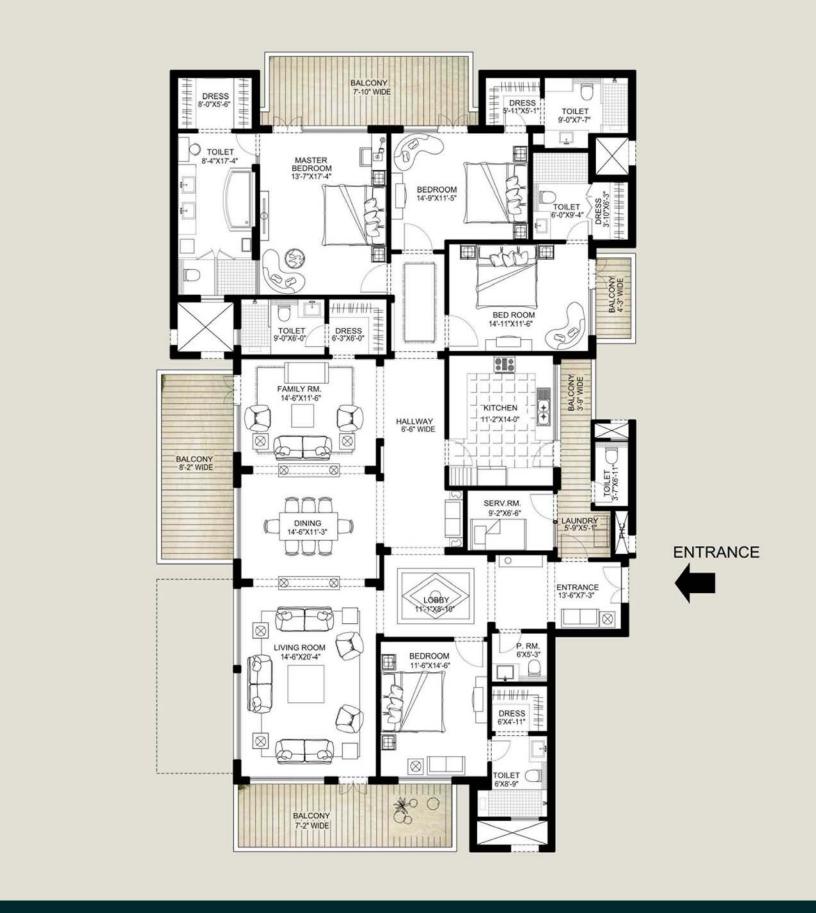

# +918470930121 | www.abcbuildcon.in

UPPER PENTHOUSE FLOOR PLAN TOWERS A & D

## THE PALM SPRINGS

| PENTHOUSE  |      |
|------------|------|
| SALES AREA | 5975 |

In the interest of maintaining high standards, all floor plans, layout plans, areas, dimensions and specifications are indicative and are subject to change as decided by the company or by any competent authority.