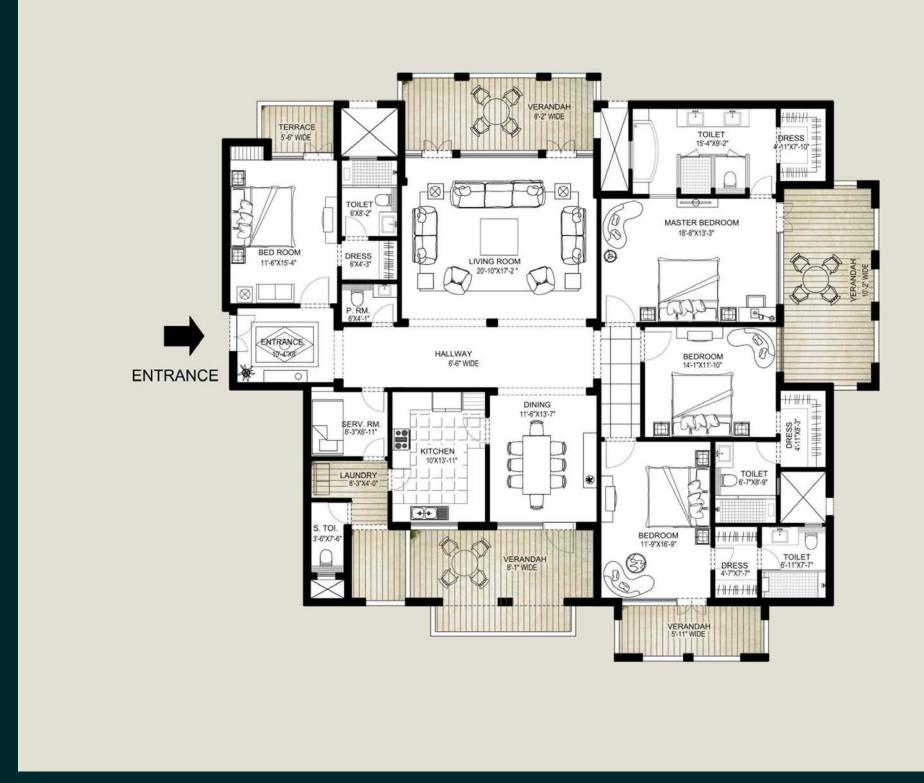

# floor plans

BASEMENT & GROUND FLOOR PLAN VILLA

+918470930121 | www.abcbuildcon.in

## THE PALM SPRINGS

| VILLA      |      |
|------------|------|
| SALES AREA | 4900 |

In the interest of maintaining high standards, all floor plans, layout plans, areas, dimensions and specifications are indicative and are subject to change as decided by the company or by any competent authority.