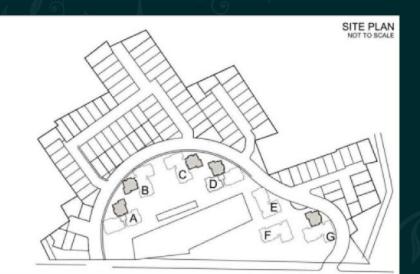

TYPICAL FLOOR PLAN TOWERS A, B, C, D, E, F & G

## THE PALM SPRINGS

| 4 BEDROOM UNIT |      |
|----------------|------|
| SALES AREA     | 3650 |

In the interest of maintaining high standards, all floor plans, layout plans, areas, dimensions and specifications are indicative and are subject to change as decided by the company or by any competent authority.