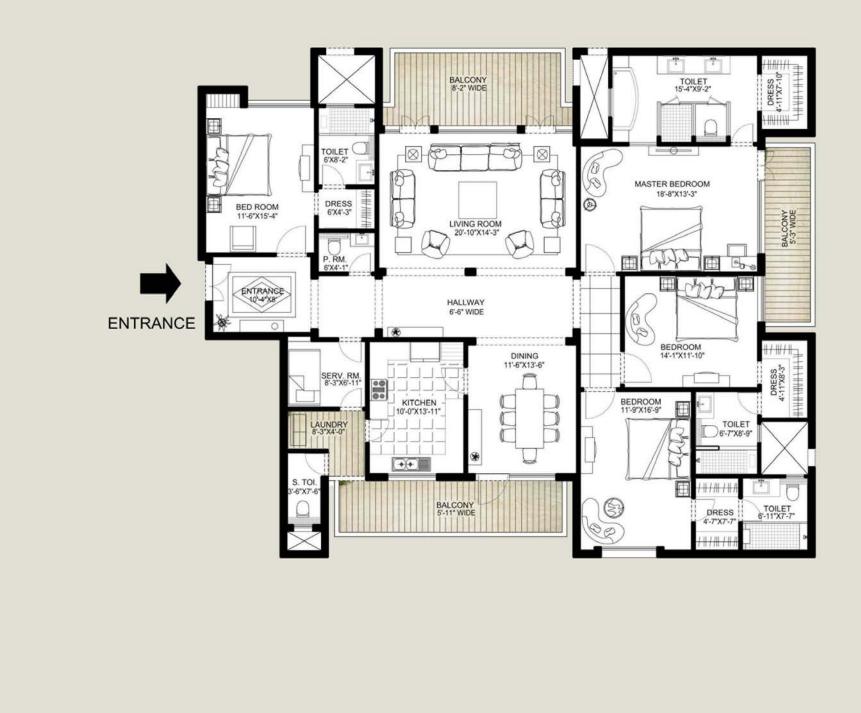

TYPICAL FLOOR PLAN TOWERS B, C, E, F & G

+918470930121 | www.abcbuildcon.in

## THE PALM SPRINGS

## 5 BEDROOM UNITSALES AREA4200

In the interest of maintaining high standards, all floor plans, layout plans, areas, dimensions and specifications are indicative and are subject to change as decided by the company or by any competent authority.