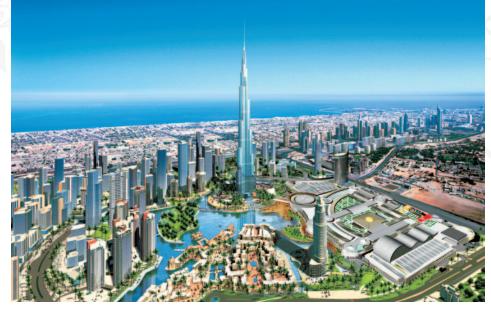

#### BURJ DUBAI DOWNTOWN

The Burj Dubai Downtown is now the largest construction site on the planet with over 60% of this 500 acre site being built concurrently. The visionary development features: The Burj Dubai, the world's tallest tower, soaring from the ground and breaking all records; The Dubai Mall, the world's largest shopping mall, redefining the shopping experience; The Old Town, setting traditional architecture and lifestyle against the modern towers; and The Boulevard, which is set to become a landmark street that defines the district and Dubai. Once completed, the vertical and lateral neighbourhoods will be an architectural showcase and the ideal answer to modern day city living.