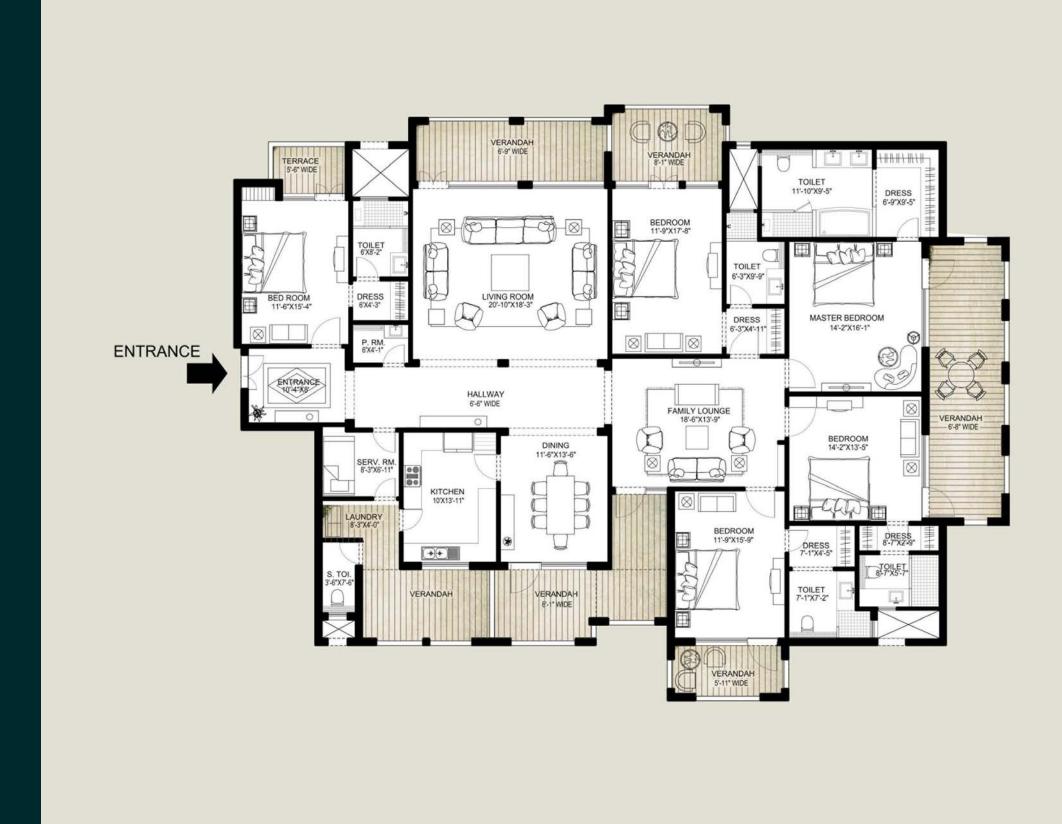

TYPICAL FLOOR PLAN TOWERS B, C, E, F & G

# +918470930121 | www.abcbuildcon.in

## THE PALM SPRINGS

#### **5 BEDROOM UNIT** SALES AREA 4200

In the interest of maintaining high standards, all floor plans, layout plans, areas, dimensions and specifications are indicative and are subject to change as decided by the company or by any competent authority.