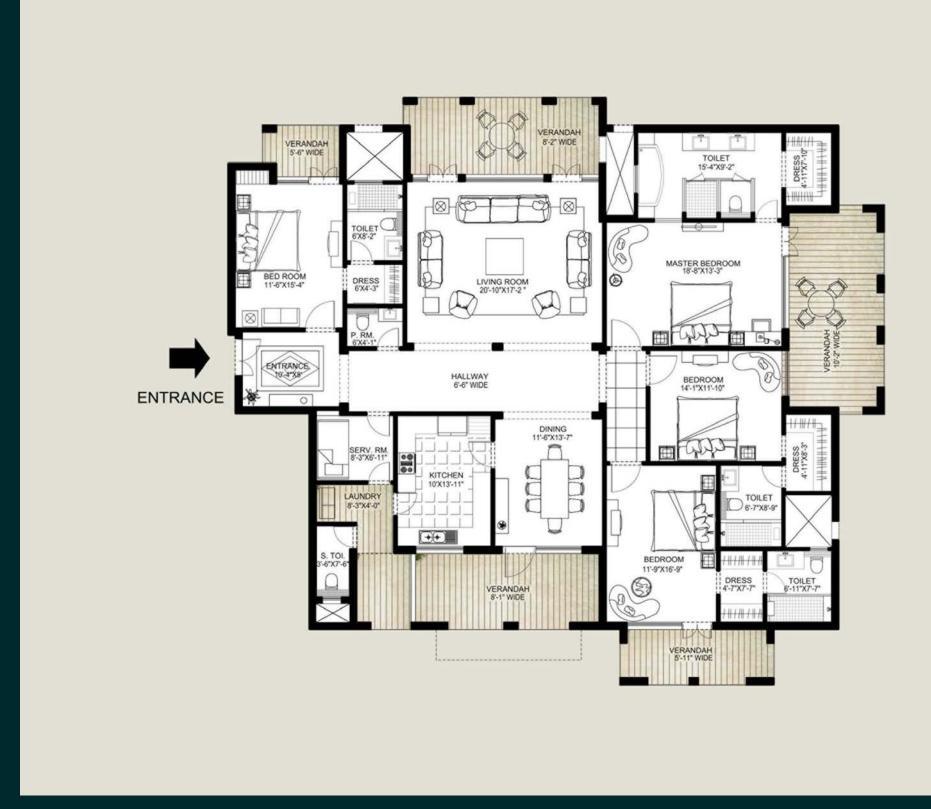

## THE PALM SPRINGS

| 5 BEDROOM + FAMIL | Y UNIT |
|-------------------|--------|
| SALES AREA        | 4950   |

In the interest of maintaining high standards, all floor plans, layout plans, areas, dimensions and specifications are indicative and are subject to change as decided by the company or by any competent authority.

FIRST FLOOR PLAN TOWERS A & D

+918470930121 | www.abcbuildcon.in

## THE PALM SPRINGS

| 5 BEDROOM + FAMILY UNIT |      |
|-------------------------|------|
| SALES AREA              | 4900 |

In the interest of maintaining high standards, all floor plans, layout plans, areas, dimensions and specifications are indicative and are subject to change as decided by the company or by any competent authority.