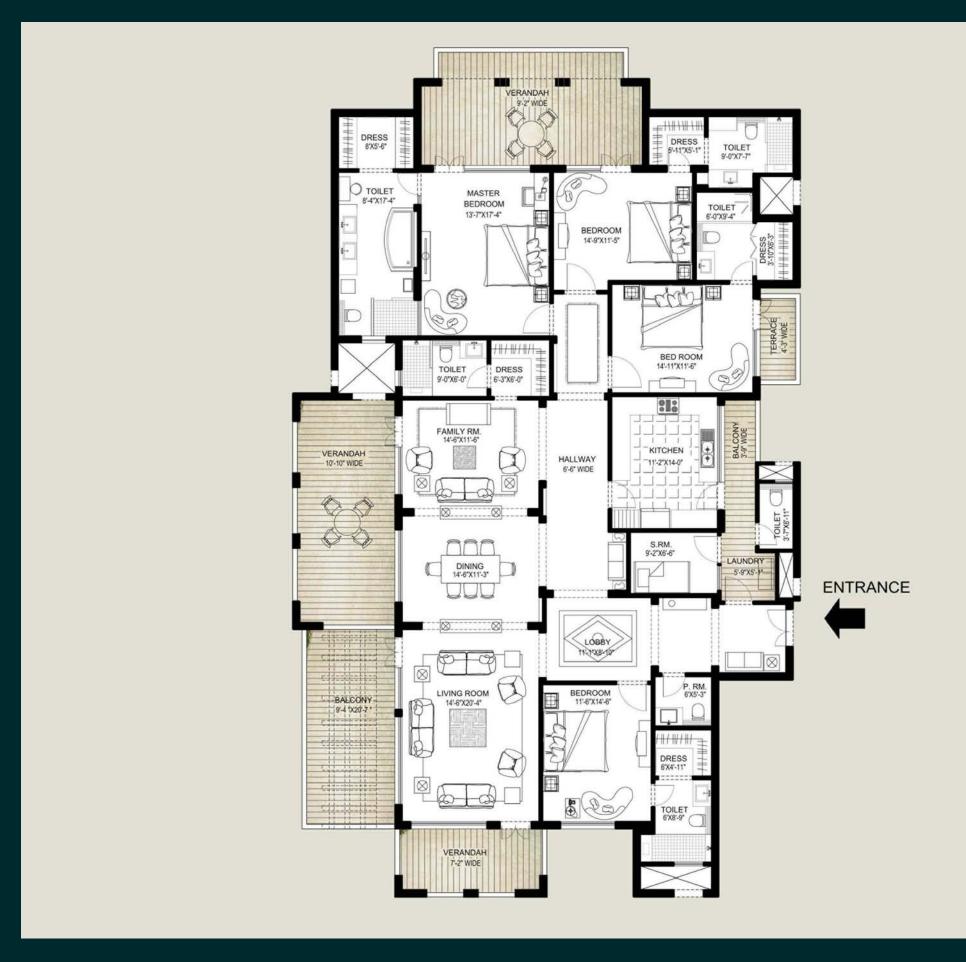

TYPICAL FLOOR PLAN TOWERS B, C, E, F & G

# +918470930121 | www.abcbuildcon.in

## THE PALM SPRINGS

#### **5 BEDROOM UNIT** SALES AREA 4200

In the interest of maintaining high standards, all floor plans, layout plans, areas, dimensions and specifications are indicative and are subject to change as decided by the company or by any competent authority.