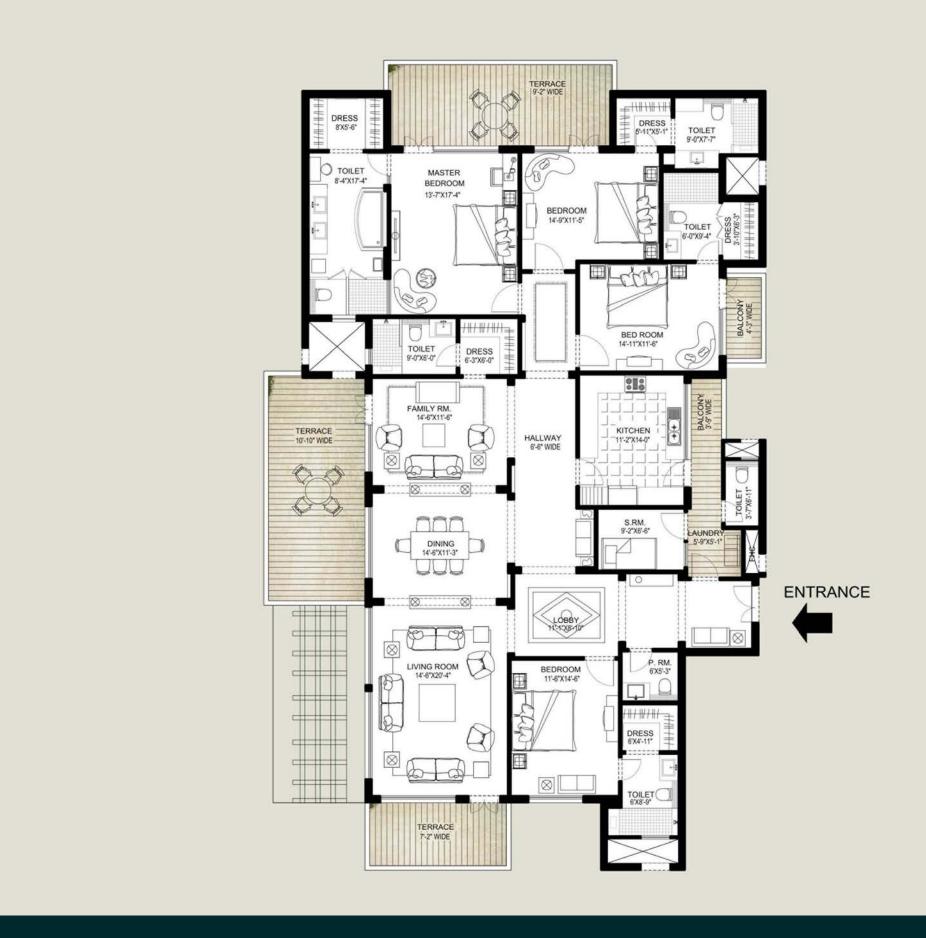

## THE PALM SPRINGS

| 5 BEDROOM + FAMIL | Y UNIT |
|-------------------|--------|
| SALES AREA        | 4950   |

In the interest of maintaining high standards, all floor plans, layout plans, areas, dimensions and specifications are indicative and are subject to change as decided by the company or by any competent authority.

FIRST FLOOR PLAN TOWERS A & D

+918470930121 | www.abcbuildcon.in