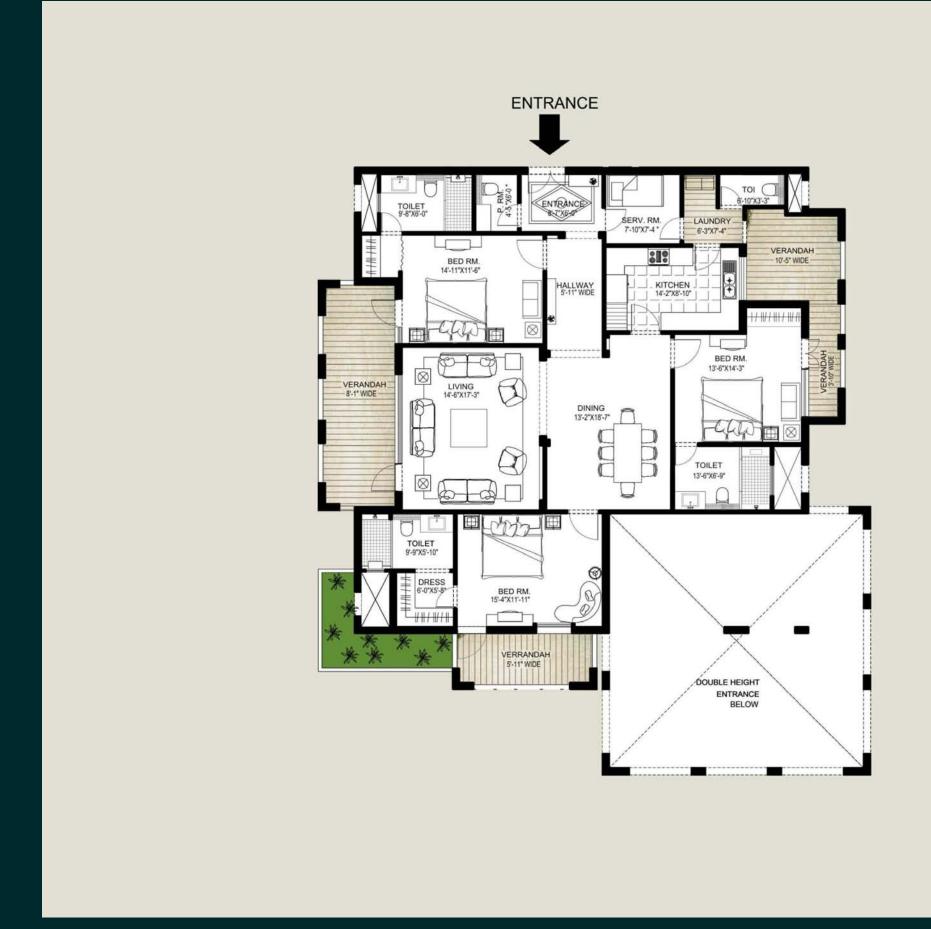

# +918470930121 | www.abcbuildcon.in

UPPER PENTHOUSE FLOOR PLAN TOWERS A & D

## THE PALM SPRINGS

| PENTHOUSE  |      |
|------------|------|
| SALES AREA | 5975 |

In the interest of maintaining high standards, all floor plans, layout plans, areas, dimensions and specifications are indicative and are subject to change as decided by the company or by any competent authority.