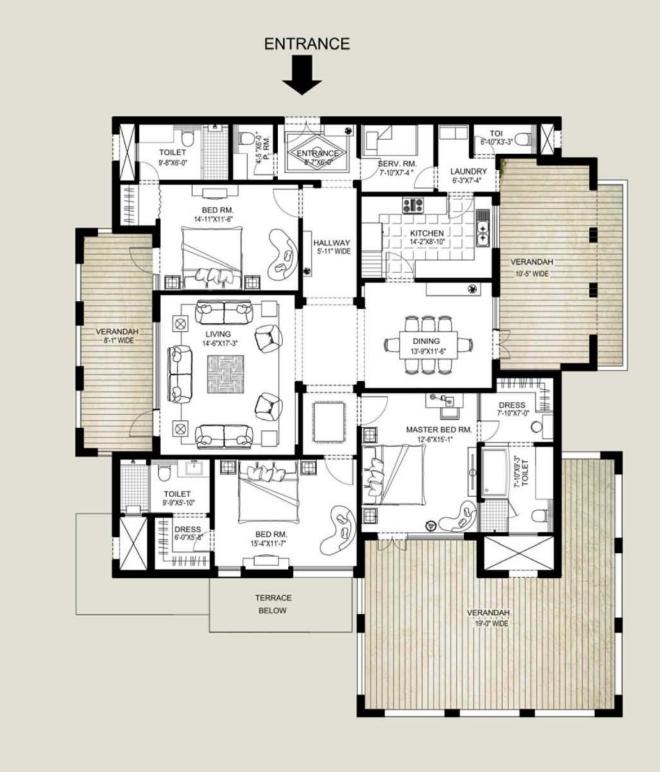

LOWER PENTHOUSE FLOOR PLAN TOWERS A & D

+918470930121 | www.abcbuildcon.in

## THE PALM SPRINGS

| PENTHOUSE  |      |
|------------|------|
| SALES AREA | 5975 |

In the interest of maintaining high standards, all floor plans, layout plans, areas, dimensions and specifications are indicative and are subject to change as decided by the company or by any competent authority.