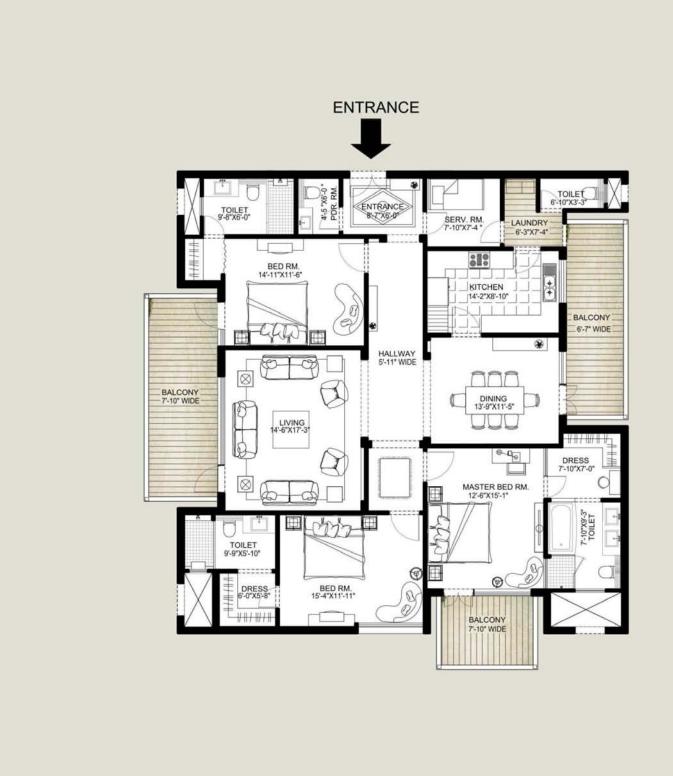

## THE PALM SPRINGS

| 5 BEDROOM + FAMIL | Y UNIT |
|-------------------|--------|
| SALES AREA        | 4950   |

In the interest of maintaining high standards, all floor plans, layout plans, areas, dimensions and specifications are indicative and are subject to change as decided by the company or by any competent authority.

FIRST FLOOR PLAN TOWERS A & D

+918470930121 | www.abcbuildcon.in