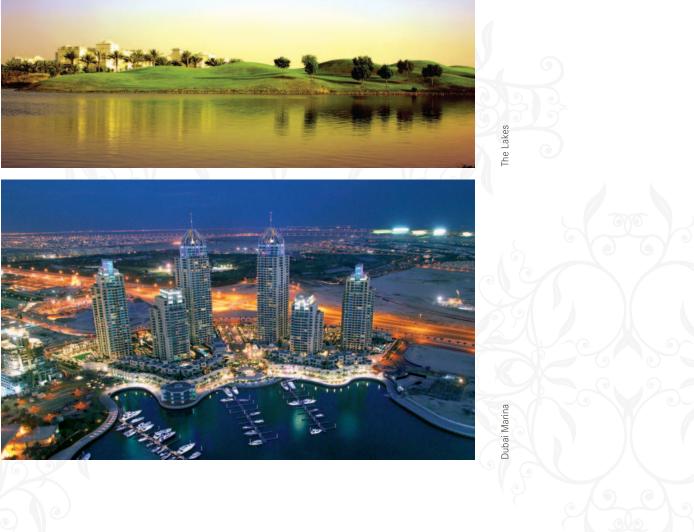

#### THE LAKES

Nearing completion, The Lakes has become the envy of the rental market in Dubai. From the gatehouse, the resident relaxes with a 500 metre drive lined with elegant palm trees that draw the mind from everyday worries into the security of home. Views onto parks, lakes or the Emirates Golf Course await the resident. The centrally located 25,000 sf community centre bursts with energy as residents congregate to enjoy the recreational amenities.

#### DUBAI MARINA

Dubai Marina is a city within a city and marks one of the Gulf's biggest building projects. The 50 million square foot development houses luxury residential and leisure facilities covering over 500 acres of land. Upon completion, over 200 high rise towers will create a new skyline that will further define Dubai. Each of Emaar's projects feature premium marina views and amenities allowing residents to enjoy shopping, swimming pools, spa and sports facilities. 70% of the Dubai Marina is currently completed or under construction with much of the Emaar developed infrastructure in place.