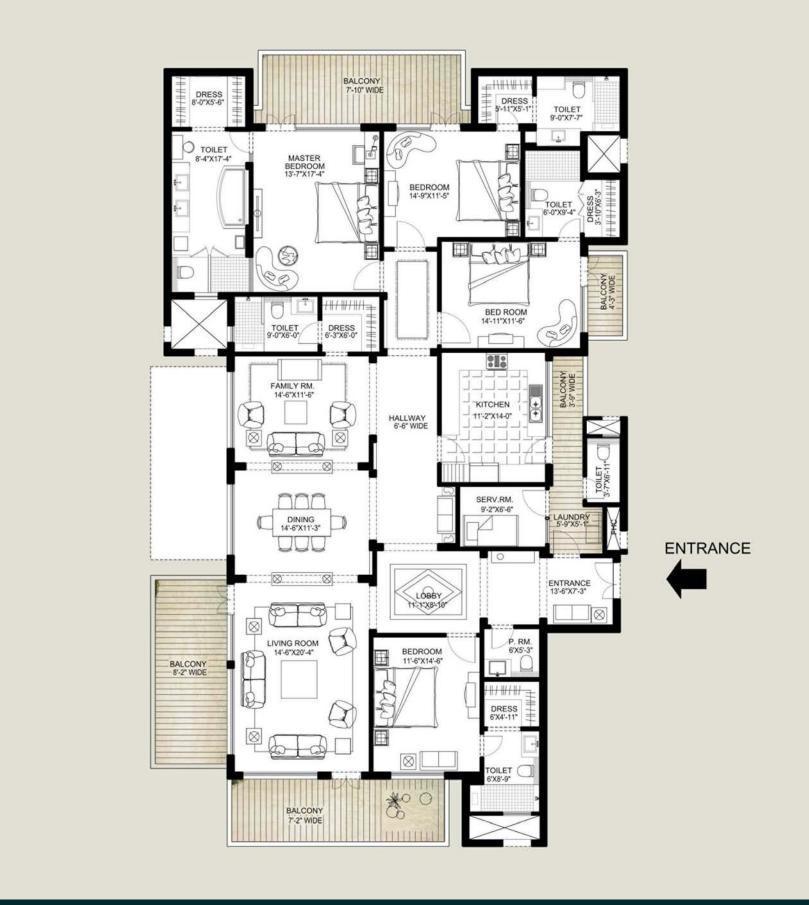

## THE PALM SPRINGS

| 5 BEDROOM + FAMIL | Y UNIT |
|-------------------|--------|
| SALES AREA        | 4950   |

In the interest of maintaining high standards, all floor plans, layout plans, areas, dimensions and specifications are indicative and are subject to change as decided by the company or by any competent authority.

FIRST FLOOR PLAN TOWERS A & D

+918470930121 | www.abcbuildcon.in