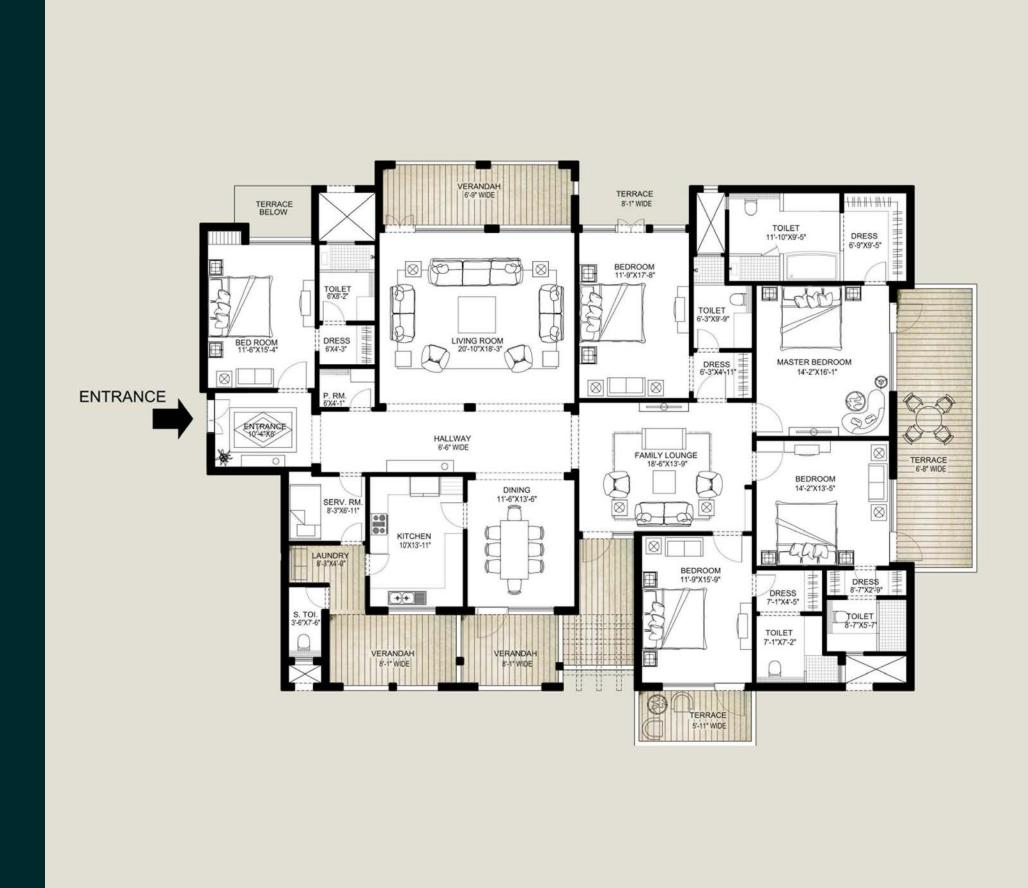

LOWER PENTHOUSE FLOOR PLAN TOWERS A & D

+918470930121 | www.abcbuildcon.in

## THE PALM SPRINGS

| PENTHOUSE  |      |
|------------|------|
| SALES AREA | 5975 |

In the interest of maintaining high standards, all floor plans, layout plans, areas, dimensions and specifications are indicative and are subject to change as decided by the company or by any competent authority.