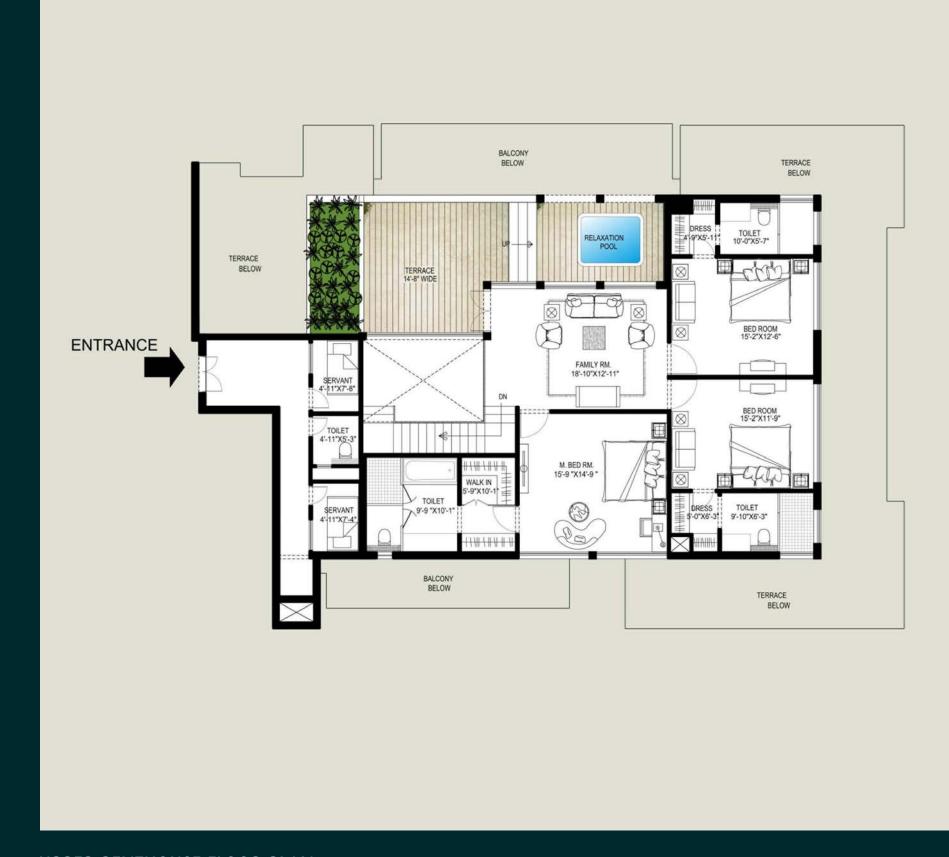

# +918470930121 | www.abcbuildcon.in

UPPER PENTHOUSE FLOOR PLAN TOWERS A & D

## THE PALM SPRINGS

| PENTHOUSE  |      |
|------------|------|
| SALES AREA | 5975 |

In the interest of maintaining high standards, all floor plans, layout plans, areas, dimensions and specifications are indicative and are subject to change as decided by the company or by any competent authority.