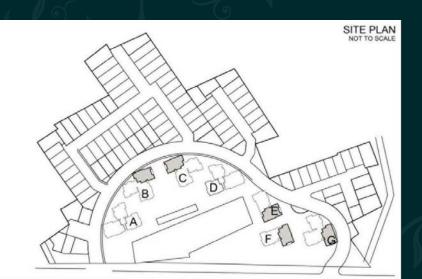

# astute living spaces

Seven towers rise in a sweeping crescent formation, standing proud as a beacon to The Palm Springs. Breathtaking panoramic views over the community and surrounding environs provide far-reaching scenery for every apartment.

Seven towers rise in a sweeping crescent formation and are a landmark at the entrance to The Palm Springs.