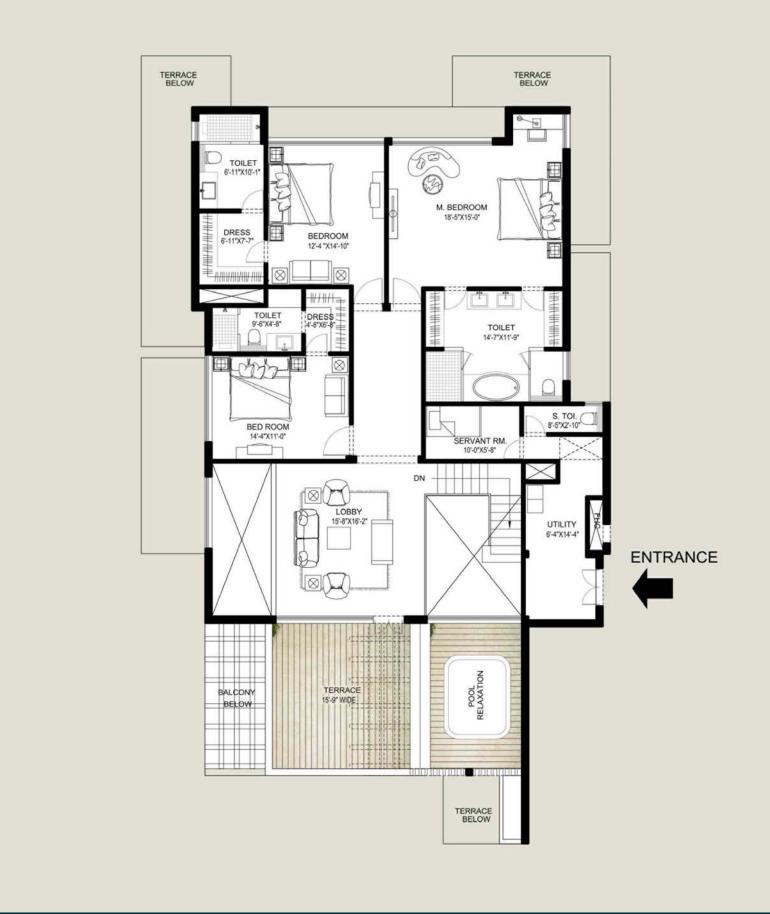

# +918470930121 | www.abcbuildcon.in

UPPER PENTHOUSE FLOOR PLAN TOWERS A & D

## THE PALM SPRINGS

| PENTHOUSE  |      |
|------------|------|
| SALES AREA | 5975 |

In the interest of maintaining high standards, all floor plans, layout plans, areas, dimensions and specifications are indicative and are subject to change as decided by the company or by any competent authority.