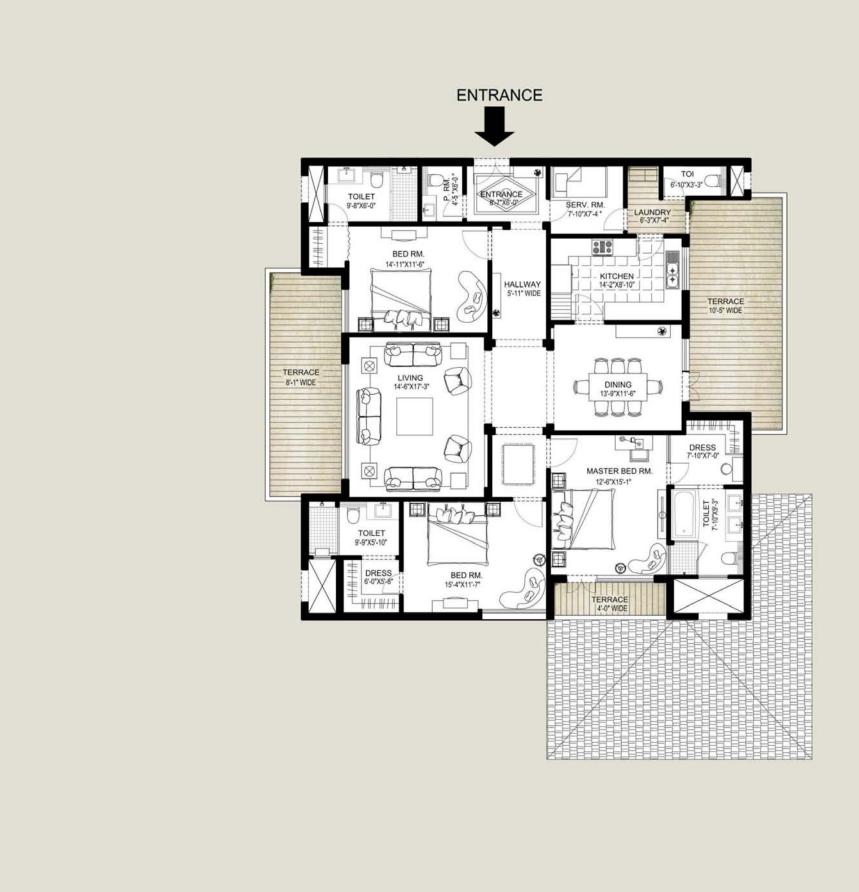

TYPICAL FLOOR PLAN TOWERS A, B, C, D, E, F & G

## THE PALM SPRINGS

| 4 BEDROOM UNIT |      |
|----------------|------|
| SALES AREA     | 3650 |

In the interest of maintaining high standards, all floor plans, layout plans, areas, dimensions and specifications are indicative and are subject to change as decided by the company or by any competent authority.