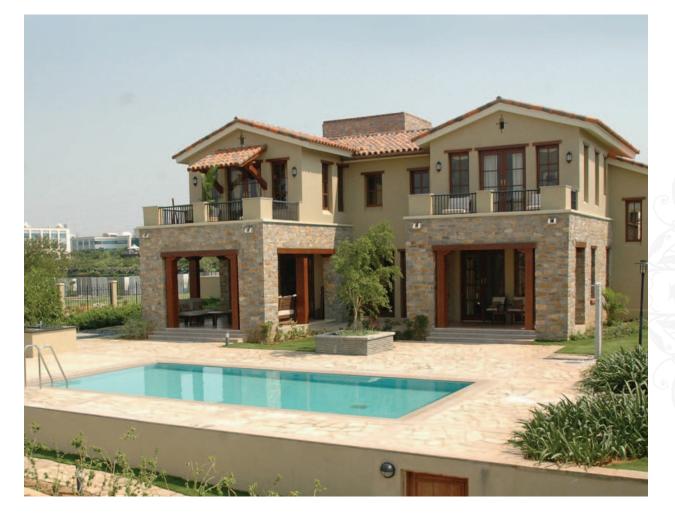

## your home

The opulent villas at The Palm Springs have been designed to provide unparalleled quality of life and the most sophisticated standards of living.

Set in small clusters within wide-open landscaped gardens, each villa benefits from privacy, yet is just a short walk from the clubhouse, pool and fitness facilities. Five bedrooms and bathrooms give even the largest family space and solitude, coupled with versatile living and dining areas - ideal for entertaining or relaxing. Large terraces offer the freedom of the outdoors and are perfect for alfresco breakfasts or late afternoon sundowners. Each villa's spacious garage and driveway can comfortably fit three cars, plenty of room for when family and friends visit.

A sanctuary for the self.

Five bedrooms and bathrooms give even the largest family space and solitude