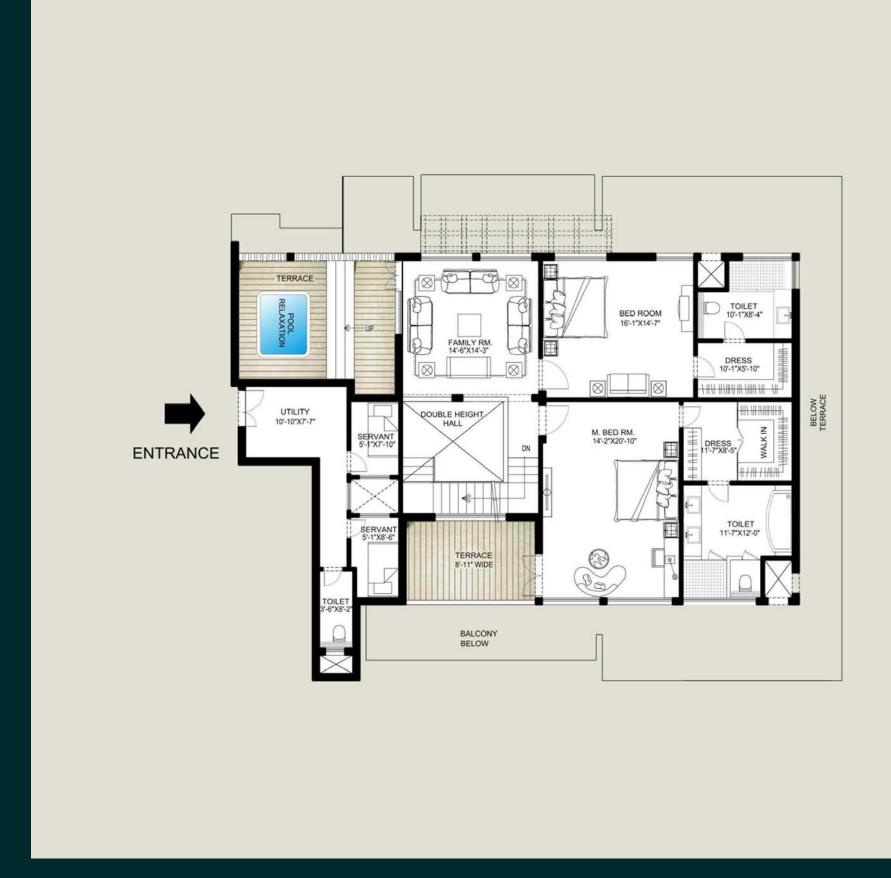

LOWER PENTHOUSE FLOOR PLAN TOWERS A & D

+918470930121 | www.abcbuildcon.in

## THE PALM SPRINGS

| PENTHOUSE  |      |
|------------|------|
| SALES AREA | 5975 |

In the interest of maintaining high standards, all floor plans, layout plans, areas, dimensions and specifications are indicative and are subject to change as decided by the company or by any competent authority.