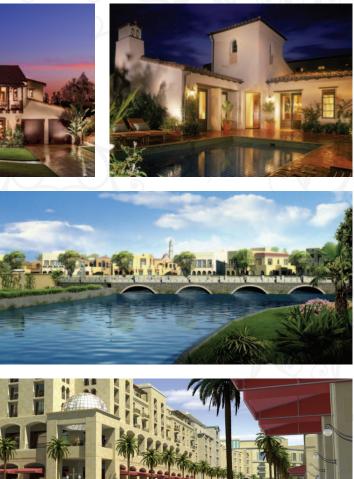

#### DUBAI MARINA

Dubai Marina is a city within a city and marks one of the Gulf's biggest building projects. The 50 million square foot development houses luxury residential and leisure facilities covering over 500 acres of land. Upon completion, over 200 high rise towers will create a new skyline that will further define Dubai. Each of Emaar's projects feature premium marina views and amenities allowing residents to enjoy shopping, swimming pools, spa and sports facilities. 70% of the Dubai Marina is currently completed or under construction with much of the Emaar developed infrastructure in place.

#### THE SPRINGS

The Springs is a subdivision that has become extremely popular with young families. With 5,000 attached villas, it is one of the largest communities within Dubai and has been constructed in record time. The proximity to schools, community centers and tranquil parks make it a perfect environment for children.

#### THE LAKES

Nearing completion, The Lakes has become the envy of the rental market in Dubai. From the gatehouse, the resident relaxes with a 500 metre drive lined with elegant palm trees that draw the mind from everyday worries into the security of home. Views onto parks, lakes or the Emirates Golf Course await the resident. The centrally located 25,000 sf community centre bursts with energy as residents congregate to enjoy the recreational amenities.

#### ARABIAN RANCHES

This desert paradise is spread over 2,700 acres and houses approximately 6,000 units. The 18-hole world-class Desert Golf Course with its Spanish clubhouse and spa have redefined golf within Dubai, earning it a reputation for environmentally sensitive design that brings players to the desert landscape. An international equestrian centre and polo club provides the ultimate environment for a day out with friends and colleagues.

#### EMIRATES HILLS

Beautifully articulated and stylized Arabic villas set against the 18-hole Championship Montgomerie golf course are the trademark for the Emirates Hills community. This premium development has become the most desired address within Dubai and represents the best in planning and design. The community has been built to rival affluent and exclusive neighbourhoods worldwide.

#### THE MEADOWS

This 2,000 unit villa community was created in less than three years and has resulted in one of the most liveable subdivisions in the Emaar portfolio. Scenic waterways, tree-lined streets and convenient shopping represent some of the amenities within the development. Each neighbourhood is secure and gated ensuring homeowners' peaceful enjoyment of this unique environment.

#### BURJ DUBAI DOWNTOWN

The Burj Dubai Downtown is now the largest construction site on the planet with over 60% of this 500 acre site being built concurrently. The visionary development features: The Burj Dubai, the world's tallest tower, soaring from the ground and breaking all records; The Dubai Mall, the world's largest shopping mall, redefining the shopping experience; The Old Town, setting traditional architecture and lifestyle against the modern towers; and The Boulevard, which is set to become a landmark street that defines the district and Dubai. Once completed, the vertical and lateral neighbourhoods will be an architectural showcase and the ideal answer to modern day city living.