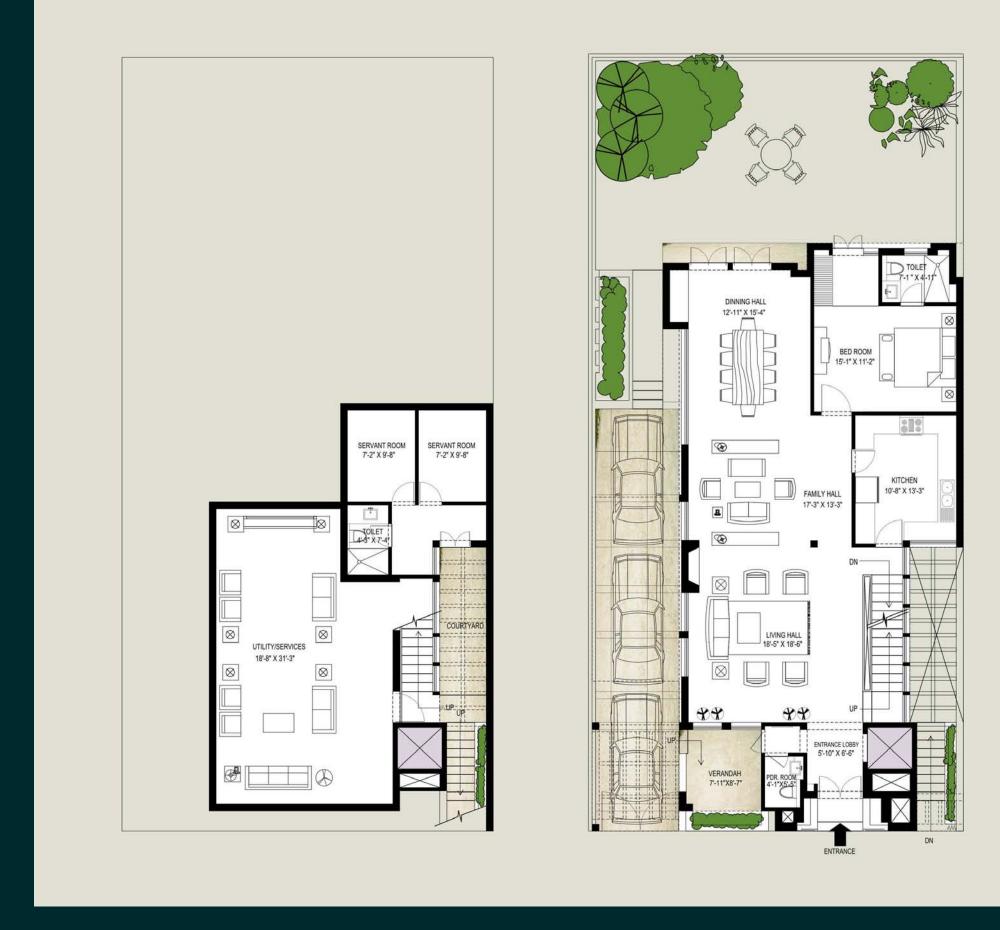

# floor plans

BASEMENT & GROUND FLOOR PLAN VILLA

+918470930121 | www.abcbuildcon.in

## THE PALM SPRINGS

| VILLA      |      |
|------------|------|
| SALES AREA | 4900 |

In the interest of maintaining high standards, all floor plans, layout plans, areas, dimensions and specifications are indicative and are subject to change as decided by the company or by any competent authority.

GROUND FLOOR PLAN TOWERS A & D

+918470930121 | www.abcbuildcon.in

## THE PALM SPRINGS

| 5 BEDROOM + FAMIL | Y UNIT |
|-------------------|--------|
| SALES AREA        | 4950   |

In the interest of maintaining high standards, all floor plans, layout plans, areas, dimensions and specifications are indicative and are subject to change as decided by the company or by any competent authority.