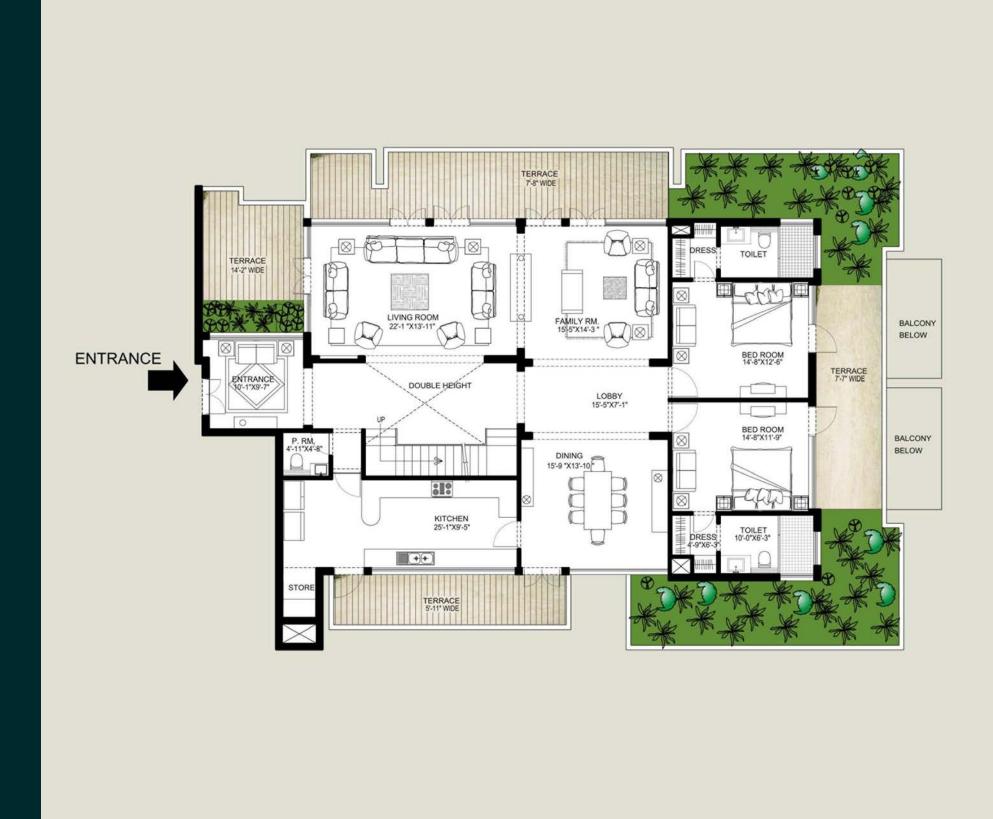

# +918470930121 | www.abcbuildcon.in

UPPER PENTHOUSE FLOOR PLAN TOWERS A & D

## THE PALM SPRINGS

| PENTHOUSE  |      |
|------------|------|
| SALES AREA | 5975 |

In the interest of maintaining high standards, all floor plans, layout plans, areas, dimensions and specifications are indicative and are subject to change as decided by the company or by any competent authority.