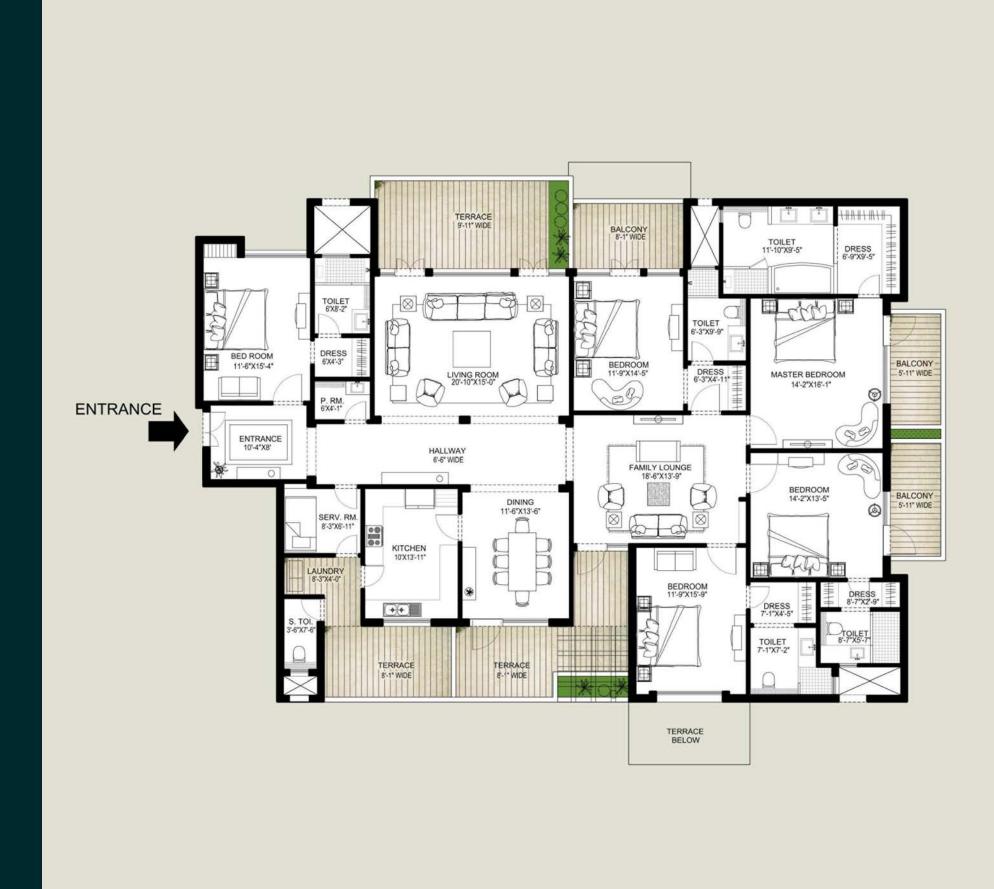

LOWER PENTHOUSE FLOOR PLAN TOWERS A & D

+918470930121 | www.abcbuildcon.in

## THE PALM SPRINGS

| PENTHOUSE  |      |
|------------|------|
| SALES AREA | 5975 |

In the interest of maintaining high standards, all floor plans, layout plans, areas, dimensions and specifications are indicative and are subject to change as decided by the company or by any competent authority.