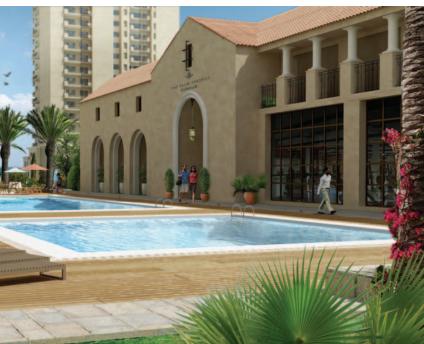

# stimulating environment

the ideal spot for everyone.

Unwind in one of the elegant clubhouse lounges and catch up with the news; read the FT, accompanied by cappuccinos and croissants or chat over a leisurely cigar. Enjoy an extended lunch with family and friends at the spirited restaurant or just pass the time with your new neighbours in a premium club environment.

Round off a long day with a stress busting game of tennis or an energising workout at the gym. Spend a lazy weekend soaking up the sun by the pool or revive your senses with an invigorating sauna or steam at the exclusive spa.

At The Palm Springs - the choice is yours.

+918470930121 | www.abcbuildcon.in

The Palm Springs provides residents with the perfect setting for an extensive array of recreational and leisure pursuits. Boasting a wide choice of amenities you can socialise or simply relax in peace, the community has

#### **RECREATIONAL FACILITIES**

Spa facility with lounge, treatment rooms, sauna and steam, shower and washrooms Health club facility with fully equipped unisex gym fitted with cable TVs, Jacuzzi, and separate dance and aerobics studio Sports facility with tennis courts, swimming pool with baby splash, 24 hr running filter, shower and changing areas Club with lounge, billiards room, card room, cigar lounge, multi purpose hall / function lounge with bar and multi cuisine restaurant Kids crèche with tot lots, seesaws, baby slides, sand pit and party area Mini club Cineplex