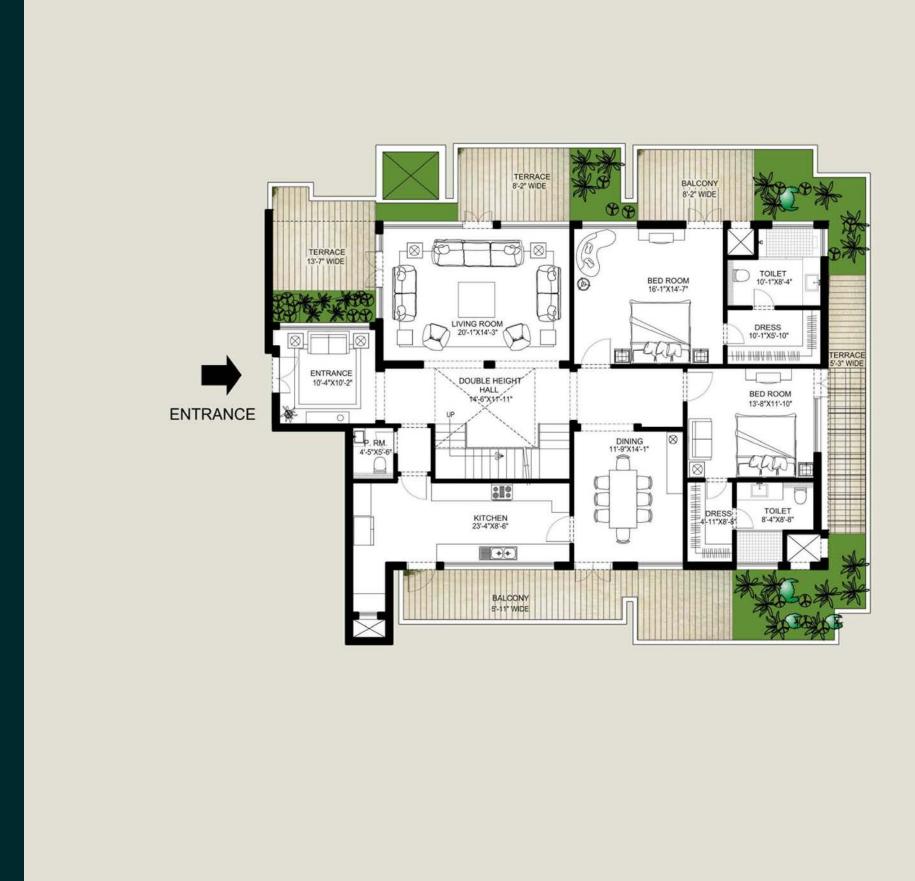

## your home

The opulent villas at The Palm Springs have been designed to provide unparalleled quality of life and the most sophisticated standards of living.

Set in small clusters within wide-open landscaped gardens, each villa benefits from privacy, yet is just a short walk from the clubhouse, pool and fitness facilities. Five bedrooms and bathrooms give even the largest family space and solitude, coupled with versatile living and dining areas - ideal for entertaining or relaxing. Large terraces offer the freedom of the outdoors and are perfect for alfresco breakfasts or late afternoon sundowners. Each villa's spacious garage and driveway can comfortably fit three cars, plenty of room for when family and friends visit.

A sanctuary for the self.

Five bedrooms and bathrooms give even the largest family space and solitude