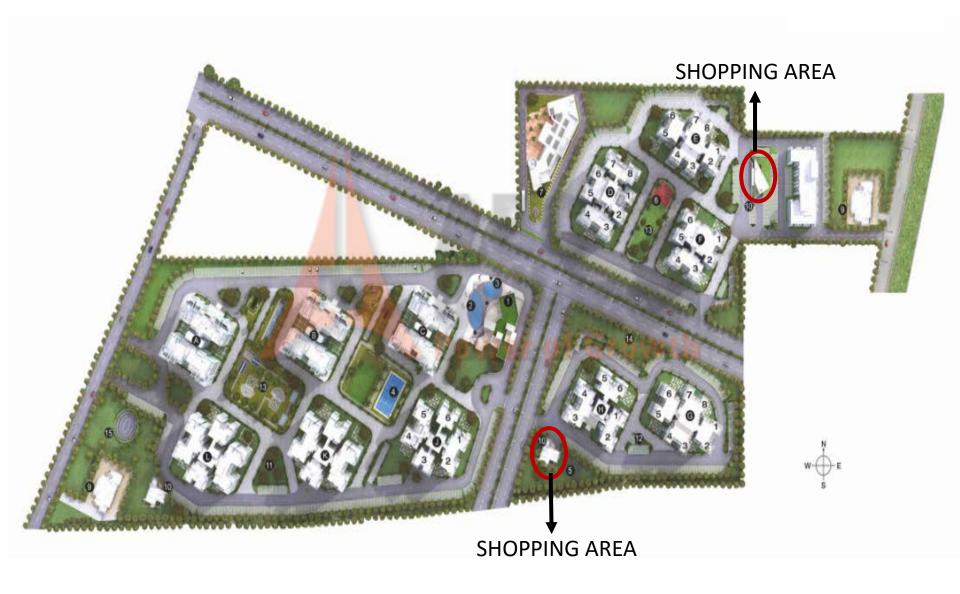

or-104, Gurgaon

Project Type: Higher Mid Income Residential

Land Area: Approx. 22~acres

Total No. of Towers: 11 in Godrej Summit

Total No. of Family: 1177 UNITS

- Amenities: To support active and passive outdoor activities from playgrounds and tennis courts, to jogging tracks, designed water bodies with rich landscaping all around
- Specifications: Imported marble in living and dining, Split ACs in bedrooms and Modular kitchen
- Land Size and Saleable Area Spread over 22 Acres with a total inventory of 20.36 lakh sqft
- Audience Primarily corporate employees working in Multi National and Global Organization, small scale business men, Professionals (Doctors, Lawyer, IFS, High Post Govt. Official, CA's)

#### **GODREJ SUMMIT-** Location Map





### GODREJ SUMMIT- Master Layout Plan





## GODREJ SUMMIT- Night View





#### GODREJ SUMMIT- SHOPS







#### GODREJ SUMMIT- SHOPS







#### Convenient Shopping Complex- 3





#### Convenient Shopping Complex-2





#### **Area Details**



| Convenient Shopping Complex- 2 |                    |                    |  |
|--------------------------------|--------------------|--------------------|--|
| Shop No.                       | Salable Area (SFT) | Salable Area (SMT) |  |
| 1                              | 362                | 33.63              |  |
| 2                              | 364                | 33.82              |  |
| 3                              | 362                | 33.63              |  |
| 4                              | 297                | 27.59              |  |
| 5