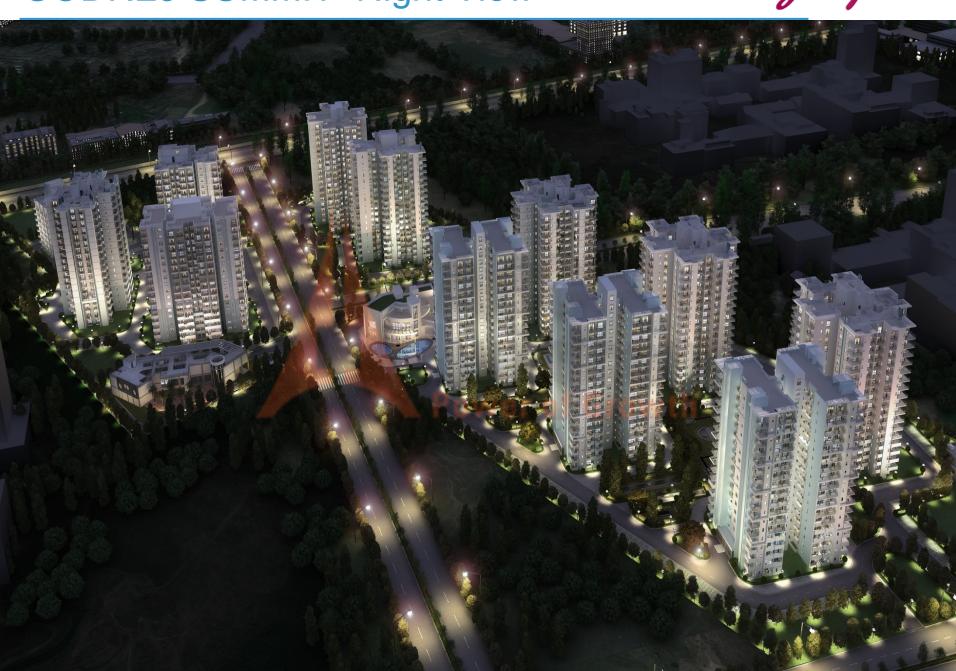

her Mid Income Residential

Land Area: Approx. 22~acres

Total No. of Towers: 11 in Godrej Summit

Total No. of Family: 1177 UNITS

- Amenities: To support active and passive outdoor activities from playgrounds and tennis courts, to jogging tracks, designed water bodies with rich landscaping all around
- Specifications: Imported marble in living and dining, Split ACs in bedrooms and Modular kitchen
- Land Size and Saleable Area Spread over 22 Acres with a total inventory of 20.36 lakh sqft
- Audience Primarily corporate employees working in Multi National and Global Organization, small scale business men, Professionals (Doctors, Lawyer, IFS, High Post Govt. Official, CA's)

#### **GODREJ SUMMIT-** Location Map





### GODREJ SUMMIT- Master Layout Plan





## GODREJ SUMMIT- Night View





#### GODREJ SUMMIT- SHOPS







#### GODREJ SUMMIT- SHOPS







#### Convenient Shopping Complex- 3





#### Convenient Shopping Complex-2





#### **Area Details**



| Convenient Shopping Complex- 2 |                    |                    |  |
|--------------------------------|--------------------|--------------------|--|
| Shop No.                       | Salable Area (SFT) | Salable Area (SMT) |  |
| 1                              | 362                | 33.63              |  |
| 2                              | 364                | 33.82              |  |
| 3                              | 362                | 33.63              |  |
| 4                              | 297                | 27.59              |  |
| 5                              | 297                | 27.59