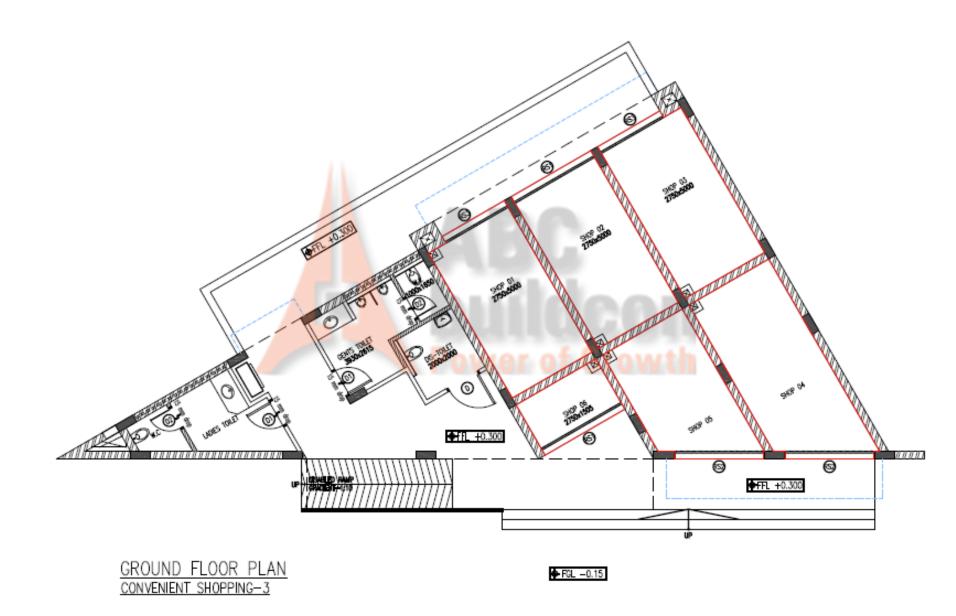

#### Convenient Shopping Complex- 3

| Convenient Shopping Complex- 3 |                    |                    |  |
|--------------------------------|--------------------|--------------------|--|
| Shop No.                       | Salable Area (SFT) | Salable Area (SMT) |  |
| 1                              | 261                | 24.25              |  |
| 2                              | 263                | 24.43              |  |
| 3                              | 261                | 24.25              |  |
| 4                              | 305                | 28.34              |  |
| 5                              | 218                | 20.25              |  |
| 6                              | 87                 | 8.08               |  |