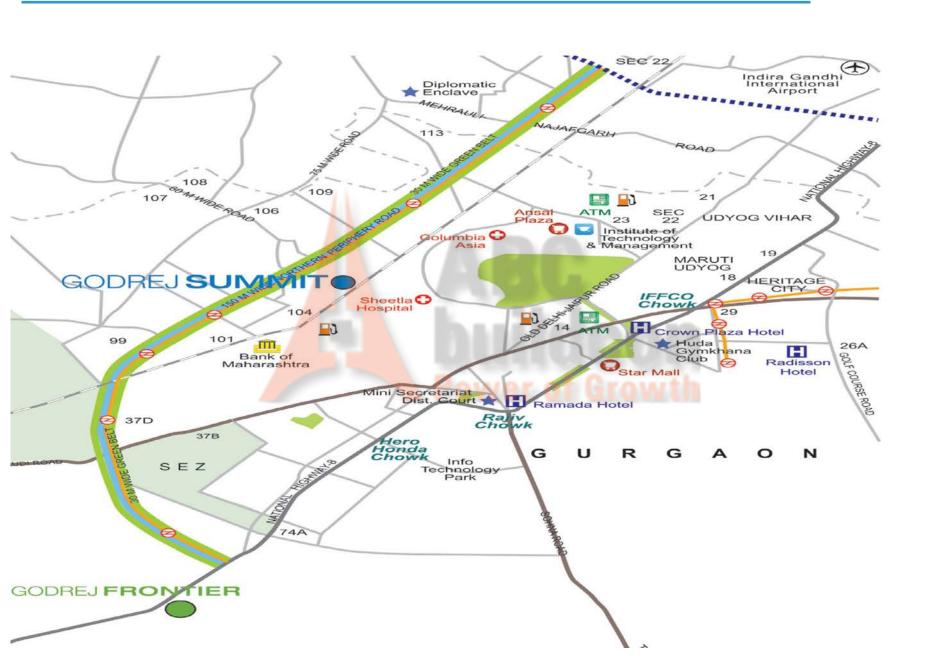

#### **Project Brief**



Location : Sector-104, Gurgaon

Project Type: Higher Mid Income Residential

Land Area: Approx. 22~acres

Total No. of Towers: 11 in Godrej Summit

Total No. of Family: 1177 UNITS

- Amenities: To support active and passive outdoor activities from playgrounds and tennis courts, to jogging tracks, designed water bodies with rich landscaping all around
- Specifications: Imported marble in living and dining, Split ACs in bedrooms and Modular kitchen
- Land Size and Saleable Area Spread over 22 Acres with a total inventory of 20.36 lakh sqft
- Audience Primarily corporate employees working in Multi National and Global Organization, small scale business men, Professionals (Doctors, Lawyer, IFS, High Post Govt. Official, CA's)

#### **GODREJ SUMMIT-** Location Map





### GODREJ SUMMIT- Master Layout Plan





## GODREJ SUMMIT- Night View





#### GODREJ SUMMIT- SHOPS







#### GODREJ SUMMIT- SHOPS







#### Convenient Shopping Complex- 3





#### Convenient Shopping Complex-2





#### **Area Details**



| Convenient Shopping Complex- 2 |                    |                    |  |
|--------------------------------|--------------------|--------------------|--|
| Shop No.                       | Salable Area (SFT) | Salable Area (SMT) |  |
| 1                              | 362                | 33.63              |  |
| 2                              | 364                | 33.82              |  |
| 3                              | 362                | 33.63              |  |
| 4                              | 297                | 27.59