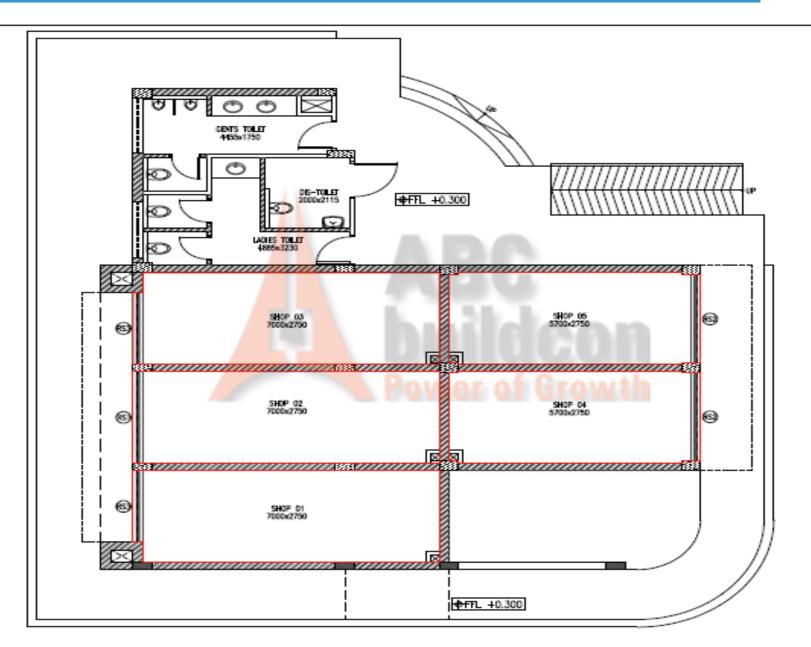

support active and passive outdoor activities from playgrounds and tennis courts, to jogging tracks, designed water bodies with rich landscaping all around
- Specifications: Imported marble in living and dining, Split ACs in bedrooms and Modular kitchen
- Land Size and Saleable Area Spread over 22 Acres with a total inventory of 20.36 lakh sqft
- Audience Primarily corporate employees working in Multi National and Global Organization, small scale business men, Professionals (Doctors, Lawyer, IFS, High Post Govt. Official, CA's)

#### **GODREJ SUMMIT-** Location Map





### GODREJ SUMMIT- Master Layout Plan





## GODREJ SUMMIT- Night View





#### GODREJ SUMMIT- SHOPS







#### GODREJ SUMMIT- SHOPS







#### Convenient Shopping Complex- 3





#### Convenient Shopping Complex-2





#### **Area Details**



| Convenient Shopping Complex- 2 |                    |                    |  |
|--------------------------------|--------------------|--------------------|--|
| Shop No.                       | Salable Area (SFT) | Salable Area (SMT) |  |
| 1                              | 362                | 33.63              |  |
| 2                              | 364                | 33.82              |  |
| 3                              | 362                | 33.63              |  |
| 4                              | 297                | 27.59              |  |
| 5                              | 297                | 27.59              |  |

| Convenient Shopping Complex- 3 |                    |                    |  |
|--------------------------------|------------------