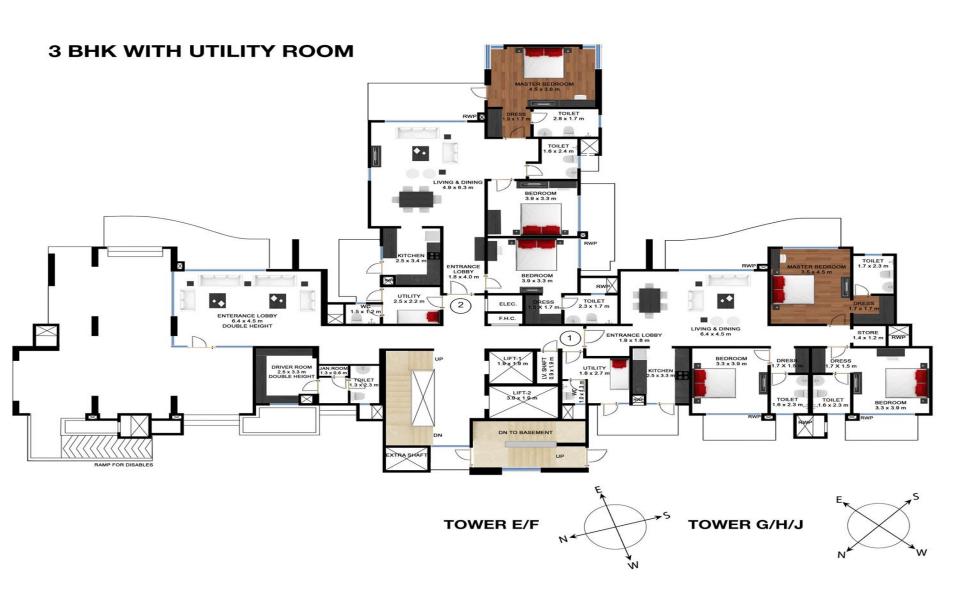

ssession of apartment

| Area (Sft) | Туре      | Booking amount (Rs.) | Rental/month (Rs.) |
|------------|-----------|----------------------|--------------------|
| 2262       | 3BHK+S    | 10 Lacks             | 47000/-            |
| 2753       | 4BHK+S    | 15 Lacks             | 58000/-            |
| 4611       | Penthouse | 20 Lacks             | 96000/-            |



## GODREJ FRONTIER

#### MASTER LAYOUT PLAN - AVAILABLE INVENTORY



Ground + 16 Tower A Tower B Ground + 16 Tower C Ground +18 Ground + 18 Tower D Tower E Ground + 17 Tower F Ground + 17 Ground + 16 Tower G Tower H Ground + 15 Ground + 14 Tower J Ground + 12 Tower K

- 1 Tennis court
- 2 Swimming pool
- 3 Club house
- 4 Guard house
- 5 Playground
- 6 Medication area
- 7 Site for school

Godrej Frontier, Sector 80



#### **4 BHK WITH UTILITY ROOM**







### **LOCATION**



Godrej Frontier, Sector 80

#### **LOCATIONAL ADVANTAGE**

- Direct access from NH-8
- 2 minutes drive from Dwarka Expressway
- Infrastucture on NH8 is ready and with multiple properties nearing possession,
  the habitation will start to move in this belt
- Commercial property rates have also spiked up on posh localities like MG Road,
  Cyber city; hence the commercial belt is now shifting to Sohna Road(close to Frontier Site)
- Proposed international school in the vicinity like DPS in Sec 81, Matrikiran –
  Sector 82 and Model School Sector 91
- Unitech Karma Lake Golf Course is right next to Godrej Frontier(visible from one of our towers- Tower E). Golf course is the only habitable place in terms of group housing as of today.