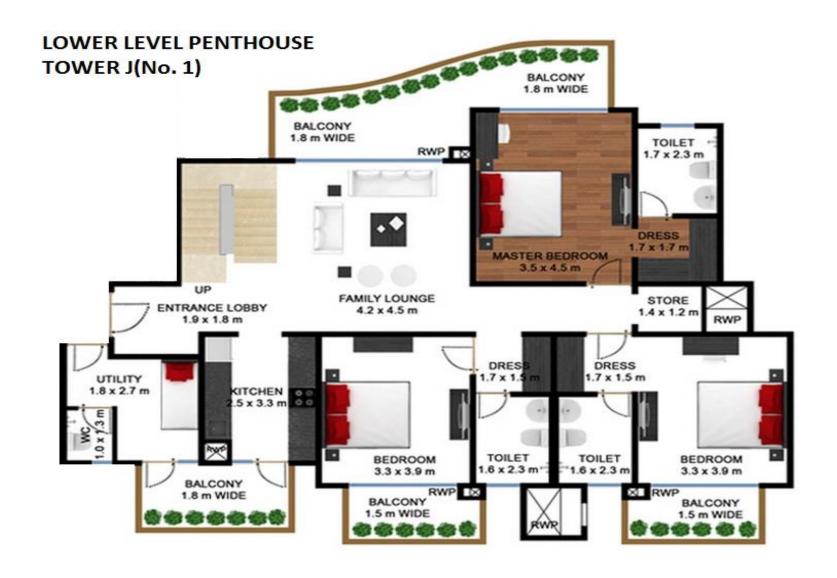

#### **GODREJ FRONTIER – PROJECT DETAILS**

- Strategically located in Gurgaon, right on NH-8
- Launched in October 2010
- Total land area: approx 11.36 acres
- Architects: Rajinder Kumar and Associates
- Lavish 3 and 4 BHK residences and 19 exclusive pent-houses ranging from 1821-4611 sq.ft.
- Work completion status 95%
- Amenities like club house, swimming pool, tennis court, state-of-the-art health club, big yoga and meditation hall, well equipped indoor games area and hightech gymnasium