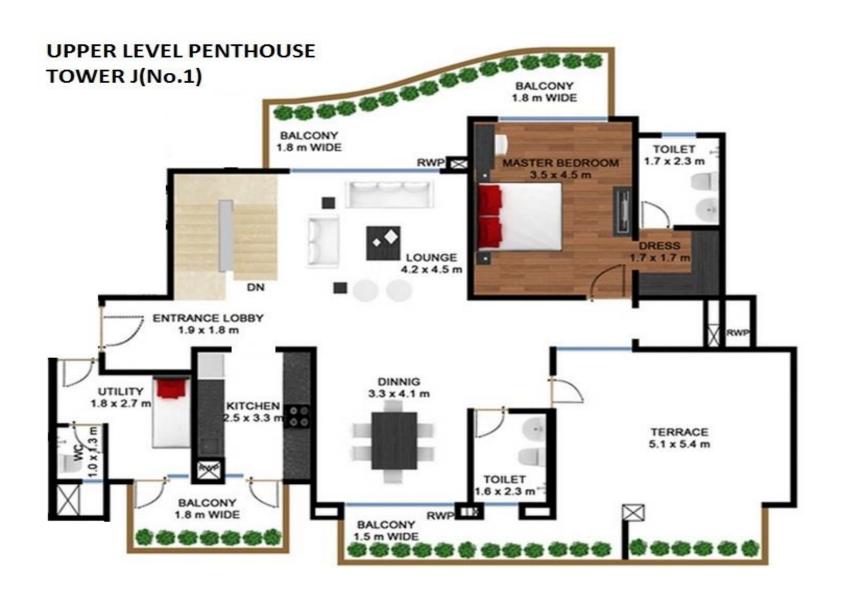

ре      | Booking amount (Rs.) | Rental/month (Rs.) |
|------------|-----------|----------------------|--------------------|
| 2262       | 3BHK+S    | 10 Lacks             | 47000/-            |
| 2753       | 4BHK+S    | 15 Lacks             | 58000/-            |
| 4611       | Penthouse | 20 Lacks             | 96000/-            |



## GODREJ FRONTIER

#### MASTER LAYOUT PLAN - AVAILABLE INVENTORY



Ground + 16 Tower A Tower B Ground + 16 Tower C Ground +18 Ground + 18 Tower D Tower E Ground + 17 Tower F Ground + 17 Ground + 16 Tower G Tower H Ground + 15 Ground + 14 Tower J Ground + 12 Tower K

- 1 Tennis court
- 2 Swimming pool
- 3 Club house
- 4 Guard house
- 5 Playground
- 6 Medication area
- 7 Site for school

Godrej Frontier, Sector 80



#### **4 BHK WITH UTILITY ROOM**







### **LOCATION**



Godrej Frontier, Sector 80

#### **LOCATIONAL ADVANTAGE**

- Direct access from NH-8
- 2 minutes drive from Dwarka Expressway
- Infrastucture on NH8 is ready and with multiple properties nearing possession,
  the habitation will start to move in this belt
- Commercial property rates have also spiked up on posh localities like MG Road,
  Cyber city; hence the commercial belt is now shifting to Sohna Road(close to Frontier Site)
- Proposed international school in the vicinity like DPS in Sec 81, Matrikiran –
  Sector 82 and Model School Sector 91
- Unitech Karma Lake Golf Course is right next to Godrej Frontier(visible from one of our towers- Tower E). Golf course is the only habitable place in terms of group housing as of today. Most properties on that stretch are upwa