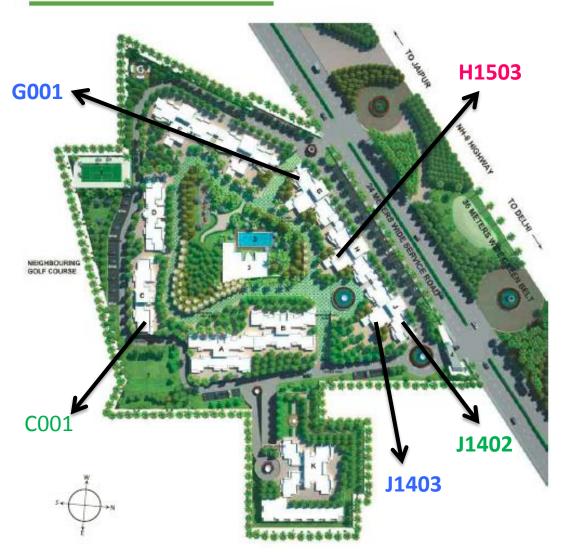

#### MASTER LAYOUT PLAN - AVAILABLE INVENTORY

Ground + 16 Tower A Tower B Ground + 16 Tower C Ground +18 Ground + 18 Tower D Tower E Ground + 17 Tower F Ground + 17 Ground + 16 Tower G Tower H Ground + 15 Ground + 14 Tower J Ground + 12 Tower K

- 1 Tennis court
- 2 Swimming pool
- 3 Club house
- 4 Guard house
- 5 Playground
- 6 Medication area
- 7 Site for school

Godrej Frontier, Sector 80