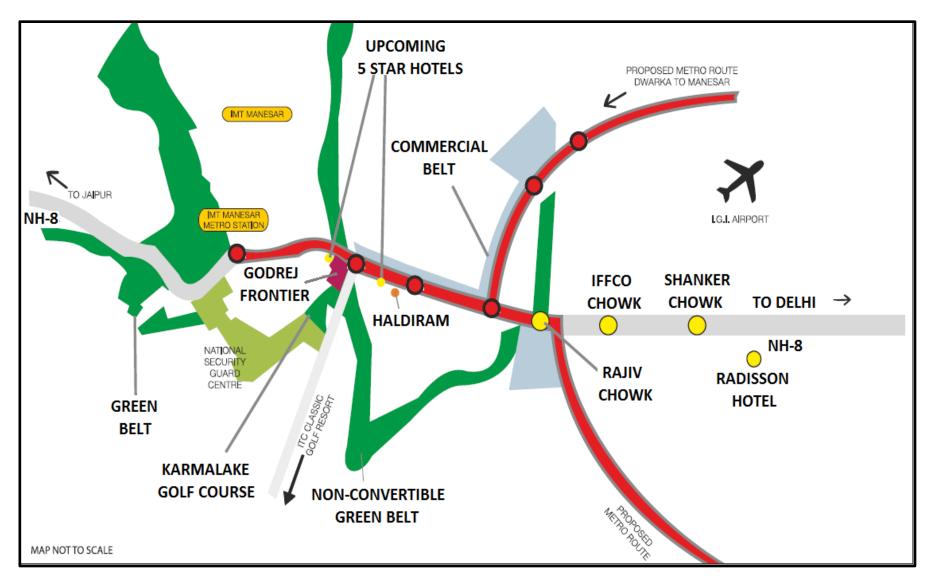

### **LOCATION**

Godrej Frontier, Sector 80

#### **LOCATIONAL ADVANTAGE**

- Direct access from NH-8
- 2 minutes drive from Dwarka Expressway
- Infrastucture on NH8 is ready and with multiple properties nearing possession,
  the habitation will start to move in this belt
- Commercial property rates have also spiked up on posh localities like MG Road,
  Cyber city; hence the commercial belt is now shifting to Sohna Road(close to Frontier Site)
- Proposed international school in the vicinity like DPS in Sec 81, Matrikiran –
  Sector 82 and Model School Sector 91
- Unitech Karma Lake Golf Course is right next to Godrej Frontier(visible from one of our towers- Tower E). Golf course is the only habitable place in terms of group housing as of today. Most properties on that stretch are upwards of 15000Rs/sft.

#### **LOCATIONAL ADVANTAGE**

- Approx. 5 min drive from Haldiram
- Close vicinity to upcoming metro station
- ~30 minutes drive from IGI Airport, New Delhi
- IT Hub, ISBT and Metro depot within radius of 5km
- Close proximity to IMT Manesar and KMP Expressway, RIL SEZ and Sector 88 (Commercial Sector): IMT Manesar is the new hub of industrial, commercial & institutional area development in Gurgaon. It already houses some of the most leading global brands like Toyota, Mitsubishi, Honda, Suzuki and Maruti and the like. Apart from MNCs, even public sector units (PSUs) are taking interest in this planned industrial township. Also, IMT is connected with Kundli Manesar Palwal highway which will make it easily accessible to population from states of Punjab, HP & Haryana.

#### **LOCATIONAL ADVANTAGE**

 Close proximity to IMT Manesar and KMP Expressway, RIL SEZ and Sector 88 (Commercial Sector):

IMT Manesar is the new hub of industrial, commercial & institutional area development in Gurgaon. It already houses some of the most leading global brands like Toyota, Mitsubishi, Honda, Suzuki and Maruti and the like. Apart from MNCs, even public sector units (PSUs) are taking interest in this planned industrial township. Also, IMT is connected with Kundli Manesar Palwal highway which will make it easily accessible to population from states of Punjab, HP & Haryana. Besides, it is becoming home to educational and vocational institutes, where the corporate sector employees would be able to pursue further studies side by side.