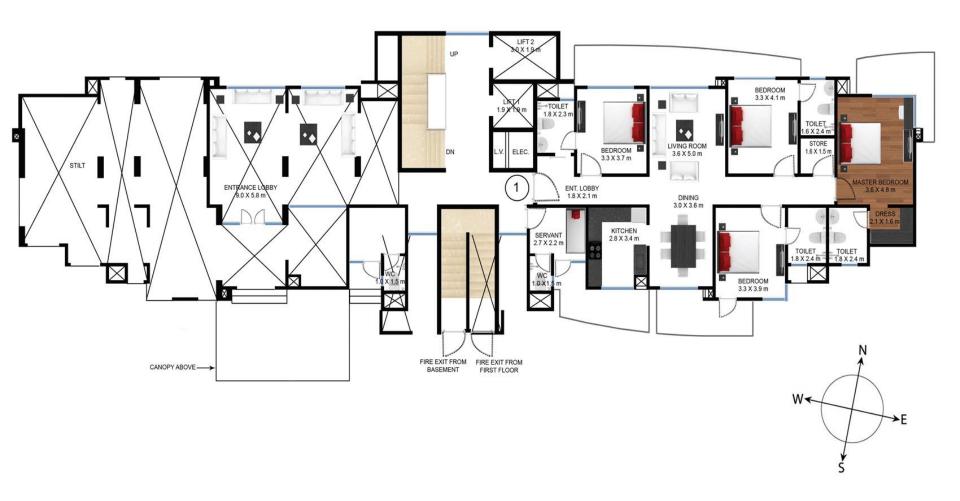

#### **GODREJ FRONTIER – PROJECT DETAILS**

- Strategically located in Gurgaon, right on NH-8
- Launched in October 2010
- Total land area: approx 11.36 acres
- Architects: Rajinder Kumar and Associates
- Lavish 3 and 4 BHK residences and 19 exclusive pent-houses ranging from 1821-4611 sq.ft.
- Work completion status 95%
- Amenities like club house, swimming pool, tennis court, state-of-the-art health club, big yoga and meditation hall, well equipped indoor games area and hightech gymnasium