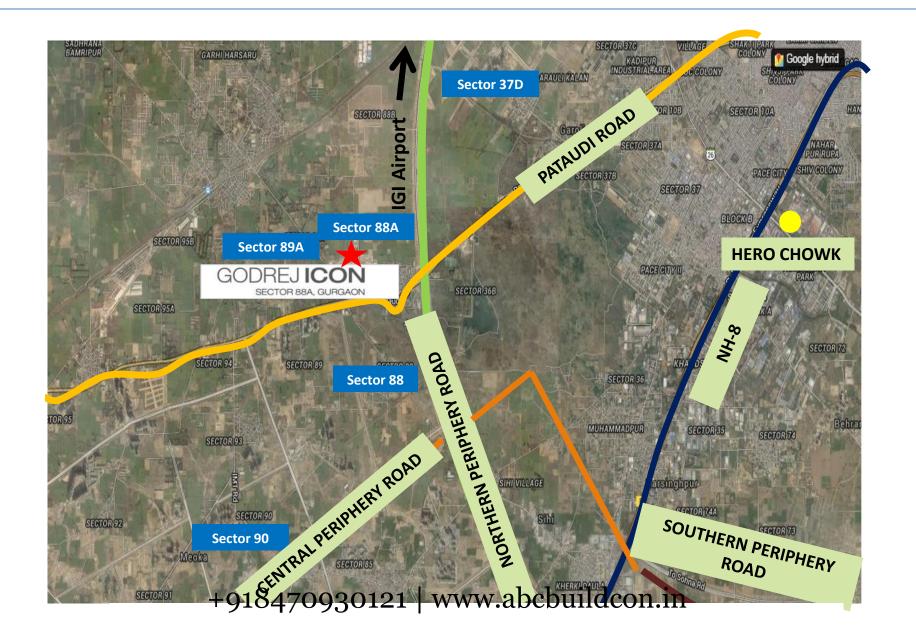

+918470930121 | www.abcbuildcon.in

#### **AGENDA**

- PROJECT ELEVATION
- LOCATION
- MASTER LAYOUT
- ICONIC TOWER
- WHAT MAKES THE PROJECT ICONIC
- PROJECT USP'S
- VALUE PROPOSITIONS

### PROJECT ELEVATION



### **LOCATION**



### MASTER LAYOUT



## **ICONIC TOWER**



#### WHAT MAKES THE PROJECT ICONIC

#### □ SKYWALK @ 130 FEET:

At Godrej Icon, experience a world of lifestyle amenities like star gazing platform, party deck, barbeque counter, reflexology court, zen garden, a kilometer long jogging track & yoga and mediation area all at a height of 130 feet

#### ☐ 32 STOREY ICONIC TOWER WITH HELIPAD:

Come be a part of one of the tallest residential towers in Gurgaon with special architectural elements on the façade and extravagant layouts

#### **■** BRAND TIE UPS:

Experience luxury living with international standard amenities such as <u>"Club Concierge, Four Fountains Spa and Holyfield Gym"</u>

#### ☐ CLUB AQUA & INFINITY POOL:

Engage your senses with a lavish 17,000sft club equipped with state of the