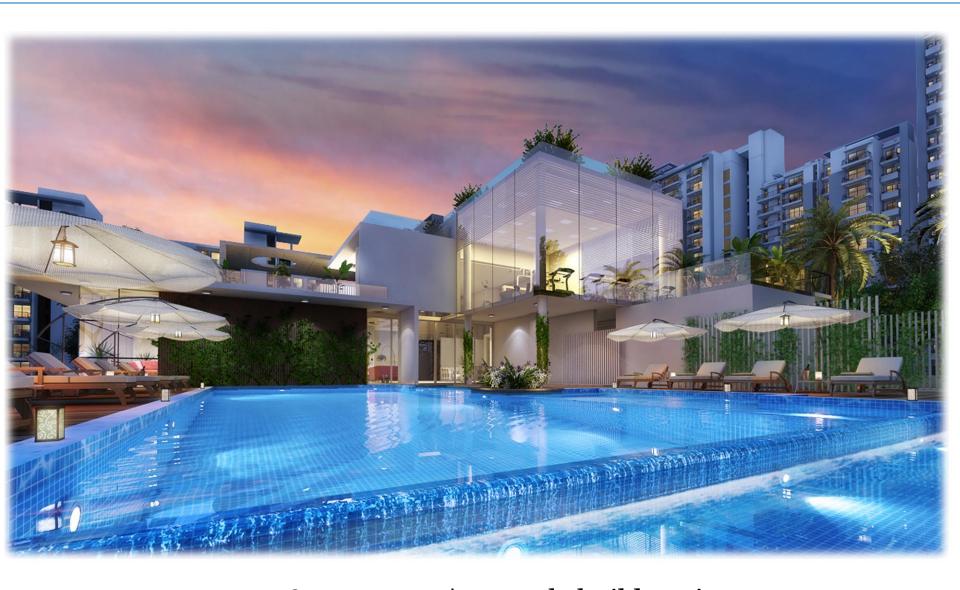

### PROJECT ELEVATION

#### ☐ CLUB AQUA & INFINITY POOL:

Engage your senses with a lavish 17,000sft club equipped with state of the art amenities and a picturesque infinity pool by its side

## **CLUB AQUA AND INFINITY POOL**

## 17,000 SFT CLUB AQUA

Side café, Independent Squash Court, Party Terrace, Steam/Sauna, Yoga/Meditation, Swimming Pool with Kids Pool +918470930121 | www.abcbuildcon.in All Images are Artist Impression used only for representative purpose

## **INFINITY POOL**