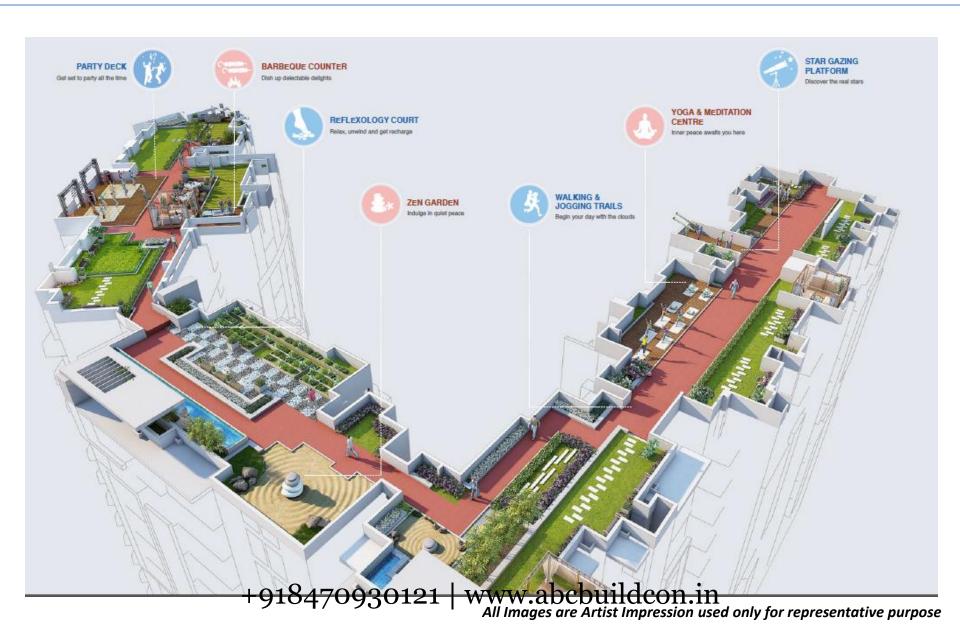

#### □ SKYWALK @ 130 FEET:

At Godrej Icon, experience a world of lifestyle amenities like star gazing platform, party deck, barbeque counter, reflexology court, zen garden, a kilometer long jogging track & yoga and mediation area all at a height of 130 feet

## **SKYWALK @ 130 FEET**

## A KM LONG SKYWALK (TO & FRO)