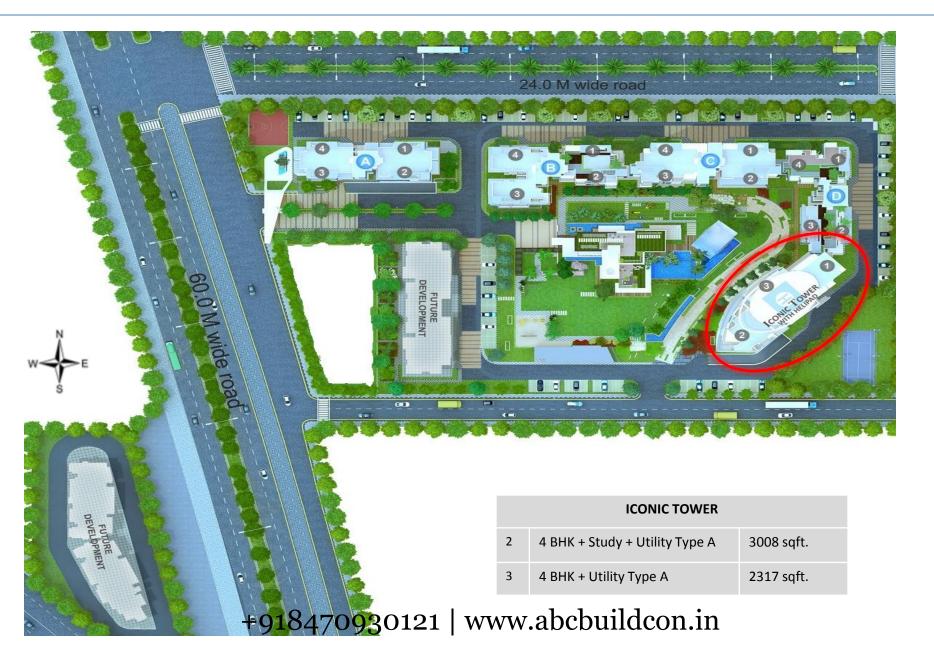

### MASTER LAYOUT

### ICONIC TOWER - UNIT CONFIGURATION

| Typology               | ~Size range(sft) |
|------------------------|------------------|
| 4BHK + Utility         | 2317             |
| 4BHK + Utility & Study | 3008             |