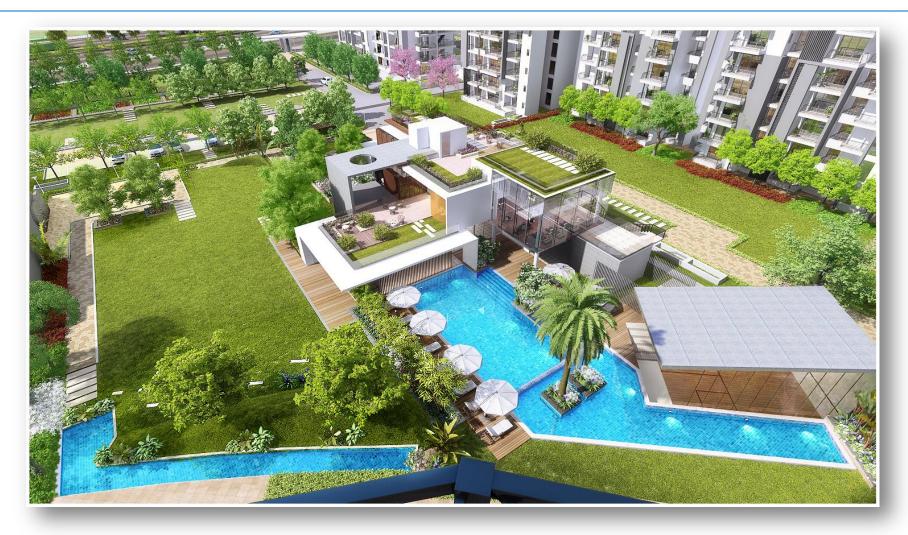

## **CLUB AQUA AND INFINITY POOL**

## 17,000 SFT CLUB AQUA

Side café, Independent Squash Court, Party Terrace, Steam/Sauna, Yoga/Meditation, Swimming Pool with Kids Pool +918470930121 | www.abcbuildcon.in All Images are Artist Impression used only for representative purpose

## **INFINITY POOL**